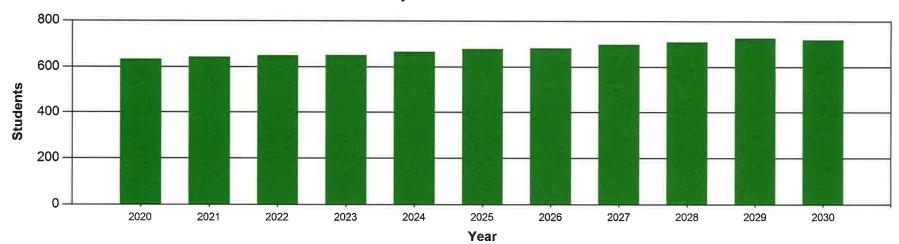

#### Enrollment Growth

According to the enrollment projection summary posted on the Division of Public School Academic Facilities and Transportation (Division) website, student enrollment over the next 10 years will rise from a 2020-21 enrollment of 634 students to 727 students in school year 2029-30. These numbers have been impacted by the COVID-19 pandemic, but the District anticipates a full recovery in enrollment once concerns over the virus subside. Enrollment data will continue to be monitored by the District for planning purposes.

#### **Enrollment Projection Summary**

|              | 2020-21    | Year 1  | Year 2  | Year 3  | Year 4  | Year 5  | Year 6  | Year 7  | Year 8  | Year 9  | Year 10 |
|--------------|------------|---------|---------|---------|---------|---------|---------|---------|---------|---------|---------|
| Grade        | Enrollment | 2021-22 | 2022-23 | 2023-24 | 2024-25 | 2025-26 | 2026-27 | 2027-28 | 2028-29 | 2029-30 | 2030-31 |
| Kindergarten | 39         | 48      | 47      | 46      | 47      | 46      | 46      | 46      | 46      | 46      | 46      |
| Grade 1      | 39         | 40      | 49      | 48      | 47      | 48      | 47      | 47      | 47      | 47      | 47      |
| Grade 2      | 49         | 41      | 42      | 52      | 50      | 49      | 50      | 50      | 50      | 50      | 50      |
| Grade 3      | 56         | 50      | 41      | 42      | 52      | 51      | 50      | 51      | 50      | 50      | 50      |
| Grade 4      | 43         | 63      | 56      | 47      | 48      | 59      | 57      | 56      | 57      | 57      | 57      |
| Grade 5      | 46         | 43      | 63      | 56      | 47      | 48      | 59      | 57      | 56      | 57      | 57      |
| Grade 6      | 41         | 46      | 43      | 64      | 56      | 47      | 48      | 59      | 58      | 57      | 58      |
| Grade 7      | 53         | 41      | 47      | 43      | 64      | 57      | 47      | 49      | 60      | 58      | 57      |
| Grade 8      | 52         | 58      | 45      | 51      | 47      | 70      | 61      | 51      | 53      | 65      | 63      |
| Grade 9      | 49         | 57      | 63      | 49      | 56      | 52      | 76      | 67      | 56      | 58      | 71      |
| Grade 10     | 59         | 45      | 52      | 58      | 45      | 51      | 47      | 70      | 62      | 52      | 53      |
| Grade 11     | 54         | 59      | 45      | 52      | 58      | 45      | 51      | 47      | 69      | 61      | 51      |
| Grade 12     | 54         | 53      | 58      | 44      | 51      | 57      | 44      | 50      | 47      | 69      | 61      |
| Other        | 0          | 0       | 0       | 0       | 0       | 0       | 0       | 0       | 0       | 0       | 0       |
| Totals       | 634        | 644     | 651     | 652     | 668     | 680     | 683     | 700     | 711     | 727     | 721     |

|     | 10 Year Enrollment Growth |                                                                   |  |  |
|-----|---------------------------|-------------------------------------------------------------------|--|--|
| 634 | 2020-21 Enrollment        | 634                                                               |  |  |
| 680 | 2030-31 Enrollment        | 721                                                               |  |  |
| 46  | Difference                | 87                                                                |  |  |
|     | 680                       | 634       2020-21 Enrollment         680       2030-31 Enrollment |  |  |