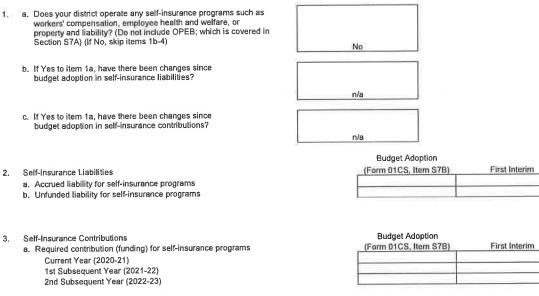

)</li> <li>2nd Subsequent Year (2021-22)</li> <li>2nd Subsequent Year (2021-22)</li> <li>2nd Subsequent Year (2021-22)</li> </ul> </li> | Budget Adoption<br>(Form 01CS, Item S7A)<br>1,824,675.00<br>1,824,675.00<br>1,824,675.00<br>1,824,675.00<br>616,095.00<br>616,095.00<br>616,095.00<br>897,511.00<br>971,871.00   | First Interim<br>1,824,675.00<br>1,824,675.00<br>1,824,675.00<br>656,565.00<br>656,565.00<br>656,565.00<br>777,399.00<br>897,511.00<br>971,871.00       |

#### 4. Comments:

## S7B. Identification of the District's Unfunded Llability for Self-insurance Programs

DATA ENTRY: Click the appropriate button(s) for items 1a-1c, as applicable. Budget Adoption data that exist (Form 01CS, Item S7B) will be extracted; otherwise, enter Budget Adoption and First Interim data in Items 2-4.



 b. Amount contributed (funded) for self-insurance programs Current Year (2020-21)
 1st Subsequent Year (2021-22)
 2nd Subsequent Year (2022-23)

4. Comments:

#### S8. Status of Labor Agreements

Analyze the status of all employee labor agreements. Identify new labor agreements that have been ratified since budget adoption, as well as new commitments provided as part of previously ratified multiyear agreements; and include all contracts, including all administrator contracts (and including all compensation). For new agreements, indicate the date of the required board meeting. Compare the increase in new commitments to the projected increase in ongoing revenues and explain how these commitments will be funded in future fiscal years.

If salary and benefit negotiations are not finalized,