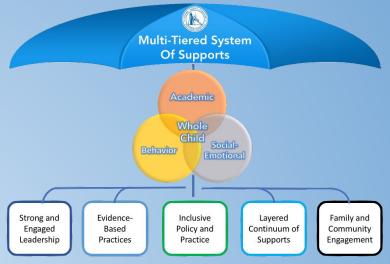

i kgu"uq "cm'uwxf gpvu"j cxg" qr r qt wpkxkgu'hqt "gctpkpi 'vj tqwi j "f khgt gpvkcvgf "eqpvgpv."r tqeguugu. "cpf 'r tqf wev0'

Køvgi tcvkpi "kpuvt wevkqpcn' cpf "køvgt xgpvkqp" uvr r qt v' uq" y cv' u{uvgo ke" ej cpi gu" ctg" uvuvckpcdrg"cpf "dcugf "qp"EEUU/crki pgf "encuutqqo "kpuvt vevkqp0'

Ej cmgpi kpi "cm'uej qqn'uvch'i 'q'ej cpi g''y g''y c{ 'kp''y j kej ''y g{ 'j cxg''tcf kkqpcm{ 'y qtngf " cetquu"cm'uej qqn'ugvkpi u0'

### Hueneme Elementary School District Multi-Tiered System of Support (MTSS)

### Presented by Dave Castellano, Senior Director Jane Wagmeister, Ed. D., Executive Director, CI VCOE Jeremy Resnick, Director, CI VCOE



December 14, 2020



### **Outcomes of Tonight's Presentation**



ducation as ou partner in this work

## What is a Multi-Tiered System of Support?



The multi-tiered system of supports (MTSS) is a framework that supports success for all students that:

- provides early academic, social emotional, and behavioral help, rather than waiting for a student to fail;
- provides an improved way for school teams to meet the individual needs of the student;
- provides instruction at different levels or tiers depending on the needs of each student; and
- is available to all students to help them succeed and to increase student achievement.

#### Ventura County MTSS & Rtl<sup>2</sup>: Multi-Tiered System of Supports TIER 3: FEW INTENSIVE Core and/or Supplemental Intensive Intervention Progr Culturally and Linguistically Responsi General Education, Specialist, and/o Reading, Learning Center, Extended Time, and 40-60 Minutes Daily or Designat 8 Ind