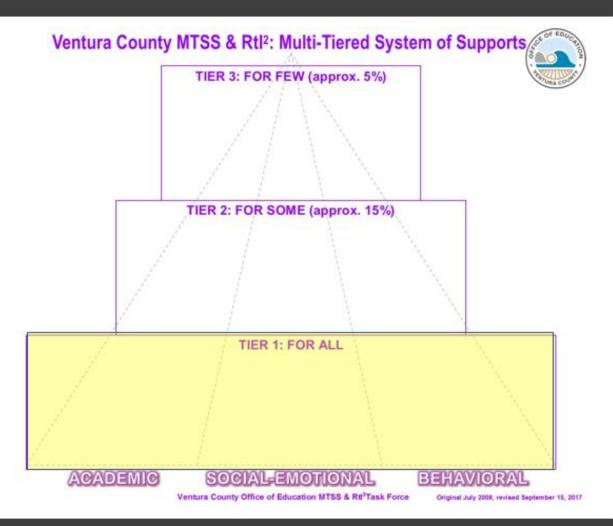

#### **10. EDUCATIONAL SERVICES**

10.1 Multi-Tiered System of Support (MTSS) Presentation

For information only.

**10.2** Budget Overview for Parents

It is recommended that the Governing Board adopt the Budget Overview for Parents.