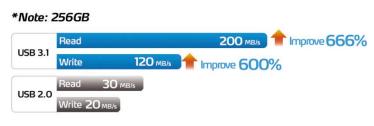

# Meeting the Challenge of High-Performance Value

- High-speed USB 3.1 interface
- Read/Write speed up to 200/120MB per second

(backward compatible with USB 2.0)

• Performance:

- 128GB model: R/W speed up to 100/50MB/s - 256GB model: R/W speed up to 200/120MB/s • System requirements: Windows XP, Vista, 7, 8, 8.1, 10, Mac OS X 10.6 and Linux Kernel 2.6 or later