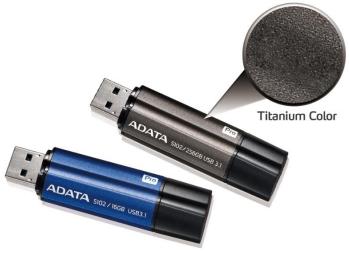

# **Metallic Mystery**

- Fine texture aluminum housing
- Appealing titanium & blue
- The cap can be tucked in the back of the drive casing when in use

# **Specifications**

• Capacity:

- Blue: 16GB/32GB/64GB

- Titanium: 16GB/32GB/64GB/128GB/256GB

• Color: Blue, Titanium

• Dimensions (L x W x H): 62 x 19 x 11mm

• Weight: 13g

• Interface: USB 3.1