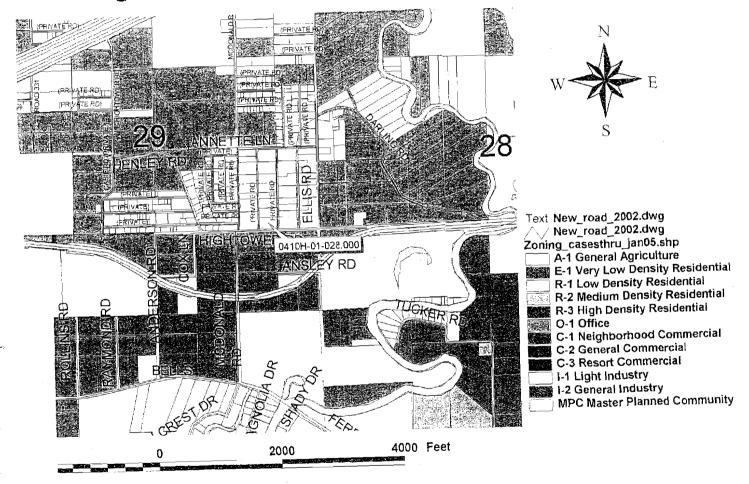

WHEREAS, the Harrison County Board of Supervisors finds and does so determine under Section 906 and based upon the recommendation of the Harrison County Planning Commission and county departments, as well as its existing needs and development, and based upon a reasonable consideration of the character of the district and neighborhood and suitability for particular purposes, that the property which is generally described as being located at 22074 Hightower Road, should be rezoned subject to placing a manufactured home and removing the existing manufactured home. The subject property ad valorem tax parcel number is 0410H-01-028.000. The case file number is 0505HC080.

#### DESCRIPTION:

CITY OF P. C. -DC- 1054/349 BEG AT NW COR OF LOT 69 E 20 FT S 1100 FT TO BEG S 194 FT E 290 FT N 194 FT W 290 FT TO BEG PART OF LOT 68 SKYLINE HILLS RANCH SITES ALSO TO BE KNOWN AS LOTS 23 TO 30 INC SKYLINE HILLS RANCH SITES

The subject property ad valorem tax parcel number is 0410H-01-028.000.

See attached site location map.

SECTION 2. For good cause being shown and the interest and welfare of Harrison County, the citizens thereof require that the said Ordinance be in full force and effect immediately upon its passage and enrolled as provided by law.