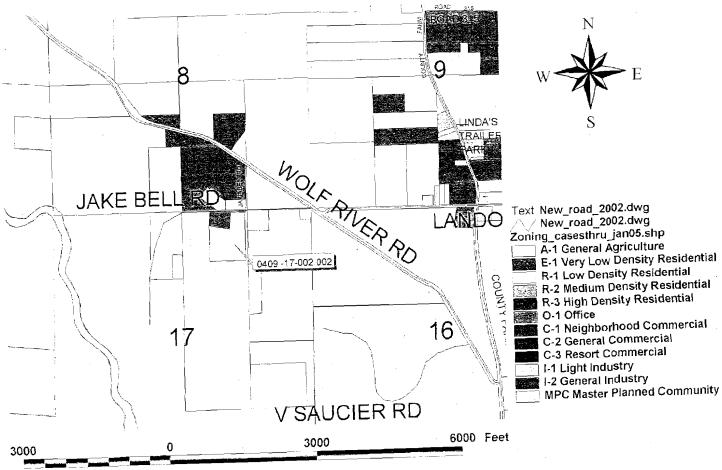

WHEREAS, the Harrison County Board of Supervisors finds and does so determine under Section 906 and based upon the recommendation of the Harrison County Planning Commission and county departments, as well as its existing needs and development, and based upon a reasonable consideration of the character of the district and neighborhood and suitability for particular purposes, that the property which is generally described as being located at 10680 Jake Bell Road, should be rezoned for the purpose of creating 3-acre residential lots for family members. The subject property ad valorem tax parcel number is 0409-17-002.002. The case file number is 0505HC067.

#### DESCRIPTION:

14.8 AC(C) BEG 50 FT W & 11 FT S OF NE COR OF NW1/4 OF NE1/4 OF SEC 17 ON S MAR OF JAKE BELL RD S 987 FT W 730.9 FT N 714.4 FT E 300 FT N 270 FT TO JAKE BELL RD E ALONG RD 438.2 FT TO POB PART OF NW1/4 OF NE1/4 OF SEC 17-7-12

The subject property ad valorem tax parcel number is 0409-17-002.002.

See attached site location map.

SECTION 2. For good cause being shown and the interest and welfare of Harrison County, the citizens thereof require that the said Ordinance be in full force and effect immediately upon its passage and enrolled as provided by law.