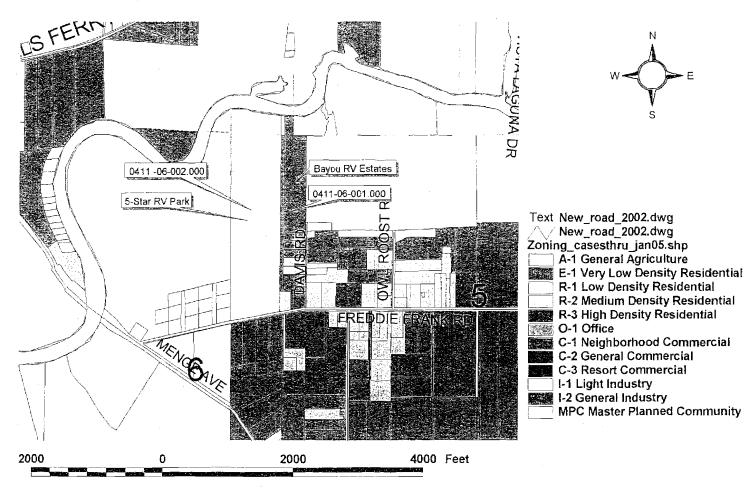

WHEREAS, the Harrison County Board of Supervisors finds and does so determine under Section 906 and based upon the recommendation of the Harrison County Planning Commission and county departments, as well as its existing needs and development, and based upon a reasonable consideration of the character of the district and neighborhood and suitability for particular purposes, that the property which is generally described as being located at 23098 Freddie Frank Road, should be rezoned for the purpose of enlarging Bayou RV Estates RV Park to 140 spaces. The subject property ad valorem tax parcel number is 0411-06-001.000. The case file number is 0505HC089.

#### DESCRIPTION:

23 AC COM AT W LINE LOT 85 DIMITRY GRANT & N MAR OF FREDDIE FRANK RD E ALONG RD 800.1 FT TO POB N 78 DGS E 179.3 FT N 80 DGS E 176.8 N 2940 FT TO WOLF RIVER SWLY ALONG SHORELINE 330 FT S 2990 FT TO POB PART OF NE 1/4 SEC 6-8-12

The subject property ad valorem tax parcel number is 0411-06-001.000.

See attached site location map.

SECTION 2. For good cause being shown and the interest and welfare of Harrison County, the citizens thereof require that the said Ordinance be in full force and effect immediately upon its passage and enrolled as provided by law.