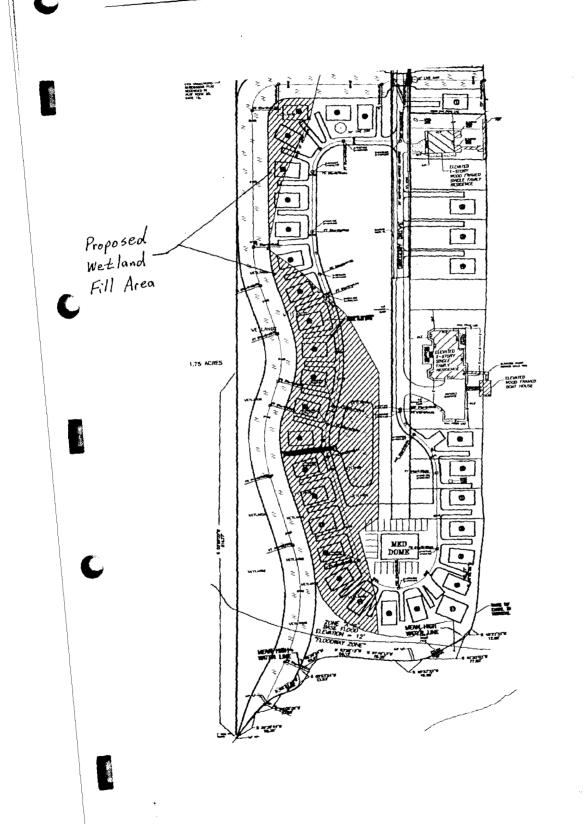

| Proposed Fill Volume for Entire Site = 14,308 yd 3  The apparent 11.00 pd surplus will not materialize due to compaction foctors. #                                     |
|                          | Proposed Fill Volume for Entire Site = 14,308 yds  The apparent 11.00 pd surplus will not  moterialize due to composition foctors. #                                    |
|                          | Proposed Fill Volume for Entire Site = 14,308 yds  The apparent 1100 yds surplus will not materialize due to compaction foctors. #                                      |
|                          | Proposed Fill Volume for Entire Site = 14,308 yd = The apparent 1100 yd = surplus will not materialize due to compaction factors. #                                     |





Proposed ayout



FROM THE DESK OF: WARREN B. DOUSSAN JR. 3500 GREGORY DRIVE PASS CHRISTIAN, MS. 39571

06/27/01

Mr. Jerry Bershier Department of Marine Resources 1141 Bayview Avenue, Suite 101 Biloxi, Mississippi 39530

RE: Doussan's Bungalow Project / Canal Improvements

Dear Mr. Bershier,

Enclosed for your review is the information you requested referencing the "AVERAGE HIGH TIDE" on the property we visited on the 10<sup>th</sup> of June. Please contact me at your earliest convienence so we review. My phone numbers are 452-4600 office, 493-2157 cell.

Marre B. Donney

Cc: Mr. Larry Godwin Mr. Paul Necaise

### JOSEPH BOSARGE WETLAND SERVICES

Mr. Warren Doussan 3500 Gregory Drive Pass Christian, MS 39571

June 26, 2001

RE: Average High Tide

Mr. Doussan,

I have observed the average high tide of Bay