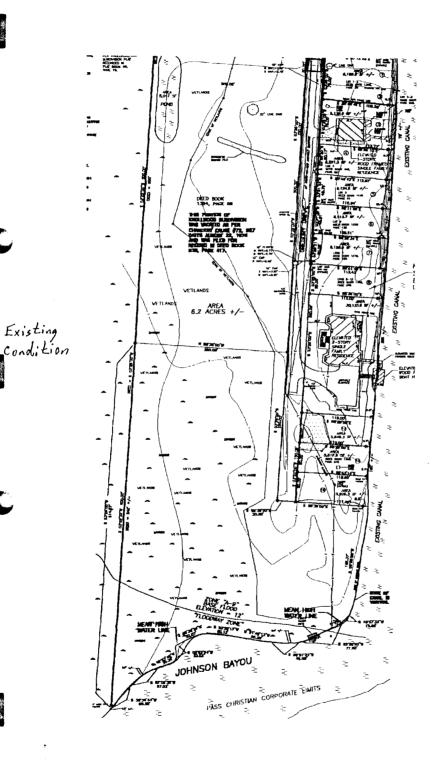

Mr. Stephen Benvenutti, who was on the agenda to discuss the Barrett Estate property located on Highway 90, Pass Christian Isles, District 3, did not appear.

Supervisor BOBBY ELEUTERIUS moved adoption of the following: