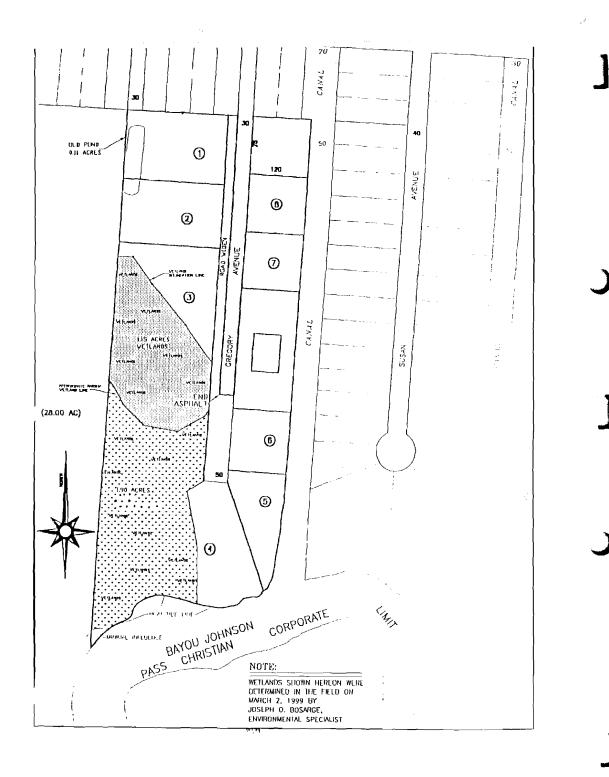

hanges only slightly with tide fluctuation at the designated area.

Secondly, an average high tide will leave a high water mark and/or debris line. The high water mark was observed on the bank of the bayou and on the dock that is constructed on the bayou at your property. The high water mark coincided with the high tide I observed on several occasions. Again, this suggests that the tide does not top the bank of the bayou.

In conclusion, your property is affected by average high tide only on the extreme southwest portion, where it is only minimally effected.

Thank you for giving me the opportunity to help you with your project. If I can be of further assistance, please do not hesitate to call me at (228) 396-5151.

Sincerely,

Joseph O. Bosarge Environmental Specialist

Joseph P. Basaye









PROPOSED CONDOLOW FOUNDATION





### $\underset{\mathsf{N.T.S.}}{\underline{\mathbf{SECTION}}} \ \ \underline{\mathbf{AA}}$









| M 0 0 1 1 0 0 0 M                       |
|-----------------------------------------|
| PLAN ABUTMENT CAP 19' and 31' END SPANS |
| M N H H N N M \$50                      |
| PLAN INTERMEDIATE CAP 19'10 19' SPANS   |
|                                         |
| PLAN INTERMEDIATE CAP 31' to 31' SPANS  |
|                                         |
| PLAN INTERMEDIATE CAP 19' to 31' SPANS  |

GENERAL NOTES:

Specifications:
Hardness ASTM 02240 70 Durometer i 5
Tensile Strength ASTM 0412 2500
Ultimate Elongation Minimum % 300
All holes are 2 inches in diameter
Thickness of the pads shall be as
designated on the plans

| SPAN       | BENT TYPE    |