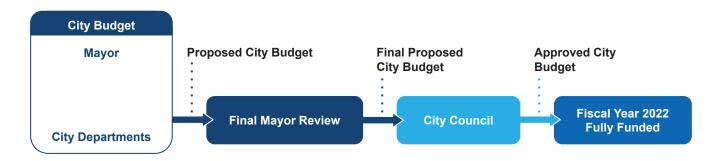

### Who determines the budget, and how is the budget developed?

The 2023 fiscal year begins on July 1, 2022 and goes through June 30, 2023. In the months before the fiscal year begins, the budget is determined by the Mayor (collaborating with the City departments) and approved by the City Council. The entire process follows a common sequence of steps annually.

In January, the Mayor begins the budget process. After developing an initial budget, the Mayor collaborates with all City departments from February through April to refine and adjust the proposed budget.

In April, the Mayor and his staff finalize the preliminary budget they will present to the City Council. Determining the budget's funding via property taxes, local receipts, and state aid is a big task during finalization. At the end of the budget development process, the Mayor delivers the City's Proposed Budget to the City Council.

The review process begins once the budget is in the City Council's hands. Through May and June, the City Council intensely reviews all spending and funding projections and adjusts the budget as required. During the review, the City Council may make budget cuts, but it can not add new funding.

Prior to July 1, the City Council presents and votes on a budget. About two weeks after the approval, on July 1st, the new fiscal year begins and funds from the approved budget are allocated to individual departments.