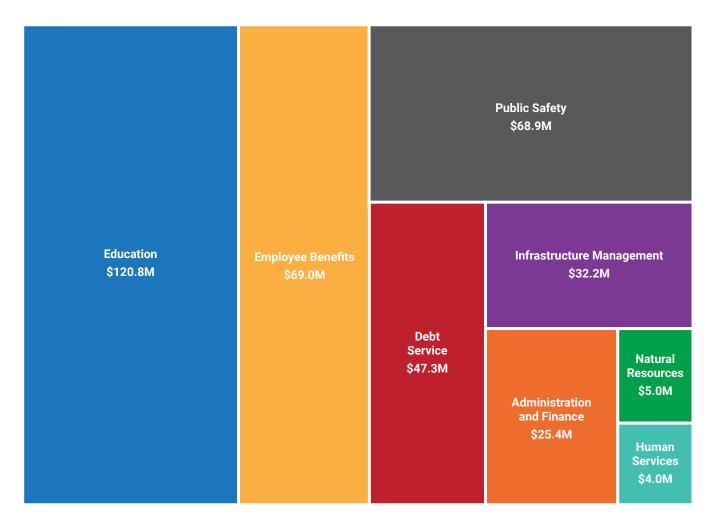

### What is the budget amount for FY 2023?

The Mayor's budget proposal for Fiscal Year 2023 is 372.7 million, a 7.7 percent increase from Fiscal 2022. The budget includes no major program expansions, but provides for targeted increased investment in the areas of public safety, education and maintaining of the City's infrastructure. Substantive Increases are largely related to fixed costs, such as health care costs for Clty employees, the scheduled progression of the City's Pension Obligation Bond, and wage adjustments for employees. The chart below shows how the budget breaks down in various categories.

#### City Budget by Categories, Fiscal Year 2023