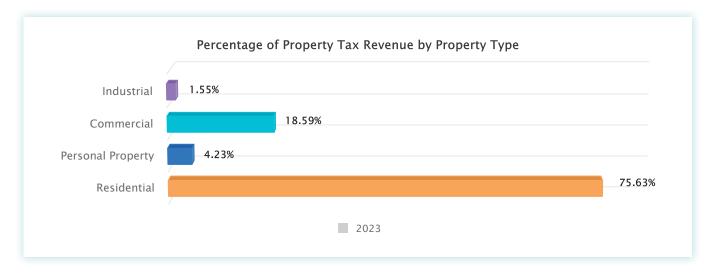

### **Property Tax**

Property tax generates more than 75% of all revenue for the budget. The tax revenue is composed of both residential and commercial property tax.

The revenue that the City generates through property taxes is called the *levy*. The *levy limit* is the maximum amount of property tax revenue the City can collect in a given year. However, the City does not have to meet this maximum; it may choose to collect less taxes than the levy limit. The difference between the levy limit and the actual levy collected is called the *excess levy capacity*.