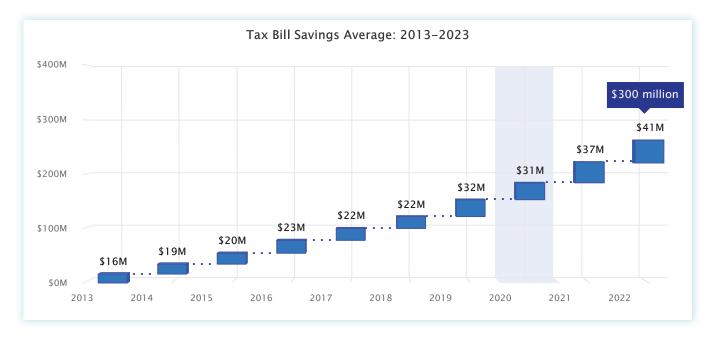

**Over the last 10 years,** the City has maintained on average almost \$26.3 million in excess capacity every year, totaling \$262.6 million in tax bill savings.

Thanks to new growth the City has generated \$18 million of additional revenue in the last three years. This new revenue increases the levy without raising the tax rate. Because taxes have remained stable, Quincy's excess levy capacity is now at \$41.2M. The City's excess capacity is the 5th highest in all of Massachusetts, keeping property tax increases in Quincy at just about half of the state average.