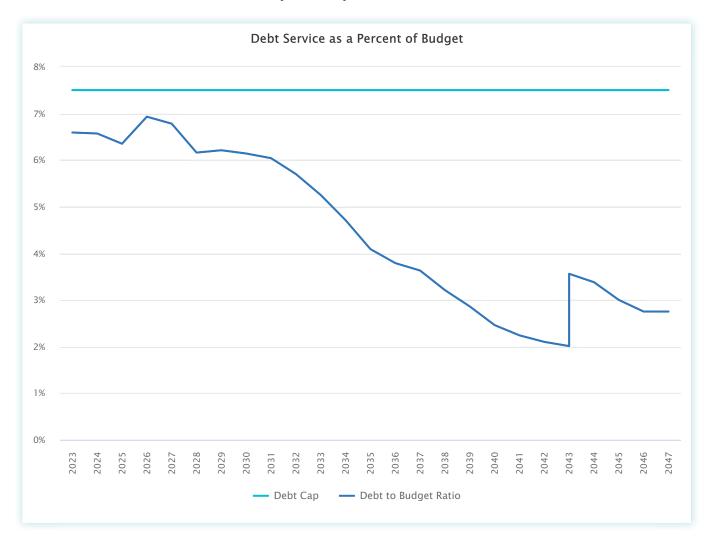

#### **Debt Service**

Out of the \$372 million operating budget, Quincy uses \$29.3 million for debt payments, excluding the proposed pension obligation bonds. This, when adjusted for non-levy supported debt, is a 6.59% commitment, which keeps the City healthily within the 6-7.5% limit and allows Quincy to continue funding its ongoing projects. Additionally, making consistent, on-time payments with this 7.5% allocation improves the City's rating from bond agencies. Currently, Quincy has an AA rating with a stable outlook, which is the second-highest possible rating and the highest at any point in the City's recent history. (For comparison purposes, the City has the same credit rating as the United States federal government.) Because of long-term fixed interest payments, future debt service to the budget will continue to reduce over the coming years. The following graph shows the projection of future debt payments through Fiscal 2047.

#### Quincy Debt Payments: 2023-2047

| DEBT SERVICE    |                                                                                             |
|-----------------|---------------------------------------------------------------------------------------------|
| Long-term debt  | Pays for the interest and principal on bonds that the City has issued for various projects. |
| Short-term debt | Pays for the cost of short-term notes.                                                      |