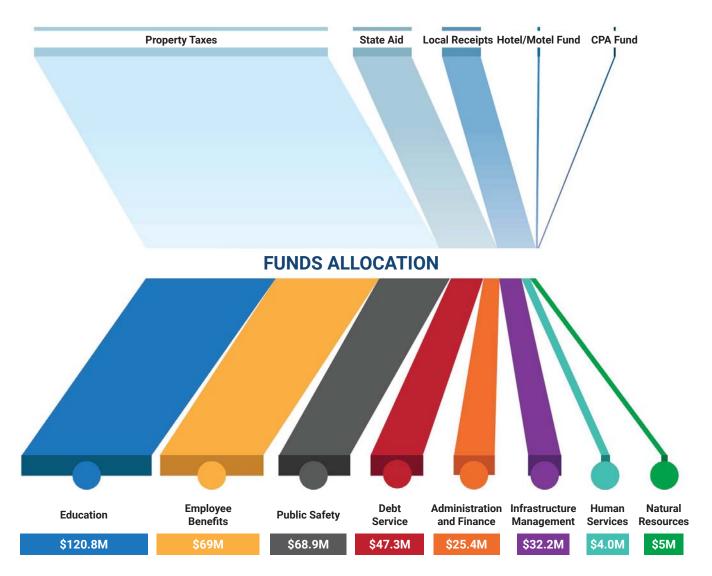

# **Budget Funding**

After understanding who determines the budget and what the budget prioritizes, it's important to know where the money comes from. The three primary sources of revenue every year and for the Fiscal Year 2023 are property taxes, local receipts, and state aid.

Property taxes have long been the City's main source of revenue, although recent economic growth and conservative spending have limited individual tax bill increases to well below the state average for cities and towns. Funds allocated by the Commonwealth of Massachusetts are the second-largest source of revenue, and local receipts, such as building permit fees and motor vehicle excise taxes, account for the smallest of the three primary revenue categories.