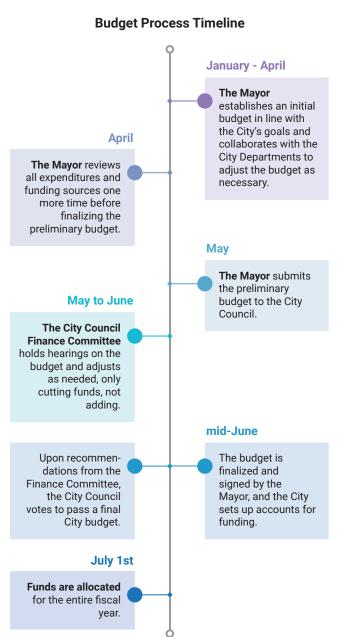

### Who determines the budget, and how is the budget developed?

The 2023 fiscal year begins on July 1, 2022 and goes through June 30, 2023. In the months before the fiscal year begins, the budget is determined by the Mayor (collaborating with the City departments) and approved by the City Council. The entire process follows a common sequence of steps annually.

In January, the Mayor begins the budget process. After developing an initial budget, the Mayor collaborates with all City departments from February through April to refine and adjust the proposed budget.

In April, the Mayor and his staff finalize the preliminary budget they will present to the City Council. Determining the budget's funding via property taxes, local receipts, and state aid is a big task during finalization. At the end of the budget development process, the Mayor delivers the City's Proposed Budget to the City Council.

The review process begins once the budget is in the City Council's hands. Through May and June, the City Council intensely reviews all spending and funding projections and adjusts the budget as required. During the review, the City Council may make budget cuts, but it can not add new funding.

Prior to July 1, the City Council presents and votes on a budget. About two weeks after the approval, on July 1st, the new fiscal year begins and funds from the approved budget are allocated to individual departments.