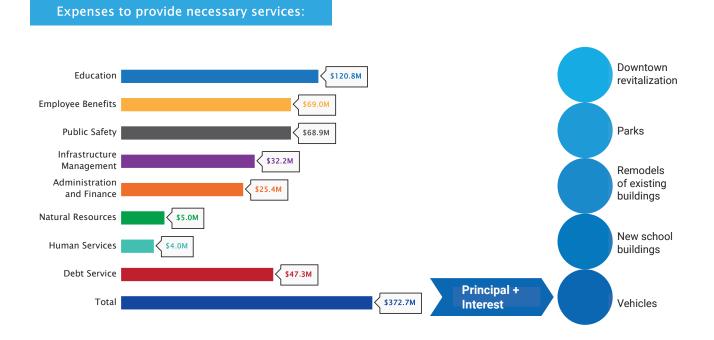

### What is the budget amount for FY 2023?

The Mayor's budget proposal for Fiscal Year 2023 is 372.7 million, a 7.7 percent increase from Fiscal 2022. The budget includes no major program expansions, but provides for targeted increased investment in the areas of public safety, education and maintaining of the City's infrastructure. Substantive Increases are largely related to fixed costs, such as health care costs for Clty employees, the scheduled progression of the City's Pension Obligation Bond, and wage adjustments for employees. The chart below shows how the budget breaks down in various categories.

#### **Fiscal Year 2023 Priorities**

- Increases education funding by \$3.5 million that will allow for additional classroom teachers as directed by the School Committee
- Adds 5 police patrol officer positions to provide budgetary flexibility to ensure the Police Department can maintain a roster of 175 officers, a number that historically fluctuates based on the time it takes to replace retiring officers with new recruits
- Adds \$600,000 in capital investment in the Department of Public Buildings to meet maintenance and construction needs, and adds a construction supervisor's position
- Adds a Community Liaison position in the Mayor's Office per the recommendation of the Mayor's Commission on Equality and Diversity
- Includes the scheduled second-year of financing for the Pension Obligation Bond, a \$6 million increase from last Fiscal Year
- Expands the cybersecurity capabilities of the Information Technology Department
- Adds two part-time Library Assistants and two part-time Assistant Librarians for the Thomas Crane Public Library system
- Adds a Food Inspector to the Health Department
- Adds a Building Inspector to the Inspectional Services Department
- Funds a full year of the operational costs of Furnace Brook Golf Club. It is anticipated that revenue from the club will offset operational costs
- Includes a Reserve for Appropriation to pay for anticipated wage adjustments for all City employees
- Raises expense lines in various infrastructure departments to meet rising energy and material costs
- Expands a government-wide Language & Communications Accessibility program