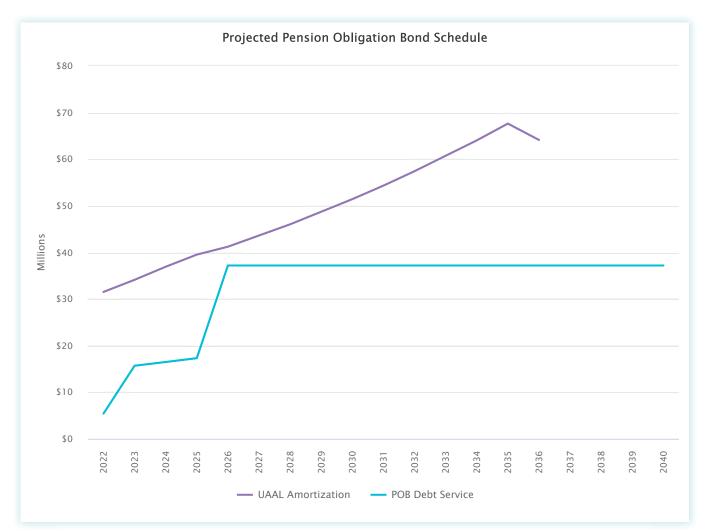

### Pension Obligation Bonds (POB)

Included in this section of the budget is the result from the City's POB sale to address the City's unfunded pension liability within the Quincy Retirement System. An unfunded pension liability exists when employer contributions and plan investment performance fail to keep up with a growing benefit stream. Pension Obligation Bonds allow municipal issuers to capture savings between prevailing market interest rates and the actuarial earnings rate that is embedded in the contribution rate. In the recent borrowing environment, the City had a unique opportunity to take advantage of historically low-interest rates. The pension obligation bond replaced one form of debt (internal) that bears a relatively high-interest rate with bonds sold in the public market at a lower coupon rate. Under State law, the City must fully fund the pension system by fiscal year 2038. Over the 19 year life of the POB, the City will save \$128.6 million.

#### Why is there still a pension contribution if the City is planning to do a POB?

This is because the City can only bond the unfunded liability in the pension system, there are still what is referred to as "normal costs" which are current year expenses related to active pension plan members, and not the product of amortized underperformance. Essentially, the City is funding the past underperformance of the pension system, both on the investment and contribution side, not the current expenses.