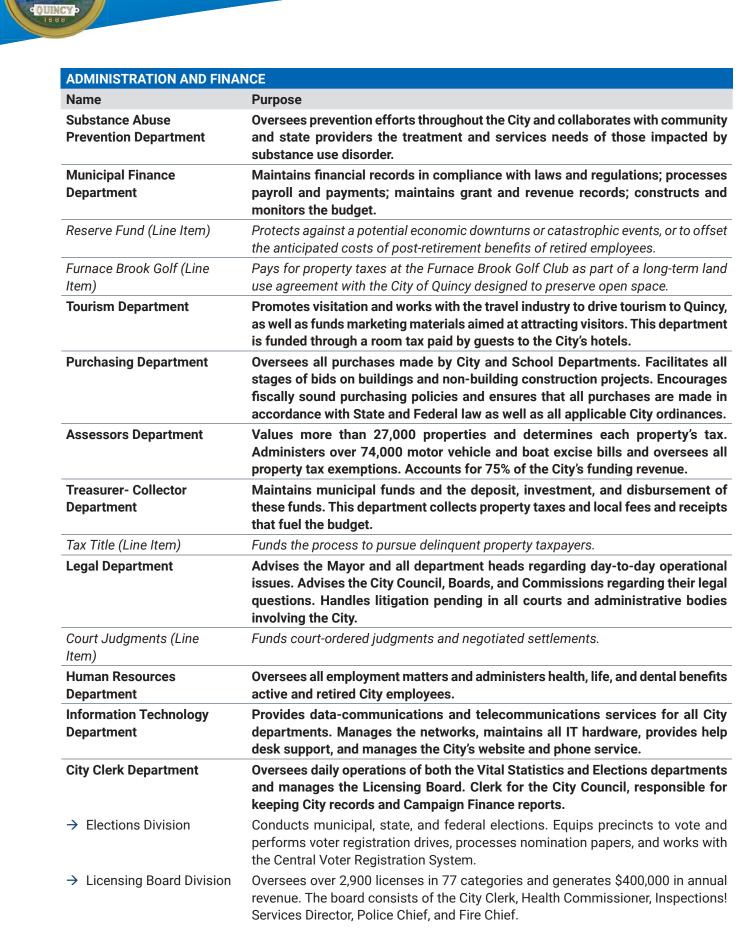

| ADMINISTRATION AND FI                | NANCE                                                                                                                                                                                                                                     |
|--------------------------------------|-------------------------------------------------------------------------------------------------------------------------------------------------------------------------------------------------------------------------------------------|
| Name                                 | Purpose                                                                                                                                                                                                                                   |
| Office of the Mayor<br>Department    | Provides oversight of all City departments and manages the City's day-to-day operations. Key functions include authorizing expenditures, hiring employees, and negotiating City contracts to keep operations running smoothly day-to-day. |
| Office of City Council<br>Department | Authorizes public improvements and expenditures; adopts regulations and ordinances; reviews and approves the City's annual budget; manages related legislative tasks.                                                                     |

| ADMINISTRATION AND FINANCE    |                                                                                                                                                                                                                                                                                                                                               |  |
|-------------------------------|-----------------------------------------------------------------------------------------------------------------------------------------------------------------------------------------------------------------------------------------------------------------------------------------------------------------------------------------------|--|
| Name                          | Purpose                                                                                                                                                                                                                                                                                                                                       |  |
| $\rightarrow$ Census Division | Conducts an annual local census of Quincy residents.                                                                                                                                                                                                                                                                                          |  |
| Planning Department           | Supports the Planning Board with its review of new development projects;<br>performs and supports long-range planning initiatives on land-use, housing,<br>economic development, open space, and climate change; administers state and<br>federal grants, including U.S. Department of Housing and Urban Development<br>(HUD) grant programs. |  |