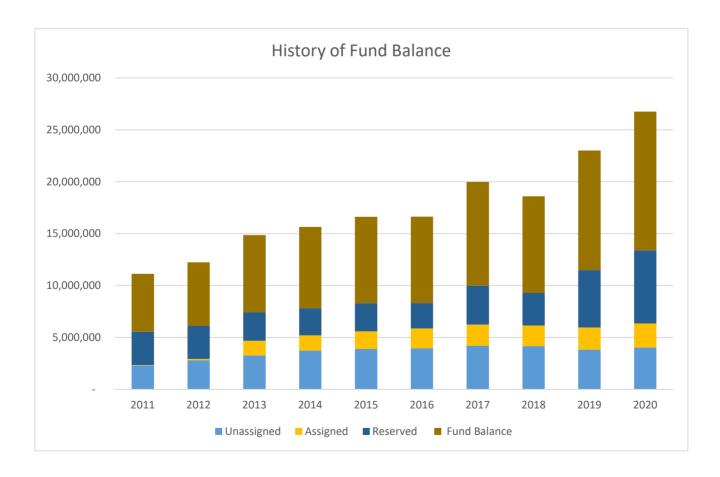

6,119,991    |
| 2013     | 3,256,455  | 1,430,998  | 2,743,028  | 7,430,481    |
| 2014     | 3,741,357  | 1,459,918  | 2,626,759  | 7,828,034    |
| 2015     | 3,889,089  | 1,706,751  | 2,712,022  | 8,307,862    |
| 2016     | 3,957,943  | 1,909,150  | 2,451,521  | 8,318,614    |
| 2017     | 4,187,873  | 2,054,559  | 3,749,157  | 9,991,589    |
| 2018     | 4,173,323  | 1,968,604  | 3,158,128  | 9,300,055    |
| 2019     | 3,837,996  | 2,117,364  | 5,550,531  | 11,505,891   |
| 2020     | 4,027,984  | 2,325,398  | 7,020,424  | 13,373,806   |

Restricted/Reserved: Prepaid, Long term receiveables, Roads, Police, Fire, Debt service, Parks & Recreation, Cemetery, SAD Maint.

Unreserved/Unassigned: General Fund

Assigned: library, Building Maintenance, Equipment, Vehicles, Flood Prevention





10405 Merrill Road ◆ P.O. Box 157 Hamburg, MI 48139 Phone: 810.231.1000 ◆ Fax: 810.231.4295 www.hamburg.mi.us

#### TAB 4

#### MONTHLY BANK AND INVESTMENT REPORT:

Fiscal Year 2021/22:

The information in this tab includes:

- 1) Name of financial institution in which Hamburg Township has money deposited/invested
- 2) Type of account
- 3) Amount in account
- 4) Interest rate
- 5) Maturity rate of investment, if applicable.

The Township invests cash not needed for immediate purchases into various investments such as certificates of deposit. The maturity dates on CDs are "laddered" so that one or more matures in order to meet projected cash flow needs. The laddering strategy ensures that funds are invested for optimal earnings while keeping funds available for day-to-day expenses and f