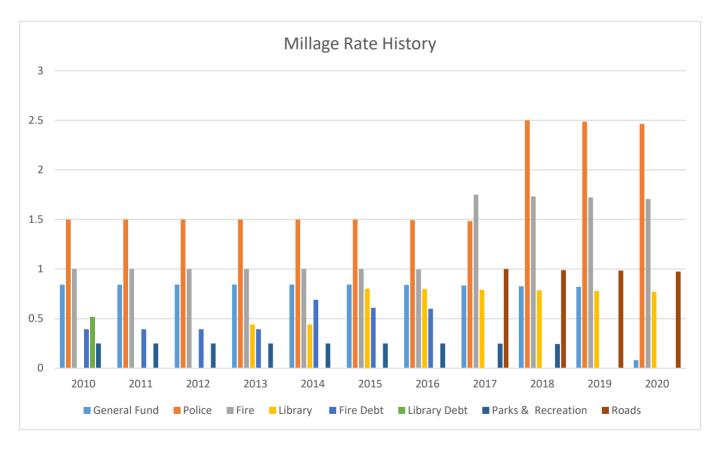

2013        | 0.8442       | 1.5000 | 1.0000 | 0.4418  | 0.3932 |         | 0.2500     |        |
| 2014        | 0.8442       | 1.5000 | 1.0000 | 0.4418  | 0.6904 |         | 0.2500     |        |
| 2015        | 0.8442       | 1.5000 | 1.0000 | 0.8000  | 0.6100 |         | 0.2500     |        |
| 2016        | 0.8405       | 1.4935 | 0.9957 | 0.7965  | 0.6000 |         | 0.2489     |        |
| 2017        | 0.8349       | 1.4836 | 1.7500 | 0.7912  |        |         | 0.2472     | 1.000  |
| 2018        | 0.8262       | 2.5000 | 1.7318 | 0.7859  |        |         | 0.2445     | 0.9896 |
| 2019        | 0.8217       | 2.4867 | 1.7226 | 0.7787  |        |         |            | 0.9843 |
| 2020        | 0.08143      | 2.4645 | 1.7072 | 0.7717  |        |         |            | 0.9755 |



<sup>\*\*</sup> Fire Millage voted in August of 2016

<sup>\*\*</sup> Road Millage voted in August of 2016

<sup>\*\*</sup> Police millage voted in August 2018

Hamburg Township Fiscal Year 2021-22 Annual Budget History of Fund Balance

|          | Unreserved | Designated | Restricted | Total        |
|----------|------------|------------|------------|--------------|
| Year End | Unassigned | Assigned   | Reserved   | Fund Balance |
| 2011     | 2,298,792  | 46,200     | 3,216,648  | 5,561,640    |
| 2012     | 2,822,180  | 109,700    | 3,188,111  | 6,119,991    |
| 2013     | 3,256,455  | 1,430,998  | 2,743,028  | 7,430,481    |
| 2014     | 3,741,357  | 1,459,918  | 2,626,759  | 7,828,034    |
| 2015     | 3,889,089  | 1,706,751  | 2,712,022  | 8,307,862    |
| 2016     | 3,957,943  |