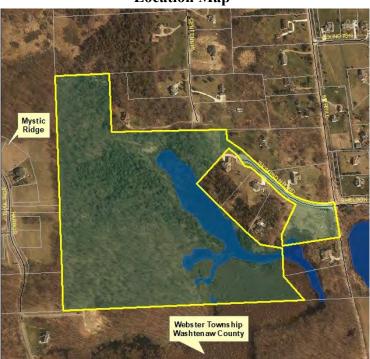

|      |     |               |            |

Total For All Funds:

1,184,687.60

Page: 7/7



PHONE: 810-231-1000 FAX: 810-231-4295 P.O. Box 157 10405 Merrill Road Hamburg, Michigan 48139-0157

## Memorandum

To: Township Board of Trustees

From: Scott Pacheco

Date: December 7, 2021

Re: FSP21-005: Final site plan review for the Murie Glen Mixed Planned Unit Development

(MPUD) on a 48.65-acre parcel (4715-35-300-044) accessed off of Thompson Pond.

### **LOCATION:**

The 48.79-acre subject site (Parcel ID 15-35-300-044) is located between the Mystic Ridge subdivision to the west and Merrill Road to the east. The site is accessed via Thompson Pond Road, an existing improved private roadway, and a proposed connection to an existing unimproved stub of Shadbush Trail.

### **Location Map**



### PROJECT DESCRIPTION:

The proposed project will utilize the Mixed Planned Unit Development (MPUD) regulations (Section 14.5). The proposed project includes 51 single family homes and utilizes the Open Space (OSPUD) and the Elderly Cottage Housing Opportunity (ECHO) Planned Unit Development regulations. Twenty (20) of the proposed units would be designated ECHO units, designated for persons 55 years and older, as allowed under the ECHO PUD (Section 14.2) and 31 of the proposed units would be market rate single family units as allowed under OSPUD (Section 14.1).

The density of the project is determined by the ECHO and OSPUD regulations and is shown on the parallel plan; page AS-01 of the submitted plans (Exhibit A). The parallel plan includes a 20-unit ECHO development on 300,000 squa