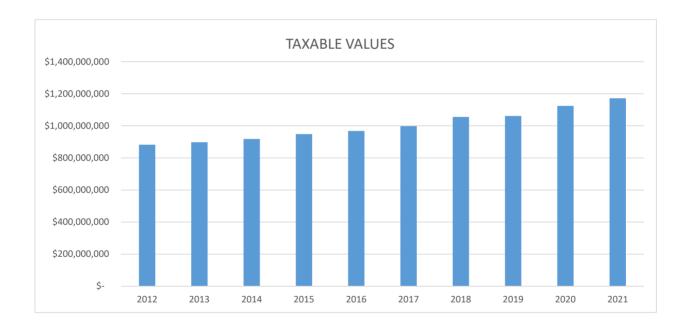

roposal A limits the increase in value attributed to market changes to the lower of 5% or the Inflation Rate Multiplier (previously referred to as Consumer Price Index). The one exception refers to properties that change ownership, which brings the taxable value back up to the S.E.V.

The following shows recent history of taxable values and percentage change from prior year.

| Tax Year | Tax | able Value    |
|----------|-----|---------------|
| 2012     | \$  | 882,458,490   |
| 2013     | \$  | 897,809,412   |
| 2014     | \$  | 917,520,530   |
| 2015     | \$  | 948,085,112   |
| 2016     | \$  | 967,818,734   |
| 2017     | \$  | 997,810,022   |
| 2018     | \$  | 1,055,544,188 |
| 2019     | \$  | 1,061,210,928 |
| 2020     | \$  | 1,123,880,169 |
| 2021     | \$  | 1,171,442,304 |



Hamburg Township Fiscal Year 2021-2022 Annual Budget Millage Rate History Acutal from Fical Year 2010 - 2020

|             |              |        |        |         | Fire   | Library | Parks &    |        |
|-------------|--------------|--------|--------|---------|--------|---------|------------|--------|
| Fiscal Year | General Fund | Police | Fire   | Library | Debt   | Debt    | Recreation | Roads  |
| 2010        | 0.8422       | 1.5000 | 1.0000 |         | 0.3932 | 0.5159  | 0.2500     |        |
| 2011        | 0.8422       | 1.5000 | 1.0000 |         | 0.3932 |         | 0.2500     |        |
| 2012        | 0.8442       | 1.5000 | 1.0000 |         | 0.3932 |         | 0.2500     |        |
| 2013        | 0.8442       | 1.5000 | 1.0000 | 0.4418  | 0.3932 |         | 0.2500