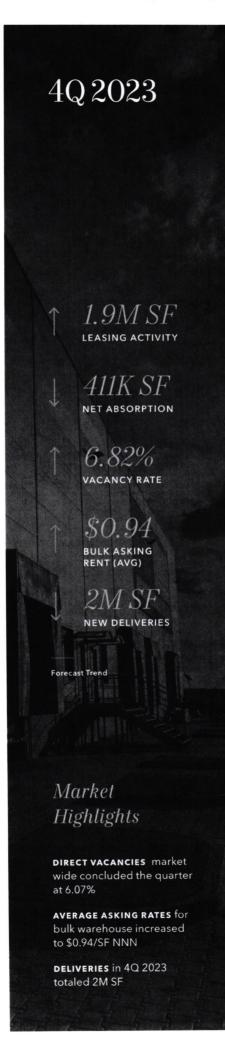

saw an increase in rates from the previous quarter. Flex rates increased from \$1.27 to \$1.30 PSF/Month, Mid-Bulk rates increased from \$1.06 to \$1.08 PSF/Month and bulk rates rose from \$0.91 to \$0.94 PSF/Month.

continued on page 3

| Market Summary                |           |           |           |
|-------------------------------|-----------|-----------|-----------|
|                               | 4Q23      | 3Q23      | 4Q22      |
| Direct Vacancy Rate           | 6.07%     | 4.99%     | 1.21%     |
| Total Vacancy Rate            | 6.82%     | 5.52%     | 1.37%     |
| Bulk Asking Lease Rate        | \$0.94    | \$0.91    | \$0.91    |
| Total Lease Transactions (SF) | 1,942,007 | 2,882,633 | 1,853,032 |
| Net Absorption                | 411,361   | 1,819,129 | 1,179,504 |



#### VACANCY & LEASE RATE

-0-

-0-

**Direct Vacancy** 

Total Vacancy



# BIGGEST SALE OF THE QUARTER 700 Milan Dr. Mccarren

#### AVERAGE SALES PRICE/SF & CAP RATES



#### NET ABSORPTION & NEW DELIVERIES



#### SALE VOLUME & LEASING ACTIVITY



#### SUBMARKET STATISTICS

| Submarket          | Total<br>Inventory | New<br>Deliveries | Total<br>Vacancy<br>Rate | 4Q23<br>Net<br>Absorption | 2023<br>Net<br>Absorption | 4Q23<br>Gross<br>Aborption | 2023<br>Gross<br>Abosption | Bulk<br>Rental Rate<br>(50K+SF) |
|--------------------|--------------------|-------------------|--------------------------|---------------------------|---------------------------|----------------------------|----------------------------|---------------------------------|
| North Valleys      | 31,409,260