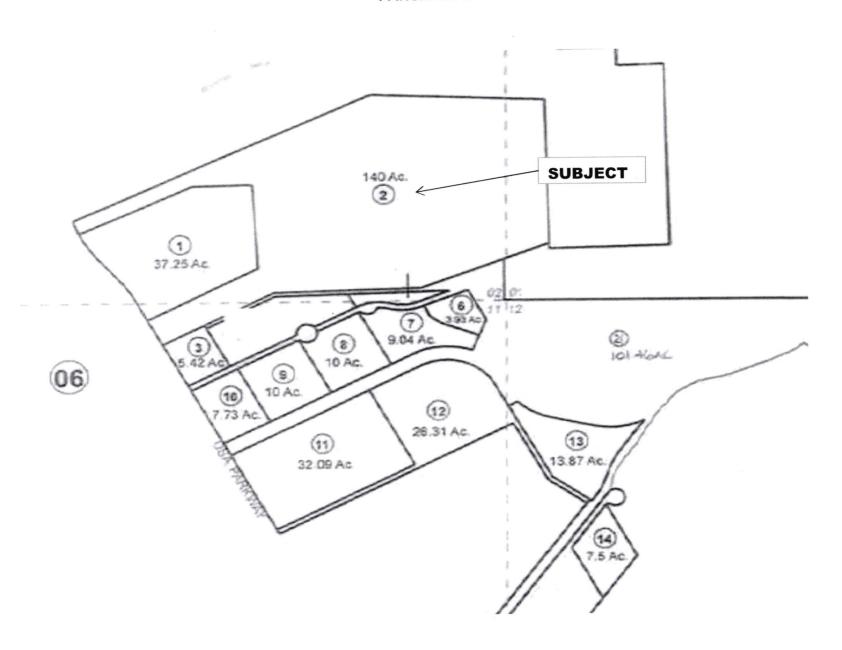

#### 7. FOR DISCUSSION ONLY:

MARKET TRENDS AT THE TAHOE RENO INDUSTRIAL CENTER PRESENTATION BY COUNTY ASSESSOR STAFF.

Mr. Stafford said that all land that is for sale in the Tahoe Reno Industrial Center is resale. The original sale was of undeveloped property and the resales may be undeveloped as well as developed. Overall, property values in the industrial park have risen substantially and prices have escalated from that of the original offering. In fact, there has been rapid appreciation from 2021 to 2023: over 100 percent. The listings of sales are attached to these minutes. Sales in 2024-2025 per re-appraisal done in 2023 using sales from 2018-2021. Full cash value is multiplied by 35 percent to get the assessed value. If the ratio is not between 32 percent and 36 percent, the state may send it back to the Assessor's Office for review and adjustment. The median increase in appraised value is 11.7 percent, which is below 32 percent, which meant further adjustments had to occur to avoid State involvement. The median of current adjustments is now 32.7 percent, which puts the county within the state's acceptable range. The Coefficient of Deviation should be between 5 and 20 percent. Storey County is now at 10.8 percent.