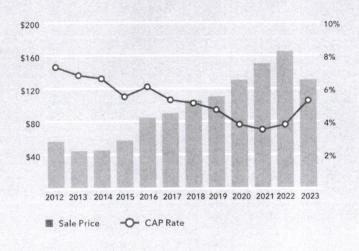

#### 7. FOR DISCUSSION ONLY:

MARKET TRENDS AT THE TAHOE RENO INDUSTRIAL CENTER PRESENTATION BY COUNTY ASSESSOR STAFF.

Mr. Stafford said that all land that is for sale in the Tahoe Reno Industrial Center is resale. The original sale was of undeveloped property and the resales may be undeveloped as well as developed. Overall, property values in the industrial park have risen substantially and prices have escalated from that of the original offering. In fact, there has been rapid appreciation from 2021 to 2023: over 100 percent. The listings of sales are attached to these minutes. Sales in 2024-2025 per re-appraisal done in 2023 using sales from 2018-2021. Full cash value is multiplied by 35 percent to get the assessed value. If the ratio is not between 32 percent and 36 percent, the state may send it back to the Assessor's Office for review and adjustment. The median increase in appraised value is 11.7 percent, which is below 32 percent, which meant further adjustments had to occur to avoid State involvement. The median of current adjustments is now 32.7 percent, which puts the county within the state's acceptable range. The Coefficient of Deviation should be between 5 and 20 percent. Storey County is now at 10.8 percent.

# TRIC Site Sale-ReSale Analysis

| Sale No | APN                  | NBC  | Address                      | Acres<br>Sq. Ft.   | Sales Price<br>Date     | \$ Per<br>Sq. Ft. | Sales Price<br>Date     | \$ Per<br>Sq. Ft. | Total<br>% Change | % Change<br>Per Month |
|---------|----------------------|------|------------------------------|--------------------|-------------------------|-------------------|-------------------------|-------------------|-------------------|-----------------------|
| IS-16   | 05-051-59            | TRUI | 1600 Peru Drive              | 35.52<br>1,547,250 | \$4,117,321<br>7/29/21  | \$2.66            | \$11,000,000<br>11/8/22 | \$7.11            | 167%              | 10.7%                 |
| IS-5    | 05-071-23            | TRUI | 360 E Sydney                 | 10.00<br>435,600   | \$1,500,000<br>7/2/21   | \$3.44            | \$3,158,100<br>3/28/22  | \$7.25            | 111%              | 12.3%                 |
| IS-6    | 05-051-15,16 &<br>45 | TRUI | 202, 272 &<br>310 Pittsburgh | 10.31<br>449,100   | \$1,100,304<br>6/17/21  | \$2.45            | \$3,288,277<br>12/6/22  | \$7.32            | 199%              | 11.1%                 |
| IS-13   | 05-021-42            | TRWI | 1025 Waltham                 | 25.93<br>1,129,510 | \$2,651,279<br>12/30/19 | \$2.35            | \$6,475,000<br>11/22/21 | \$5.73            | 144%              | 6.2%                  |
| IS-15   | 05-021-36,37         | TRWI | 655, 675 Waltham             | 31.84<br>1,386,950 | \$2,365,200<br>7/26/18  | \$1.71            | \$6,935,000<br>6/10/22  | \$5.00            | 193%              | 4.1%                  |
| IS-9    | 05-061-08            | TRUI | 3399 Peru                    | 19.97<br>869,900   | \$1,927,857<br>8/29/17  | \$2.22            | \$8,698,932<br>6/16/22  | \$10.00           | 351%              | 6.0%                  |
| IS-14   | 05-111-20            | TRUI | 188 Milan                    | 29.52<br>1,285,890 | \$2,378,899<br>3/24/15  | \$1.85            | \$4,950,680<br>10/31/22 | \$3.85            | 108%              | 1.2%                  |

TRIC Sales Ratio Study 2023-24 and 2024-25

| APN    | ADDRESS            | ACRES | SALES PRICE  | SALE DATE      | 2023 ASSD<br>VALUE | 2023<br>RATIO | 2024<br>ASSD<br>VALUE | 2024<br>RATIO | % VALUE<br>CHANGE |                   |
|--------|--------------------|-------|--------------|----------------|--------------------|---------------|-----------------------|---------------|-------------------|-------------------|
| 501203 | USA PKWY           | 51    | \$3,825,000  | 6/29/2021      | 580,125            | 0.152         | 1338750               | 0.350         | 130.77%           |                   |
| 502136 | 655 WALTHAM WAY    | 18.36 | \$3,998,810  | 6/10/2022      | 615,817            | 0.154         | 1595525               | 0.399         | 172.73%           |                   |
| 502137 | 675 WALTHAM WAY    | 13.48 | \$2,935,945  | 6/10/2022      | 452,136            | 0.154         | 1171442               | 0.399         | 172.73%           |                   |
| 502142 | 1025 WALTHAM WAY   | 25.93 | \$6,475,000  | 11/22/2021     | 807,451            | 0.125         | 2253353               | 0.348         | 179.07%           |                   |
| 502166 | 1050 WALTHAM WAY   | 18.73 | \$7,142,909  | 4/11/2023      | 628,228            | 0.088         | 1713348               | 0.240         | 172.73%           |                   |
| 505110 | 477 IRELAND DR     | 3.04  | \$537,500    | 4/4/2022       | 81,108             | 0.151         | 166852                | 0.310         | 105.71%           |                   |
| 505140 | 450 PITTSBURGH AVE | 20.88 | \$5,457,196  | 3/1/2022       | 523,662            | 0.096         | 1910013               | 0.350         | 264.74%           |                   |
| 505159 | 1600 PERU DR       | 35.52 | \$11,000,000 | 11/8/2022      | 1,096,614          | 0.100         | 3249227               | 0.295         | 196.30%           |                   |
| 505162 | 75 PITTSBURGH AVE  | 24.97 | \$7,629,568  | 3/23/2022      | 894,627            | 0.117         | 2284155               | 0.299         | 155.32%           |                   |
| 506108 | 3399 PERU DR       | 19.97 | \$8,698,932  | 6/16/2022      | 730,710            | 0.084         | 2131238               | 0.245         | 191.67%           |                   |
| 507123 | 360 EAST SYDNEY    | 10    | \$3,158,100  | 3/28/2022      | 373,527            | 0.118         | 1067220               | 0.338         | 185.71%           |                   |
| 509103 | 75 ITALY DR        | 5.42  | \$2,006,808  | 7/14/2023      | 182,206            | 0.091         | 578433                | 0.288         | 217.46%           |                   |
| 509160 | 455 ITALY DR       | 12.8  | \$3,763,584  | 8/11/2022      | 398,104            | 0.106         | 1229437               | 0.327         | 208.82%           |                   |
| 510165 | 500 DENMARK DR     | 20.72 | \$6,543,582  | 11/30/2022     | 742,356            | 0.113         | 1895376               | 0.290         | 155.32%           |                   |
| 511120 | 188 MILAN DR       | 29.52 | \$4,950,680  | 10/31/2022     | 1,057,645          | 0.214         | 1755240               | 0.355         | 65.96%            |                   |
|        |                    |       | MEC          | DIAN 2023-24 S | SALES RATIO        | 11.7%         |                       | 32.7%         | MEDIAN 202        | 24-25 SALES RATIO |
|        |                    |       |              |                |                    |               |                       | 10.8%         | COD 2024 B        | EADDDAICAL        |