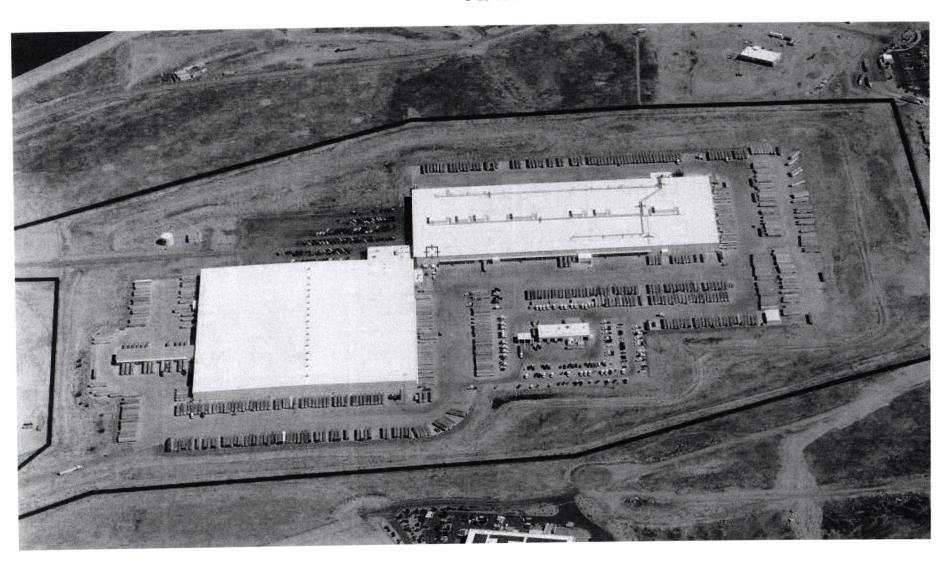

#### 7. FOR DISCUSSION ONLY:

MARKET TRENDS AT THE TAHOE RENO INDUSTRIAL CENTER PRESENTATION BY COUNTY ASSESSOR STAFF.

Mr. Stafford said that all land that is for sale in the Tahoe Reno Industrial Center is resale. The original sale was of undeveloped property and the resales may be undeveloped as well as developed. Overall, property values in the industrial park have risen substantially and prices have escalated from that of the original offering. In fact, there has been rapid appreciation from 2021 to 2023: over 100 percent. The listings of sales are attached to these minutes. Sales in 2024-2025 per re-appraisal done in 2023 using sales from 2018-2021. Full cash value is multiplied by 35 percent to get the assessed value. If the ratio is not between 32 percent and 36 percent, the state may send it back to the Assessor's Office for review and adjustment. The median increase in appraised value is 11.7 percent, which is below 32 percent, which meant further adjustments had to occur to avoid State involvement. The median of current adjustments is now 32.7 percent, which puts the county within the state's acceptable range. The Coefficient of Deviation should be between 5 and 20 percent. Storey County is now at 10.8 percent.