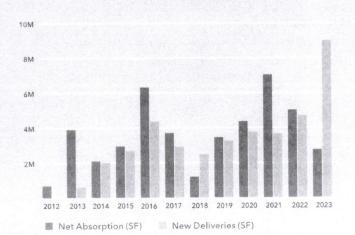

#### 7. FOR DISCUSSION ONLY:

MARKET TRENDS AT THE TAHOE RENO INDUSTRIAL CENTER PRESENTATION BY COUNTY ASSESSOR STAFF.

Mr. Stafford said that all land that is for sale in the Tahoe Reno Industrial Center is resale. The original sale was of undeveloped property and the resales may be undeveloped as well as developed. Overall, property values in the industrial park have risen substantially and prices have escalated from that of the original offering. In fact, there has been rapid appreciation from 2021 to 2023: over 100 percent. The listings of sales are attached to these minutes. Sales in 2024-2025 per re-appraisal done in 2023 using sales from 2018-2021. Full cash value is multiplied by 35 percent to get the assessed value. If the ratio is not between 32 percent and 36 percent, the state may send it back to the Assessor's Office for review and adjustment. The median increase in appraised value is 11.7 percent, which is below 32 percent, which meant further adjustments had to occur to avoid State involvement. The median of current adjustments is now 32.7 percent, which puts the county within the state's acceptable range. The Coefficient of Deviation should be between 5 and 20 percent. Storey County is now at 10.8 percent.