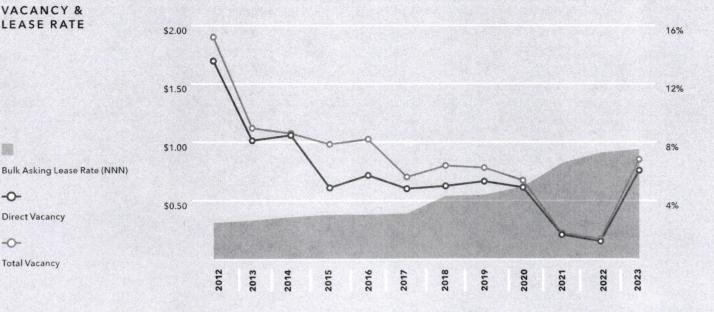

#### 7. FOR DISCUSSION ONLY:

MARKET TRENDS AT THE TAHOE RENO INDUSTRIAL CENTER PRESENTATION BY COUNTY ASSESSOR STAFF.

Mr. Stafford said that all land that is for sale in the Tahoe Reno Industrial Center is resale. The original sale was of undeveloped property and the resales may be undeveloped as well as developed. Overall, property values in the industrial park have risen substantially and prices have escalated from that of the original offering. In fact, there has been rapid appreciation from 2021 to 2023: over 100 percent. The listings of sales are attached to these minutes. Sales in 2024-2025 per re-appraisal done in 2023 using sales from 2018-2021. Full cash value is multiplied by 35 percent to get the assessed value. If the ratio is not between 32 percent and 36 percent, the state may send it back to the Assessor's Office for review and adjustment. The median increase in appraised value is 11.7 percent, which is below 32 percent, which meant further adjustments had to occur to avoid State involvement. The median of current adjustments is now 32.7 percent, which puts the county within the state's acceptable range. The Coefficient of Deviation should be between 5 and 20 percent. Storey County is now at 10.8 percent.

TRIC Sales Ratio Study 2023-24 and 2024-25

| APN    | ADDRESS            | ACRES | SALES PRICE  | SALE DATE      | 2023 ASSD<br>VALUE | 2023<br>RATIO | 2024<br>ASSD<br>VALUE | 2024<br>RATIO | % VALUE<br>CHANGE |                   |
|--------|--------------------|-------|--------------|----------------|--------------------|---------------|-----------------------|---------------|-------------------|-------------------|
| 501203 | USA PKWY           | 51    | \$3,825,000  | 6/29/2021      | 580,125            | 0.152         | 1338750               | 0.350         | 130.77%           |                   |
| 502136 | 655 WALTHAM WAY    | 18.36 | \$3,998,810  | 6/10/2022      | 615,817            | 0.154         | 1595525               | 0.399         | 172.73%           |                   |
| 502137 | 675 WALTHAM WAY    | 13.48 | \$2,935,945  | 6/10/2022      | 452,136            | 0.154         | 1171442               | 0.399         | 172.73%           |                   |
| 502142 | 1025 WALTHAM WAY   | 25.93 | \$6,475,000  | 11/22/2021     | 807,451            | 0.125         | 2253353               | 0.348         | 179.07%           |                   |
| 502166 | 1050 WALTHAM WAY   | 18.73 | \$7,142,909  | 4/11/2023      | 628,228            | 0.088         | 1713348               | 0.240         | 172.73%           |                   |
| 505110 | 477 IRELAND DR     | 3.04  | \$537,500    | 4/4/2022       | 81,108             | 0.151         | 166852                | 0.310         | 105.71%           |                   |
| 505140 | 450 PITTSBURGH AVE | 20.88 | \$5,457,196  | 3/1/2022       | 523,662            | 0.096         | 1910013               | 0.350         | 264.74%           |                   |
| 505159 | 1600 PERU DR       | 35.52 | \$11,000,000 | 11/8/2022      | 1,096,614          | 0.100         | 3249227               | 0.295         | 196.30%           |                   |
| 505162 | 75 PITTSBURGH AVE  | 24.97 | \$7,629,568  | 3/23/2022      | 894,627            | 0.117         | 2284155               | 0.299         | 155.32%           |                   |
| 506108 | 3399 PERU DR       | 19.97 | \$8,698,932  | 6/16/2022      | 730,710            | 0.084         | 2131238               | 0.245         | 191.67%           |                   |
| 507123 | 360 EAST SYDNEY    | 10    | \$3,158,100  | 3/28/2022      | 373,527            | 0.118         | 1067220               | 0.338         | 185.71%           |                   |
| 509103 | 75 ITALY DR        | 5.42  | \$2,006,808  | 7/14/2023      | 182,206            | 0.091         | 578433                | 0.288         | 217.46%           |                   |
| 509160 | 455 ITALY DR       | 12.8  | \$3,763,584  | 8/11/2022      | 398,104            | 0.106         | 1229437               | 0.327         | 208.82%           |                   |
| 510165 | 500 DENMARK DR     | 20.72 | \$6,543,582  | 11/30/2022     | 742,356            | 0.113         | 1895376               | 0.290         | 155.32%           |                   |
| 511120 | 188 MILAN DR       | 29.52 | \$4,950,680  | 10/31/2022     | 1,057,645          | 0.214         | 1755240               | 0.355         | 65.96%            |                   |
|        |                    |       | MEC          | DIAN 2023-24 S | SALES RATIO        | 11.7%         |                       | 32.7%         | MEDIAN 202        | 24-25 SALES RATIO |
|        |                    |       |              |                |                    |               |                       | 10.8%         | COD 2024 B        | EADDDAICAL        |

10.8% COD 2024 REAPPRAISAL

Not included in the above analysis are raw land sales of over 100 acres. The median or "middle" value is a measure of central tendency in a data set. NRS Chapter 361 prescribes that the Assessment Ratio in Nevada is 35%. NRS 361.333 speaks to an acceptable range of 32% to 36%. The above sales ratio for the existing 2023-24 land values is well below this at 11.7%. The median ratio for the 2024-25 Re-Appraisal has a median sales ratio of 32.7%. The Coefficient of Dispersion (COD) is the average absolute difference between all the sales ratios and the median sales ratio. The smaller the number, the tighter the range. The IAAO Standard on Ratio Studies states that the COD should be between 5% and 20%. At 10.8% the COD for the TRIC 2024-25 Re-Appraisal is well within that range.