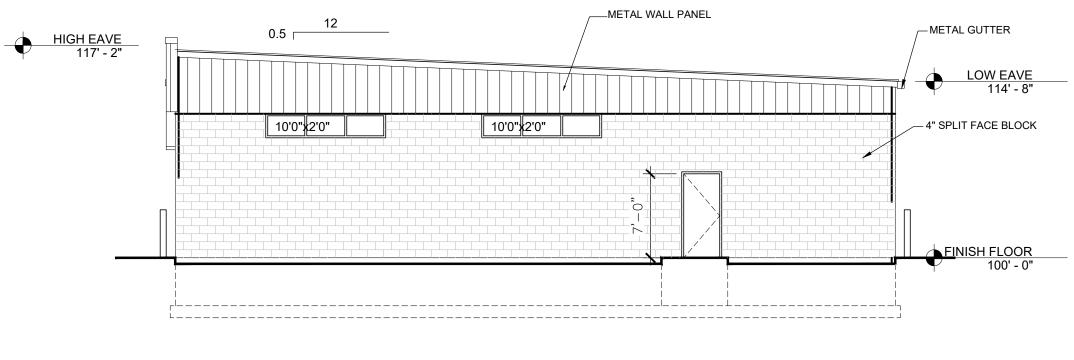

# NORTH ELEVATION

**O.H DOOR:** 

The structure includes 5 front facing service bays with 3 of the bays being drive through.

The façade exceeds the 50% masonry requirement with roughly 62% of the building being natural stone and split face block. The remainder of the façade along the roof line is a metal wall panel.