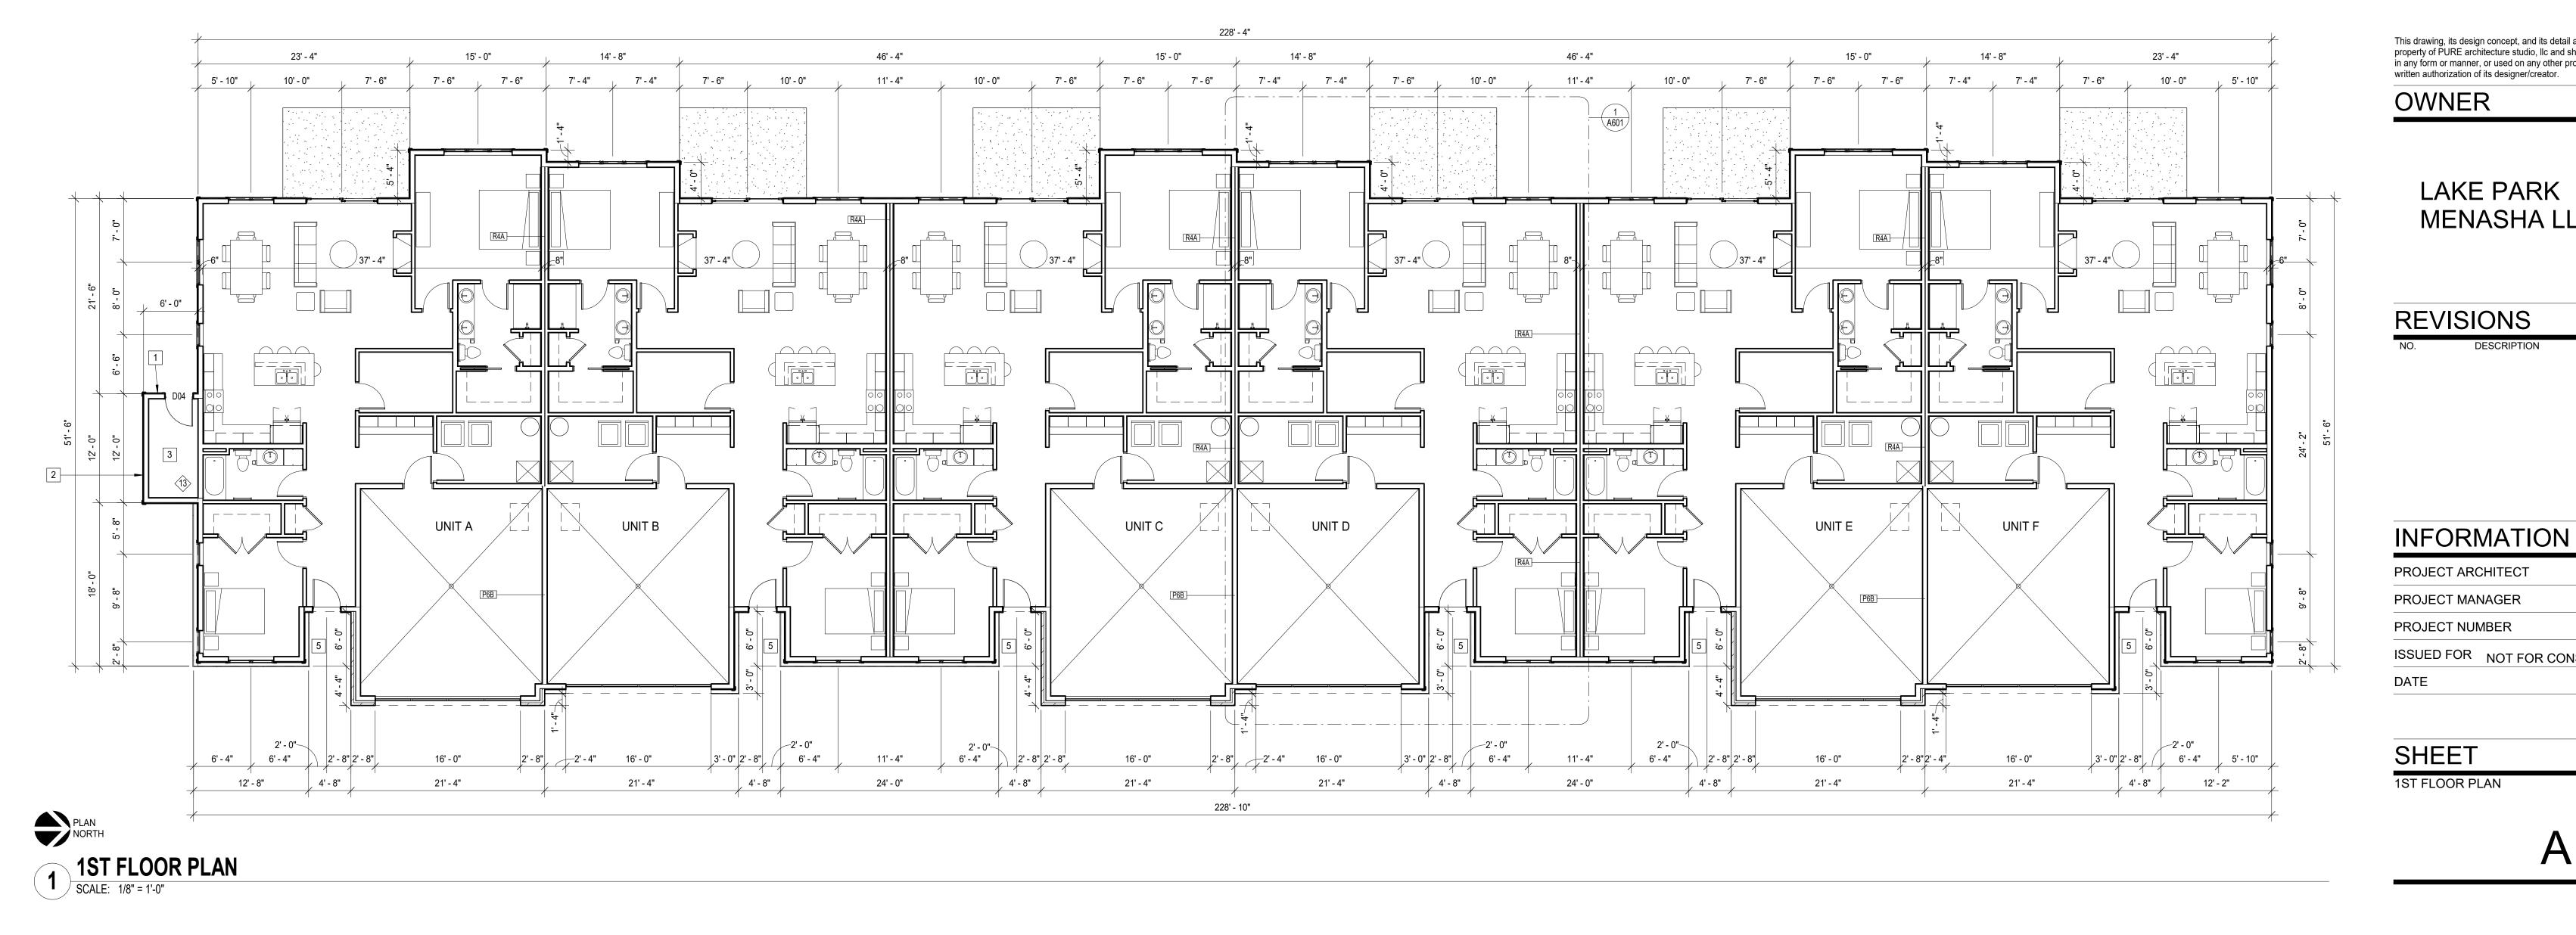

### Site/Architectural

The applicant is proposing to construct a new 7,392 square foot building consisting of 1,632 square feet of office/showroom space and 5,760 square feet of shop space. This is a great improvement for the business in comparison to the existing 2,400 square foot building including shop space and offices.

The structure includes 5 front facing service bays with 3 of the bays being drive through.

The façade exceeds the 50% masonry requirement with roughly 62% of the building being natural stone and split face block. The remainder of the façade along the roof line is a metal wall panel.

The property has adequate parking 76 total spaces, however, four of the drive aisles are only 23 feet wide and are required to be a minimum of 24 feet wide. In reviewing the site there is space to stretch the site to the east and south to accommodate 24 foot width within these aisles.

Mechanical equipment is not noted on the site plan. Any mechanical equipment will be required to be screened per Section 13-1-12(f)(6) of the Zoning Code.

There is also a noted trash location, but no indication of any details of the actual enclosure. Per Section 13-1-12(e)(5) of the Zoning Code, these shall be screened reaching a minimum height of 6 feet and 75% opacity at the time of installation.

### Landscape

Per Section 13-1-12(g), landscaping requirements are broken down into three areas: landscape adjacent to the building, perimeter landscaping and parking lot landscaping. Overall the landscape plan is good, but does fall short in a few categories. Staff is recommending the following: 1) three shrubs minimum of 1 coniferous be added to the perimeter/parking landscape area south of the access drive aisle 2) two coniferous shrubs be added to the perimeter/parking landscape area north of the access drive aisle 3) a 3 foot landscape area shall be added the north façade of the shop building west of the office 4) landscaping is added along the southern property line to meet the interior parking landscape area including an additional island and planting along the property line to the building.

### Lighting

All of the fixtures submitted are full cutoff fixtures meeting requirements of the code. However, the submitted plan does not meet code in a few areas: 1) the maximum light trespassing on the property lines north and south in a few areas exceeds 0.5fc 2) the proposed height of the light poles is currently taller than the principal structure being 17'2" 3) the maximum foot candles of the parking/outdoor display area exceeds the max 5.0 footcandles. Staff is recommending prior to issuance of a site improvement agreement, a lighting plan meeting the lighting ordinance of Section 13-1-12(h) of the Zoning Code be submitted and approved.