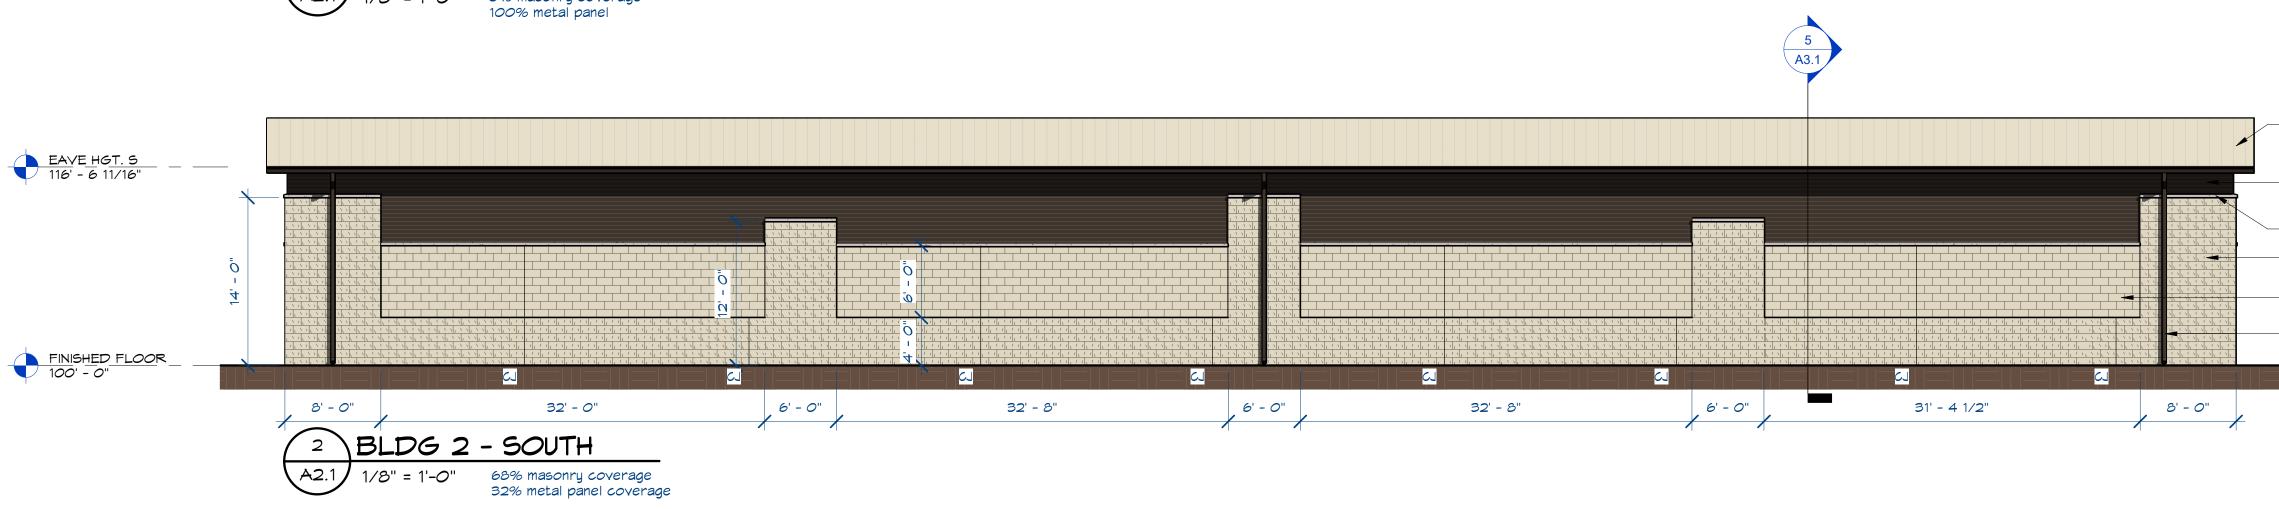

The structure includes 5 front facing service bays with 3 of the bays being drive through.

The façade exceeds the 50% masonry requirement with roughly 62% of the building being natural stone and split face block. The remainder of the façade along the roof line is a metal wall panel.