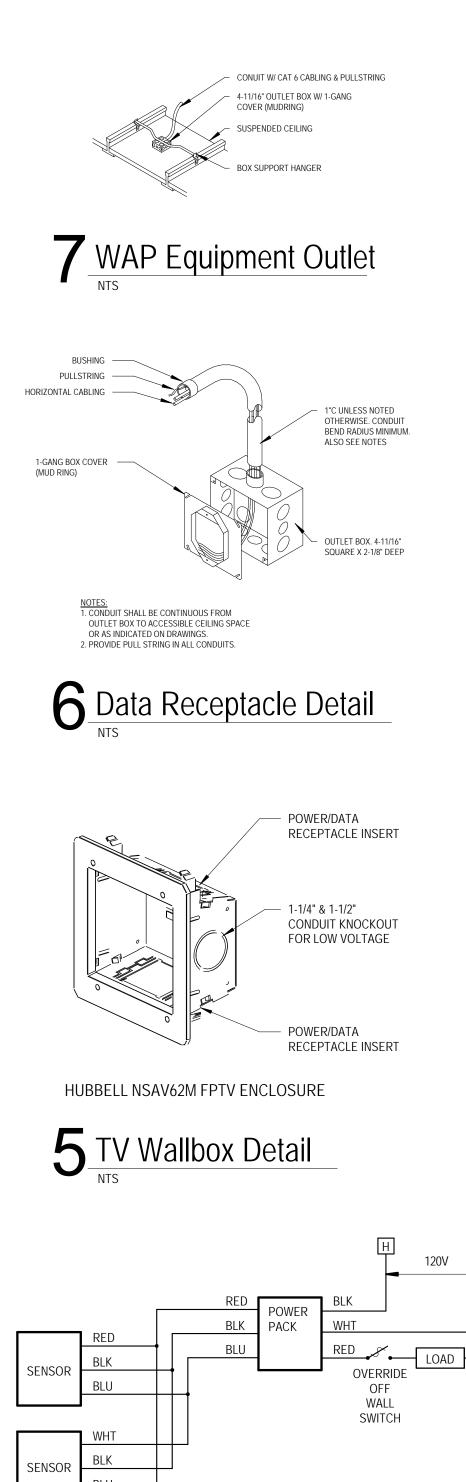

5" CONTINUOUS VINYL TRIM UNDER SOFFIT
- 19 5" INSIDE CORNER VINYL TRIM
- 20 NEW 5" VINYL TRIM AT TRIMMED BACK VINYL SIDING
- 21 NEW MATCHING DIMENSIONAL SHINGLES PATCHED IN BLENDING WITH EXISTING SHINGLES
- 22 PREFINISHED RETANGULAR ROOF VENT
- 23 DRYER VENT CAP
- 24 TOILET ROOM EXHAUST VENT CAP
- 25 CONTINUOUS PREFINISED ALUM K STYLE GUTTER TO MATCH EXISTING GUTTER COLOR. ADD LEAF SCREEN TO ALL NEW GUTTER.
- 26 PREFINISHED ALUM DOWNSPOUTS
- 27 PREFINISHED ALUMINUM FASCIA COVER OVER STEP FLASHING WHERE FASCIA MEETS SHINGLES



Building Addition

for

vation Work

Reno

and

Construction

New





ONE OR MORE SENSORS

4 Occupancy Sensor Diagram

100A

MLO

3 Electrical Riser Diagram

GROUND PER

NEC 250

— 1-1/2"C W/(3) #3 + (1) #6 GRD

AS SHOWN ON PLANS

TO SERVICE

PROVIDER

EXG

PNL A



Ν

|     | LIGHTING FIXTURE SCHEDULE |                                     |                       |              |                   |       |                         |                         |  |  |
|-----|---------------------------|-------------------------------------|-----------------------|--------------|-------------------|-------|-------------------------|-------------------------|--|--|
| TAG | MFG                       | MODEL                               | DESCRIPTION           | MAX<br>WATTS | MOUNTED           | NOTES | ACCEPTABLE<br>MFG/MODEL | ACCEPTABLE<br>MFG/MODEL |  |  |
| EM  | LITHONIA LIGHTING         | EU2C                                | LED EMERGENCY LIGHT   | 3            | WALL              |       | HUBBELL                 | COOPER                  |  |  |