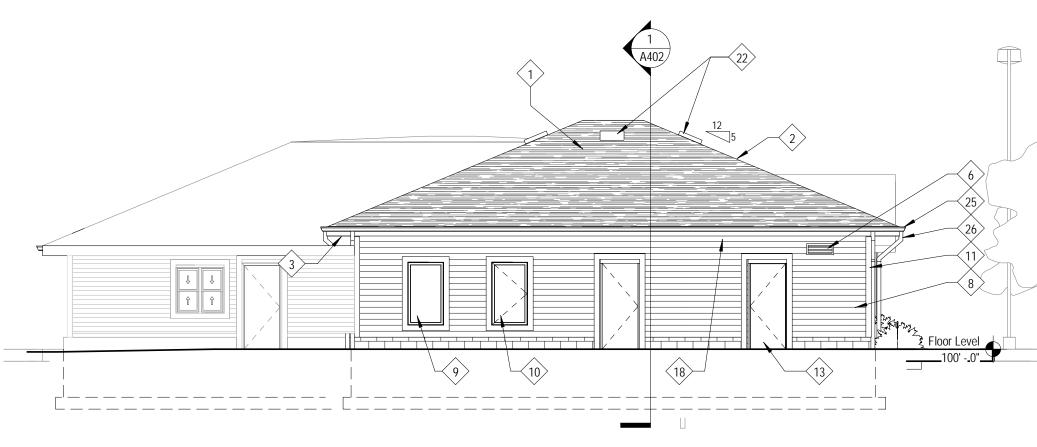

The structure includes 5 front facing service bays with 3 of the bays being drive through.

The façade exceeds the 50% masonry requirement with roughly 62% of the building being natural stone and split face block. The remainder of the façade along the roof line is a metal wall panel.

# NORTH ELEVATION

**O.H DOOR:** 

# SOUTH ELEVATION