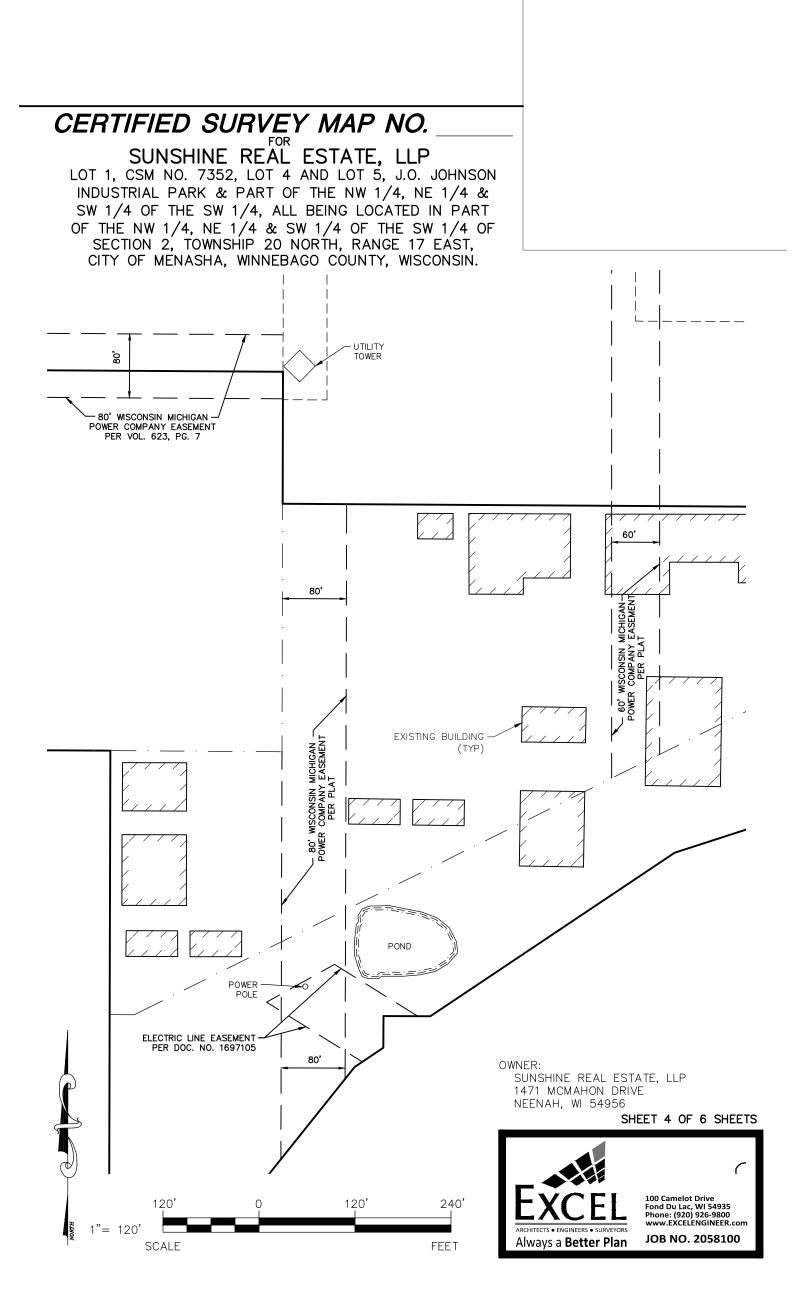

# 4. Site Plan Amendment Review – Outdoor Storage Area located at 1737 Racine Road and 1800 Bud Drive – Miron Construction

CDD Schroeder provide an overview of the projecting noting past approvals and proposed use. It was noted that the Zoning code specifically states that traffic circulation areas and parking areas shall be hardsurfaced and does not mentioned outdoor storage yards within Industrial properties.

Motion by Alderperson Schmidt, seconded by Comm. Sturm to approve the site plan amendment as presented for 1737 Racine Road and 1800 Bud Drive (parcel #4-00762-02 and #4-00761-05) allowing the gravel storage area with the following conditions:

- 1. A storm water management plan is submitted by the Applicant and approved by the Public Works Department.
- 2. Prior to work commencing, a stormwater management agreement must be recorded for the proposed developments.
- 3. Storage areas, pavement and buildings shall maintain a 10' setback from all property lines.

4. Any established traffic circulation shall be hardsurfaced per Municipal Code. The motion carried.