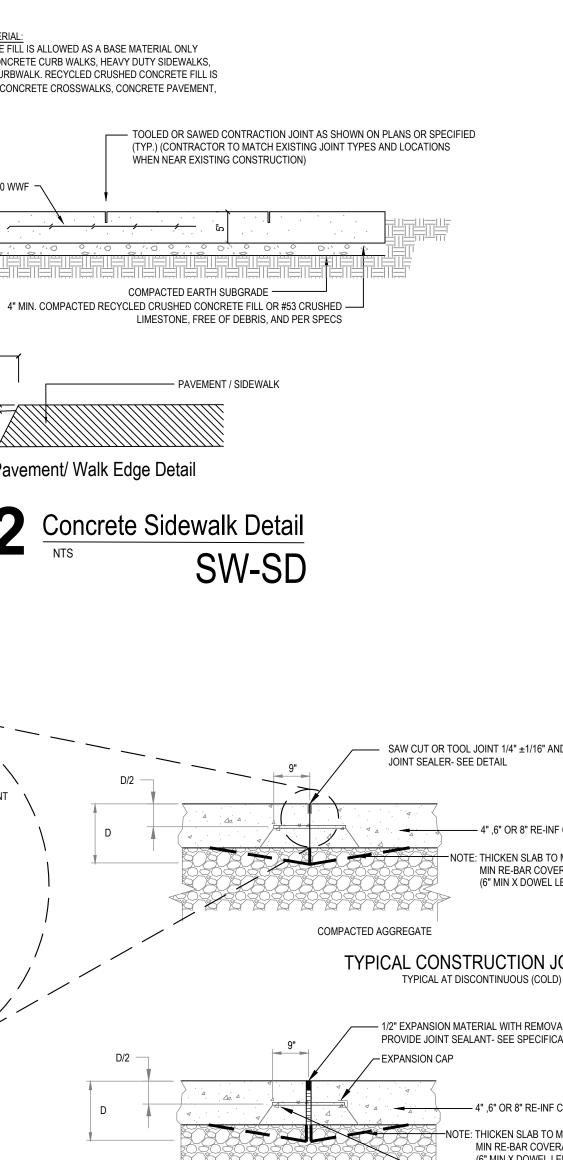

12 inches of fabric below ground level. Complete the silt fence installation, following steps 1 through 6 above. MAINTENANCE Inspect within 24 hours of a rain event and at least

- once every seven calendar days. If fence fabric tears, starts to decompose, or in any way becomes ineffective, replace the affected portion immediately. NOTE: ALL REPAIRS SHOULD MEET SPECIFICATIONS AS OUTLINED WITHIN THIS MEASURE. Remove deposited sediment when it is causing the filter fabric to bulge or when it reaches one-half the height of the fence at its lowest point. When
- contributing drainage area has been stabilized, remove the fence and sediment deposits, grade the site to blend with the surrounding area, and stabilize. NOTE FILTER TUBE/ FILTER SOCKS MAY BE SUBSTITUTED





AND ASPHALT PAVEMENTS.





















REVISION: DATE: DRAWN BY: AM, JD DATE: 2021-10-18 COMMISSION 021043



TYPICAL EXPANSION JOINT

COMPACTED AGGREGATE

#5 SMOOTH DOWEL, EPOXY COATED TIE BARS, 1'-6" LONG @ 2'-0" O.C. - LUBRICATE ONE END

Concrete Joint Details

SITE DETAILS



## General Erosion Control Notes

- 1. THE ROADWAYS AND TEMPORARY CONSTRUCTION ENTRANCE SHALL BE KEPT CLEAN OF SEDIMENT AND OTHER DEBRIS. THE CONTRACTOR WILL BE RESPONSIBLE FOR REMOVING SAID POLLUTANTS FROM ROADWAYS AS NECESSARY. THERE SHALL BE NO DIRT, DEBRIS OR STORAGE OF MATERIALS IN THE STREET.
- 2. ALL EROSION CONTROL MEASURES SHALL BE IMPLEMENTED AS SOON AS APPLICABLE. CONTROL MEASURES SHALL MEET OR EXCEED THOSE SHOWN IN "THE INDIANA STORMWATER QUALITY MANUAL". NOTE: ADDITIONAL EROSION CONTROL MEASURES MAY BE REQUIRED IN THE FIE