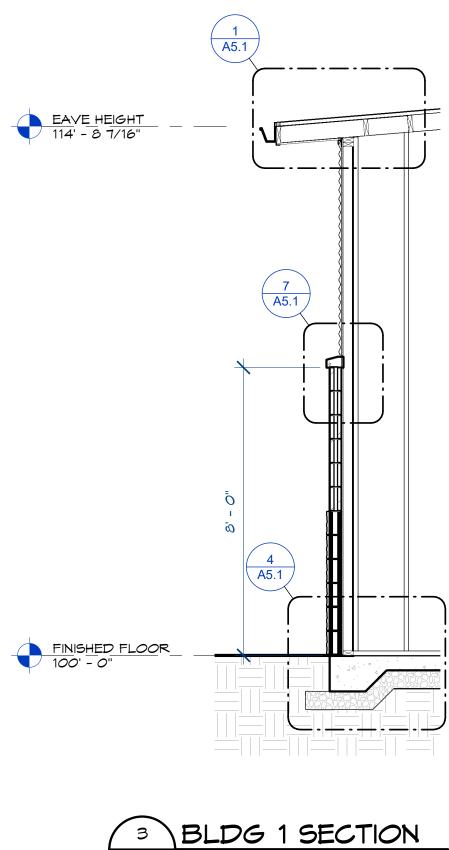

The structure includes 5 front facing service bays with 3 of the bays being drive through.

The façade exceeds the 50% masonry requirement with roughly 62% of the building being natural stone and split face block. The remainder of the façade along the roof line is a metal wall panel.