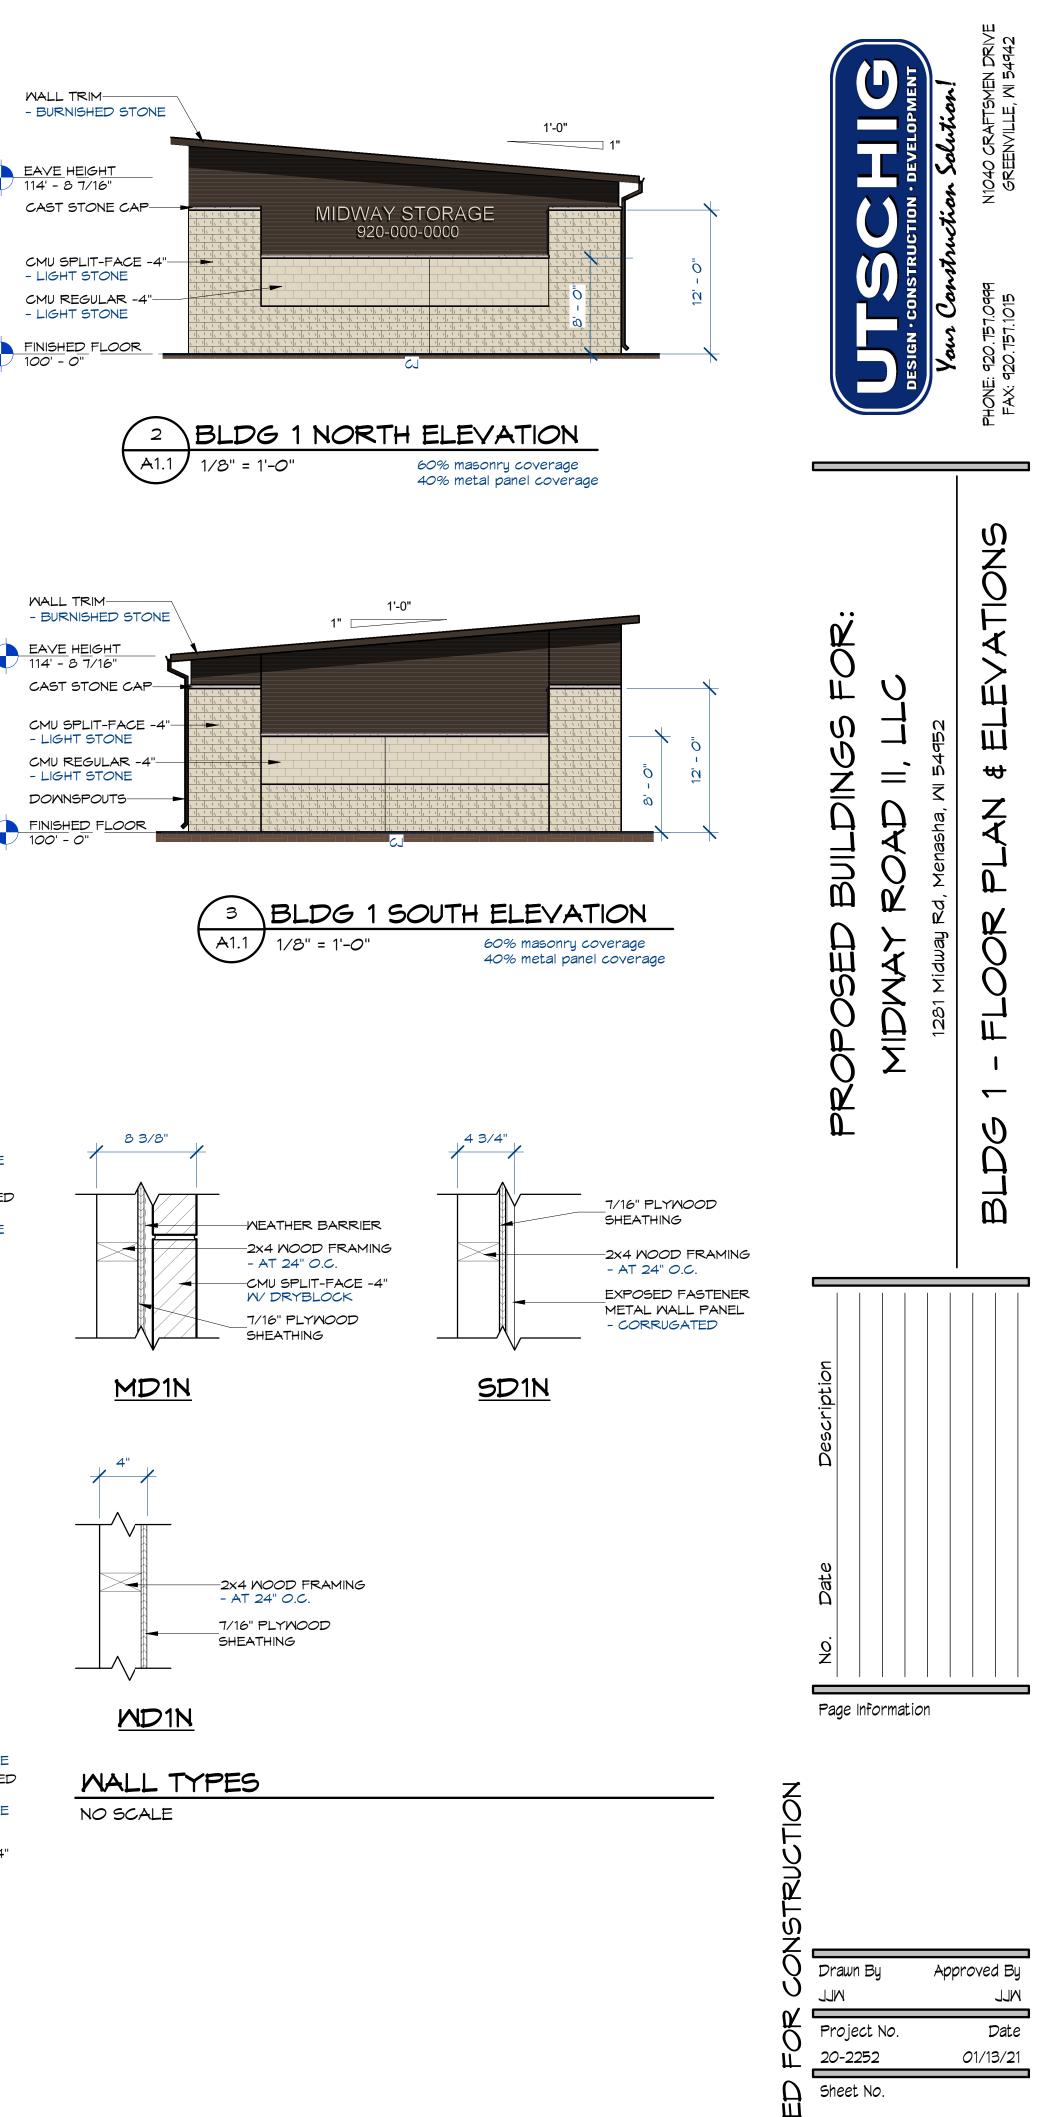

The structure includes 5 front facing service bays with 3 of the bays being drive through.

The façade exceeds the 50% masonry requirement with roughly 62% of the building being natural stone and split face block. The remainder of the façade along the roof line is a metal wall panel.