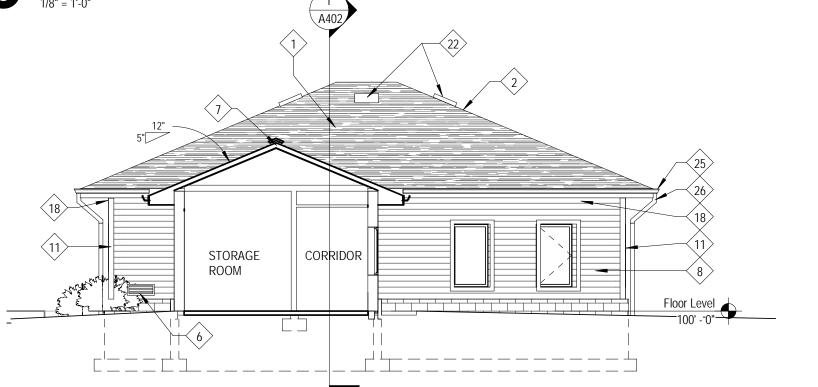

The structure includes 5 front facing service bays with 3 of the bays being drive through.

The façade exceeds the 50% masonry requirement with roughly 62% of the building being natural stone and split face block. The remainder of the façade along the roof line is a metal wall panel.

# NORTH ELEVATION

**O.H DOOR:** 

# SOUTH ELEVATION