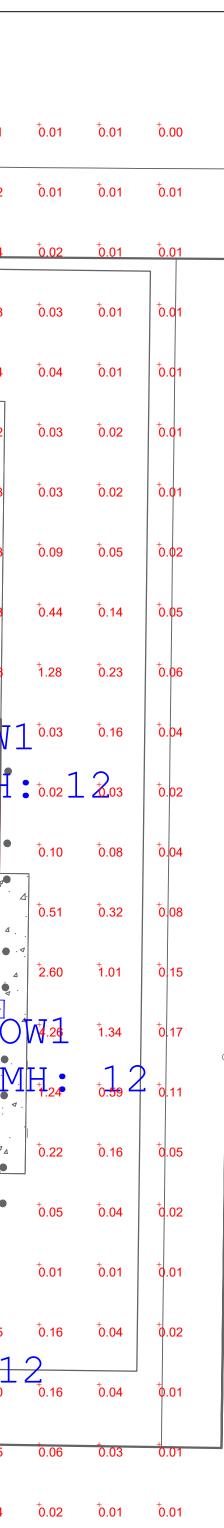

### Lighting

All of the fixtures submitted are full cutoff fixtures meeting requirements of the code. However, the submitted plan does not meet code in a few areas: 1) the maximum light trespassing on the property lines north and south in a few areas exceeds 0.5fc 2) the proposed height of the light poles is currently taller than the principal structure being 17'2" 3) the maximum foot candles of the parking/outdoor display area exceeds the max 5.0 footcandles. Staff is recommending prior to issuance of a site improvement agreement, a lighting plan meeting the lighting ordinance of Section 13-1-12(h) of the Zoning Code be submitted and approved.

| CalcType    | Units | Avg  | Max   | Min  | Avg/Min | Max/Min |
|-------------|-------|------|-------|------|---------|---------|
| Illuminance | Fc    | 2.42 | 13.95 | 0.00 | N.A.    | N.A.    |
| Illuminance | Fc    | 4.63 | 14.0  | 1.4  | 3.31    | 10.00   |

|               | Lighting & Control |                        |
|---------------|--------------------|------------------------|
| COMMENTS      |                    |                        |
| # DATE<br># R | EVISION            | NS                     |
| DRAWN BY : AD | DATE: NOV 9, 2021  | SCALE : 1/16" = 1'- 0" |
| TRI-CITY AUTO | MENASHA, WISCONSIN | LIGHTING LAYOUT        |