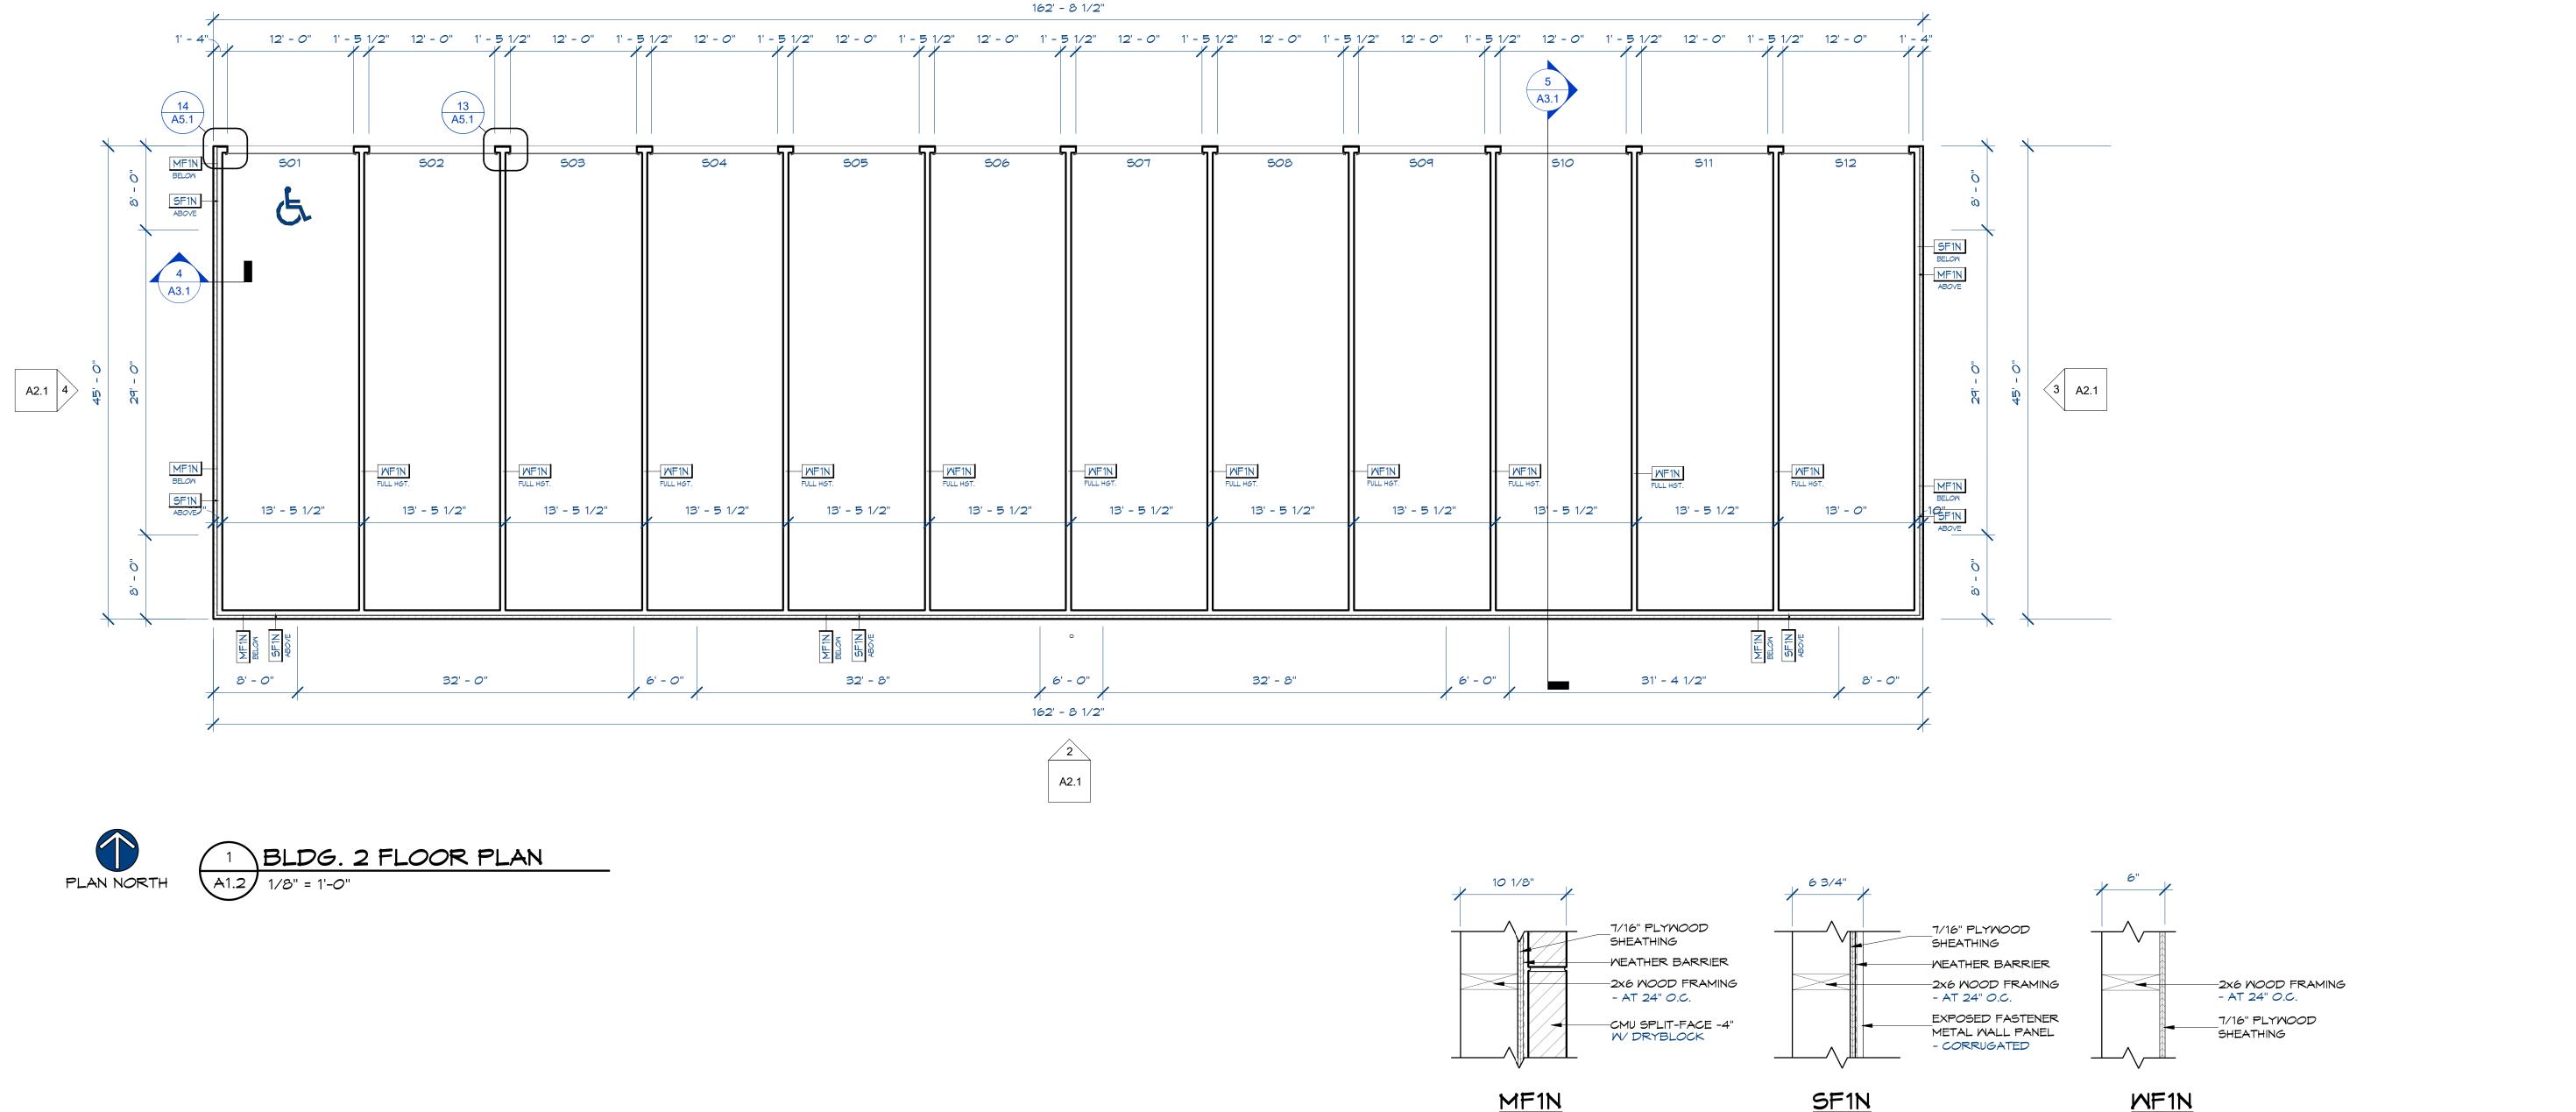

# NOT TO BE USED FOR CONSTRUCTION

| PROPOSED BUILDING FOR: | TRI CITY AUTO SALES     |    | MENASHA, WI | Sheet Title:<br>FLOOR PLAN |
|------------------------|-------------------------|----|-------------|----------------------------|
| Mark:                  |                         |    | Descrip     | tion:                      |
| 1                      | 8-29-2021               | _  |             |                            |
| 2                      | 9-3-2021                | —  |             |                            |
| 3                      | 9-22-2021               | ┣─ |             |                            |
| 4                      | 9-28-2021<br>11-16-2021 | -  |             |                            |
|                        |                         |    |             |                            |
|                        |                         |    |             |                            |
|                        |                         | ┣─ |             |                            |
|                        |                         | ┝  |             |                            |
| Proj<br>Num            |                         |    |             | 0000                       |
| Date<br>Issu           |                         |    | 07-1        | 3-2021                     |
| Shee<br>Num            |                         |    |             | 4 0                        |