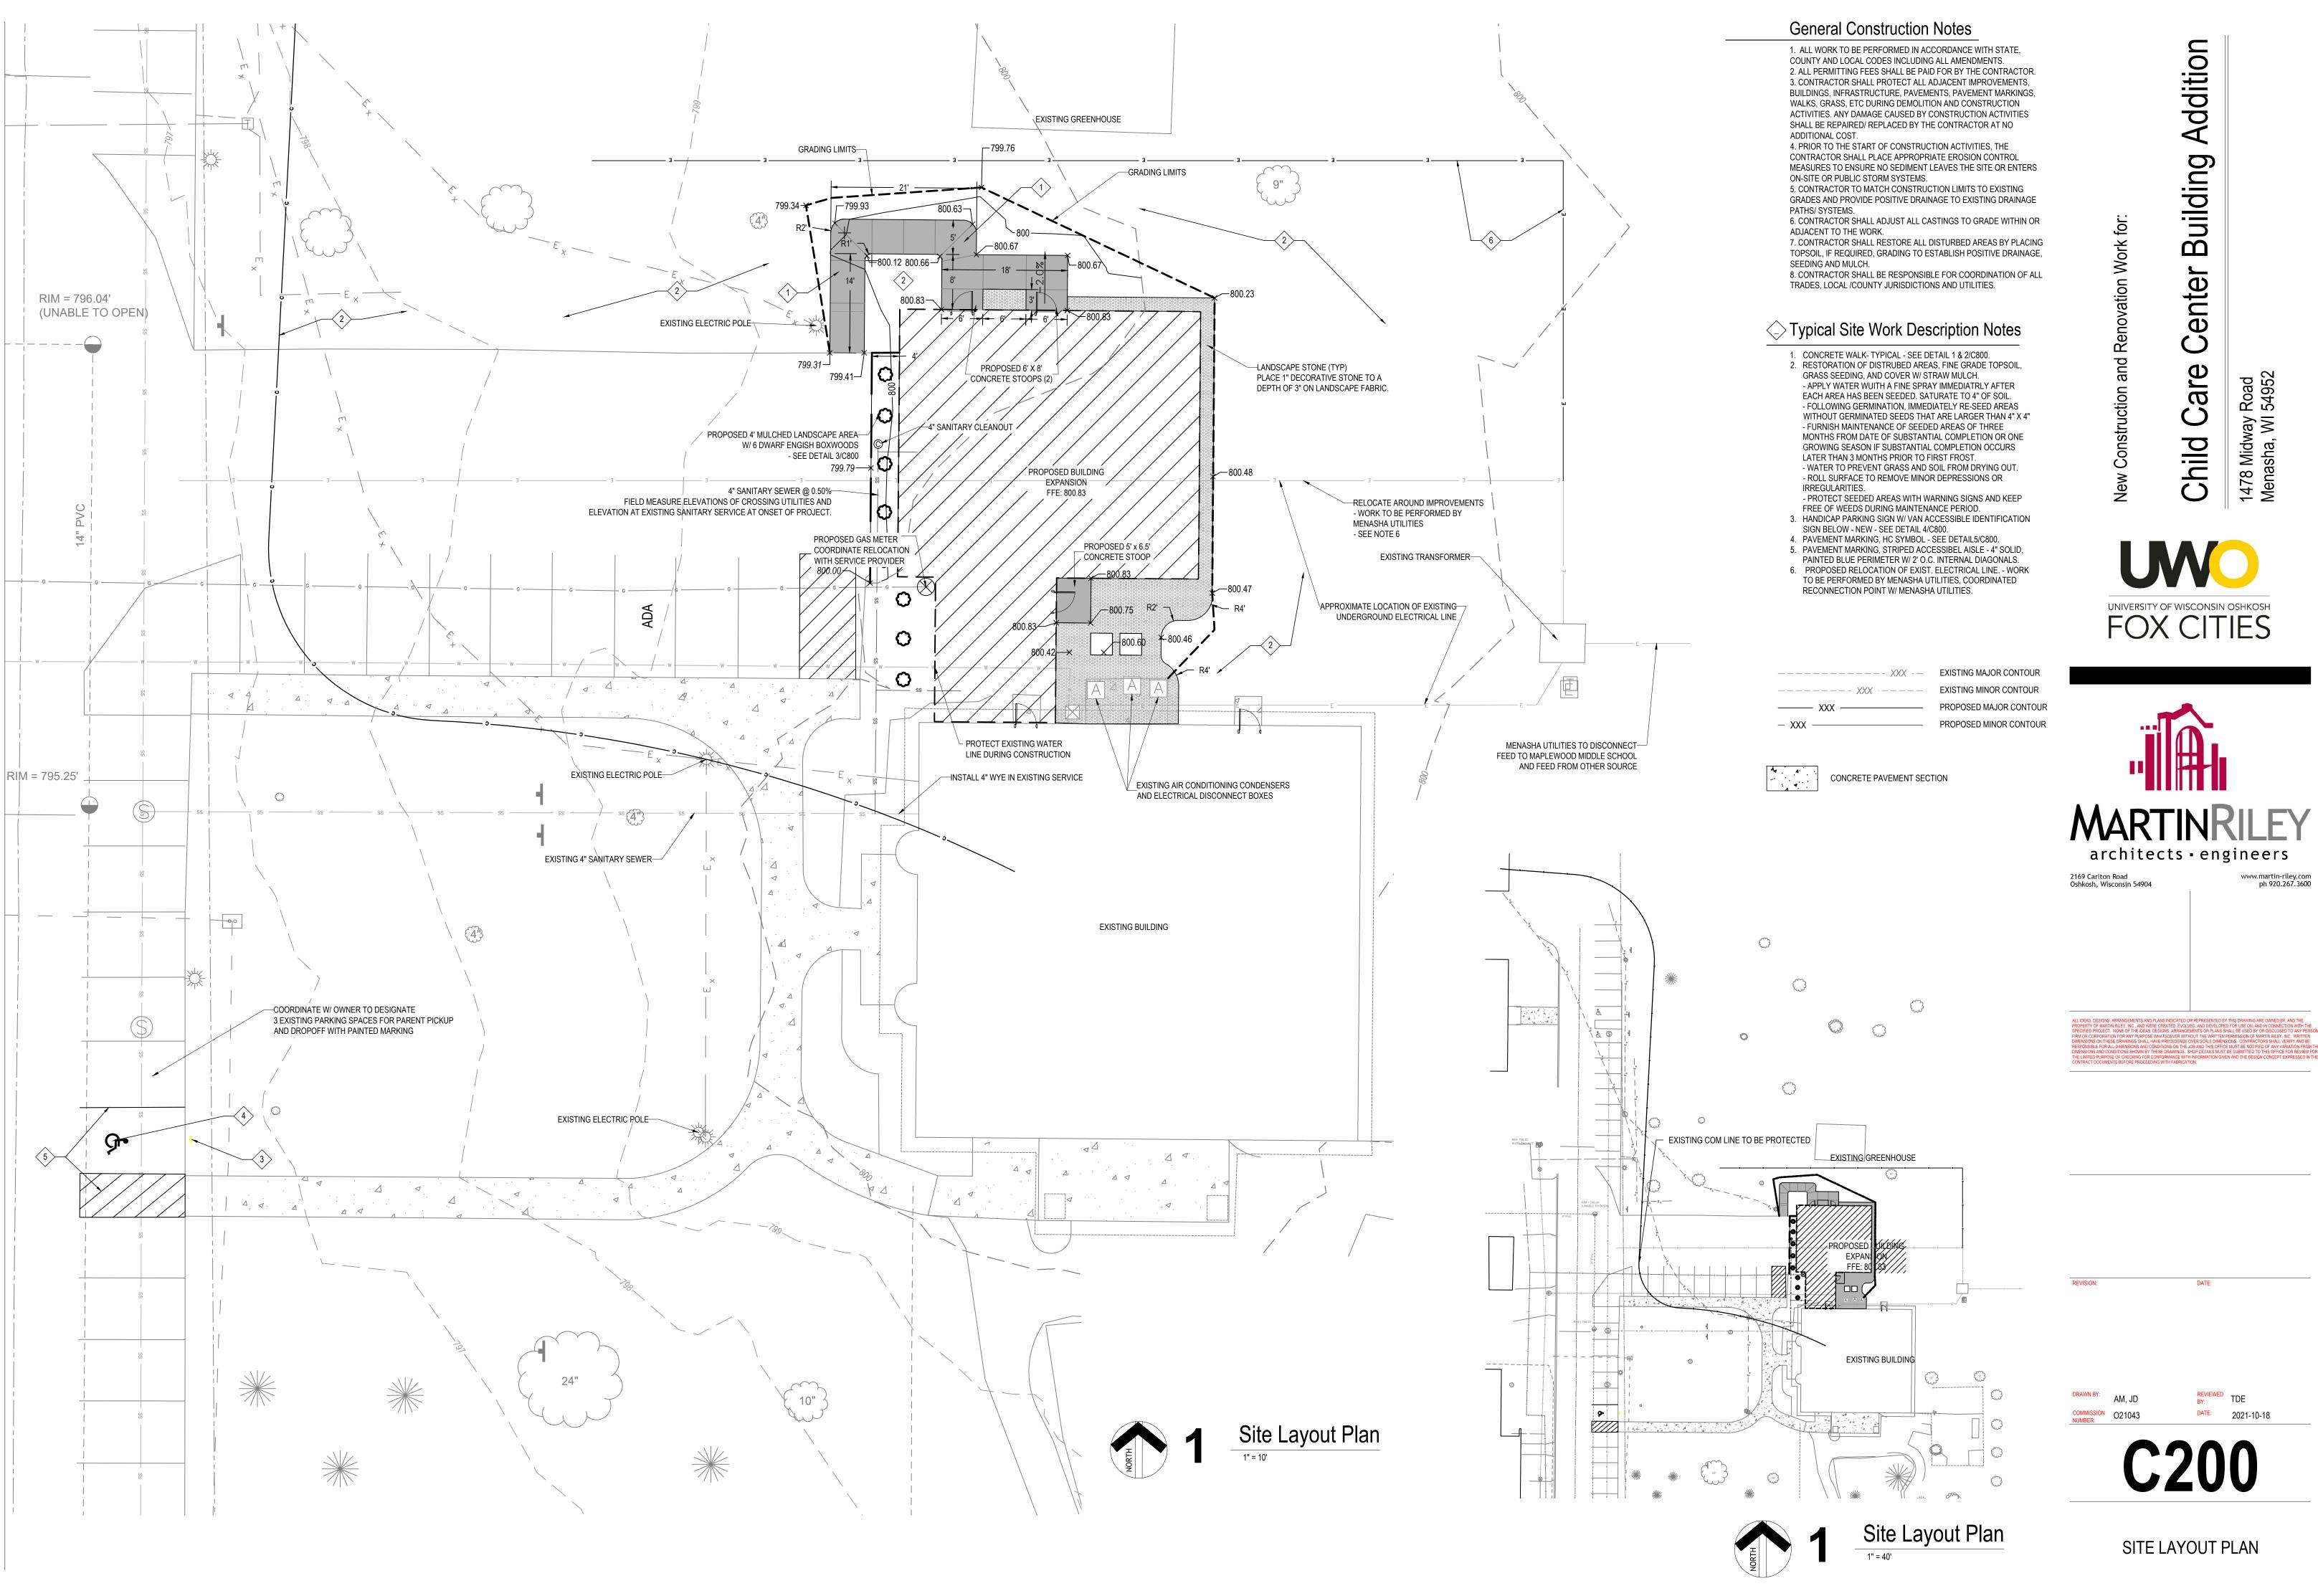

### Site/Architectural

The applicant is proposing to construct a new 7,392 square foot building consisting of 1,632 square feet of office/showroom space and 5,760 square feet of shop space. This is a great improvement for the business in comparison to the existing 2,400 square foot building including shop space and offices.

The structure includes 5 front facing service bays with 3 of the bays being drive through.

The façade exceeds the 50% masonry requirement with roughly 62% of the building being natural stone and split face block. The remainder of the façade along the roof line is a metal wall panel.

The property has adequate parking 76 total spaces, however, four of the drive aisles are only 23 feet wide and are required to be a minimum of 24 feet wide. In reviewing the site there is space to stretch the site to the east and south to accommodate 24 foot width within these aisles.

Mechanical equipment is not noted on the site plan. Any mechanical equipment will be required to be screened per Section 13-1-12(f)(6) of the Zoning Code.

There is also a noted trash location, but no indication of any details of the actual enclosure. Per Section 13-1-12(e)(5) of the Zoning Code, these shall be screened reaching a minimum height of 6 feet and 75% opacity at the time of installation.

### Landscape

Per Section 13-1-12(g), landscaping requirements are broken down into three areas: landscape adjacent to the building, perimeter landscaping and parking lot landscaping. Overall the landscape plan is good, but does fall short in a few categories. Staff is recommending the following: 1) three shrubs minimum of 1 coniferous be added to the perimeter/parking landscape area south of the access drive aisle 2) two coniferous shrubs be added to the perimeter/parking landscape area north of the access drive aisle 3) a 3 foot landscape area shall be added the north façade of the shop building west of the office 4) landscaping is added along the southern property line to meet the interior parking landscape area including an additional island and planting along the property line to the building.

### Lighting

All of the fixtures submitted are full cutoff fixtures meeting requirements of the code. However, the submitted plan does not meet code in a few areas: 1) the maximum light trespassing on the property lines north and south in a few areas exceeds 0.5fc 2) the proposed height of the light poles is currently taller than the principal structure being 17'2" 3) the maximum foot candles of the parking/outdoor display area exceeds the max 5.0 footcandles. Staff is recommending prior to issuance of a site improvement agreement, a lighting plan meeting the lighting ordinance of Section 13-1-12(h) of the Zoning Code be submitted and approved.

### Stormwater

The Public Works Department has reviewed the proposed grading, erosion control and stormwater management plan and does not see any major concerns. Due to the site draining into the regional detention facility, the development will be buying into that system. That said, per Director Jungwirth, there is still a large amount of impervious surface draining to the adjacent property to the south. Unless other measures are taken, written permission from this owner shall be obtained.