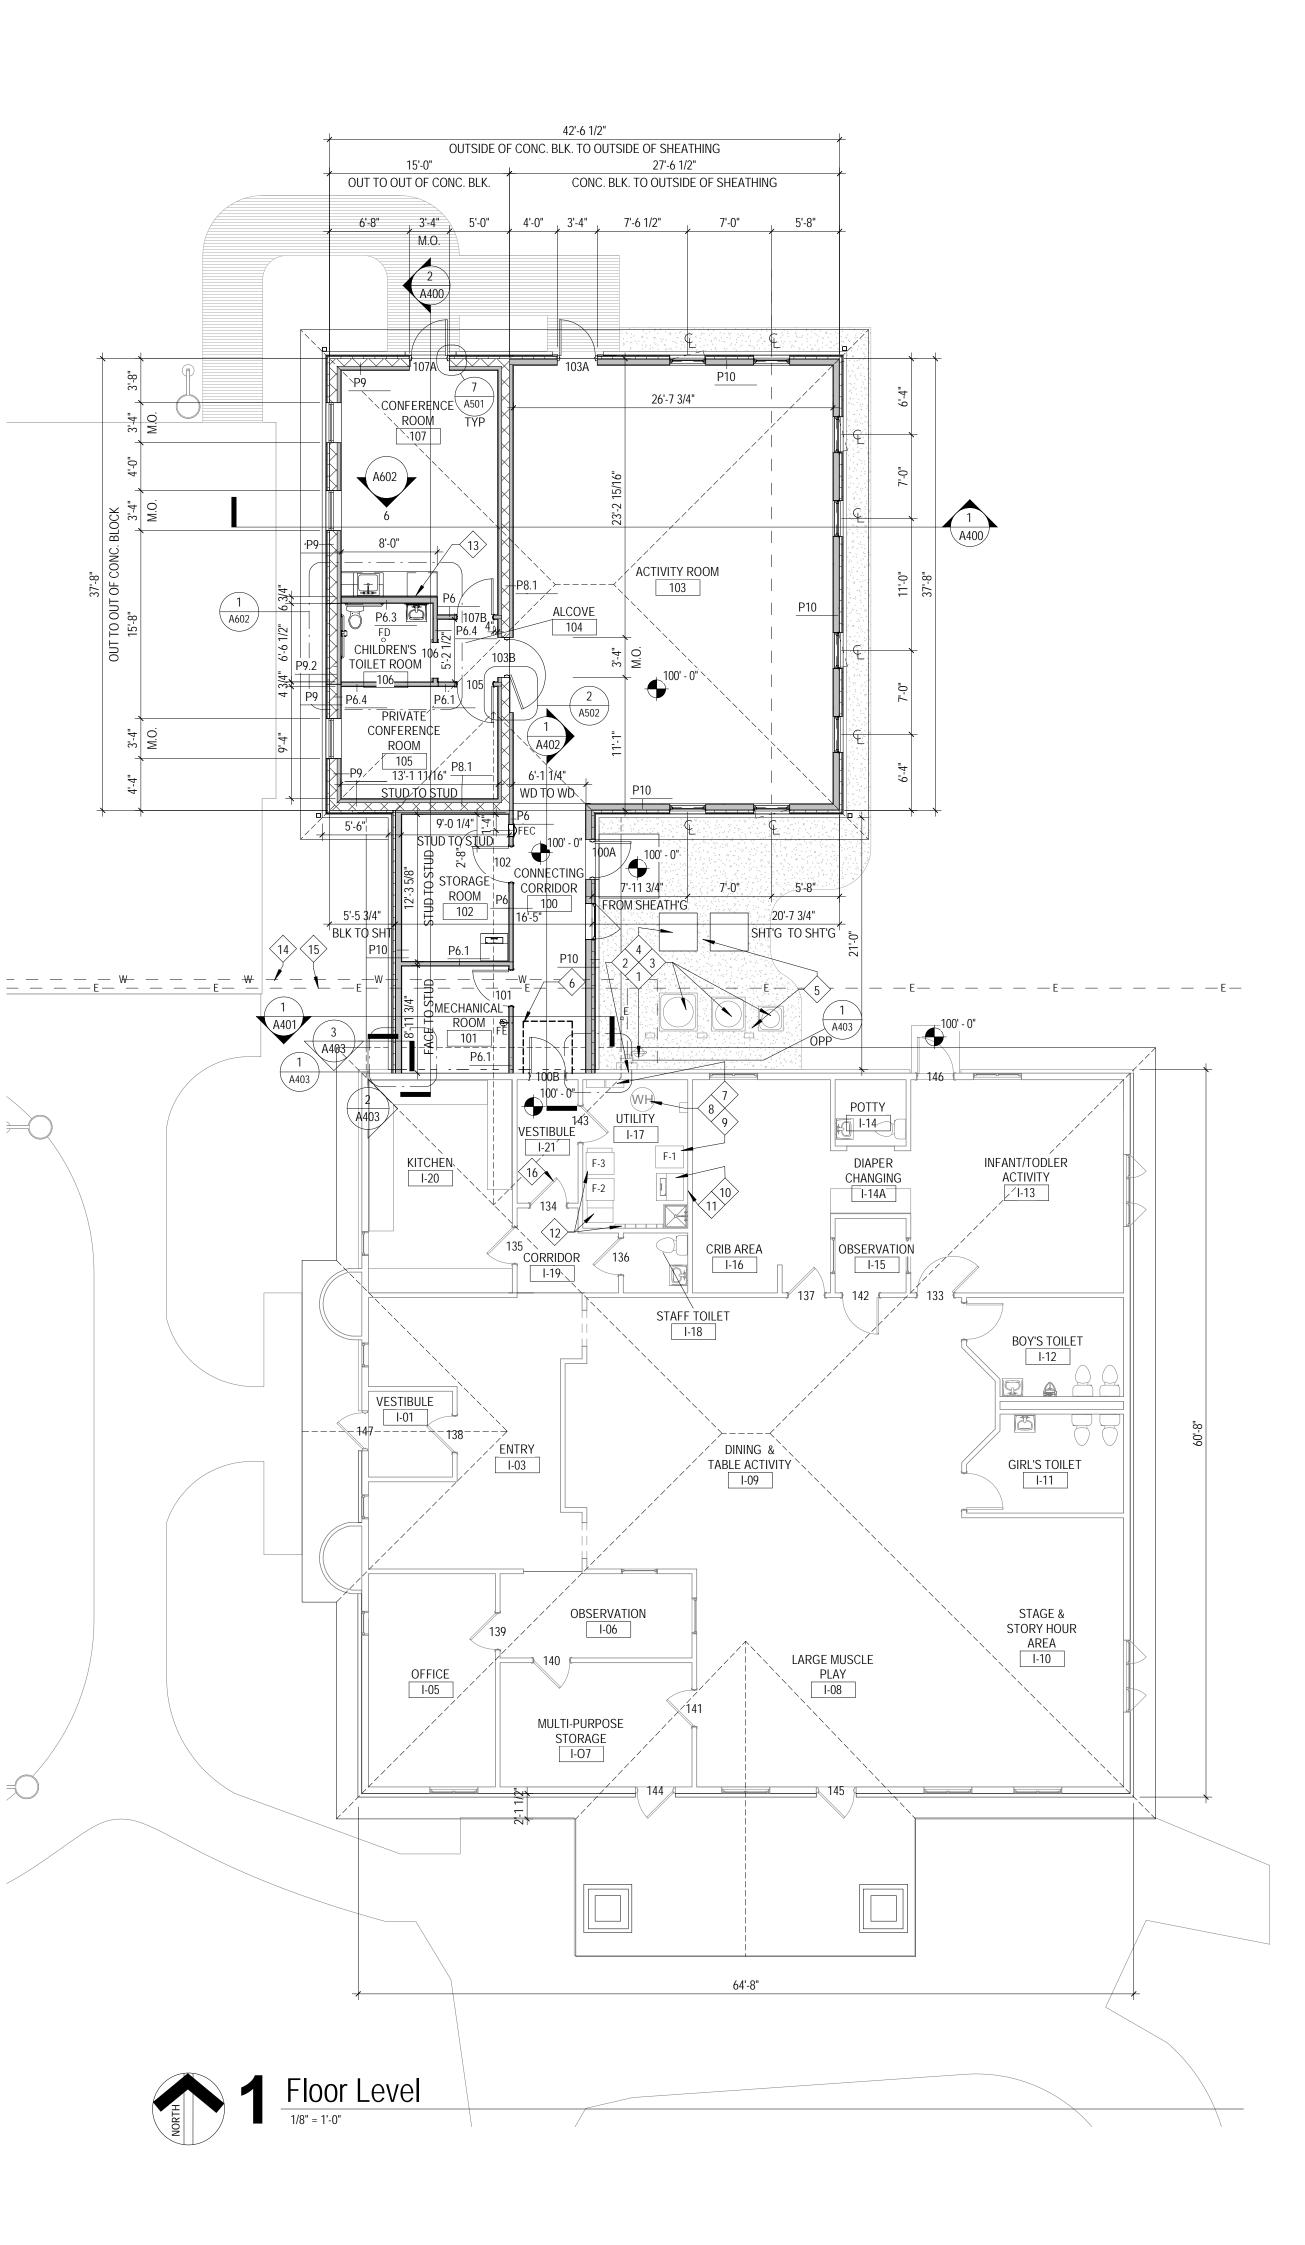

### Site/Architectural

The applicant is proposing to construct a new 7,392 square foot building consisting of 1,632 square feet of office/showroom space and 5,760 square feet of shop space. This is a great improvement for the business in comparison to the existing 2,400 square foot building including shop space and offices.

The structure includes 5 front facing service bays with 3 of the bays being drive through.

The façade exceeds the 50% masonry requirement with roughly 62% of the building being natural stone and split face block. The remainder of the façade along the roof line is a metal wall panel.