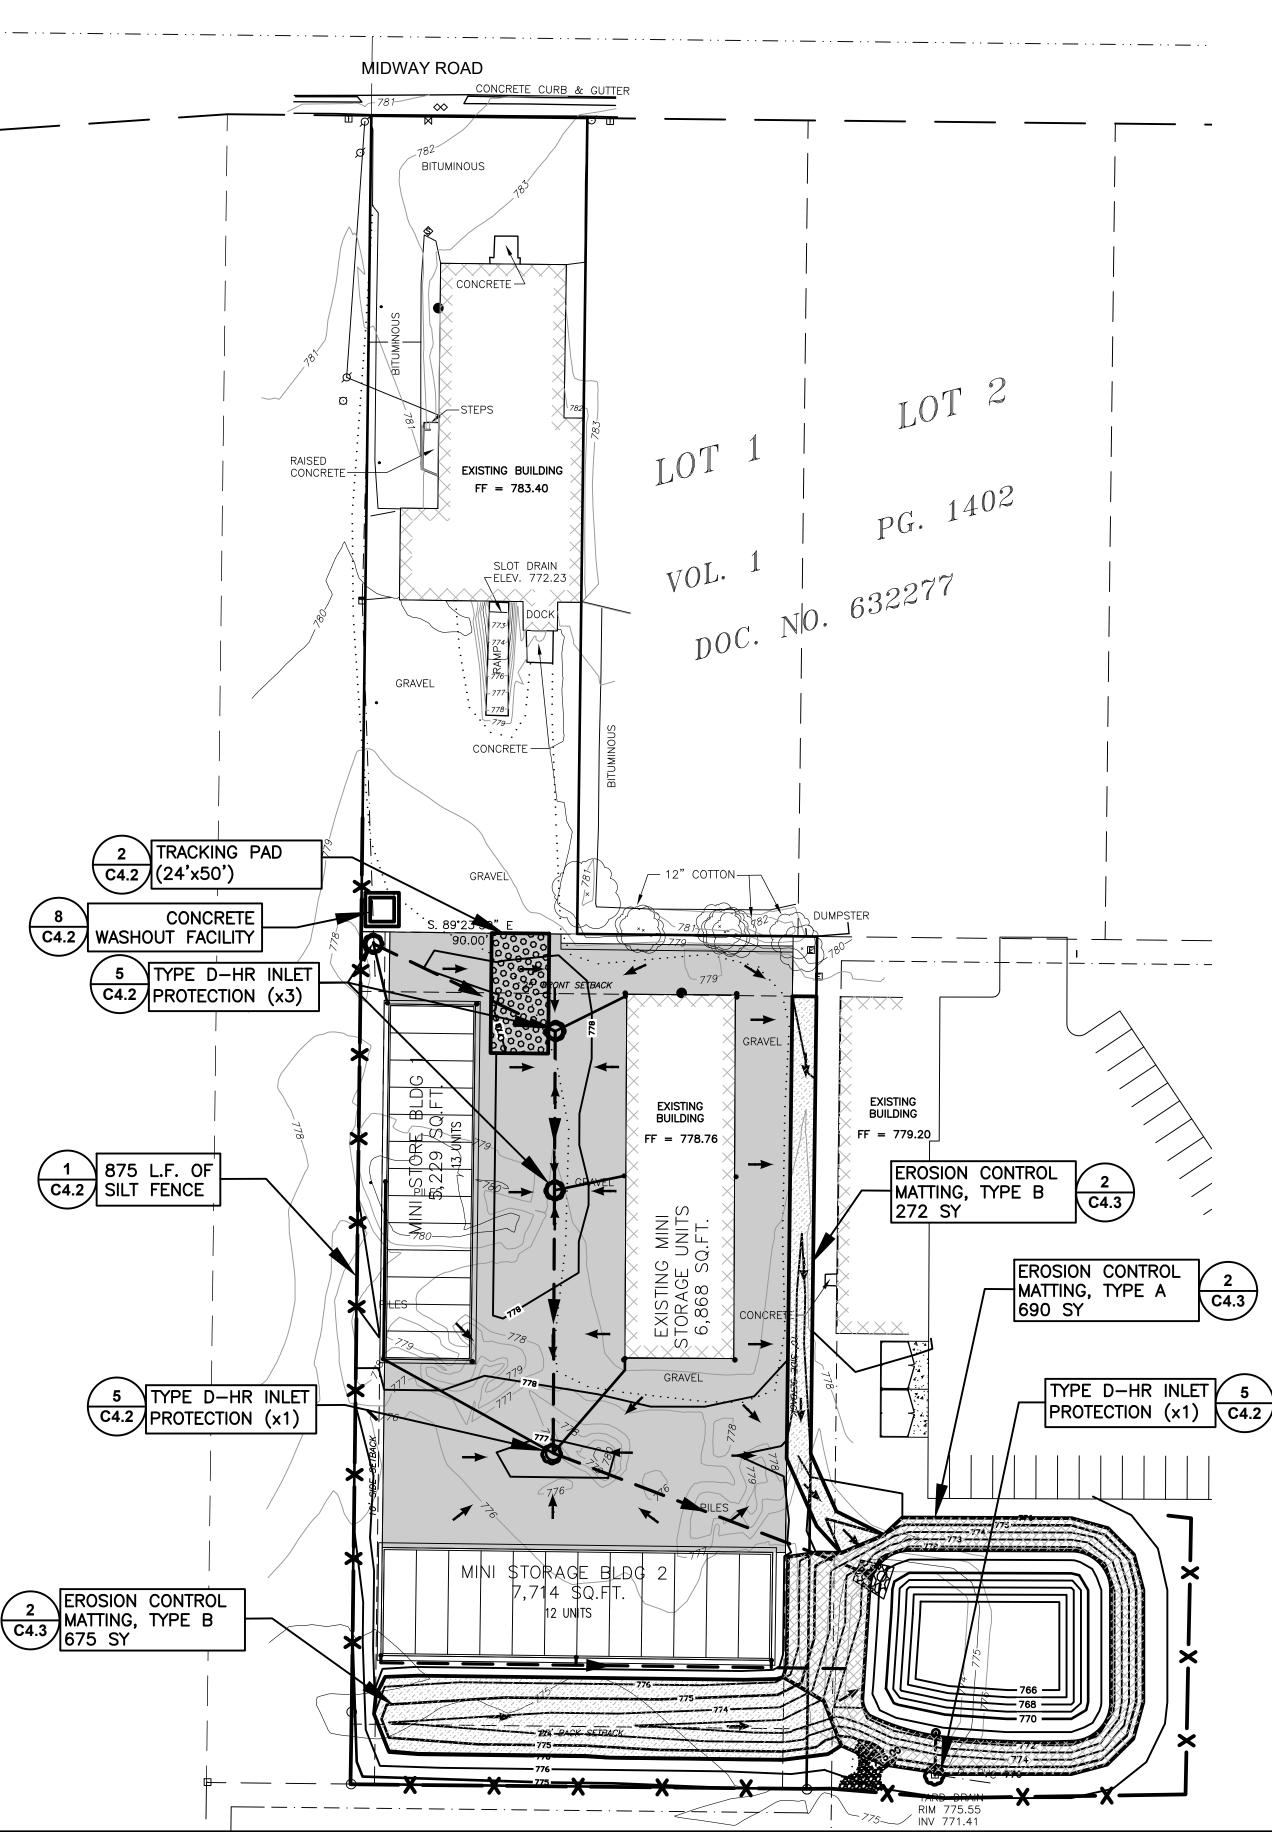

# 3. Site Plan Review – Storage Building located at 670/680 Airport Road – LD Properties LLC

CDC Heim presented the site plan review for 670/680 Airport Road for an additional 40 unit storage building. Main concerns discussed by the commission included the proposed fourth driveway, impervious drainage, stormwater, and the comprehensive plan being an existing site.

Clarification was added that only the new building will have the brick materials on the front, however, the entire front would be landscaped.

Motion by Alderperson Schmidt, seconded by DPW Jungwirth to approve the site plan as presented for 670/680 Airport Road (parcel # 4-00798-00) with the following conditions:

- 1) Prior to the issuance of building permits, a site improvement agreement must be recorded for the proposed development.
- 2) Submit a revised lighting plan to meet 13-1-13(h) of City Ordinance to be reviewed and approved by Community Development Staff.
- 3) A cross access easement shall be obtained with property owner to the east.
- 4) Developer shall discharge a majority of the stormwater created on the site to the storm sewer within Airport Road and work with the Engineering staff and the WDNR to obtain necessary permits.
- 5) If stormwater discharge to the north is increased, the property owner shall obtain written permission from the property owner stating they are accepting of the additional imperviousness drainage towards their property, and all applicable easement documents, in any, shall also be produced that relate to stormwater conveyance through adjacent properties.