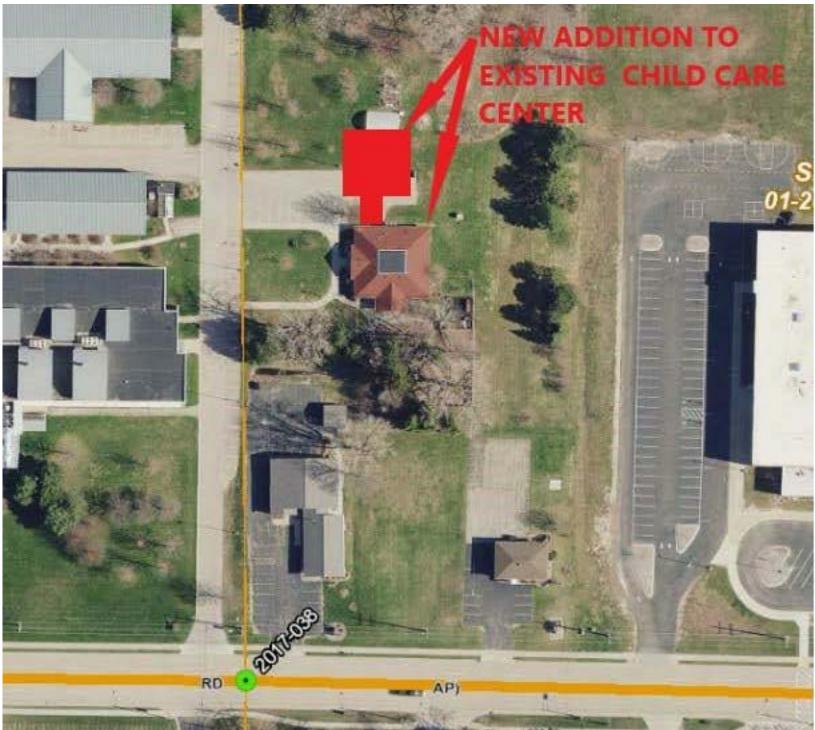

# F. DISCUSSION / ACTION ITEMS

- 1. Special Use Permit and Site Plan Automotive Sales and Service Facility in the C-1 Central Business District located at 1415 Appleton Road (Parcel 6-01651-00) TriCity Auto
- 2. Special Use Permit and Site Plan Mini Warehouse Expansion in the C-4 Business Park District located at 1281 Midway Road (Parcel 6-01654-00) Midway Road II, LLC
- 3. Site Plan Amendment Review Lakeshore Condominiums located at 3002 Community Way Lake Park Menasha, LLC
- 4. Site Plan Review Day Care Addition located at 1478 Midway Road (Parcel 6-01262-00) UWO Fox Valley
- 5. Certified Survey Map Lot Combination 1735 Racine Road (Parcels 4-00762-02, 4-00761-05 and 4-00761-06) Miron Construction Co. Inc.
- 6. Certified Survey Map Lot Division Seventh Street (Parcel 5-00491-00) Habitat for Humanity
- 7. 2022 Meeting Calendar