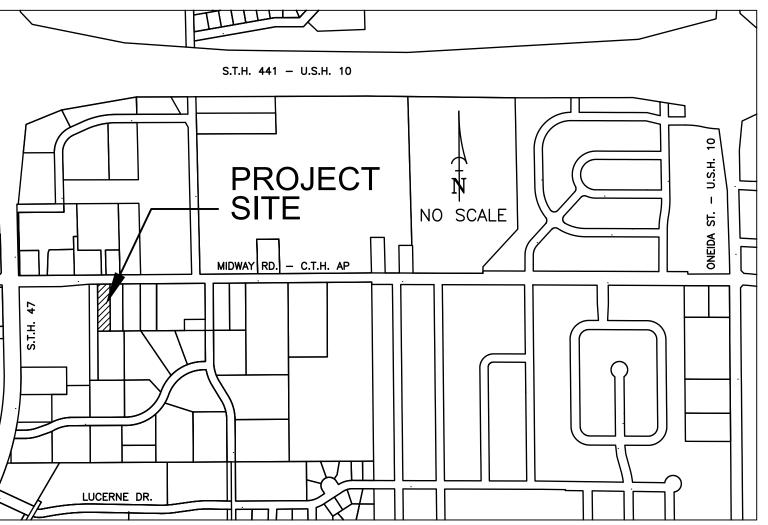

Special Use Permit Location Proposed Use: Automotive, Truck, Recreational Vehicles, and Heavy Equipment Repair and Maintenance Services