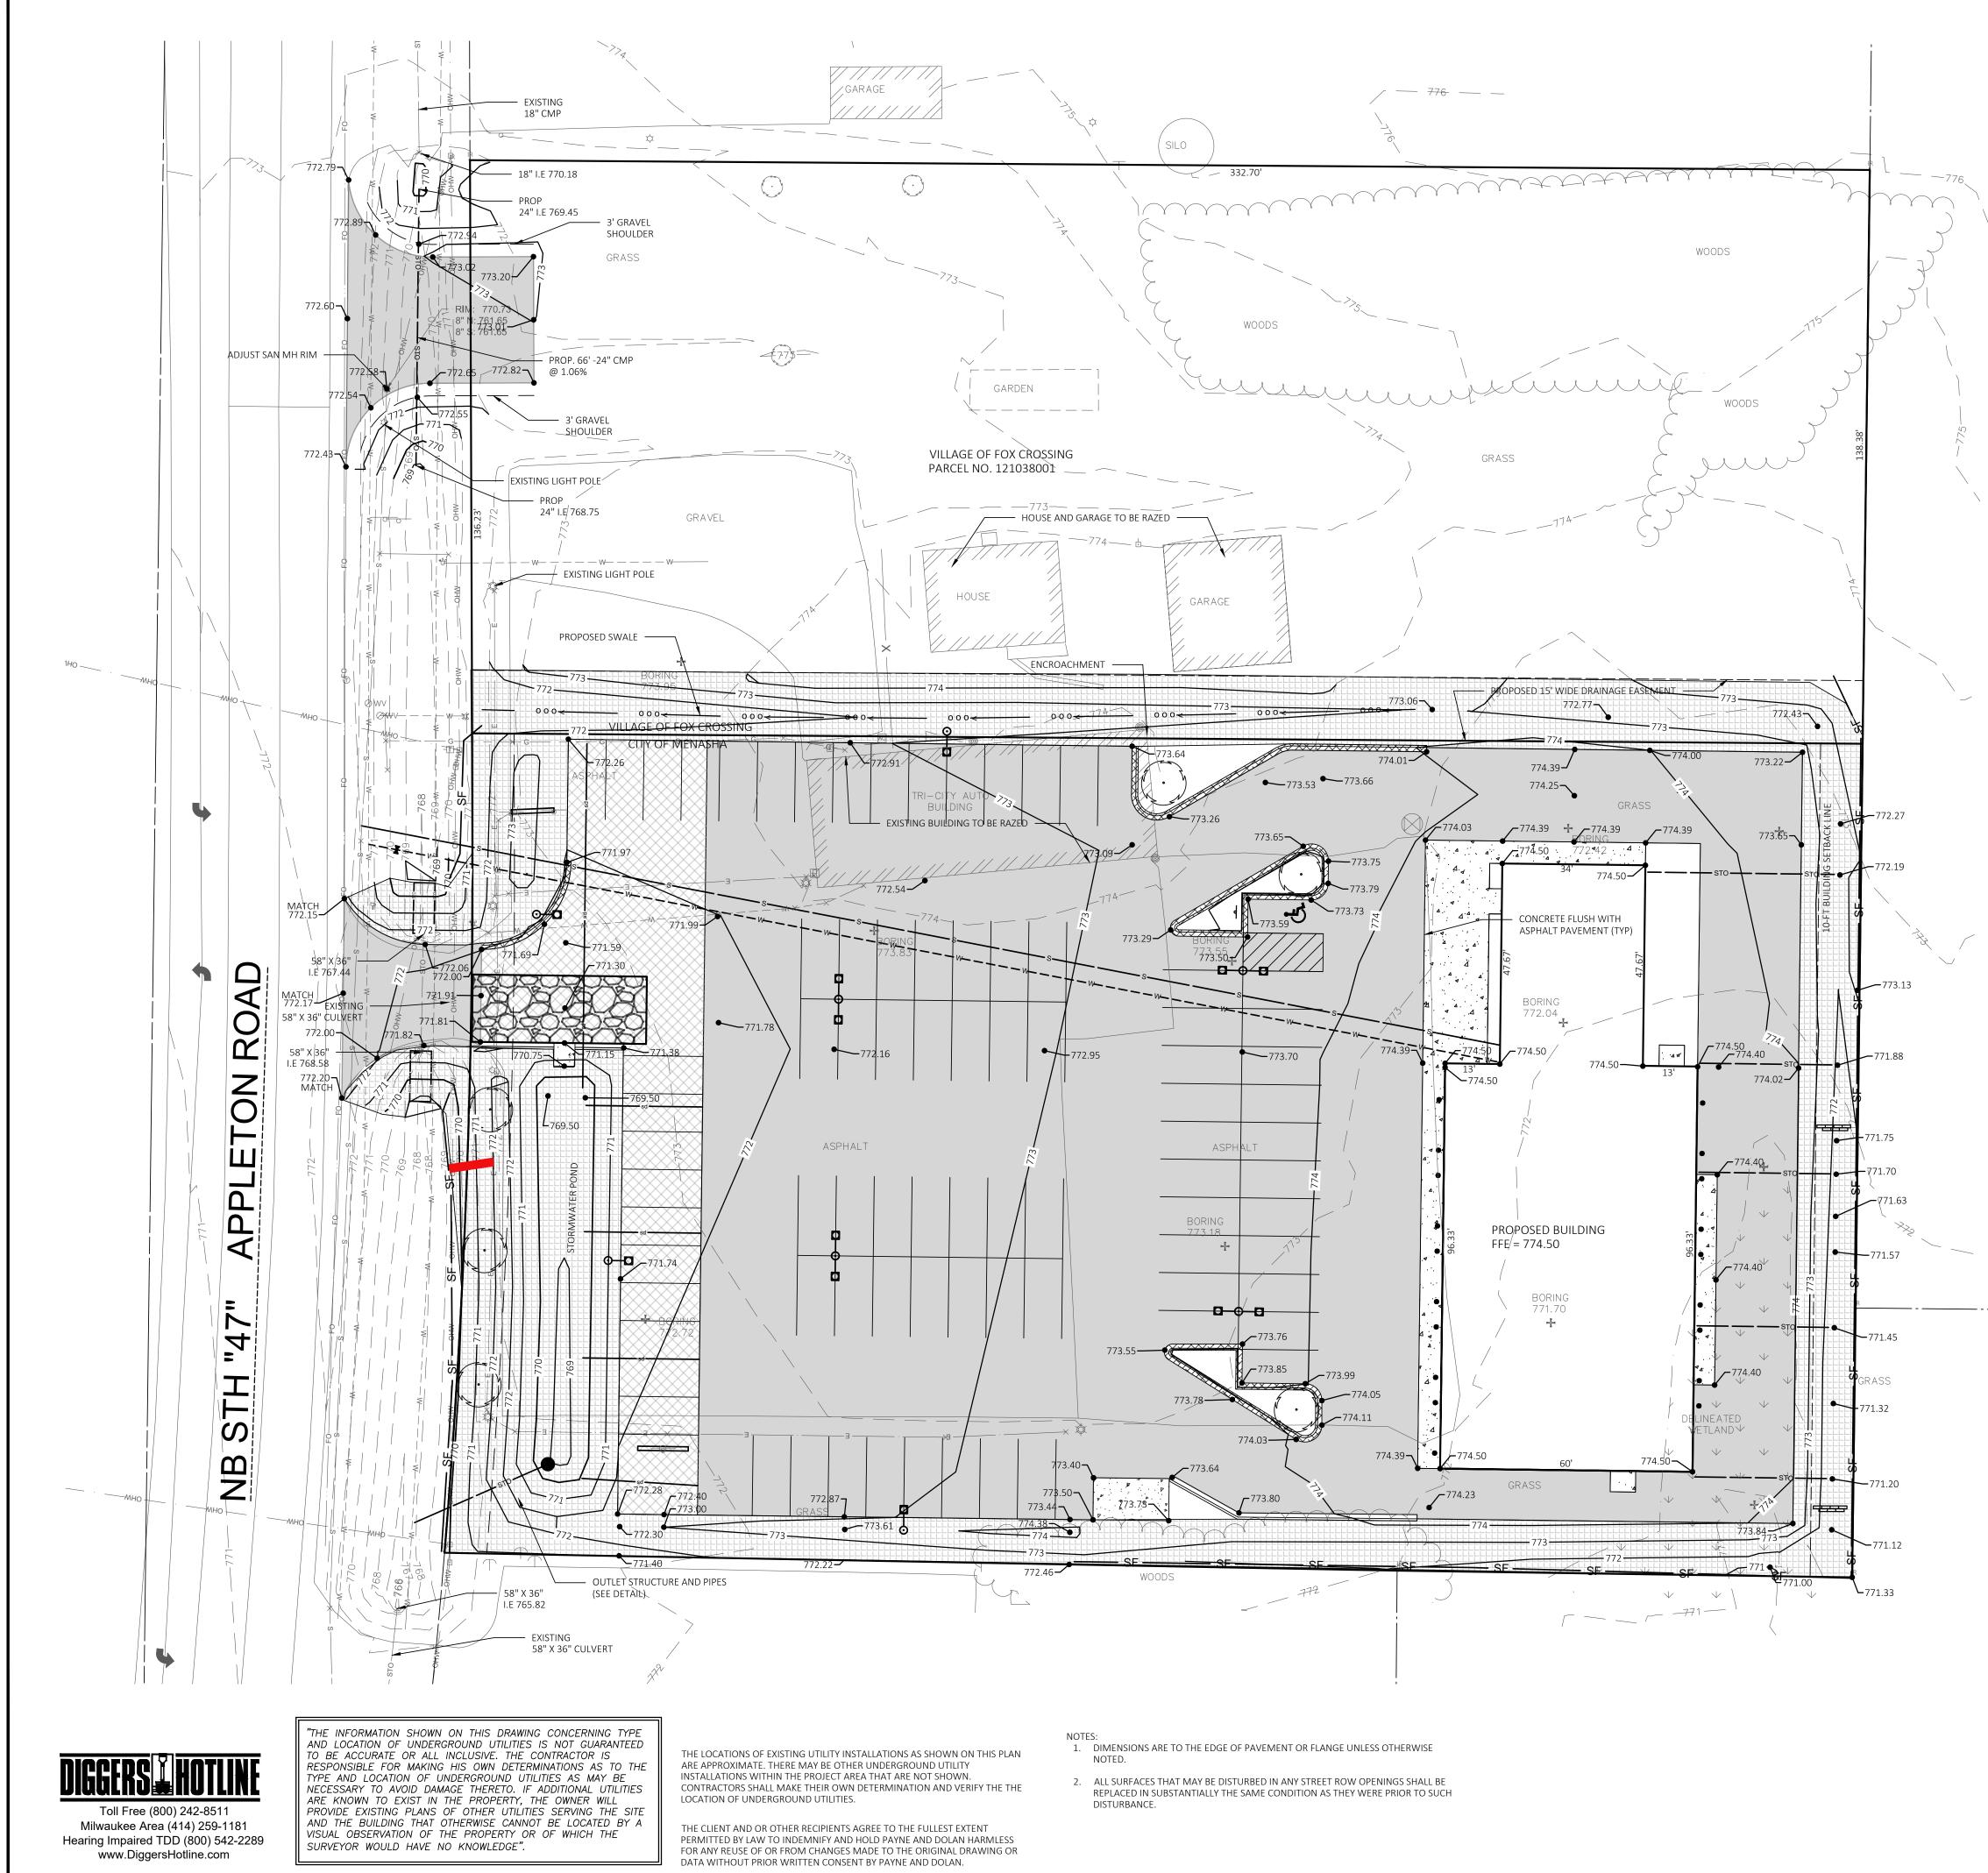

### MEMORANDUM

To: Plan Commission

From: Community Development Department/SS

Date: December 7, 2021

Re: Special Use Permit and Site Plan Review – TriCity Auto – 1415 Appleton Road (Parcel 6-01651-00)

TriCity Auto currently operates a vehicle sales and maintenance service facility at 1415 Appleton Road in Menasha. The applicant is proposing to build a new office and maintenance facility and revamp the entire parking lot for outdoor display of vehicles. The parcel is zoned General Commercial District (C-1). The use and dimensions of the proposed building are in conformance with the City's General Commercial District (C-1).

### Site/Architectural

The applicant is proposing to construct a new 7,392 square foot building consisting of 1,632 square feet of office/showroom space and 5,760 square feet of shop space. This is a great improvement for the business in comparison to the existing 2,400 square foot building including shop space and offices.

The structure includes 5 front facing service bays with 3 of the bays being drive through.

The façade exceeds the 50% masonry requirement with roughly 62% of the building being natural stone and split face block. The remainder of the façade along the roof line is a metal wall panel.

The property has adequate parking 76 total spaces, however, four of the drive aisles are only 23 feet wide and are required to be a minimum of 24 feet wide. In reviewing the site there is space to stretch the site to the east and south to accommodate 24 foot width within these aisles.

Mechanical equipment is not noted on the site plan. Any mechanical equipment will be required to be screened per Section 13-1-12(f)(6) of the Zoning Code.

There is also a noted trash location, but no indication of any details of the actual enclosure. Per Section 13-1-12(e)(5) of the Zoning Code, these shall be screened reaching a minimum height of 6 feet and 75% opacity at the time of installation.

### Landscape

Per Section 13-1-12(g), landscaping requirements are broken down into three areas: landscape adjacent to the building, perimeter landscaping and parking lot landscaping. Overall the landscape plan is good, but does fall short in a few categories. Staff is recommending the following: 1) three shrubs minimum of 1 coniferous be added to the perimeter/parking landscape area south of the access drive aisle 2) two coniferous shrubs be added to the perimeter/parking landscape area north of the access drive aisle 3) a 3 foot landscape area shall be added the north façade of the shop building west of the office 4) landscaping is added along the southern property line to meet the interior parking landscape area including an additional island and planting along the property line to the building.

### Lighting

All of the fixtures submitted are full cutoff fixtures meeting requirements of the code. However, the submitted plan does not meet code in a few areas: 1) the maximum light trespassing on the property lines north and south in a few areas exceeds 0.5fc 2) the proposed height of the light poles is currently taller than the principal structure being 17'2" 3) the maximum foot candles of the parking/outdoor display area exceeds the max 5.0 footcandles. Staff is recommending prior to issuance of a site improvement agreement, a lighting plan meeting the lighting ordinance of Section 13-1-12(h) of the Zoning Code be submitted and approved.

### Stormwater

The Public Works Department has reviewed the proposed grading, erosion control and stormwater management plan and does not see any major concerns. Due to the site draining into the regional detention facility, the development will be buying into that system. That said, per Director Jungwirth, there is still a large amount of impervious surface draining to the adjacent property to the south. Unless other measures are taken, written permission from this owner shall be obtained.