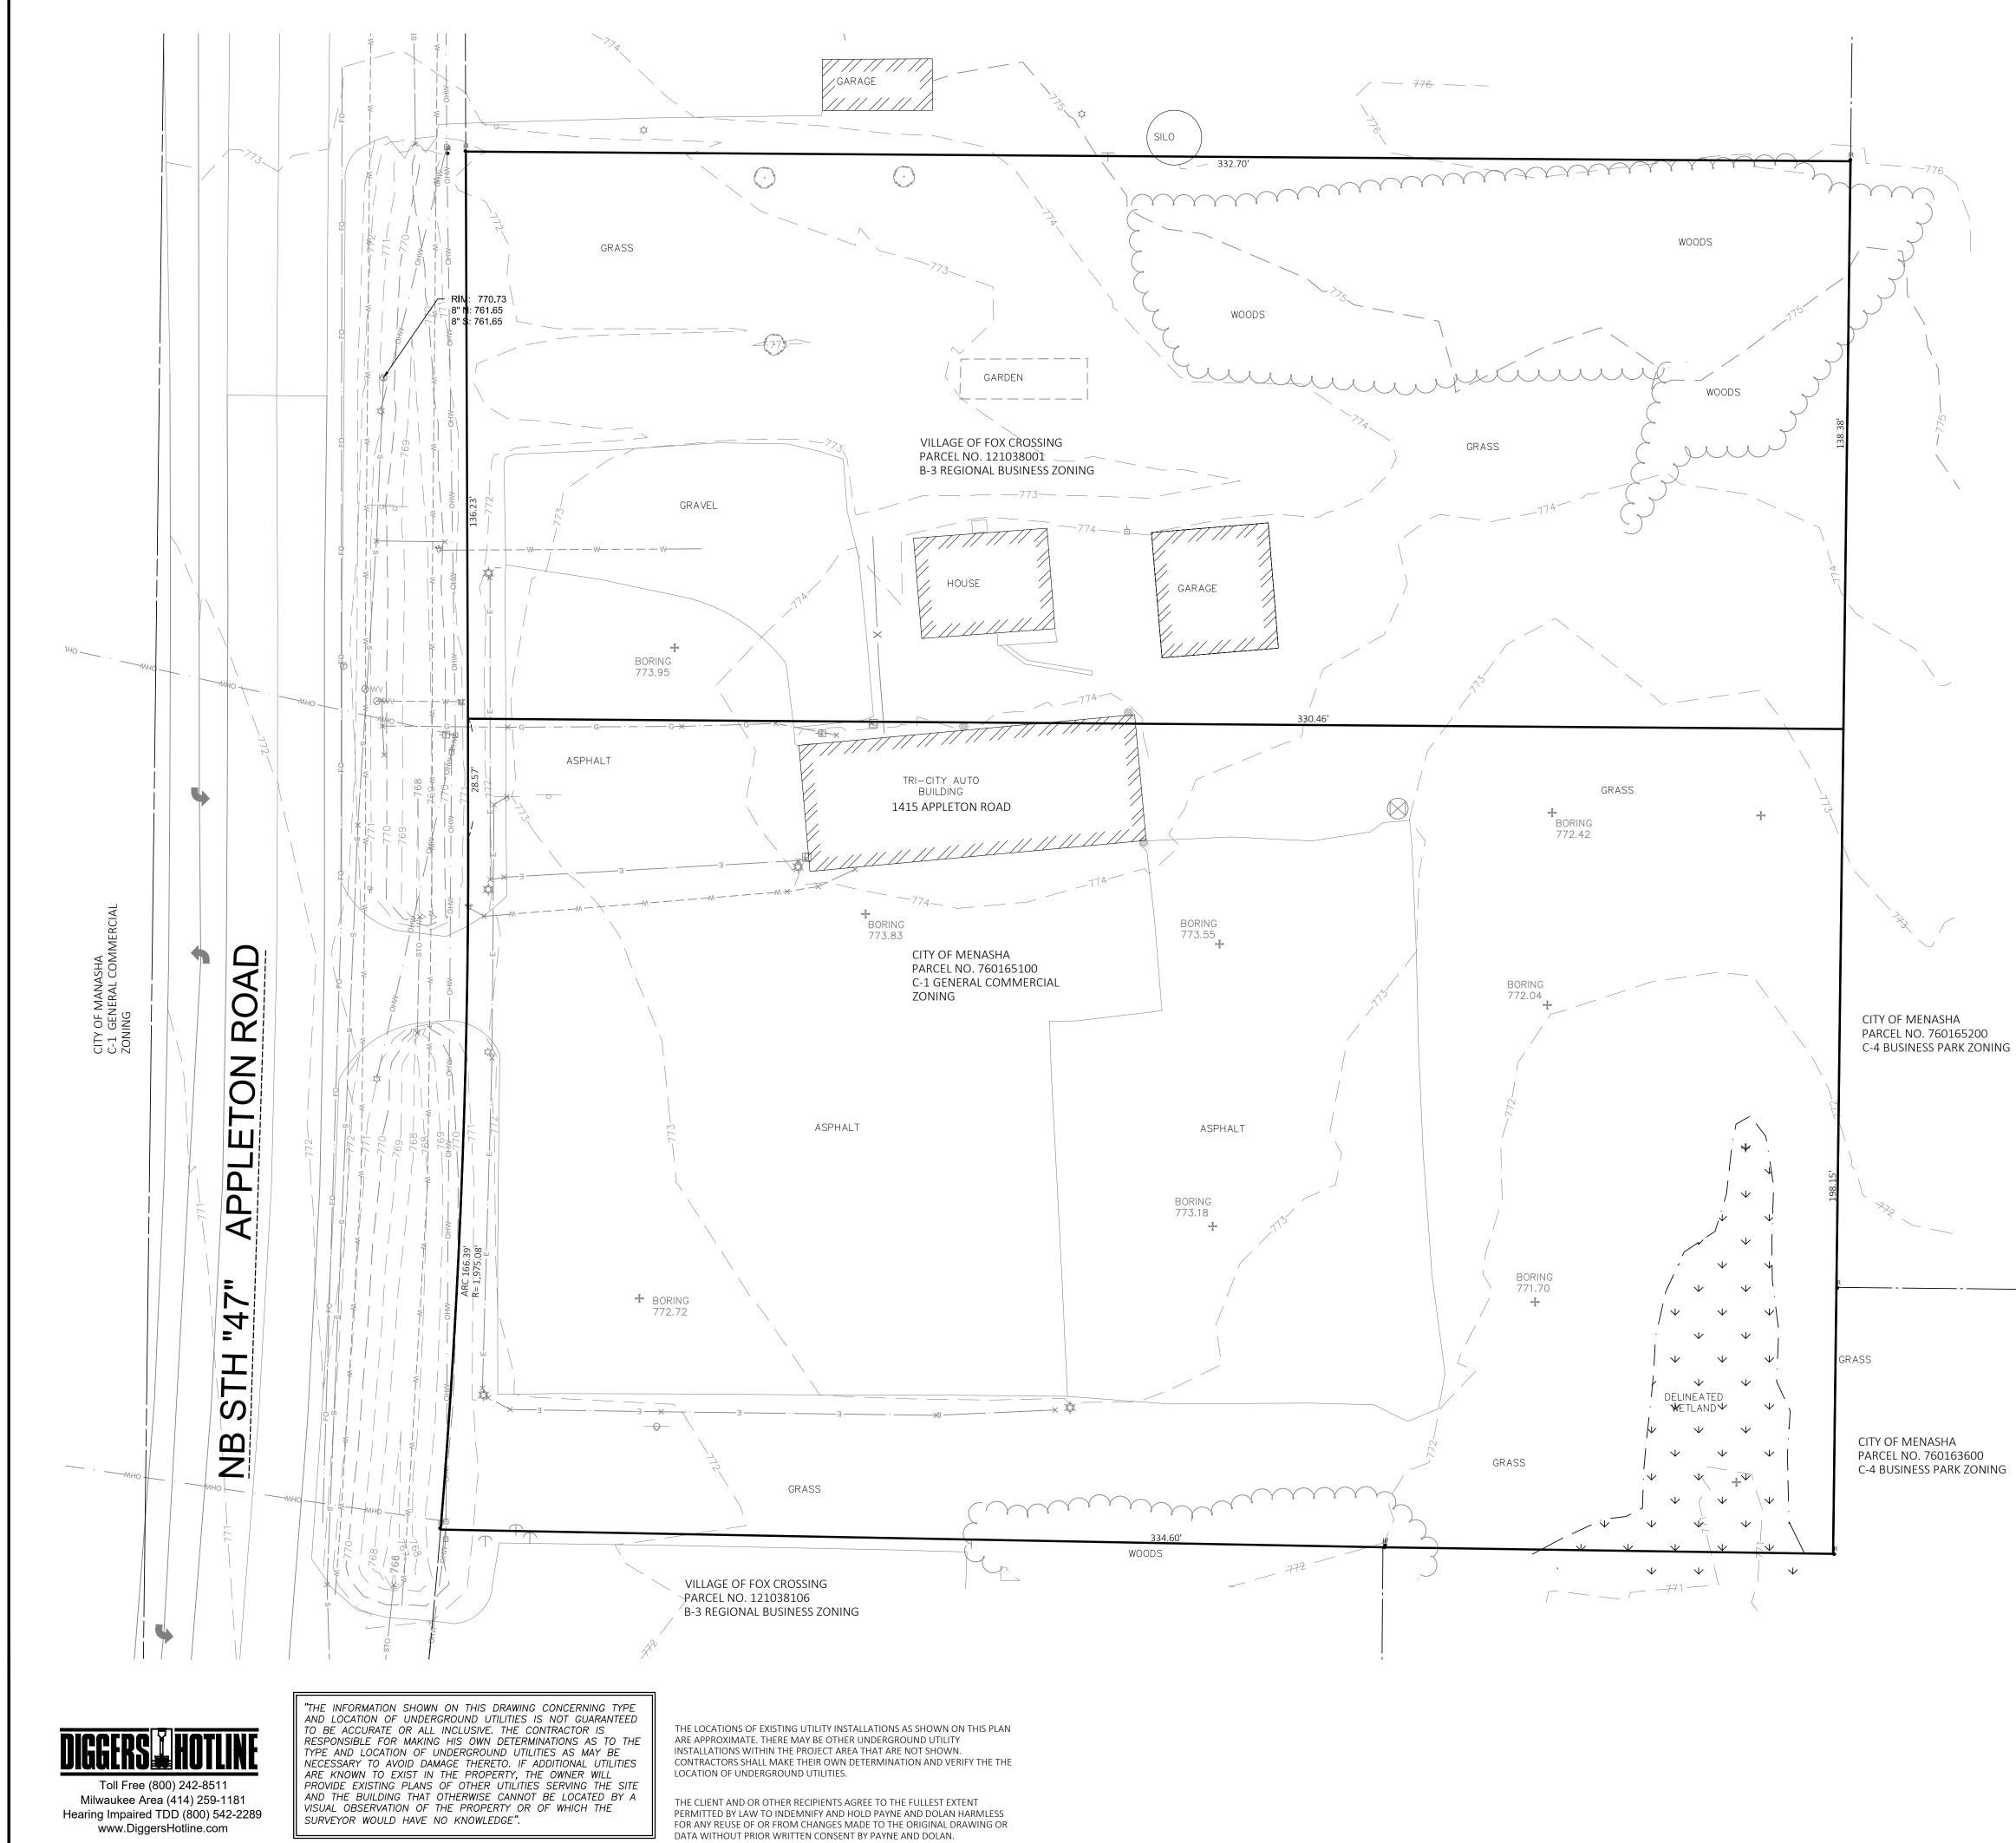

### MEMORANDUM

To: Plan Commission

From: Community Development Department/SS

Date: December 7, 2021

Re: Special Use Permit and Site Plan Review – TriCity Auto – 1415 Appleton Road (Parcel 6-01651-00)

TriCity Auto currently operates a vehicle sales and maintenance service facility at 1415 Appleton Road in Menasha. The applicant is proposing to build a new office and maintenance facility and revamp the entire parking lot for outdoor display of vehicles. The parcel is zoned General Commercial District (C-1). The use and dimensions of the proposed building are in conformance with the City's General Commercial District (C-1).

### Site/Architectural

The applicant is proposing to construct a new 7,392 square foot building consisting of 1,632 square feet of office/showroom space and 5,760 square feet of shop space. This is a great improvement for the business in comparison to the existing 2,400 square foot building including shop space and offices.

The structure includes 5 front facing service bays with 3 of the bays being drive through.

The façade exceeds the 50% masonry requirement with roughly 62% of the building being natural stone and split face block. The remainder of the façade along the roof line is a metal wall panel.

The property has adequate parking 76 total spaces, however, four of the drive aisles are only 23 feet wide and are required to be a minimum of 24 feet wide. In reviewing the site there is space to stretch the site to the east and south to accommodate 24 foot width within these aisles.

Mechanical equipment is not noted on the site plan. Any mechanical equipment will be required to be screened per Section 13-1-12(f)(6) of the Zoning Code.

There is also a noted trash location, but no indication of any details of the actual enclosure. Per Section 13-1-12(e)(5) of the Zoning Code, these shall be screened reaching a minimum height of 6 feet and 75% opacity at the time of installation.

### Landscape

Per Section 13-1-12(g), landscaping requirements are broken down into three areas: landscape adjacent to the building, perimeter landscaping and parking lot landscaping. Overall the landscape plan is good, but does fall short in a few categories. Staff is recommending the following: 1) three shrubs minimum of 1 coniferous be added to the perimeter/parking landscape area south of the access drive aisle 2) two coniferous shrubs be added to the perimeter/parking landscape area north of the access drive aisle 3) a 3 foot landscape area shall be added the north façade of the shop building west of the office 4) landscaping is added along the southern property line to meet the interior parking landscape area including an additional island and planting along the property line to the building.

### Lighting

All of the fixtures submitted are full cutoff fixtures meeting requirements of the code. However, the submitted plan does not meet code in a few areas: 1) the maximum light trespassing on the property lines north and south in a few areas exceeds 0.5fc 2) the proposed height of the light poles is currently taller than the principal structure being 17'2" 3) the maximum foot candles of the parking/outdoor display area exceeds the max 5.0 footcandles. Staff is recommending prior to issuance of a site improvement agreement, a lighting plan meeting the lighting ordinance of Section 13-1-12(h) of the Zoning Code be submitted and approved.

### Stormwater

The Public Works Department has reviewed the proposed grading, erosion control and stormwater management plan and does not see any major concerns. Due to the site draining into the regional detention facility, the development will be buying into that system. That said, per Director Jungwirth, there is still a large amount of impervious surface draining to the adjacent property to the south. Unless other measures are taken, written permission from this owner shall be obtained.