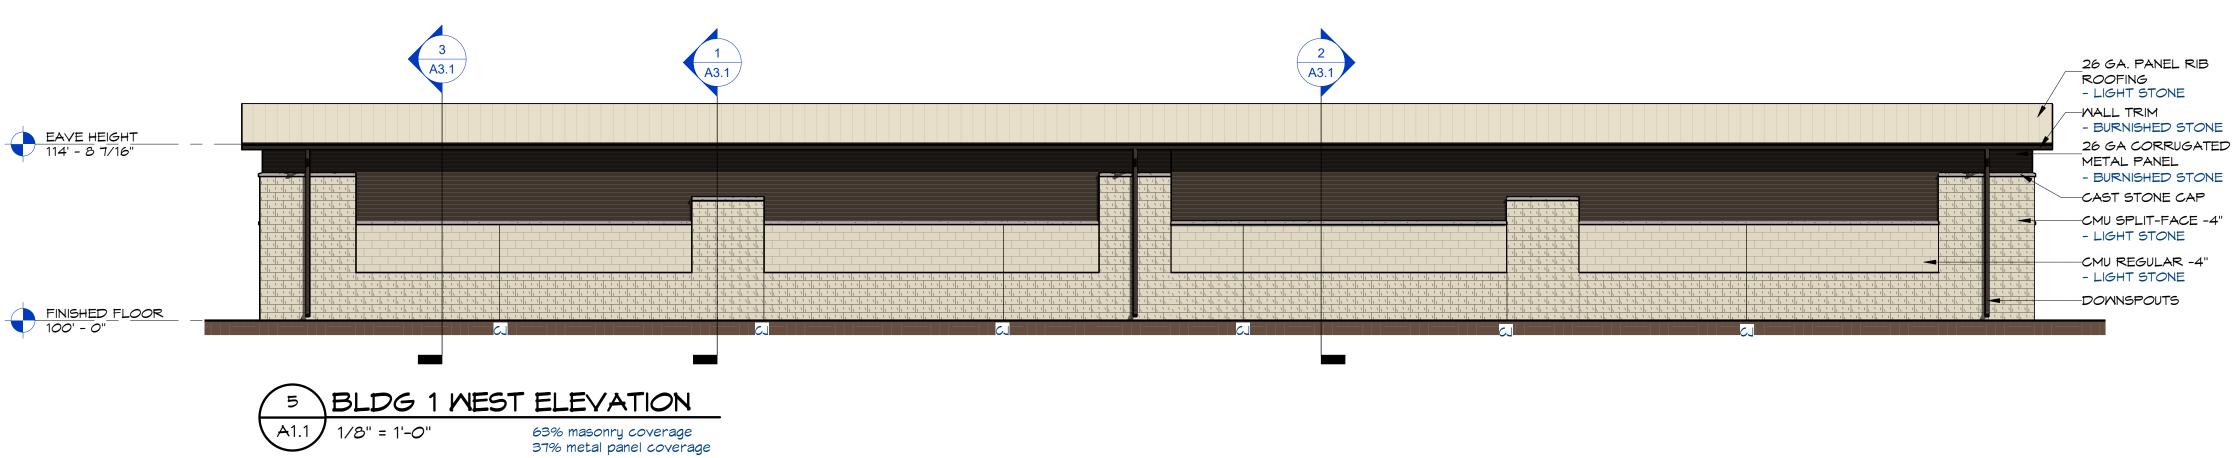

The structure includes 5 front facing service bays with 3 of the bays being drive through.

The façade exceeds the 50% masonry requirement with roughly 62% of the building being natural stone and split face block. The remainder of the façade along the roof line is a metal wall panel.