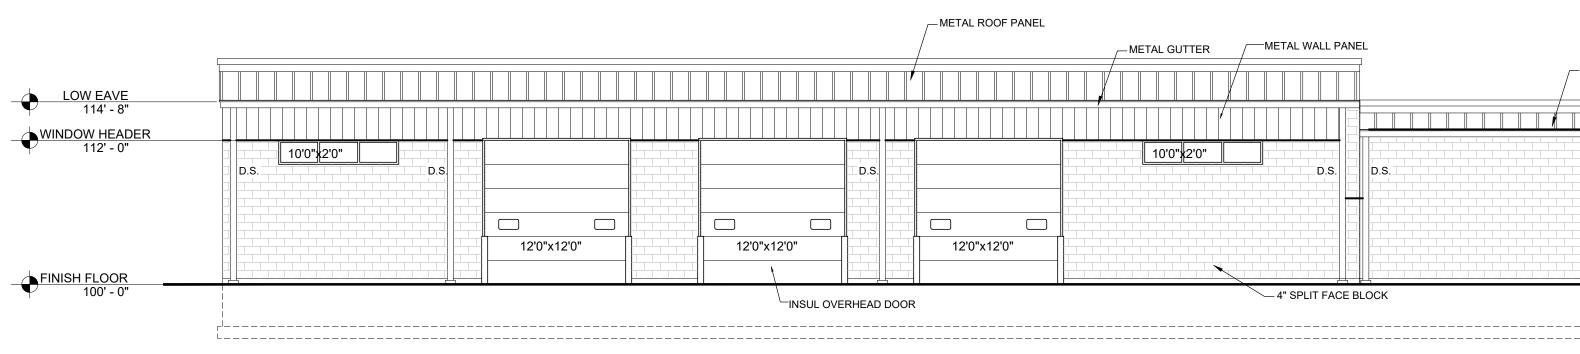

The structure includes 5 front facing service bays with 3 of the bays being drive through.

The façade exceeds the 50% masonry requirement with roughly 62% of the building being natural stone and split face block. The remainder of the façade along the roof line is a metal wall panel.