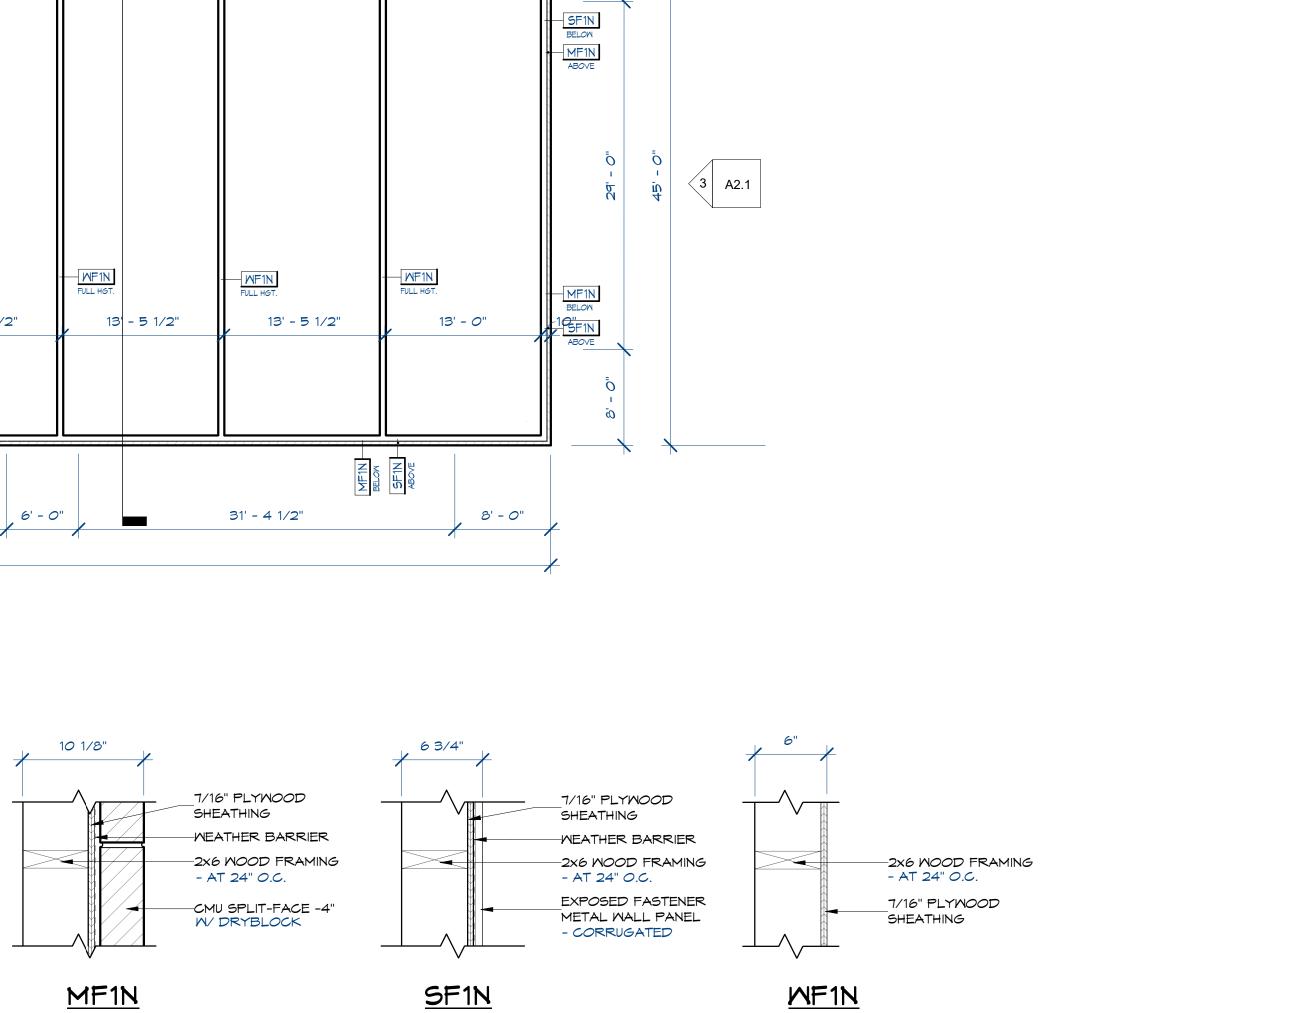

# NOT TO BE USED FOR CONSTRUCTION

| PROPOSED BUILDING FOR: | TRI CITY AUTO SALES     |    | MENASHA, WI | Sheet Title:<br>FLOOR PLAN |
|------------------------|-------------------------|----|-------------|----------------------------|
| Mark:                  |                         |    | Descrip     | tion:                      |
| 1                      | 8-29-2021               | _  |             |                            |
| 2                      | 9-3-2021                | —  |             |                            |
| 3                      | 9-22-2021               | ┣─ |             |                            |
| 4                      | 9-28-2021<br>11-16-2021 | -  |             |                            |
|                        |                         |    |             |                            |
|                        |                         |    |             |                            |
|                        |                         | ┣─ |             |                            |
|                        |                         | ┝  |             |                            |
| Proj<br>Num            |                         |    |             | 0000                       |
| Date<br>Issu           |                         |    | 07-1        | 3-2021                     |
| Shee<br>Num            |                         |    |             | 4 0                        |