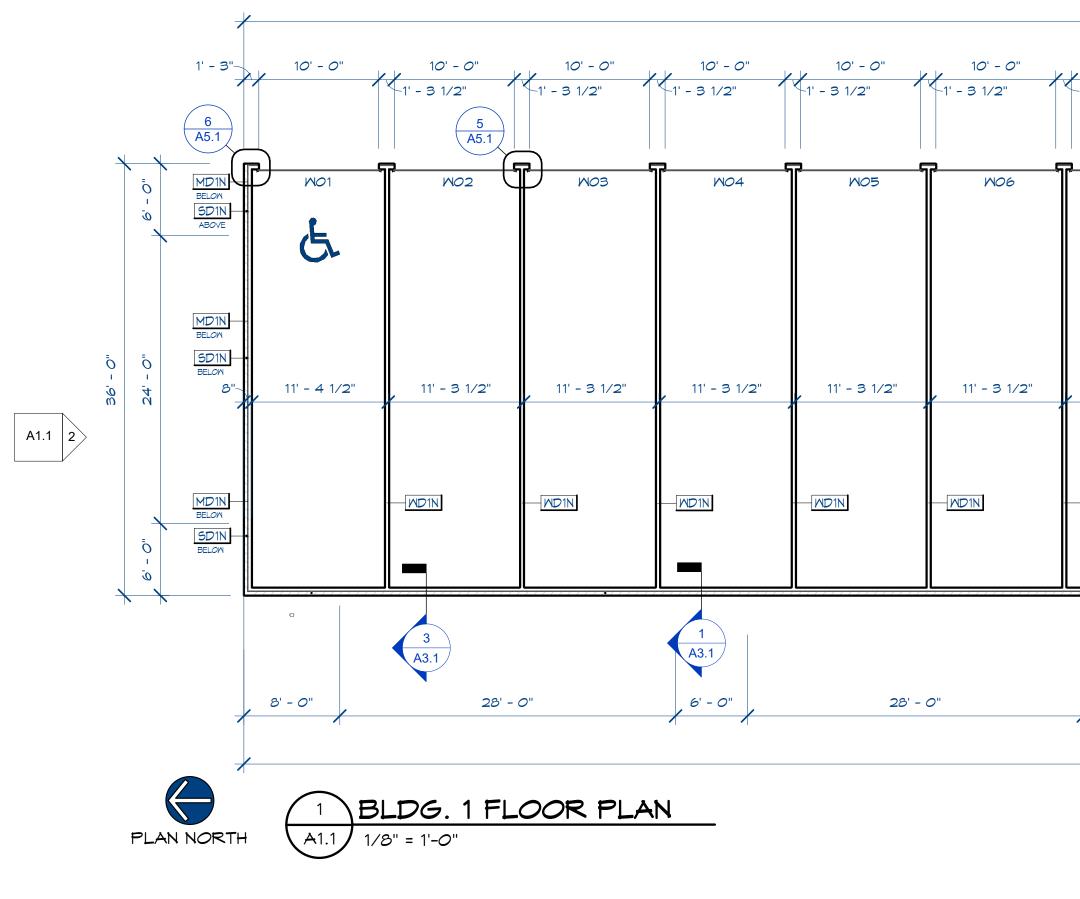

### Site/Architectural

The applicant is proposing to construct a new 7,392 square foot building consisting of 1,632 square feet of office/showroom space and 5,760 square feet of shop space. This is a great improvement for the business in comparison to the existing 2,400 square foot building including shop space and offices.

The structure includes 5 front facing service bays with 3 of the bays being drive through.

The façade exceeds the 50% masonry requirement with roughly 62% of the building being natural stone and split face block. The remainder of the façade along the roof line is a metal wall panel.