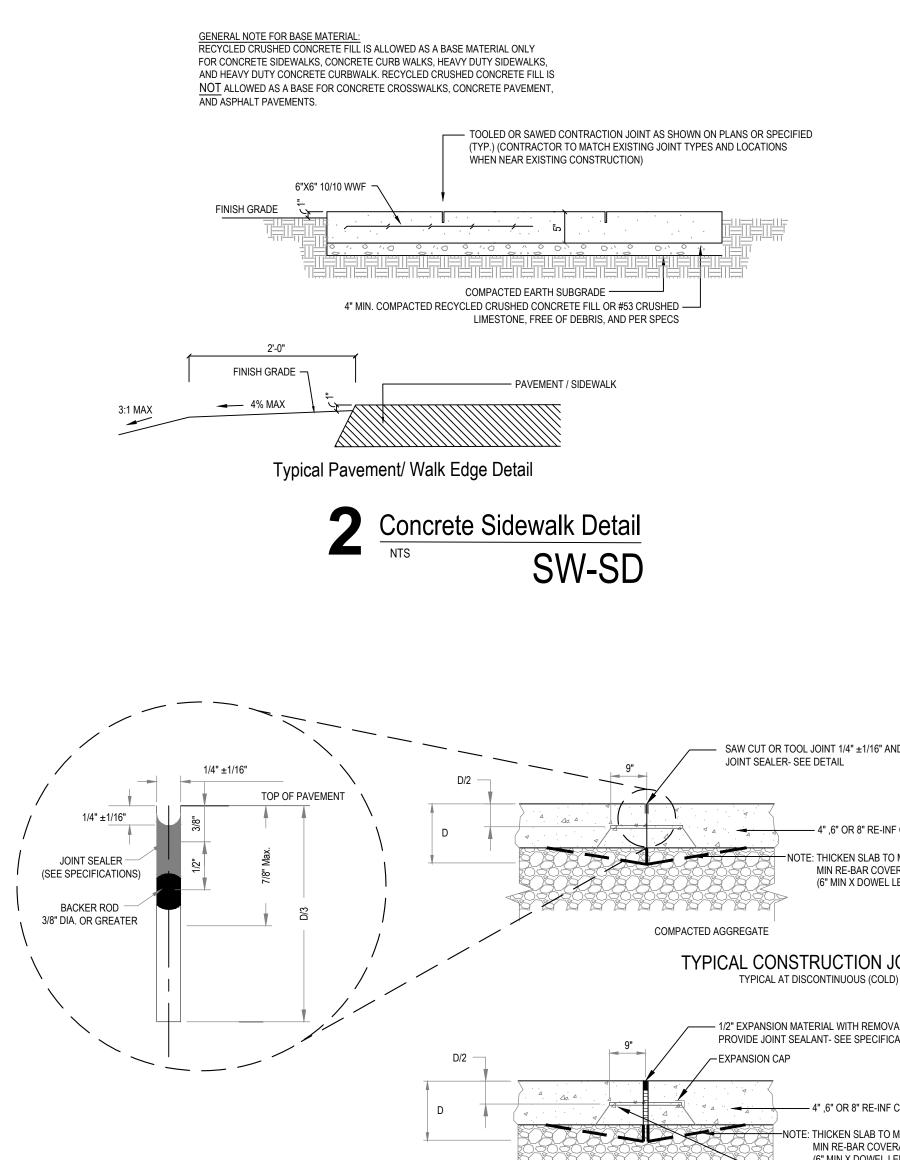

2 inches of fabric below ground level. Complete the silt fence installation, following steps 1 through 6 above. MAINTENANCE Inspect within 24 hours of a rain event and at least

- once every seven calendar days. If fence fabric tears, starts to decompose, or in any way becomes ineffective, replace the affected portion immediately. NOTE: ALL REPAIRS SHOULD MEET SPECIFICATIONS AS OUTLINED WITHIN THIS MEASURE. Remove deposited sediment when it is causing the filter fabric to bulge or when it reaches one-half the height of the fence at its lowest point. When
- contributing drainage area has been stabilized, remove the fence and sediment deposits, grade the site to blend with the surrounding area, and stabilize. NOTE FILTER TUBE/ FILTER SOCKS MAY BE SUBSTITUTED





AND ASPHALT PAVEMENTS.





















REVISION: DATE: DRAWN BY: AM, JD DATE: 2021-10-18 COMMISSION 021043



TYPICAL EXPANSION JOINT

COMPACTED AGGREGATE

#5 SMOOTH DOWEL, EPOXY COATED TIE BARS, 1'-6" LONG @ 2'-0" O.C. - LUBRICATE ONE END

Concrete Joint Details

SITE DETAILS



## General Erosion Control Notes

- 1. THE ROADWAYS AND TEMPORARY CONSTRUCTION ENTRANCE SHALL BE KEPT CLEAN OF SEDIMENT AND OTHER DEBRIS. THE CONTRACTOR WILL BE RESPONSIBLE FOR REMOVING SAID POLLUTANTS FROM ROADWAYS AS NECESSARY. THERE SHALL BE NO DIRT, DEBRIS OR STORAGE OF MATERIALS IN THE STREET.
- 2. ALL EROSION CONTROL MEASURES SHALL BE IMPLEMENTED AS SOON AS APPLICABLE. CONTROL MEASURES SHALL MEET OR EXCEED THOSE SHOWN IN "THE INDIANA STORMWATER QUALITY MANUAL". NOTE: ADDITIONAL EROSION CONTROL MEASURES MAY BE REQUIRED IN THE FIELD