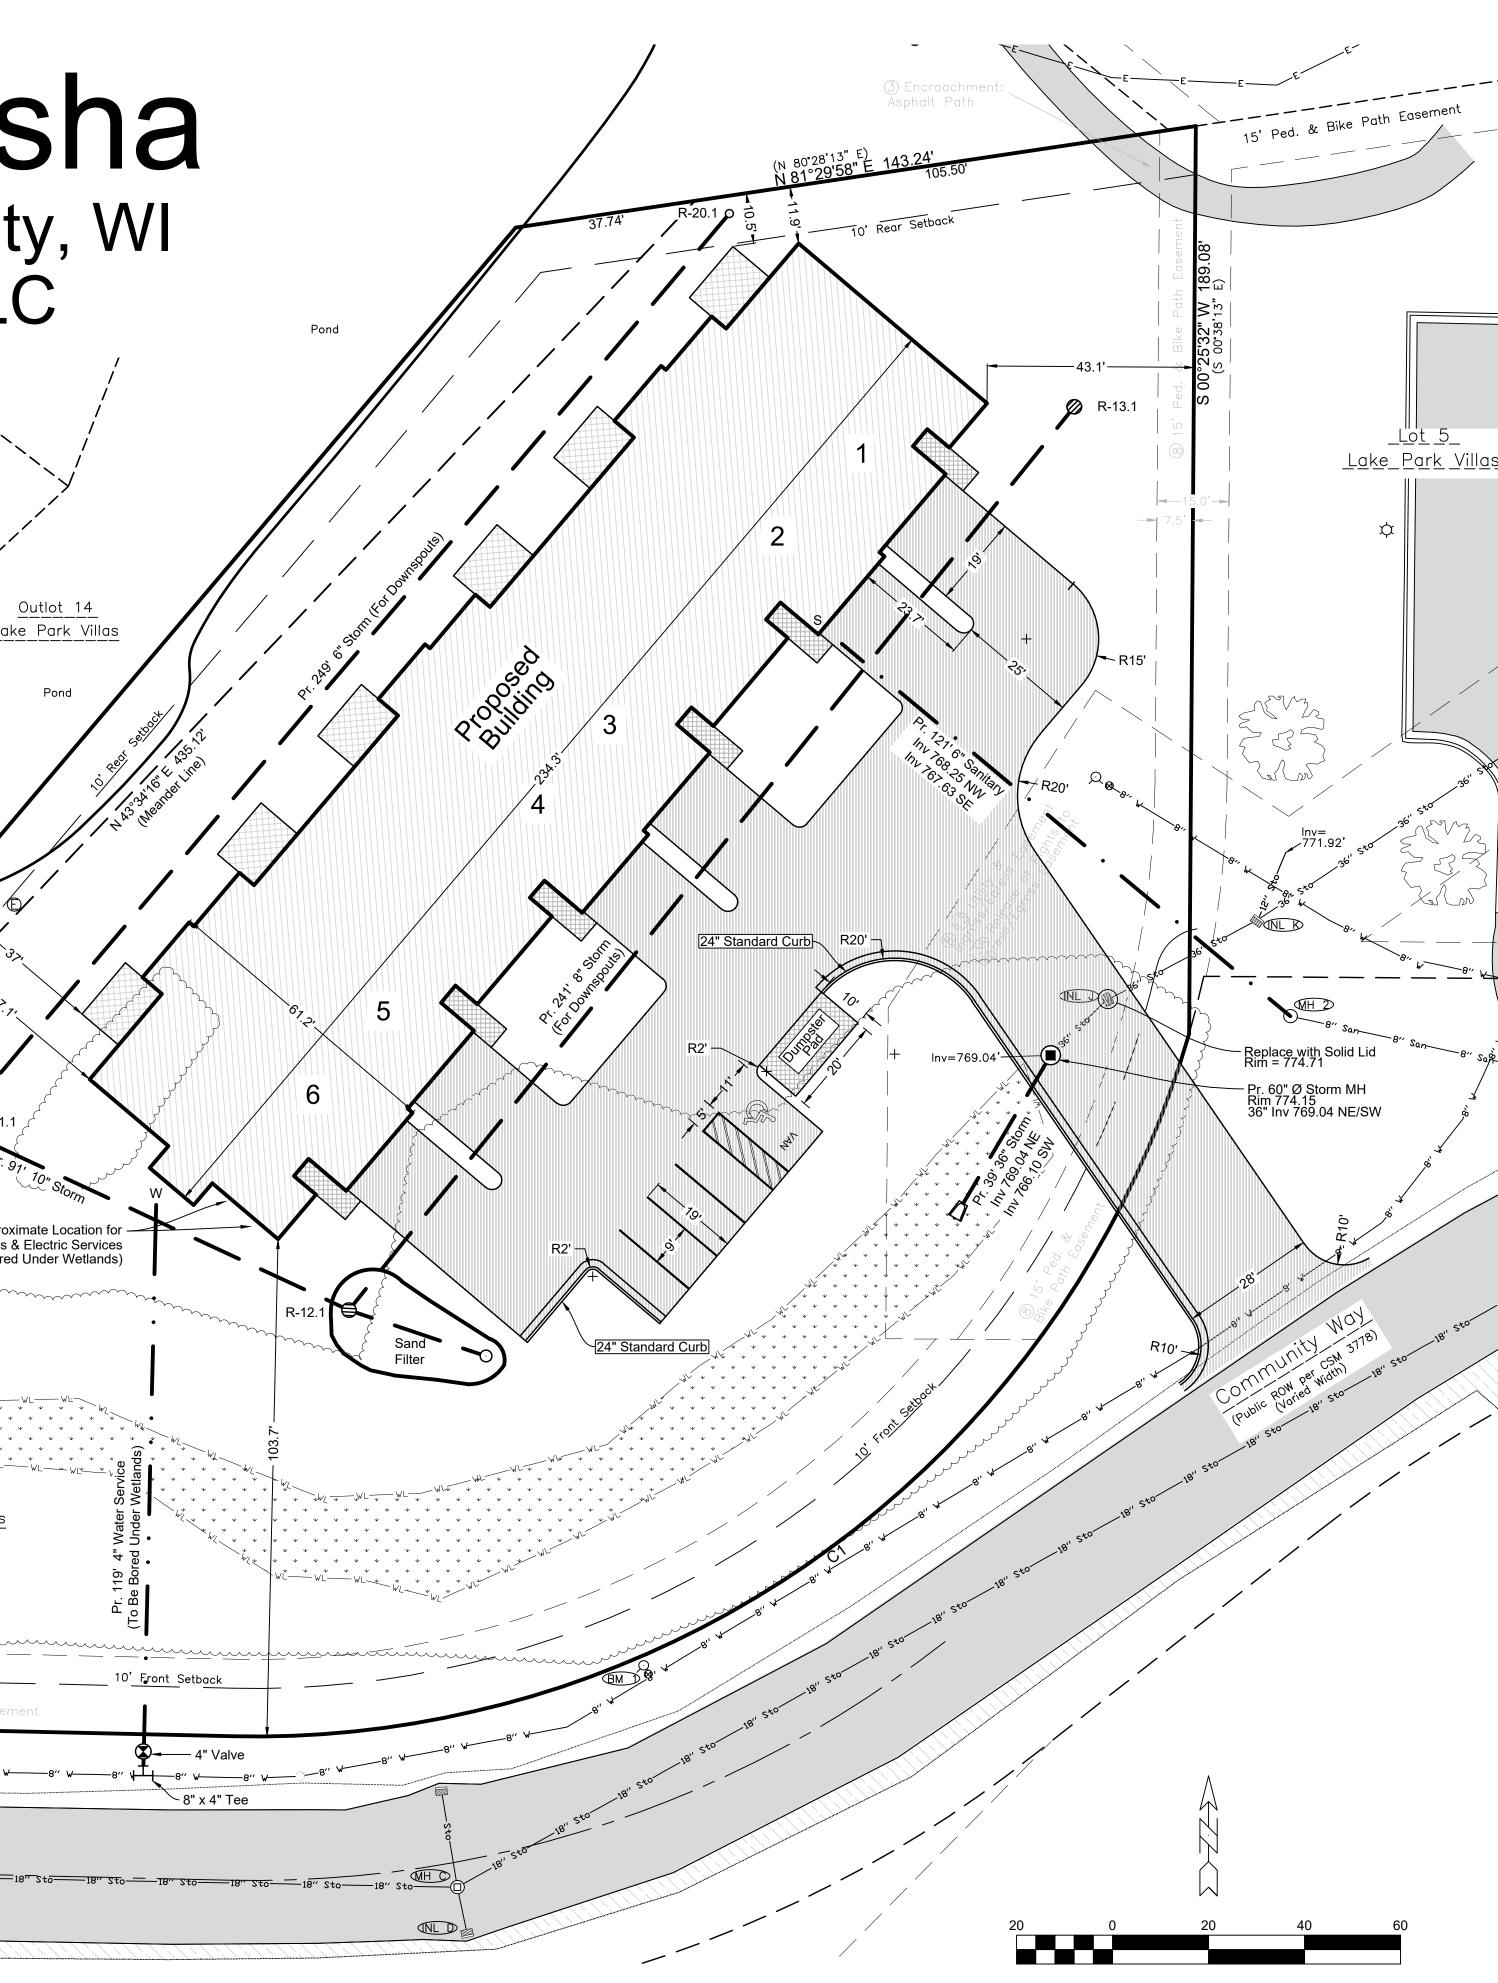

## 2. Final Plat – 1<sup>st</sup> Addition to Lake Park Heights - Menasha Real Estate LLC

CDC Heim presented the final plat to the Plan Commission. Discussion ensued regarding the future planning of subdivisions, specifically in regards to parks abutting residential lots.

General Discussion ensued in regards to the lot out of the subdivision and the existing park lands having owner occupied properties directly abutting a park.

Motion by Mayor Merkes, second by Alderperson Schmidt to approve the 1<sup>st</sup> Addition to Lake Park Heights Final Plat as presented finding the plat conforms to the Municipal Ordinance, the City Comprehensive Plan, and surrounding development with the following conditions:

- 1. The following "Notes" shall be placed on the Final Plat:
  - a. Indicate sidewalk continuation on west side of Lotus Trail, north to south side of Winnipeg Street (Lots 111, 110, 109, and 108) to connect to the twenty (20) foot trail easement along the west side of Lot 108 on the final plat.
  - b. Language shall be added to the Final Plat regarding Drainage Easement Restrictions, specifically that (1) It is the owner's responsibility to maintain

drainage ways and drainage structures, (2) The City has the right to perform maintenance if the property owners fail to do so, (3) Developer/lot owner shall comply with the approved surface drainage plan, (4) Storm Detention (if installed) and Drainage Way areas shall be constructed in accordance with the approved plan.

2. Finding the cul-du-sac was necessary due to topographical issues.

The motion carried on roll call vote 4-1, Comm. Sturm voting Nay.