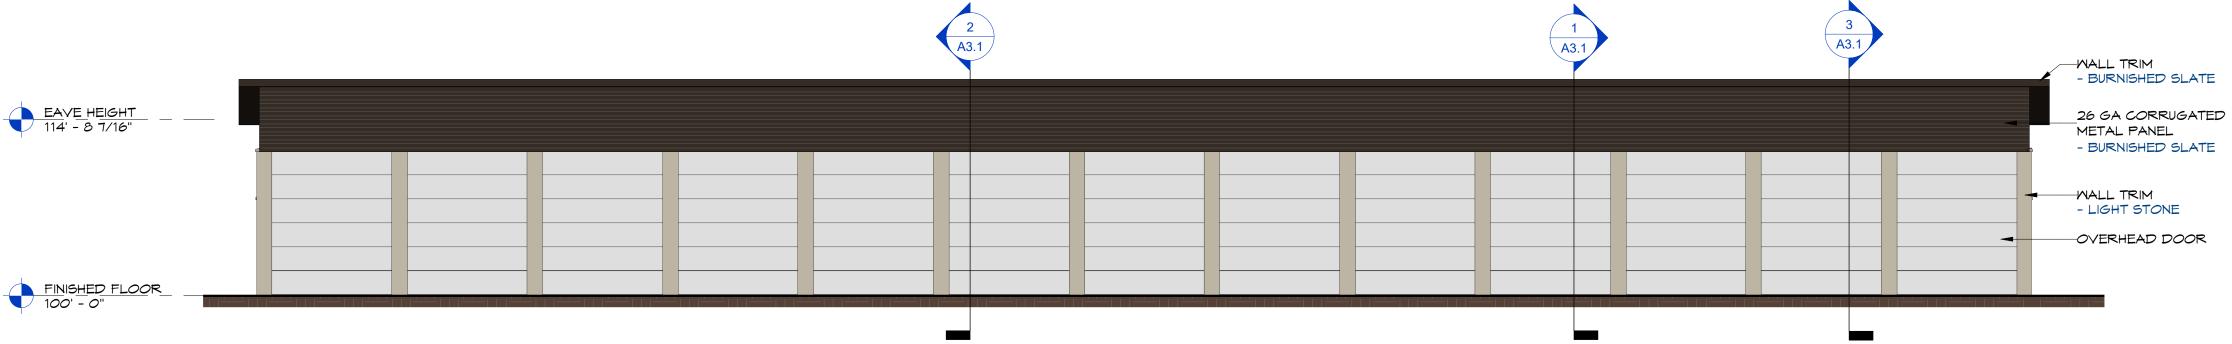

The structure includes 5 front facing service bays with 3 of the bays being drive through.

The façade exceeds the 50% masonry requirement with roughly 62% of the building being natural stone and split face block. The remainder of the façade along the roof line is a metal wall panel.