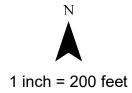

### Site/Architectural

The applicant is proposing to construct a new 7,392 square foot building consisting of 1,632 square feet of office/showroom space and 5,760 square feet of shop space. This is a great improvement for the business in comparison to the existing 2,400 square foot building including shop space and offices.

The structure includes 5 front facing service bays with 3 of the bays being drive through.

The façade exceeds the 50% masonry requirement with roughly 62% of the building being natural stone and split face block. The remainder of the façade along the roof line is a metal wall panel.

The property has adequate parking 76 total spaces, however, four of the drive aisles are only 23 feet wide and are required to be a minimum of 24 feet wide. In reviewing the site there is space to stretch the site to the east and south to accommodate 24 foot width within these aisles.

Mechanical equipment is not noted on the site plan. Any mechanical equipment will be required to be screened per Section 13-1-12(f)(6) of the Zoning Code.

There is also a noted trash location, but no indication of any details of the actual enclosure. Per Section 13-1-12(e)(5) of the Zoning Code, these shall be screened reaching a minimum height of 6 feet and 75% opacity at the time of installation.

### Landscape

Per Section 13-1-12(g), landscaping requirements are broken down into three areas: landscape adjacent to the building, perimeter landscaping and parking lot landscaping. Overall the landscape plan is good, but does fall short in a few categories. Staff is recommending the following: 1) three shrubs minimum of 1 coniferous be added to the perimeter/parking landscape area south of the access drive aisle 2) two coniferous shrubs be added to the perimeter/parking landscape area north of the access drive aisle 3) a 3 foot landscape area shall be added the north façade of the shop building west of the office 4) landscaping is added along the southern property line to meet the interior parking landscape area including an additional island and planting along the property line to the building.

### Lighting

All of the fixtures submitted are full cutoff fixtures meeting requirements of the code. However, the submitted plan does not meet code in a few areas: 1) the maximum light trespassing on the property lines north and south in a few areas exceeds 0.5fc 2) the proposed height of the light poles is currently taller than the principal structure being 17'2" 3) the maximum foot candles of the parking/outdoor display area exceeds the max 5.0 footcandles. Staff is recommending prior to issuance of a site improvement agreement, a lighting plan meeting the lighting ordinance of Section 13-1-12(h) of the Zoning Code be submitted and approved.

### Stormwater

The Public Works Department has reviewed the proposed grading, erosion control and stormwater management plan and does not see any major concerns. Due to the site draining into the regional detention facility, the development will be buying into that system. That said, per Director Jungwirth, there is still a large amount of impervious surface draining to the adjacent property to the south. Unless other measures are taken, written permission from this owner shall be obtained.