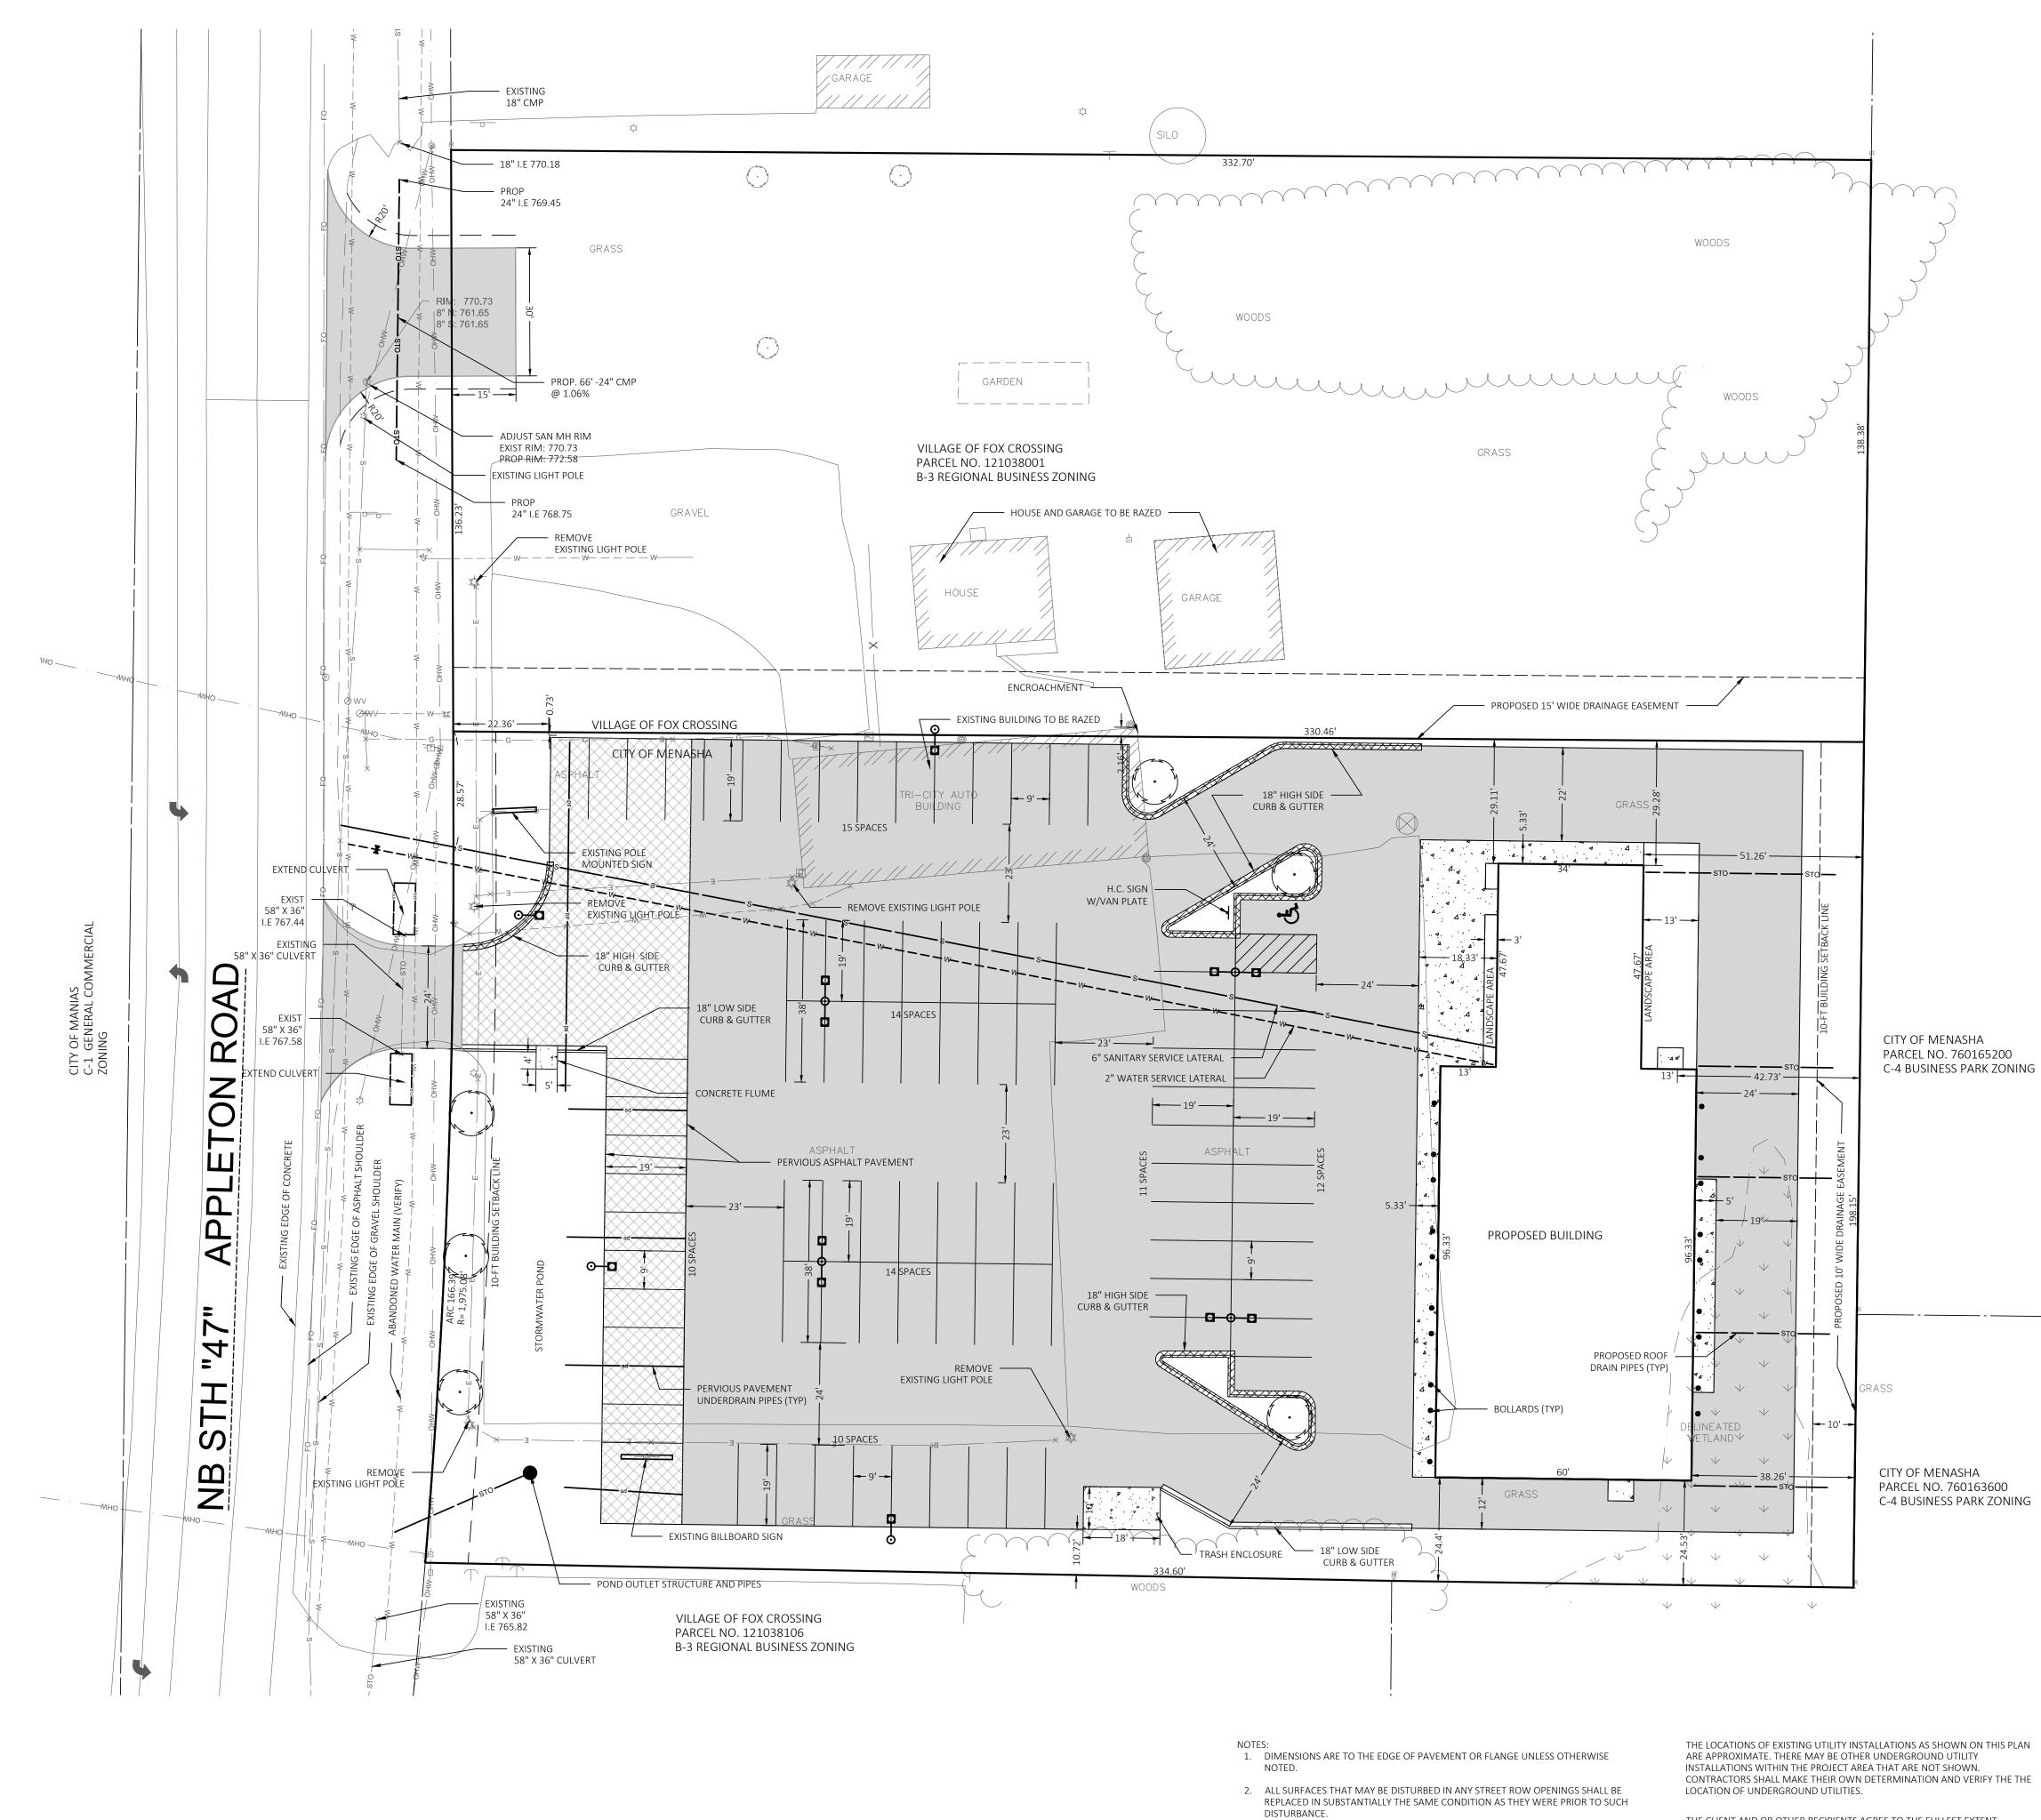

### Site/Architectural

The applicant is proposing to construct a new 7,392 square foot building consisting of 1,632 square feet of office/showroom space and 5,760 square feet of shop space. This is a great improvement for the business in comparison to the existing 2,400 square foot building including shop space and offices.

The property has adequate parking 76 total spaces, however, four of the drive aisles are only 23 feet wide and are required to be a minimum of 24 feet wide. In reviewing the site there is space to stretch the site to the east and south to accommodate 24 foot width within these aisles.

### Recommendation

Staff recommends approval of the special use permit as presented for TriCity Auto for an Automotive Sales and Service Facility at 1415 Appleton Road, Parcel 6-01651-00, finding that the use is existing and conforms to the comprehensive plan.

Staff recommends approval of the site plan as presented for TriCity Auto for an Automotive Sales and Service Facility at 1415 Appleton Road, Parcel 6-01651-00, with the following conditions:

- 1) Prior to the issuance of permits, a stormwater and site improvement agreement must be recorded for the proposed development.
- 2) Prior to issuance of permits a final stormwater management plan is submitted and approved by the Public Works Department.
- 3) The Special Use Permit is approved.
- 4) A lighting plan meeting section 13-1-12(h) is submitted and approved prior to executing a site improvement agreement.
- 5) A landscape plan meeting section 13-1-12(g) is submitted as recommended in staff memo dated December 7, 2021 and approved prior to the execution of a site improvement agreement.
- 6) Any ground mounted mechanical equipment is screened meeting section 13-1-12(f)(6).
- 7) A dumpster enclosure is submitted meeting section 13-1-12(e)(5) prior to the execution of a site improvement agreement.