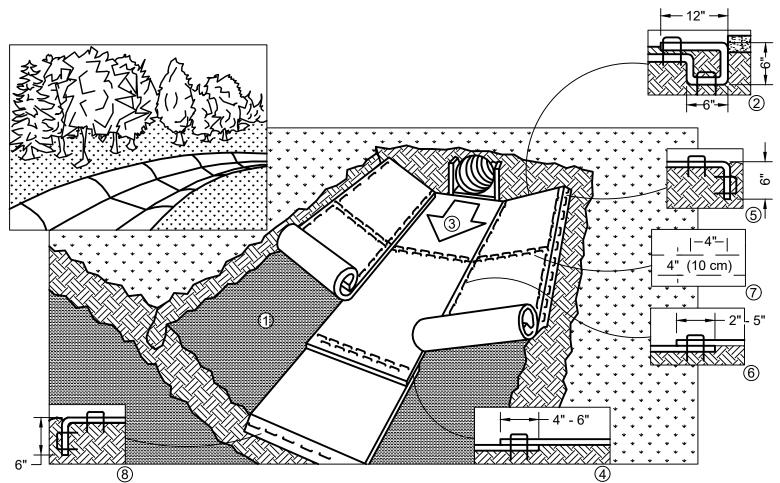

ooden lath and nails.
- 4. 8'-0" post spacing allowed if a woven geotextile fabric is used.
- 5. Trench shall be a minimum of 4" wide and 6" deep to bury and anchor the geotextile fabric. Fold material to fit trench and backfill and compact trench with excavated soil.
- 6. Geotextile fabric shall be reinforced with an industrial polypropylene netting with a maximum mesh spacing of 3/4" or equal. A heavy-duty nylon top support chord or equivalent is required.
- 7. Steel posts shall be studded "tee" or "u" type with a minimum weight of 128 lbs/lineal foot (without anchor). Fin anchors shall be a minimum size of 4" diameter or 1 1/2" x 3 1/2", except wood posts for geotextile fabric reinforced with netting shall be a minimum size of 1 1/8" x 1 1/8" oak or hickory.

# SILT FENCE INSTALLATION



1. Prepare soil before installing Rolled Erosion Control Products (RECP's), including any necessary application of lime, fertilizer, and seed.

Note: When using cell-o-seed do not seed prepared area. Cell-o-seed must be installed with paper side down. 2. Begin at the top of the channel by anchoring the RECP's in a 6" (15 cm) deep x 6" (15 cm) wide trench with approximately 12" (30 cm) of RECP's extended beyond the up-slope portion of the trench. Anchor the RECP's with a row of staples/stakes approximately 12" (30 cm) apart in the bottom of the trench. Backfill and compact the trench after stapling. Apply seed to

compacted soil and fold remaining 12" (30 cm) portion of RECP's back over seed and compacted soil. Secure RECP's over compacted soil with a row of staples/stakes spaced approxim