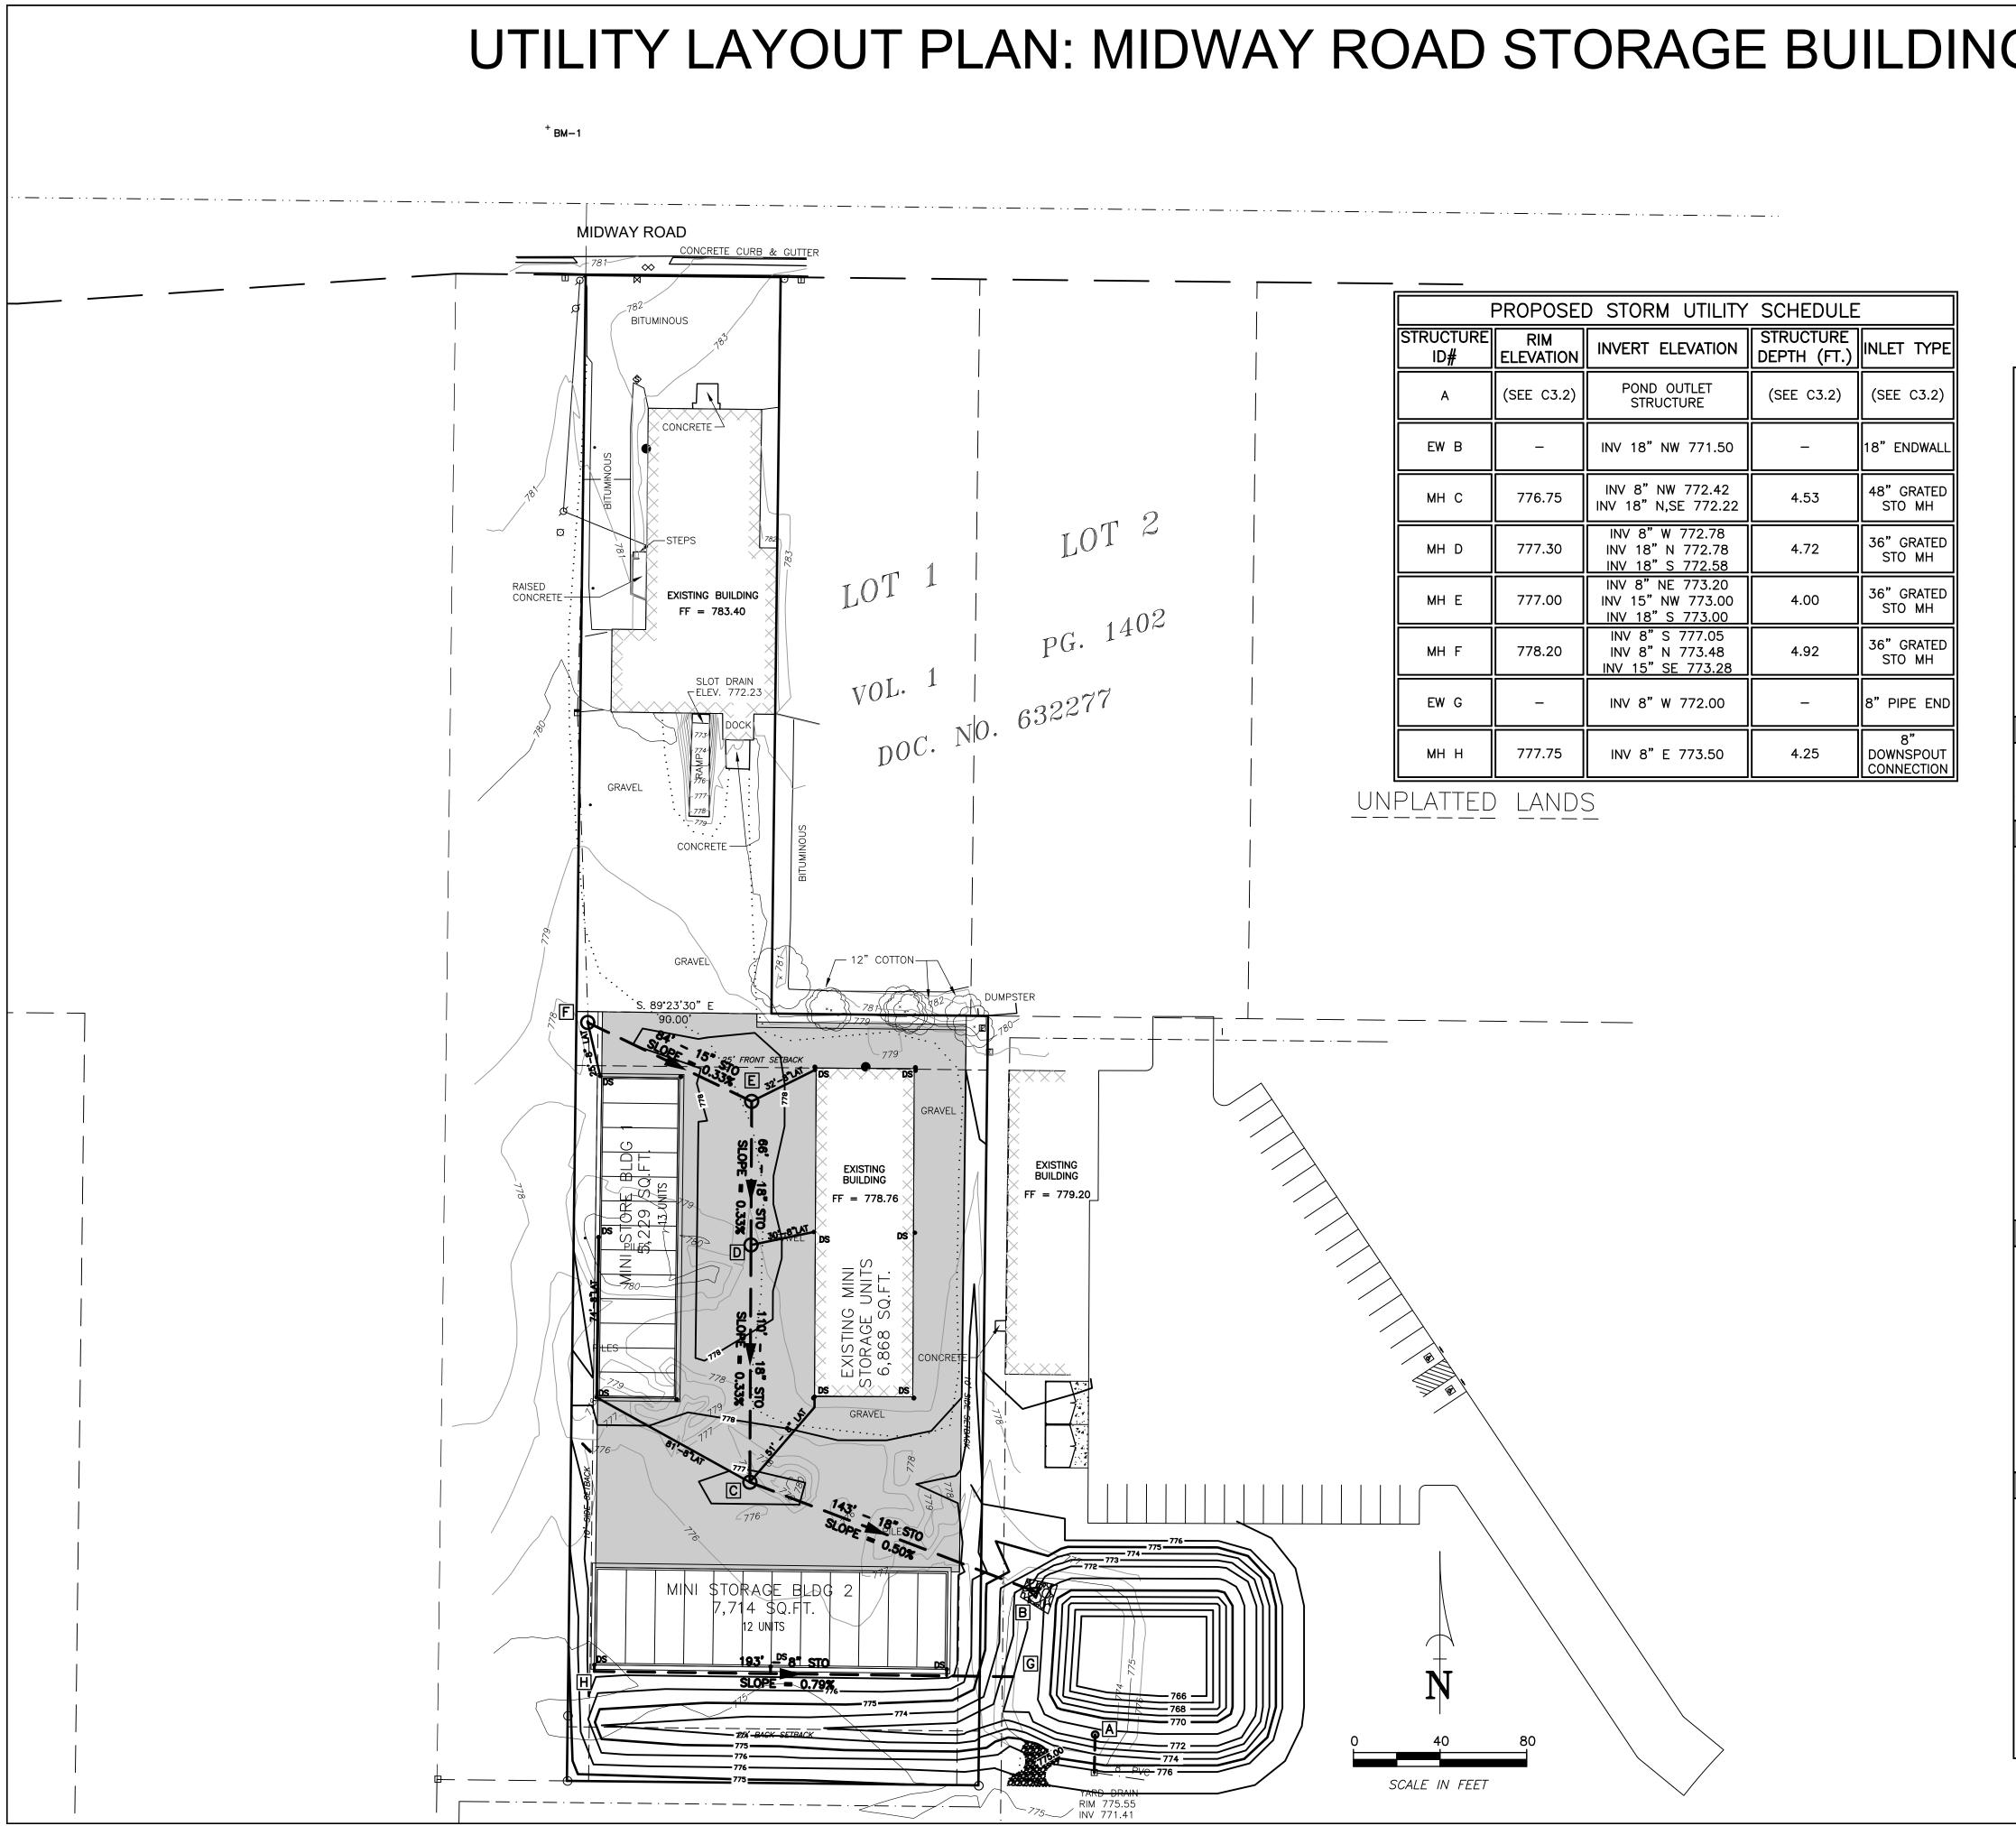

# 3. Site Plan Review – Storage Building located at 670/680 Airport Road – LD Properties LLC

CDC Heim presented the site plan review for 670/680 Airport Road for an additional 40 unit storage building. Main concerns discussed by the commission included the proposed fourth driveway, impervious drainage, stormwater, and the comprehensive plan being an existing site.

Clarification was added that only the new building will have the brick materials on the front, however, the entire front would be landscaped.

Motion by Alderperson Schmidt, seconded by DPW Jungwirth to approve the site plan as presented for 670/680 Airport Road (parcel # 4-00798-00) with the following conditions:

- 1) Prior to the issuance of building permits, a site improvement agreement must be recorded for the proposed development.
- 2) Submit a revised lighting plan to meet 13-1-13(h) of City Ordinance to be reviewed and approved by Community Development Staff.
- 3) A cross access easement shall be obtained with property owner to the east.
- 4) Developer shall discharge a majority of the stormwater created on the site to the storm sewer within Airport Road and work with the Engineering staff and the WDNR to obtain necessary permits.
- 5) If stormwater discharge to the north is increased, the property owner shall obtain written permission from the property owner stating they are accepting of the additional imperviousness drainage towards their property, and all applicable easement documents, in any, shall also be produced that relate to stormwater conveyance through adjacent properties.