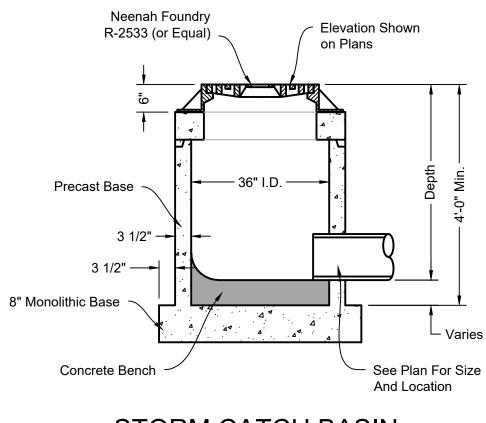

Mechanical equipment is not noted on the site plan. Any mechanical equipment will be required to be screened per Section 13-1-12(f)(6) of the Zoning Code.

There is also a noted trash location, but no indication of any details of the actual enclosure. Per Section 13-1-12(e)(5) of the Zoning Code, these shall be screened reaching a minimum height of 6 feet and 75% opacity at the time of installation.