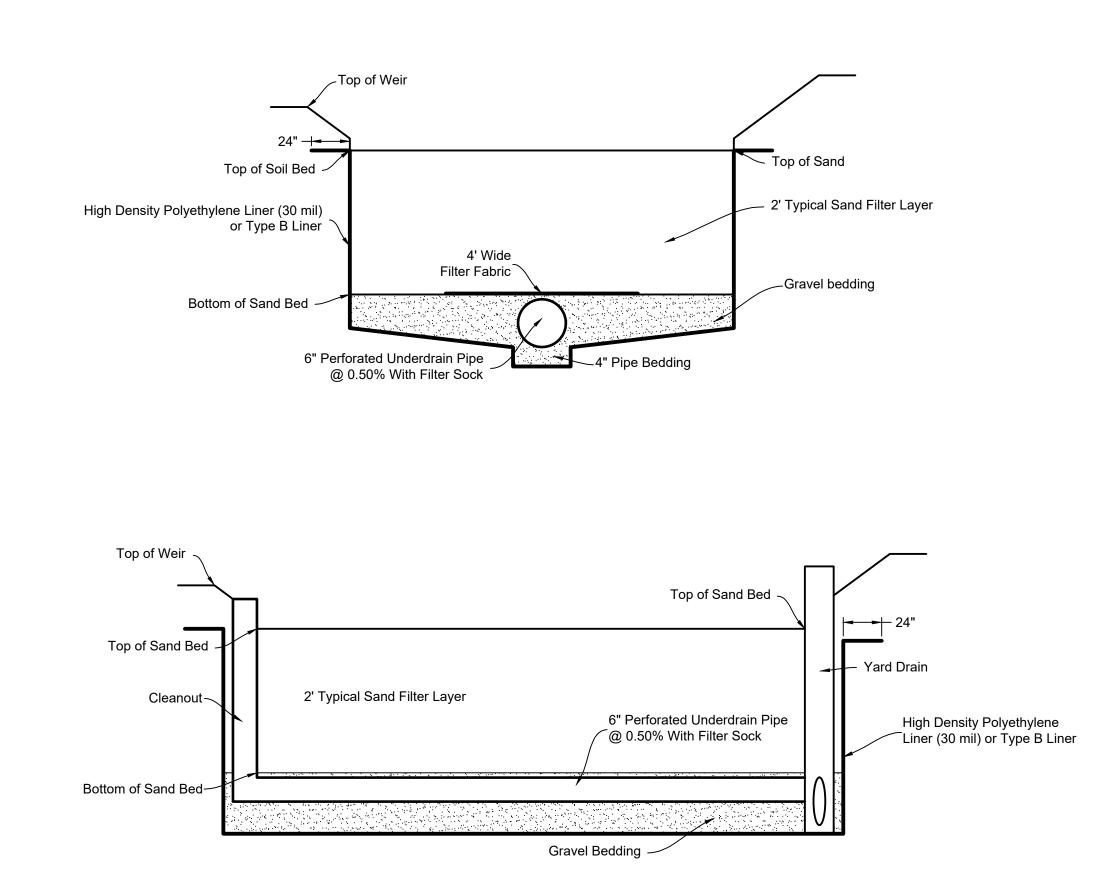

### Stormwater

The Public Works Department has reviewed the proposed grading, erosion control and stormwater management plan and does not see any major concerns. Due to the site draining into the regional detention facility, the development will be buying into that system. That said, per Director Jungwirth, there is still a large amount of impervious surface draining to the adjacent property to the south. Unless other measures are taken, written permission from this owner shall be obtained.