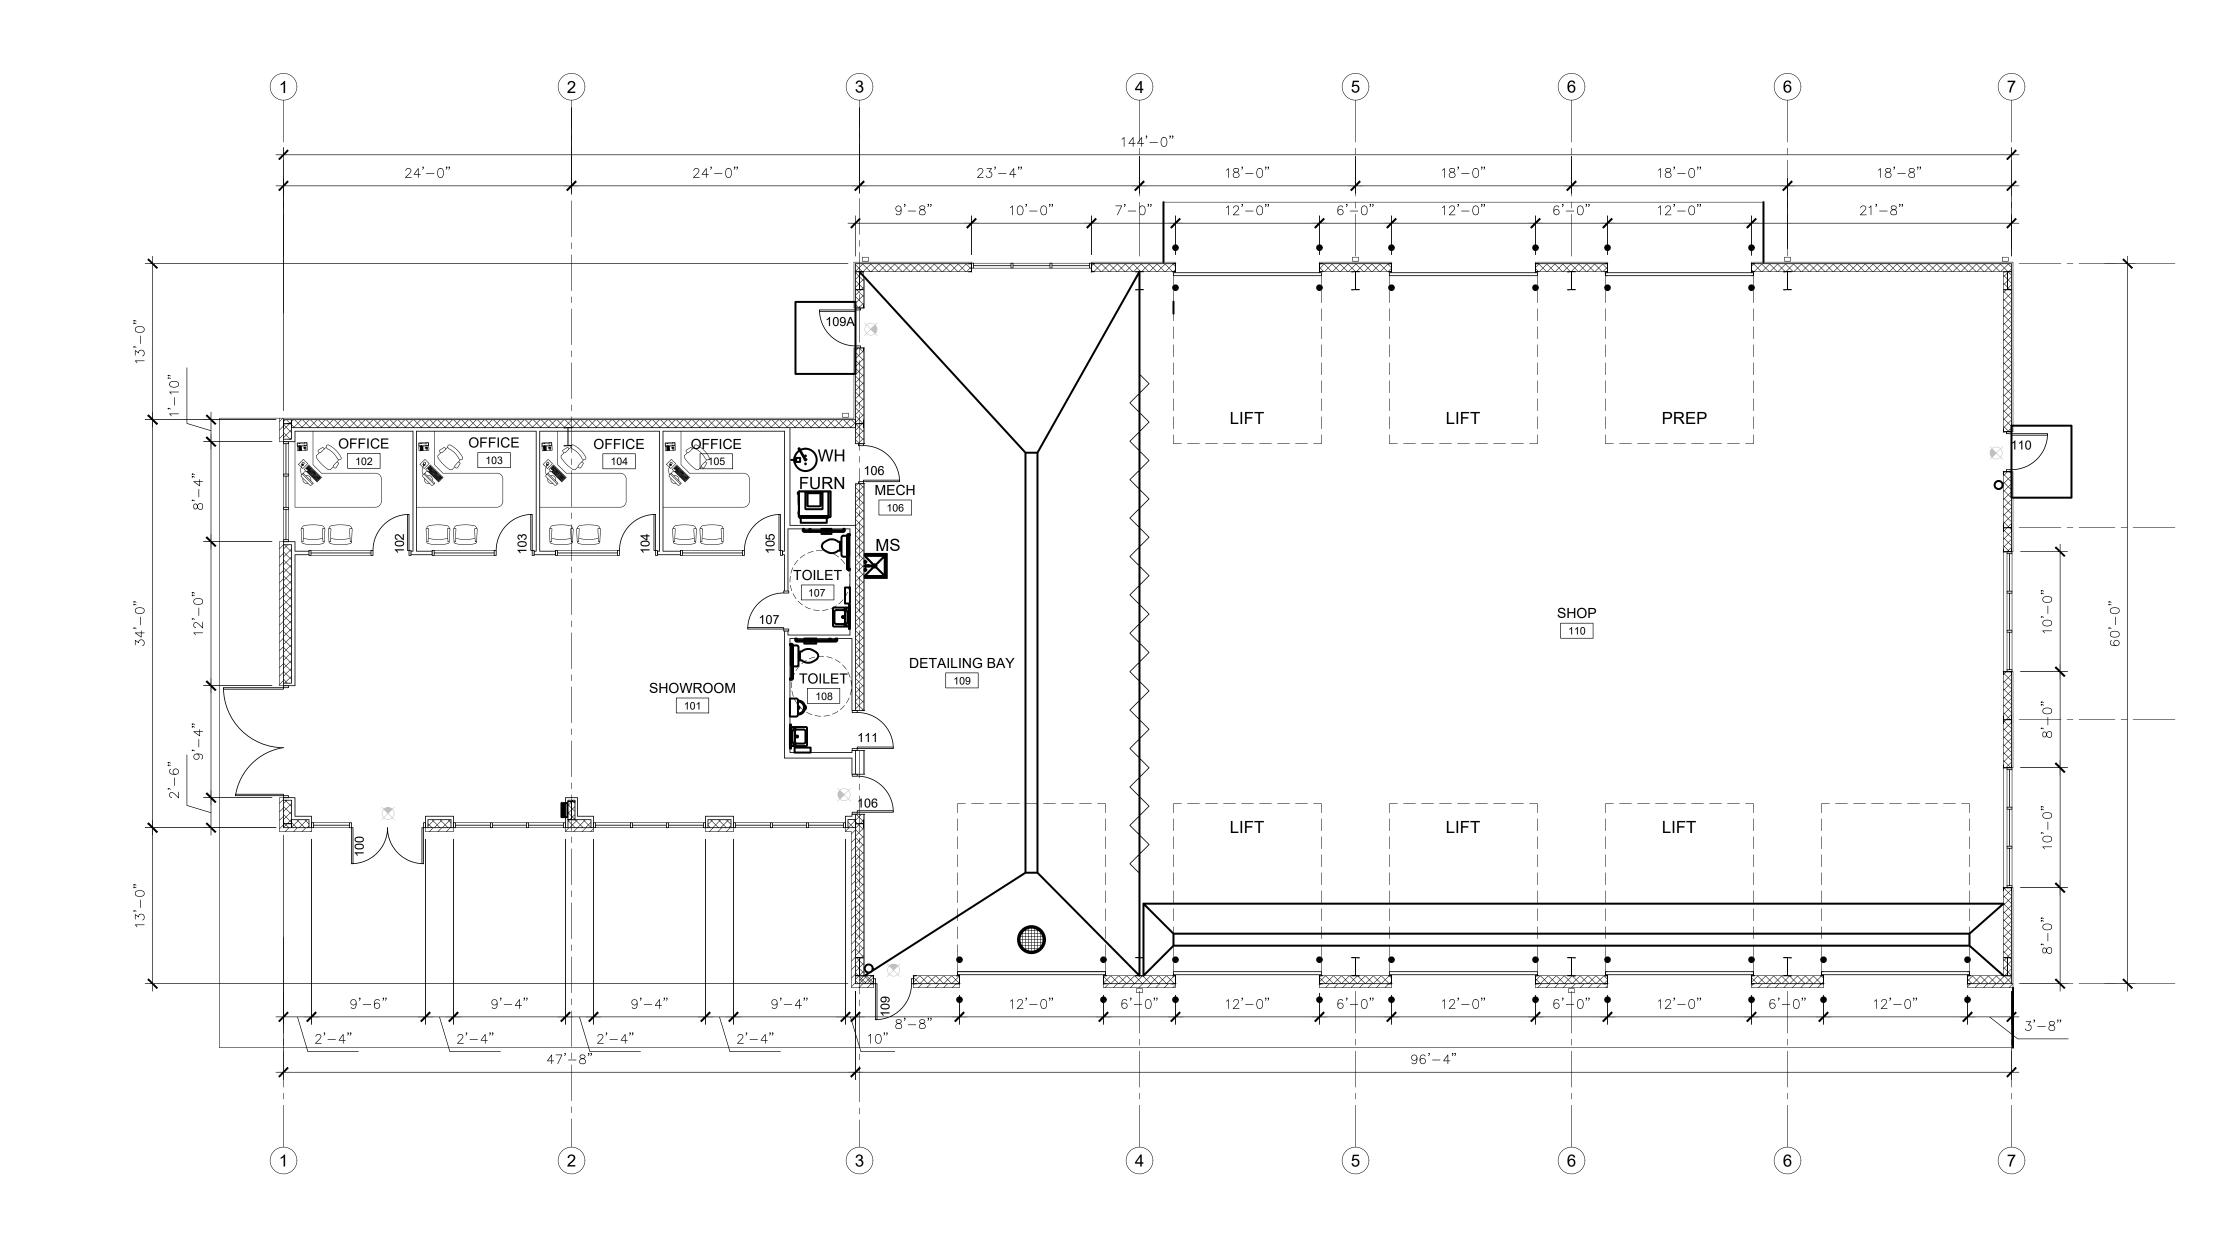

### Site/Architectural

The applicant is proposing to construct a new 7,392 square foot building consisting of 1,632 square feet of office/showroom space and 5,760 square feet of shop space. This is a great improvement for the business in comparison to the existing 2,400 square foot building including shop space and offices.

The structure includes 5 front facing service bays with 3 of the bays being drive through.

The façade exceeds the 50% masonry requirement with roughly 62% of the building being natural stone and split face block. The remainder of the façade along the roof line is a metal wall panel.

# NOT TO BE USED FOR CONSTRUCTION

| PROPOSED BUILDING FOR: | TRI CITY AUTO SALES     |    | MENASHA, WI | Sheet Title:<br>FLOOR PLAN |
|------------------------|-------------------------|----|-------------|----------------------------|
| Mark:                  |                         |    | Descrip     | tion:                      |
| 1                      | 8-29-2021               | _  |             |                            |
| 2                      | 9-3-2021                | —  |             |                            |
| 3                      | 9-22-2021               | ┣─ |             |                            |
| 4                      | 9-28-2021<br>11-16-2021 | -  |             |                            |
|                        |                         |    |             |                            |
|                        |                         |    |             |                            |
|                        |                         | ┣─ |             |                            |
|                        |                         | ┝  |             |                            |
| Proj<br>Num            |                         |    |             | 0000                       |
| Date<br>Issu           |                         |    | 07-1        | 3-2021                     |
| Shee<br>Num            |                         |    |             | 4 0                        |