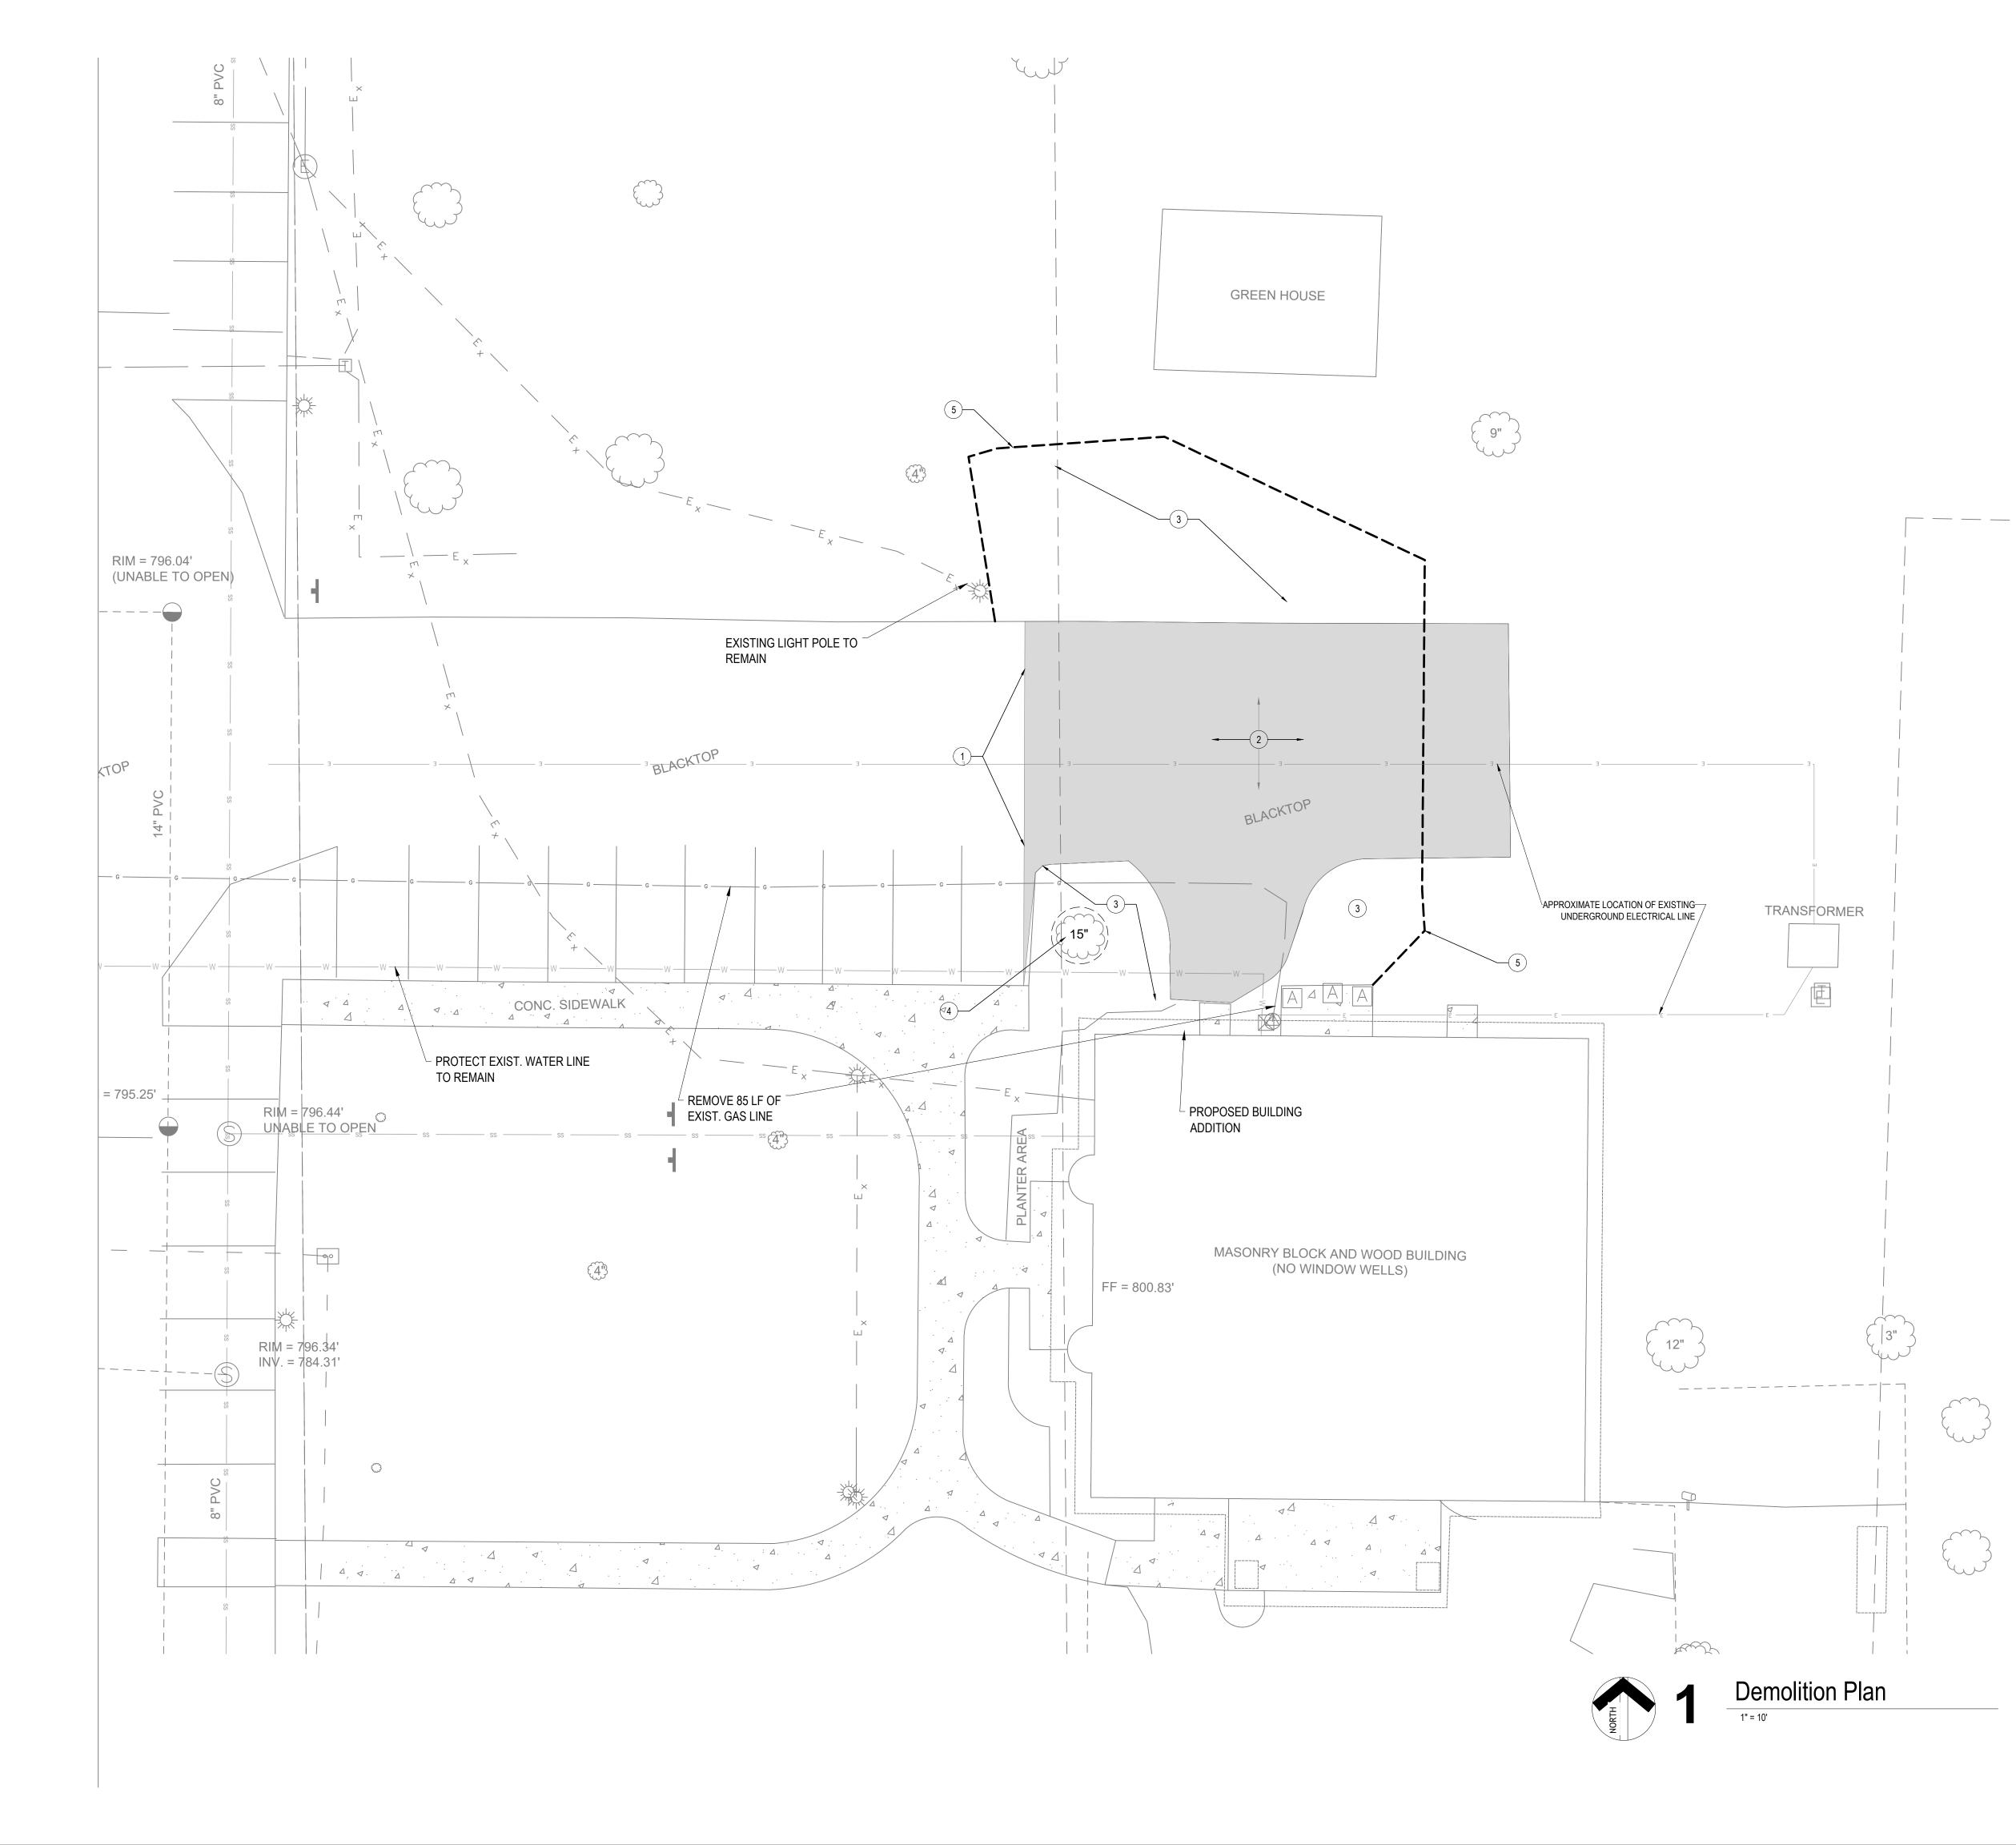

# F. DISCUSSION / ACTION ITEMS

- 1. Special Use Permit and Site Plan Automotive Sales and Service Facility in the C-1 Central Business District located at 1415 Appleton Road (Parcel 6-01651-00) TriCity Auto
- 2. Special Use Permit and Site Plan Mini Warehouse Expansion in the C-4 Business Park District located at 1281 Midway Road (Parcel 6-01654-00) Midway Road II, LLC
- 3. Site Plan Amendment Review Lakeshore Condominiums located at 3002 Community Way Lake Park Menasha, LLC
- 4. Site Plan Review Day Care Addition located at 1478 Midway Road (Parcel 6-01262-00) UWO Fox Valley
- 5. Certified Survey Map Lot Combination 1735 Racine Road (Parcels 4-00762-02, 4-00761-05 and 4-00761-06) Miron Construction Co. Inc.
- 6. Certified Survey Map Lot Division Seventh Street (Parcel 5-00491-00) Habitat for Humanity
- 7. 2022 Meeting Calendar