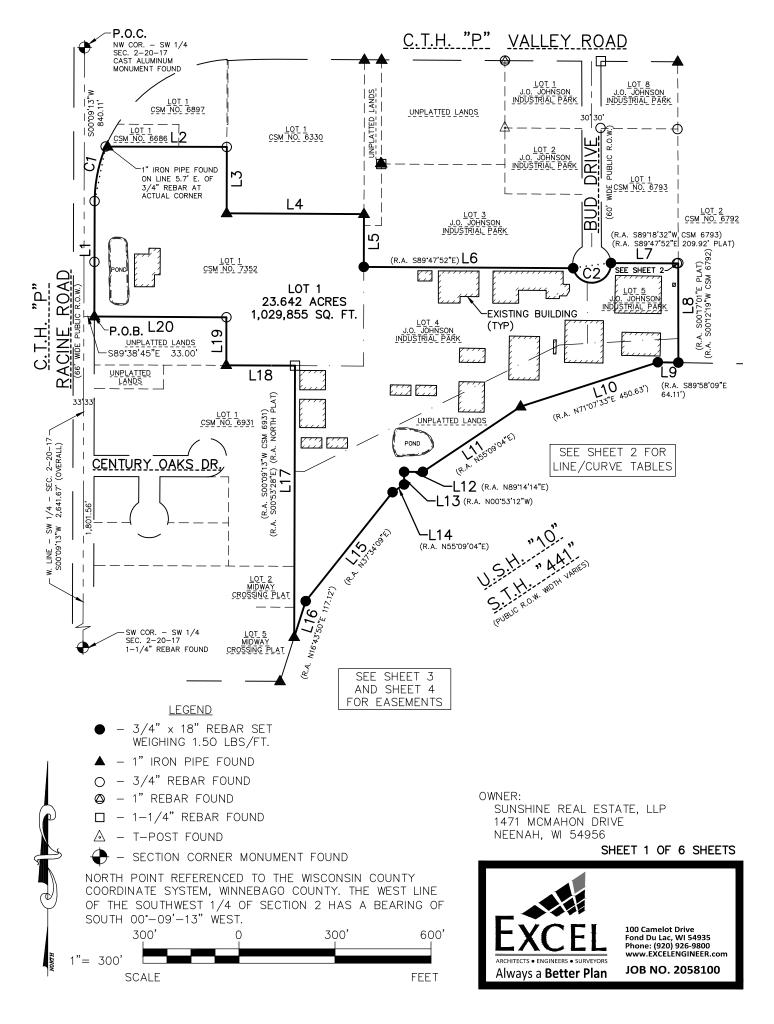

# 4. Site Plan Amendment Review – Outdoor Storage Area located at 1737 Racine Road and 1800 Bud Drive – Miron Construction

CDD Schroeder provide an overview of the projecting noting past approvals and proposed use. It was noted that the Zoning code specifically states that traffic circulation areas and parking areas shall be hardsurfaced and does not mentioned outdoor storage yards within Industrial properties.

Motion by Alderperson Schmidt, seconded by Comm. Sturm to approve the site plan amendment as presented for 1737 Racine Road and 1800 Bud Drive (parcel #4-00762-02 and #4-00761-05) allowing the gravel storage area with the following conditions:

- 1. A storm water management plan is submitted by the Applicant and approved by the Public Works Department.
- 2. Prior to work commencing, a stormwater management agreement must be recorded for the proposed developments.
- 3. Storage areas, pavement and buildings shall maintain a 10' setback from all property lines.

4. Any established traffic circulation shall be hardsurfaced per Municipal Code. The motion carried.