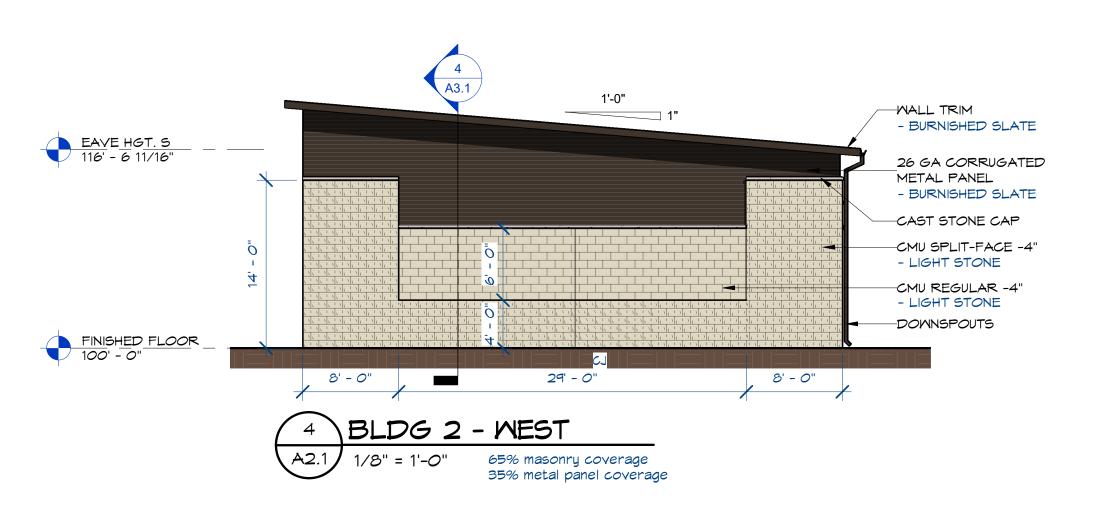

The structure includes 5 front facing service bays with 3 of the bays being drive through.

The façade exceeds the 50% masonry requirement with roughly 62% of the building being natural stone and split face block. The remainder of the façade along the roof line is a metal wall panel.