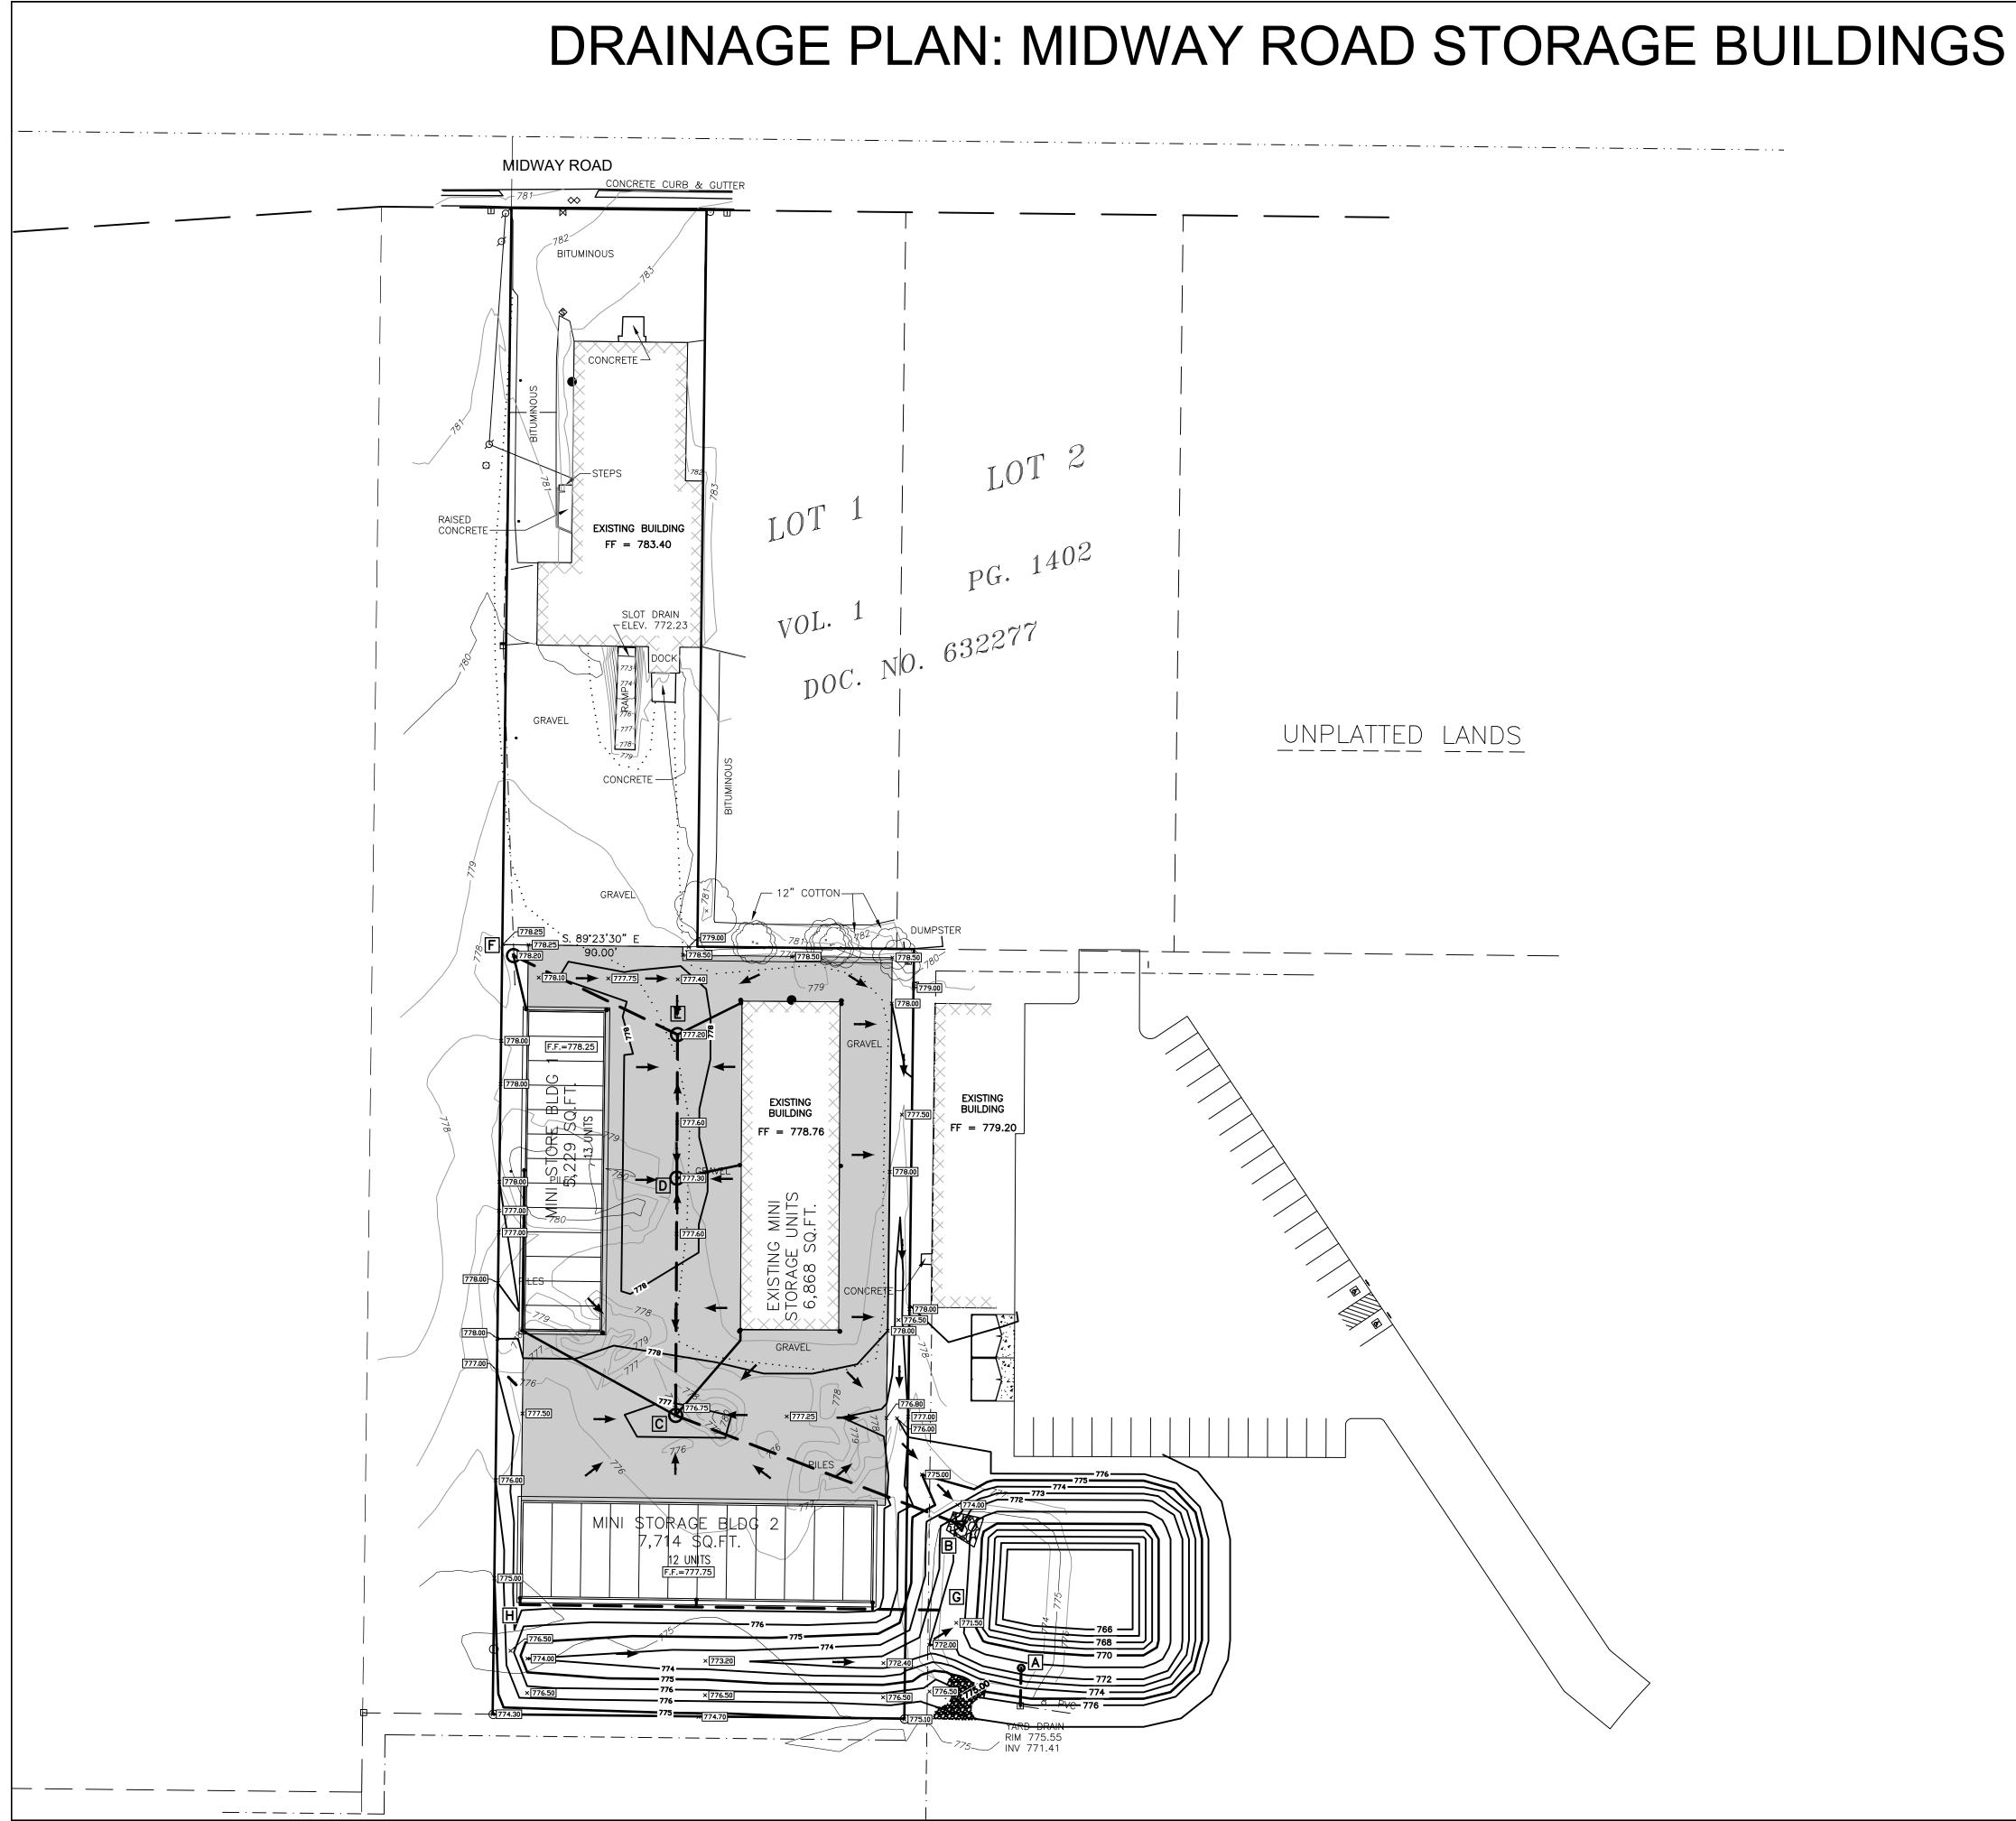

# 3. Site Plan Review – Storage Building located at 670/680 Airport Road – LD Properties LLC

CDC Heim presented the site plan review for 670/680 Airport Road for an additional 40 unit storage building. Main concerns discussed by the commission included the proposed fourth driveway, impervious drainage, stormwater, and the comprehensive plan being an existing site.

Clarification was added that only the new building will have the brick materials on the front, however, the entire front would be landscaped.

Motion by Alderperson Schmidt, seconded by DPW Jungwirth to approve the site plan as presented for 670/680 Airport Road (parcel # 4-00798-00) with the following conditions:

- 1) Prior to the issuance of building permits, a site improvement agreement must be recorded for the proposed development.
- 2) Submit a revised lighting plan to meet 13-1-13(h) of City Ordinance to be reviewed and approved by Community Development Staff.
- 3) A cross access easement shall be obtained with property owner to the east.
- 4) Developer shall discharge a majority of the stormwater created on the site to the storm sewer within Airport Road and work with the Engineering staff and the WDNR to obtain necessary permits.
- 5) If stormwater discharge to the north is increased, the property owner shall obtain written permission from the property owner stating they are accepting of the additional imperviousness drainage towards their property, and all applicable easement documents, in any, shall also be produced that relate to stormwater conveyance through adjacent properties.

### Stormwater

The Public Works Department has reviewed the proposed grading, erosion control and stormwater management plan and does not see any major concerns. Due to the site draining into the regional detention facility, the development will be buying into that system. That said, per Director Jungwirth, there is still a large amount of impervious surface draining to the adjacent property to the south. Unless other measures are taken, written permission from this owner shall be obtained.