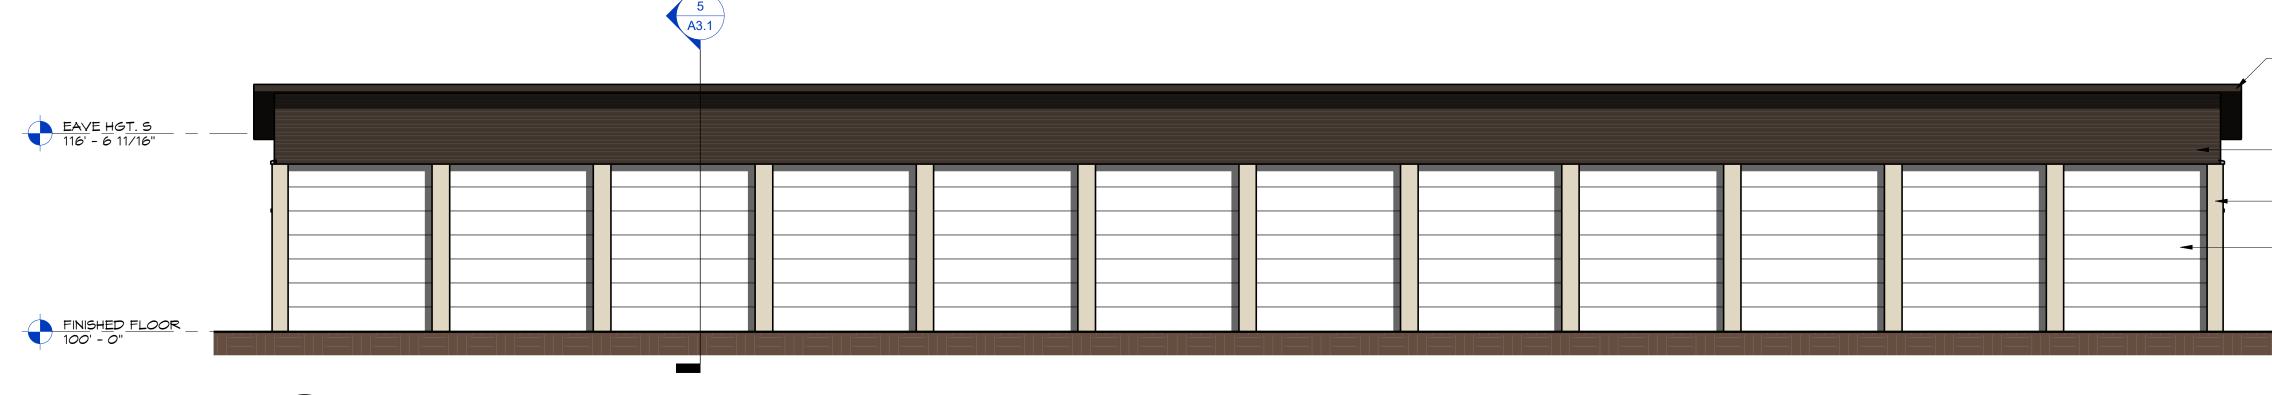

|              |               |        |                       |
|   | 6' - 0"        | 28' -        | <i>O</i> "   | 6' - 0"      | 30'          | - 0"         | 8' - 0"      |               |        |                       |
|   | 148' - 0"      |              |              |              |              |              |              |               |        |                       |
|   |                |              |              |              |              |              |              | +             |        | I                     |

5 A1.1



10/25/2021 2:08:53 P

A1.

С С











| MALL | TYPES |
|------|-------|
|      |       |

NO SCALE



()0  $\boldsymbol{\mathsf{D}}$ 

Approved By Drawn By MLL MLL Date Project No. 20-2252 01/13/21 Sheet No. 7 A1.2 ហ៊ S











-WALL TRIM - BURNISHED STONE

\_26 GA CORRUGATED METAL PANEL - BURNISHED STONE

—WALL TRIM - LIGHT STONE

-OVERHEAD DOOR

\_26 GA. PANEL RIB ROOFING - LIGHT STONE

-CMU SPLIT-FACE -4" - LIGHT STONE -CMU REGULAR -4" - LIGHT STONE

- LIGHT STONE -DOWNSPOUTS HONE: 920-757.1015 RAX: 920-757

# BLDG 2 - ELEVATIONS

31 Midwau Rd, Menasha, MI 549

 $\mathbf{O}$ 

N

MIDMAY ROAD II, LLC

PROPOSED BUILDINGS FO

б<u>қ</u>









Б Ц Й Ô Ш () TIONS DINGS N = Щ BUIL S DING Ū BUIL Ξ Page Information

Approved By

MLL

Date

01/13/21

Drawn By

Project No.

20-2252

Sheet No.

 $\mathbf{\mathcal{D}}$ 

 $\boldsymbol{\mathsf{D}}$ 



#### MEMORANDUM

To: Plan Commission

From: Community Development Department/SS

Date: December 7, 2021

#### Re: Site Plan Amendment – Lake Park Menasha, LLC –