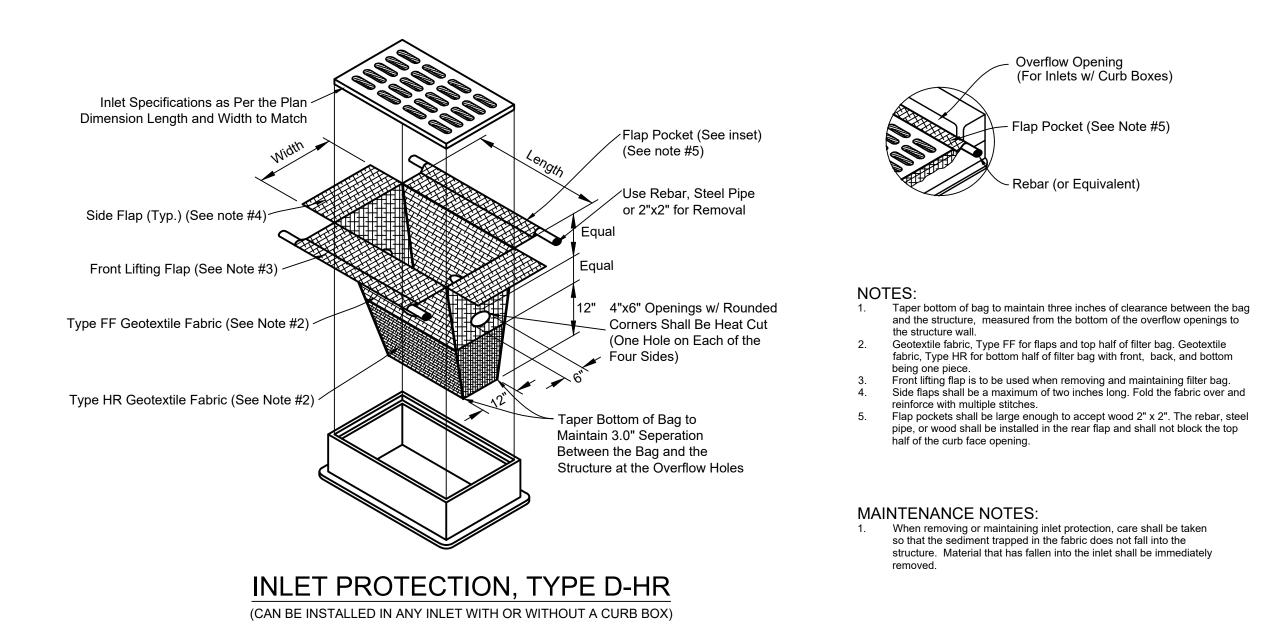

f staples.stakes approximately 12" (30 cm) apart in a 6" (15 cm) deep x 6" (15 cm) wide trench. Backfill and compact the trench after stapling. Note:

\* In loose soil conditions, the use of staple or stake lengths greater than 6" (15 cm) may be necessary to properly anchor the RECP's.

9. Detail provided by North American Green (www.nagreen.com)



Critical Points A. Overlaps and seams B. Projected Water line C. Channel Bottom/side slope vertices

\* Horizontal staple spacing should be altered if necessary to allow staples to secure the critical points along the channel surface.

\*\* In loose soil conditions, the use of staple or stake lengths greater than 6" (15 cm) may be necessary to properly anchor the RECP's.

**EROSION MAT CHANNEL INSTALLATION** 

**DNR TECHNICAL STANDARD 1053** 





1. Prepare soil before installing Rolled Erosion Control Products (RECP's), including any necessary application of lime, fertilizer, and seed.

Note: When using cell-o-seed do not seed prepared area. Cell-o-seed must be installed with paper side down. 2. Begin at the top of the slope by anchoring the RECP's in a 6" (15 cm) deep x 6" (15 cm) wide trench with approximately 12" (30 cm) of RECP's extended beyond the up-slope portion of the trench. Anchor the RECP's with a row of staples/stakes approximately 12" (30 cm) apart in the bottom of the trench. Backfill and compact the trench after stapling. Apply seed to compacted soil and fold remaining 12" (30 cm) portion of RECP's back over seed and compacted soil. Secure RECP's over compacted soil with a row of staples/stakes spaced approxima