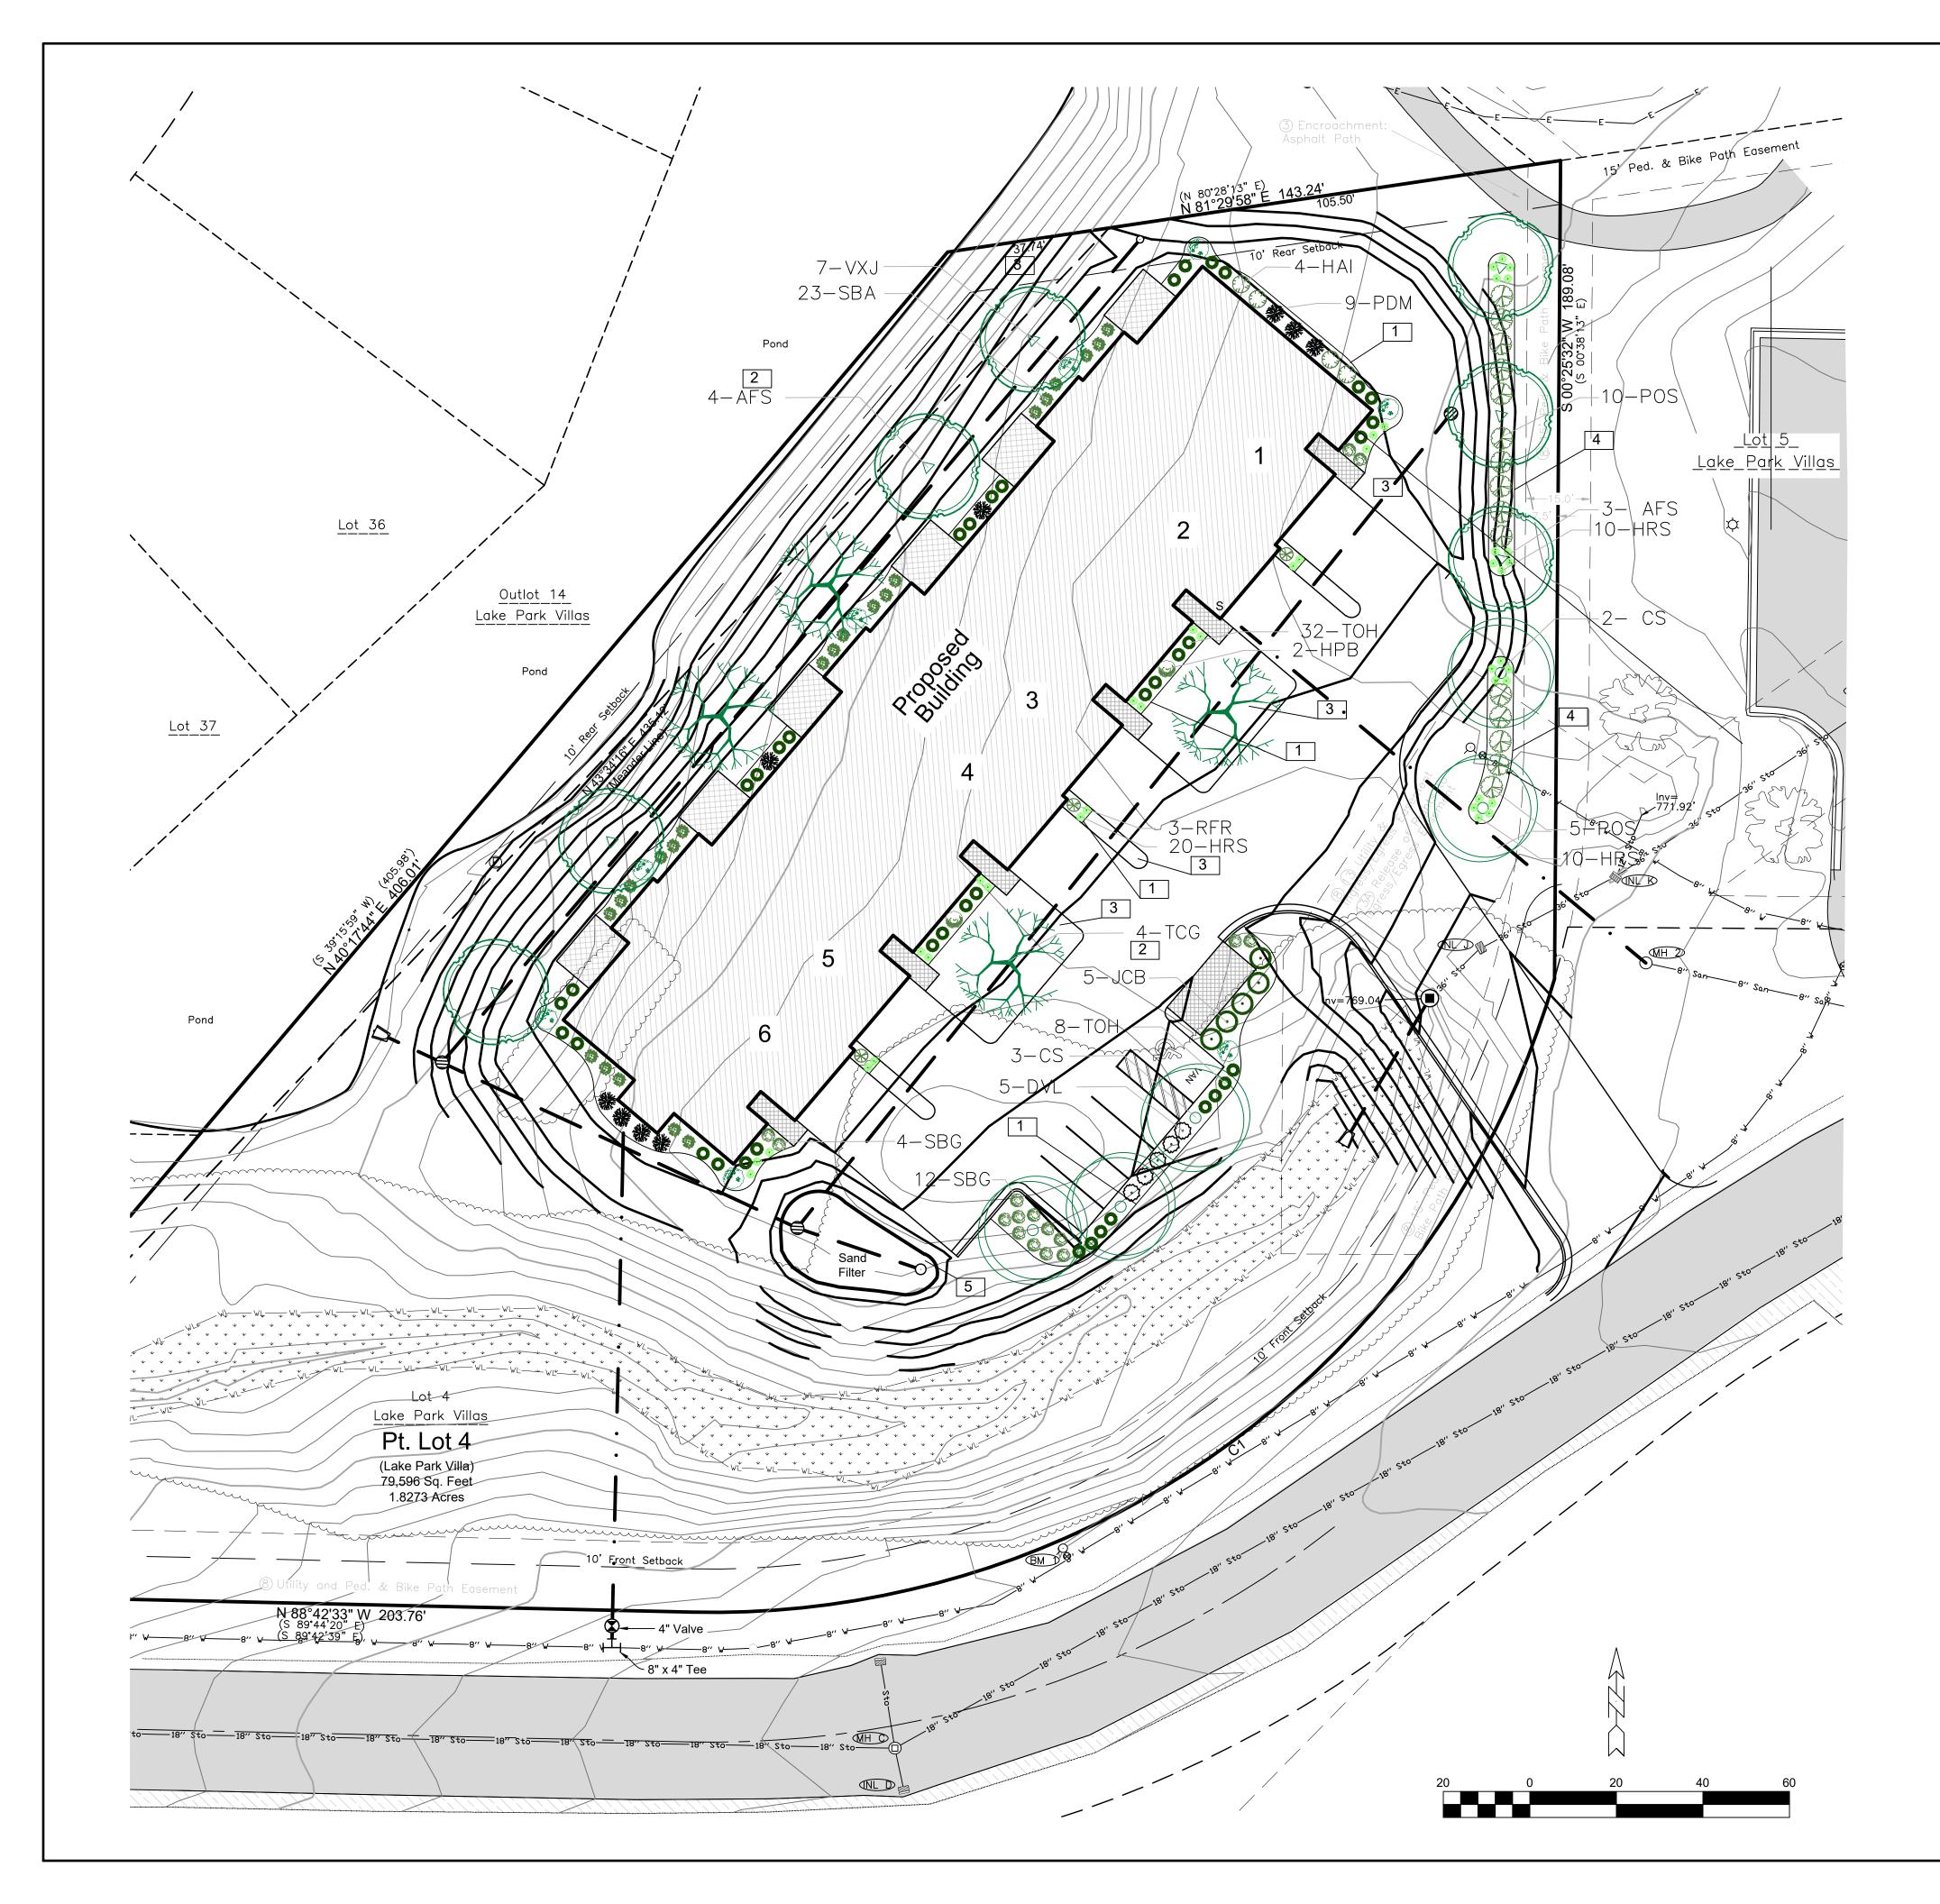

### Landscape

Per Section 13-1-12(g), landscaping requirements are broken down into three areas: landscape adjacent to the building, perimeter landscaping and parking lot landscaping. Overall the landscape plan is good, but does fall short in a few categories. Staff is recommending the following: 1) three shrubs minimum of 1 coniferous be added to the perimeter/parking landscape area south of the access drive aisle 2) two coniferous shrubs be added to the perimeter/parking landscape area north of the access drive aisle 3) a 3 foot landscape area shall be added the north façade of the shop building west of the office 4) landscaping is added along the southern property line to meet the interior parking landscape area including an additional island and planting along the property line to the building.

|      | Common Name                                 | Qty      | Install Size     | Mature Heig        |
|------|---------------------------------------------|----------|------------------|--------------------|
|      | State Street Maple                          | 6        | 1.5" Cal.        | 45'                |
|      | Shademaster Honeylocust                     | 2        | 1.5" Cal.        | 50'                |
|      | lvory Silk Tree Lilac                       | 4        | 1.5" Cal.        | 25'                |
|      | Sea Green Juniper                           | 17       | 18" spread       | 4.5' High          |
| all' | Mr. Bowling Ball Arborvitae                 | 4        | 18" High         | 2.5' High          |
|      | Grow Low Sumac                              | 30       | 18" High         | 3.5' High          |
|      | Grefsheim Spirea                            | 12       | 18" High         | 4' High            |
|      | Feather Reed Grass<br>Tara Prairie Dropseed | 30<br>14 | 1 Gal.<br>1 Gal. | 4' High<br>2' High |
|      |                                             |          |                  |                    |