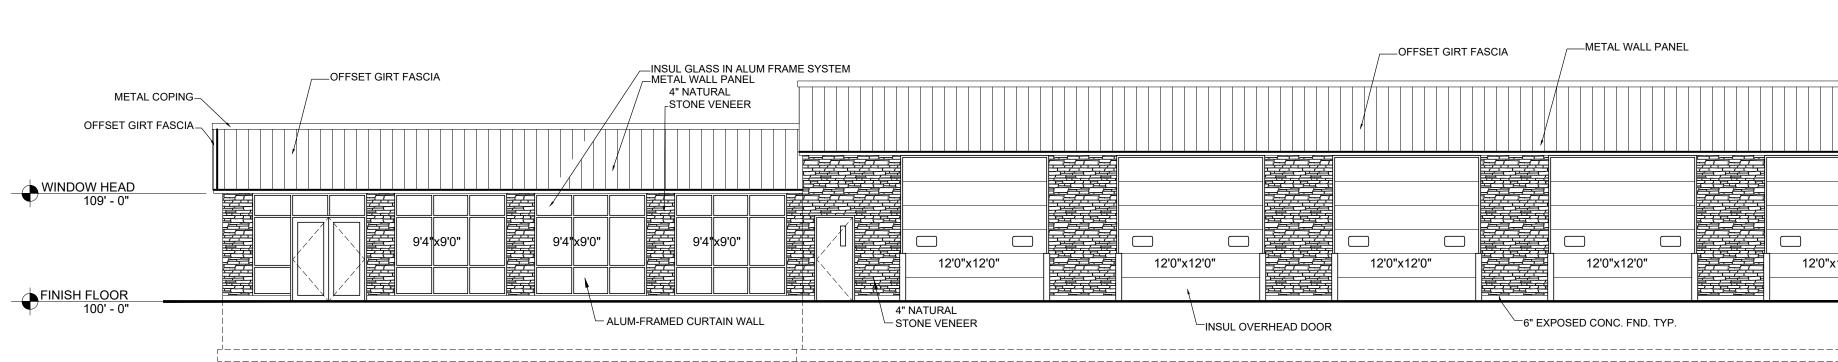

The structure includes 5 front facing service bays with 3 of the bays being drive through.

The façade exceeds the 50% masonry requirement with roughly 62% of the building being natural stone and split face block. The remainder of the façade along the roof line is a metal wall panel.

# NORTH ELEVATION

**O.H DOOR:** 

# SOUTH ELEVATION