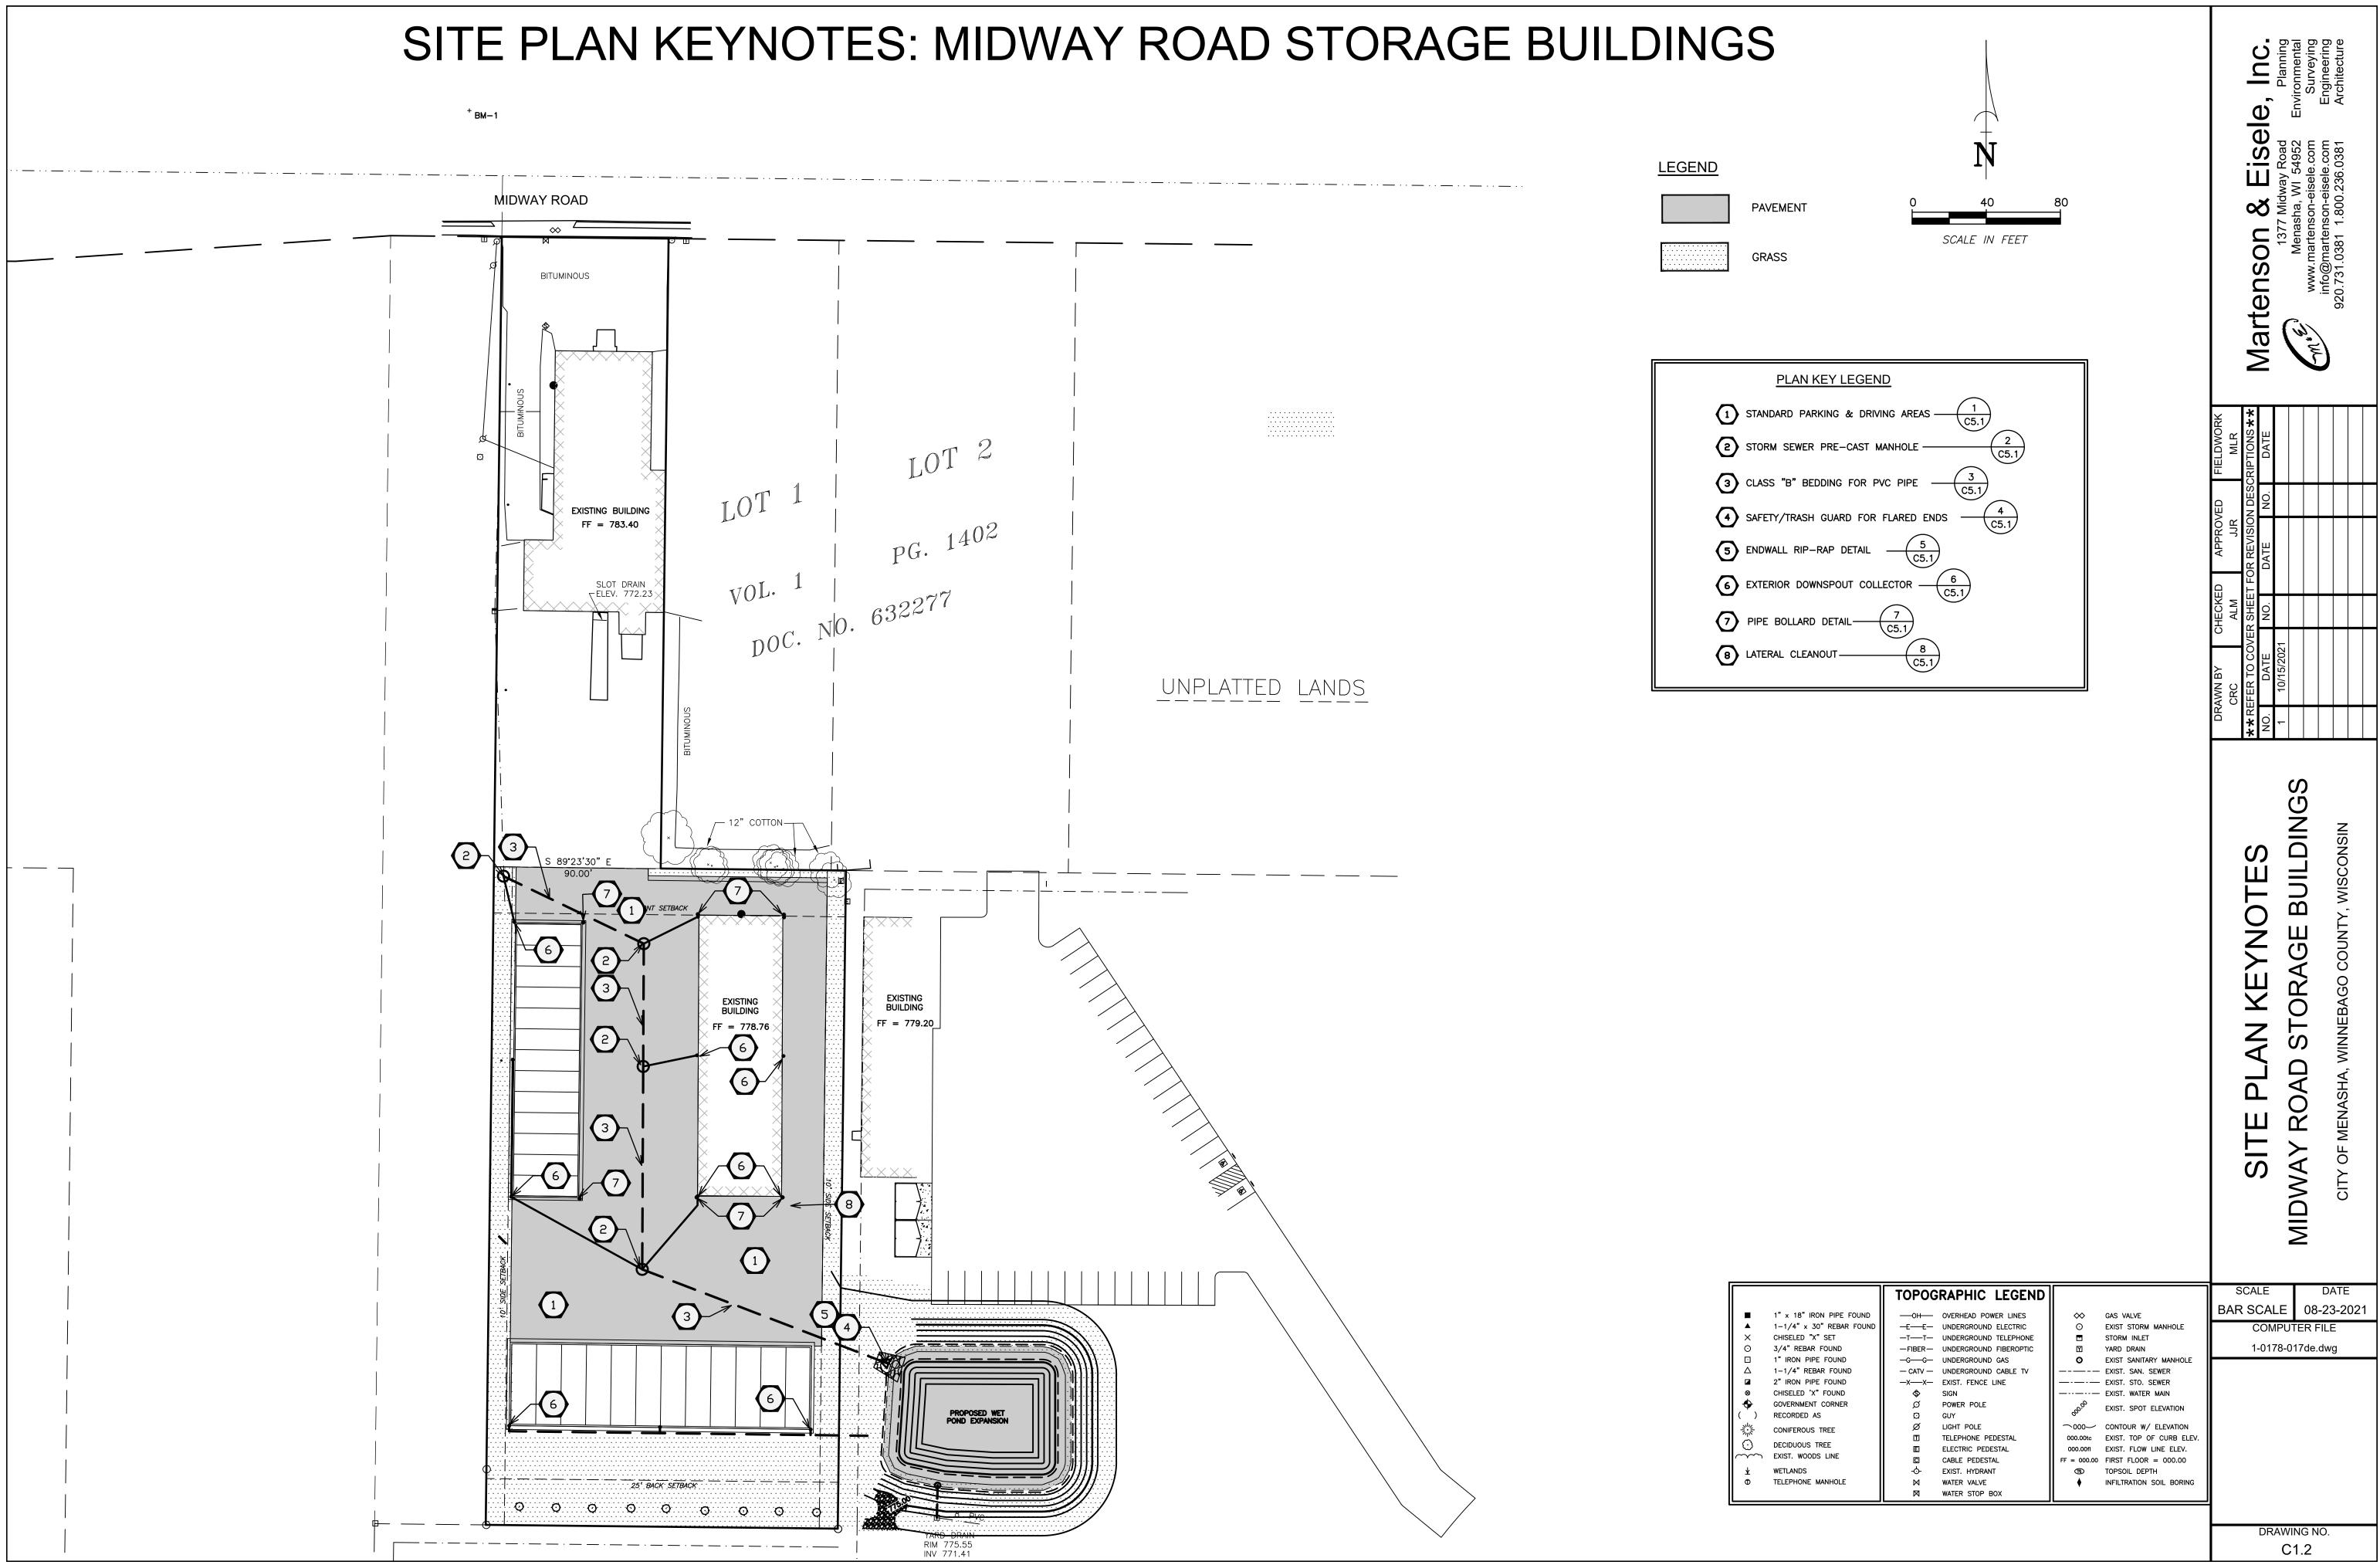

### Site/Architectural

The applicant is proposing to construct a new 7,392 square foot building consisting of 1,632 square feet of office/showroom space and 5,760 square feet of shop space. This is a great improvement for the business in comparison to the existing 2,400 square foot building including shop space and offices.

The structure includes 5 front facing service bays with 3 of the bays being drive through.

The façade exceeds the 50% masonry requirement with roughly 62% of the building being natural stone and split face block. The remainder of the façade along the roof line is a metal wall panel.

The property has adequate parking 76 total spaces, however, four of the drive aisles are only 23 feet wide and are required to be a minimum of 24 feet wide. In reviewing the site there is space to stretch the site to the east and south to accommodate 24 foot width within these aisles.

Mechanical equipment is not noted on the site plan. Any mechanical equipment will be required to be screened per Section 13-1-12(f)(6) of the Zoning Code.

There is also a noted trash location, but no indication of any details of the actual enclosure. Per Section 13-1-12(e)(5) of the Zoning Code, these shall be screened reaching a minimum height of 6 feet and 75% opacity at the time of installation.