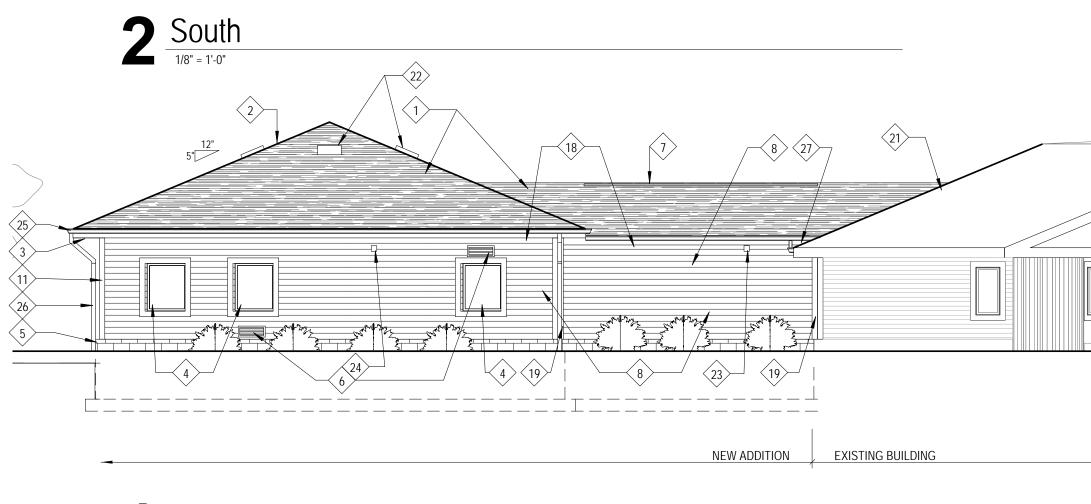

The structure includes 5 front facing service bays with 3 of the bays being drive through.

The façade exceeds the 50% masonry requirement with roughly 62% of the building being natural stone and split face block. The remainder of the façade along the roof line is a metal wall panel.

# NORTH ELEVATION

**O.H DOOR:** 

# SOUTH ELEVATION