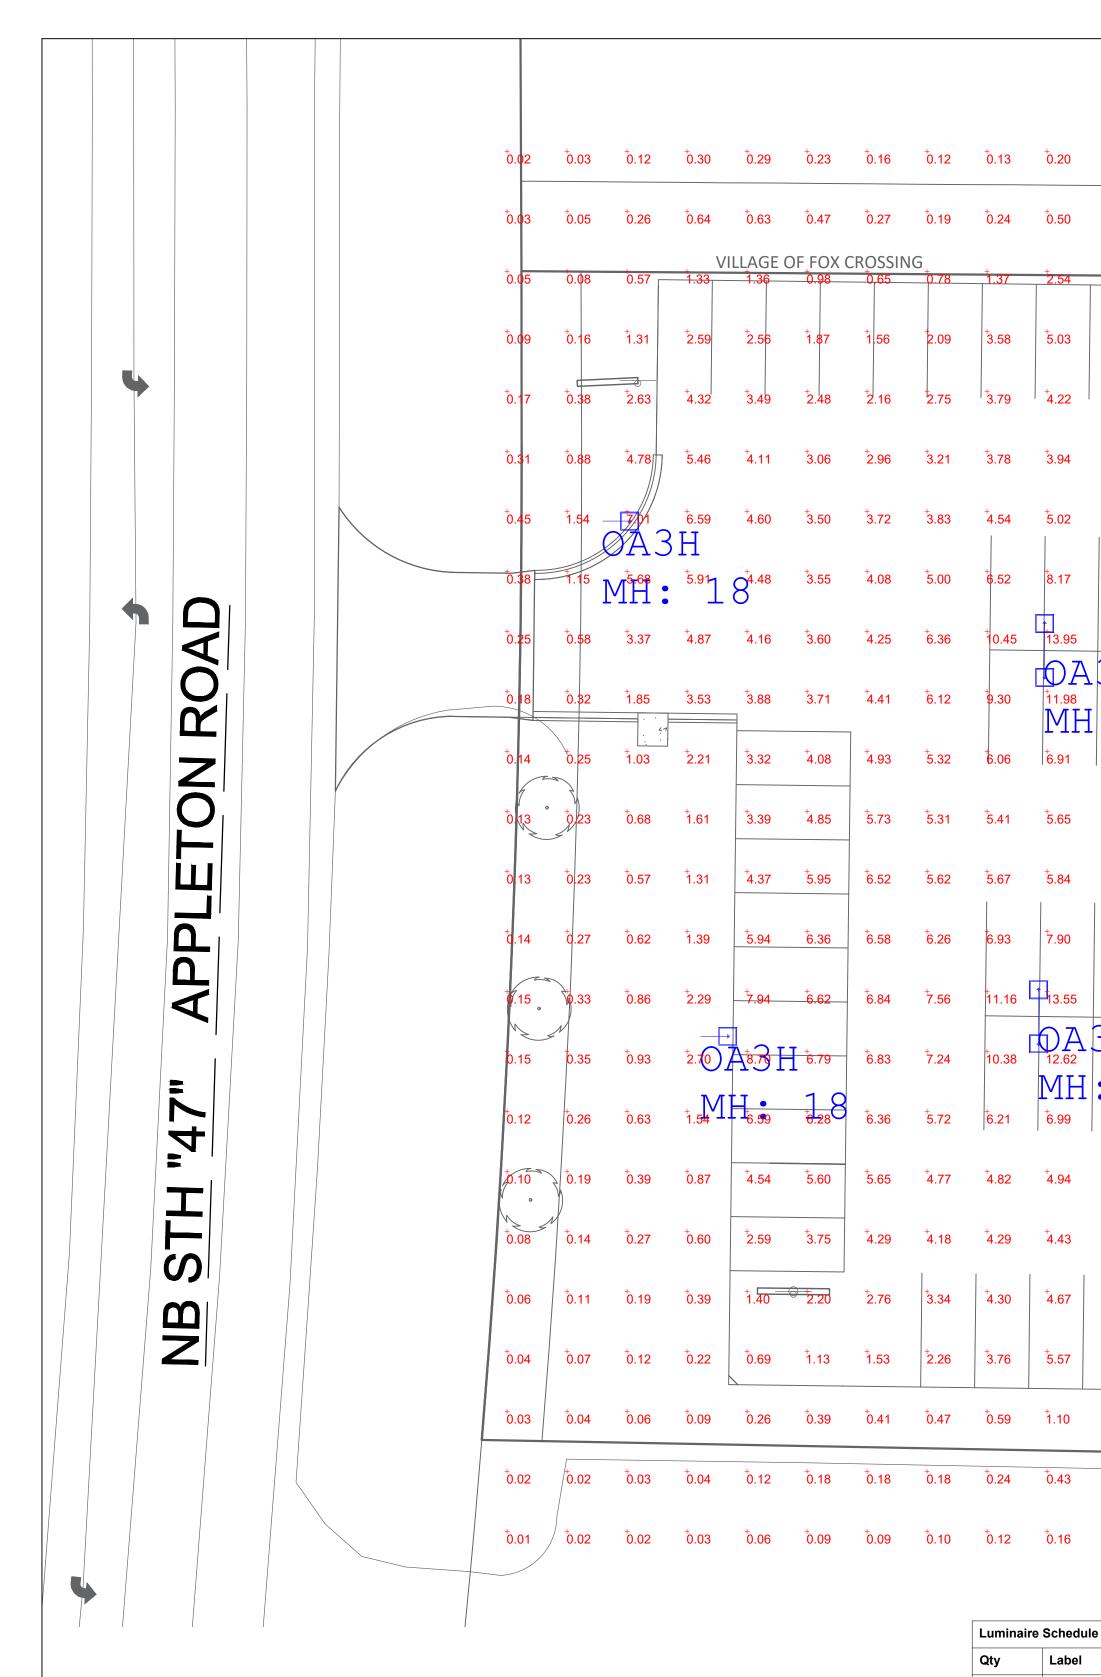

### Lighting

All of the fixtures submitted are full cutoff fixtures meeting requirements of the code. However, the submitted plan does not meet code in a few areas: 1) the maximum light trespassing on the property lines north and south in a few areas exceeds 0.5fc 2) the proposed height of the light poles is currently taller than the principal structure being 17'2" 3) the maximum foot candles of the parking/outdoor display area exceeds the max 5.0 footcandles. Staff is recommending prior to issuance of a site improvement agreement, a lighting plan meeting the lighting ordinance of Section 13-1-12(h) of the Zoning Code be submitted and approved.

\_\_\_\_

| Qty | Label |
|-----|-------|
| 4   | OA3-2 |
| 4   | ОАЗН  |
| 4   | OW1   |

Calculation Summary

Label SITE

PARKING AREA

|            | <sup>+</sup> 0.31       | <sup>+</sup> 0.34        | <sup>+</sup> 0.23    | <sup>+</sup> 0.16   | <sup>+</sup> 0.13 | <sup>+</sup> 0.13 | <sup>+</sup> 0.14   | <sup>+</sup> 0.16 | <sup>+</sup> 0.18    | <sup>+</sup> 0.18  | <sup>+</sup> 0.15        | <sup>†</sup> 0.13    | <sup>+</sup> 0.10 | <sup>+</sup> 0.08                              | <sup>+</sup> 0.06                     | <sup>+</sup> 0.04 | <sup>+</sup> 0.03 | <sup>+</sup> 0.02 | <sup>+</sup> 0.02 | <sup>+</sup> 0.01 |
|------------|-------------------------|--------------------------|----------------------|---------------------|-------------------|-------------------|---------------------|-------------------|----------------------|--------------------|--------------------------|----------------------|-------------------|------------------------------------------------|---------------------------------------|-------------------|-------------------|-------------------|-------------------|-------------------|
|            | <sup>+</sup> 1.03       | <sup>+</sup> 1.15        | <sup>+</sup> 0.62    | <sup>+</sup> 0.32   | <sup>+</sup> 0.23 | <sup>+</sup> 0.24 | <sup>+</sup> 0.27   | <sup>+</sup> 0.29 | <sup>+</sup> 0.33    | <sup>+</sup> 0.34  | <sup>+</sup> 0.29        | <sup>+</sup> 0.24    | <sup>+</sup> 0.19 | <sup>+</sup> 0.14                              | <sup>+</sup> 0.10                     | <sup>+</sup> 0.07 | <sup>+</sup> 0.05 | <sup>+</sup> 0.04 | <sup>+</sup> 0.03 | <sup>+</sup> 0.02 |
|            | +<br>4.43               |                          | <u>} ‡97</u>         | 1.64                | <sup>+</sup> 1.00 | <sup>+</sup> 0.71 | <del>0.66</del>     | <sup>+</sup> 0.63 | <sup>+</sup> 0.64    | <sup>+</sup> 0.63  | <sup>+</sup> 0.57        | <sup>+</sup> 0.50    | <sup>+</sup> 0.39 | <sup>†</sup> 0.25                              | <sup>+</sup> 0.16                     | <sup>+</sup> 0.12 | <sup>+</sup> 0.12 | <sup>†</sup> 0.10 | <sup>+</sup> 0.06 | <sup>+</sup> 0.04 |
|            | <sup>+</sup> 6.47       | MH                       | • <sup>†</sup> 5.39  | 84.07               | <sup>+</sup> 2.50 | <sup>+</sup> 1.84 | 1.59                | • 1.44            | <sup>+</sup> ,26     | 1.21               | <sup>+</sup> 1.20        | <sup>+</sup> 1.09    | <sup>+</sup> 0.77 | <sup>+</sup> 0.42                              | <sup>+</sup> 0.26                     | <sup>†</sup> 0.33 | <sup>+</sup> 0.56 | <sup>+</sup> 0.51 | <sup>+</sup> 0.23 | <sup>+</sup> 0.08 |
|            | <sup>+</sup> 4.69       |                          |                      | <sup>+</sup> 3.74   | <sup>+</sup> 2.83 | <sup>+</sup> 2.45 | +2.54               |                   | <sup>+</sup> 2.38    | <sup>+</sup> 2.33  | <sup>+</sup> 2.25        | <sup>+</sup> 2.05    | <sup>+</sup> 1.32 | <sup>+</sup> 0.60                              | <sup>+</sup> 0.38                     | <sup>+</sup> 0.96 | <sup>+</sup> 3.36 | <sup>+</sup> 2.97 | <sup>+</sup> 0.70 | <sup>+</sup> 0.14 |
|            | <sup>+</sup> 4.00       | <sup>+</sup> 3.85        | <sup>+</sup> 3.61    |                     | <sup>+</sup> 2.48 |                   | <sup>+</sup> 3.31   |                   | <sup>+</sup> 4.25    |                    | <sup>+</sup> 3.83        | <sup>+</sup> 3.00    | <sup>+</sup> 1.74 | · · · · · · · · · · · · · · · · · · ·          |                                       | ⊿.                | · 4 . 4           | · · · ·           | ⊿                 | <sup>+</sup> 0.12 |
|            | <sup>+</sup> 4.52       | <sup>+</sup> 3.94        | <sup>+</sup> 3.51    | <sup>+</sup> 2.42   | <sup>+</sup> 1.91 | <sup>+</sup> 2.34 | <sup>+</sup> 3.38   | 4.80              | 6.93                 | 7.16               | <b>5</b> <sup>4.92</sup> | <sup>+</sup> 3.26    | <sup>+</sup> 1.83 | <sup>+</sup> 0.78 <sup>∢</sup>                 | 0.28<br>م م                           |                   | $\mathbb{N}$      | 4Η:               | 1                 | 2 0.03            |
|            | <sup>+</sup> 6.31       | <sup>+</sup> 4.76        | <sup>+</sup> 3.46    | <sup>+</sup> 2.07   | <sup>+</sup> 1.67 | <sup>+</sup> 2.30 | <sup>+</sup> 3.98   | -<br>€.15         | <sup>+</sup> 11.14   | 11.89              | <sup>†</sup> 6.62        | <sup>+</sup> 4.01    | <sup>+</sup> 2.01 | <ul> <li>↓</li> <li>0.82</li> <li>↓</li> </ul> | √ <sup>†</sup> 0.28                   |                   |                   |                   |                   | <sup>+</sup> 0.13 |
|            | <sup>+</sup> 10.00      | <sup>+</sup> 5.90        | <sup>+</sup> 3.54    | <sup>+</sup> 2.04   | <sup>†</sup> 1.65 | <sup>+</sup> 2.37 | <sup>+</sup> 4.16   | <sup>+</sup> 6.60 | ,<br>12.11           | 012.84             | <u>–7.12</u>             | <sup>+</sup> 4.18    | <sup>+</sup> 2.05 | <sup>+</sup> 0.84                              | ,                                     |                   |                   |                   |                   | <sup>†</sup> 0.93 |
| /<br>H     | 3 —<br><sup>₹8.86</sup> | 2<br>5.59<br>1 8         | <sup>+</sup> 3.56    | <sup>+</sup> 2.10   | <sup>†</sup> 1.74 | <sup>+</sup> 2.36 | <sup>+</sup> 3.65   | <sup>+</sup> 5.19 | <sup>+</sup> 8.02    | MH<br>8.40         |                          | . 8 <sub>-3.60</sub> | <sup>+</sup> 2.00 | 2 4<br>0.90<br>v.<br>4                         | ⊿ <sup>△</sup><br>₄ <sup>*</sup> 0.33 |                   |                   |                   | Г                 | <sup>+</sup> 4.38 |
|            | <sup>+</sup> 5.79       | <sup>+</sup> 4.83        | <sup>+</sup><br>3.84 | <sup>+</sup> 2.45   | <sup>+</sup> 1.91 | <sup>+</sup> 2.46 | <sup>+</sup> 3.54   | <sup>+</sup> 4.55 | <sup>+</sup> 5.22    | <sup>+</sup> 5.31  | <sup>+</sup> 4.60        | <sup>+</sup> 3.47    | <sup>+</sup> 2.10 | <sup>+</sup> 1.03                              | ₫                                     | J                 |                   |                   |                   |                   |
|            | <sup>+</sup> 5.09       | <sup>+</sup> 4.51        | <sup>+</sup> 4.09    | <sup>+</sup> 2.76   | <sup>+</sup> 2.07 | <sup>+</sup> 2.53 | <sup>+</sup> 3.44 . | <sup>+</sup> 3.80 | <sup>+</sup> 3.74    | <sup>+</sup> 3.73  | <sup>+</sup> 3.67        | <sup>+</sup> 3.28    | <sup>+</sup> 2.11 | ₽ <sup>4</sup><br>1.Q7                         |                                       |                   |                   |                   |                   | MH                |
|            | <sup>+</sup> 5.16       | <sup>+</sup> 4.58        | 4.01                 | <sup>+</sup> 2.68   | <sup>+</sup> 2.06 | <sup>+</sup> 2.51 | <sup>+</sup> 3.35 - | + <u>3.56</u>     | <sup>+</sup> 3.46    | <sup>+</sup> 3.43  | <del>1</del> 3.43        | <sup>+</sup> 3.15    | <sup>+</sup> 2.04 | <sup>⊉</sup> ●•<br>1.06                        |                                       |                   |                   |                   |                   | •                 |
|            | <sup>+</sup> 6.14       | <sup>+</sup> 4.89        | <sup>+</sup> 3.57    | <sup>+</sup> 2.26   | <sup>+</sup> 1.90 | <sup>+</sup> 2.55 | <sup>+</sup> 3.69   | 4.37              | <sup>+</sup><br>4.67 | 4.63               | 4.29                     | <sup>+</sup> 3.41    | <sup>+</sup> 2.06 | <sup>₄</sup><br>1.03                           |                                       |                   |                   |                   |                   | ے `<br>ح          |
|            | <sup>+</sup> 9.34       | <sup>+</sup> 5.59        | <sup>+</sup> 3.41    | <sup>+</sup> 2.02   | <sup>+</sup> 1.76 | <sup>+</sup> 2.44 | <sup>+</sup> 3.63   | <sup>+</sup> 5.07 | <sup>+</sup> 6.98    | <sup>+</sup> 6.93  | 4.89                     | <sup>+</sup> 3.33    | <sup>+</sup> 1.94 | **<br>0.97                                     | PF                                    | ROPOSE            | D BUILD           | NG                |                   | ● .<<br>▲<br>• .  |
| <u>х</u> . | 3<br>8.81               | 2<br>₅.37<br>1 0         | <sup>+</sup> 3.30    | <sup>+</sup> 1.94   | <sup>+</sup> 1.70 | <sup>+</sup> 2.47 | <sup>+</sup> 4.16   | <sup>+</sup> 6.41 | <sup>†</sup> 11.22   | <sup>+</sup> 11.06 | <sup>+</sup> 6.17        | <sup>+</sup> 3.85    | <sup>+</sup> 1.95 | <br>0.92                                       |                                       |                   |                   |                   |                   | E<br>O            |
| 1          | <sup>+</sup> 5.45       | 1 8<br><sup>+</sup> 4.47 | <sup>+</sup> 3.38    | <sup>+</sup> 2.10   | <sup>+</sup> 1.74 | <sup>+</sup> 2.45 | -<br>4.33           | <sup>+</sup> 7.10 | <sup>†</sup> 12.89   | DA703              |                          | <sup>+</sup> 4.01    | <sup>+</sup> 1.92 | △<br>0 <b>.8</b> 8                             |                                       |                   |                   |                   |                   | M                 |
|            | <sup>+</sup> 4.37       | <sup>+</sup> 3.94        | <sup>+</sup> 3.55    | <sup>+</sup> 2.58   | <sup>+</sup> 2.12 | <sup>+</sup> 2.53 | <sup>+</sup> 3.76   | 5.42              | <sup>+</sup> 8.50    |                    |                          | 8 <sub>*3.39</sub>   | <sup>+</sup> 1.81 | <sup>▲</sup><br>10.87<br>4                     |                                       |                   |                   |                   |                   | ⊄⊿<br>:.          |
|            | <sup>+</sup> 4.65       | <sup>+</sup> 4.47        | <sup>+</sup> 3.93    | <sup>+</sup> 3.33   | <sup>+</sup> 2.63 | <sup>+</sup> 2.69 | <sup>+</sup> 3.45   | <sup>+</sup> 4.38 | <sup>+</sup> 5.10    | <sup>+</sup> 5.08  | ° <sup>+</sup> 4.13      | <sup>+</sup> 2.95    | <sup>+</sup> 1.69 | - <b>0,82</b>                                  |                                       |                   |                   |                   |                   | •                 |
|            | <sup>+</sup> 5.24       | <sup>+</sup> 5.07        | <sup>+</sup> 4.47    | <sup>+</sup> 3.74   | <sup>+</sup> 2.63 | 2.51              | <sup>+</sup> 2.91   |                   |                      | <sup>+</sup> 2.92  |                          |                      |                   | <b>∛</b> † <b>0</b> 68                         |                                       |                   |                   |                   |                   |                   |
|            | <sup>+</sup> 7.69       | <sup>⁺</sup> 7.16        | <sup>+</sup> 5.06    | <sup>+</sup> 3.24   | <sup>+</sup> 1.95 | 1.66              | <sup>+</sup> 1.73   | +1.64             | 1.53                 | <sup>+</sup> 1.49  | <sup>+</sup> 1.49        | <sup>+</sup> 1.37    | <sup>+</sup> 0.89 | <sup>+</sup> 0.43                              | <sup>+</sup> 0.03                     | <sup>+</sup> 0.12 | <sup>+</sup> 0.65 | +<br>3.39         |                   | <sup>†</sup> 0.95 |
|            |                         | )Å.®                     | H <sup>+</sup> 0.89  | <sup>+</sup> 0.56   | <sup>+</sup> 0.51 | I<br>0.59         | <sup>+</sup> 0.72   | <sup>+</sup> 0.75 | <sup>+</sup> 0.77    | <sup>+</sup> 0.77  | <sup>+</sup> 0.73        | <sup>+</sup> 0.65    | <sup>+</sup> 0.48 | <sup>+</sup> 0.28                              | <sup>+</sup> 0.16                     | <sup>+</sup> 0.18 | <sup>+</sup> 0.51 | <sup>†</sup> 1.77 | 2.06              | <sup>†</sup> 0.70 |
|            | <sup>†</sup> 0.71       | Hd 64                    | to.37 (              | 3 <sup>⁺</sup> 0.24 | <sup>+</sup> 0.23 | <sup>+</sup> 0.28 | <sup>†</sup> 0.33   | <sup>+</sup> 0.37 | <sup>+</sup> 0.41    | <sup>+</sup> 0.41  | <sup>+</sup> 0.35        | <sup>+</sup> 0.30    | <sup>+</sup> 0.24 | <sup>+</sup> 0.16                              | <sup>+</sup> 0.11                     | <sup>+</sup> 0.10 | <sup>†</sup> 0.15 | <sup>†</sup> 0.25 | 0.27              | 0.15              |
|            | <sup>+</sup> 0.22       | <sup>+</sup> 0.21        | <sup>+</sup> 0.15    | <sup>+</sup> 0.13   | <sup>+</sup> 0.13 | <sup>+</sup> 0.15 | <sup>+</sup> 0.17   | <sup>+</sup> 0.19 | <sup>+</sup> 0.22    | <sup>+</sup> 0.22  | <sup>†</sup> 0.19        | <sup>+</sup> 0.16    | <sup>†</sup> 0.13 | <sup>+</sup> 0.09                              | <sup>+</sup> 0.07                     | <sup>+</sup> 0.05 | <sup>+</sup> 0.05 | <sup>+</sup> 0.06 | <sup>+</sup> 0.05 | <sup>+</sup> 0.04 |
|            |                         |                          |                      |                     |                   |                   |                     |                   |                      |                    |                          |                      |                   |                                                |                                       |                   |                   |                   |                   |                   |

| dule |             |       |          |                                                                     |            |             |             |
|------|-------------|-------|----------|---------------------------------------------------------------------|------------|-------------|-------------|
| el   | Arrangement | LLF   | MFR      | Description                                                         | Lum. Watts | Total Watts | Lum. Lumens |
| -2   | BACK-BACK   | 0.950 | LITHONIA | (2) RSX1 LED P4 xxK R3 (volt) SPA (finish) + 15' SSS POLE + 3' BASE | 133        | 1064        | 16359       |
| Н    | SINGLE      | 0.950 | LITHONIA | RSX1 LED P4 xxK R3 (volt) SPA HS (finish) + 15' SSS POLE + 3' BASE  | 133        | 532         | 12479       |
|      | SINGLE      | 0.950 | LITHONIA | WDGE1 LED P2 xxK 80CRI VF MVOLT (mount) (finish)                    | 15         | 60          | 1979        |

| CalcType    | Units | Avg  | Max   | Min  | Avg/Min | Max/Min |
|-------------|-------|------|-------|------|---------|---------|
| Illuminance | Fc    | 2.42 | 13.95 | 0.00 | N.A.    | N.A.    |
| Illuminance | Fc    | 4.63 | 14.0  | 1.4  | 3.31    | 10.00   |