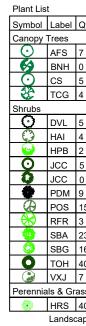

|      | Common Name                                 | Qty      | Install Size     | Mature Heig        |
|------|---------------------------------------------|----------|------------------|--------------------|
|      | State Street Maple                          | 6        | 1.5" Cal.        | 45'                |
|      | Shademaster Honeylocust                     | 2        | 1.5" Cal.        | 50'                |
|      | lvory Silk Tree Lilac                       | 4        | 1.5" Cal.        | 25'                |
|      | Sea Green Juniper                           | 17       | 18" spread       | 4.5' High          |
| all' | Mr. Bowling Ball Arborvitae                 | 4        | 18" High         | 2.5' High          |
|      | Grow Low Sumac                              | 30       | 18" High         | 3.5' High          |
|      | Grefsheim Spirea                            | 12       | 18" High         | 4' High            |
|      | Feather Reed Grass<br>Tara Prairie Dropseed | 30<br>14 | 1 Gal.<br>1 Gal. | 4' High<br>2' High |
|      |                                             |          |                  |                    |