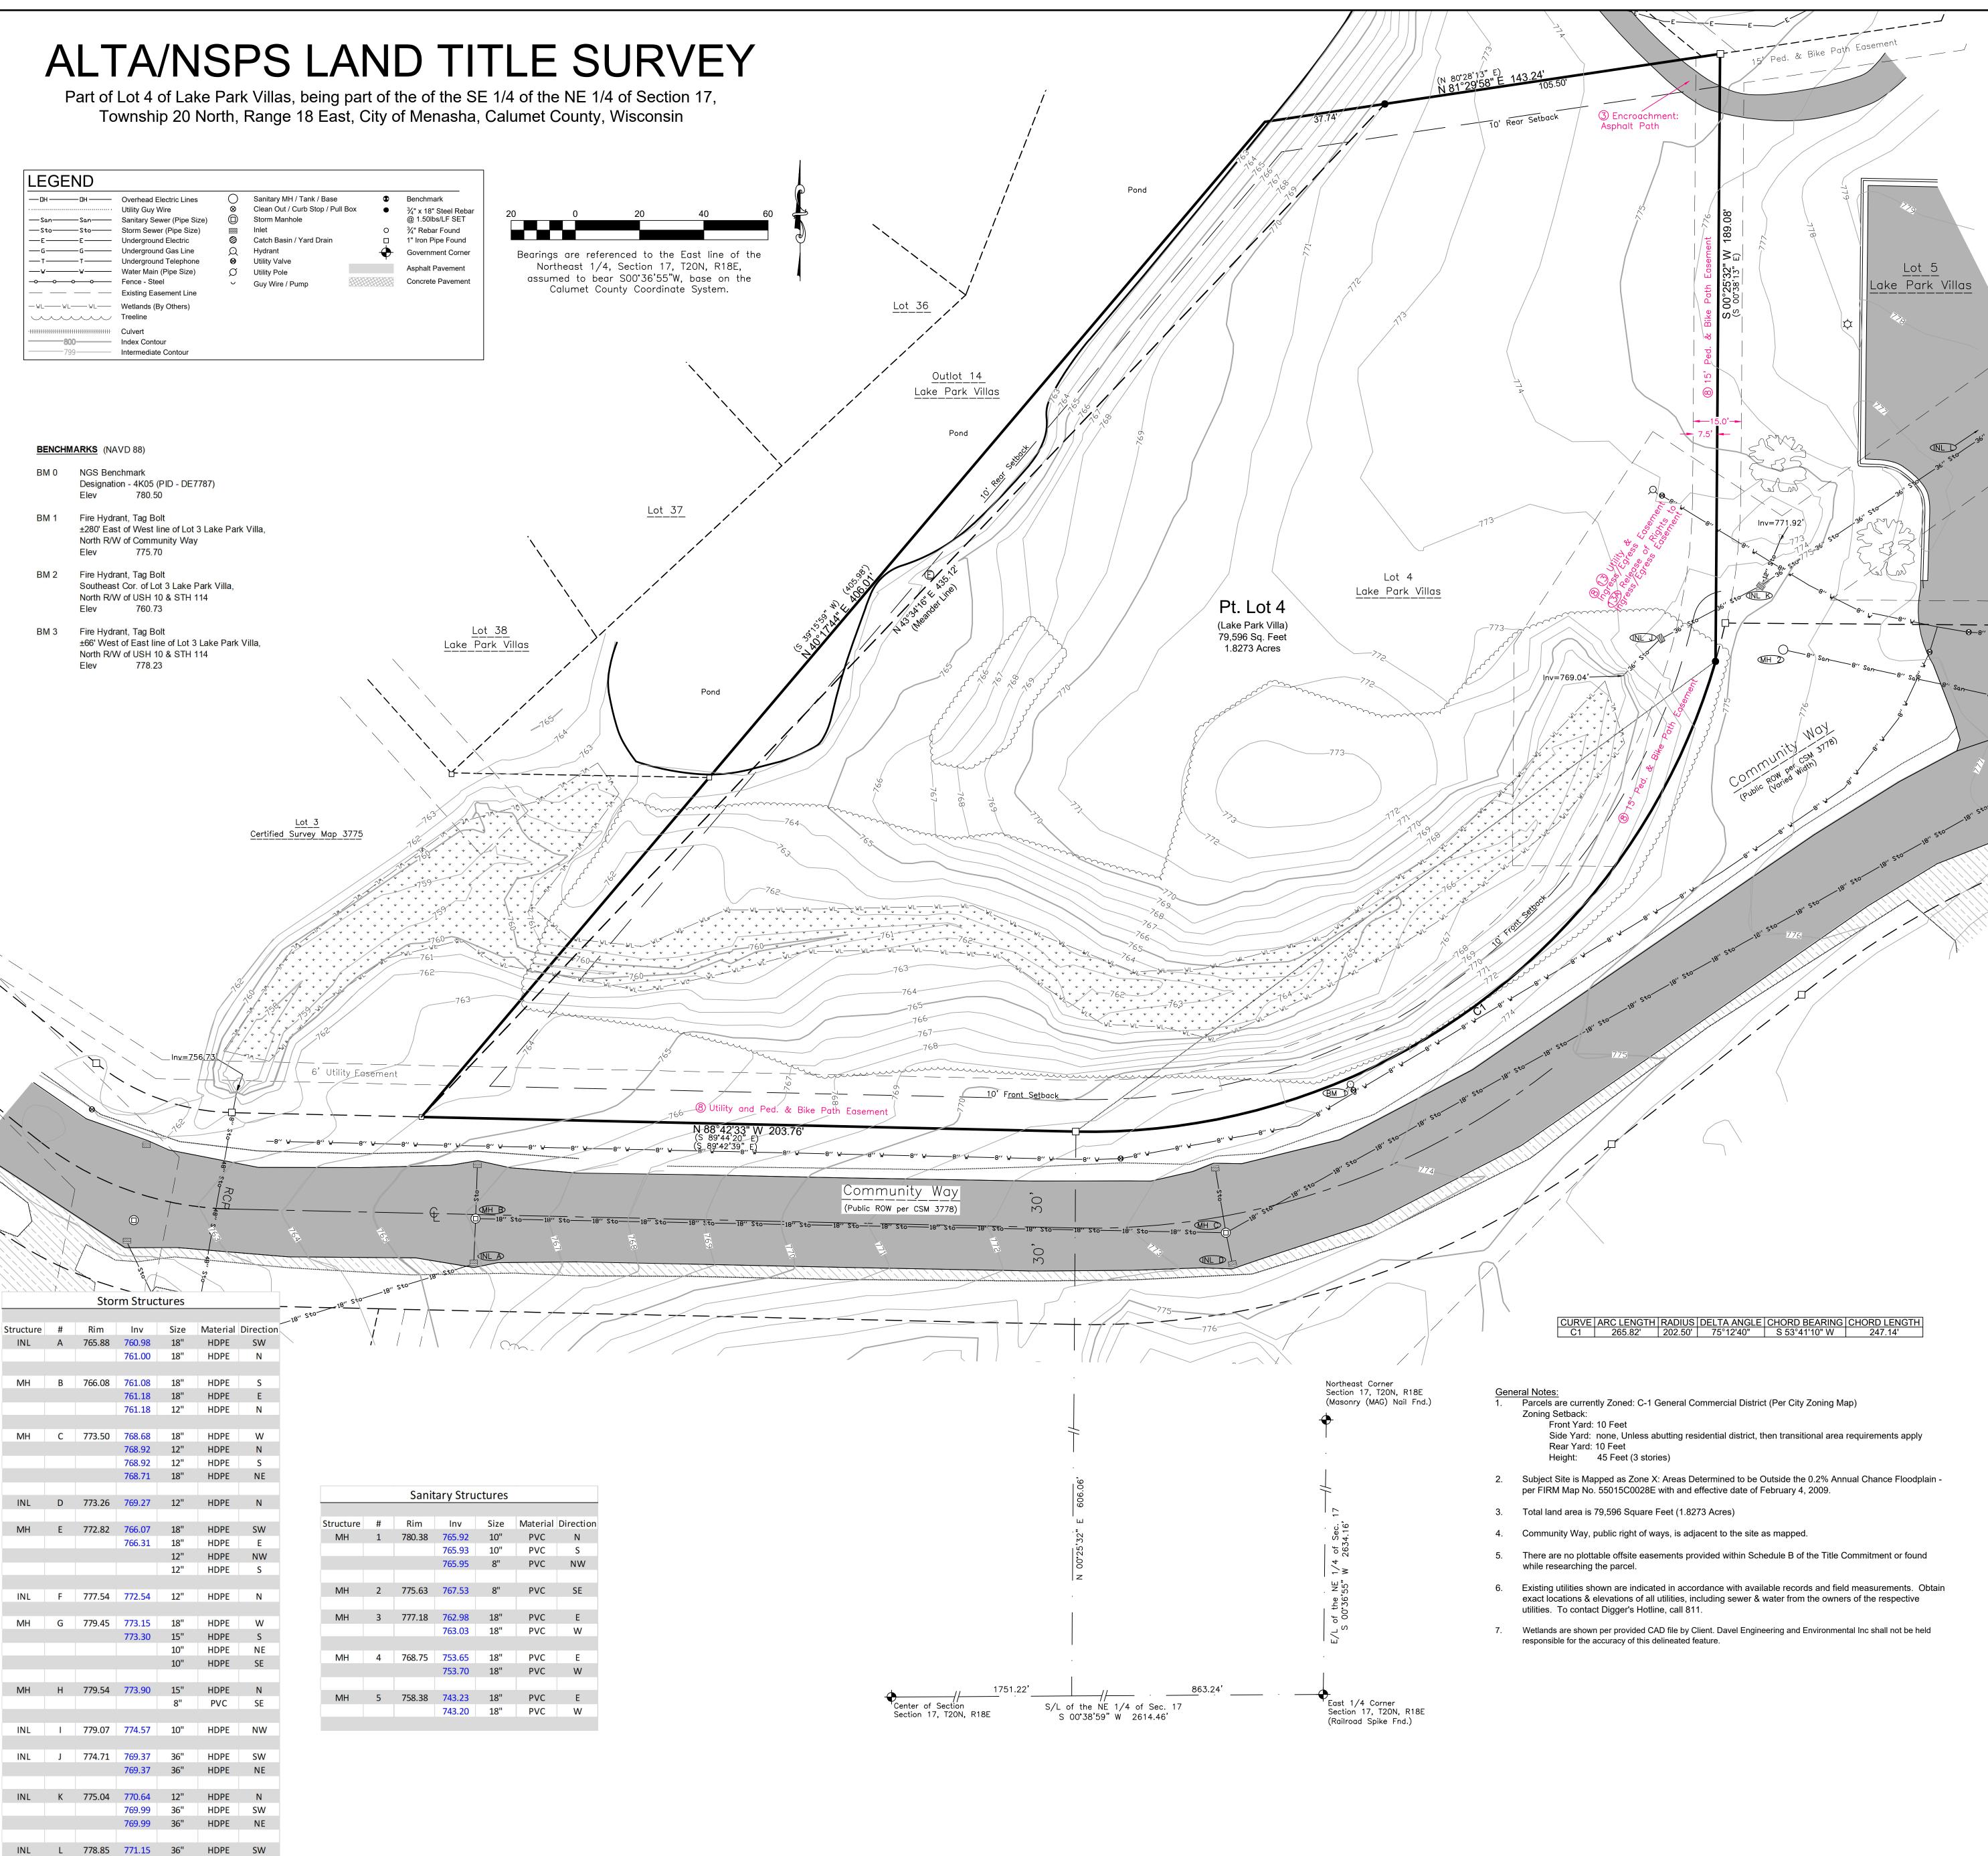

|      |
|----------------------------------------|------|
| Sheet                                  | Page |
| Site & Utility Plan                    | 1.0  |
| ALTA/NSPS Land Title Survey            | 1.1  |
| Drainage and Grading Plan              | 1.2  |
| Erosion & Sediment Control Plan        | 1.3  |
| Construction & Erosion Control Details | 2.1  |
| Sewer & Water Details                  | 2.2  |
| SITE & UTIL<br>PLAN                    | .ITY |

Civil Engineers and Land Surveyors

1164 Province Terrace, Menasha, WI 54952 Ph: (920) 991-1866 Fax: (920) 441-0804

www.davel.pro

Project Number: 6214

November 16, 2021

DAVEL ENGINEERING & ENVIRONMENTAL, INC. 

Page

1.0

Township 20 North, Range 18 East, City of Menasha, Calumet County, Wisconsin

771.15 36" HDPE NE



#### First AmericanTitle Insurance Company - Evans Title Division File No. 3032369- Notes to Schedule B - II

The Policy will not insure against loss or damage resulting from the terms and provisions of any lease or easement identified in Schedule A, and will include the following Exceptions unless cleared to the satisfaction of the Company: 4, 6-7, 16 & 17 = items that cannot be shown on a map.

- 1) Any facts, rights, interests, or claims that are not shown by the Public Records but that could be ascertained by an inspection of the Land or by making inquiry of persons in possession of the land. (No Observed Burden to Subject Parcel)
- 2) Easements, claims of easements or encumbrances that are not shown by the Public Records. (No Observed Burden to Subject Parcel)
- 3) Any encroachment,