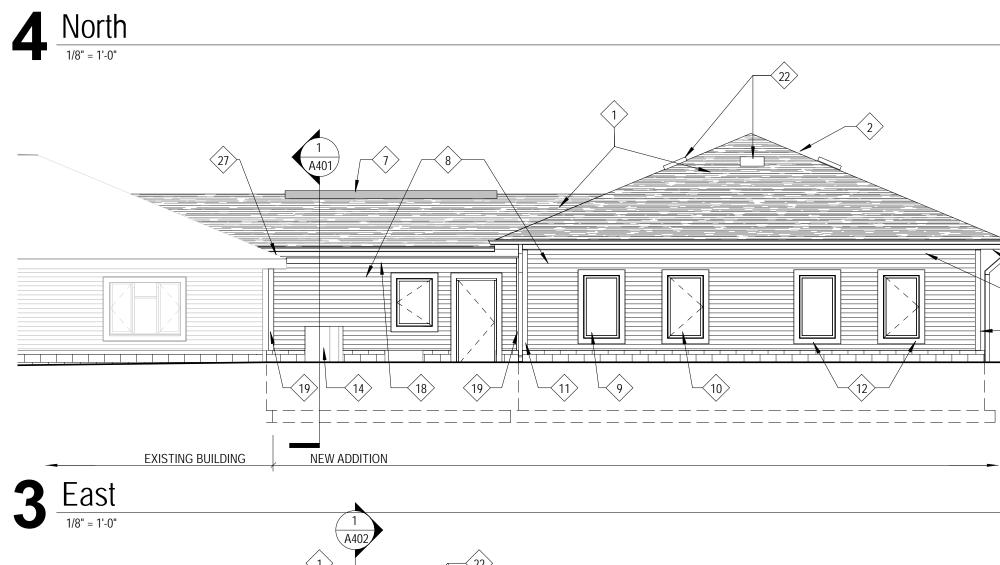

The structure includes 5 front facing service bays with 3 of the bays being drive through.

The façade exceeds the 50% masonry requirement with roughly 62% of the building being natural stone and split face block. The remainder of the façade along the roof line is a metal wall panel.

# NORTH ELEVATION

**O.H DOOR:** 

# SOUTH ELEVATION