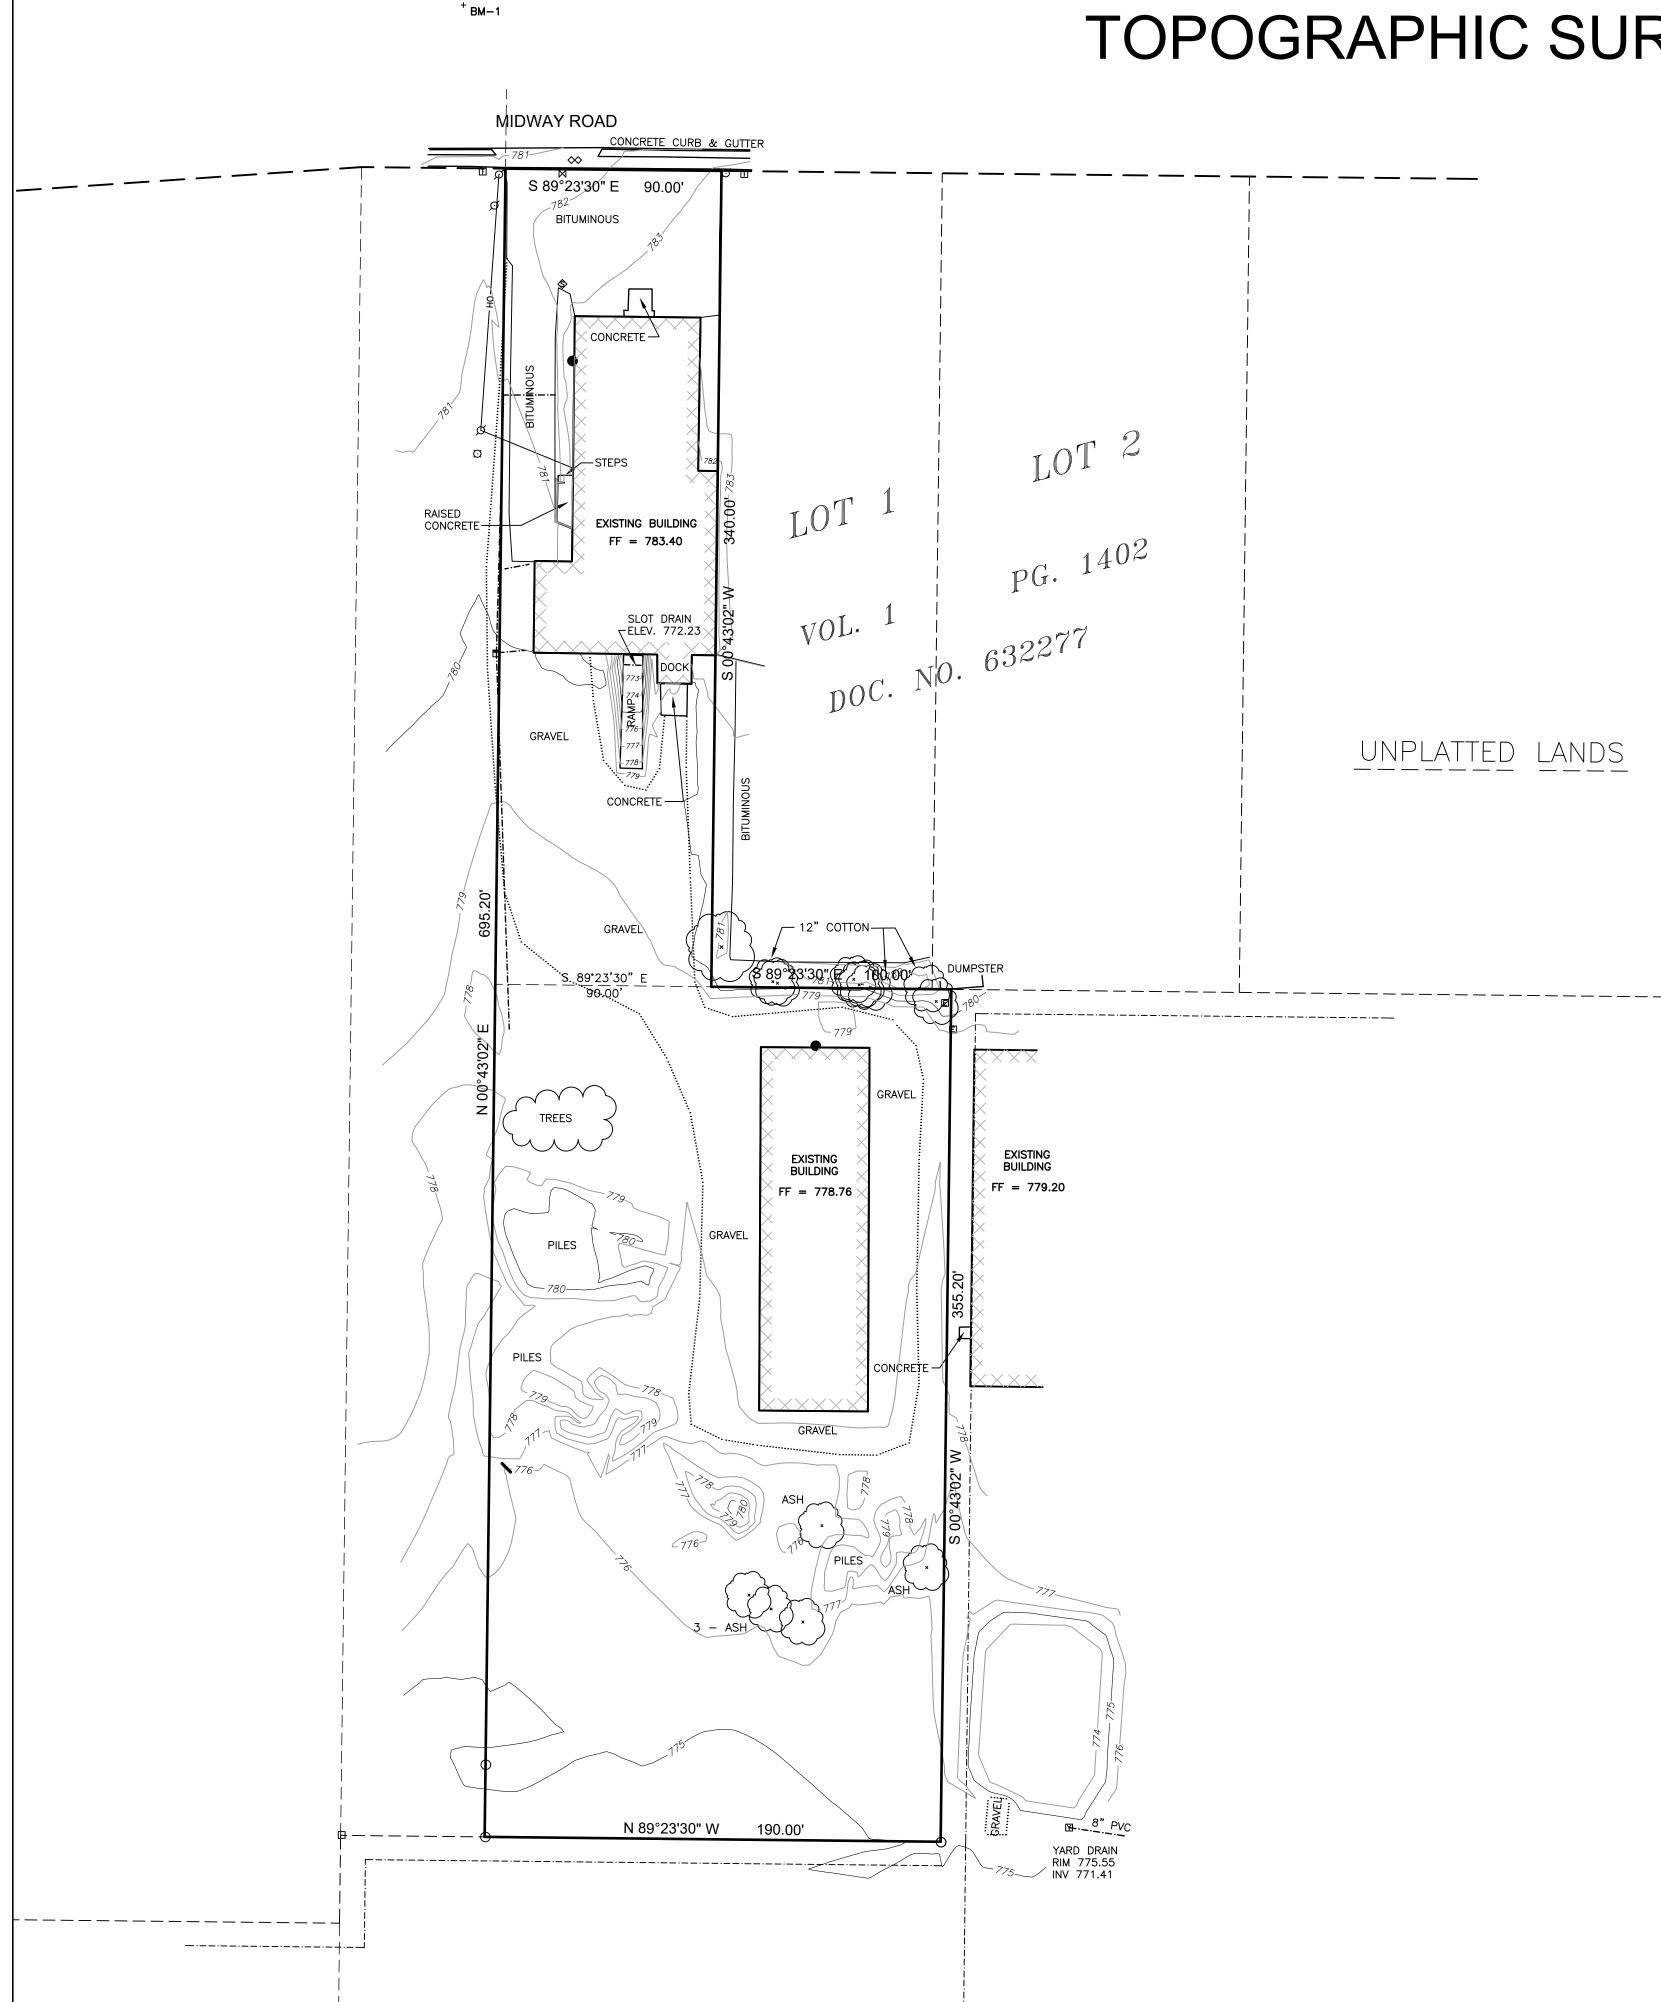

# 3. Site Plan Review – Storage Building located at 670/680 Airport Road – LD Properties LLC

CDC Heim presented the site plan review for 670/680 Airport Road for an additional 40 unit storage building. Main concerns discussed by the commission included the proposed fourth driveway, impervious drainage, stormwater, and the comprehensive plan being an existing site.

Clarification was added that only the new building will have the brick materials on the front, however, the entire front would be landscaped.

Motion by Alderperson Schmidt, seconded by DPW Jungwirth to approve the site plan as presented for 670/680 Airport Road (parcel # 4-00798-00) with the following conditions:

- 1) Prior to the issuance of building permits, a site improvement agreement must be recorded for the proposed development.
- 2) Submit a revised lighting plan to meet 13-1-13(h) of City Ordinance to be reviewed and approved by Community Development Staff.
- 3) A cross access easement shall be obtained with property owner to the east.
- 4) Developer shall discharge a majority of the stormwater created on the site to the storm sewer within Airport Road and work with the Engineering staff and the WDNR to obtain necessary permits.
- 5) If stormwater discharge to the north is increased, the property owner shall obtain written permission from the property owner stating they are accepting of the additional imperviousness drainage towards their property, and all applicable easement documents, in any, shall also be produced that relate to stormwater conveyance through adjacent properties.