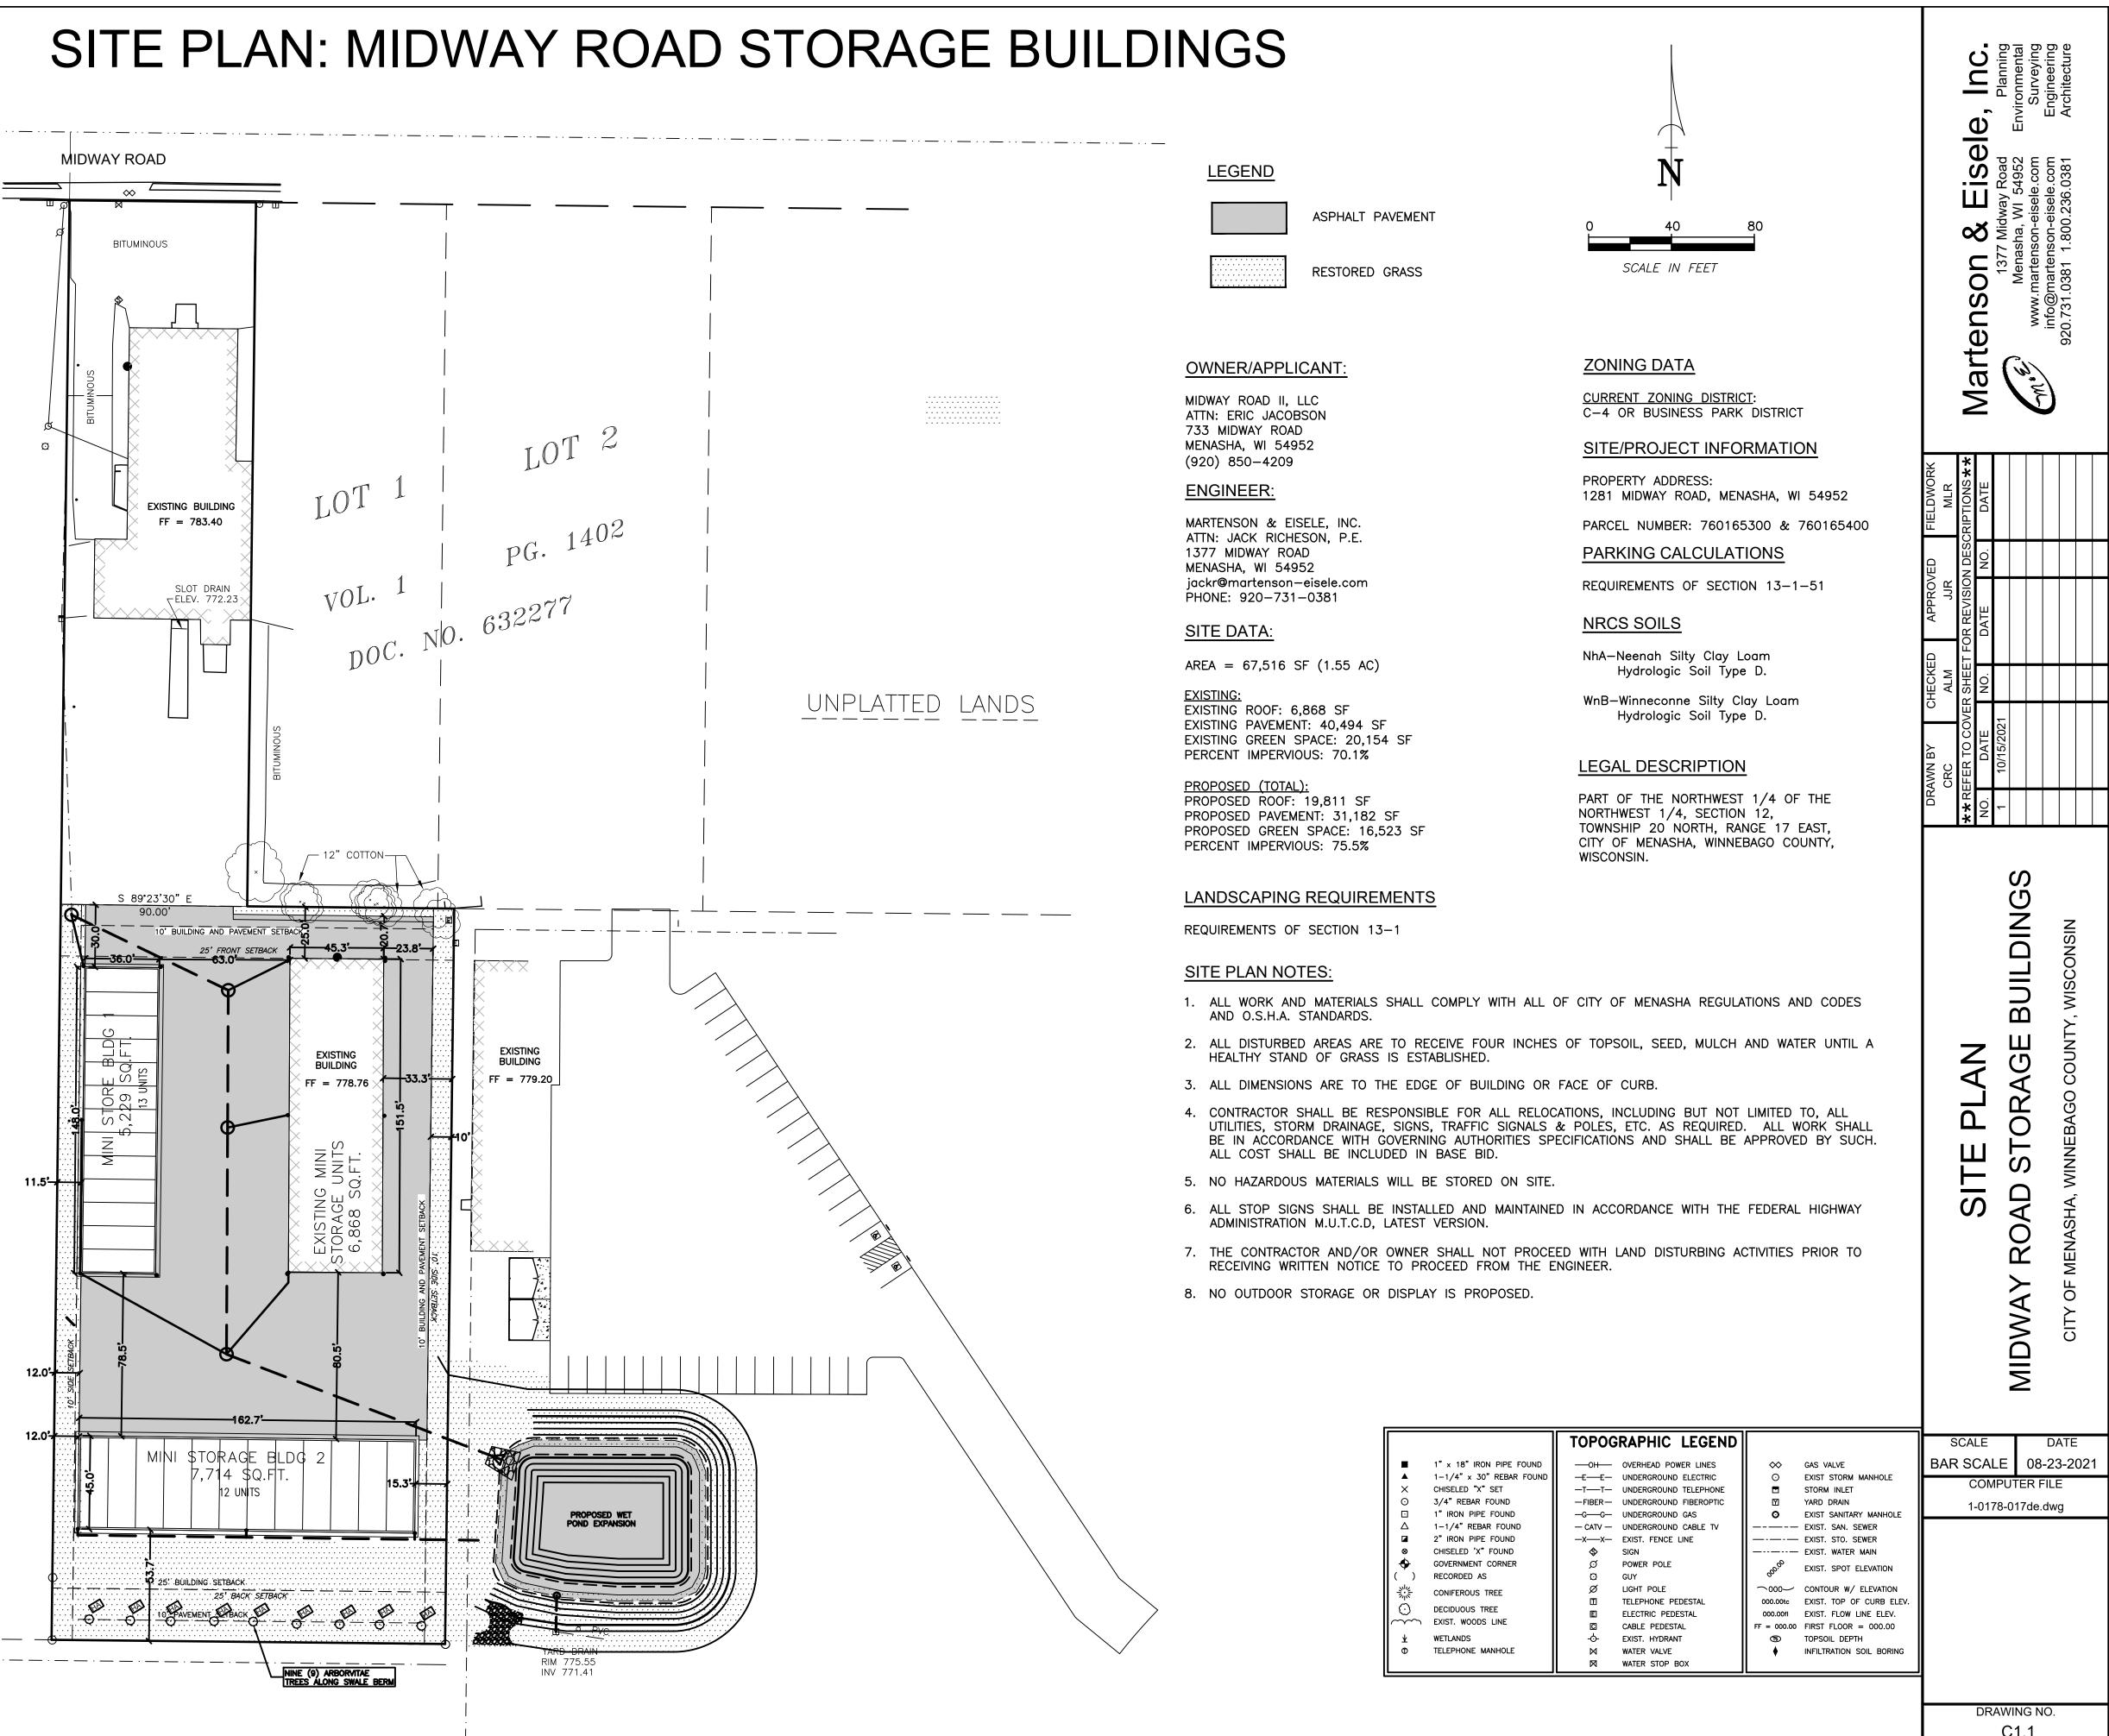

### Site/Architectural

The applicant is proposing to construct a new 7,392 square foot building consisting of 1,632 square feet of office/showroom space and 5,760 square feet of shop space. This is a great improvement for the business in comparison to the existing 2,400 square foot building including shop space and offices.

The structure includes 5 front facing service bays with 3 of the bays being drive through.

The façade exceeds the 50% masonry requirement with roughly 62% of the building being natural stone and split face block. The remainder of the façade along the roof line is a metal wall panel.

The property has adequate parking 76 total spaces, however, four of the drive aisles are only 23 feet wide and are required to be a minimum of 24 feet wide. In reviewing the site there is space to stretch the site to the east and south to accommodate 24 foot width within these aisles.

Mechanical equipment is not noted on the site plan. Any mechanical equipment will be required to be screened per Section 13-1-12(f)(6) of the Zoning Code.

There is also a noted trash location, but no indication of any details of the actual enclosure. Per Section 13-1-12(e)(5) of the Zoning Code, these shall be screened reaching a minimum height of 6 feet and 75% opacity at the time of installation.

### Landscape

Per Section 13-1-12(g), landscaping requirements are broken down into three areas: landscape adjacent to the building, perimeter landscaping and parking lot landscaping. Overall the landscape plan is good, but does fall short in a few categories. Staff is recommending the following: 1) three shrubs minimum of 1 coniferous be added to the perimeter/parking landscape area south of the access drive aisle 2) two coniferous shrubs be added to the perimeter/parking landscape area north of the access drive aisle 3) a 3 foot landscape area shall be added the north façade of the shop building west of the office 4) landscaping is added along the southern property line to meet the interior parking landscape area including an additional island and planting along the property line to the building.

### Lighting

All of the fixtures submitted are full cutoff fixtures meeting requirements of the code. However, the submitted plan does not meet code in a few areas: 1) the maximum light trespassing on the property lines north and south in a few areas exceeds 0.5fc 2) the proposed height of the light poles is currently taller than the principal structure being 17'2" 3) the maximum foot candles of the parking/outdoor display area exceeds the max 5.0 footcandles. Staff is recommending prior to issuance of a site improvement agreement, a lighting plan meeting the lighting ordinance of Section 13-1-12(h) of the Zoning Code be submitted and approved.

### Stormwater

The Public Works Department has reviewed the proposed grading, erosion control and stormwater management plan and does not see any major concerns. Due to the site draining into the regional detention facility, the development will be buying into that system. That said, per Director Jungwirth, there is still a large amount of impervious surface draining to the adjacent property to the south. Unless other measures are taken, written permission from this owner shall be obtained.