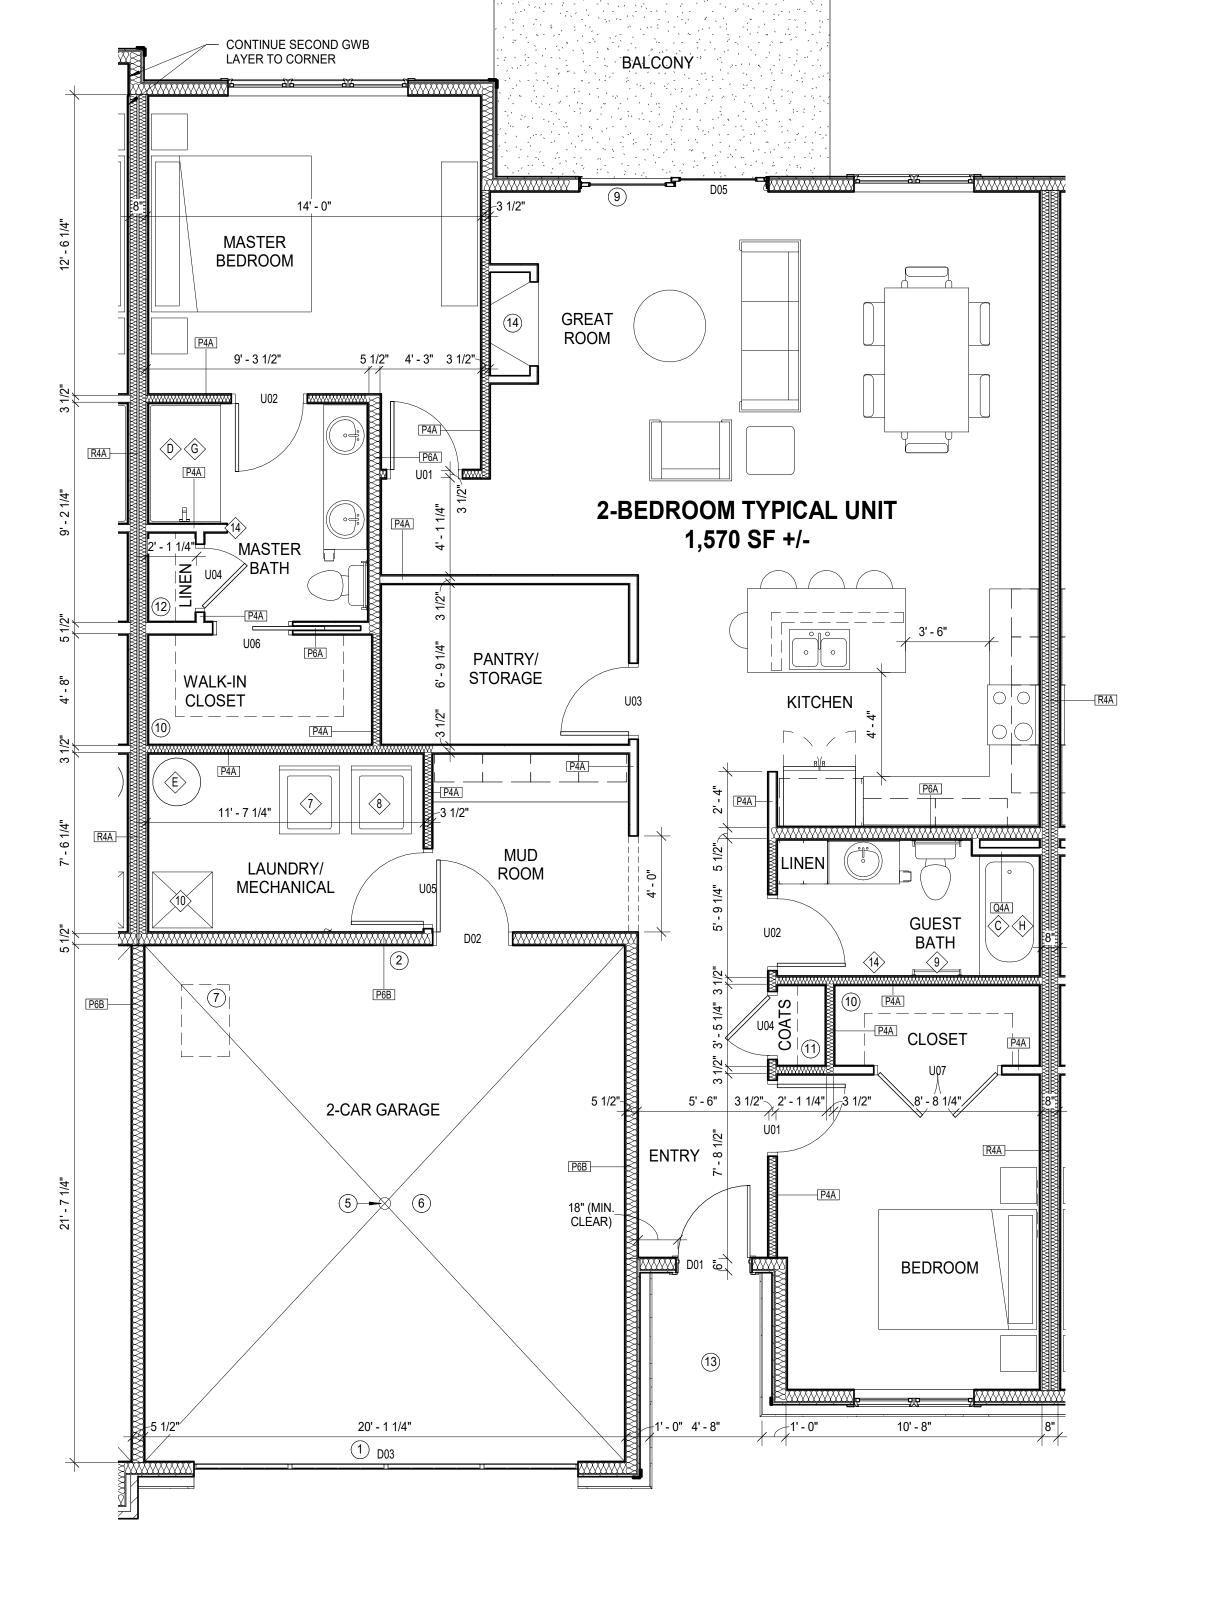

|  |  |  |
| PROJECT NU  | PROJECT NUMBER 2010  |             |  |  |  |
| ISSUED FOR  | NOT FOR C            | ONSTRUCTION |  |  |  |
| DATE        |                      | 11.10.2021  |  |  |  |

SHEET

| REVIS | IONS        |      |
|-------|-------------|------|
| Ο.    | DESCRIPTION | DATE |
|       |             |      |

LAKE PARK MENASHA LLC

OWNER

This drawing, its design concept, and its detail are the sole property of PURE architecture studio, llc and shall not be copied in any form or manner, or used on any other projects, without written authorization of its designer/creator.

CONDOS Community Way Menasha, WI

PROJECT LAKE PARK

PURE architecture studio, Ilc 735 N Water Street, Suite 1228 Milwaukee, WI 53202 www.pure-arch.com CONSULTANTS

/STUDIO PURE architecture studio, I





# 1 T.O. SLAB AT GARAGE OVERHEAD DOOR THRESHOLD IS 100'-0" (COORDINATE WITH CIVIL) (2) T.O. SLAB AT BACK OF GARAGE IS 100'-0"

UNIT PLAN KEYNOTES

- (3) ALIGN FACE OF GWB
- (4) NOT USED
- SLOPE FLOOR 1/4" PER FOOT (MAXIMUM) TO FLOOR DRAIN (BY
- (b) DESIGN/BUILD PLUMBING CONTRACTOR) 6 DESIGN/BUILD FIRE PROTECTION COTRACTOR TO PROVIDE DRY OR FREEZE-PROOF SPRINKLER SYSTEM (UNHEATED GARAGE)
- 1-HOUR INSULATED FIRE RATED ACCESS PANEL WITH SELF-CLOSING DOOR (20"x30" MINIMUM CLEAR OPENING).
- (7) COORDINATE LOCATION WITH ROOF TRUSS LAYOUT. 30" MINIMUM CLEAR HEADROOM TO BE PROVIDED AT ATTIC DIRECTLY ABOVE ACCESS PANEL.

(8) NOT USED

- (9) OPERABLE SLIDING DOOR PANEL
- (10) BEDROOM CLOSET SHELVING (SEE 13/A901)
- (11) COAT CLOSET SHELVING (SEE 14/A901)
- (12) LINEN CLOSET SHELVING (SEE 15/A901