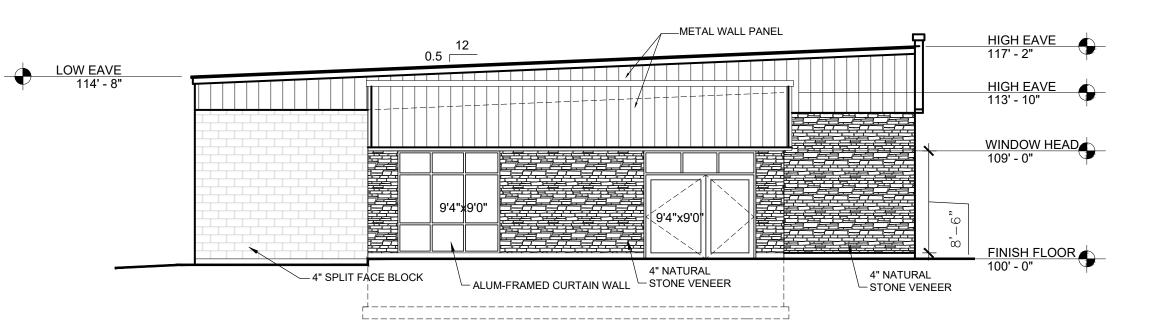

The structure includes 5 front facing service bays with 3 of the bays being drive through.

The façade exceeds the 50% masonry requirement with roughly 62% of the building being natural stone and split face block. The remainder of the façade along the roof line is a metal wall panel.