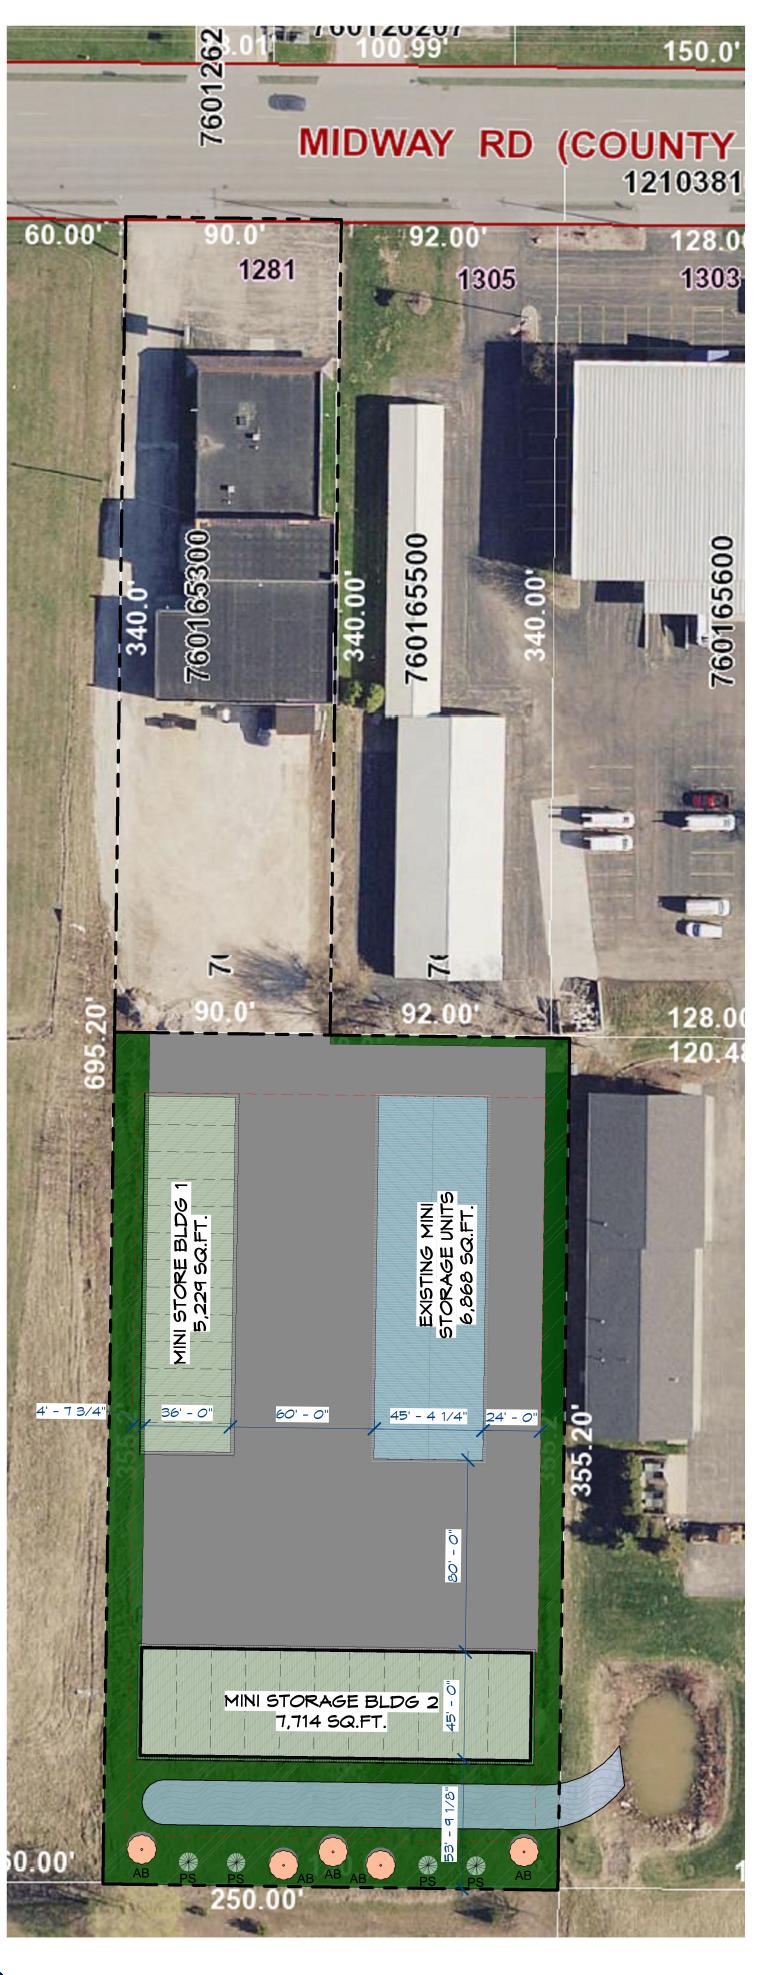

# C. PUBLIC HEARING

- 1. Special Use Permit Automotive Sales and Service Facility in the C-1 Central Business District located at 1415 Appleton Road (Parcel 6-01651-00) TriCity Auto
- 2. Special Use Permit Mini Warehouse Expansion in the C-4 Business Park District located at 1281 Midway Road (Parcel 6-01654-00) – Midway Road II, LLC

# F. DISCUSSION / ACTION ITEMS

- 1. Special Use Permit and Site Plan Automotive Sales and Service Facility in the C-1 Central Business District located at 1415 Appleton Road (Parcel 6-01651-00) TriCity Auto
- 2. Special Use Permit and Site Plan Mini Warehouse Expansion in the C-4 Business Park District located at 1281 Midway Road (Parcel 6-01654-00) Midway Road II, LLC
- 3. Site Plan Amendment Review Lakeshore Condominiums located at 3002 Community Way Lake Park Menasha, LLC
- 4. Site Plan Review Day Care Addition located at 1478 Midway Road (Parcel 6-01262-00) UWO Fox Valley
- 5. Certified Survey Map Lot Combination 1735 Racine Road (Parcels 4-00762-02, 4-00761-05 and 4-00761-06) Miron Construction Co. Inc.
- 6. Certified Survey Map Lot Division Seventh Street (Parcel 5-00491-00) Habitat for Humanity
- 7. 2022 Meeting Calendar