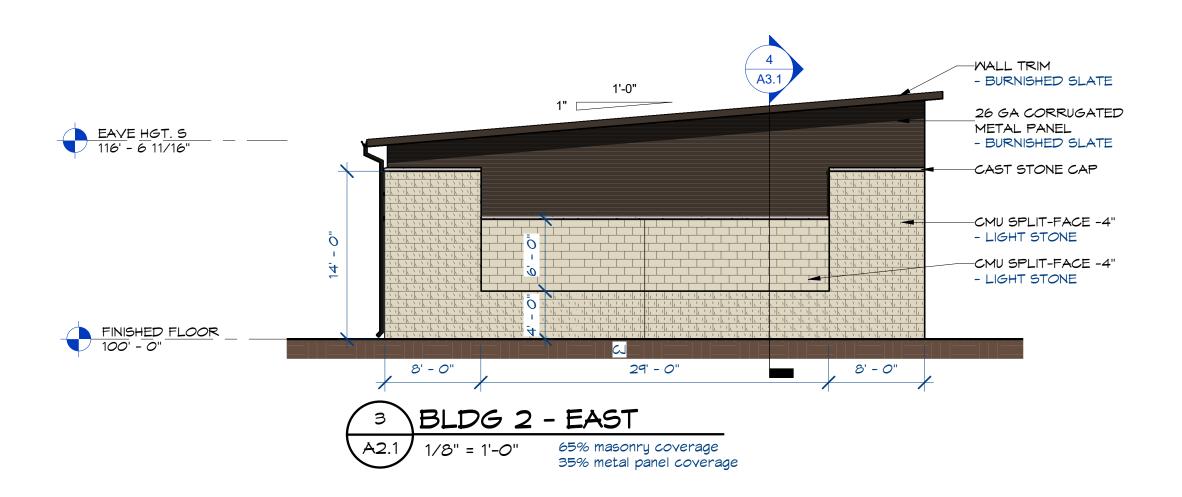

The structure includes 5 front facing service bays with 3 of the bays being drive through.

The façade exceeds the 50% masonry requirement with roughly 62% of the building being natural stone and split face block. The remainder of the façade along the roof line is a metal wall panel.