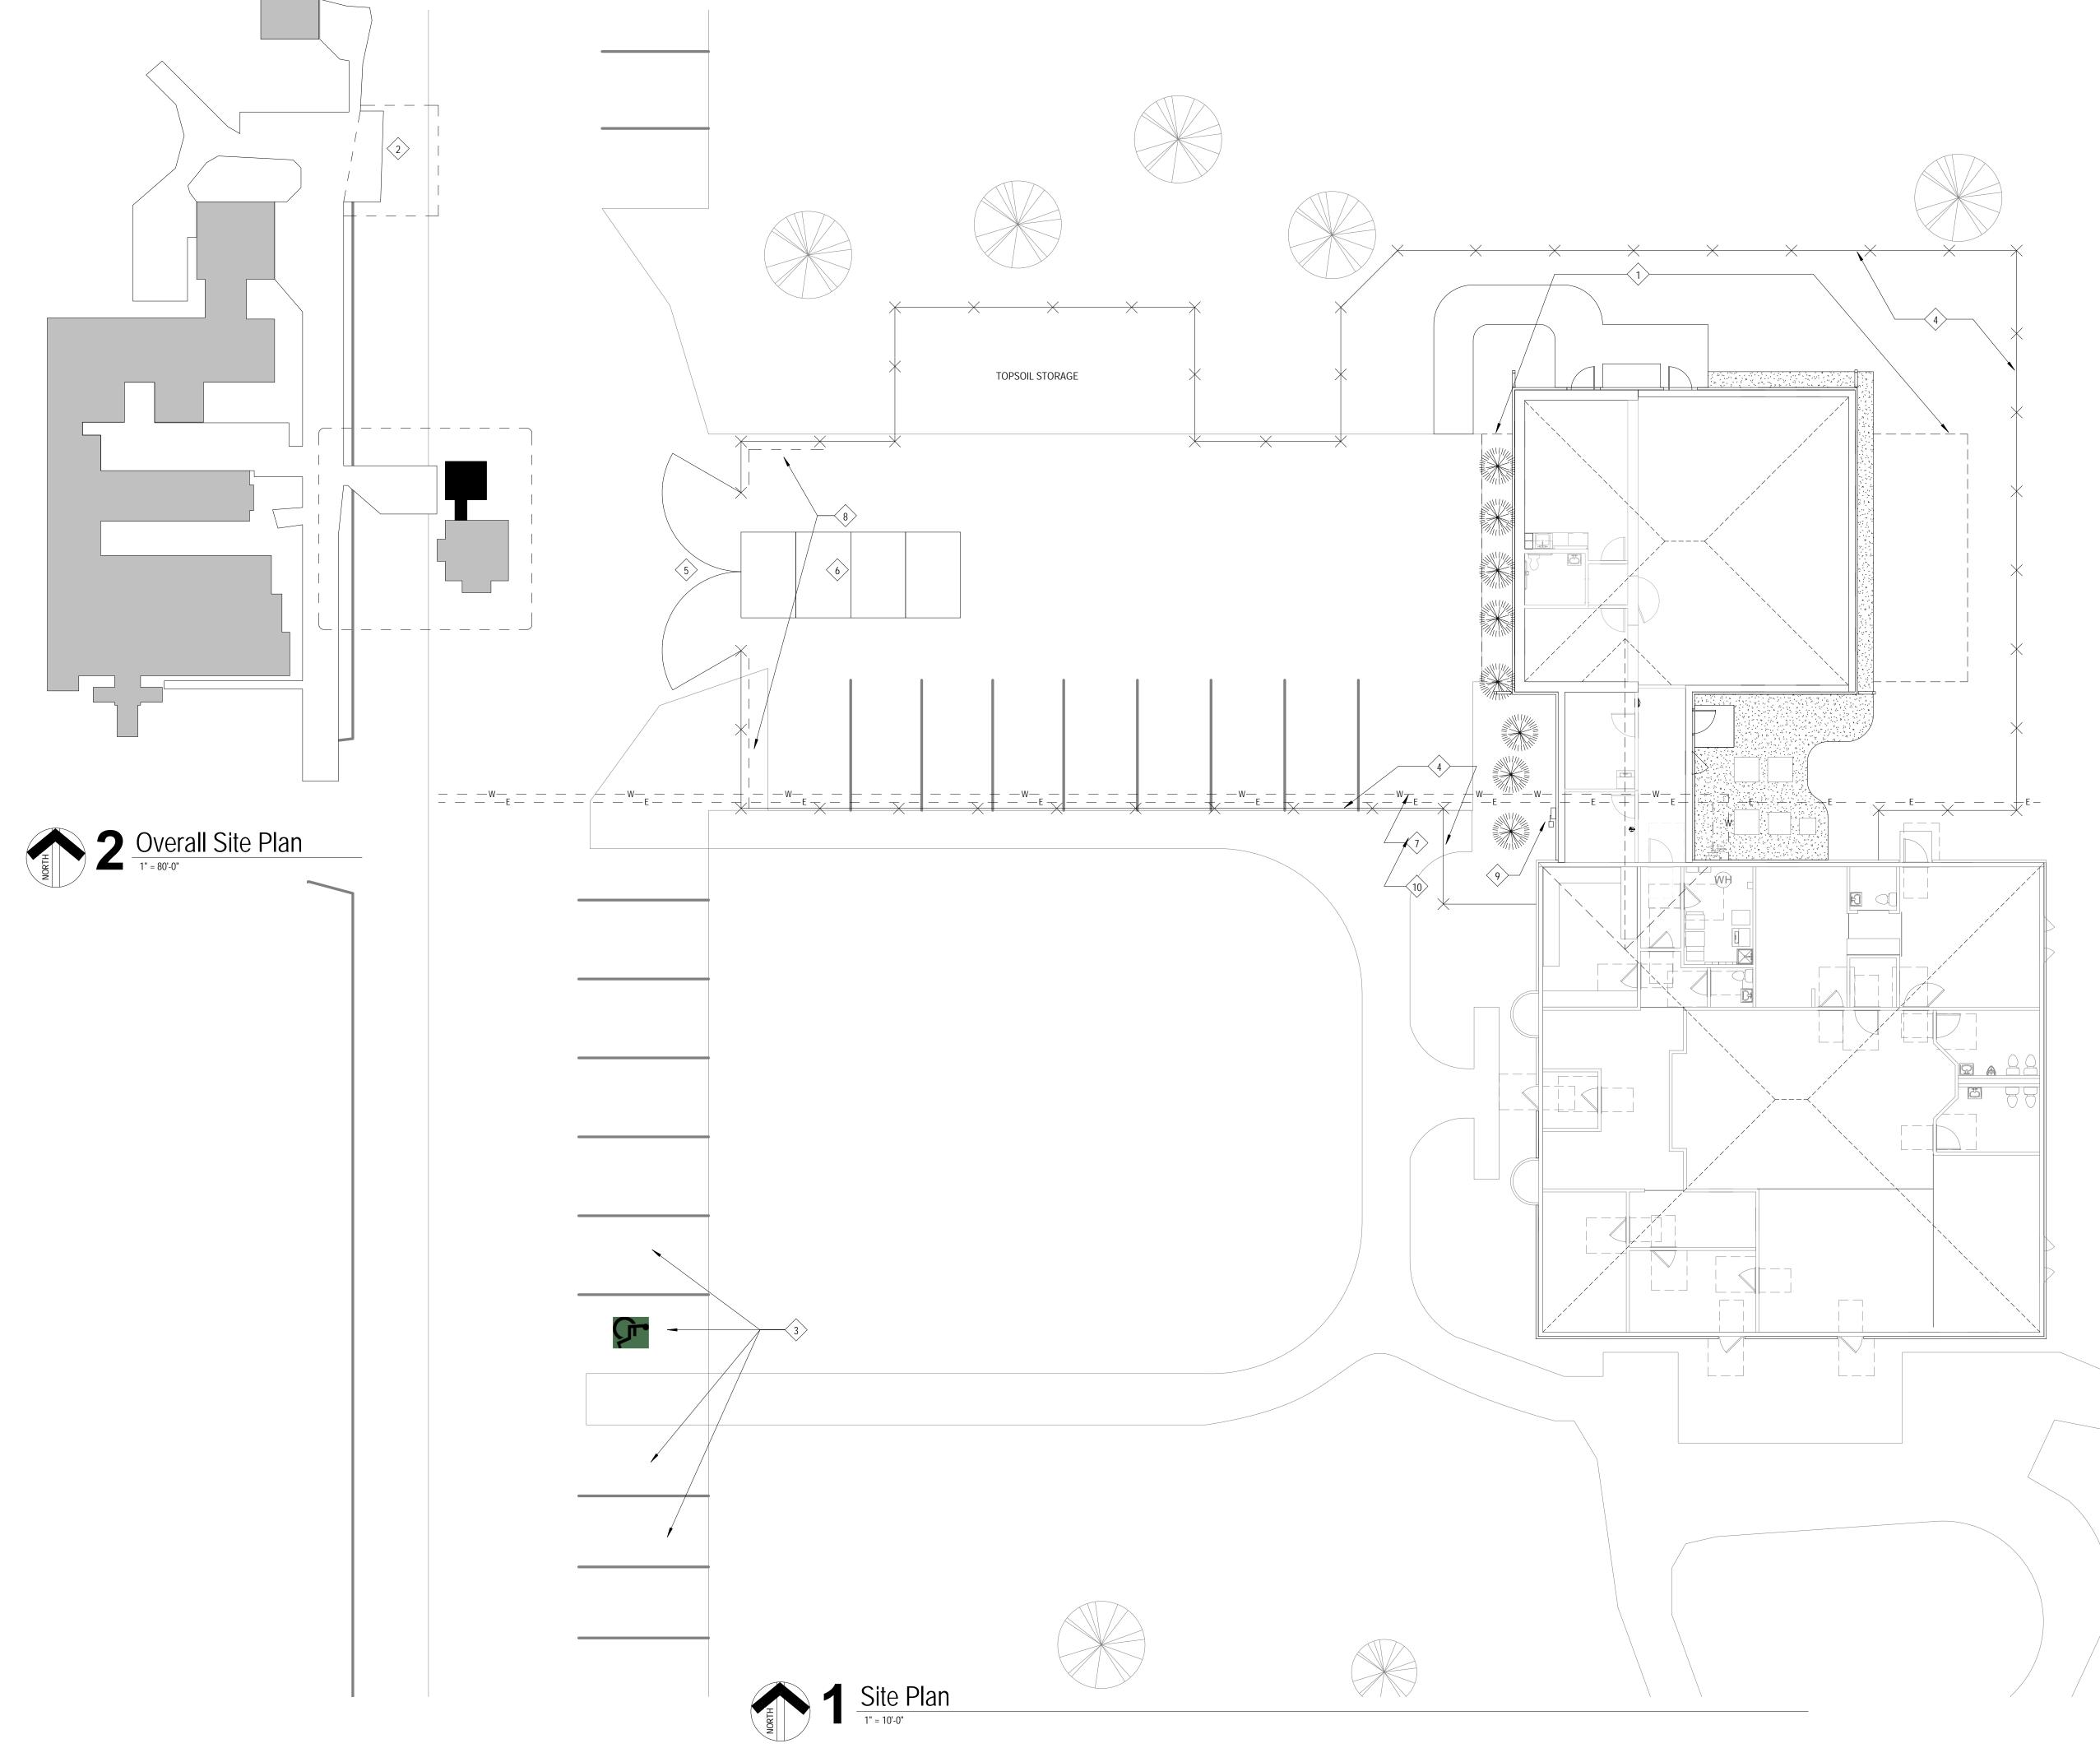

### MEMORANDUM

To: Plan Commission

From: Community Development Department/SS

Date: December 7, 2021

Re: Special Use Permit and Site Plan Review – TriCity Auto – 1415 Appleton Road (Parcel 6-01651-00)

TriCity Auto currently operates a vehicle sales and maintenance service facility at 1415 Appleton Road in Menasha. The applicant is proposing to build a new office and maintenance facility and revamp the entire parking lot for outdoor display of vehicles. The parcel is zoned General Commercial District (C-1). The use and dimensions of the proposed building are in conformance with the City's General Commercial District (C-1).

### Site/Architectural

The applicant is proposing to construct a new 7,392 square foot building consisting of 1,632 square feet of office/showroom space and 5,760 square feet of shop space. This is a great improvement for the business in comparison to the existing 2,400 square foot building including shop space and offices.

The structure includes 5 front facing service bays with 3 of the bays being drive through.

The façade exceeds the 50% masonry requirement with roughly 62% of the building being natural stone and split face block. The remainder of the façade along the roof line is a metal wall panel.

The property has adequate parking 76 total spaces, however, four of the drive aisles are only 23 feet wide and are required to be a minimum of 24 feet wide. In reviewing the site there is space to stretch the site to the east and south to accommodate 24 foot width within these aisles.

Mechanical equipment is not noted on the site plan. Any mechanical equipment will be required to be screened per Section 13-1-12(f)(6) of the Zoning Code.

There is also a noted trash location, but no indication of any details of the actual enclosure. Per Section 13-1-12(e)(5) of the Zoning Code, these shall be screened reaching a minimum height of 6 feet and 75% opacity at the time of installation.

### Landscape

Per Section 13-1-12(g), landscaping requirements are broken down into three areas: landscape adjacent to the building, perimeter landscaping and parking lot landscaping. Overall the landscape plan is good, but does fall short in a few categories. Staff is recommending the following: 1) three shrubs minimum of 1 coniferous be added to the perimeter/parking landscape area south of the access drive aisle 2) two coniferous shrubs be added to the perimeter/parking landscape area north of the access drive aisle 3) a 3 foot landscape area shall be added the north façade of the shop building west of the office 4) landscaping is added along the southern property line to meet the interior parking landscape area including an additional island and planting along the property line to the building.

### Lighting

All of the fixtures submitted are full cutoff fixtures meeting requirements of the code. However, the submitted plan does not meet code in a few areas: 1) the maximum light trespassing on the property lines north and south in a few areas exceeds 0.5fc 2) the proposed height of the light poles is currently taller than the principal structure being 17'2" 3) the maximum foot candles of the parking/outdoor display area exceeds the max 5.0 footcandles. Staff is recommending prior to issuance of a site improvement agreement, a lighting plan meeting the lighting ordinance of Section 13-1-12(h) of the Zoning Code be submitted and approved.

### Stormwater

The Public Works Department has reviewed the proposed grading, erosion control and stormwater management plan and does not see any major concerns. Due to the site draining into the regional detention facility, the development will be buying into that system. That said, per Director Jungwirth, there is still a large amount of impervious surface draining to the adjacent property to the south. Unless other measures are taken, written permission from this owner shall be obtained.

Special Use Permit Location Proposed Use: Automotive, Truck, Recreational Vehicles, and Heavy Equipment Repair and Maintenance Services