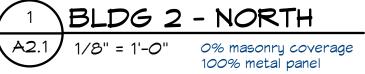

The structure includes 5 front facing service bays with 3 of the bays being drive through.

The façade exceeds the 50% masonry requirement with roughly 62% of the building being natural stone and split face block. The remainder of the façade along the roof line is a metal wall panel.