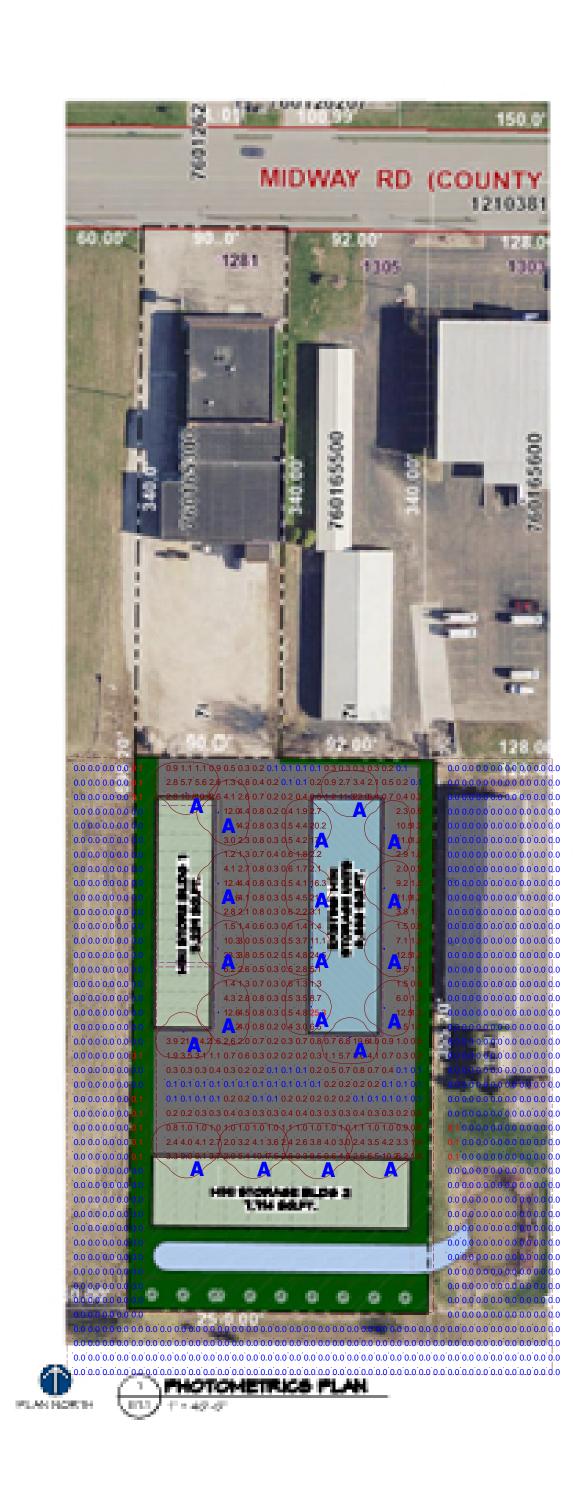

### Lighting

All of the fixtures submitted are full cutoff fixtures meeting requirements of the code. However, the submitted plan does not meet code in a few areas: 1) the maximum light trespassing on the property lines north and south in a few areas exceeds 0.5fc 2) the proposed height of the light poles is currently taller than the principal structure being 17'2" 3) the maximum foot candles of the parking/outdoor display area exceeds the max 5.0 footcandles. Staff is recommending prior to issuance of a site improvement agreement, a lighting plan meeting the lighting ordinance of Section 13-1-12(h) of the Zoning Code be submitted and approved.

\_\_\_\_

| Qty | Label |
|-----|-------|
| 4   | OA3-2 |
| 4   | ОАЗН  |
| 4   | OW1   |

Calculation Summary

Label SITE

PARKING AREA

|            | <sup>+</sup> 0.31       | <sup>+</sup> 0.34        | <sup>+</sup> 0.23    | <sup>+</sup> 0.16   | <sup>+</sup> 0.13 | <sup>+</sup> 0.13 | <sup>+</sup> 0.14   | <sup>+</sup> 0.16 | <sup>+</sup> 0.18    | <sup>+</sup> 0.18  | <sup>+</sup> 0.15        | <sup>†</sup> 0.13    | <sup>+</sup> 0.10 | <sup>+</sup> 0.08                              | <sup>+</sup> 0.06                     | <sup>+</sup> 0.04 | <sup>+</sup> 0.03 | <sup>+</sup> 0.02 | <sup>+</sup> 0.02 | <sup>+</sup> 0.01 |
|------------|-------------------------|--------------------------|----------------------|---------------------|-------------------|-------------------|---------------------|-------------------|----------------------|--------------------|--------------------------|----------------------|-------------------|------------------------------------------------|---------------------------------------|-------------------|-------------------|-------------------|-------------------|-------------------|
|            | <sup>+</sup> 1.03       | <sup>+</sup> 1.15        | <sup>+</sup> 0.62    | <sup>+</sup> 0.32   | <sup>+</sup> 0.23 | <sup>+</sup> 0.24 | <sup>+</sup> 0.27   | <sup>+</sup> 0.29 | <sup>+</sup> 0.33    | <sup>+</sup> 0.34  | <sup>+</sup> 0.29        | <sup>+</sup> 0.24    | <sup>+</sup> 0.19 | <sup>+</sup> 0.14                              | <sup>+</sup> 0.10                     | <sup>+</sup> 0.07 | <sup>+</sup> 0.05 | <sup>+</sup> 0.04 | <sup>+</sup> 0.03 | <sup>+</sup> 0.02 |
|            | +<br>4.43               |                          | <u>} ‡97</u>         | 1.64                | <sup>+</sup> 1.00 | <sup>+</sup> 0.71 | <del>0.66</del>     | <sup>+</sup> 0.63 | <sup>+</sup> 0.64    | <sup>+</sup> 0.63  | <sup>+</sup> 0.57        | <sup>+</sup> 0.50    | <sup>+</sup> 0.39 | <sup>†</sup> 0.25                              | <sup>+</sup> 0.16                     | <sup>+</sup> 0.12 | <sup>+</sup> 0.12 | <sup>†</sup> 0.10 | <sup>+</sup> 0.06 | <sup>+</sup> 0.04 |
|            | <sup>+</sup> 6.47       | MH                       | • <sup>†</sup> 5.39  | 84.07               | <sup>+</sup> 2.50 | <sup>+</sup> 1.84 | 1.59                | • 1.44            | <sup>+</sup> ,26     | 1.21               | <sup>+</sup> 1.20        | <sup>+</sup> 1.09    | <sup>+</sup> 0.77 | <sup>+</sup> 0.42                              | <sup>+</sup> 0.26                     | <sup>†</sup> 0.33 | <sup>+</sup> 0.56 | <sup>+</sup> 0.51 | <sup>+</sup> 0.23 | <sup>+</sup> 0.08 |
|            | <sup>+</sup> 4.69       |                          |                      | <sup>+</sup> 3.74   | <sup>+</sup> 2.83 | <sup>+</sup> 2.45 | +2.54               |                   | <sup>+</sup> 2.38    | <sup>+</sup> 2.33  | <sup>+</sup> 2.25        | <sup>+</sup> 2.05    | <sup>+</sup> 1.32 | <sup>+</sup> 0.60                              | <sup>+</sup> 0.38                     | <sup>+</sup> 0.96 | <sup>+</sup> 3.36 | <sup>+</sup> 2.97 | <sup>+</sup> 0.70 | <sup>+</sup> 0.14 |
|            | <sup>+</sup> 4.00       | <sup>+</sup> 3.85        | <sup>+</sup> 3.61    |                     | <sup>+</sup> 2.48 |                   | <sup>+</sup> 3.31   |                   | <sup>+</sup> 4.25    |                    | <sup>+</sup> 3.83        | <sup>+</sup> 3.00    | <sup>+</sup> 1.74 | · · · · · · · · · · · · · · · · · · ·          |                                       | ⊿.                | · 4 . 4           | · · · ·           | ⊿                 | <sup>+</sup> 0.12 |
|            | <sup>+</sup> 4.52       | <sup>+</sup> 3.94        | <sup>+</sup> 3.51    | <sup>+</sup> 2.42   | <sup>+</sup> 1.91 | <sup>+</sup> 2.34 | <sup>+</sup> 3.38   | 4.80              | 6.93                 | 7.16               | <b>5</b> <sup>4.92</sup> | <sup>+</sup> 3.26    | <sup>+</sup> 1.83 | <sup>+</sup> 0.78 <sup>∢</sup>                 | 0.28<br>م م                           |                   | $\mathbb{N}$      | 4Η:               | 1                 | 2 0.03            |
|            | <sup>+</sup> 6.31       | <sup>+</sup> 4.76        | <sup>+</sup> 3.46    | <sup>+</sup> 2.07   | <sup>+</sup> 1.67 | <sup>+</sup> 2.30 | <sup>+</sup> 3.98   | -<br>€.15         | <sup>+</sup> 11.14   | 11.89              | <sup>†</sup> 6.62        | <sup>+</sup> 4.01    | <sup>+</sup> 2.01 | <ul> <li>↓</li> <li>0.82</li> <li>↓</li> </ul> | √ <sup>†</sup> 0.28                   |                   |                   |                   |                   | <sup>+</sup> 0.13 |
|            | <sup>+</sup> 10.00      | <sup>+</sup> 5.90        | <sup>+</sup> 3.54    | <sup>+</sup> 2.04   | <sup>†</sup> 1.65 | <sup>+</sup> 2.37 | <sup>+</sup> 4.16   | <sup>+</sup> 6.60 | ,<br>12.11           | 012.84             | <u>–7.12</u>             | <sup>+</sup> 4.18    | <sup>+</sup> 2.05 | <sup>+</sup> 0.84                              | ,                                     |                   |                   |                   |                   | <sup>†</sup> 0.93 |
| /<br>H     | 3 —<br><sup>₹8.86</sup> | 2<br>5.59<br>1 8         | <sup>+</sup> 3.56    | <sup>+</sup> 2.10   | <sup>†</sup> 1.74 | <sup>+</sup> 2.36 | <sup>+</sup> 3.65   | <sup>+</sup> 5.19 | <sup>+</sup> 8.02    | MH<br>8.40         |                          | . 8 <sub>-3.60</sub> | <sup>+</sup> 2.00 | 2 4<br>0.90<br>v.<br>4                         | ⊿ <sup>△</sup><br>₄ <sup>*</sup> 0.33 |                   |                   |                   | Г                 | <sup>+</sup> 4.38 |
|            | <sup>+</sup> 5.79       | <sup>+</sup> 4.83        | <sup>+</sup><br>3.84 | <sup>+</sup> 2.45   | <sup>+</sup> 1.91 | <sup>+</sup> 2.46 | <sup>+</sup> 3.54   | <sup>+</sup> 4.55 | <sup>+</sup> 5.22    | <sup>+</sup> 5.31  | <sup>+</sup> 4.60        | <sup>+</sup> 3.47    | <sup>+</sup> 2.10 | <sup>+</sup> 1.03                              | ₫                                     | J                 |                   |                   |                   |                   |
|            | <sup>+</sup> 5.09       | <sup>+</sup> 4.51        | <sup>+</sup> 4.09    | <sup>+</sup> 2.76   | <sup>+</sup> 2.07 | <sup>+</sup> 2.53 | <sup>+</sup> 3.44 . | <sup>+</sup> 3.80 | <sup>+</sup> 3.74    | <sup>+</sup> 3.73  | <sup>+</sup> 3.67        | <sup>+</sup> 3.28    | <sup>+</sup> 2.11 | ₽ <sup>4</sup><br>1.Q7                         |                                       |                   |                   |                   |                   | MH                |
|            | <sup>+</sup> 5.16       | <sup>+</sup> 4.58        | 4.01                 | <sup>+</sup> 2.68   | <sup>+</sup> 2.06 | <sup>+</sup> 2.51 | <sup>+</sup> 3.35 - | + <u>3.56</u>     | <sup>+</sup> 3.46    | <sup>+</sup> 3.43  | <del>1</del> 3.43        | <sup>+</sup> 3.15    | <sup>+</sup> 2.04 | <sup>⊉</sup> ●•<br>1.06                        |                                       |                   |                   |                   |                   | •                 |
|            | <sup>+</sup> 6.14       | <sup>+</sup> 4.89        | <sup>+</sup> 3.57    | <sup>+</sup> 2.26   | <sup>+</sup> 1.90 | <sup>+</sup> 2.55 | <sup>+</sup> 3.69   | 4.37              | <sup>+</sup><br>4.67 | 4.63               | 4.29                     | <sup>+</sup> 3.41    | <sup>+</sup> 2.06 | <sup>₄</sup><br>1.03                           |                                       |                   |                   |                   |                   | ے `<br>ح          |
|            | <sup>+</sup> 9.34       | <sup>+</sup> 5.59        | <sup>+</sup> 3.41    | <sup>+</sup> 2.02   | <sup>+</sup> 1.76 | <sup>+</sup> 2.44 | <sup>+</sup> 3.63   | <sup>+</sup> 5.07 | <sup>+</sup> 6.98    | <sup>+</sup> 6.93  | 4.89                     | <sup>+</sup> 3.33    | <sup>+</sup> 1.94 | **<br>0.97                                     | PF                                    | ROPOSE            | D BUILD           | NG                |                   | ● .<<br>▲<br>• .  |
| <u>х</u> . | 3<br>8.81               | 2<br>₅.37<br>1 0         | <sup>+</sup> 3.30    | <sup>+</sup> 1.94   | <sup>+</sup> 1.70 | <sup>+</sup> 2.47 | <sup>+</sup> 4.16   | <sup>+</sup> 6.41 | <sup>†</sup> 11.22   | <sup>+</sup> 11.06 | <sup>+</sup> 6.17        | <sup>+</sup> 3.85    | <sup>+</sup> 1.95 | <br>0.92                                       |                                       |                   |                   |                   |                   | E<br>O            |
| 1          | <sup>+</sup> 5.45       | 1 8<br><sup>+</sup> 4.47 | <sup>+</sup> 3.38    | <sup>+</sup> 2.10   | <sup>+</sup> 1.74 | <sup>+</sup> 2.45 | -<br>4.33           | <sup>+</sup> 7.10 | <sup>†</sup> 12.89   | DA703              |                          | <sup>+</sup> 4.01    | <sup>+</sup> 1.92 | △<br>0 <b>.8</b> 8                             |                                       |                   |                   |                   |                   | M                 |
|            | <sup>+</sup> 4.37       | <sup>+</sup> 3.94        | <sup>+</sup> 3.55    | <sup>+</sup> 2.58   | <sup>+</sup> 2.12 | <sup>+</sup> 2.53 | <sup>+</sup> 3.76   | 5.42              | <sup>+</sup> 8.50    |                    |                          | 8 <sub>*3.39</sub>   | <sup>+</sup> 1.81 | <sup>▲</sup><br>10.87<br>4                     |                                       |                   |                   |                   |                   | ⊄⊿<br>:.          |
|            | <sup>+</sup> 4.65       | <sup>+</sup> 4.47        | <sup>+</sup> 3.93    | <sup>+</sup> 3.33   | <sup>+</sup> 2.63 | <sup>+</sup> 2.69 | <sup>+</sup> 3.45   | <sup>+</sup> 4.38 | <sup>+</sup> 5.10    | <sup>+</sup> 5.08  | ° <sup>+</sup> 4.13      | <sup>+</sup> 2.95    | <sup>+</sup> 1.69 | - <b>0,82</b>                                  |                                       |                   |                   |                   |                   | •                 |
|            | <sup>+</sup> 5.24       | <sup>+</sup> 5.07        | <sup>+</sup> 4.47    | <sup>+</sup> 3.74   | <sup>+</sup> 2.63 | 2.51              | <sup>+</sup> 2.91   |                   |                      | <sup>+</sup> 2.92  |                          |                      |                   | <b>∛</b> † <b>0</b> 68                         |                                       |                   |                   |                   |                   |                   |
|            | <sup>+</sup> 7.69       | <sup>⁺</sup> 7.16        | <sup>+</sup> 5.06    | <sup>+</sup> 3.24   | <sup>+</sup> 1.95 | 1.66              | <sup>+</sup> 1.73   | +1.64             | 1.53                 | <sup>+</sup> 1.49  | <sup>+</sup> 1.49        | <sup>+</sup> 1.37    | <sup>+</sup> 0.89 | <sup>+</sup> 0.43                              | <sup>+</sup> 0.03                     | <sup>+</sup> 0.12 | <sup>+</sup> 0.65 | +<br>3.39         |                   | <sup>†</sup> 0.95 |
|            |                         | )Å.®                     | H <sup>+</sup> 0.89  | <sup>+</sup> 0.56   | <sup>+</sup> 0.51 | I<br>0.59         | <sup>+</sup> 0.72   | <sup>+</sup> 0.75 | <sup>+</sup> 0.77    | <sup>+</sup> 0.77  | <sup>+</sup> 0.73        | <sup>+</sup> 0.65    | <sup>+</sup> 0.48 | <sup>+</sup> 0.28                              | <sup>+</sup> 0.16                     | <sup>+</sup> 0.18 | <sup>+</sup> 0.51 | <sup>†</sup> 1.77 | 2.06              | <sup>†</sup> 0.70 |
|            | <sup>†</sup> 0.71       | Hd 64                    | to.37 (              | 3 <sup>⁺</sup> 0.24 | <sup>+</sup> 0.23 | <sup>+</sup> 0.28 | <sup>†</sup> 0.33   | <sup>+</sup> 0.37 | <sup>+</sup> 0.41    | <sup>+</sup> 0.41  | <sup>+</sup> 0.35        | <sup>+</sup> 0.30    | <sup>+</sup> 0.24 | <sup>+</sup> 0.16                              | <sup>+</sup> 0.11                     | <sup>+</sup> 0.10 | <sup>†</sup> 0.15 | <sup>†</sup> 0.25 | 0.27              | 0.15              |
|            | <sup>+</sup> 0.22       | <sup>+</sup> 0.21        | <sup>+</sup> 0.15    | <sup>+</sup> 0.13   | <sup>+</sup> 0.13 | <sup>+</sup> 0.15 | <sup>+</sup> 0.17   | <sup>+</sup> 0.19 | <sup>+</sup> 0.22    | <sup>+</sup> 0.22  | <sup>†</sup> 0.19        | <sup>+</sup> 0.16    | <sup>†</sup> 0.13 | <sup>+</sup> 0.09                              | <sup>+</sup> 0.07                     | <sup>+</sup> 0.05 | <sup>+</sup> 0.05 | <sup>+</sup> 0.06 | <sup>+</sup> 0.05 | <sup>+</sup> 0.04 |
|            |                         |                          |                      |                     |                   |                   |                     |                   |                      |                    |                          |                      |                   |                                                |                                       |                   |                   |                   |                   |                   |

| dule |             |       |          |                                                                     |            |             |             |
|------|-------------|-------|----------|---------------------------------------------------------------------|------------|-------------|-------------|
| el   | Arrangement | LLF   | MFR      | Description                                                         | Lum. Watts | Total Watts | Lum. Lumens |
| -2   | BACK-BACK   | 0.950 | LITHONIA | (2) RSX1 LED P4 xxK R3 (volt) SPA (finish) + 15' SSS POLE + 3' BASE | 133        | 1064        | 16359       |
| Н    | SINGLE      | 0.950 | LITHONIA | RSX1 LED P4 xxK R3 (volt) SPA HS (finish) + 15' SSS POLE + 3' BASE  | 133        | 532         | 12479       |
|      | SINGLE      | 0.950 | LITHONIA | WDGE1 LED P2 xxK 80CRI VF MVOLT (mount) (finish)                    | 15         | 60          | 1979        |

| CalcType    | Units | Avg  | Max   | Min  | Avg/Min | Max/Min |
|-------------|-------|------|-------|------|---------|---------|
| Illuminance | Fc    | 2.42 | 13.95 | 0.00 | N.A.    | N.A.    |
| Illuminance | Fc    | 4.63 | 14.0  | 1.4  | 3.31    | 10.00   |