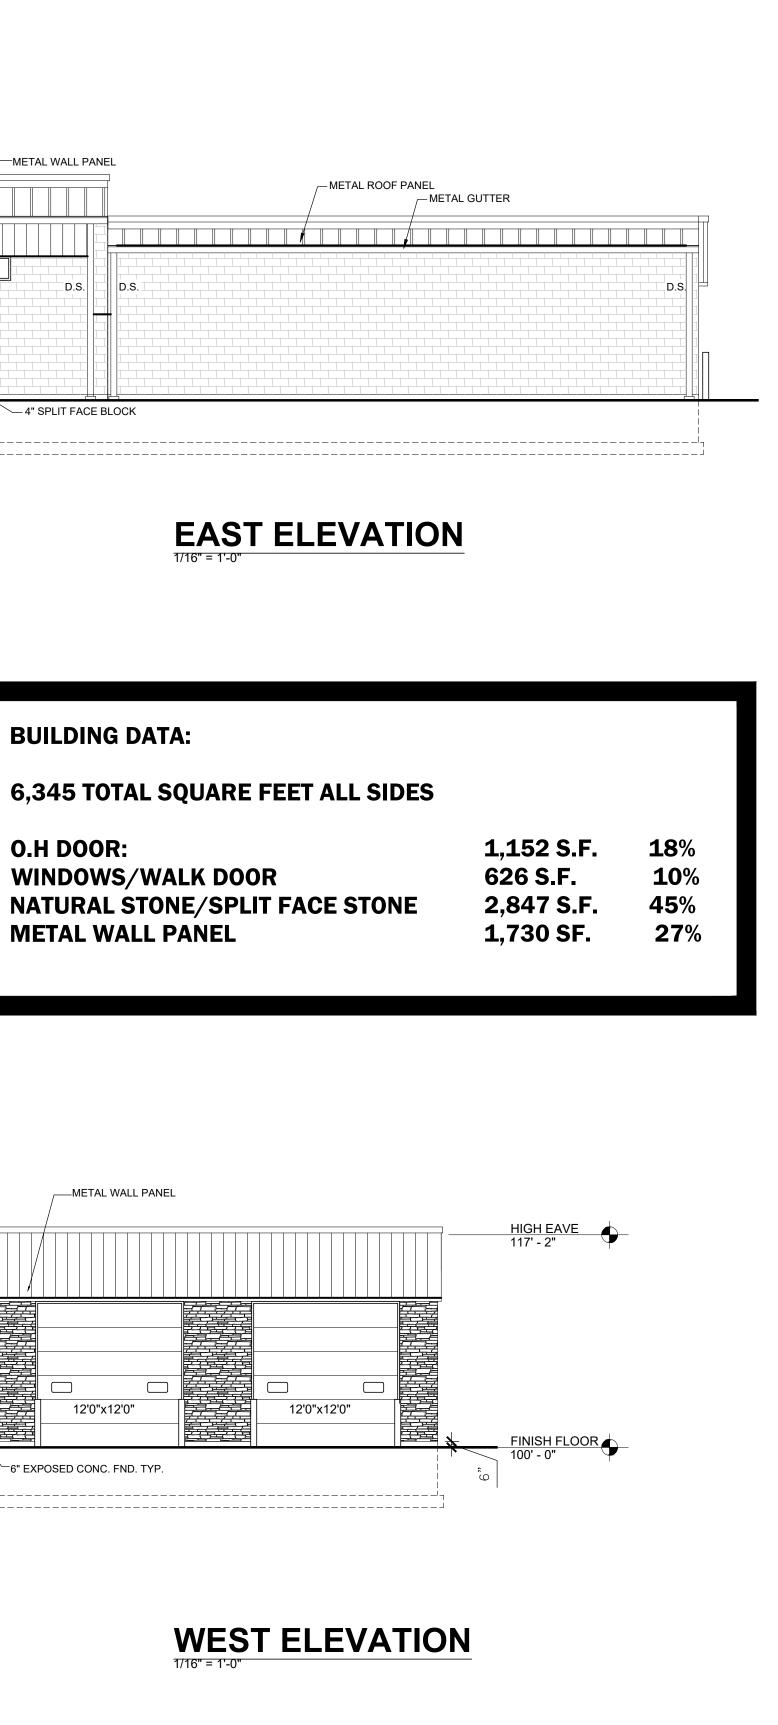

# SOUTH ELEVATION

The structure includes 5 front facing service bays with 3 of the bays being drive through.

The façade exceeds the 50% masonry requirement with roughly 62% of the building being natural stone and split face block. The remainder of the façade along the roof line is a metal wall panel.