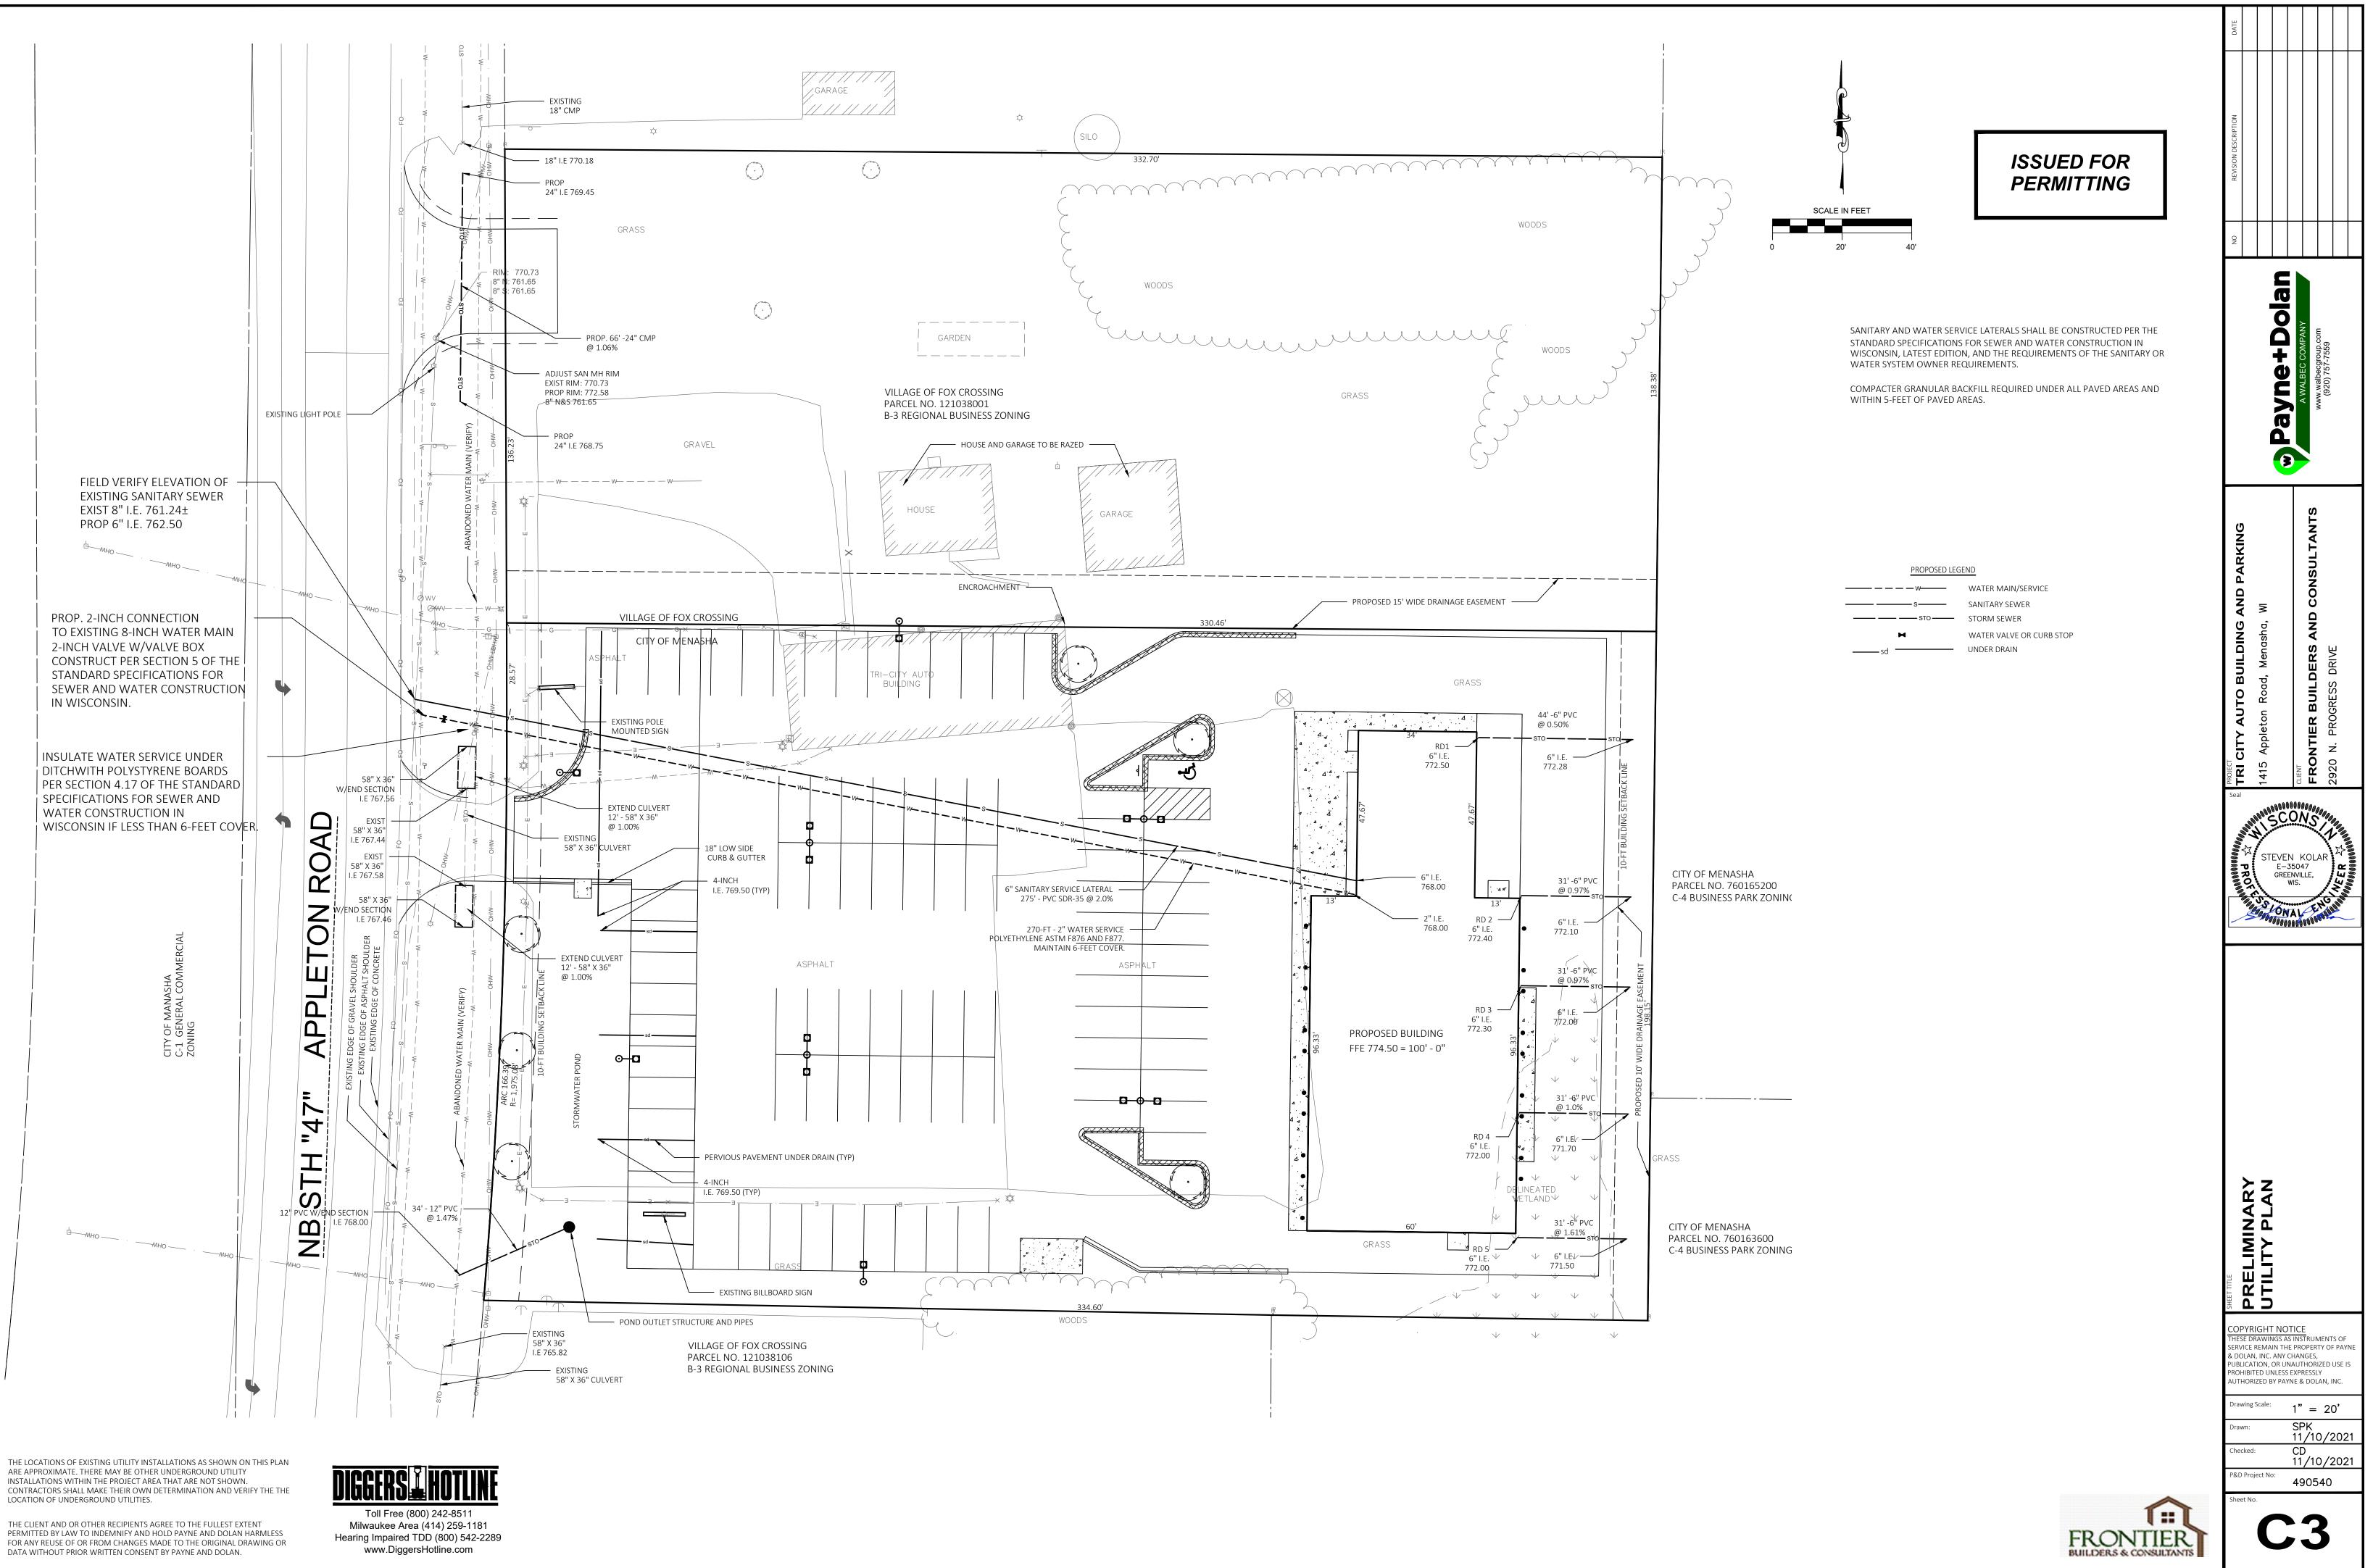

### 4. The use will not cause traffic hazards or congestion;

Being an existing use, the proposed development will not negatively impact traffic in the area and poses no traffic hazards.

5. *The use shall have adequate utilities, access roads, drainage, and other necessary facilities.* The use will have all adequate utilities, access roads, drainage and other necessary facilities.

### Stormwater

The Public Works Department has reviewed the proposed grading, erosion control and stormwater management plan and does not see any major concerns. Due to the site draining into the regional detention facility, the development will be buying into that system. That said, per Director Jungwirth, there is still a large amount of impervious surface draining to the adjacent property to the south. Unless other measures are taken, written permission from this owner shall be obtained.

Staff recommends approval of the site plan as presented for TriCity Auto for an Automotive Sales and Service Facility at 1415 Appleton Road, Parcel 6-01651-00, with the following conditions:

- 1) Prior to the issuance of permits, a stormwater and site improvement agreement must be recorded for the proposed development.
- 2) Prior to issuance of permits a final stormwater management plan is submitted and approved by the Public Works Department.
- 3) The Special Use Permit is approved.
- 4) A lighting plan meeting section 13-1-12(h) is submitted and approved prior to executing a site improvement agreement.
- 5) A landscape plan meeting section 13-1-12(g) is submitted as recommended in staff memo dated December 7, 2021 and approved prior to the execution of a site improvement agreement.
- 6) Any ground mounted mechanical equipment is screened meeting section 13-1-12(f)(6).
- 7) A dumpster enclosure is submitted meeting section 13-1-12(e)(5) prior to the execution of a site improvement agreement.