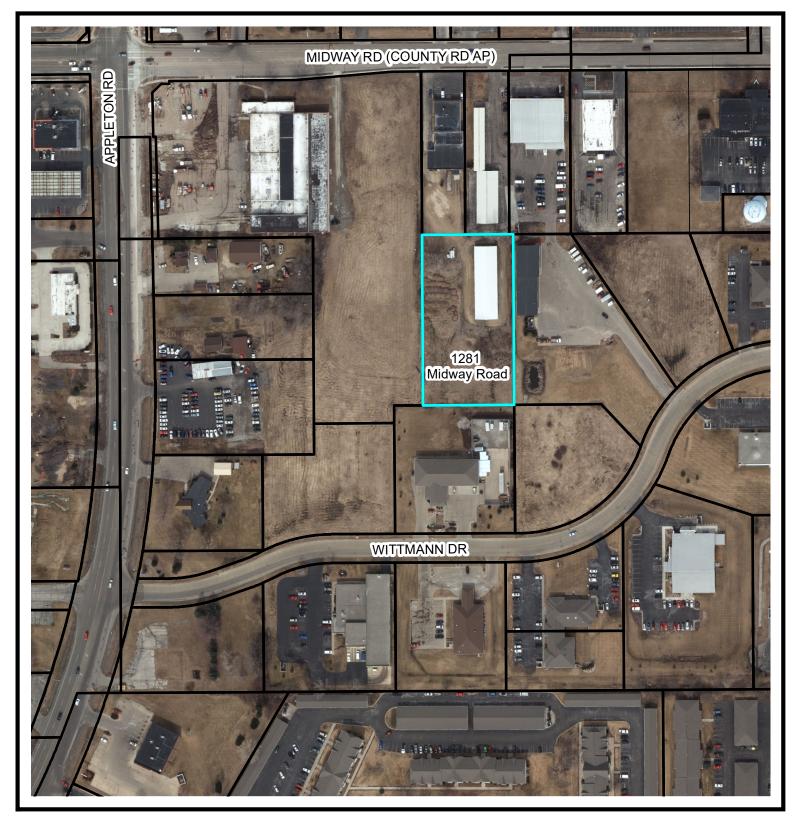

# C. PUBLIC HEARING

- 1. Special Use Permit Automotive Sales and Service Facility in the C-1 Central Business District located at 1415 Appleton Road (Parcel 6-01651-00) TriCity Auto
- 2. Special Use Permit Mini Warehouse Expansion in the C-4 Business Park District located at 1281 Midway Road (Parcel 6-01654-00) – Midway Road II, LLC

# F. DISCUSSION / ACTION ITEMS

- 1. Special Use Permit and Site Plan Automotive Sales and Service Facility in the C-1 Central Business District located at 1415 Appleton Road (Parcel 6-01651-00) TriCity Auto
- 2. Special Use Permit and Site Plan Mini Warehouse Expansion in the C-4 Business Park District located at 1281 Midway Road (Parcel 6-01654-00) Midway Road II, LLC
- 3. Site Plan Amendment Review Lakeshore Condominiums located at 3002 Community Way Lake Park Menasha, LLC
- 4. Site Plan Review Day Care Addition located at 1478 Midway Road (Parcel 6-01262-00) UWO Fox Valley
- 5. Certified Survey Map Lot Combination 1735 Racine Road (Parcels 4-00762-02, 4-00761-05 and 4-00761-06) Miron Construction Co. Inc.
- 6. Certified Survey Map Lot Division Seventh Street (Parcel 5-00491-00) Habitat for Humanity
- 7. 2022 Meeting Calendar