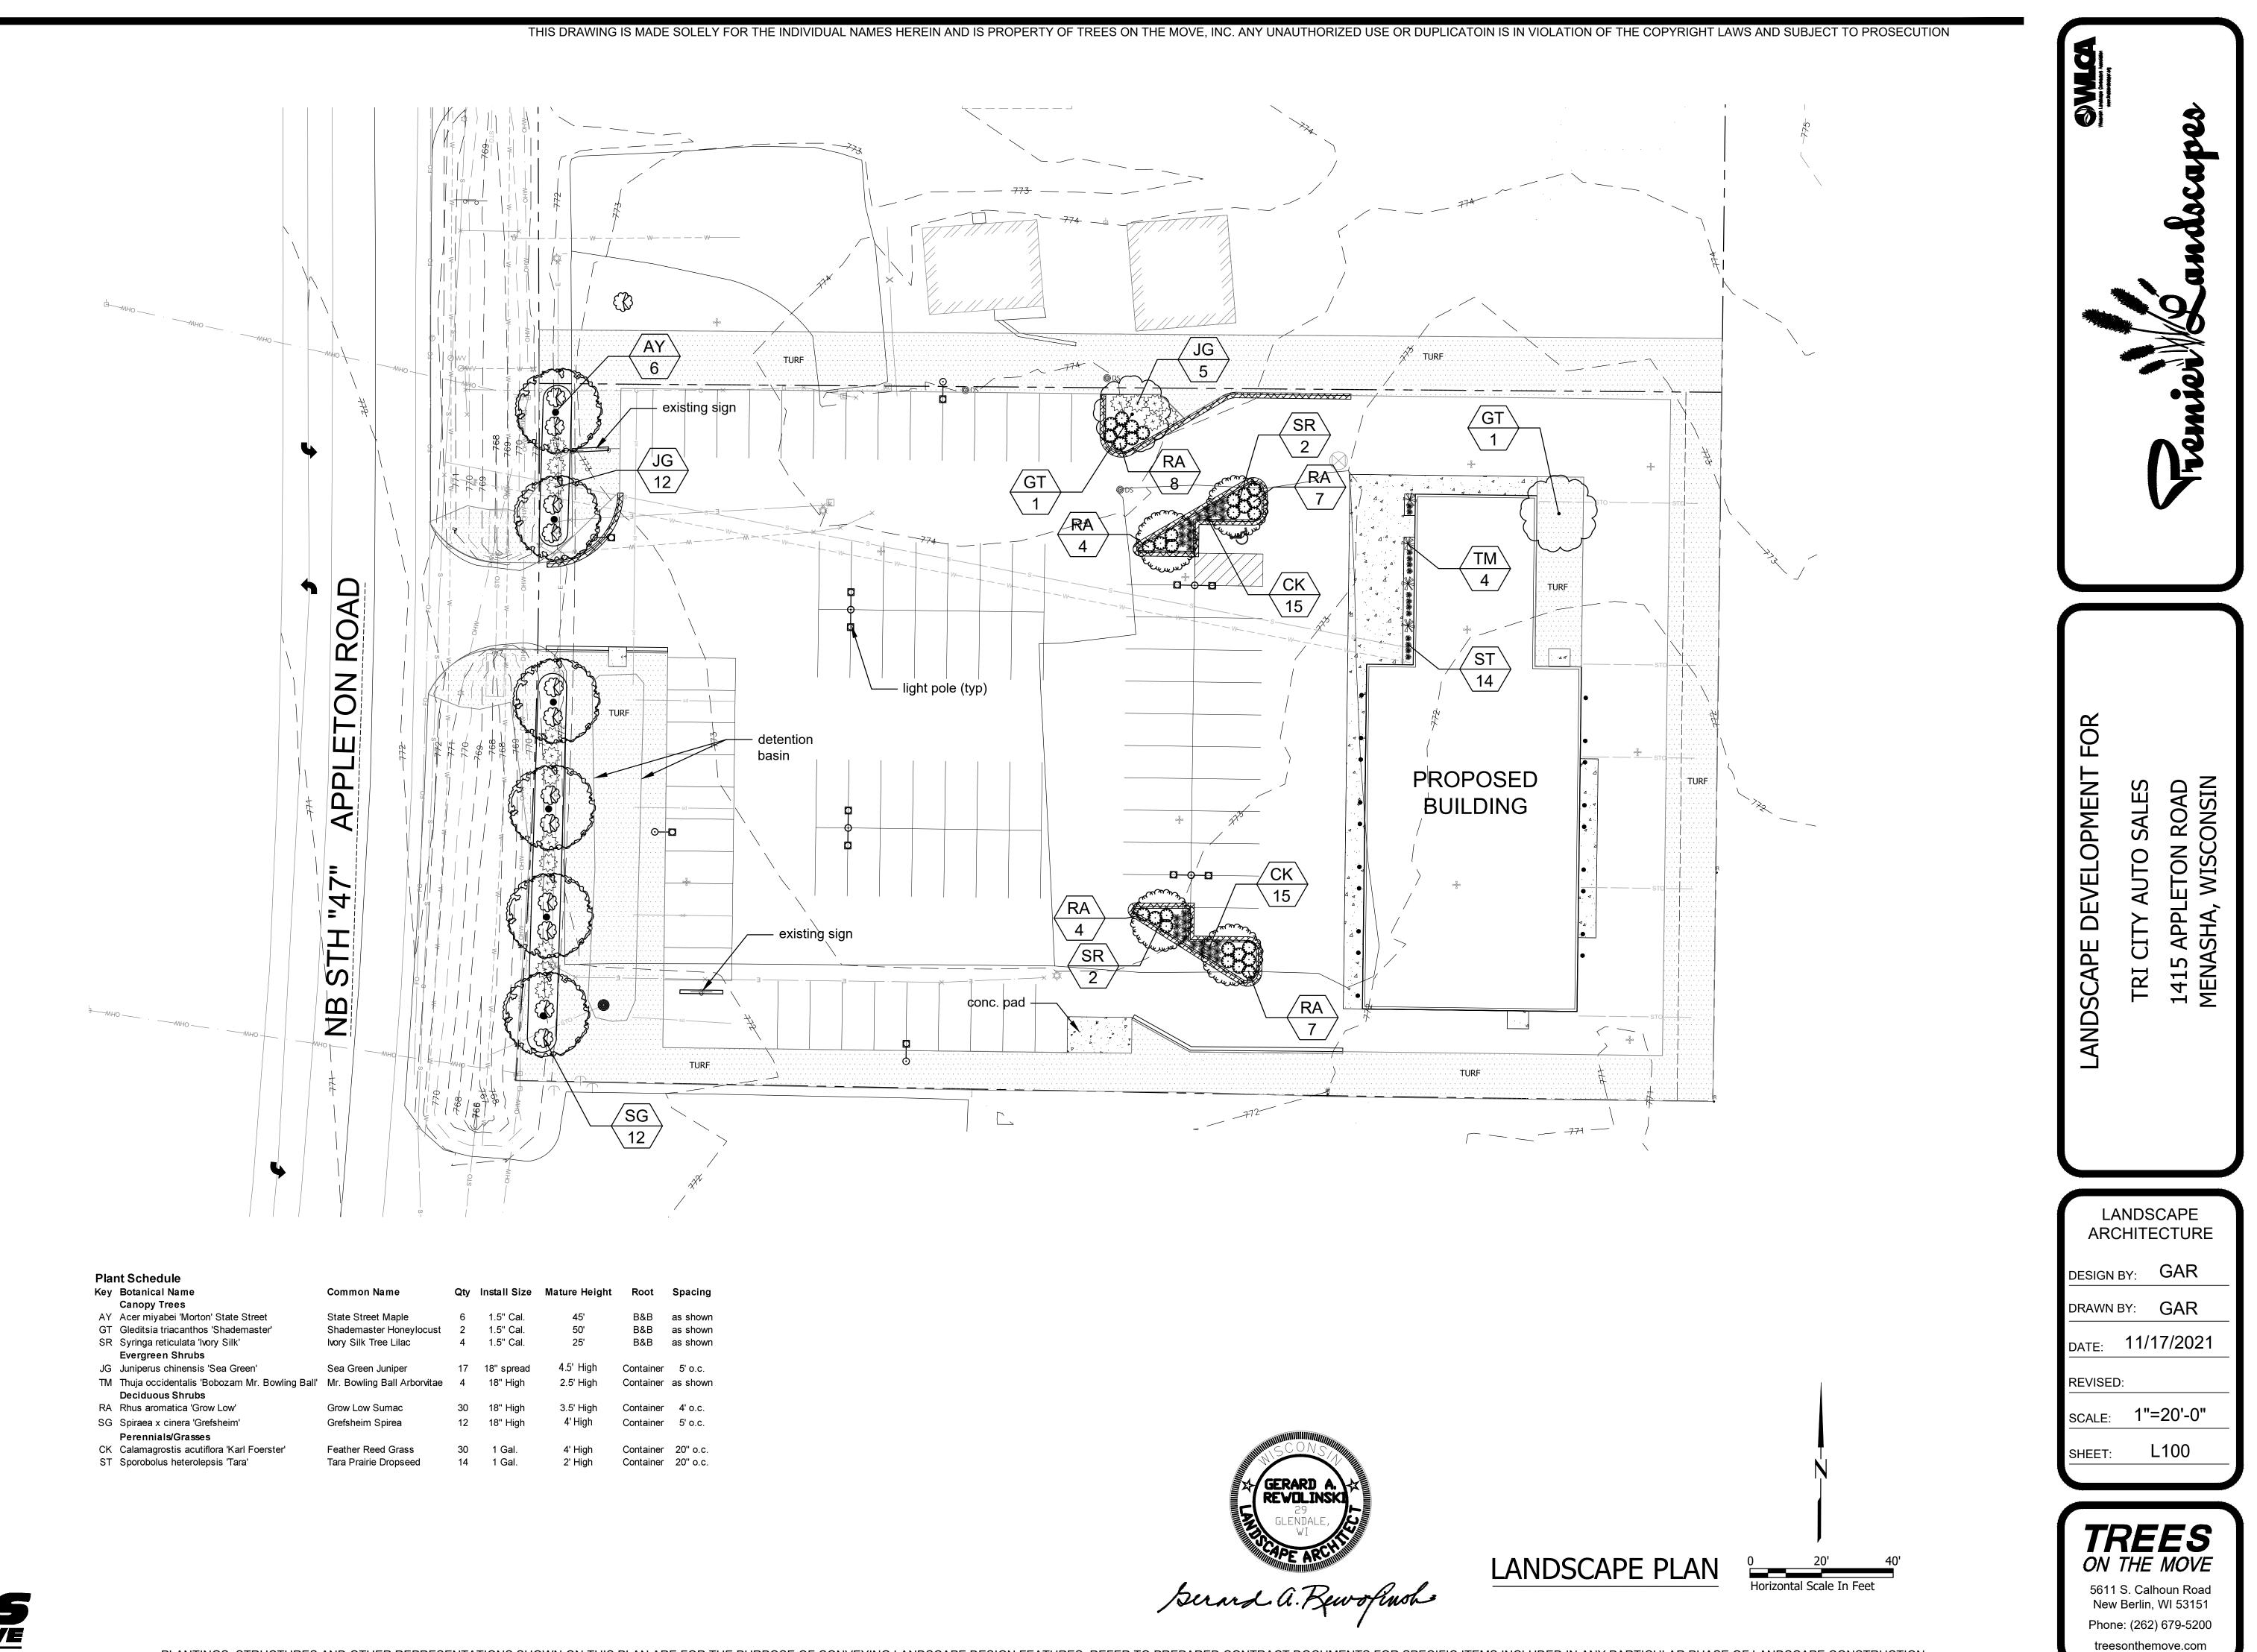

### MEMORANDUM

To: Plan Commission

From: Community Development Department/SS

Date: December 7, 2021

Re: Special Use Permit and Site Plan Review – TriCity Auto – 1415 Appleton Road (Parcel 6-01651-00)

TriCity Auto currently operates a vehicle sales and maintenance service facility at 1415 Appleton Road in Menasha. The applicant is proposing to build a new office and maintenance facility and revamp the entire parking lot for outdoor display of vehicles. The parcel is zoned General Commercial District (C-1). The use and dimensions of the proposed building are in conformance with the City's General Commercial District (C-1).

### Site/Architectural

The applicant is proposing to construct a new 7,392 square foot building consisting of 1,632 square feet of office/showroom space and 5,760 square feet of shop space. This is a great improvement for the business in comparison to the existing 2,400 square foot building including shop space and offices.

The structure includes 5 front facing service bays with 3 of the bays being drive through.

The façade exceeds the 50% masonry requirement with roughly 62% of the building being natural stone and split face block. The remainder of the façade along the roof line is a metal wall panel.

The property has adequate parking 76 total spaces, however, four of the drive aisles are only 23 feet wide and are required to be a minimum of 24 feet wide. In reviewing the site there is space to stretch the site to the east and south to accommodate 24 foot width within these aisles.

Mechanical equipment is not noted on the site plan. Any mechanical equipment will be required to be screened per Section 13-1-12(f)(6) of the Zoning Code.

There is also a noted trash location, but no indication of any details of the actual enclosure. Per Section 13-1-12(e)(5) of the Zoning Code, these shall be screened reaching a minimum height of 6 feet and 75% opacity at the time of installation.

### Landscape

Per Section 13-1-12(g), landscaping requirements are broken down into three areas: landscape adjacent to the building, perimeter landscaping and parking lot landscaping. Overall the landscape plan is good, but does fall short in a few categories. Staff is recommending the following: 1) three shrubs minimum of 1 coniferous be added to the perimeter/parking landscape area south of the access drive aisle 2) two coniferous shrubs be added to the perimeter/parking landscape area north of the access drive aisle 3) a 3 foot landscape area shall be added the north façade of the shop building west of the office 4) landscaping is added along the southern property line to meet the interior parking landscape area including an additional island and planting along the property line to the building.

### Lighting

All of the fixtures submitted are full cutoff fixtures meeting requirements of the code. However, the submitted plan does not meet code in a few areas: 1) the maximum light trespassing on the property lines north and south in a few areas exceeds 0.5fc 2) the proposed height of the light poles is currently taller than the principal structure being 17'2" 3) the maximum foot candles of the parking/outdoor display area exceeds the max 5.0 footcandles. Staff is recommending prior to issuance of a site improvement agreement, a lighting plan meeting the lighting ordinance of Section 13-1-12(h) of the Zoning Code be submitted and approved.

### Stormwater

The Public Works Department has reviewed the proposed grading, erosion control and stormwater management plan and does not see any major concerns. Due to the site draining into the regional detention facility, the development will be buying into that system. That said, per Director Jungwirth, there is still a large amount of impervious surface draining to the adjacent property to the south. Unless other measures are taken, written permission from this owner shall be obtained.

|      | Common Name                                 | Qty      | Install Size     | Mature Heig        |
|------|---------------------------------------------|----------|------------------|--------------------|
|      | State Street Maple                          | 6        | 1.5" Cal.        | 45'                |
|      | Shademaster Honeylocust                     | 2        | 1.5" Cal.        | 50'                |
|      | lvory Silk Tree Lilac                       | 4        | 1.5" Cal.        | 25'                |
|      | Sea Green Juniper                           | 17       | 18" spread       | 4.5' High          |
| all' | Mr. Bowling Ball Arborvitae                 | 4        | 18" High         | 2.5' High          |
|      | Grow Low Sumac                              | 30       | 18" High         | 3.5' High          |
|      | Grefsheim Spirea                            | 12       | 18" High         | 4' High            |
|      | Feather Reed Grass<br>Tara Prairie Dropseed | 30<br>14 | 1 Gal.<br>1 Gal. | 4' High<br>2' High |
|      |                                             |          |                  |                    |