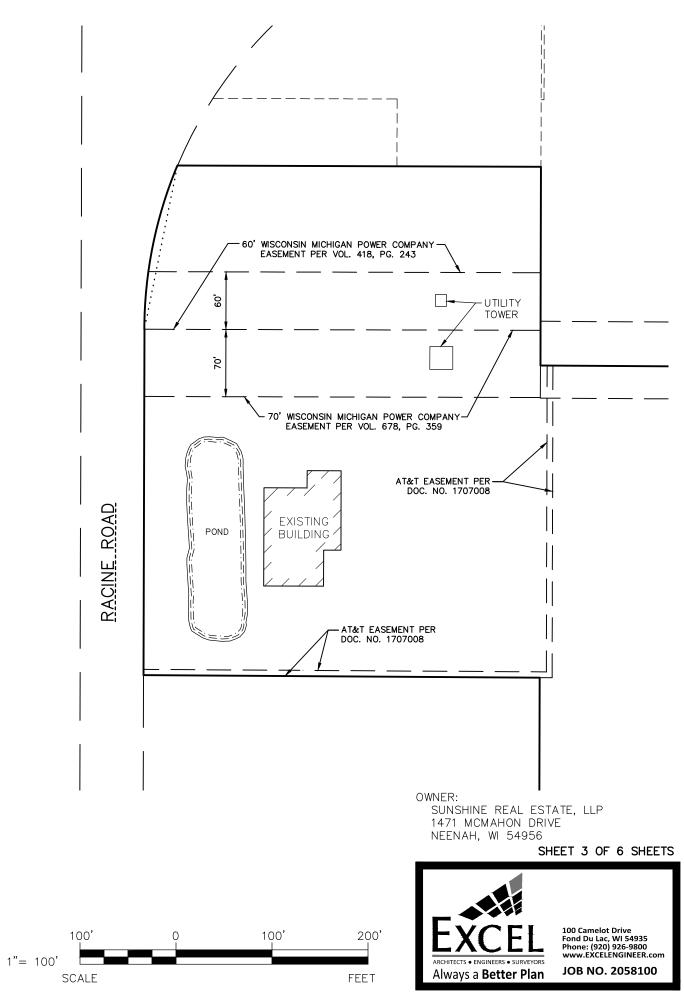

# 4. Site Plan Amendment Review – Outdoor Storage Area located at 1737 Racine Road and 1800 Bud Drive – Miron Construction

CDD Schroeder provide an overview of the projecting noting past approvals and proposed use. It was noted that the Zoning code specifically states that traffic circulation areas and parking areas shall be hardsurfaced and does not mentioned outdoor storage yards within Industrial properties.

Motion by Alderperson Schmidt, seconded by Comm. Sturm to approve the site plan amendment as presented for 1737 Racine Road and 1800 Bud Drive (parcel #4-00762-02 and #4-00761-05) allowing the gravel storage area with the following conditions:

- 1. A storm water management plan is submitted by the Applicant and approved by the Public Works Department.
- 2. Prior to work commencing, a stormwater management agreement must be recorded for the proposed developments.
- 3. Storage areas, pavement and buildings shall maintain a 10' setback from all property lines.

4. Any established traffic circulation shall be hardsurfaced per Municipal Code. The motion carried.