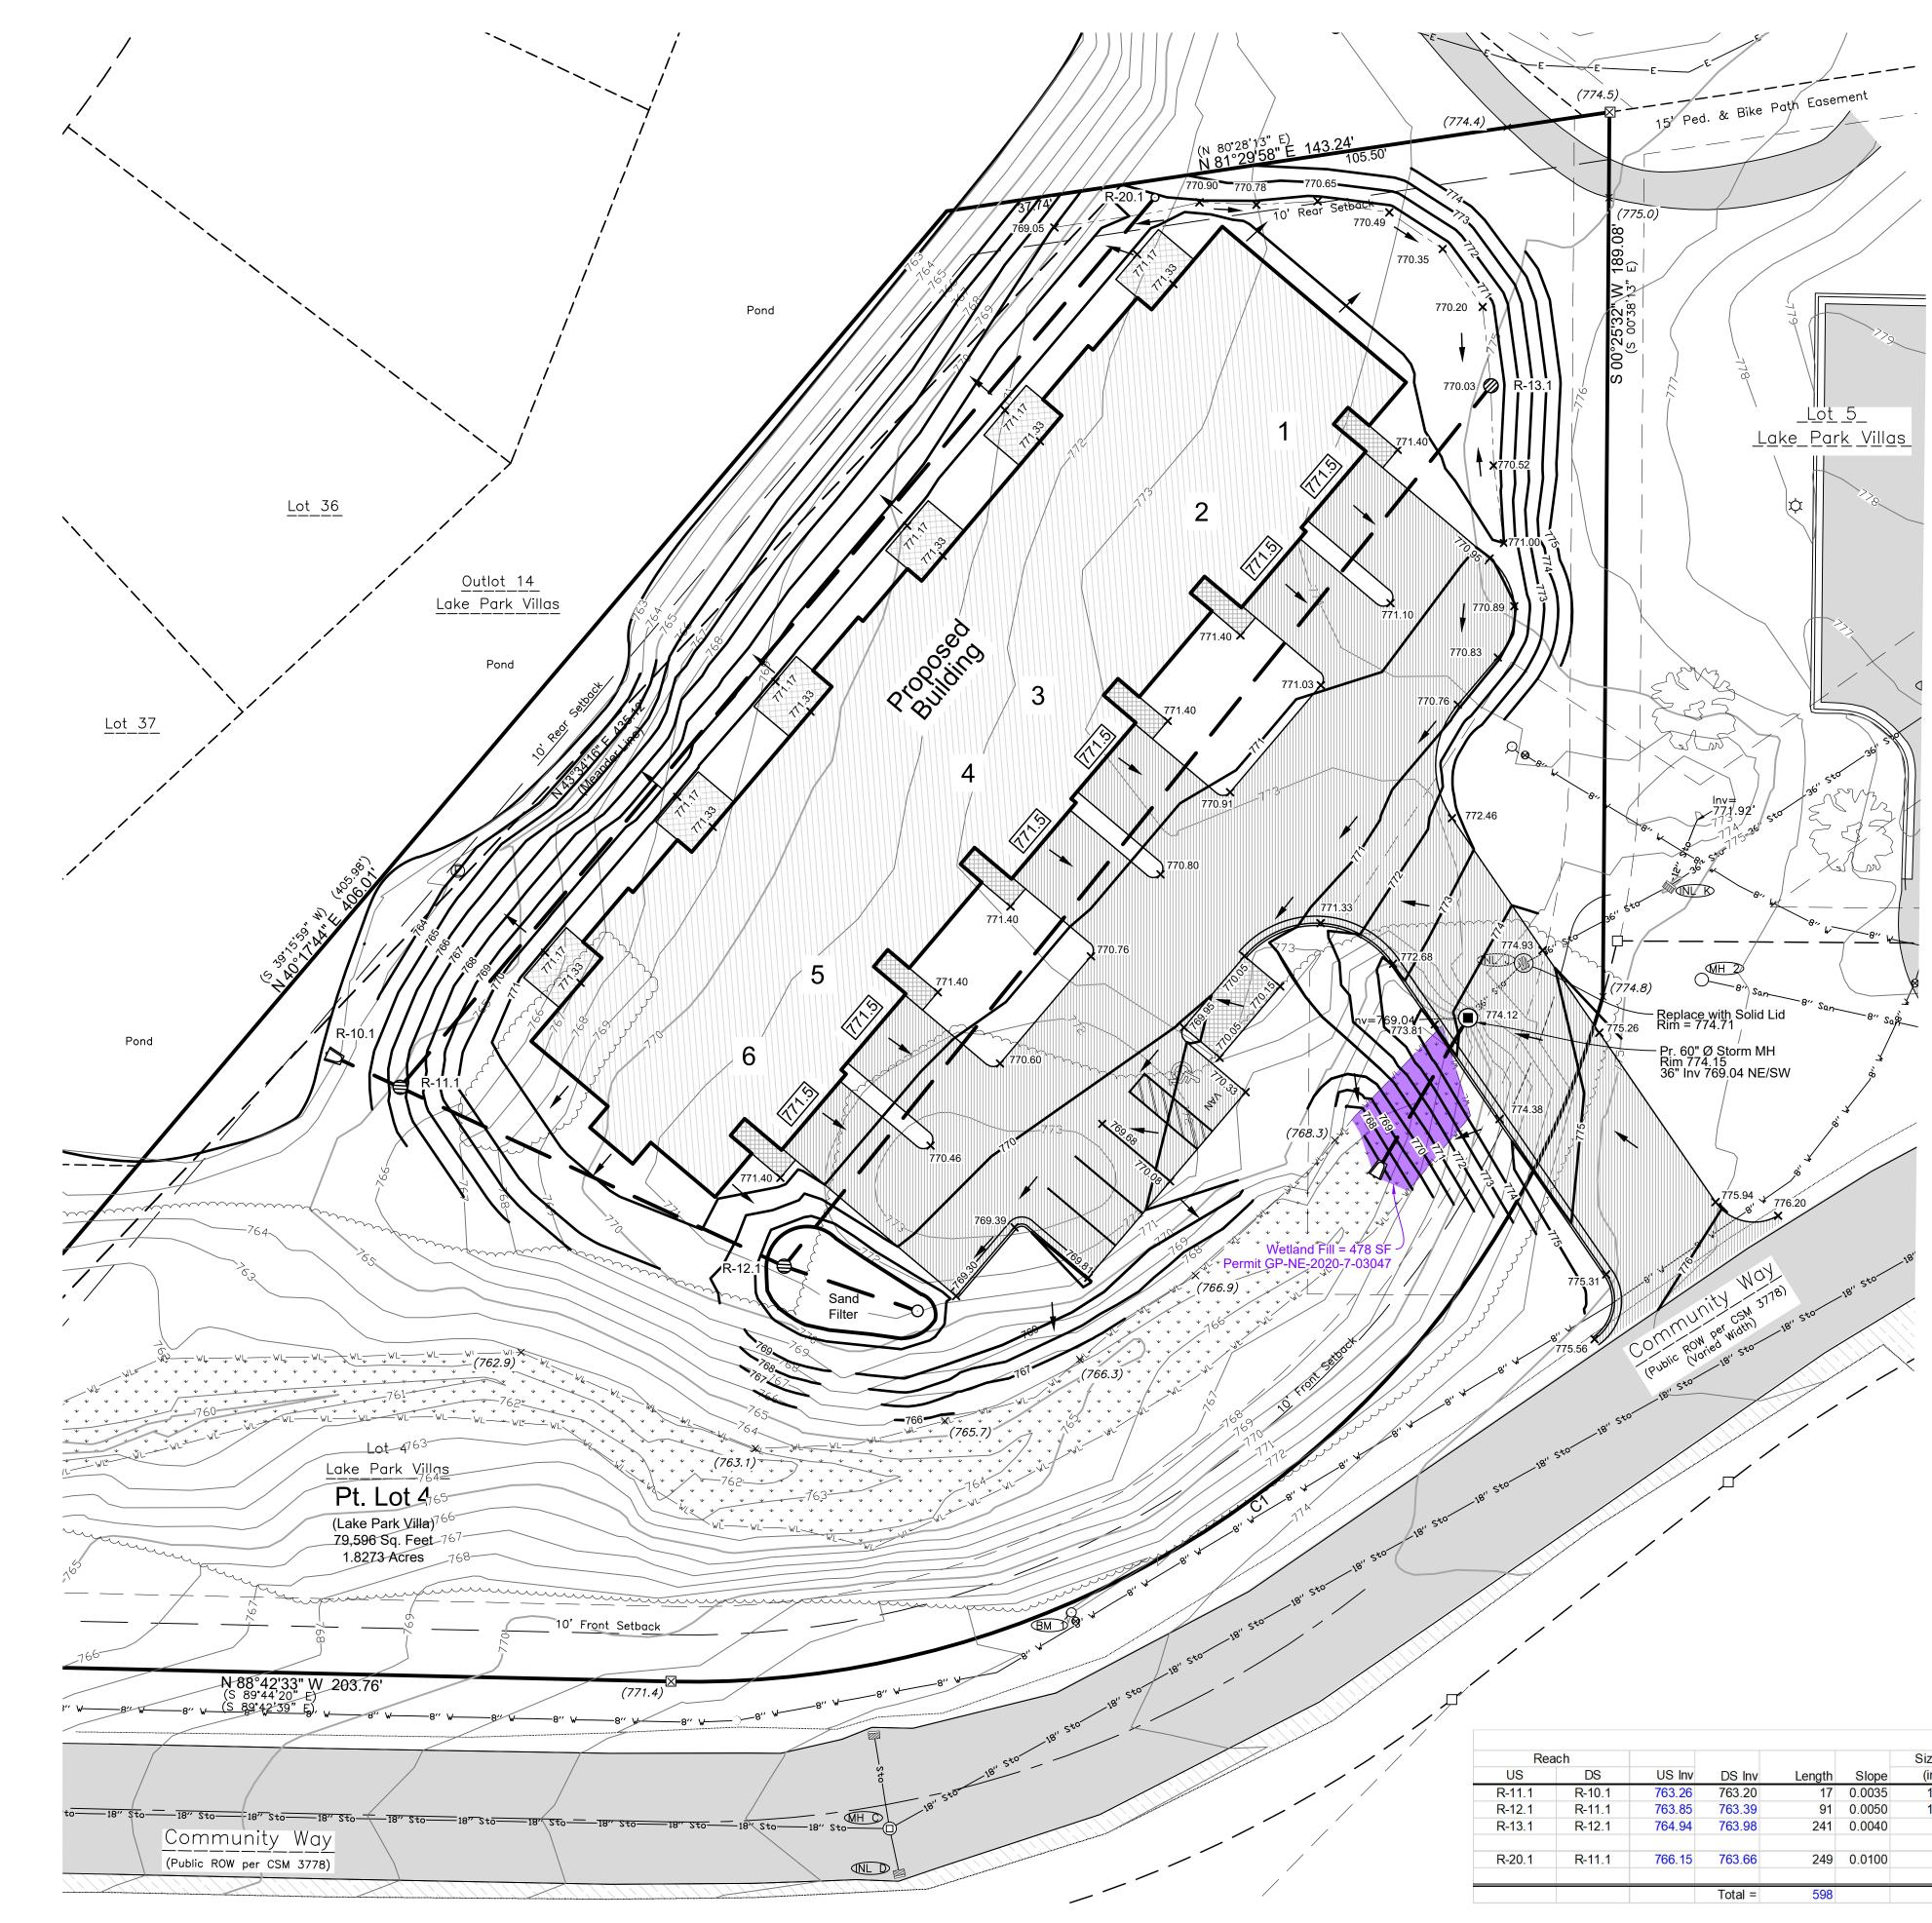

erican Title Insurance Company -Evans Title Division:

This is to certify that this map or plat and the survey on which it is based were made in accordance with the "2016 Minimum" Standard Detail Requirements for ALTA/NSPS Land Title Surveys," jointly established and adopted by ALTA and NSPS, and includes Items 1, 3, 4, 5, and 11 of Table A thereof. The field work was completed on July 22, 2020. Pursuant to the Accuracy Standards as adopted by ALTA and NSPS and in effect on the date of this certification, undersigned further certifies that in my professional opinion, as a land surveyor Professional in the State of Wisconsin, the Relative Positional Accuracy of this survey does not exceed that which is specified therein.

Date of Map: \_\_\_\_\_

Scott R. Andersen PLS-3169



jennifer

11



| are indicated in accorns & elevations of all contractor 72 hours perify all staking and fiescrepancies.<br>pes shall remain.<br>inimize the area distured. Contractor shall remain.