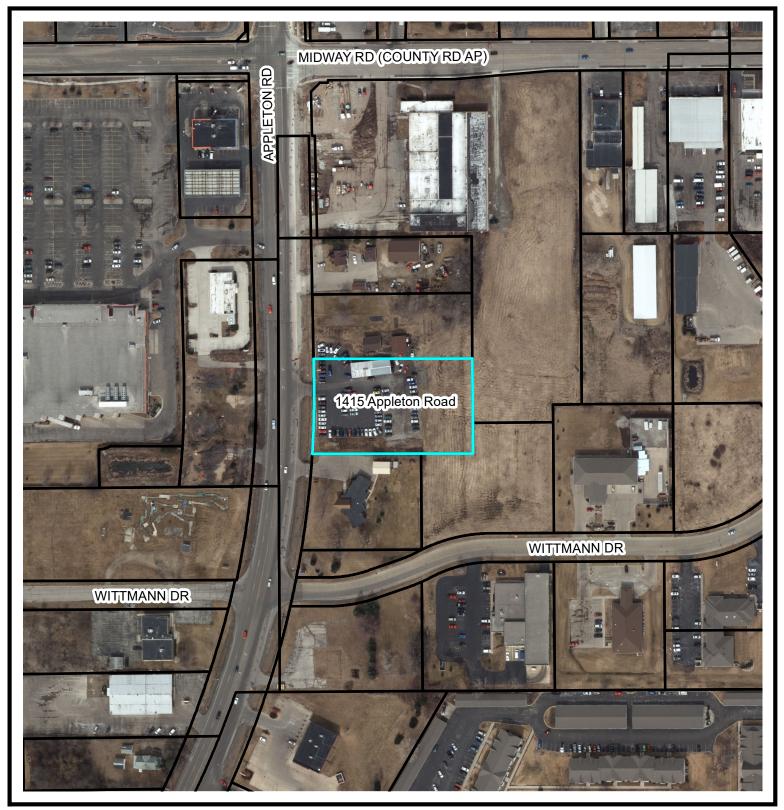

### MEMORANDUM

To: Plan Commission

From: Community Development Department/SS

Date: December 7, 2021

Re: Special Use Permit and Site Plan Review – TriCity Auto – 1415 Appleton Road (Parcel 6-01651-00)

TriCity Auto currently operates a vehicle sales and maintenance service facility at 1415 Appleton Road in Menasha. The applicant is proposing to build a new office and maintenance facility and revamp the entire parking lot for outdoor display of vehicles. The parcel is zoned General Commercial District (C-1). The use and dimensions of the proposed building are in conformance with the City's General Commercial District (C-1).

Special Use Permit Location Proposed Use: Automotive, Truck, Recreational Vehicles, and Heavy Equipment Repair and Maintenance Services