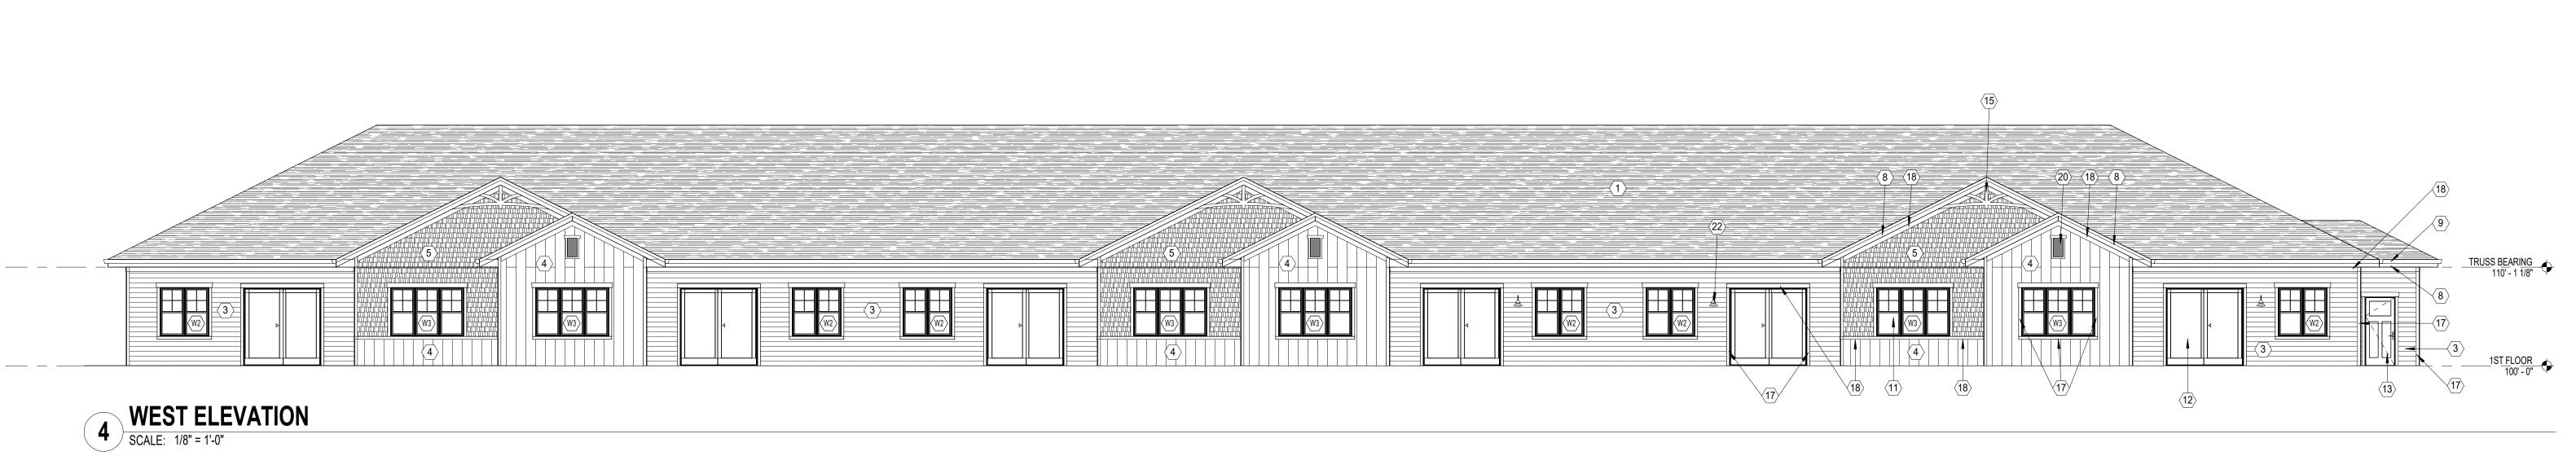

The structure includes 5 front facing service bays with 3 of the bays being drive through.

The façade exceeds the 50% masonry requirement with roughly 62% of the building being natural stone and split face block. The remainder of the façade along the roof line is a metal wall panel.