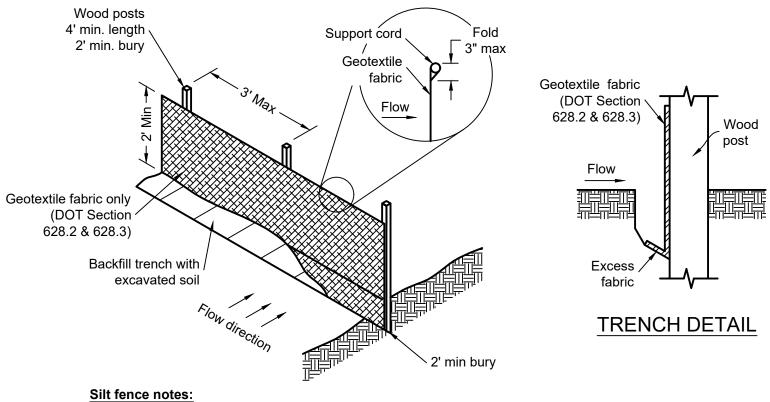

ical Standard.
- Install according to NRCS Wisconsin Construction Specification 202,
- Polyethylene Geomembrane Lining.
- PPL liner Specifications are as follows:
- Minimum thickness of 30 mils. • Design according to the criteria in Table 3 of NRCS 313, Waste Storage
- Facility Technical Standard. • Install according to NRCS Wisconsin Construction Specification 202, Polyethylene Geomembrane Lining.
- The sand filter was designed in accordance with DNR Technical Standard 1004 - Bioretention For Infiltration. Any standing water above the sand media is to drain within 24 hours and any water within the sand media (below the surface) is to drain within 72 hours. Should these drawdown times be exceeded, maintenance to the sand filter and outlet structure is required.



# 24" STANDARD CURB







- 1. Detail of construction not shown on this drawings shall conform to criteria set by authorities having jurisdiction and by DNR Technical Standard 1056.
- 2. When possible, the silt fence should be constructed in an arc or horseshoe shape with the ends
- pointing upslope to maximize both strength and effectiveness.
- 3. Attach the fabric to the posts with wire staples or wooden lath and nails.
- 4. 8'-0" post spacing allowed if a woven geotextile fabric is used.
- 5. Trench shall be a minimum of 4" wide and 6" deep to bury and anchor the geotextile fabric. Fold material to fit trench and backfill and compact trench with excavated soil.
- 6. Geotextile fabric shall be reinforced with an industrial polypropylene netting with a maximum mesh spacing of 3/4" or equal. A heavy-duty nylon to