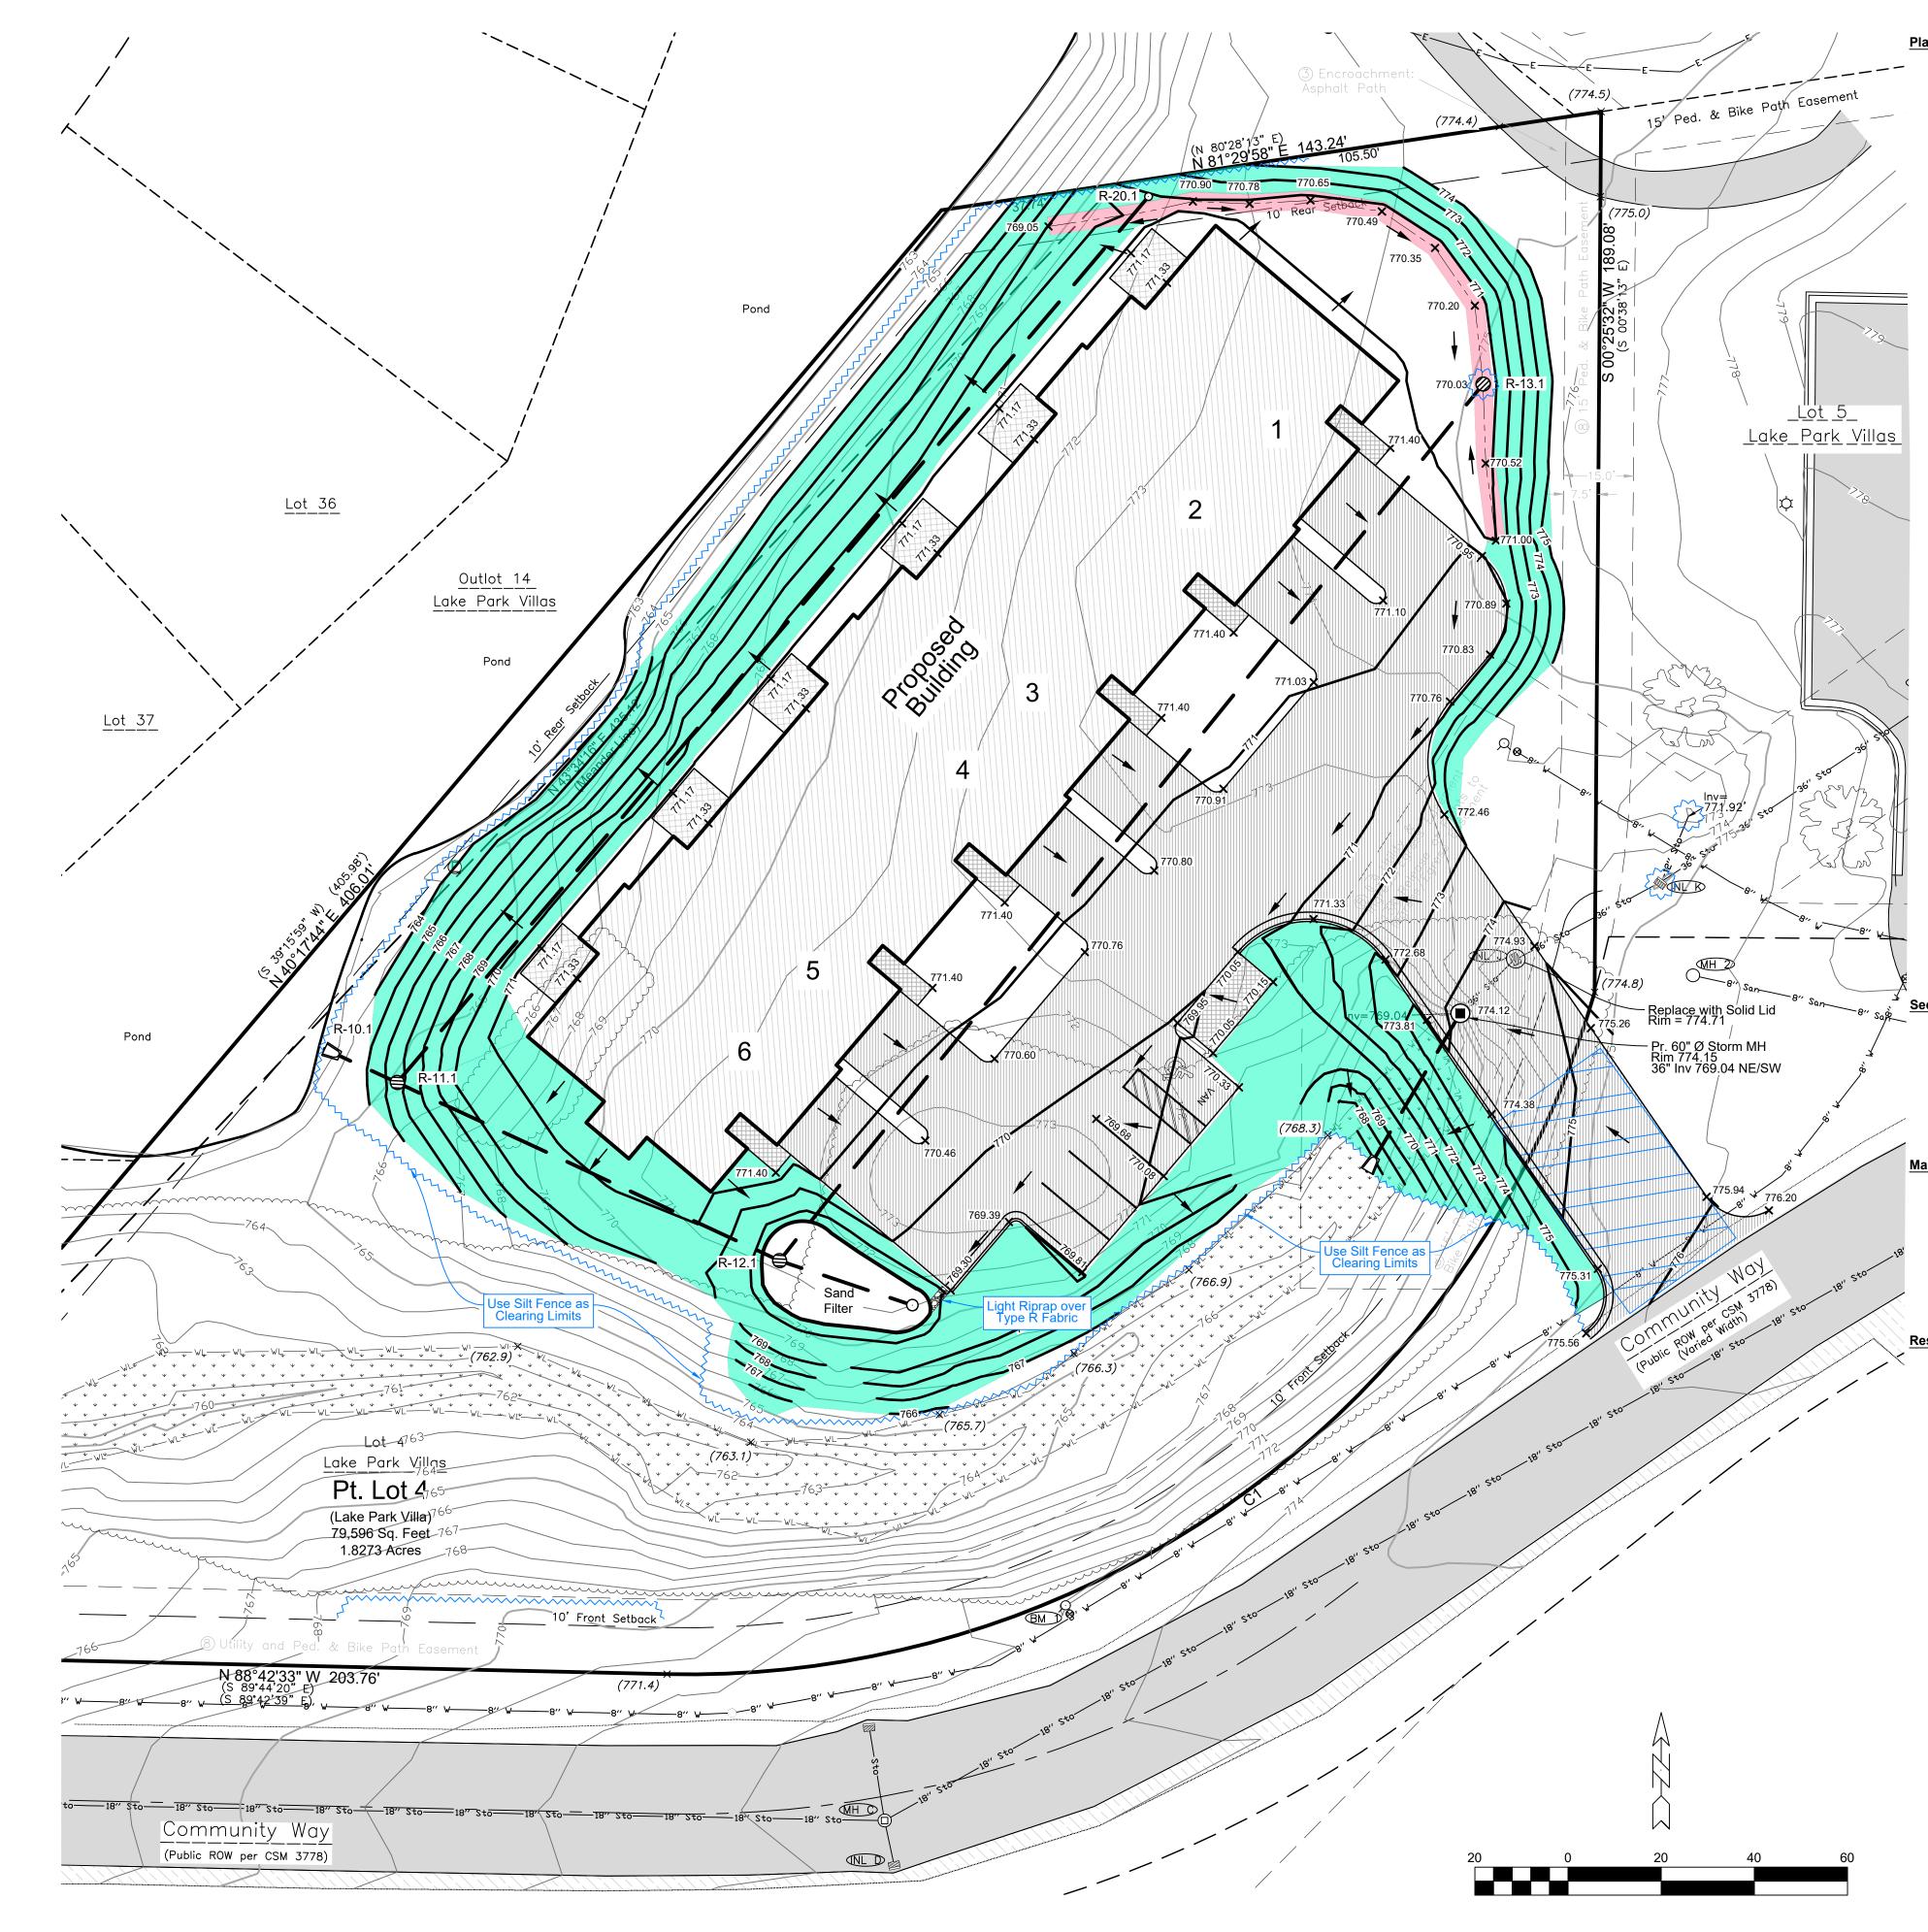

### Site/Architectural

The applicant is proposing to construct a new 7,392 square foot building consisting of 1,632 square feet of office/showroom space and 5,760 square feet of shop space. This is a great improvement for the business in comparison to the existing 2,400 square foot building including shop space and offices.

The structure includes 5 front facing service bays with 3 of the bays being drive through.

The façade exceeds the 50% masonry requirement with roughly 62% of the building being natural stone and split face block. The remainder of the façade along the roof line is a metal wall panel.

The property has adequate parking 76 total spaces, however, four of the drive aisles are only 23 feet wide and are required to be a minimum of 24 feet wide. In reviewing the site there is space to stretch the site to the east and south to accommodate 24 foot width within these aisles.

Mechanical equipment is not noted on the site plan. Any mechanical equipment will be required to be screened per Section 13-1-12(f)(6) of the Zoning Code.

There is also a noted trash location, but no indication of any details of the actual enclosure. Per Section 13-1-12(e)(5) of the Zoning Code, these shall be screened reaching a minimum height of 6 feet and 75% opacity at the time of installation.

### Landscape

Per Section 13-1-12(g), landscaping requirements are broken down into three areas: landscape adjacent to the building, perimeter landscaping and parking lot landscaping. Overall the landscape plan is good, but does fall short in a few categories. Staff is recommending the following: 1) three shrubs minimum of 1 coniferous be added to the perimeter/parking landscape area south of the access drive aisle 2) two coniferous shrubs be added to the perimeter/parking landscape area north of the access drive aisle 3) a 3 foot landscape area shall be added the north façade of the shop building west of the office 4) landscaping is added along the southern property line to meet the interior parking landscape area including an additional island and planting along the property line to the building.

### Lighting

All of the fixtures submitted are full cutoff fixtures meeting requirements of the code. However, the submitted plan does not meet code in a few areas: 1) the maximum light trespassing on the property lines north and south in a few areas exceeds 0.5fc 2) the proposed height of the light poles is currently taller than the principal structure being 17'2" 3) the maximum foot candles of the parking/outdoor display area exceeds the max 5.0 footcandles. Staff is recommending prior to issuance of a site improvement agreement, a lighting plan meeting the lighting ordinance of Section 13-1-12(h) of the Zoning Code be submitted and approved.

### Stormwater

The Public Works Department has reviewed the proposed grading, erosion control and stormwater management plan and does not see any major concerns. Due to the site draining into the regional detention facility, the development will be buying into that system. That said, per Director Jungwirth, there is still a large amount of impervious surface draining to the adjacent property to the south. Unless other measures are taken, written permission from this owner shall be obtained.