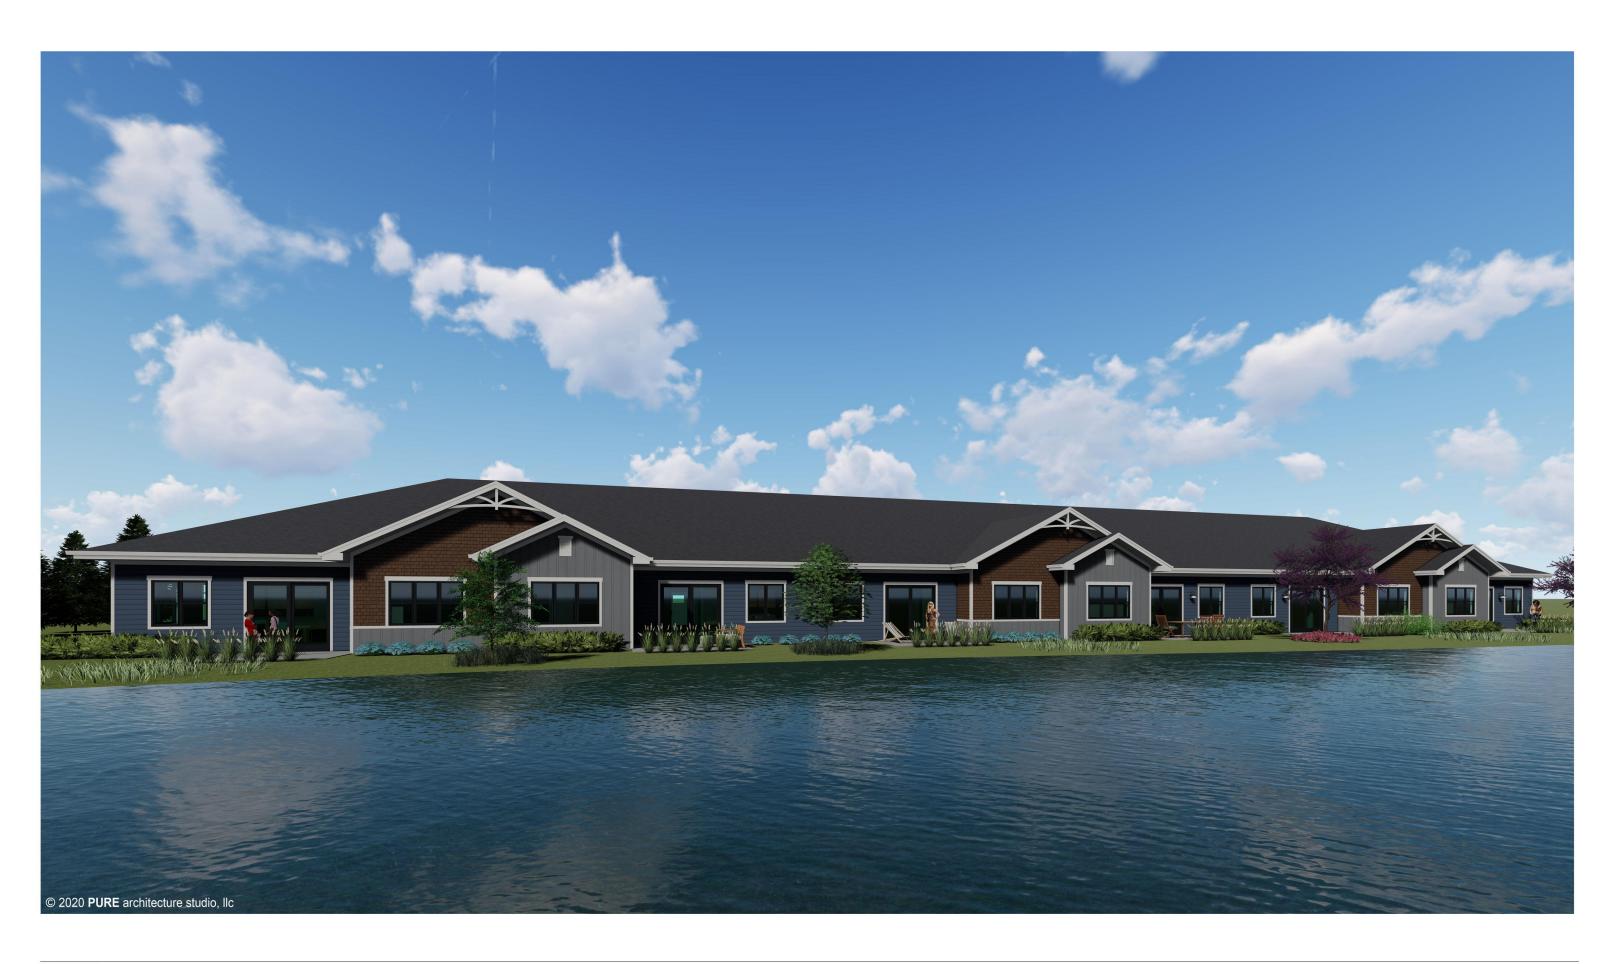

|
|-------------|-------------|------------|
| PROJECT ARC | CHITECT     | PA         |
| PROJECT MAN | NAGER       |            |
| PROJECT NUM | <b>MBER</b> | 20106      |
| ISSUED FOR  | NOT FOR CON | ISTRUCTION |
| DATE        |             | 11.10.2021 |

| REV | ISIONS      |      |
|-----|-------------|------|
| NO. | DESCRIPTION | DATE |

SHEET

LAKE PARK MENASHA LLC

This drawing, its design concept, and its detail are the sole property of PURE architecture studio, llc and shall not be copied in any form or manner, or used on any other projects, without written authorization of its designer/creator. OWNER

CONDOS

Community Way Menasha, WI

PROJECT LAKE PARK

Milwaukee, WI 53202 www.pure-arch.com CONSULTANTS



\_\_\_\_





Lake Park Condos

front perspective 11.10.2021



Figure 1 and 1 and

Lake Park Condos

## rear perspective 11.10.2021



#### MEMORANDUM

To: Plan Commission

Menasha

From: Community Development Department/KH

Date: December 7, 2021

#### Re: Site Plan Review Amendment – 1478 Midway Road – UWO Fox Cities Child Care Center Building Addition (Parcel # 6-01262-00)

Martin Riley Architect and Engineers has submitted an application for a site plan review to allow the construction of a 2,076 square foot addition to the existing Child Care Center located on the UWO Fox Cities campus. This addition will house a storage room, two conference rooms and an activity room and is also being constructed to be used as a storm shelter. The parcel is zoned Government Use District (GU). The uses and dimensions of the proposed building addition is in conf