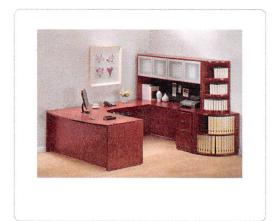

### Stock #82115 - NDI Office Furniture PL23 Executive Bow Front Office Suite

### **Features**

| Warranty:                  | 5 Year Limited      |
|----------------------------|---------------------|
| Weight                     | 1347 pounds         |
| Overall Footprint:         | 125"Wx107"D         |
| Bow Front Desk:            | 71"Wx36"/41"D       |
| Return/Bridge:             | 35"Wx24"D           |
| Credenza Desk:             | 71"Wx24"Dx29"H      |
| 3 Drawer Pedestal Cabinet  | 15 <i>5</i> "Wx22"D |
| Hutch:                     | 71"Wx15"D           |
| 2 Drawer Pedestal Cabinet: | 15 <i>5</i> "Wx22"D |
| Personal Unit:             | 18'Wx24"Dx66"H      |

### \$1,492.95 **Save 65%** on MSRP of <del>\$4,290.00</del>

The Performance series desks by NDI
Office brings contemporary design to
your office with the PL23 Executive Bow
Front desk. Constructed from thermally
fused laminate with 3 mil PVC DuraEdge detailing on all exposed panels.
All pedestals are fully assembled,
reversible and lockable. Unit comes
with desk, bridge, credenza, 2 file
pedestals, personal storage unit, open
hutch w/ 4 doors, gray tackboard, and
2-drawer lateral file.

### Included:

- 1- Bow front office desk
- 1- Desk return or bridge
- 1- Credenza desk
- 1-3 Drawer Box/Box/File cabinet
- 1-2 Drawer File/File cabinet
- 1- Hutch with 4 doors
- 1- Tackboard insert for hutch
- 1- Personal storage unit
  Select from 4 color finishes
  Silver pulls standard on Espresso,
  all others come with black pulls
  Assembly required
  Image shown with right return.
  Left return configuration also