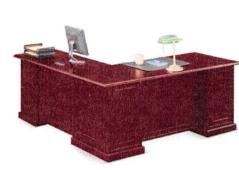

### Stock #82115 - NDI Office Furniture PL23 Executive Bow Front Office Suite

### **Features**

| Warranty:                  | 5 Year Limited      |
|----------------------------|---------------------|
| Weight                     | 1347 pounds         |
| Overall Footprint:         | 125"Wx107"D         |
| Bow Front Desk:            | 71"Wx36"/41"D       |
| Return/Bridge:             | 35"Wx24"D           |
| Credenza Desk:             | 71"Wx24"Dx29"H      |
| 3 Drawer Pedestal Cabinet  | 15 <i>5</i> "Wx22"D |
| Hutch:                     | 71"Wx15"D           |
| 2 Drawer Pedestal Cabinet: | 15 <i>5</i> "Wx22"D |
| Personal Unit:             | 18'Wx24"Dx66"H      |

### \$1,492.95 **Save 65%** on MSRP of <del>\$4,290.00</del>

The Performance series desks by NDI
Office brings contemporary design to
your office with the PL23 Executive Bow
Front desk. Constructed from thermally
fused laminate with 3 mil PVC DuraEdge detailing on all exposed panels.
All pedestals are fully assembled,
reversible and lockable. Unit comes
with desk, bridge, credenza, 2 file
pedestals, personal storage unit, open
hutch w/ 4 doors, gray tackboard, and
2-drawer lateral file.

### Included:

- 1- Bow front office desk
- 1- Desk return or bridge
- 1- Credenza desk
- 1-3 Drawer Box/Box/File cabinet
- 1-2 Drawer File/File cabinet
- 1- Hutch with 4 doors
- 1- Tackboard insert for hutch
- 1- Personal storage unit
  Select from 4 color finishes
  Silver pulls standard on Espresso,
  all others come with black pulls
  Assembly required
  Image shown with right return.
  Left return configuration also