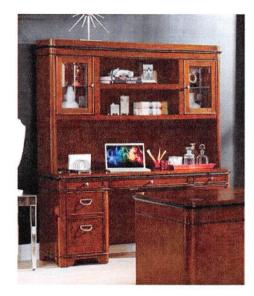

## Kensington Credenza and Hutch Set - 68"W

Item Number: 8801996

\$2,100 \$3,334

Save 37% | Includes Free Shipping

女女女女女

This item Ships Today!
Color Choices: Warm Fruitwood Finish/Black Accent Finish

Finish

## Kensington Desk Credenza and Hutch Set

Item Number: 8801995

\$3,845 \$5,430

Save 29% | Includes Free Shipping

This item is In Stock and ships within 5 days.

Color Choices: Warm Fruitwood Finish/Black Accent Finish