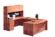

## Cumberland L-Desk - 72"W - Left or Right Return

Item Number: 8826835

\$2,295 \$2,759

Save 17% | Includes Free Shipping

This item is currently on order. Allow approximately 2 to 3 weeks for delivery.