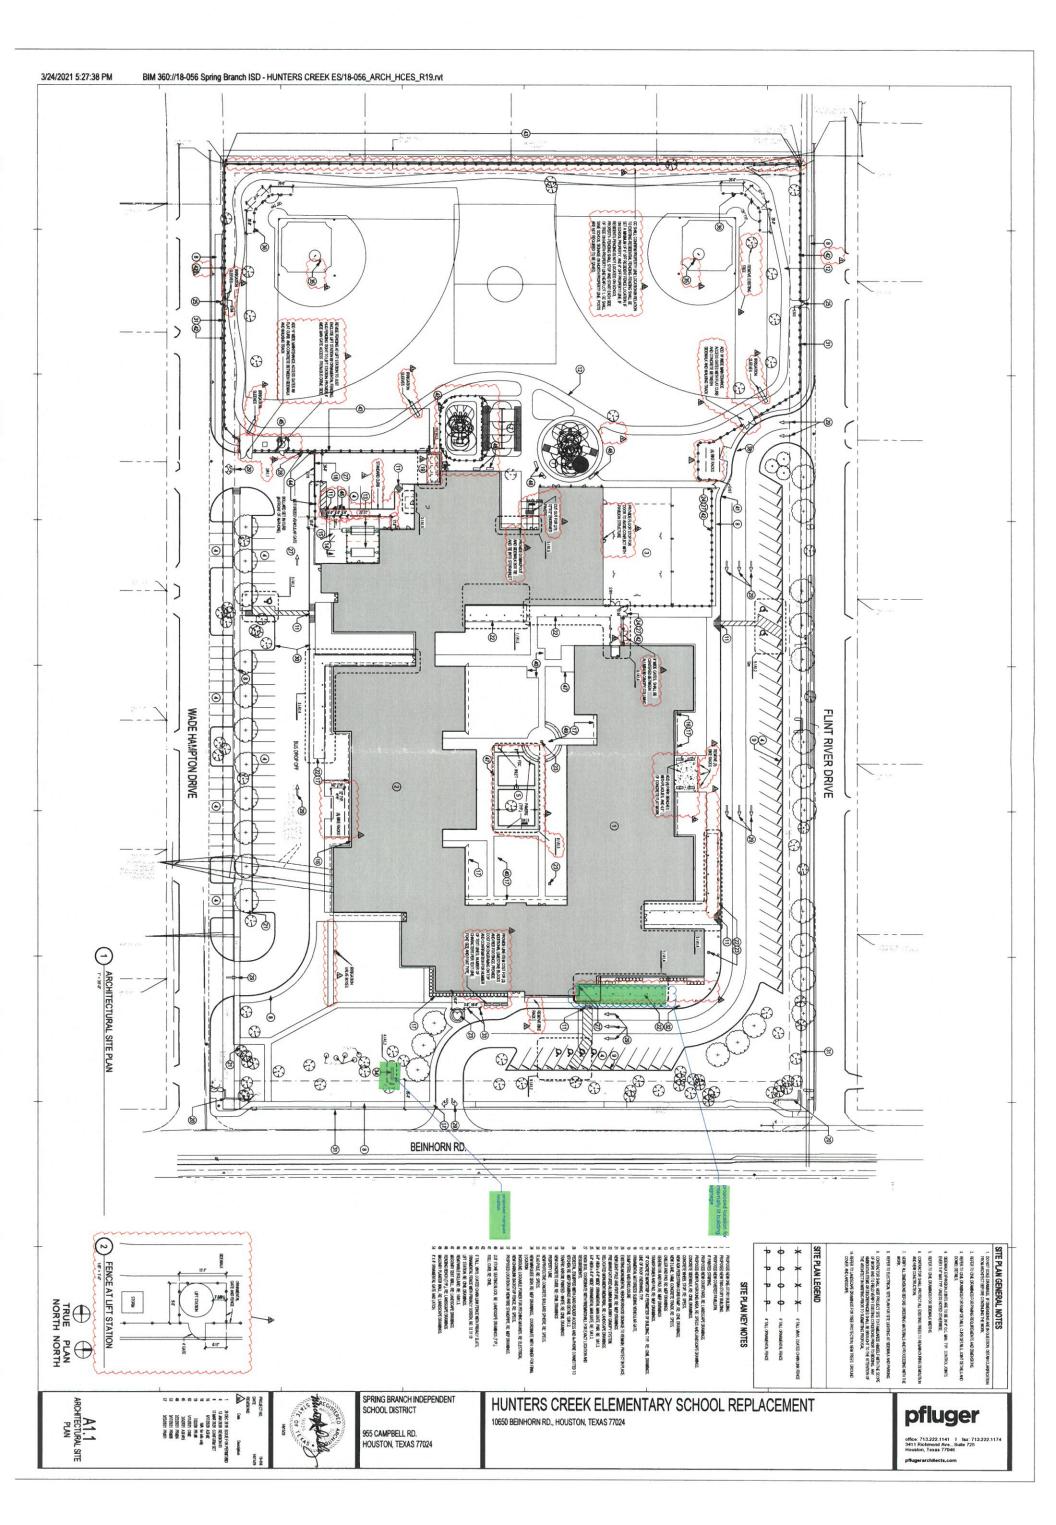

#### H. REGULAR AGENDA

- Discussion and possible action to approve the Proposed 2022 Memorial Villages Police Department Budget in the amount of \$6,299,250.00 with Hunters Creek Village's 2022 Assessment being \$2,099,750.00. Pgs. 78-80
- 2. Discussion and possible action to approve an amendment to the 2021 Village Fire Department's construction budget to increase the amount by \$200,000 from \$5,700,311.50 to \$5,900,311.50 with the proviso that it will not increase the cities' assessment but will be funded by other potential sources. Pgs. 81-83
- 3. Discussion and possible action to consider a request from Spring Branch Independent School District for approval of a Specific Use Permit for installation of Building Identification Signage and a Marquee to be constructed on the Hunters Creek Elementary School campus located at 10650 Beinhorn Road, Houston, Texas, 77024. Pgs. 84-88
- 4. Discussion and possible action to approve Amendment No. 67 to the engineering contract with Cobb Fendley in the amount of \$10,500.00 for Engineering Services associated with the Pavement Repairs to Timberglen Drive. Pgs. 89-93
- Discussion and possible action to approve Change Order #3 to the contract with Main Lane Industries, Ltd.- (Close Out) in the amount of -\$509.78 for the 2020 Street Maintenance Project. Pgs. 94-97
- 6. Discussion and possible action to approve the purchase of playground equipment for City Hall. <u>Pgs. 98-100</u>
- 7. Discussion and possible action to approve a resolution opposing Texas Senate Bill 1661, which would require all city general elections to be held in November of even numbered years. **Pgs. 101-102**
- 8. Discussion and possible action to approve the Entry Sign Beautification design. Pgs. 103-106