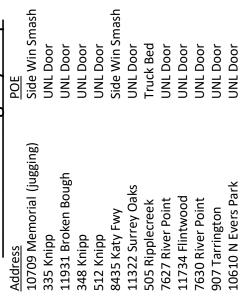

#### **ALPR Recoveries** Plate Num Vehicle Val Links Loc KHM2376 22 \$ 48,000.00 Drugs-Meth 1/5/2021 Ford F350 1 MVL8705 2 10 \$ Hyndi 14,000.00 11-Jan 8 \$ 3 GKR5588 **Hond Civ** 12,500.00 Fugitive/poss c 18-Jan 4 MWV2069 Chev Cruz 8 \$ 9,800.00 Fraud 20-Jan 5 R000293 Toy Cor 17 \$ 12,000.00 Rental/Cluck 21-Jan Hynd SFE 19 \$ 28-Jan 6 LJP9550 14,000.00 7 14 \$ DV48493 VW Jetta 17,500.00 Fel Warrant 29-Jan 8 MHT8564 Hond Acc 2 \$ 16,000.00 Car Jacking 31-Jan 9 9.49E+09 Chev Volt 8 \$ 38,000.00 2-Feb 10 DLJ392 Hond Acc 6 \$ 21,000.00 Fel Warrant 4-Feb 11 MPR6064 Toy Cor 12 \$ 14,000.00 Fug/Drugs 5-Feb 12 N541138 Chev Mal 8 \$ 21,000.00 Fug/Burg 8-Feb 13 BZ8K588 Ford Taur 23 \$ 8,000.00 Fraud 10-Feb 14 MNC3563 Cadi CTS 8 \$ 28,500.00 21-Feb 15 MYR3265 ToyHigh **US Coins** \$ 18,000.00 Fraud 3-Mar 7 \$ 16 89686F5 HYNSon 18,500.00 Fraud 4-Mar 2 \$ 17 KXS9288 Ford Focus 14,500.00 Fraud 11-Mar 18 MXL9491 Ford F350 22 \$ 31,000.00 18-Mar 19 NZN3882 AcuraTLX 8 \$ 24,500.00 22-Mar

8 \$

19 \$

16,000.00

24,000.00 meth/fraud

30-Mar

2-Apr

Plate Recoveries
Plate Recove Date Links

3/1/2021 Paper Fraud Tag