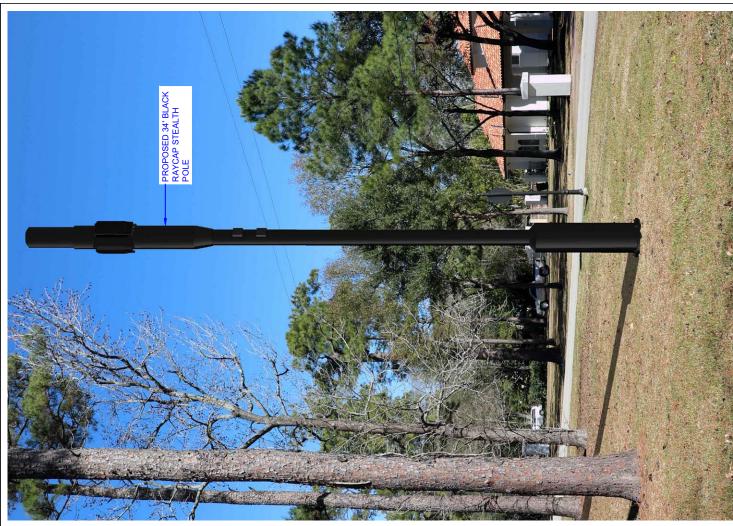

#### H. REGULAR AGENDA

- Discussion and possible action to approve the Proposed 2022 Memorial Villages Police Department Budget in the amount of \$6,299,250.00 with Hunters Creek Village's 2022 Assessment being \$2,099,750.00. Pgs. 78-80
- 2. Discussion and possible action to approve an amendment to the 2021 Village Fire Department's construction budget to increase the amount by \$200,000 from \$5,700,311.50 to \$5,900,311.50 with the proviso that it will not increase the cities' assessment but will be funded by other potential sources. Pgs. 81-83
- 3. Discussion and possible action to consider a request from Spring Branch Independent School District for approval of a Specific Use Permit for installation of Building Identification Signage and a Marquee to be constructed on the Hunters Creek Elementary School campus located at 10650 Beinhorn Road, Houston, Texas, 77024. Pgs. 84-88
- 4. Discussion and possible action to approve Amendment No. 67 to the engineering contract with Cobb Fendley in the amount of \$10,500.00 for Engineering Services associated with the Pavement Repairs to Timberglen Drive. Pgs. 89-93
- Discussion and possible action to approve Change Order #3 to the contract with Main Lane Industries, Ltd.- (Close Out) in the amount of -\$509.78 for the 2020 Street Maintenance Project. Pgs. 94-97
- 6. Discussion and possible action to approve the purchase of playground equipment for City Hall. <u>Pgs. 98-100</u>
- 7. Discussion and possible action to approve a resolution opposing Texas Senate Bill 1661, which would require all city general elections to be held in November of even numbered years. **Pgs. 101-102**
- 8. Discussion and possible action to approve the Entry Sign Beautification design. Pgs. 103-106