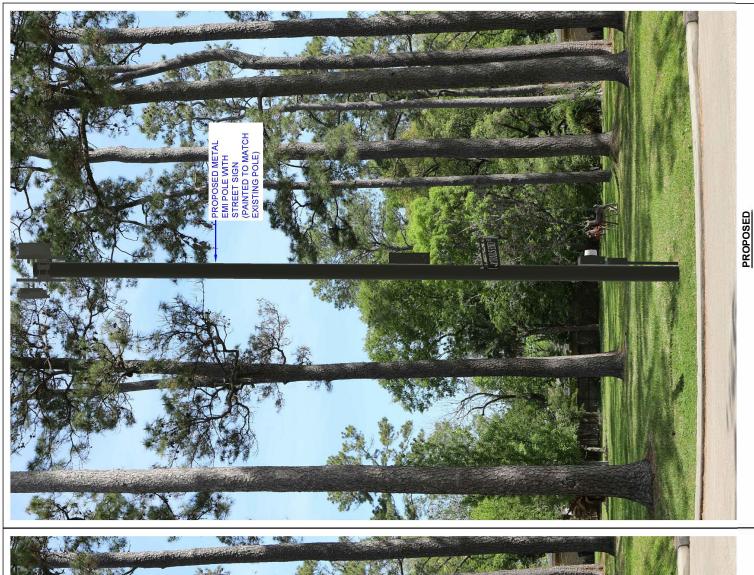

#### H. REGULAR AGENDA

- Discussion and possible action to approve the Proposed 2022 Memorial Villages Police Department Budget in the amount of \$6,299,250.00 with Hunters Creek Village's 2022 Assessment being \$2,099,750.00. Pgs. 78-80
- 2. Discussion and possible action to approve an amendment to the 2021 Village Fire Department's construction budget to increase the amount by \$200,000 from \$5,700,311.50 to \$5,900,311.50 with the proviso that it will not increase the cities' assessment but will be funded by other potential sources. Pgs. 81-83
- 3. Discussion and possible action to consider a request from Spring Branch Independent School District for approval of a Specific Use Permit for installation of Building Identification Signage and a Marquee to be constructed on the Hunters Creek Elementary School campus located at 10650 Beinhorn Road, Houston, Texas, 77024. Pgs. 84-88
- 4. Discussion and possible action to approve Amendment No. 67 to the engineering contract with Cobb Fendley in the amount of \$10,500.00 for Engineering Services associated with the Pavement Repairs to Timberglen Drive. Pgs. 89-93
- Discussion and possible action to approve Change Order #3 to the contract with Main Lane Industries, Ltd.- (Close Out) in the amount of -\$509.78 for the 2020 Street Maintenance Project. Pgs. 94-97
- 6. Discussion and possible action to approve the purchase of playground equipment for City Hall. <u>Pgs. 98-100</u>
- 7. Discussion and possible action to approve a resolution opposing Texas Senate Bill 1661, which would require all city general elections to be held in November of even numbered years. **Pgs. 101-102**
- 8. Discussion and possible action to approve the Entry Sign Beautification design. Pgs. 103-106