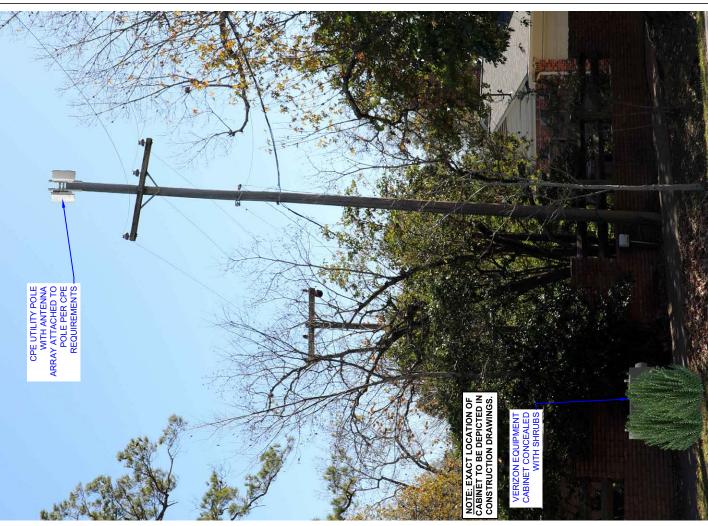

- Discussion and possible action to approve the agreement between Hunters Creek Village and Spring Branch School District to assess and collect ad valorem taxes. Pgs. 107-110
- 10. Discussion and possible action to approve a Network Node Deployment Agreement (which includes a list of proposed node locations) with Verizon Wireless. Pgs. 111-159
- 11. Consideration and possible action to adopt a resolution: a) approving an agreement with the law firm of Linebarger Goggan Blair & Sampson, LLP to act as special counsel to perform all legal services necessary to collect unpaid fines, fees and court costs as provided in Texas Code of Criminal Procedure Art. 103.0031; and b) authorizing the Mayor to sign the agreement on the City's behalf. <a href="Page-160-178">Page-160-178</a>