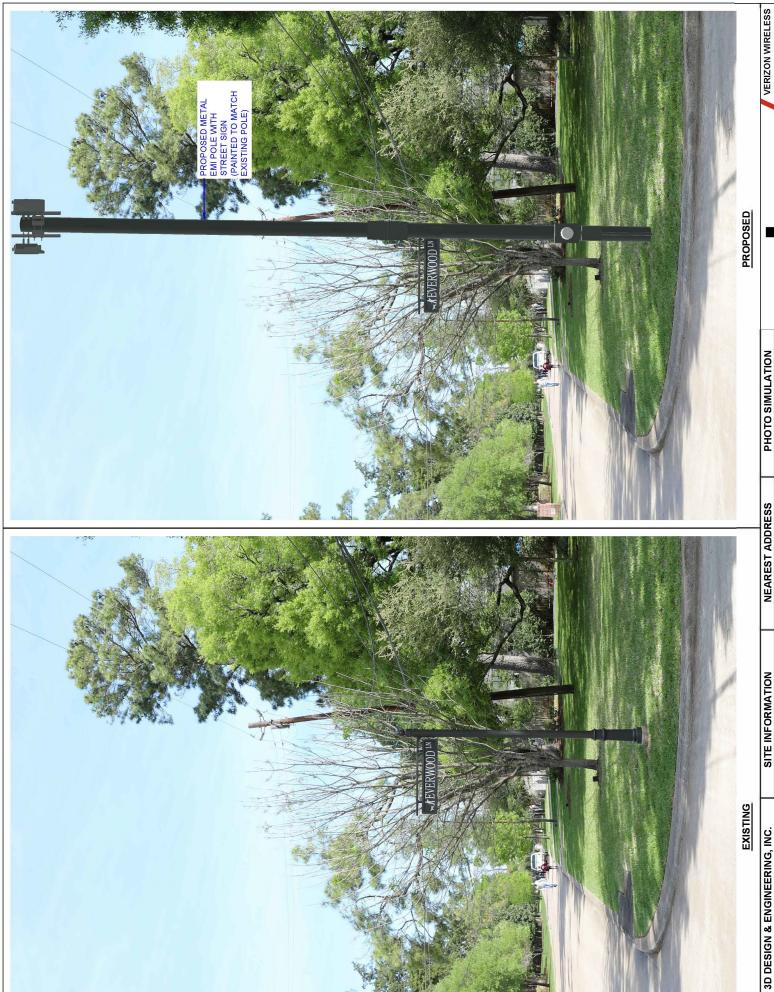

- Discussion and possible action to approve the agreement between Hunters Creek Village and Spring Branch School District to assess and collect ad valorem taxes. Pgs. 107-110
- 10. Discussion and possible action to approve a Network Node Deployment Agreement (which includes a list of proposed node locations) with Verizon Wireless. Pgs. 111-159
- 11. Consideration and possible action to adopt a resolution: a) approving an agreement with the law firm of Linebarger Goggan Blair & Sampson, LLP to act as special counsel to perform all legal services necessary to collect unpaid fines, fees and court costs as provided in Texas Code of Criminal Procedure Art. 103.0031; and b) authorizing the Mayor to sign the agreement on the City's behalf. <a href="Page-160-178">Page-160-178</a>