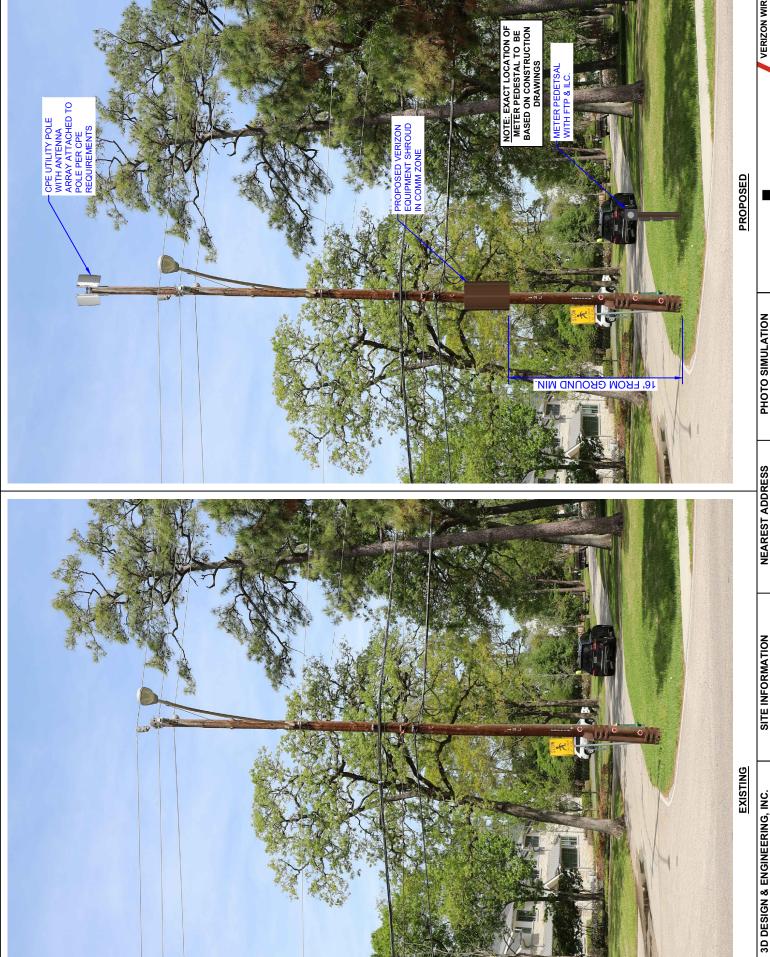

- Discussion and possible action to approve the agreement between Hunters Creek Village and Spring Branch School District to assess and collect ad valorem taxes. Pgs. 107-110
- 10. Discussion and possible action to approve a Network Node Deployment Agreement (which includes a list of proposed node locations) with Verizon Wireless. Pgs. 111-159
- 11. Consideration and possible action to adopt a resolution: a) approving an agreement with the law firm of Linebarger Goggan Blair & Sampson, LLP to act as special counsel to perform all legal services necessary to collect unpaid fines, fees and court costs as provided in Texas Code of Criminal Procedure Art. 103.0031; and b) authorizing the Mayor to sign the agreement on the City's behalf. <a href="Page-160-178">Page-160-178</a>