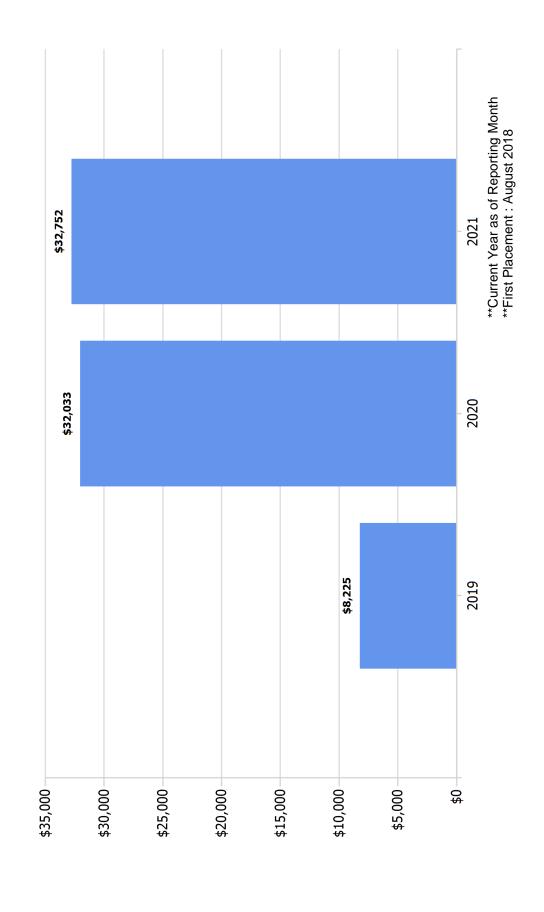

| \$8,920                    | (\$1,121)     | \$82,864         | \$4,027      | 4.86%       |
|              | March     | 37      | \$9,112           | \$241                      | \$2,151       | \$11,022         | \$981        | 8.90%       |
| 2019 Summary |           | 775     | \$277,082         | \$24,187                   | (\$2,429)     | \$250,465        | \$22,740     | 9.08%       |
| 2018 Summary |           | 174     | \$63,525          | \$3,954                    | \$1,178       | \$60,748         | \$7,816      | 12.87%      |

March 2021

PROPRIETARY AND CONFIDENTIAL INFORMATION

Monthly Collections Last 18 Months



Delinquent Court Fees & Fines Annual Collections Last 6 Years



PROPRIETARY AND CONFIDENTIAL INFORMATION

Delinquent Fees & Fines Cumulative Collections



LGBS, LLP History