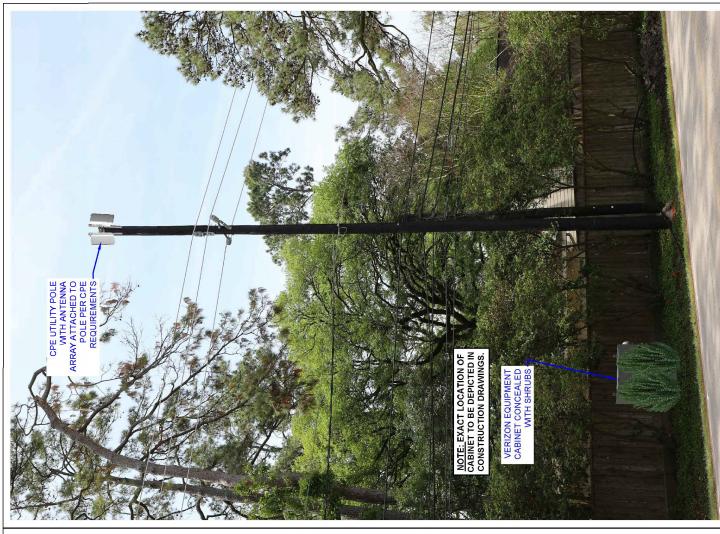

- Discussion and possible action to approve the agreement between Hunters Creek Village and Spring Branch School District to assess and collect ad valorem taxes. Pgs. 107-110
- 10. Discussion and possible action to approve a Network Node Deployment Agreement (which includes a list of proposed node locations) with Verizon Wireless. Pgs. 111-159
- 11. Consideration and possible action to adopt a resolution: a) approving an agreement with the law firm of Linebarger Goggan Blair & Sampson, LLP to act as special counsel to perform all legal services necessary to collect unpaid fines, fees and court costs as provided in Texas Code of Criminal Procedure Art. 103.0031; and b) authorizing the Mayor to sign the agreement on the City's behalf. <a href="Page-160-178">Page-160-178</a>