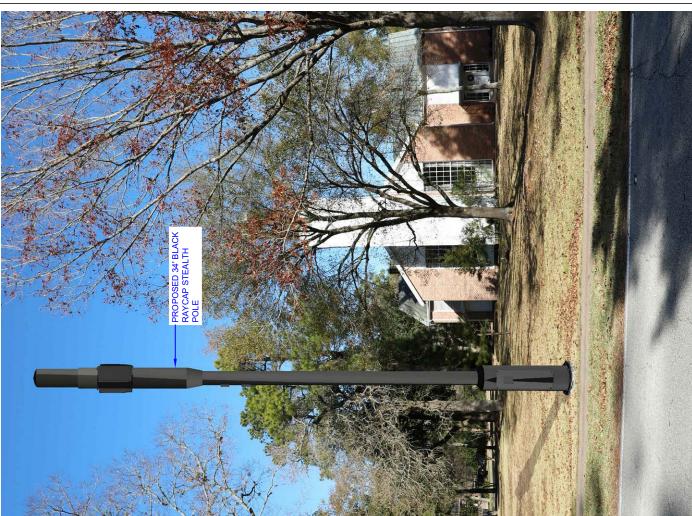

#### H. REGULAR AGENDA

- Discussion and possible action to approve the Proposed 2022 Memorial Villages Police Department Budget in the amount of \$6,299,250.00 with Hunters Creek Village's 2022 Assessment being \$2,099,750.00. Pgs. 78-80
- 2. Discussion and possible action to approve an amendment to the 2021 Village Fire Department's construction budget to increase the amount by \$200,000 from \$5,700,311.50 to \$5,900,311.50 with the proviso that it will not increase the cities' assessment but will be funded by other potential sources. Pgs. 81-83
- 3. Discussion and possible action to consider a request from Spring Branch Independent School District for approval of a Specific Use Permit for installation of Building Identification Signage and a Marquee to be constructed on the Hunters Creek Elementary School campus located at 10650 Beinhorn Road, Houston, Texas, 77024. Pgs. 84-88
- 4. Discussion and possible action to approve Amendment No. 67 to the engineering contract with Cobb Fendley in the amount of \$10,500.00 for Engineering Services associated with the Pavement Repairs to Timberglen Drive. Pgs. 89-93
- Discussion and possible action to approve Change Order #3 to the contract with Main Lane Industries, Ltd.- (Close Out) in the amount of -\$509.78 for the 2020 Street Maintenance Project. Pgs. 94-97
- 6. Discussion and possible action to approve the purchase of playground equipment for City Hall. <u>Pgs. 98-100</u>
- 7. Discussion and possible action to approve a resolution opposing Texas Senate Bill 1661, which would require all city general elections to be held in November of even numbered years. **Pgs. 101-102**
- 8. Discussion and possible action to approve the Entry Sign Beautification design. Pgs. 103-106