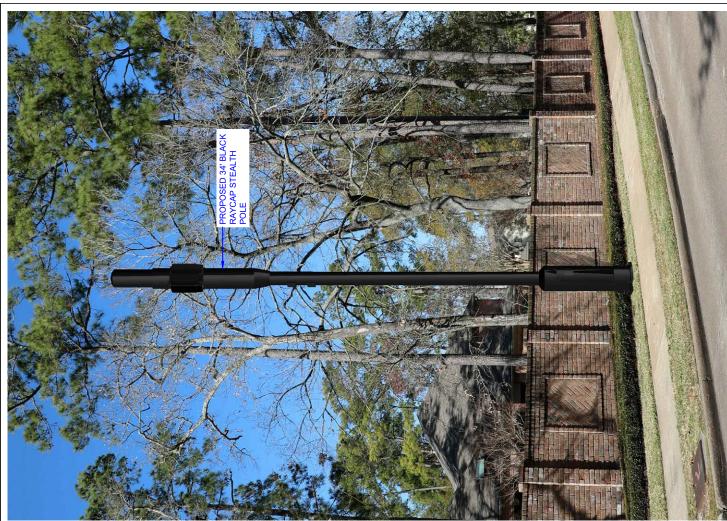

#### H. REGULAR AGENDA

- Discussion and possible action to approve the Proposed 2022 Memorial Villages Police Department Budget in the amount of \$6,299,250.00 with Hunters Creek Village's 2022 Assessment being \$2,099,750.00. Pgs. 78-80
- 2. Discussion and possible action to approve an amendment to the 2021 Village Fire Department's construction budget to increase the amount by \$200,000 from \$5,700,311.50 to \$5,900,311.50 with the proviso that it will not increase the cities' assessment but will be funded by other potential sources. Pgs. 81-83
- 3. Discussion and possible action to consider a request from Spring Branch Independent School District for approval of a Specific Use Permit for installation of Building Identification Signage and a Marquee to be constructed on the Hunters Creek Elementary School campus located at 10650 Beinhorn Road, Houston, Texas, 77024. Pgs. 84-88
- 4. Discussion and possible action to approve Amendment No. 67 to the engineering contract with Cobb Fendley in the amount of \$10,500.00 for Engineering Services associated with the Pavement Repairs to Timberglen Drive. Pgs. 89-93
- Discussion and possible action to approve Change Order #3 to the contract with Main Lane Industries, Ltd.- (Close Out) in the amount of -\$509.78 for the 2020 Street Maintenance Project. Pgs. 94-97
- 6. Discussion and possible action to approve the purchase of playground equipment for City Hall. <u>Pgs. 98-100</u>
- 7. Discussion and possible action to approve a resolution opposing Texas Senate Bill 1661, which would require all city general elections to be held in November of even numbered years. **Pgs. 101-102**
- 8. Discussion and possible action to approve the Entry Sign Beautification design. Pgs. 103-106