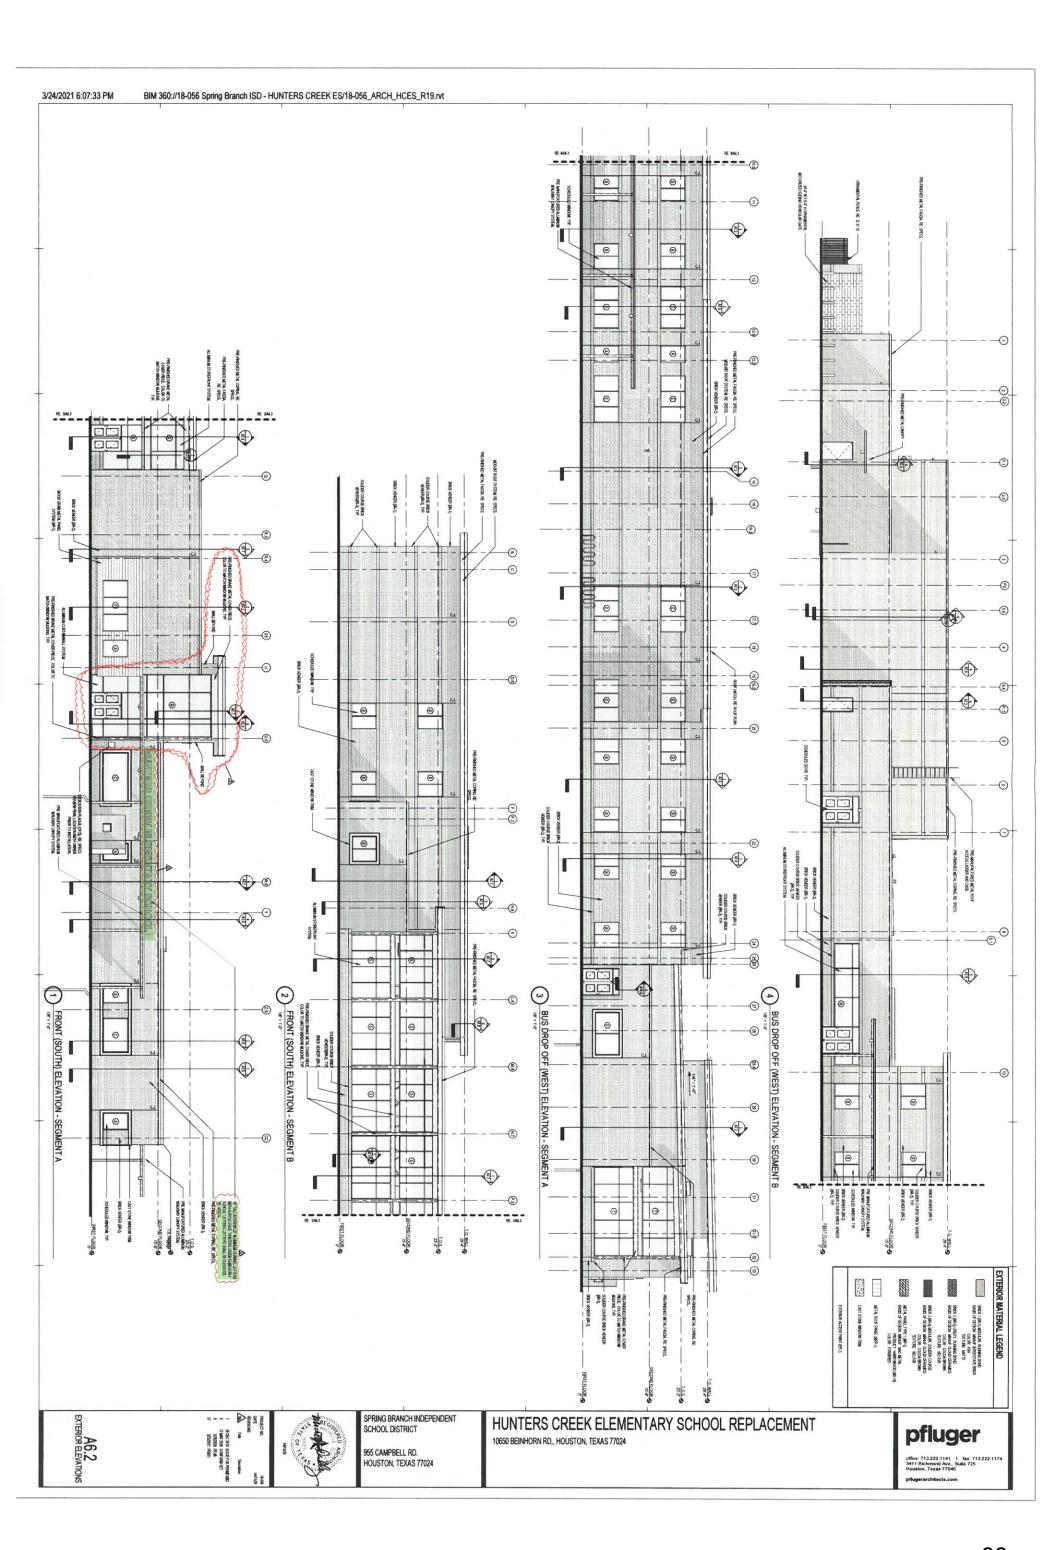

#### H. REGULAR AGENDA

- Discussion and possible action to approve the Proposed 2022 Memorial Villages Police Department Budget in the amount of \$6,299,250.00 with Hunters Creek Village's 2022 Assessment being \$2,099,750.00. Pgs. 78-80
- 2. Discussion and possible action to approve an amendment to the 2021 Village Fire Department's construction budget to increase the amount by \$200,000 from \$5,700,311.50 to \$5,900,311.50 with the proviso that it will not increase the cities' assessment but will be funded by other potential sources. Pgs. 81-83
- 3. Discussion and possible action to consider a request from Spring Branch Independent School District for approval of a Specific Use Permit for installation of Building Identification Signage and a Marquee to be constructed on the Hunters Creek Elementary School campus located at 10650 Beinhorn Road, Houston, Texas, 77024. Pgs. 84-88
- 4. Discussion and possible action to approve Amendment No. 67 to the engineering contract with Cobb Fendley in the amount of \$10,500.00 for Engineering Services associated with the Pavement Repairs to Timberglen Drive. Pgs. 89-93
- Discussion and possible action to approve Change Order #3 to the contract with Main Lane Industries, Ltd.- (Close Out) in the amount of -\$509.78 for the 2020 Street Maintenance Project. Pgs. 94-97
- 6. Discussion and possible action to approve the purchase of playground equipment for City Hall. <u>Pgs. 98-100</u>
- 7. Discussion and possible action to approve a resolution opposing Texas Senate Bill 1661, which would require all city general elections to be held in November of even numbered years. **Pgs. 101-102**
- 8. Discussion and possible action to approve the Entry Sign Beautification design. Pgs. 103-106