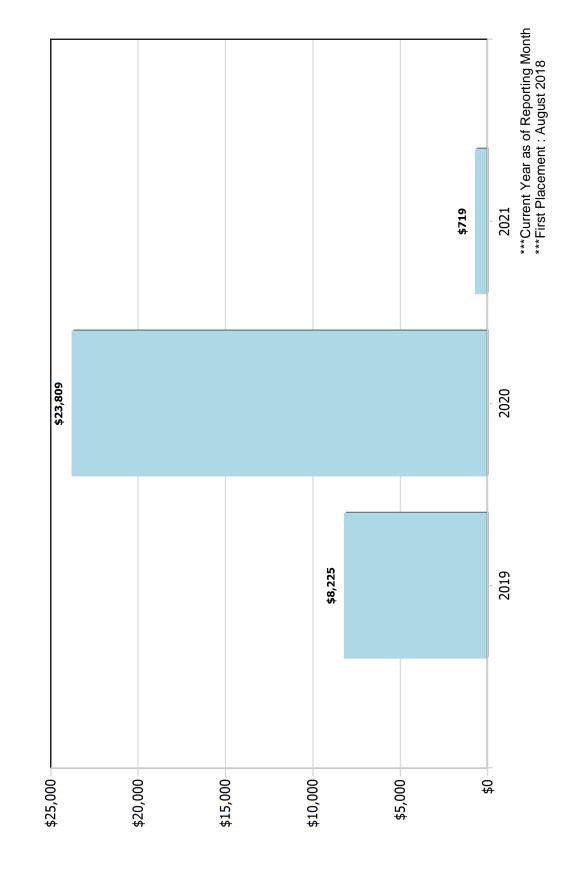

90561S4

Firearm in vehicle

| 2021 Value    | \$<br>420,800.00   |
|---------------|--------------------|
| 2020 Value    | \$<br>1,147,500.00 |
| 2019 Value    | \$<br>438,000.00   |
| Program Total | \$<br>2,006,300.00 |