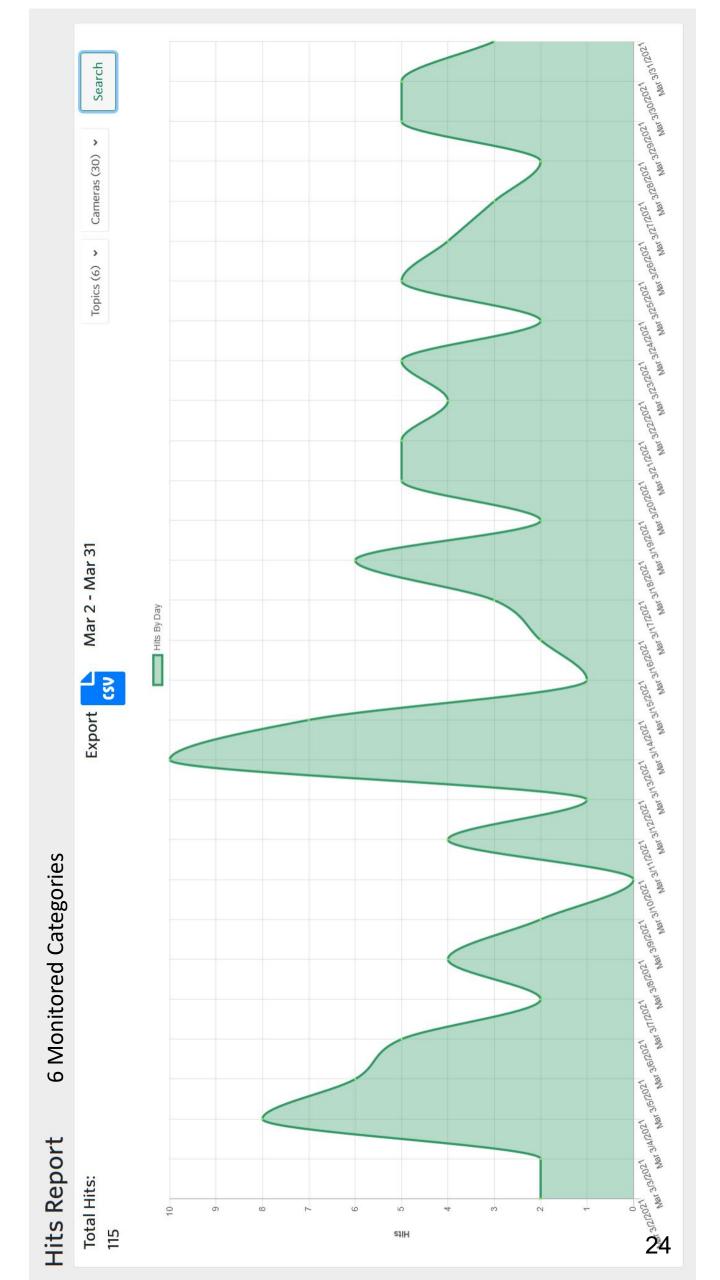

#### **ALPR Recoveries** Plate Num Vehicle Val Links Loc KHM2376 22 \$ 48,000.00 Drugs-Meth 1/5/2021 Ford F350 1 MVL8705 2 10 \$ Hyndi 14,000.00 11-Jan 8 \$ 3 GKR5588 **Hond Civ** 12,500.00 Fugitive/poss c 18-Jan 4 MWV2069 Chev Cruz 8 \$ 9,800.00 Fraud 20-Jan 5 R000293 Toy Cor 17 \$ 12,000.00 Rental/Cluck 21-Jan Hynd SFE 19 \$ 28-Jan 6 LJP9550 14,000.00 7 14 \$ DV48493 VW Jetta 17,500.00 Fel Warrant 29-Jan 8 MHT8564 Hond Acc 2 \$ 16,000.00 Car Jacking 31-Jan 9 9.49E+09 Chev Volt 8 \$ 38,000.00 2-Feb 10 DLJ392 Hond Acc 6 \$ 21,000.00 Fel Warrant 4-Feb 11 MPR6064 Toy Cor 12 \$ 14,000.00 Fug/Drugs 5-Feb 12 N541138 Chev Mal 8 \$ 21,000.00 Fug/Burg 8-Feb 13 BZ8K588 Ford Taur 23 \$ 8,000.00 Fraud 10-Feb 14 MNC3563 Cadi CTS 8 \$ 28,500.00 21-Feb 15 MYR3265 ToyHigh **US Coins** \$ 18,000.00 Fraud 3-Mar 7 \$ 16 89686F5 HYNSon 18,500.00 Fraud 4-Mar 2 \$ 17 KXS9288 Ford Focus 14,500.00 Fraud 11-Mar 18 MXL9491 Ford F350 22 \$ 31,000.00 18-Mar 19 NZN3882 AcuraTLX 8 \$ 24,500.00 22-Mar

8 \$

19 \$

16,000.00

24,000.00 meth/fraud

30-Mar

2-Apr

Plate Recoveries
Plate Recove Date Links

3/1/2021 Paper Fraud Tag

90561S4

Firearm in vehicle

| 2021 Value    | \$<br>420,800.00   |
|---------------|--------------------|
| 2020 Value    | \$<br>1,147,500.00 |
| 2019 Value    | \$<br>438,000.00   |
| Program Total | \$<br>2,006,300.00 |

Niss Alt

Ford F150

20

21

GSC6637

AW83550

#### **INVESTIGATIVE LEADS**

| 103      | NVK8808 | Chev Tahoe    | MDE Harrassment Case           | SBISD | Solved     | 21-Jan |
|----------|---------|---------------|--------------------------------|-------|------------|--------|
| 18       | 92350G3 | Jeep Cherokee | Jugger Belaire to Racquet Club |       | CID-Open   | 22-Jan |
| 21       | BXR4783 | Chev Pickup   | FSGI                           |       | Solved     | 8-Feb  |
| WIND HOA | FDC2680 | Niss Alt      | Mail Thieves                   |       | Solved     | 16-Feb |
| US Coins | MPV1209 | Toy           | BMV Jugger                     |       | CID-Open2, | 27-Feb |
| Strey    | LYN9642 | Toy Cor       | Package Thief                  |       | CID-Open   | 27-Feb |
| 17       | CNB1734 | BLK F150      | FSGI                           |       | ID's       | 3-Mar  |