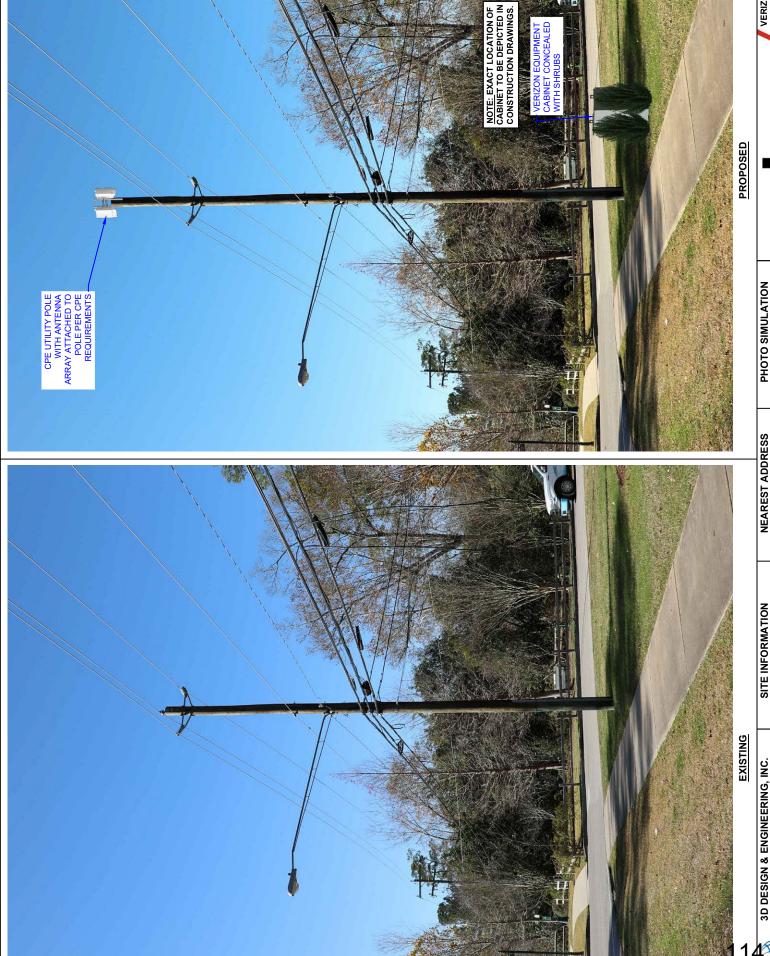

- Discussion and possible action to approve the agreement between Hunters Creek Village and Spring Branch School District to assess and collect ad valorem taxes. Pgs. 107-110
- 10. Discussion and possible action to approve a Network Node Deployment Agreement (which includes a list of proposed node locations) with Verizon Wireless. Pgs. 111-159
- 11. Consideration and possible action to adopt a resolution: a) approving an agreement with the law firm of Linebarger Goggan Blair & Sampson, LLP to act as special counsel to perform all legal services necessary to collect unpaid fines, fees and court costs as provided in Texas Code of Criminal Procedure Art. 103.0031; and b) authorizing the Mayor to sign the agreement on the City's behalf. <a href="Page-160-178">Page-160-178</a>