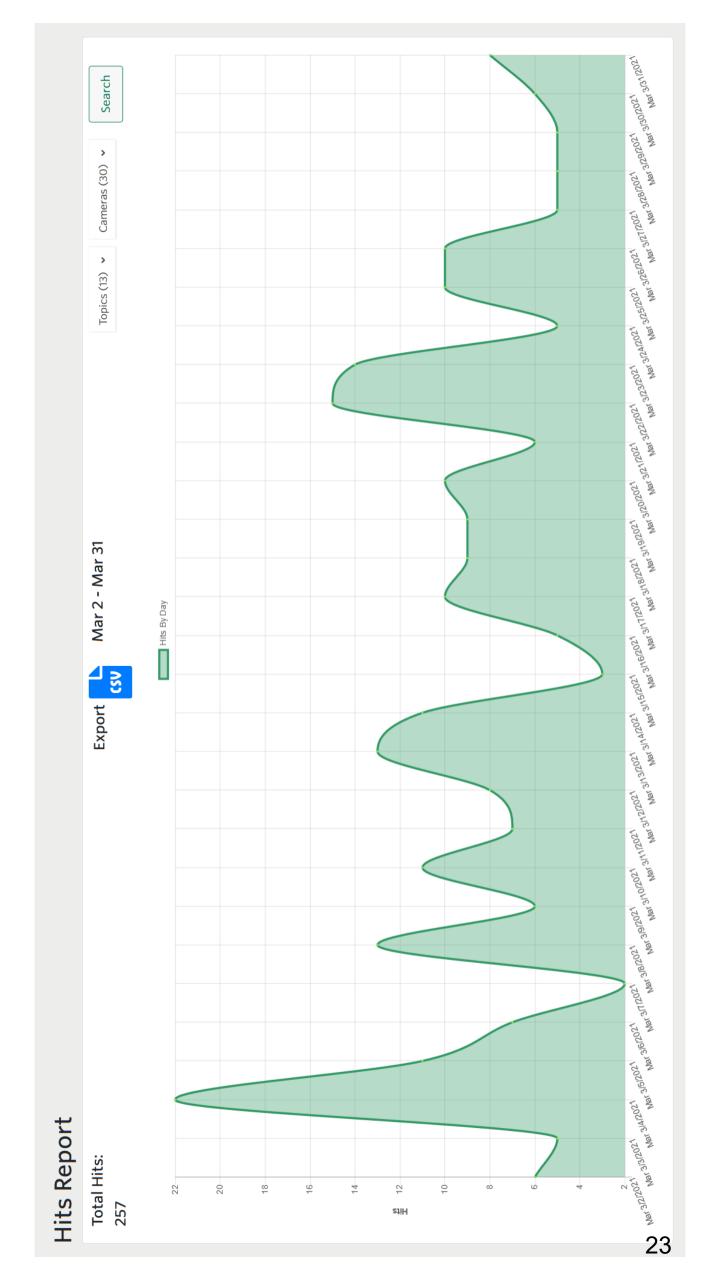

*Type and frequency of calls for service/citations include:* 

| Call Type     | #   | Call Type              | #   | Citations          | #  |
|---------------|-----|------------------------|-----|--------------------|----|
| False Alarms: | 161 | Ord. Violations:       | 21  | Speeding:          | 60 |
| Accidents:    | 16  | Information:           | 139 | Exp. Registration: | 25 |
| ALPR Hits:    | 105 | Suspicious Situations: | 91  | No Ins:            | 16 |
| Assist Fire:  | 50  | Welfare Checks:        | 10  | No License         | 31 |
| Assist EMS:   | 29  |                        |     | Stop Sign          | 27 |