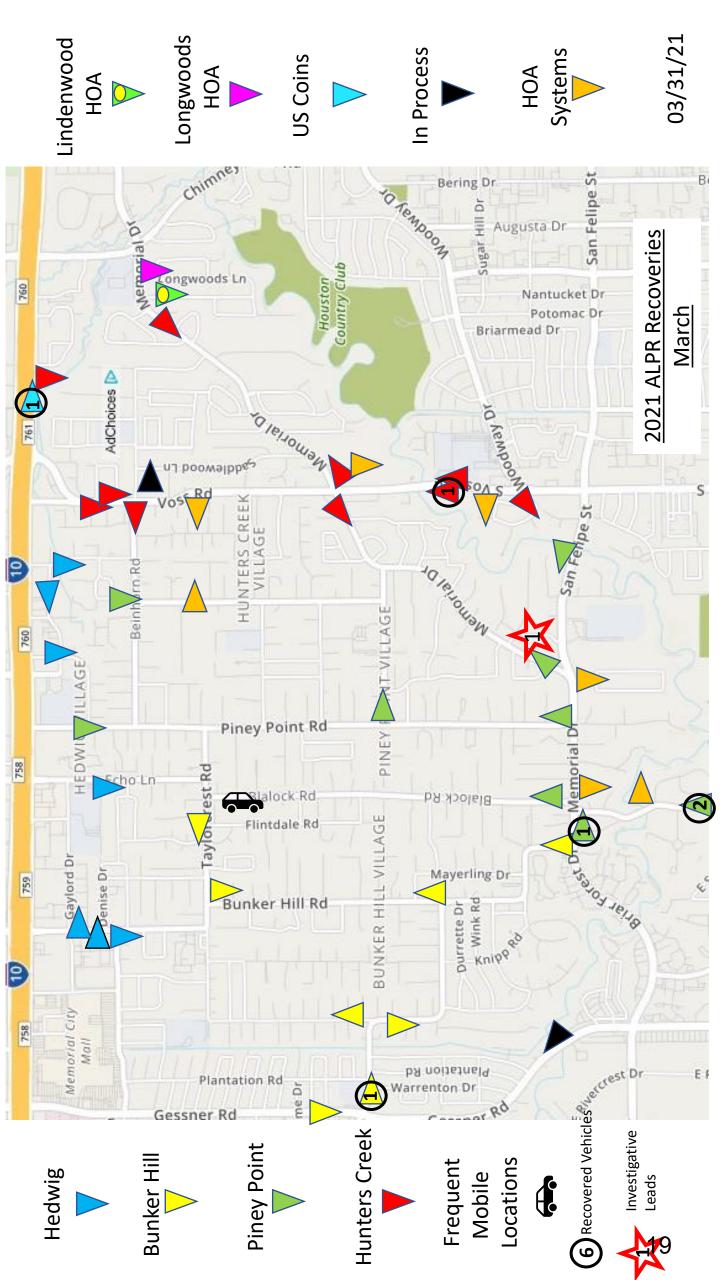

#### **ALPR Recoveries** Plate Num Vehicle Val Links Loc KHM2376 22 \$ 48,000.00 Drugs-Meth 1/5/2021 Ford F350 1 MVL8705 2 10 \$ Hyndi 14,000.00 11-Jan 8 \$ 3 GKR5588 **Hond Civ** 12,500.00 Fugitive/poss c 18-Jan 4 MWV2069 Chev Cruz 8 \$ 9,800.00 Fraud 20-Jan 5 R000293 Toy Cor 17 \$ 12,000.00 Rental/Cluck 21-Jan Hynd SFE 19 \$ 28-Jan 6 LJP9550 14,000.00 7 14 \$ DV48493 VW Jetta 17,500.00 Fel Warrant 29-Jan 8 MHT8564 Hond Acc 2 \$ 16,000.00 Car Jacking 31-Jan 9 9.49E+09 Chev Volt 8 \$ 38,000.00 2-Feb 10 DLJ392 Hond Acc 6 \$ 21,000.00 Fel Warrant 4-Feb 11 MPR6064 Toy Cor 12 \$ 14,000.00 Fug/Drugs 5-Feb 12 N541138 Chev Mal 8 \$ 21,000.00 Fug/Burg 8-Feb 13 BZ8K588 Ford Taur 23 \$ 8,000.00 Fraud 10-Feb 14 MNC3563 Cadi CTS 8 \$ 28,500.00 21-Feb 15 MYR3265 ToyHigh **US Coins** \$ 18,000.00 Fraud 3-Mar 7 \$ 16 89686F5 HYNSon 18,500.00 Fraud 4-Mar 2 \$ 17 KXS9288 Ford Focus 14,500.00 Fraud 11-Mar 18 MXL9491 Ford F350 22 \$ 31,000.00 18-Mar 19 NZN3882 AcuraTLX 8 \$ 24,500.00 22-Mar

8 \$

19 \$

16,000.00

24,000.00 meth/fraud

30-Mar

2-Apr

Plate Recoveries
Plate Recove Date Links

3/1/2021 Paper Fraud Tag

90561S4

Firearm in vehicle

| 2021 Value    | \$<br>420,800.00   |
|---------------|--------------------|
| 2020 Value    | \$<br>1,147,500.00 |
| 2019 Value    | \$<br>438,000.00   |
| Program Total | \$<br>2,006,300.00 |

Niss Alt

Ford F150

20

21

GSC6637

AW83550

#### **INVESTIGATIVE LEADS**

| 103      | NVK8808 | Chev Tahoe    | MDE Harrassment Case           | SBISD | Solved     | 21-Jan |
|----------|---------|---------------|--------------------------------|-------|------------|--------|
| 18       | 92350G3 | Jeep Cherokee | Jugger Belaire to Racquet Club |       | CID-Open   | 22-Jan |
| 21       | BXR4783 | Chev Pickup   | FSGI                           |       | Solved     | 8-Feb  |
| WIND HOA | FDC2680 | Niss Alt      | Mail Thieves                   |       | Solved     | 16-Feb |
| US Coins | MPV1209 | Toy           | BMV Jugger                     |       | CID-Open2, | 27-Feb |
| Strey    | LYN9642 | Toy Cor       | Package Thief                  |       | CID-Open   | 27-Feb |
| 17       | CNB1734 | BLK F150      | FSGI                           |       | ID's       | 3-Mar  |