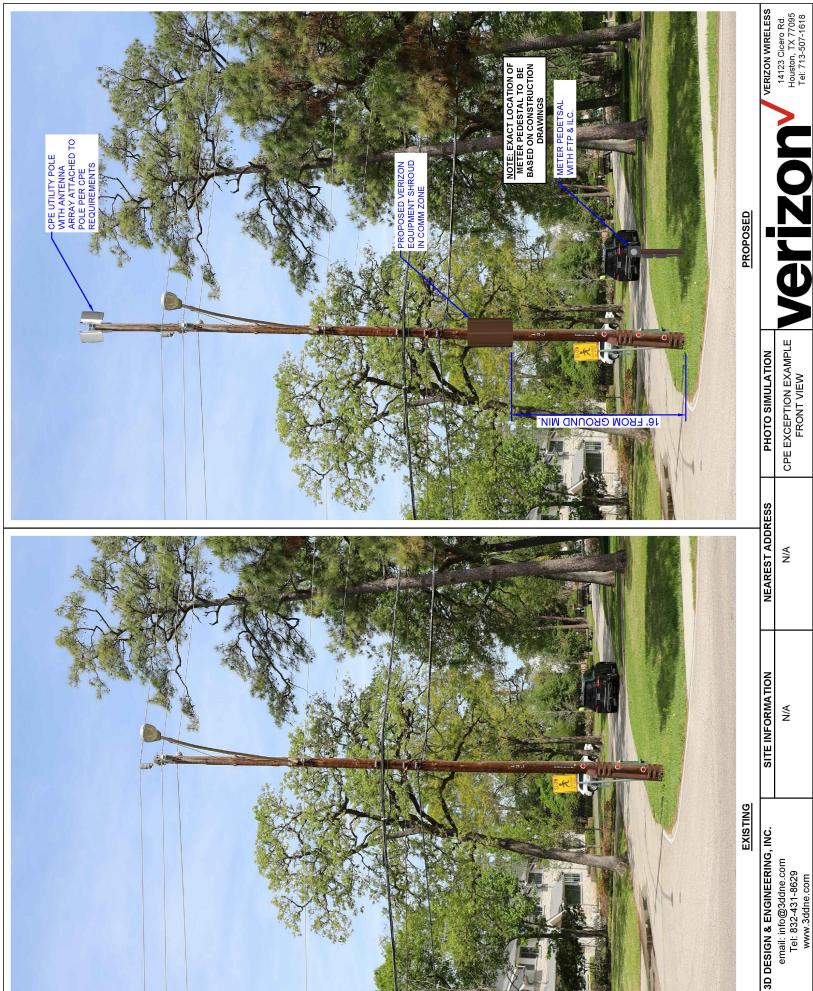

- Discussion and possible action to approve the agreement between Hunters Creek Village and Spring Branch School District to assess and collect ad valorem taxes. Pgs. 107-110
- 10. Discussion and possible action to approve a Network Node Deployment Agreement (which includes a list of proposed node locations) with Verizon Wireless. Pgs. 111-159
- 11. Consideration and possible action to adopt a resolution: a) approving an agreement with the law firm of Linebarger Goggan Blair & Sampson, LLP to act as special counsel to perform all legal services necessary to collect unpaid fines, fees and court costs as provided in Texas Code of Criminal Procedure Art. 103.0031; and b) authorizing the Mayor to sign the agreement on the City's behalf. <a href="Page-160-178">Page-160-178</a>