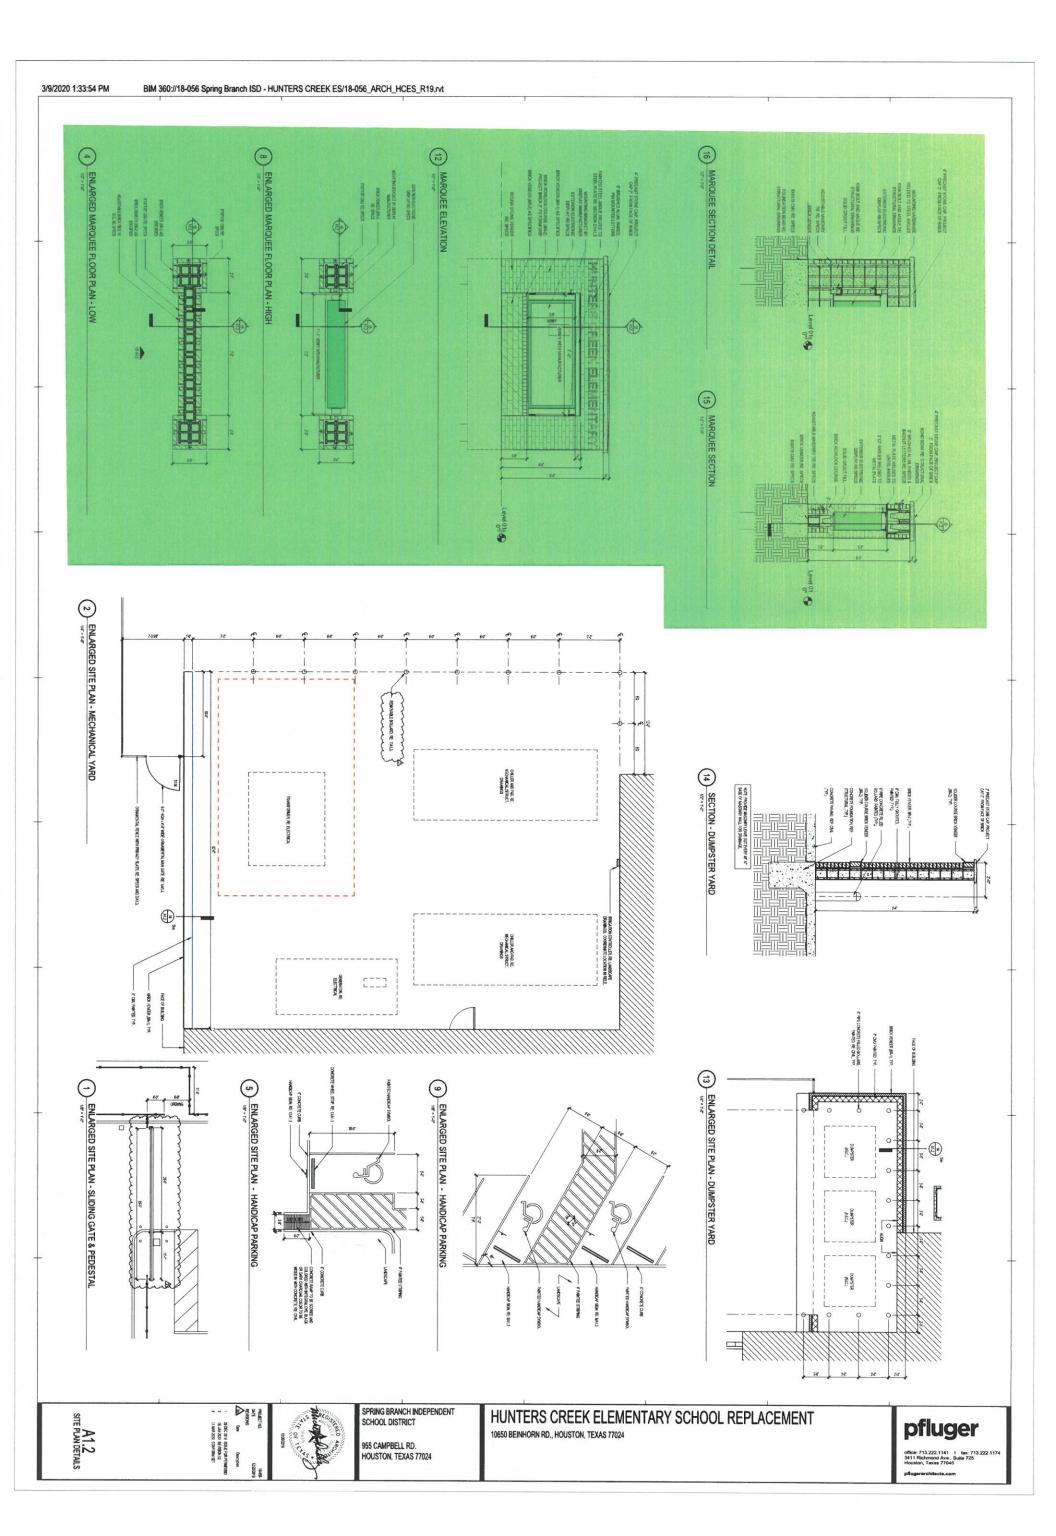

#### H. REGULAR AGENDA

- Discussion and possible action to approve the Proposed 2022 Memorial Villages Police Department Budget in the amount of \$6,299,250.00 with Hunters Creek Village's 2022 Assessment being \$2,099,750.00. Pgs. 78-80
- 2. Discussion and possible action to approve an amendment to the 2021 Village Fire Department's construction budget to increase the amount by \$200,000 from \$5,700,311.50 to \$5,900,311.50 with the proviso that it will not increase the cities' assessment but will be funded by other potential sources. Pgs. 81-83
- 3. Discussion and possible action to consider a request from Spring Branch Independent School District for approval of a Specific Use Permit for installation of Building Identification Signage and a Marquee to be constructed on the Hunters Creek Elementary School campus located at 10650 Beinhorn Road, Houston, Texas, 77024. Pgs. 84-88
- 4. Discussion and possible action to approve Amendment No. 67 to the engineering contract with Cobb Fendley in the amount of \$10,500.00 for Engineering Services associated with the Pavement Repairs to Timberglen Drive. Pgs. 89-93
- Discussion and possible action to approve Change Order #3 to the contract with Main Lane Industries, Ltd.- (Close Out) in the amount of -\$509.78 for the 2020 Street Maintenance Project. Pgs. 94-97
- 6. Discussion and possible action to approve the purchase of playground equipment for City Hall. <u>Pgs. 98-100</u>
- 7. Discussion and possible action to approve a resolution opposing Texas Senate Bill 1661, which would require all city general elections to be held in November of even numbered years. **Pgs. 101-102**
- 8. Discussion and possible action to approve the Entry Sign Beautification design. Pgs. 103-106