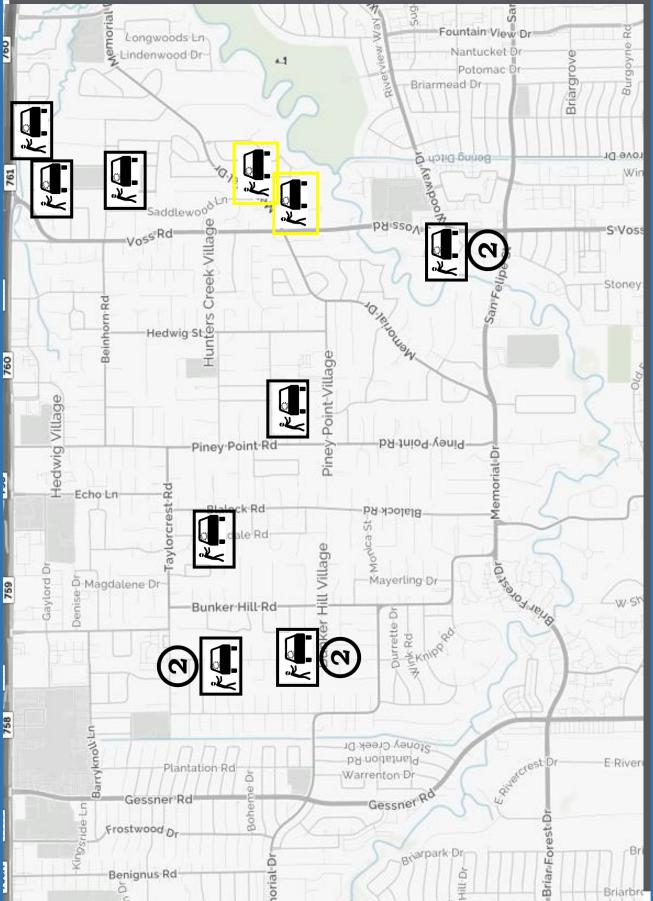

#### Major/Significant Events

- The MVPD hosted a regional RAD Instructor certification class for Statewide RAD Instructors at Chapelwood. 16 instructors attended the training on how to deliver RAD in a post COVID-19 environment. Reserve Officer Michelle Owens is the State of Teas RAD Coordinator.
- 3/8/21 in the 11100 Block of Wickdale. Theft. The victim was having work done at her home and after the contractors left, she discovered that a ring was missing. As detectives began their investigation, they had contacted the employer of the contractors and had located the ring on a Pawn shop data base. Before the detectives could get to the pawn shop, the pawner/seller had retrieved the ring and then returned it to the victim by leaving it on the porch. Detectives were able to ID the employee as the thief who had taken the ring. The DA accepted charges on the suspect and the ring is now in the possession of the victim.