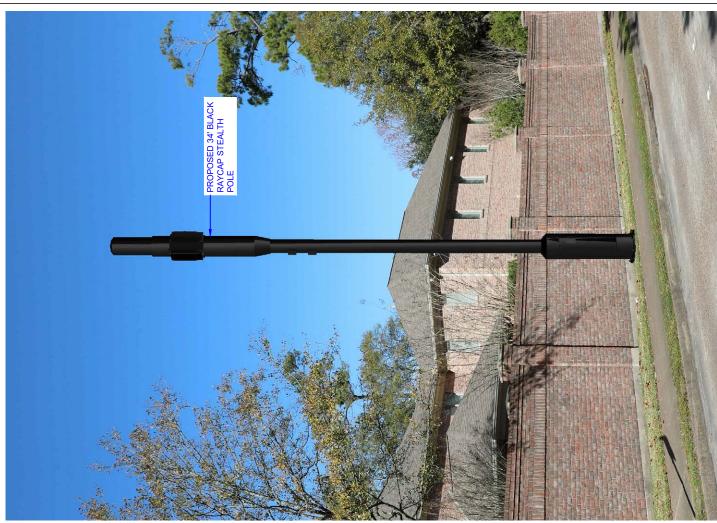

#### H. REGULAR AGENDA

- Discussion and possible action to approve the Proposed 2022 Memorial Villages Police Department Budget in the amount of \$6,299,250.00 with Hunters Creek Village's 2022 Assessment being \$2,099,750.00. Pgs. 78-80
- 2. Discussion and possible action to approve an amendment to the 2021 Village Fire Department's construction budget to increase the amount by \$200,000 from \$5,700,311.50 to \$5,900,311.50 with the proviso that it will not increase the cities' assessment but will be funded by other potential sources. Pgs. 81-83
- 3. Discussion and possible action to consider a request from Spring Branch Independent School District for approval of a Specific Use Permit for installation of Building Identification Signage and a Marquee to be constructed on the Hunters Creek Elementary School campus located at 10650 Beinhorn Road, Houston, Texas, 77024. Pgs. 84-88
- 4. Discussion and possible action to approve Amendment No. 67 to the engineering contract with Cobb Fendley in the amount of \$10,500.00 for Engineering Services associated with the Pavement Repairs to Timberglen Drive. Pgs. 89-93
- Discussion and possible action to approve Change Order #3 to the contract with Main Lane Industries, Ltd.- (Close Out) in the amount of -\$509.78 for the 2020 Street Maintenance Project. Pgs. 94-97
- 6. Discussion and possible action to approve the purchase of playground equipment for City Hall. <u>Pgs. 98-100</u>
- 7. Discussion and possible action to approve a resolution opposing Texas Senate Bill 1661, which would require all city general elections to be held in November of even numbered years. **Pgs. 101-102**
- 8. Discussion and possible action to approve the Entry Sign Beautification design. Pgs. 103-106