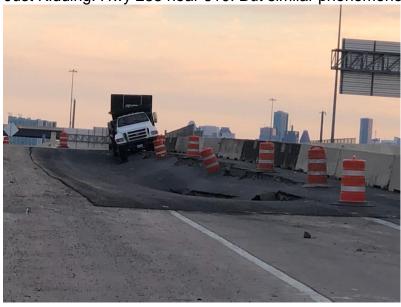

#### H. REGULAR AGENDA

- Discussion and possible action to approve the Proposed 2022 Memorial Villages Police Department Budget in the amount of \$6,299,250.00 with Hunters Creek Village's 2022 Assessment being \$2,099,750.00. Pgs. 78-80
- 2. Discussion and possible action to approve an amendment to the 2021 Village Fire Department's construction budget to increase the amount by \$200,000 from \$5,700,311.50 to \$5,900,311.50 with the proviso that it will not increase the cities' assessment but will be funded by other potential sources. Pgs. 81-83
- 3. Discussion and possible action to consider a request from Spring Branch Independent School District for approval of a Specific Use Permit for installation of Building Identification Signage and a Marquee to be constructed on the Hunters Creek Elementary School campus located at 10650 Beinhorn Road, Houston, Texas, 77024. Pgs. 84-88
- 4. Discussion and possible action to approve Amendment No. 67 to the engineering contract with Cobb Fendley in the amount of \$10,500.00 for Engineering Services associated with the Pavement Repairs to Timberglen Drive. Pgs. 89-93
- Discussion and possible action to approve Change Order #3 to the contract with Main Lane Industries, Ltd.- (Close Out) in the amount of -\$509.78 for the 2020 Street Maintenance Project. Pgs. 94-97
- 6. Discussion and possible action to approve the purchase of playground equipment for City Hall. <u>Pgs. 98-100</u>
- 7. Discussion and possible action to approve a resolution opposing Texas Senate Bill 1661, which would require all city general elections to be held in November of even numbered years. **Pgs. 101-102**
- 8. Discussion and possible action to approve the Entry Sign Beautification design. Pgs. 103-106