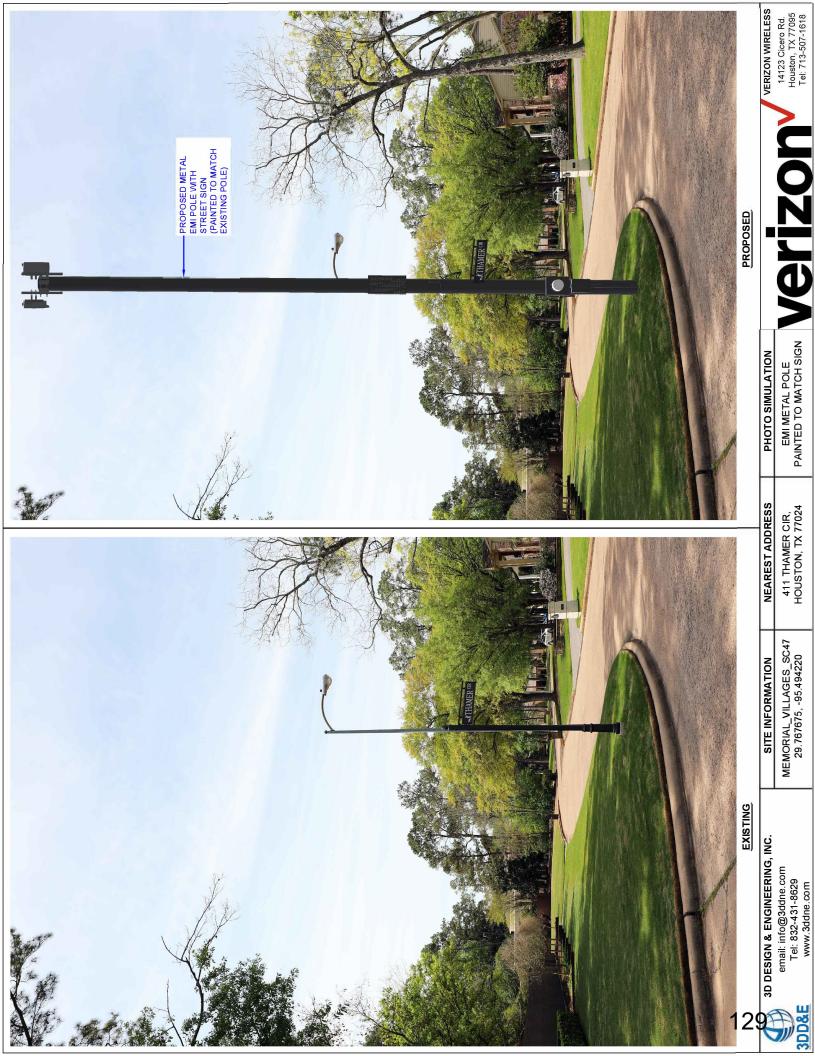

- Discussion and possible action to approve the agreement between Hunters Creek Village and Spring Branch School District to assess and collect ad valorem taxes. Pgs. 107-110
- 10. Discussion and possible action to approve a Network Node Deployment Agreement (which includes a list of proposed node locations) with Verizon Wireless. Pgs. 111-159
- 11. Consideration and possible action to adopt a resolution: a) approving an agreement with the law firm of Linebarger Goggan Blair & Sampson, LLP to act as special counsel to perform all legal services necessary to collect unpaid fines, fees and court costs as provided in Texas Code of Criminal Procedure Art. 103.0031; and b) authorizing the Mayor to sign the agreement on the City's behalf. <a href="Page-160-178">Page-160-178</a>