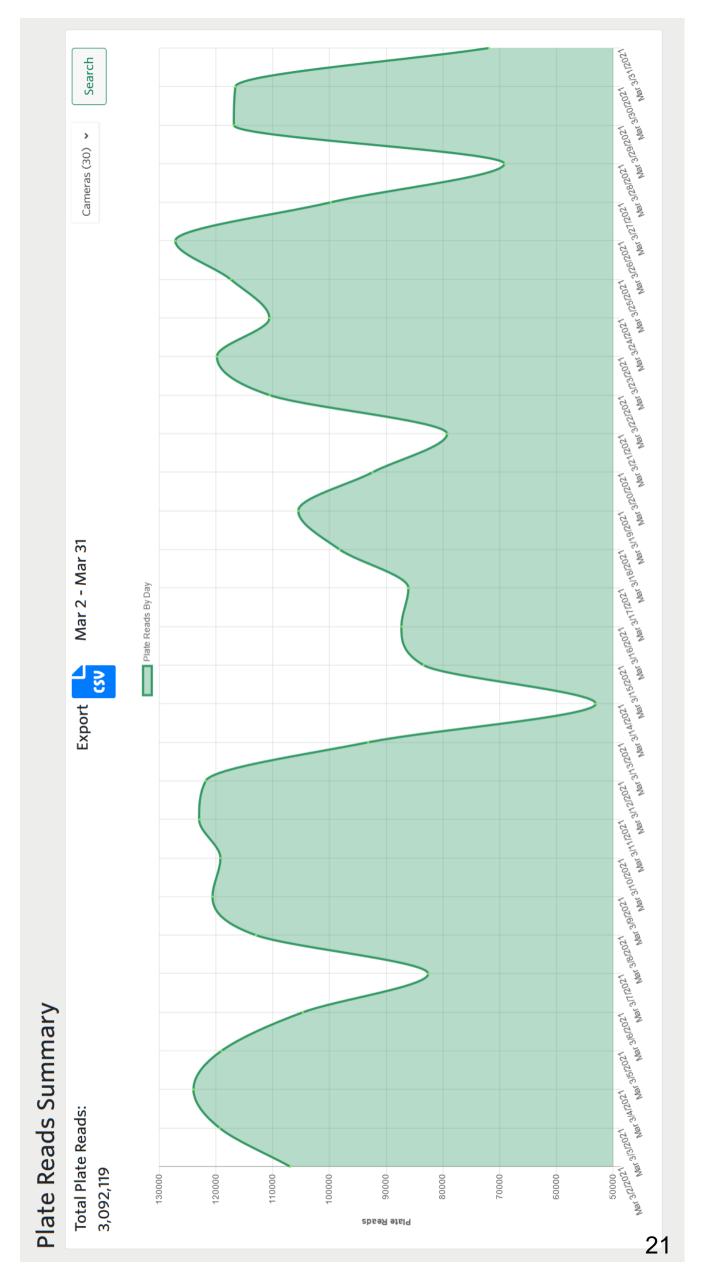

*Type and frequency of calls for service/citations include:* 

| Call Type     | #   | Call Type              | #   | Citations          | #  |
|---------------|-----|------------------------|-----|--------------------|----|
| False Alarms: | 161 | Ord. Violations:       | 21  | Speeding:          | 60 |
| Accidents:    | 16  | Information:           | 139 | Exp. Registration: | 25 |
| ALPR Hits:    | 105 | Suspicious Situations: | 91  | No Ins:            | 16 |
| Assist Fire:  | 50  | Welfare Checks:        | 10  | No License         | 31 |
| Assist EMS:   | 29  |                        |     | Stop Sign          | 27 |