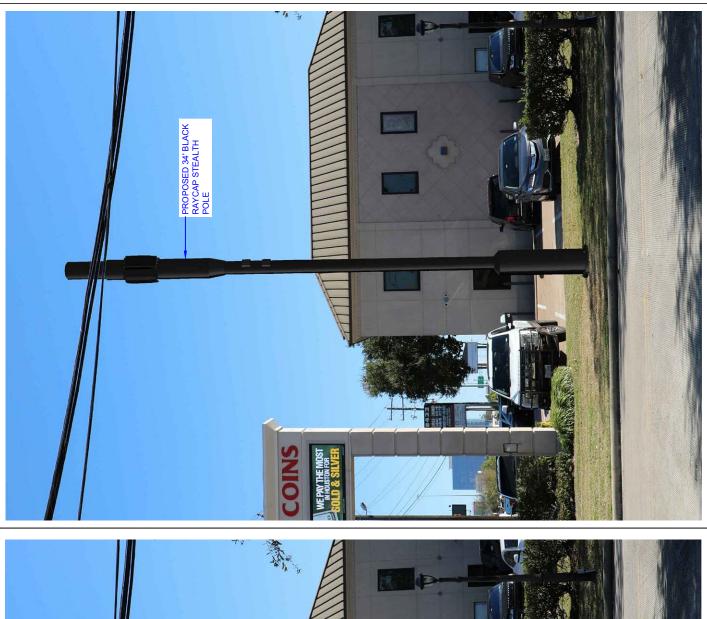

#### H. REGULAR AGENDA

- Discussion and possible action to approve the Proposed 2022 Memorial Villages Police Department Budget in the amount of \$6,299,250.00 with Hunters Creek Village's 2022 Assessment being \$2,099,750.00. Pgs. 78-80
- 2. Discussion and possible action to approve an amendment to the 2021 Village Fire Department's construction budget to increase the amount by \$200,000 from \$5,700,311.50 to \$5,900,311.50 with the proviso that it will not increase the cities' assessment but will be funded by other potential sources. Pgs. 81-83
- 3. Discussion and possible action to consider a request from Spring Branch Independent School District for approval of a Specific Use Permit for installation of Building Identification Signage and a Marquee to be constructed on the Hunters Creek Elementary School campus located at 10650 Beinhorn Road, Houston, Texas, 77024. Pgs. 84-88
- 4. Discussion and possible action to approve Amendment No. 67 to the engineering contract with Cobb Fendley in the amount of \$10,500.00 for Engineering Services associated with the Pavement Repairs to Timberglen Drive. Pgs. 89-93
- Discussion and possible action to approve Change Order #3 to the contract with Main Lane Industries, Ltd.- (Close Out) in the amount of -\$509.78 for the 2020 Street Maintenance Project. Pgs. 94-97
- 6. Discussion and possible action to approve the purchase of playground equipment for City Hall. <u>Pgs. 98-100</u>
- 7. Discussion and possible action to approve a resolution opposing Texas Senate Bill 1661, which would require all city general elections to be held in November of even numbered years. **Pgs. 101-102**
- 8. Discussion and possible action to approve the Entry Sign Beautification design. Pgs. 103-106