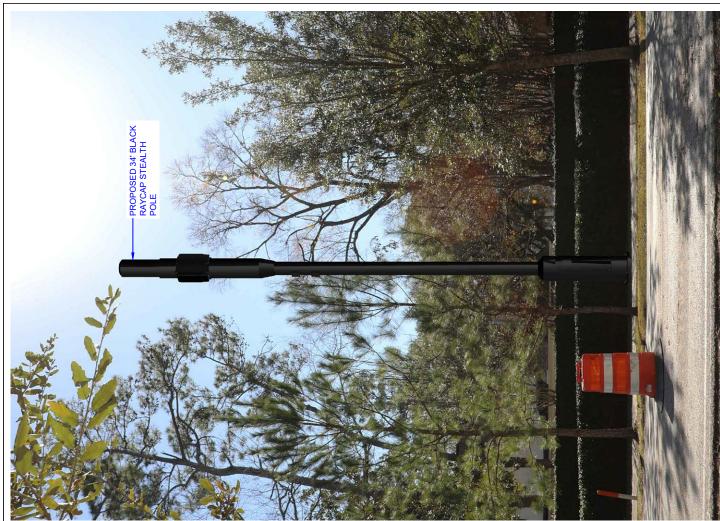

#### H. REGULAR AGENDA

- Discussion and possible action to approve the Proposed 2022 Memorial Villages Police Department Budget in the amount of \$6,299,250.00 with Hunters Creek Village's 2022 Assessment being \$2,099,750.00. Pgs. 78-80
- 2. Discussion and possible action to approve an amendment to the 2021 Village Fire Department's construction budget to increase the amount by \$200,000 from \$5,700,311.50 to \$5,900,311.50 with the proviso that it will not increase the cities' assessment but will be funded by other potential sources. Pgs. 81-83
- 3. Discussion and possible action to consider a request from Spring Branch Independent School District for approval of a Specific Use Permit for installation of Building Identification Signage and a Marquee to be constructed on the Hunters Creek Elementary School campus located at 10650 Beinhorn Road, Houston, Texas, 77024. Pgs. 84-88
- 4. Discussion and possible action to approve Amendment No. 67 to the engineering contract with Cobb Fendley in the amount of \$10,500.00 for Engineering Services associated with the Pavement Repairs to Timberglen Drive. Pgs. 89-93
- Discussion and possible action to approve Change Order #3 to the contract with Main Lane Industries, Ltd.- (Close Out) in the amount of -\$509.78 for the 2020 Street Maintenance Project. Pgs. 94-97
- 6. Discussion and possible action to approve the purchase of playground equipment for City Hall. <u>Pgs. 98-100</u>
- 7. Discussion and possible action to approve a resolution opposing Texas Senate Bill 1661, which would require all city general elections to be held in November of even numbered years. **Pgs. 101-102**
- 8. Discussion and possible action to approve the Entry Sign Beautification design. Pgs. 103-106