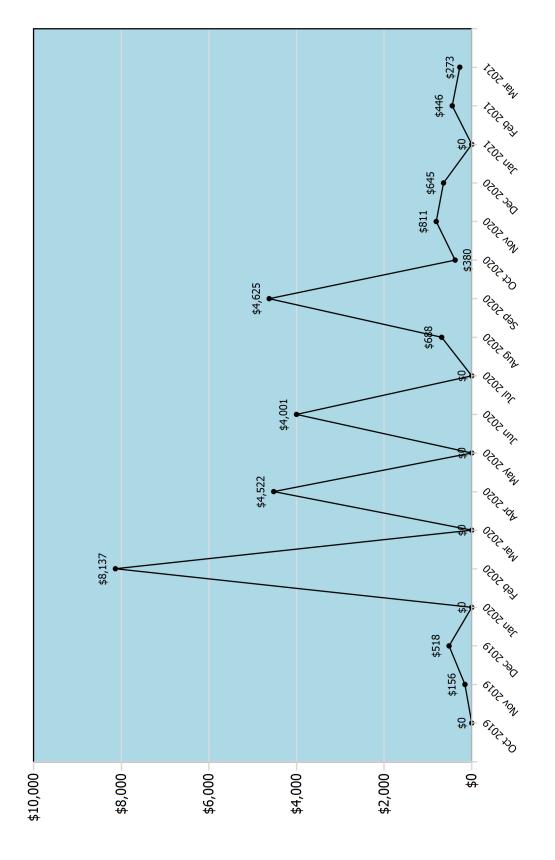

#### **ALPR Recoveries** Plate Num Vehicle Val Links Loc KHM2376 22 \$ 48,000.00 Drugs-Meth 1/5/2021 Ford F350 1 MVL8705 2 10 \$ Hyndi 14,000.00 11-Jan 8 \$ 3 GKR5588 **Hond Civ** 12,500.00 Fugitive/poss c 18-Jan 4 MWV2069 Chev Cruz 8 \$ 9,800.00 Fraud 20-Jan 5 R000293 Toy Cor 17 \$ 12,000.00 Rental/Cluck 21-Jan Hynd SFE 19 \$ 28-Jan 6 LJP9550 14,000.00 7 14 \$ DV48493 VW Jetta 17,500.00 Fel Warrant 29-Jan 8 MHT8564 Hond Acc 2 \$ 16,000.00 Car Jacking 31-Jan 9 9.49E+09 Chev Volt 8 \$ 38,000.00 2-Feb 10 DLJ392 Hond Acc 6 \$ 21,000.00 Fel Warrant 4-Feb 11 MPR6064 Toy Cor 12 \$ 14,000.00 Fug/Drugs 5-Feb 12 N541138 Chev Mal 8 \$ 21,000.00 Fug/Burg 8-Feb 13 BZ8K588 Ford Taur 23 \$ 8,000.00 Fraud 10-Feb 14 MNC3563 Cadi CTS 8 \$ 28,500.00 21-Feb 15 MYR3265 ToyHigh **US Coins** \$ 18,000.00 Fraud 3-Mar 7 \$ 16 89686F5 HYNSon 18,500.00 Fraud 4-Mar 2 \$ 17 KXS9288 Ford Focus 14,500.00 Fraud 11-Mar 18 MXL9491 Ford F350 22 \$ 31,000.00 18-Mar 19 NZN3882 AcuraTLX 8 \$ 24,500.00 22-Mar

8 \$

19 \$

16,000.00

24,000.00 meth/fraud

30-Mar

2-Apr

Plate Recoveries
Plate Recove Date Links

3/1/2021 Paper Fraud Tag

90561S4

Firearm in vehicle

| 2021 Value    | \$<br>420,800.00   |
|---------------|--------------------|
| 2020 Value    | \$<br>1,147,500.00 |
| 2019 Value    | \$<br>438,000.00   |
| Program Total | \$<br>2,006,300.00 |

Niss Alt

Ford F150

20

21

GSC6637

AW83550