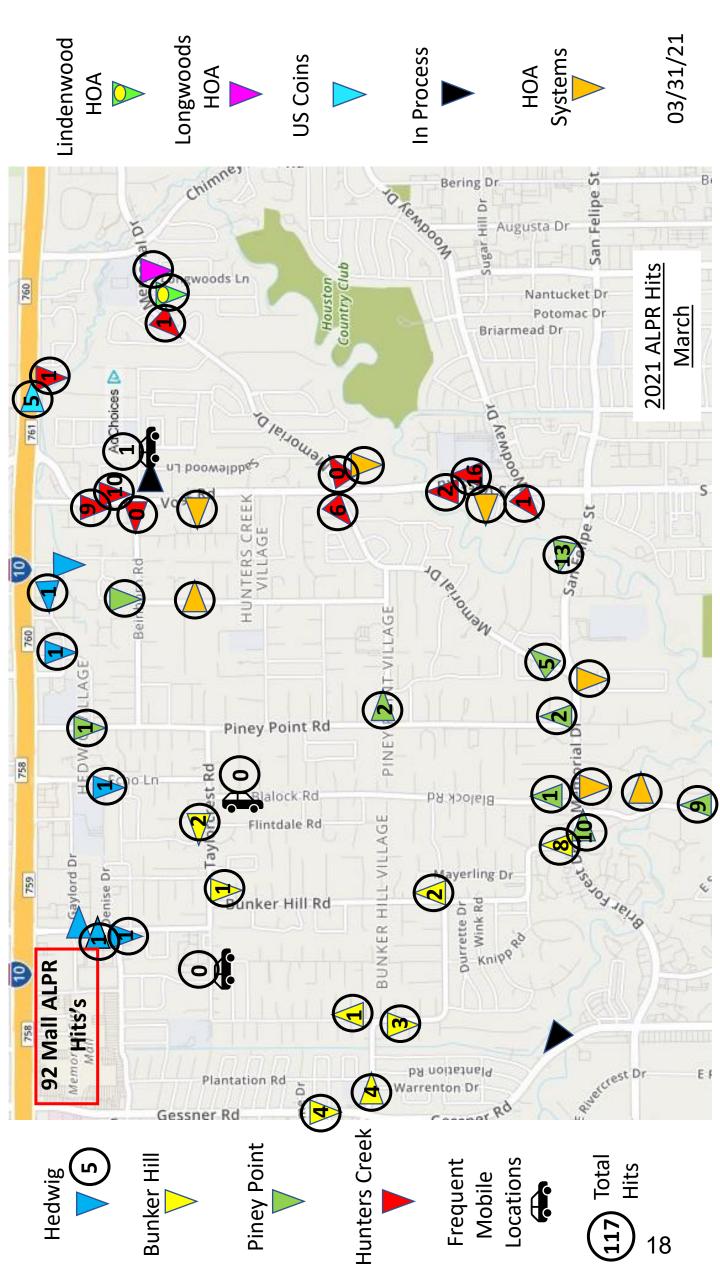

*Type and frequency of calls for service/citations include:* 

| Call Type     | #   | Call Type              | #   | Citations          | #  |
|---------------|-----|------------------------|-----|--------------------|----|
| False Alarms: | 161 | Ord. Violations:       | 21  | Speeding:          | 60 |
| Accidents:    | 16  | Information:           | 139 | Exp. Registration: | 25 |
| ALPR Hits:    | 105 | Suspicious Situations: | 91  | No Ins:            | 16 |
| Assist Fire:  | 50  | Welfare Checks:        | 10  | No License         | 31 |
| Assist EMS:   | 29  |                        |     | Stop Sign          | 27 |