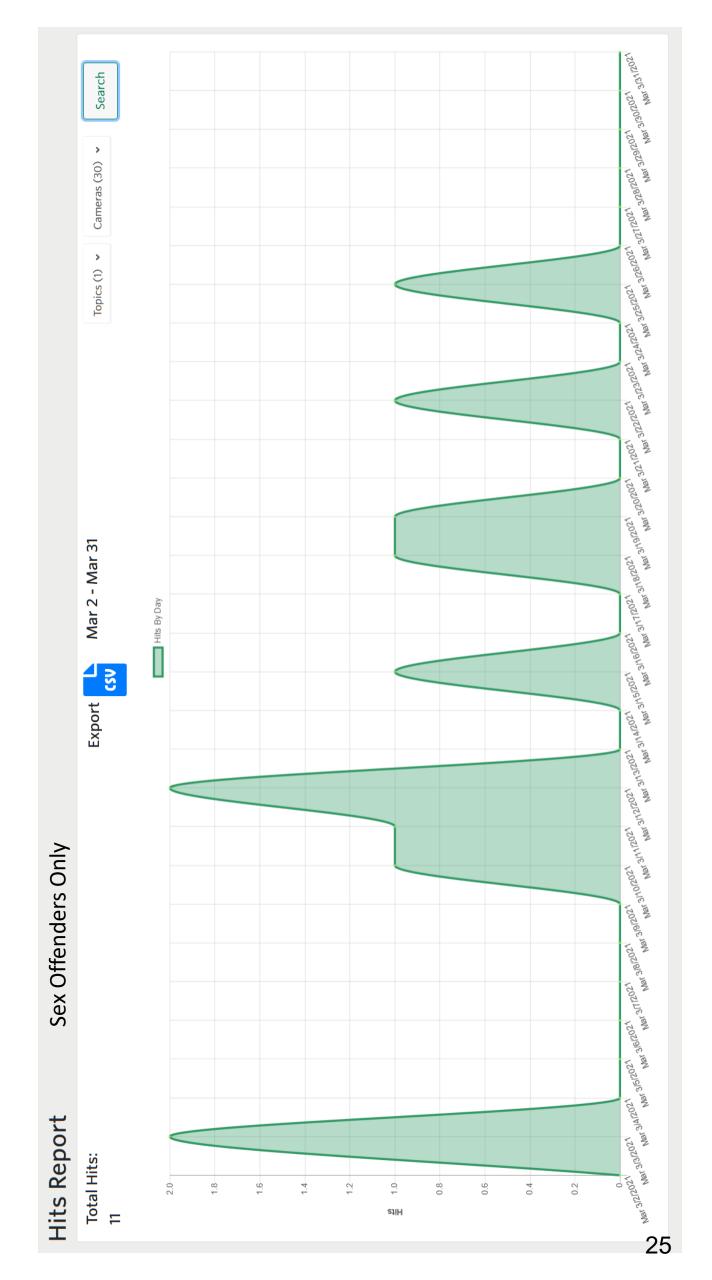

#### **ALPR Recoveries** Plate Num Vehicle Val Links Loc KHM2376 22 \$ 48,000.00 Drugs-Meth 1/5/2021 Ford F350 1 MVL8705 2 10 \$ Hyndi 14,000.00 11-Jan 8 \$ 3 GKR5588 **Hond Civ** 12,500.00 Fugitive/poss c 18-Jan 4 MWV2069 Chev Cruz 8 \$ 9,800.00 Fraud 20-Jan 5 R000293 Toy Cor 17 \$ 12,000.00 Rental/Cluck 21-Jan Hynd SFE 19 \$ 28-Jan 6 LJP9550 14,000.00 7 14 \$ DV48493 VW Jetta 17,500.00 Fel Warrant 29-Jan 8 MHT8564 Hond Acc 2 \$ 16,000.00 Car Jacking 31-Jan 9 9.49E+09 Chev Volt 8 \$ 38,000.00 2-Feb 10 DLJ392 Hond Acc 6 \$ 21,000.00 Fel Warrant 4-Feb 11 MPR6064 Toy Cor 12 \$ 14,000.00 Fug/Drugs 5-Feb 12 N541138 Chev Mal 8 \$ 21,000.00 Fug/Burg 8-Feb 13 BZ8K588 Ford Taur 23 \$ 8,000.00 Fraud 10-Feb 14 MNC3563 Cadi CTS 8 \$ 28,500.00 21-Feb 15 MYR3265 ToyHigh **US Coins** \$ 18,000.00 Fraud 3-Mar 7 \$ 16 89686F5 HYNSon 18,500.00 Fraud 4-Mar 2 \$ 17 KXS9288 Ford Focus 14,500.00 Fraud 11-Mar 18 MXL9491 Ford F350 22 \$ 31,000.00 18-Mar 19 NZN3882 AcuraTLX 8 \$ 24,500.00 22-Mar

8 \$

19 \$

16,000.00

24,000.00 meth/fraud

30-Mar

2-Apr

Plate Recoveries
Plate Recove Date Links

3/1/2021 Paper Fraud Tag

90561S4

Firearm in vehicle

| 2021 Value    | \$<br>420,800.00   |
|---------------|--------------------|
| 2020 Value    | \$<br>1,147,500.00 |
| 2019 Value    | \$<br>438,000.00   |
| Program Total | \$<br>2,006,300.00 |

Niss Alt

Ford F150

20

21

GSC6637

AW83550

#### **INVESTIGATIVE LEADS**

| 103      | NVK8808 | Chev Tahoe    | MDE Harrassment Case           | SBISD | Solved     | 21-Jan |
|----------|---------|---------------|--------------------------------|-------|------------|--------|
| 18       | 92350G3 | Jeep Cherokee | Jugger Belaire to Racquet Club |       | CID-Open   | 22-Jan |
| 21       | BXR4783 | Chev Pickup   | FSGI                           |       | Solved     | 8-Feb  |
| WIND HOA | FDC2680 | Niss Alt      | Mail Thieves                   |       | Solved     | 16-Feb |
| US Coins | MPV1209 | Toy           | BMV Jugger                     |       | CID-Open2, | 27-Feb |
| Strey    | LYN9642 | Toy Cor       | Package Thief                  |       | CID-Open   | 27-Feb |
| 17       | CNB1734 | BLK F150      | FSGI                           |       | ID's       | 3-Mar  |