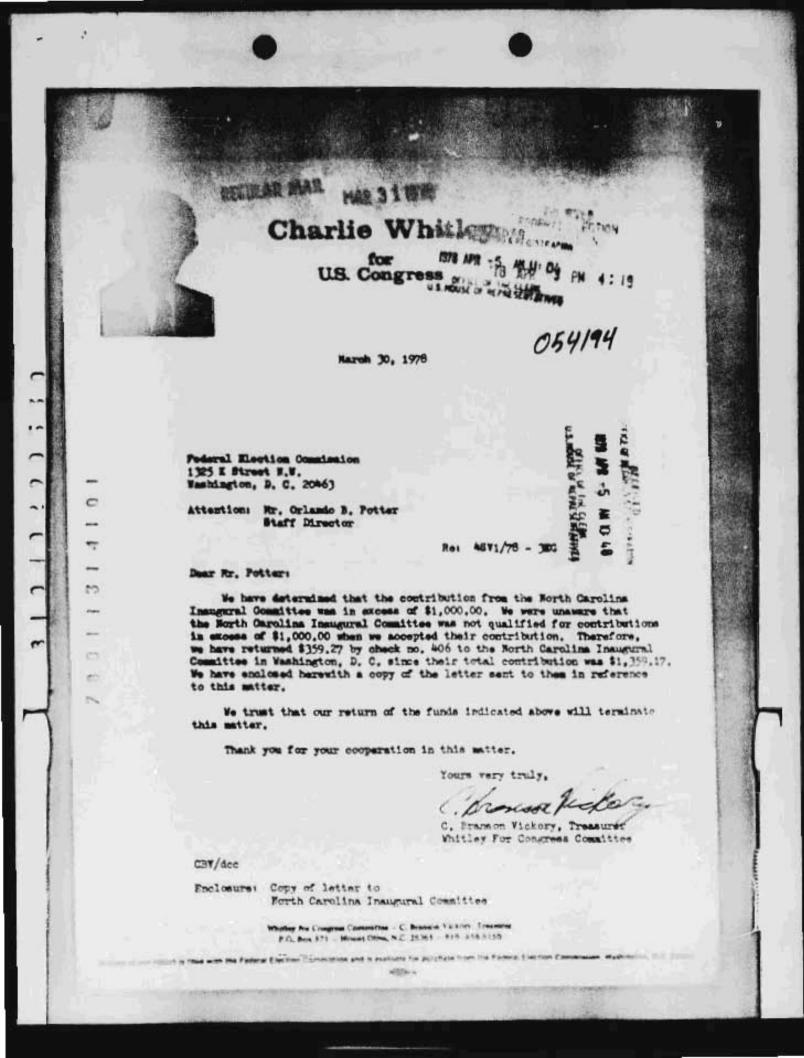

# CERTIFIED MAIL RETURN RECEIPT REQUESTED

Douglas Copeland, Treasurer
North Carolina Democratic
Inaugural Committee
1614 Colonial Avenue
Greensboro, North Carolina 27408

Re: MUR 859

Dear Mr. Copeland:

-

On April 20, 1981, the Commission voted to close the file on this matter, numbered MUR 859. Accordingly, the file has been closed and this matter will become part of the public record within 30 days. However, 2 U.S.C. § 437g(a)(4)(B) prohibits any information derived in connection with any conciliation attempt from becoming public without the written consent of the respondent and the Commission. Should you wish any such information to become part of the public record, please advise us in writing, within 10 days. Should you wish to submit any further factual or legal materials to appear on the public record, please do so within 10 days.