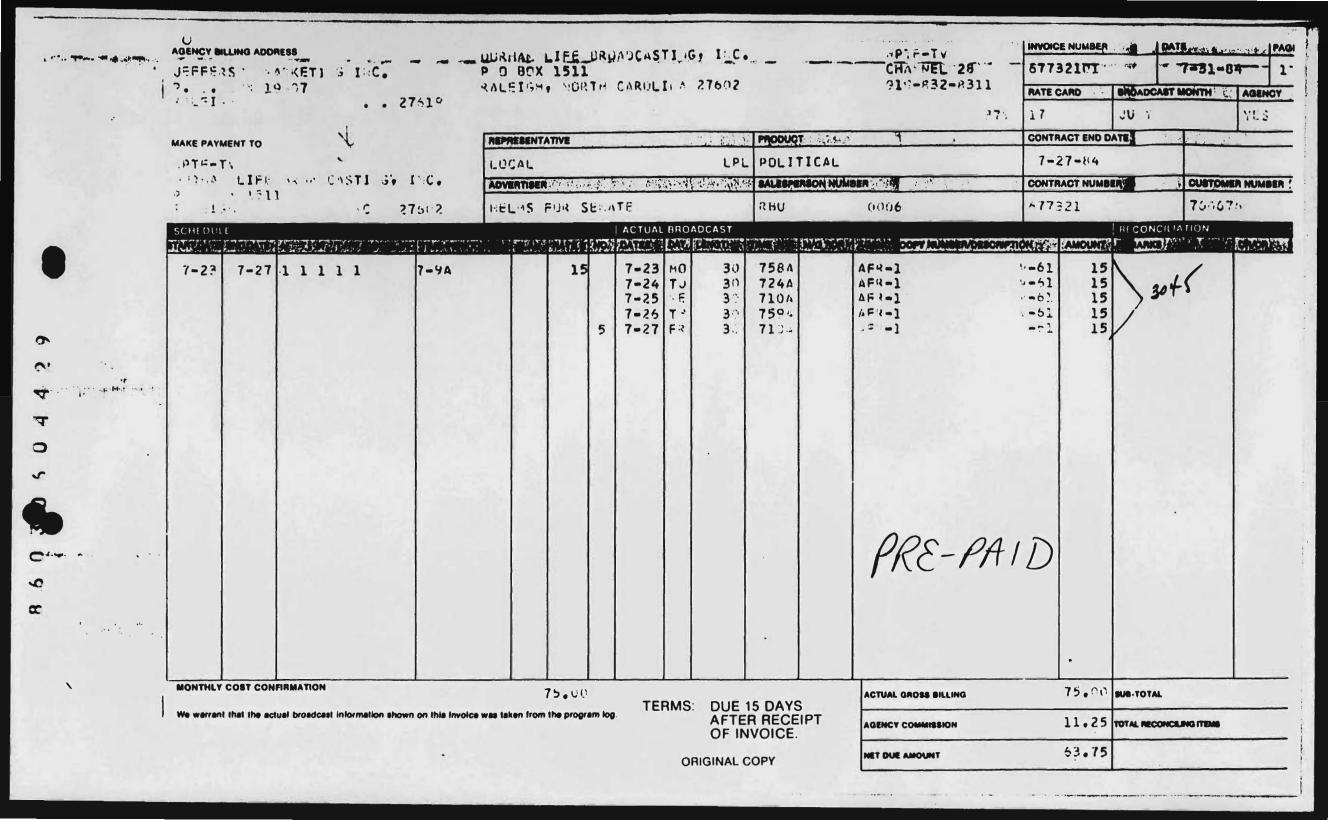

In addition to production services, JMI was also the media time buyer for the Americans for Reagan advertisement. NCC and the Helms Committee jointly purchased \$57,325 of broadcast time from television stations reaching a North Carolina audience. 1/ Time was purchased from twenty-two stations. 2/ JMI has informed the Commission that to pay for the total buy, \$27,705 was withdrawn from JMI's "NCC advertising escrow account" and \$29,620 was withdrawn from JMI's "Helms for Senate advertising escrow account." NCC has also informed the Commission that in order to achieve a final 50/50 allocation of media costs, it will remit \$957.50 to JMI's "NCC advertising escrow account," and will then instruct JMI to credit its "Helms for Senate advertising escrow account" for the same amount. The resulting final allocation will be \$28,662.50 for NCC and \$28,662.50 for the Helms Committee.

<sup>1/</sup> A portion of the media time buy (\$14,745) consisted of time purchased by the Helms Committee prior to the decision to jointly buy time for the Americans for Reagan advertisement. JMI did not notify NCC of the actual final cost of the media time buy until the preparation of the November 27, 1985 affidavit of Carter Wrenn for this MUR.

<sup>2/</sup> The commercial was also aired on six stations not reaching a North Carolina audience at a cost of \$5,825. This amount was paid entirely by NCC.

JMI answered the remainder of the Commission's interrogatories based on the future allocation figure of \$28,662.50. JMI indicated that of this amount, 85% or \$24,363.12 was actually paid to the television stations by NCC and the Helms Committee for broadcast time. The remaining 15% or \$4,299.38 "is attributable to JMI's commission."

The advertisement ran on 21 television stations in six markets during this period. The total cost for these advertisements was \$61,005. NCC and HFS each paid \$30,502.50.

In fact, the advertisement ran on 22 television stations, not 21. In providing me with information to assist me in preparing my affidavit, Jefferson Marketing, Inc. ("JMI"), the media time buyer, omitted reference to one station (WNRW, in Greensboro) on which the ad was run.

In addition, the total actual cost for running the advertisement was \$57,325, not \$61,005. The latter figure (which omitted \$140 for airing the ad on WNRW) was the amount, reflected in JMI's purchase orders, that was actually ordered from the television stations for the AFR ad in question. NCC and HFS jointly purchased \$28,785 of air time for the AFR advertisement. Several days before the ad was to run, a decision was made to purchase additional time. HFS previously had purchased a substantial amount of time for the period in question, and agreed to run the AFR ad on \$16,265 of its previously purchased time. In an effort to match the amount of air time furnished by HFS, NCC purchased an additional \$15,955 of air time. Although this put NCC's and HFS's contributions some \$270 out of balance, JMI decided not to adjust its NCC and HFS advertising escrow accounts at that time, but to await the receipt of affidavits from the television stations on which the ads were to run. It is not unusual for a station inadvertently to run the wrong ad in the time-slot purchased, or to run an ad at the wrong time (at a cost different from that originally requested). The station must then, by way of affidavit, notify