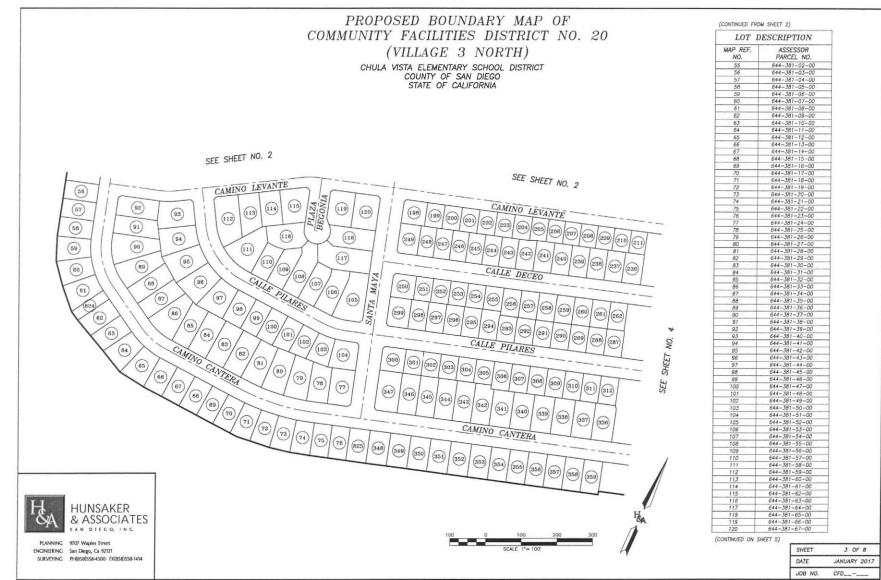

|
| I, Francisco Escobedo, Secretary to the Board of Education of the Chula Vista Elementary School District of San Diego County, California, do hereby certify that the foregoing is a full, true, and correct copy of a resolution duly adopted by said Board at its regular meeting thereof on the date and by the vote above stated, which resolution is on file and of record in the Office of said Board. |

Secretary to the Board of Education

## MAPS 유 PROPOSED **EXHIBIT "A"** CFD NO. 20

1 OF 8

CFD\_\_\_\_

JOB NO.



Page March 8, Agenda Item 3 2017 of 3 7.D.

E,1327\&Map\Emilita\EX CFD School District Endy Map 3HT 01.dmg|Feb-09-2017:12:57 W.C. 2395-0011





R-\1.327\dMap\Exhibits\EX CFU School District Birdy Map SHT 03.dwg[]ion-12-2017:17:19 W.O. 2395-0011



#### (CONTINUED FROM SHEET 3) LOT DESCRIPTION MAP REF. ASSESSOR PARCEL NO. NO. 644-380-54-00 644-380-55-00 644-380-57-00 644-380-58-00 644-380-59-00 644-380-60-00 644-380-61-00 644-380-62-00 644-380-64-00 644-380-65-00 644-380-66-00 644-380-67-00 644-380-68-00 644-380-69-00 644-380-70-00 644-380-72-00 644-380-72-00 644-380-73-00 138 139 644-380-74-00 644-380-75-00 141 142 644-380-77-00 145 644-380-78-00 644-382-01-00 644-382-02-00 148 644-382-03-00 644-382-04-00 149 644-382-07-00 644-382-07-00 644-382-08-00 152 153 644-382-09-00 644-382-10-00 644-382-11-00 644-382-12-00 644-382-13-00 644-382-14-00 644-382-15-00 644-382-16-00 644-382-17-00 161 644-382-19-00 644-382-20-00 644-382-21-00 1