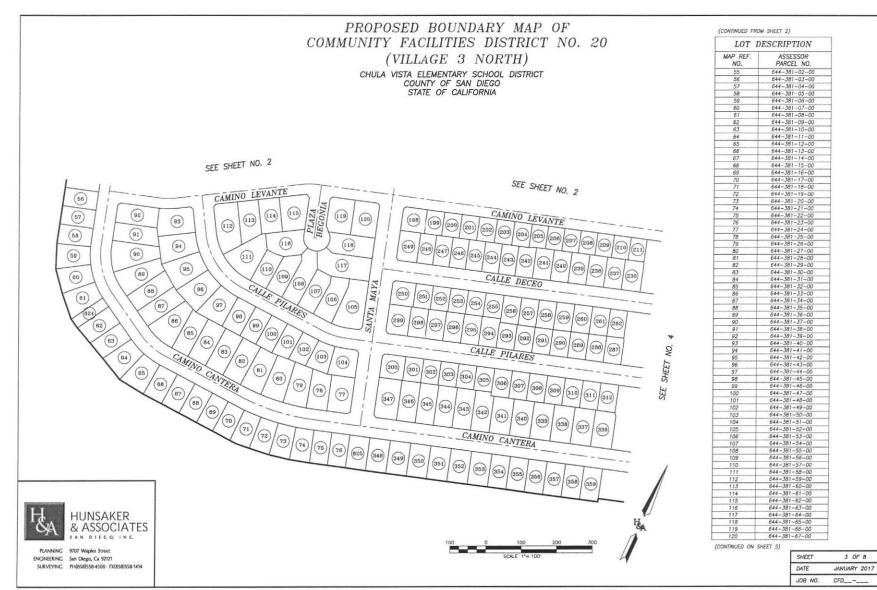

| C.     | <ol> <li>Conduct Public Hearing Regarding St<br/>Employee to Perform Specified Service<br/>March 9 Through April 21, 2017; and</li> </ol>        |                                |
|--------|--------------------------------------------------------------------------------------------------------------------------------------------------|--------------------------------|
| Motion | 2) Adopt Resolution Regarding Short-Term C<br>, Second:, Vote:                                                                                   |                                |
| 7. AD  | INISTRATIVE ACTION ITEMS                                                                                                                         | Administrative<br>Action Items |
|        | Adopt Benchmark Education as the District's En<br>and English Language Development Curriculum<br>, Second:, Vote:                                | m Materials                    |
|        | Approve School Facilities Mitigation Agreen<br>Village III Master, LLC, and Related Entities, A<br>Property Within The Otay Ranch Village 3 Deve | Applicable to Certain elopment |
| Motior | , Second:, Vote:                                                                                                                                 |                                |
| C.     | Adopt Resolution to Approve Real Property Acc<br>Vista Elementary School District from HomeFo<br>LC, for School Site No. 47 and to Authorize Re  | ed Village III Master,         |
| Motior | , Second:, Vote:                                                                                                                                 |                                |
| D.     | Adopt Resolution of Intention to Establish (<br>District No. 20 and Authorizing Submittal of Lev<br>he Qualified Electors                        |                                |
| Motior | , Second:, Vote:                                                                                                                                 |                                |
| E.     | Adopt Resolution Approving and Ordering<br>Boundary Map of Proposed Community Facilit<br>he Chula Vista Elementary School District               |                                |
| Motior | , Second:, Vote:                                                                                                                                 |                                |
| F.     | 1) Approve Revisions to Fiscal Year 2016-17                                                                                                      | Budget;                        |
|        | <ol><li>Approve Second Interim Financial Report<br/>and</li></ol>                                                                                | at January 31, 2017;           |
| Motior | 3) Certify District's Financial Status for Fiscal, Second:, Vote:                                                                                |                                |
|        |                                                                                                                                                  |                                |