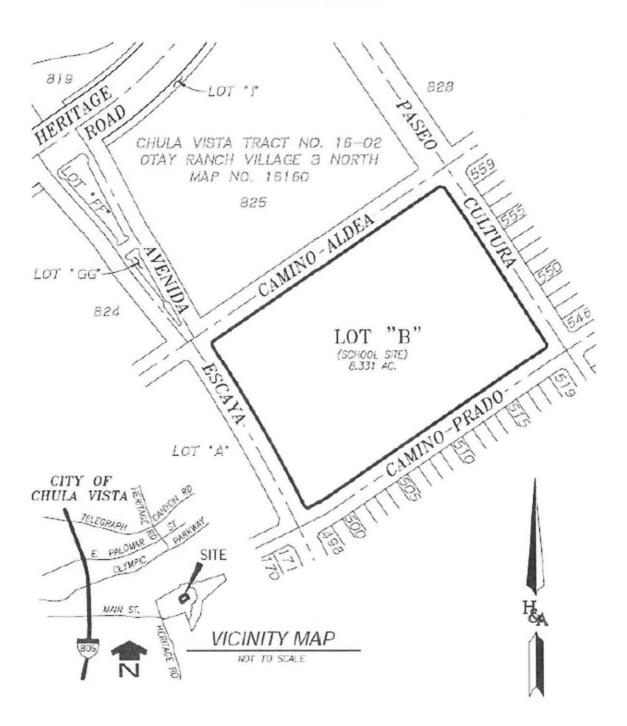

|
| Attorneys for the Chula Vista Elementary  |                                 |
| School District                           |                                 |
| By:                                       |                                 |
| Brian W. Smith, Legal Counsel             |                                 |

#### **EXHIBIT A**

#### LEGAL DESCRIPTION OF PROPERTY

Real property in the City of Chula Vista, County of San Diego, State of California, described as follows:

LOT B OF CHULA VISTA TRACT NO. 16-02 IN THE CITY OF CHULA VISTA, COUNTY OF SAN DIEGO, STATE OF CALIFORNIA, ACCORDING TO MAP THEREOF NO. 16160 FILED IN THE OFFICE OF THE COUNTY RECORDER OF SAN DIEGO COUNTY ON DECEMBER 21, 2016.

APN: 644-388-74-00

#### **EXHIBIT B**

#### DEPICTION OF PROPERTY



BAW&G/BWS/194262.7 3040.L-8 02-15-17

#### EXHIBIT C

# SPECIAL LIMITED-OBLIGATION STATE FUNDING NOTE FOR THE VILLAGE 3 SCHOOL SITE

This Special Limited-Obligation State Funding Note for the Village 3 School Site ("Special State Funding Note") is made and issued, effective as of [insert date] by the Chula Vista Elementary School District ("District"), a public school district organized and existing pursuant to California law, to Homefed Village III Master, LLC ("Developer"), a Delaware limited liability company. The District and Developer may be referred to herein individually as a "Party" and collectively as the "Parties."

#### RECITALS

- A. The Parties entered into that certain agreement entitled "Purchase Agreement and Escrow Instructions for Village 3 School Site" and dated March