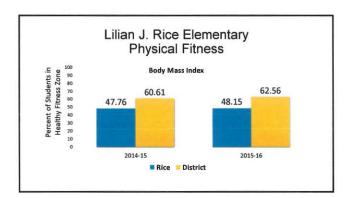

| Report on District Cohort Schools: | Castle Park,   | Harborside, | Lilian J. | Rice, | Valle |
|------------------------------------|----------------|-------------|-----------|-------|-------|
| Vista, and Wolf Canyon Elementary  | for the 2015-1 | 6 School Ye | ar        |       |       |
| Action                             | >              | Inforn      | nation    |       |       |

#### BACKGROUND INFORMATION:

The District views the cohort school support model as an opportunity for research and development of innovative educational practices. The District's expectation is communication and collaboration amongst school sites will support leadership practices, teacher development, and student achievement. The District cohort model is guided by "Principal Leads" who support cohorts of five to six schools. In collaboration with the Instructional Services and Support Division, Principal Leads nurture, support, and sustain the interdependence that defines our District.

#### Castle Park, Harborside, Lilian J. Rice, Valley Vista, and Wolf Canyon Elementary Schools

Presentation to the Board of Education March 8, 2017 California Assessment of Student Performance and Progress (CAASPP)