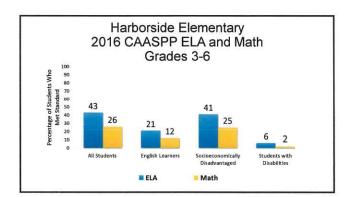

President Tamayo presented Ms. Diaz with a Certificate of Recognition, congratulated her, and thanked her on behalf of the Board.

C. Report on District Cohort Schools: Joseph Casillas, EastLake, Heritage, Juarez-Lincoln, Parkview, and Rosebank Elementary for the 2015-16 School Year

Mr. Tessier introduced Principal Lead Mathew Shy (Parkview). Mr. Shy and other members of the "Gamma Cohort," Principals Chris Vickers (Casillas), Dr. Eric Banatao (EastLake), Erin Dare (Heritage), Toni Faddis (Juarez-Lincoln), and Neil MacGaffey (Rosebank) and Associate Principals Shawna Codrington (Heritage) and Beverly Prange (Juarez-Lincoln) presented a video reporting on the cohort's efforts to support Local Control and Accountability Plan (LCAP) goals and on the results of the California Assessment of Student Performance and Progress (CAASPP).