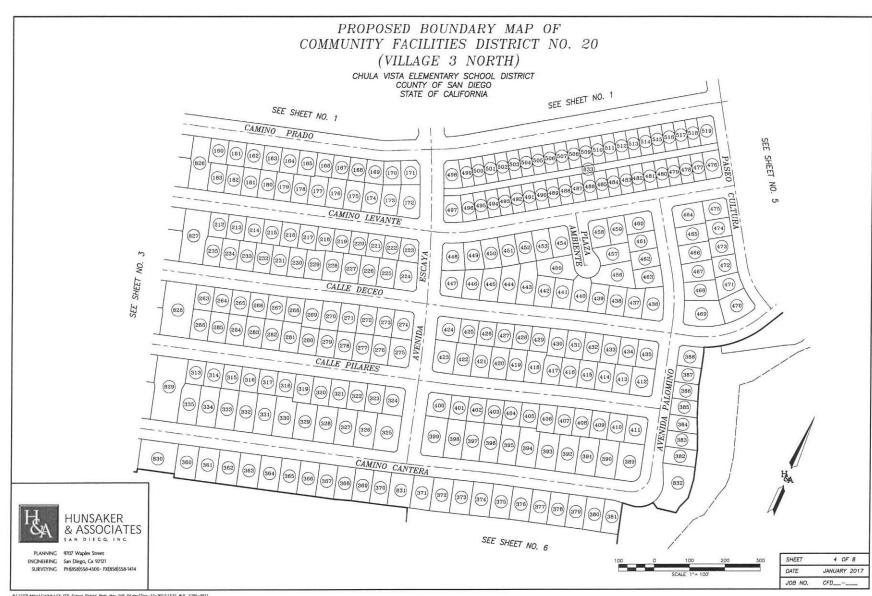

|
| I, Francisco Escobedo, Secretary to the Board of Education of the Chula Vista Elementary School District of San Diego County, California, do hereby certify that the foregoing is a full, true, and correct copy of a resolution duly adopted by said Board at its regular meeting thereof on the date and by the vote above stated, which resolution is on file and of record in the Office of said Board. |

Secretary to the Board of Education

## MAPS 유 PROPOSED **EXHIBIT "A"** CFD NO. 20

1 OF 8

CFD\_\_\_\_

JOB NO.



Page March 8, Agenda Item 3 2017 of 3 7.D.

E,1327\&Map\Emilita\EX CFD School District Endy Map 3HT 01.dmg|Feb-09-2017:12:57 W.C. 2395-0011





R-\1.327\dMap\Exhibits\EX CFU School District Birdy Map SHT 03.dwg[]ion-12-2017:17:19 W.O. 2395-0011



#### (CONTINUED FROM SHEET 3) LOT DESCRIPTION MAP REF. ASSESSOR PARCEL NO. NO. 644-380-54-00 644-380-55-00 644-380-57-00 644-380-58-00 644-380-59-00 644-380-60-00 644-380-61-00 644-380-62-00 644-380-64-00 644-380-65-00 644-380-66-00 644-380-67-00 644-380-68-00 644-380-69-00 644-380-70-00 644-380-72-00 644-380-72-00 644-380-73-00 138 139 644-380-74-00 644-380-75-00 141 142 644-380-77-00 145 644-380-78-00 644-382-01-00 644-382-02-00 148 644-382-03-00 644-382-04-00 149 644-382-07-00 644-382-07-00 644-382-08-00 152 153 644-382-09-00 644-382-10-00 644-382-11-00 644-382-12-00 644-382-13-00 644-382-14-00 644-382-15-00 644-382-16-00 644-382-17-00 161 644-382-19-00 644-382-20-00 644-382-21-00 164 165 166 644-382-22-00 644-382-23-00 644-382-24-00 169 170 171 644-382-25-00 644-382-26-00 172 173 644