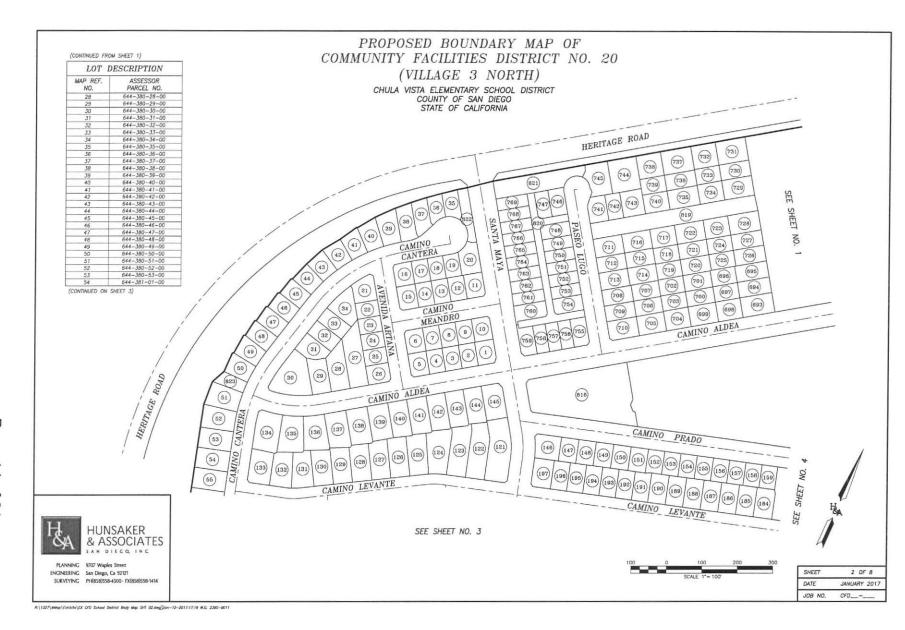

|
| I, Francisco Escobedo, Secretary to the Board of Education of the Chula Vista Elementary School District of San Diego County, California, do hereby certify that the foregoing is a full, true, and correct copy of a resolution duly adopted by said Board at its regular meeting thereof on the date and by the vote above stated, which resolution is on file and of record in the Office of said Board. |

Secretary to the Board of Education

## MAPS 유 PROPOSED **EXHIBIT "A"** CFD NO. 20

1 OF 8

CFD\_\_\_\_

JOB NO.



Page March 8, Agenda Item 3 2017 of 3 7.D.

E,1327\&Map\Emilita\EX CFD School District Endy Map 3HT 01.dmg|Feb-09-2017:12:57 W.C. 2395-0011





R-\1.327\dMap\Exhibits\EX CFU School District Birdy Map SHT 03.dwg[]ion-12-2017:17:19 W.O. 2395-0011



#### (CONTINUED FROM SHEET 3) LOT DESCRIPTION MAP REF. ASSESSOR PARCEL NO. NO. 644-380-54-00 644-380-55-00 644-380-57-00 644-380-58-00 644-380-59-00 644-380-60-00 644-380-61-00 644-380-62-00 644-380-64-00 644-380-65-00 644-380-66-00 644-380-67-00 644-380-68-00 644-380-69-00 644-380-70-00 644-380-72-00 644-380-72-00 644-380-73-00 138 139 644-380-74-00 644-380-75-00 141 142 644-380-77-00 145 644-380-78-00 644-382-01-00 644-382-02-00 148 644-382-03-00 644-382-04-00 149 644-382-07-00 644-382-07-00 644-382-08-00 152 153 644-382-09-00 644-382-10-00 644-382-11-00 644-382-12-00 644-382-13-00 644-382-14-00 644-382-15-00 644-382-16-00 644-382-17-00 161 644-382-19-00 644-382-20-00 644-382-21-00