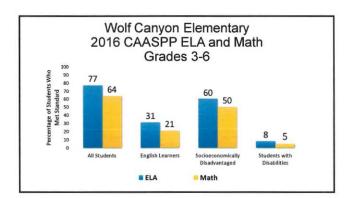

Mr. Tessier introduced Principal Lead Mathew Shy (Parkview). Mr. Shy and other members of the "Gamma Cohort," Principals Chris Vickers (Casillas), Dr. Eric Banatao (EastLake), Erin Dare (Heritage), Toni Faddis (Juarez-Lincoln), and Neil MacGaffey (Rosebank) and Associate Principals Shawna Codrington (Heritage) and Beverly Prange (Juarez-Lincoln) presented a video reporting on the cohort's efforts to support Local Control and Accountability Plan (LCAP) goals and on the results of the California Assessment of Student Performance and Progress (CAASPP).

Board Members thanked presenters, said the report was very well done, and that it was great that it covered all areas, not just curricular areas. They also commented on aspects of the report such as that it showed the relationship between the administration and the staff is strong. They also asked questions regarding data analysis, shared practices, and other topics that were answered by the presenters.

Mr. Tessier and Instructional Technology and Media Services Coordinator Antwon Lincoln presented a report on District efforts to shift the culture to embrace technology integration throughout the system and also provided information on how District CVESDShift committees have moved technology thinking and implementation to new levels. Teachers Chris Garcia (Rice) and Giulia Longo (Wolf Canyon) shared their experiences with two recent District technology events—the Hour of Code and EdCamp.