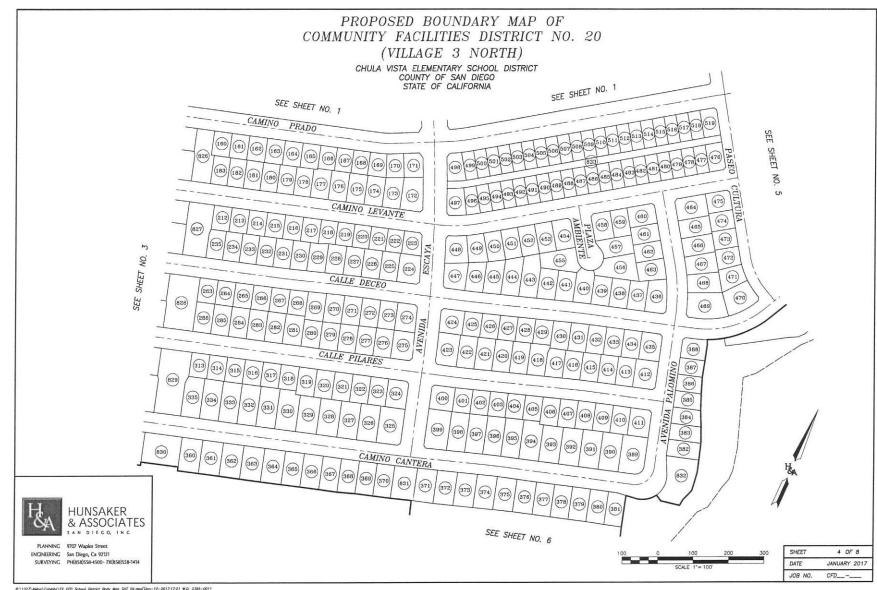

| C.     | <ol> <li>Conduct Public Hearing Regarding St<br/>Employee to Perform Specified Service<br/>March 9 Through April 21, 2017; and</li> </ol>        |                                |
|--------|--------------------------------------------------------------------------------------------------------------------------------------------------|--------------------------------|
| Motion | 2) Adopt Resolution Regarding Short-Term C<br>, Second:, Vote:                                                                                   |                                |
| 7. AD  | INISTRATIVE ACTION ITEMS                                                                                                                         | Administrative<br>Action Items |
|        | Adopt Benchmark Education as the District's En<br>and English Language Development Curriculum<br>, Second:, Vote:                                | m Materials                    |
|        | Approve School Facilities Mitigation Agreen<br>Village III Master, LLC, and Related Entities, A<br>Property Within The Otay Ranch Village 3 Deve | Applicable to Certain elopment |
| Motior | , Second:, Vote:                                                                                                                                 |                                |
| C.     | Adopt Resolution to Approve Real Property Acc<br>Vista Elementary School District from HomeFo<br>LC, for School Site No. 47 and to Authorize Re  | ed Village III Master,         |
| Motior | , Second:, Vote:                                                                                                                                 |                                |
| D.     | Adopt Resolution of Intention to Establish (<br>District No. 20 and Authorizing Submittal of Lev<br>he Qualified Electors                        |                                |
| Motior | , Second:, Vote:                                                                                                                                 |                                |
| E.     | Adopt Resolution Approving and Ordering<br>Boundary Map of Proposed Community Facilit<br>he Chula Vista Elementary School District               |                                |
| Motior | , Second:, Vote:                                                                                                                                 |                                |
| F.     | 1) Approve Revisions to Fiscal Year 2016-17                                                                                                      | Budget;                        |
|        | <ol><li>Approve Second Interim Financial Report<br/>and</li></ol>                                                                                | at January 31, 2017;           |
| Motior | 3) Certify District's Financial Status for Fiscal, Second:, Vote:                                                                                |                                |
|        |                                                                                                                                                  |                                |