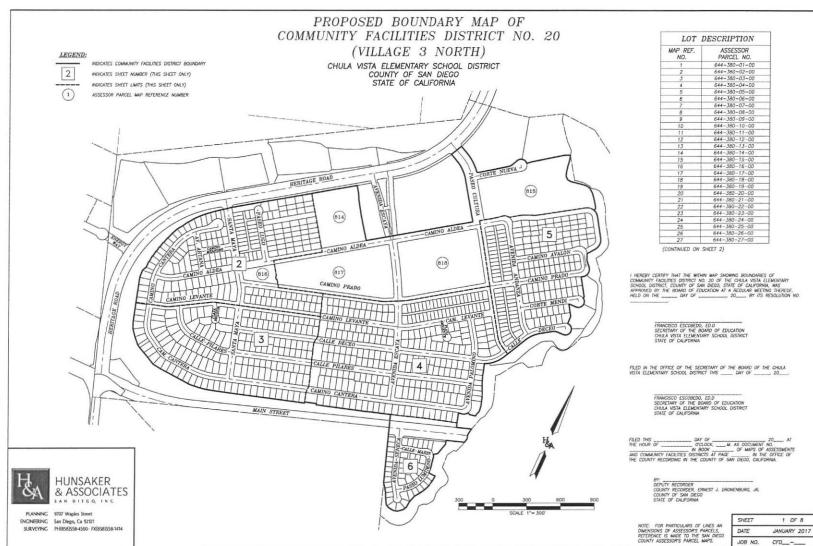

|
| I, Francisco Escobedo, Secretary to the Board of Education of the Chula Vista Elementary School District of San Diego County, California, do hereby certify that the foregoing is a full, true, and correct copy of a resolution duly adopted by said Board at its regular meeting thereof on the date and by the vote above stated, which resolution is on file and of record in the Office of said Board. |

Secretary to the Board of Education

## MAPS 유 PROPOSED **EXHIBIT "A"** CFD NO. 20

1 OF 8

CFD\_\_\_\_

JOB NO.



Page March 8, Agenda Item 3 2017 of 3 7.D.

E,1327\&Map\Emilita\EX CFD School District Endy Map 3HT 01.dmg|Feb-09-2017:12:57 W.C. 2395-0011





R-\1.327\dMap\Exhibits\EX CFU School District Birdy Map SHT 03.dwg[]ion-12-2017:17:19 W.O. 2395-0011



#### (CONTINUED FROM SHEET 3) LOT DESCRIPTION MAP REF. ASSESSOR PARCEL NO. NO. 644-380-54-00 644-380-55-00 644-380-57-00 644-380-58-00 644-380-59-00 644-380-60-00 644-380-61-00 644-380-62-00 644-380-64-00 644-380-65-00 644-380-66-00 644-380-67-00 644-380-68-00 644-380-69-00 644-380-70-00 644-380-72-00 644-380-72-00 644-380-73-00 138 139 644-380-74-00 644-380-75-00 141 142 644-380-77-00 145 644-380-78-00 644-382-01-00 644-382-02-00 148 644-382-03-00 644-382-04-00 149 644-382-07-00 644-382-07-00 644-382-08-00 152 153 644-382-09-00 644-382-10-00