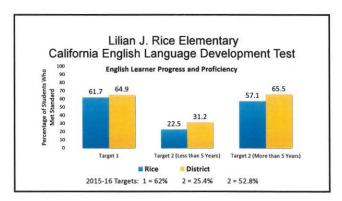

| Report on District Cohort Schools: | Castle Park,   | Harborside, | Lilian J. | Rice, | Valle |
|------------------------------------|----------------|-------------|-----------|-------|-------|
| Vista, and Wolf Canyon Elementary  | for the 2015-1 | 6 School Ye | ar        |       |       |
| Action                             | >              | Inforn      | nation    |       |       |

#### BACKGROUND INFORMATION:

The District views the cohort school support model as an opportunity for research and development of innovative educational practices. The District's expectation is communication and collaboration amongst school sites will support leadership practices, teacher development, and student achievement. The District cohort model is guided by "Principal Leads" who support cohorts of five to six schools. In collaboration with the Instructional Services and Support Division, Principal Leads nurture, support, and sustain the interdependence that defines our District.

#### Castle Park, Harborside, Lilian J. Rice, Valley Vista, and Wolf Canyon Elementary Schools

Presentation to the Board of Education March 8, 2017 California Assessment of Student Performance and Progress (CAASPP)