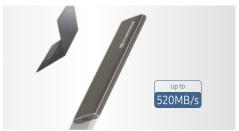

Up to 520MB/s transfer rates

**USB Type-C port** 

- High-quality metallic design
- USB 3.1 Gen 2 interface
- Supports UASP (USB Attached SCSI Protocol)
- Up to 480GB storage capacity
- Includes a USB Type-C cable and a USB Type-C to Type-A cable
- Exclusive Transcend Elite software