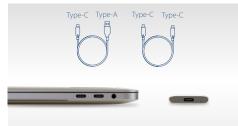

Up to 520MB/s transfer rates

**USB Type-C port** 

- High-quality metallic design
- USB 3.1 Gen 2 interface
- Supports UASP (USB Attached SCSI Protocol)
- Up to 480GB storage capacity
- Includes a USB Type-C cable and a USB Type-C to Type-A cable
- Exclusive Transcend Elite software