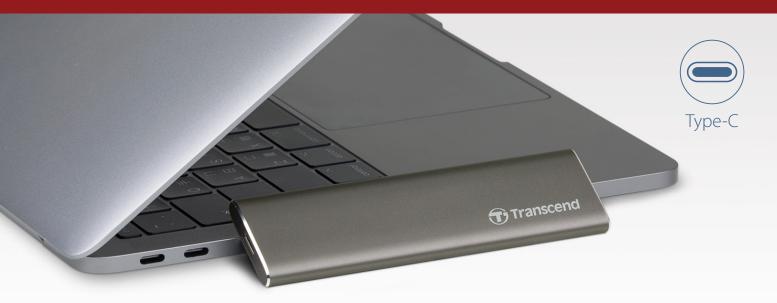

## **Portable Storage | ESD250C Portable SSD**

Transcend's ESD250C is a portable solid state drive featuring a sturdy metallic case in an alluring space-gray hue, a USB 3.1 Gen 2 interface for unmatched transfer rates, and a USB Type-C port.

Up to 520MB/s transfer rates

**USB Type-C port** 

- High-quality metallic design
- USB 3.1 Gen 2 interface
- Supports UASP (USB Attached SCSI Protocol)
- Up to 480GB storage capacity
- Includes a USB Type-C cable and a USB Type-C to Type-A cable
- Exclusive Transcend Elite software