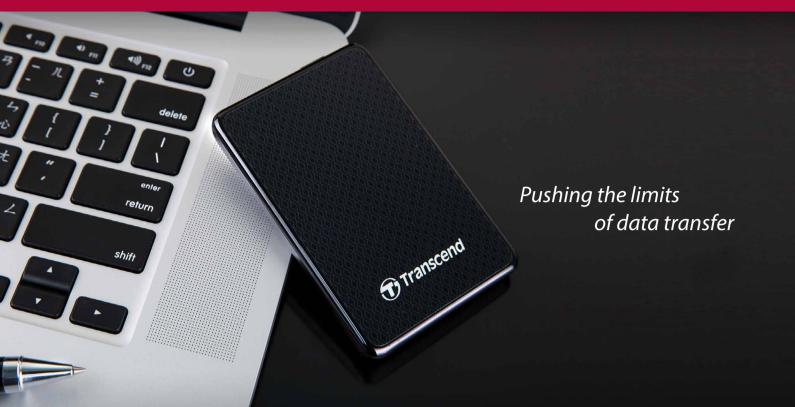

## Solid State Drives | USB 3.0 Portable SSD

The ESD400 portable SSD is equipped with the next-generation SuperSpeed USB 3.0 interface that supports UASP and provides 10 times the bandwidth of USB 2.0. It makes file sharing easier and guicker than ever with blazing fast read and write speeds of up to 410MB/s and 380MB/s respectively. The super high capacity of 1TB allows you to save almost everything you need in it.