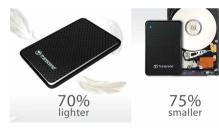

Sleek ultra portable design (portable SSD vs. portable HDD)

**One Touch to Backup All Files** 

- SuperSpeed USB 3.0 and USB 2.0 connection options
- Supports UASP and provides 10 times the bandwidth of USB 2.0.
- Connection bandwidth up to 5Gbits per second
- One Touch Auto-Backup button
- Free download of Transcend Elite data management software
- Three-year Limited Warranty