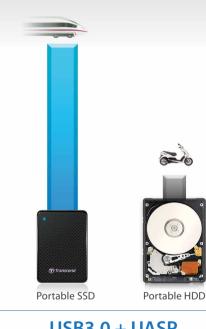

USB3.0 + UASP10 times the bandwidth of USB 2.0

Read up to 410MB/s\* Write up to 380MB/s\*

Sleek ultra portable design (portable SSD vs. portable HDD)

**One Touch to Backup All Files** 

- SuperSpeed USB 3.0 and USB 2.0 connection options
- Supports UASP and provides 10 times the bandwidth of USB 2.0.
- Connection bandwidth up to 5Gbits per second
- One Touch Auto-Backup button
- Free download of Transcend Elite data management software
- Three-year Limited Warranty