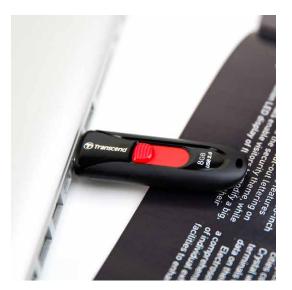

Capless design

## USB 2.0 Flash Drive **JetFlash® 590**

The capless JetFlash 590 USB 2.0 flash drive utilizes a retractable USB connector to shield your data while in transit - simply push at the colored slider to slide the connector out. The combination of fast data transfer rates and substantial storage space make it easier than ever to store, carry and share all your digital files wherever you go.