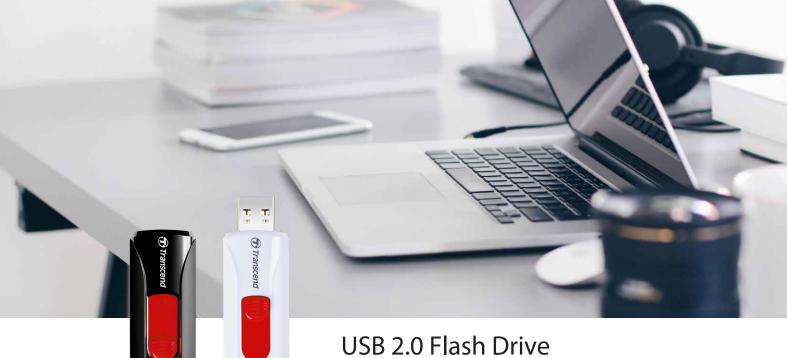

## USB 2.0 Flash Drive **JetFlash® 590**

The capless JetFlash 590 USB 2.0 flash drive utilizes a retractable USB connector to shield your data while in transit - simply push at the colored slider to slide the connector out. The combination of fast data transfer rates and substantial storage space make it easier than ever to store, carry and share all your digital files wherever you go.

- · Capless design with slide-out USB connector
- · Lightweight and compact
- · Lanyard / keyring loop
- · Transcend Elite data management software