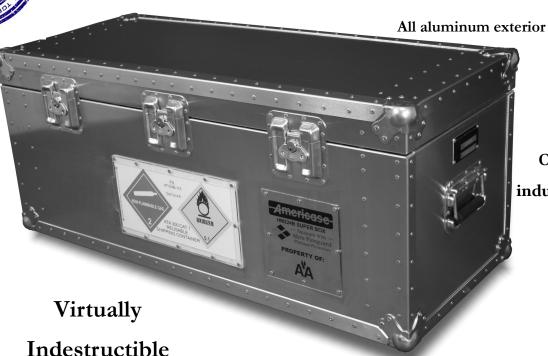

### High Quality (built to last):

- All aluminum exterior (Light, Strong, Durable)
- Highest quality hardware
- Virtually indestructible

# HM224B "Super Box"

Over 1,000 industrial-grade rivets

Contact Chris Egloff for purchasing information

chris.egloff@americase.com

800-972-2737 (toll free)

972-935-6907 (cell)

**Bulk Discounts Available** 

Highest quality hardware (ball corners, latches, hinges, and handles)