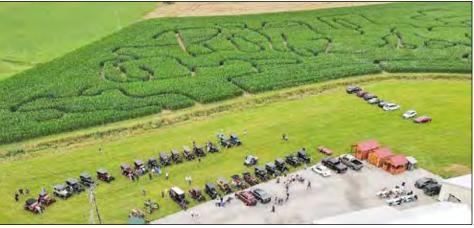

Submitted

An aerial view of the corn maze taken in July 2021 at a Model T car show at Boltz Farm.

was and Guernsey counties," Jim Boltz said.

They also sold the lettuce each week at a local farmers market, but their customers wanted a place to buy the product during the week. The store is located just outside of New Philadelphia at 522 Hummel Valley Road SW.