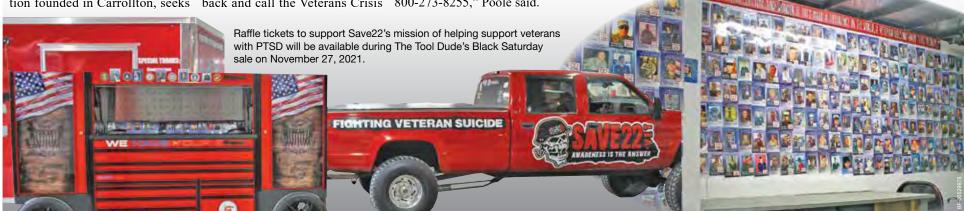

Anyone who wants to purchase a raffle ticket can see the custom toolbox inside The Tool Dude Inc. store at 4884 State Route 39 NW in all its glory. All proceeds go to Save22. Tickets can also be purchased online at donorbox.org/save22toolbox. Tickets cost one for \$50.00, three for \$125.00 or seven for \$300.00

Current sponsors are Finlayson Towing, Adventure Harley, The

Bargain

Tolloti Pipe, Cruz Redgron Racing, Fast Metal Glasses, Willandale Golf Carts, Dawn & Jerry's Pizzeria and Green's Automotive.

The Tool Dude Inc. will hold the Save22 drawing during its annual Black Saturday sale on Nov. 27 and encourages patrons to stop by the Save22 outreach, information and merchandising trailer and support the mission.