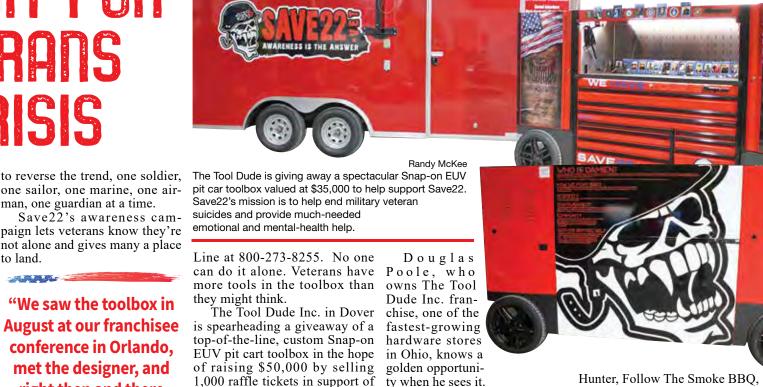

"We saw the toolbox in August at our franchisee conference in Orlando. met the designer, and right then and there decided this was an opportunity to support Save 22 and get money to our veterans."

- Douglas Poole

is spearheading a giveaway of a Save22's mission.

"It's a racing box designed for NASCAR and (National Hot Rod Association)," said Douglas Poole, a franchise owner with The Tool Dude Inc. "It has carsized tires, so a pit crew can wheel it where they need it. It's got outriggers that come down, and the crew can stand or sit up on top of the toolbox and watch the car run.'

The EUV pit cart toolbox will do just fine if parked off the track, too, and is guaranteed to run circles around anything on the market.

The limited-edition toolbox retails for \$35,000 and includes \$1,000 in custom-printed graphics.

The American flag, all of the When Damian makes himself military branches are represented and the Save22 logo as well, along with the Veterans Crisis Line at 800-273-8255," Poole said.

"The American flag graphics were designed specifically for that box," Poole said. "Snap-on is only producing a limited number of them. We saw the toolbox in August at our franchisee conference in Orlando, met the designer, and right then and there decided this was an opportunity to support Save 22 and get money to our veterans."