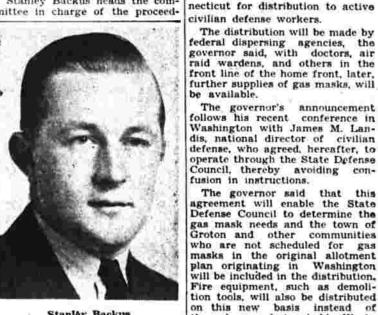

ministration that volunteer firemen were not eligible to receive reported, however.

Rev. Nelson E. Young, 2nd
Funeral services for Rev. Nelson Eugene Young, 2nd, retired clergyman, who passed away Sunday morning at the home of his son, Gerald G. Young of this town, were held at the Watkins Funeral Home, yesterday afternoon at 2 o'clock.

Dr. Water W. o'clock.

Dr. Watson Woodruff, pastor of the Center Congregational church, officiated

Suicide ranked eleventh among the causes-of-death during 1940.
Census records show 18,907 sui-

officiated.

Mrs. R. K. Anderson, organist, year, including 483 persons under rendered appropriate selections.

Burial will be at the conven-Mrs. J. G. Thrall

## Dance Saturday

The American-Lithuanian Citizen's Club basketball team will Expect That They Will



The funeral of Mrs. Doane will guest soloist and music will be held Friday morning at 8:30 furnished by Tony Obright and Reservations may still be made Shower Is Given wave went over, setting two ships from Java soon will leave for just as savory and be tender, too. church Interment will be in St. by calling 8971, but it is urged afire, leaving another "large ship" Washington and London, where The puffy, brown biscuit curls are

Did You Know

The funeral services, which will be private, will be held at the grade in the United States, according to Census figures. Latest re-Woodbridge street at the convenience of the family. Rev. W. Ralph nearly 40,000,000 pounds of the streamers in pastel shades, with sneeze-producer annually.

a 32-year-old white mother with seven previous children named