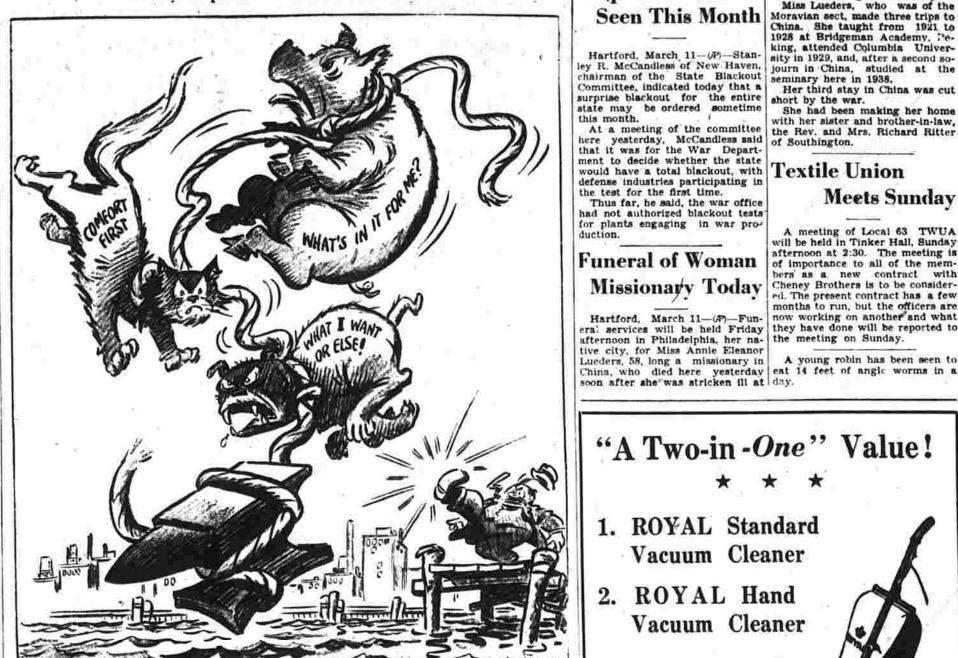

## Churchill Repeats Dominion Promise To Indian People Two British Craft Sunk

Sir Stafford Cripps to Must Carry Go as Emissary to Seck Assurance Precise Plan Already Drafted Will Gain

General Acceptance. London, March 11.--(AP)---Prime Minister Churchill repeated today Britain's promperilled India after the war and announced that his ranking aide, Sir Stafford Cripps. acceptance. The promise of Indian "Our primary task is to defeat high command said today, precise plan already drafted by the enemy," the commanding gen- (The British announced yester-

the war, first made in August, statement. "The time has come an enemy convey in the Mediter-940, so far has failed to mollify when we must proceed with carry- ranean, setting a cruiser, a deing the war to the enemy. indian nationalists. But Churchill, in a long-awaited trated offensive effort. It cannot Reports Sub Successes statement to the House of Com- be done by the defense of every The high command asserted to mons, disclosed that the govern- crossroad or installation of mili- day that 50,700 tens of shipping ment, in order to "clothe these tary importance." Must Limit Protection races and creeds in India of our plants, bridges, railroads, dams total had been sent to the bottom sincere resolve," had gone a step and other key installations must in a single week.

forward and agreed to a detailed of necessity be limited to the most | The He did not, however, disclose the exact nature of the concessions by which his government hopes to win the loyalty of India's 350,000. meh aub-continent now threatened by the Japanese advance in Burms and to the Indian Ocean. "We should ill serve the com mon cause if we made a declaration which would be rejected by essential elements in the Indian world and which would provoke ferce communal disputes at th

gates of India," he said. cow to become lord privy seal and who is known as a proponent of task to procure in India "the necessary measure of assent, not only from the Hindu majority, but alamongst which the Moslems are grounds preeminent," Churchill "We must remember that India has a great part to play in the

day in an effort to catch three men who carried out a daring robbery at G. Fox & Company ing. The state airplane, carthat her help must be extended in loyal comradeship to follow the rying radio apparatus, was Chinese people who have fought State Police Commissioner Ed alone." he declared. ward J. Hickey. The Bradley To Confer With Wavell Field authorities also sent a also confer with Sir Archibald P Army airplane to assist in the Wavell, the British commander tective Sergt. Philip J. Dooley fired three shots in the direc-Sir Stafford, a member of the war cabinet, had volunteered for the task. Churchill added, and goes