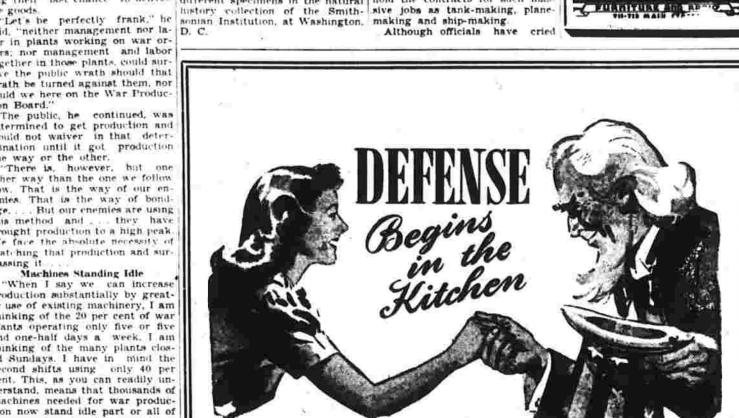

ence of the evils sought to be added; not all small and medium ing Facilities to Get industries are fitted for war work. Clerks; Employers Ad-neighborhood of justice." Only a careful survey of the individual plant, followed by a study

of contract possibilities available Washington, March 11.- Ap in the regional WPB office, can New Haven, March 11- (P) show what any plant's chances are. Typical of the ill-fated indus-People at the War Production tries, one official said, are those ing here showed today that em-

University of Utah. The boys and the minimum wage question.

At present, however, the sum doesn't know whether it was mis-

NOTHING BUT THE BEST FOR YOUR NEW BABY! Select a Fine New 1942 BABY CARRIAGE

or STROLLER Now \$10.95 Up NEW COLORS! NEW FEATURES! BIG ASSORTMENT!

BENSON'S



BAKED HADDOCK FILLETS IN CHEESE SAUCE 2 thep, butter or margarine 2 thep, flour Speck pepper 1 c. bottled milk, or 1/2 c. evaporated milk and to c. I'e, grated processed Ameri-

can cheese 2 medium haddock fillets Melt butter in top of double beile Stir in flour until smooth; then ad tsp. of the salt, pepper, and mill gradually, while stirring constantly When smooth and thickened, stir i grated cheese, and mix well. Pou ver haddock fillets, which have been sprinkled lightly with remaining tsp. salt and then arranged in grease glass baking dish. Then bake in moderate oven of 350 degrees F. for 20 min., or until fish flakes easily with a fork and is golden-brown. Serve from same dish. Serves 4. Cod. flounder or sole fillets may be substituted addock in this recipe.

America is going "all-o