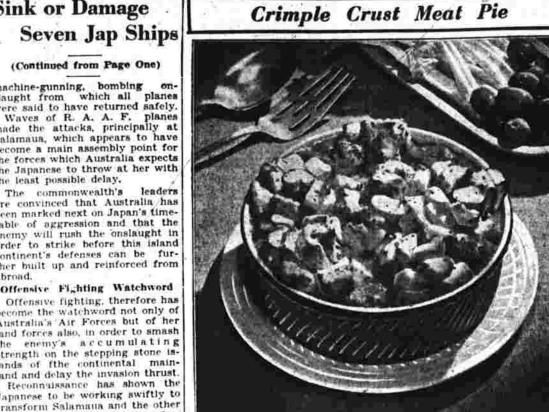

that case would be the status in that case would be the same as that of the Philippines and Malays, the spokesman said this would depend on future de
Company No. 4 of the South this would depend on future de
Manchester fire department, was the said Bennett would be given t

Mr. and Mrs. Eldon Neville have ing trained in guerrilla warfare. trip, and will be at home to their vine Andrews, who won the Vicients after the 15th of this toria Cross at Dunkerque, was di-The need for an offensive spirit also was stressed by Lieut. Gen. Vernon Sturdee, chief of the gen-Japanese had captured 93,000 airplane pilots is known as acro- troops he declared that Australia's roops, including 2,000 commis- neurosis and is caused chiefly by enemies "ere not bound by sport ing methods and the spirit of fair





the main body of Dutch 1012 age will be western front in Java 2 ag t although he was going from 70 fending the western front in Java tralia by sending in large forces at "As far as I know fighting is go- browned and blended to savory beth Doane. She was the youngest

After a conference with Prime Crust-Meat-Pie-night! Minister John Curtin at Canberra. administration. ficials will meet in Melbourne Sat- fairly melt in the mouth.

and would make an announcement fire," the communique did not "most outstanding lesson of the make clear whether these new war is that there should be a conblows were on the same ships centration to insure it would be waged as a single effort and not by all kinds of separate combe wrong to say that the Japanese

announced that offensive action Rainey addition, was