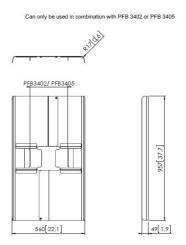

## PFA 9120 Back covers 42-47 inch portrait

The PFA 9120 are for displays from 42 - 47 inch. This cover has to be used in combination with the PFB 3402 or PFB 3405. The display interface, as well as the cables, connectors and players are hidden behind the cover. This gives the display's rear an elegant look without compromising ventilation.