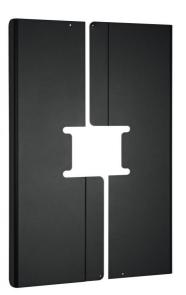

## PFA 9120 Back covers 42-47 inch portrait

The PFA 9120 are for displays from 42 - 47 inch. This cover has to be used in combination with the PFB 3402 or PFB 3405. The display interface, as well as the cables, connectors and players are hidden behind the cover. This gives the display's rear an elegant look without compromising ventilation.

## **Features**

- Fast and easy to assemble
- Set of 2 steel plates to cover the back of a display