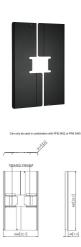

## PFA 9120 Back covers 42-47 inch portrait

The PFA 9120 are for displays from 42 - 47 inch. This cover has to be used in combination with the PFB 3402 or PFB 3405. The display interface, as well as the cables, connectors and players are hidden behind the cover. This gives the display's rear an elegant look without compromising ventilation.