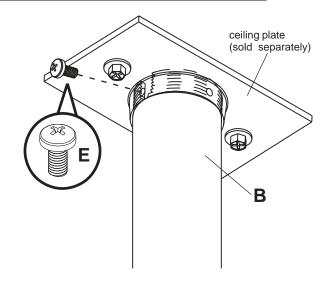

Attach threaded end of adjuster tube (B) to threaded fitting in ceiling plate. Align slot in end of adjuster tube (B) with one of the holes in the side of threaded fitting. Insert and tighten one M5 x .8 x 10 mm phillips screw (E) to lock adjuster tube (B) to threaded fitting.

## **A** WARNING

• Adjuster tube (B) must be fully threaded (six or seven full turns) onto threaded fitting in ceiling plate and then locked with screw (E).

Optional: For security use M5 socket pin screw (provided with projector mount) instead of M5 phillips screw (E). Tighten using security allen wrench (provided with projector mount).