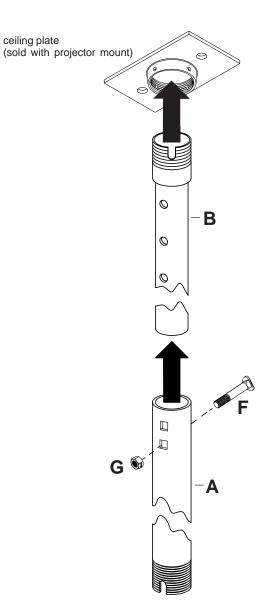

O Slide extension pipe (A) over adjuster tube (B) to the desired height. Attach with one bolt (F) and lock nut (G).

2 of 2