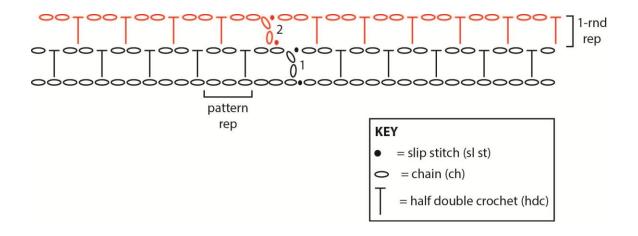

### **NOTES**

- 1. Cowl is worked in joined rnds with RS always facing.
- 2. If you find it difficult to join the beg ch into a ring without twisting the ch, Rnd 1 can be worked as a row, then joined into a rnd, as follows: Leaving a long beg tail, ch 35, hdc in 3rd ch from hook (2 skipped ch do not count as a st), \*ch 2, sk next 2 ch, hdc in next ch; rep from \* to last 2 ch, ch 2, sk last 2 ch; join with sl st in first hdc you will have 11 hdc and 11 ch-2 sps in this row/rnd. Use beg tail to sew gap at base of first row closed. Proceed to Rnd 2.
- 3. For those who find a visual helpful, we've included a stitch diagram.

#### COWL

Ch 33, join with a sl st in first ch to make a ring, taking care not to twist ch.

Rnd 1 (RS): Ch 4 (counts as hdc, ch 2), sk join, sk next 2 ch, hdc in next ch, \*ch 2, sk next 2 ch, hdc in next ch; rep from \* to last 2 ch, ch 2, sk last 2 ch; join with sl st in 2nd ch of beg ch-4 – you will have 11 pattern reps in this rnd (consisting of 11 hdc and 11 ch-2 sps).

**Rnds 2-8:** SI st in first ch-sp, ch 4 (counts as hdc, ch 2), sk next hdc, hdc in next ch-2 sp, \*ch 2, sk next hdc, hdc in next ch-2 sp; rep from \* to last hdc, ch 2, sk last hdc; join with sI st in 2nd ch of beg ch-4. Fasten off.