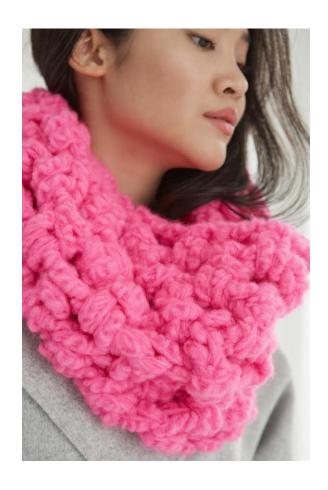

# Free Crochet Pattern **Lion Brand® LB Collection® Jumbo Alpaca Blend** Easy Cowl Pattern Number: L70316

Designed by Teresa Chorzepa

## SIZE

Finished Circumference About 32 in. (81.5 cm) Finished Height About 13 in. (33 cm)

## **MATERIALS**

- Lion Brand® LB Collection® Jumbo Alpaca Blend (Art. #473)
  - 102 Pink 1 ball
- Lion Brand® Speed Hook (size 35/19 mm)
- Lion Brand® large-eyed blunt needle