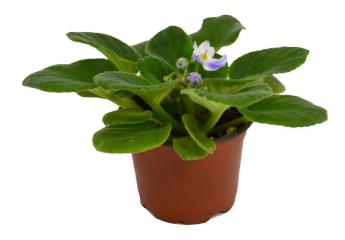

# EverFloris™ 6" African Violet

# **Introducing the Re-Evolutionary African Violet**

Trial Pack Offer 150 Plugs

3 sets of 50 plugs assortment of available varieties

**\$149** Item #32007

The New Evolution of Space Violets

In a sensational effort that launched African Violets into a new frontier, the Optimara Space Violet program put more than 25,000 seeds into orbit for nearly six years. This unusual step, in the annals of potted and flowering plants, turned out to be one giant leap that has produced significant and exciting characteristics for African Violets. Now, for the first time, these characteristics are available in a series dedicated exclusively to Space Violets. The EverFloris series is comprised entirely African Violets that have been developed from the Space Violet program. They're bigger and easier to grow, with larger, fuller blooms that flower continuously. Unless they're EverFloris, there's no place on Earth you will find African Violets like these.

- Each plant comes with a plant care tag and stake!
- Box and shipping charges still apply

50 cell tray provides larger plant.

15 weeks to finish in 6" pot.

10 weeks to finish in 4" pot.

EverFloris violet produces more than twice the bud count as compared to standard violet varieties.

Plants have thick curly leaves and larger plant mass than standard violet varieties.

This variety is considered a "Space Baby" since its genetic background is descended from seeds that were in outer space for 5 1/2 years.