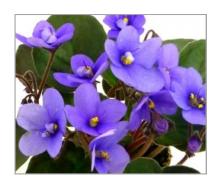

# **OPTIMARA**<sup>®</sup> 2" MINIATURE AFRICAN VIOLET

Hopi

Inca

Maya

Oneida

**Ottawa** 

**Sapphire** 

**Tourmaline** 