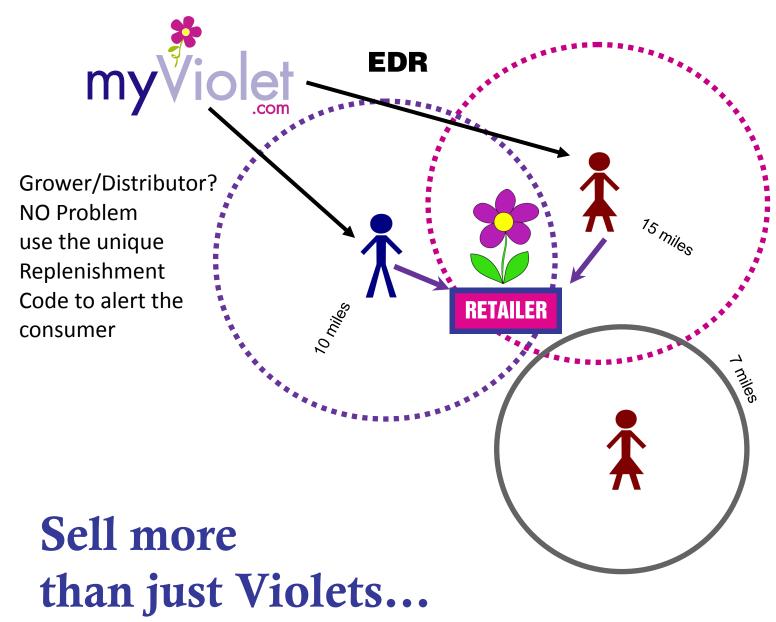

# Fresh Violet e-mail Alert

Enthusiastic and dedicated consumers establish their GEO-FENCE according to a set travel preference (5 mi, 10 mi, 15 miles, etc...). Whenever a shipment is delivered within the GEO-FENCE, myViolet sends a "Fresh Violet Alert" in the form of an E-mail Destination Recommendation (EDR) to alert the consumers. Excite your customers with FRESH African Violets!

Bring consumers to your store to shop some more!

The myViolet e-mail notification system is being Patent Reviewed