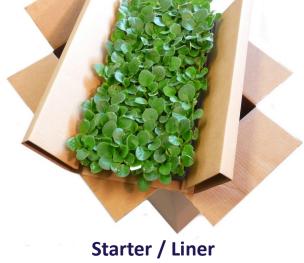

# **Un-rooted Baby** Item # 29990:

A premium un-rooted baby (cutting) 2" to 2 1/2" in length, featuring a strong center heart, handpicked and graded for constant caliper. Six to seven weeks to potting. Only 9 to 10 weeks after potting for a premium finished product.

# **Small Pre-Finished** Item # 40020

Only 3-4 weeks from Finished. Assorted Varieties. Vigorous growth with many visible buds. Set to final spacing.