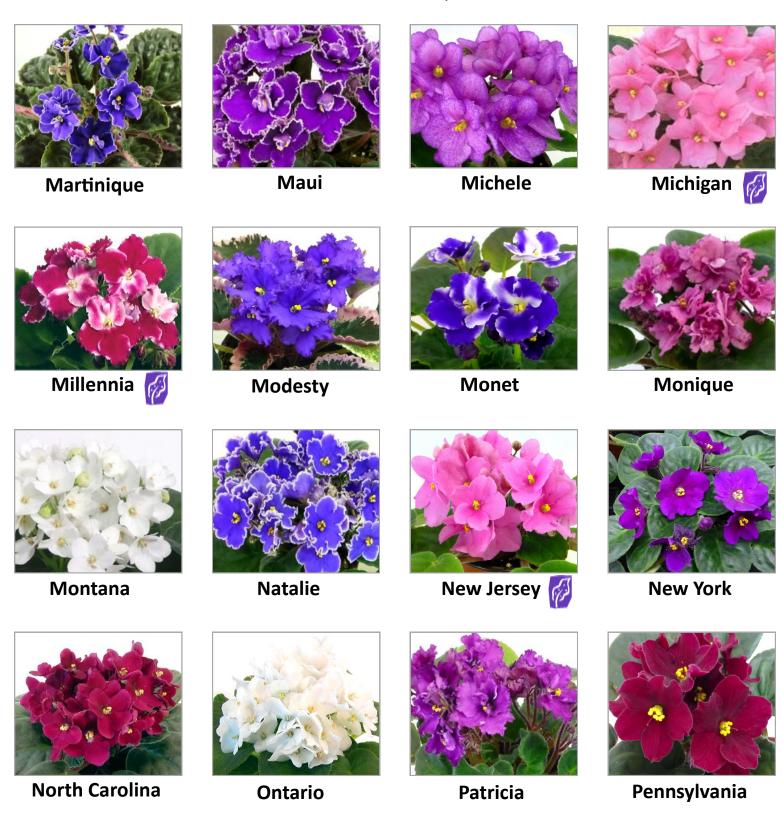

GEO-FENCE according to a set travel preference (5 mi, 10 mi, 15 miles, etc...). Whenever a shipment is delivered within the GEO-FENCE, myViolet sends a "Fresh Violet Alert" in the form of an E-mail Destination Recommendation (EDR) to alert the consumers. Excite your customers with FRESH African Violets!



Bring consumers to your store to shop some more!

The myViolet e-mail notification system is being Patent Reviewed

# OPTIMARA® 2" MINIATURE AFRICAN VIOLET





Coral

**Volume discounts** available.

Creek

Crystal

# **OPTIMARA**<sup>®</sup> 2" MINIATURE AFRICAN VIOLET





Hopi



Inca



Maya



Oneida



**Ottawa** 



**Sapphire** 



**Tourmaline** 



Wichita



# **OPTIMARA**<sup>®</sup> 4" AFRICAN VIOLET





# OPTIMARA® 4" AFRICAN VIOLET





# OPTIMARA® 4" AFRICAN VIOLET





# **OPTIMARA**<sup>®</sup> 4" AFRICAN VIOLET





# OPTIMARA® 4" AFRICAN VIOLET myViolet Series





myCharm



myDarling



myDelight



myDesire



myDream



myJoy



myLove



myPassion



mySensation



# OPTIMARA® Everfloris





EverBeautiful RC#30963



**EverGlory** 



**EverGrace** 

RC#30920



RC#30990

EverJoy



**EverLove** 



RC#30971



**EverPraise** 

**EverRejoice** 

RC#30980

RC#30975



EverPrecious RC#30981



Holtkamp Greenhouses, Inc.
PO Box 78565 Nashville, TN 37207
http://catalog.optimara.com



\*Sold As Assorted Trays



12 EverSpecial



**EverYoung** 

RC#30951

# EverFloris™ 6" African Violet

# **Introducing the Re-Evolutionary African Violet**





Trial Pack Offer 150 Plugs

3 sets of 50 plugs assortment of available varieties

**\$149** Item #32007