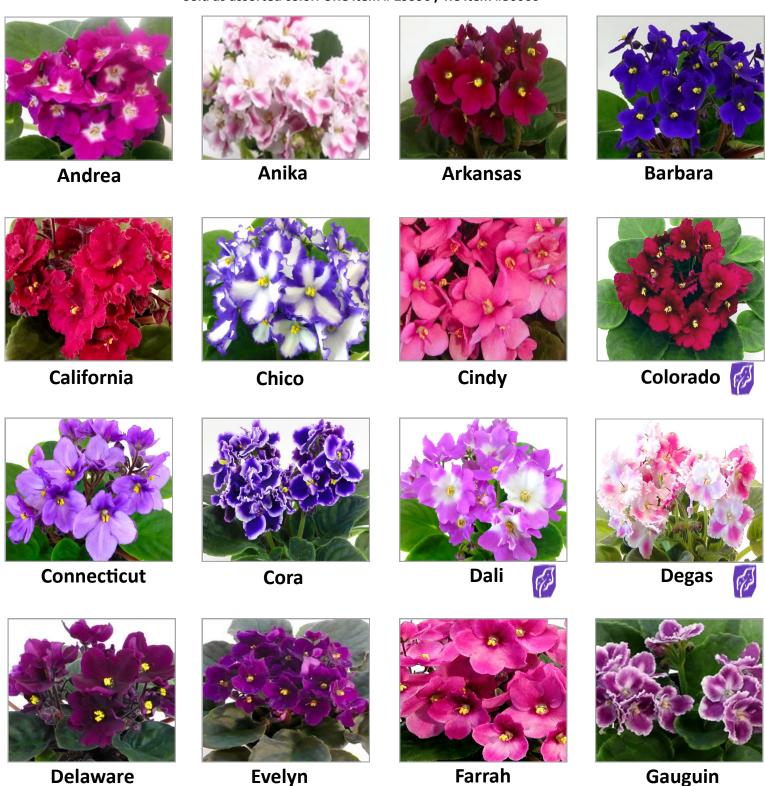

let e-mail Alert

Enthusiastic and dedicated consumers establish their GEO-FENCE according to a set travel preference (5 mi, 10 mi, 15 miles, etc...). Whenever a shipment is delivered within the GEO-FENCE, myViolet sends a "Fresh Violet Alert" in the form of an E-mail Destination Recommendation (EDR) to alert the consumers. Excite your customers with FRESH African Violets!



Bring consumers to your store to shop some more!

The myViolet e-mail notification system is being Patent Reviewed

# OPTIMARA® 2" MINIATURE AFRICAN VIOLET





Coral

**Volume discounts** available.

Creek

Crystal

# **OPTIMARA**<sup>®</sup> 2" MINIATURE AFRICAN VIOLET





Hopi



Inca



Maya



Oneida



**Ottawa** 



**Sapphire** 



**Tourmaline** 



Wichita



# **OPTIMARA**<sup>®</sup> 4" AFRICAN VIOLET





# OPTIMARA® 4" AFRICAN VIOLET





# OPTIMARA® 4" AFRICAN VIOLET





# **OPTIMARA**<sup>®</sup> 4" AFRICAN VIOLET





# OPTIMARA® 4" AFRICAN VIOLET myViolet Series





myCharm



myDarling



myDelight



myDesire



myDream



myJoy



myLove



myPassion



mySensation



# OPTIMARA® Everfloris





EverBeautiful RC#30963



**EverGlory** 



**EverGrace** 

RC#30920



RC#30990

EverJoy



**EverLove** 



RC#30971



**EverPraise** 

**EverRejoice** 

RC#30980

RC#30975



EverPrecious RC#30981



Holtkamp Greenhouses, Inc.
PO Box 78565 Nashville, TN 37207
http://catalog.optimara.com



\*Sold As Assorted Trays



12 EverSpecial



**EverYoung** 

RC#30951

# EverFloris™ 6" African Violet

# **Introducing the Re-Evolutionary African Violet**





Trial Pack Offer 150 Plugs

3 sets