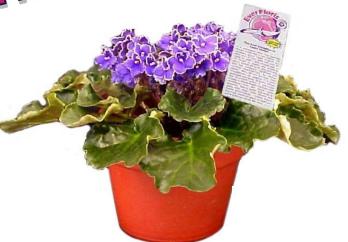

# OPTIMARA® Everfloris

EverBeautiful RC#30963

**EverGlory** 

**EverGrace** 

RC#30920

RC#30990

EverJoy

**EverLove** 

# EverFloris™ 6" African Violet

# **Introducing the Re-Evolutionary African Violet**

Trial Pack Offer 150 Plugs

3 sets of 50 plugs assortment of available varieties

**\$149** Item #32007

The New Evolution of Space Violets

In a sensational effort that launched African Violets into a new frontier, the Optimara Space Violet program put more than 25,000 seeds into orbit for nearly six years. This unusual step, in the annals of potted and flowering plants, turned out to be one giant leap that has produced significant and exciting characteristics for African Violets. Now, for the first time, these characteristics are available in a series dedicated exclusively to Space Violets. The EverFloris series is comprised entirely African Violets that have been developed from the Space Violet program. They're bigger and easier to grow, with larger, fuller blooms that flower continuously. Unless they're EverFloris, there's no place on Earth you will find African Violets like these.

- Each plant comes with a plant care tag and stake!
- Box and shipping charges still apply

50 cell tray provides larger plant.

15 weeks to finish in 6" pot.

10 weeks to finish in 4" pot.

EverFloris violet produces more than twice the bud count as compared to standard violet varieties.

Plants have thick curly leaves and larger plant mass than standard violet varieties.

This variety is considered a "Space Baby" since its genetic background is descended from seeds that were in outer space for 5 1/2 years.

Ideal plant for 6" production.

© 2003 All designs and shapes on these pages are the copyright of Holtkamp Greenhouses, Inc. USA.
Partial or whole reproduction is prohibited. Optimara and EverFloris are trademarks for IPB Breeding, Bern Switzerland