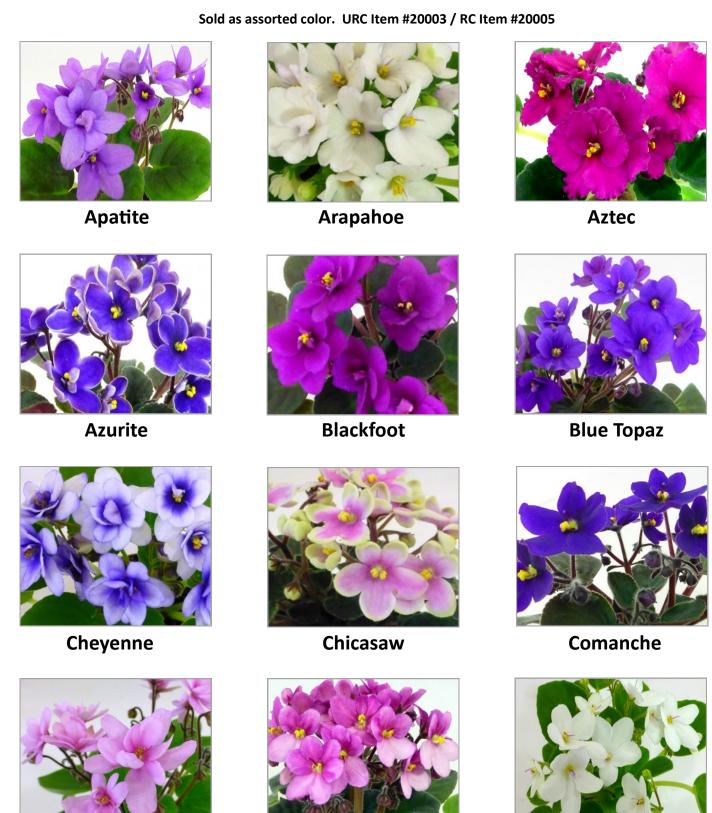

# OPTIMARA® 2" MINIATURE AFRICAN VIOLET

Coral

**Volume discounts** available.

Creek

Crystal

# **OPTIMARA**<sup>®</sup> 2" MINIATURE AFRICAN VIOLET

Hopi

Inca

Maya

Oneida

**Ottawa** 

**Sapphire** 

**Tourmaline** 

Wichita