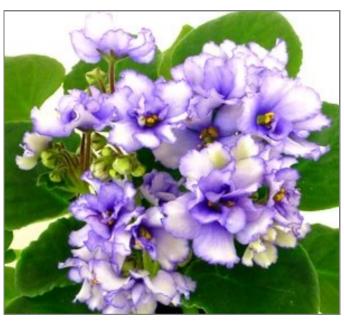

# OPTIMARA® 2" MINIATURE AFRICAN VIOLET

Coral

**Volume discounts** available.

Creek

Crystal

# **OPTIMARA**<sup>®</sup> 2" MINIATURE AFRICAN VIOLET

Hopi

Inca

Maya

Oneida

**Ottawa** 

**Sapphire** 

**Tourmaline** 