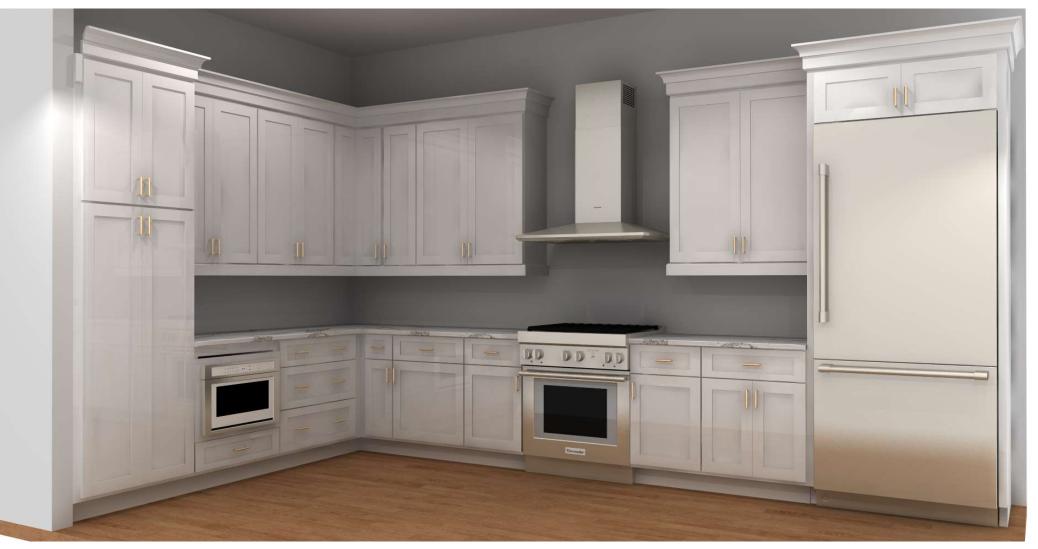

# WALL A

Note: This drawing is an artistic interpretation of the general appearance of the design. It is not meant to be an exact rendition.

Designed :9/18/2020 Printed: 3/17/2021

### WALL B

36" FRIDGE T36BB920SS

Note: This drawing is an artistic interpretation of the general appearance of the design. It is not meant to be an exact rendition.

Unit D - Standard Kitchen

Designed :9/18/2020 Printed: 3/17/2021

# WALL A

# WALL B

Note: This drawing is an artistic interpretation of the general appearance of the design. It is not meant to be an exact rendition.

### WALL B

Note: This drawing is an artistic interpretation of the general appearance of the design. It is not meant to be an exact rendition.