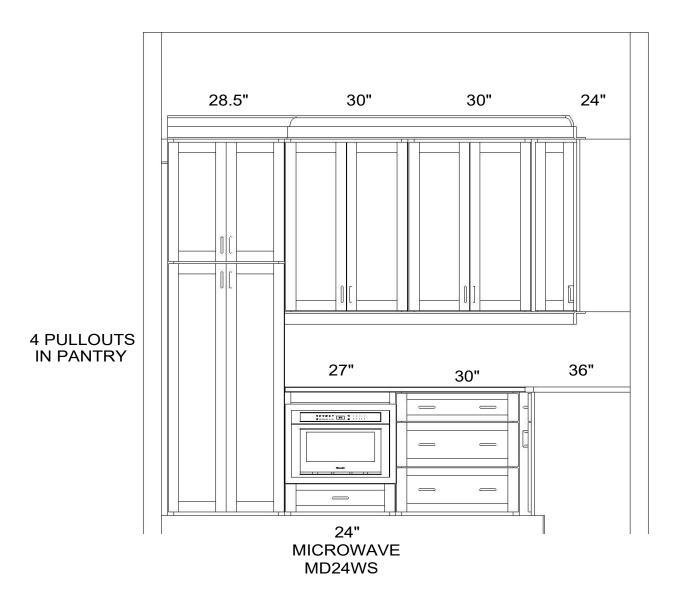

# WALL A

4 PULLOUTS IN PANTRY

Note: This drawing is an artistic interpretation of the general appearance of the design. It is not meant to be an exact rendition.

WALL A WALL B

Note: This drawing is an artistic interpretation of the general appearance of the design. It is not meant to be an exact rendition.