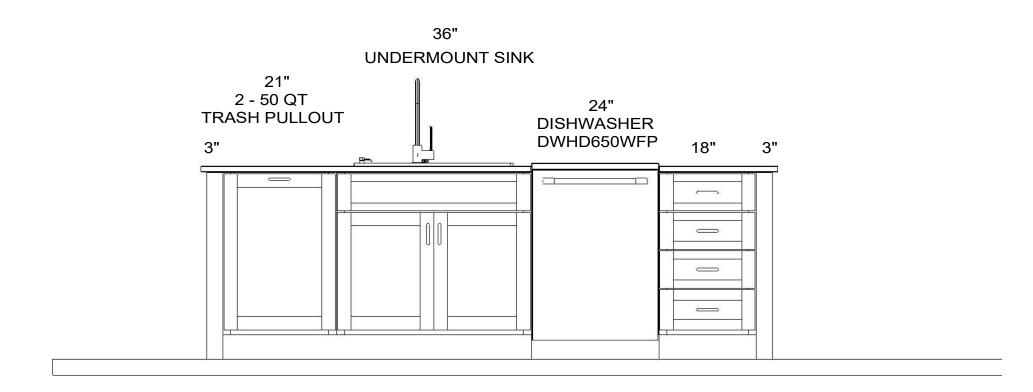

### WALL B

36" FRIDGE T36BB920SS

Note: This drawing is an artistic interpretation of the general appearance of the design. It is not meant to be an exact rendition.

Unit D - Standard Kitchen

Designed :9/18/2020 Printed: 3/17/2021

# WALL A

4 PULLOUTS IN PANTRY

Note: This drawing is an artistic interpretation of the general appearance of the design. It is not meant to be an exact rendition.

WALL A WALL B

Note: This drawing is an artistic interpretation of the general appearance of the design. It is not meant to be an exact rendition.

### WALL B

Note: This drawing is an artistic interpretation of the general appearance of the design. It is not meant to be an exact rendition.