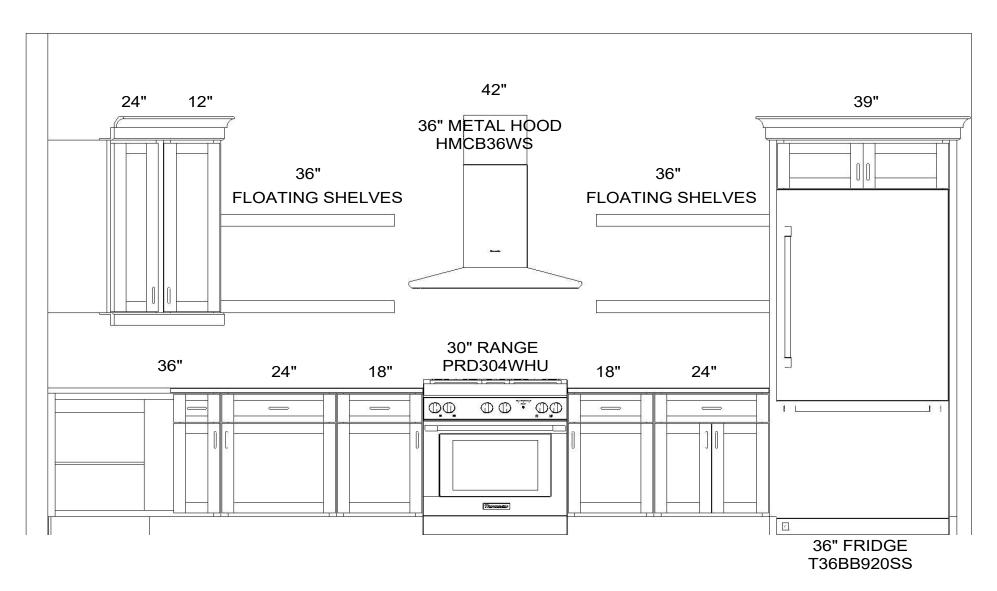

### WALL B

36" FRIDGE T36BB920SS

Note: This drawing is an artistic interpretation of the general appearance of the design. It is not meant to be an exact rendition.

Unit D - Standard Kitchen

Designed :9/18/2020 Printed: 3/17/2021

# WALL B

Note: This drawing is an artistic interpretation of the general appearance of the design. It is not meant to be an exact rendition.

### WALL B

Note: This drawing is an artistic interpretation of the general appearance of the design. It is not meant to be an exact rendition.