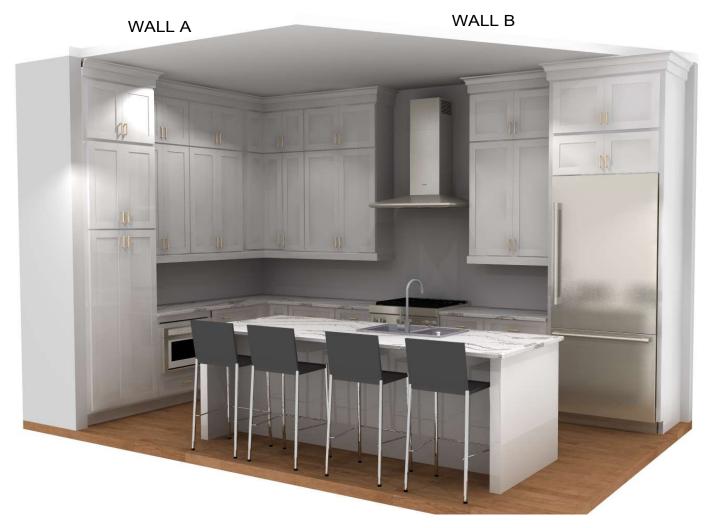

WALL A WALL B

ISLAND

Note: This drawing is an artistic interpretation of the general appearance of the design. It is not meant to be an exact rendition.

Designed :9/18/2020 Printed: 3/17/2021

WALL A WALL B

# WALL A

Note: This drawing is an artistic interpretation of the general appearance of the design. It is not meant to be an exact rendition.

Designed :9/18/2020 Printed: 3/17/2021

### WALL B

36" FRIDGE T36BB920SS

Note: This drawing is an artistic interpretation of the general appearance of the design. It is not meant to be an exact rendition.

Unit D - Standard Kitchen

Designed :9/18/2020 Printed: 3/17/2021