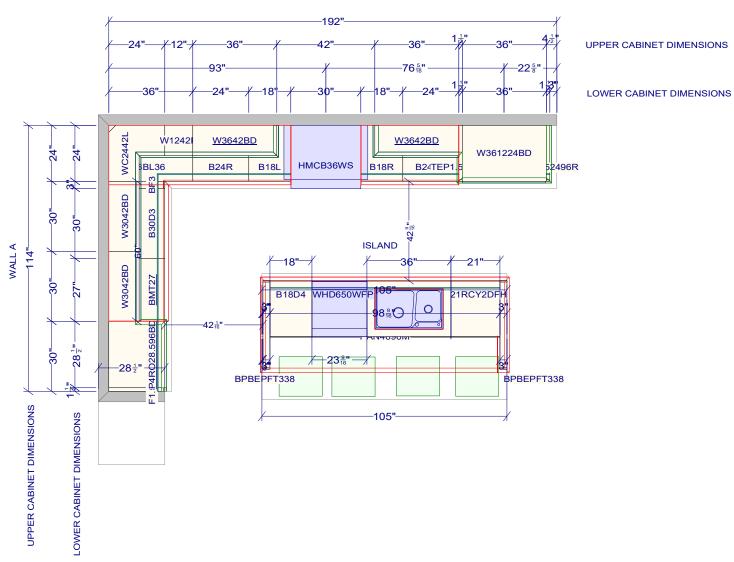

WALL A WALL B

ISLAND

Note: This drawing is an artistic interpretation of the general appearance of the design. It is not meant to be an exact rendition.

Designed :9/18/2020 Printed: 3/17/2021

WALL A WALL B

### **ISLAND**

Note: This drawing is an artistic interpretation of the general appearance of the design. It is not meant to be an exact rendition.

Designed :9/18/2020 Printed: 2/10/2021

Designed :9/18/2020 Printed: 2/10/2021

### **OPTIONAL BUILT-INS**

Note: This drawing is an artistic interpretation of the general appearance of the design. It is not meant to be an exact rendition.

ISLAND