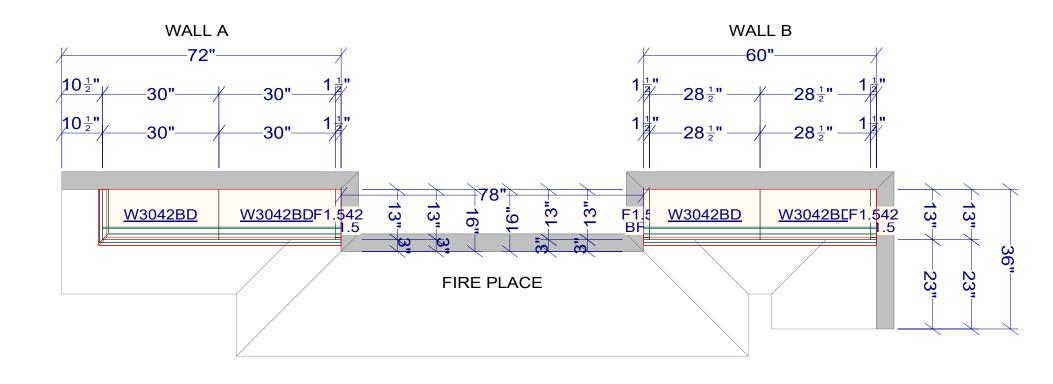

WALL A WALL B

Note: This drawing is an artistic interpretation of the general appearance of the design. It is not meant to be an exact rendition.

# WALL A

# WALL B

Note: This drawing is an artistic interpretation of the general appearance of the design. It is not meant to be an exact rendition.