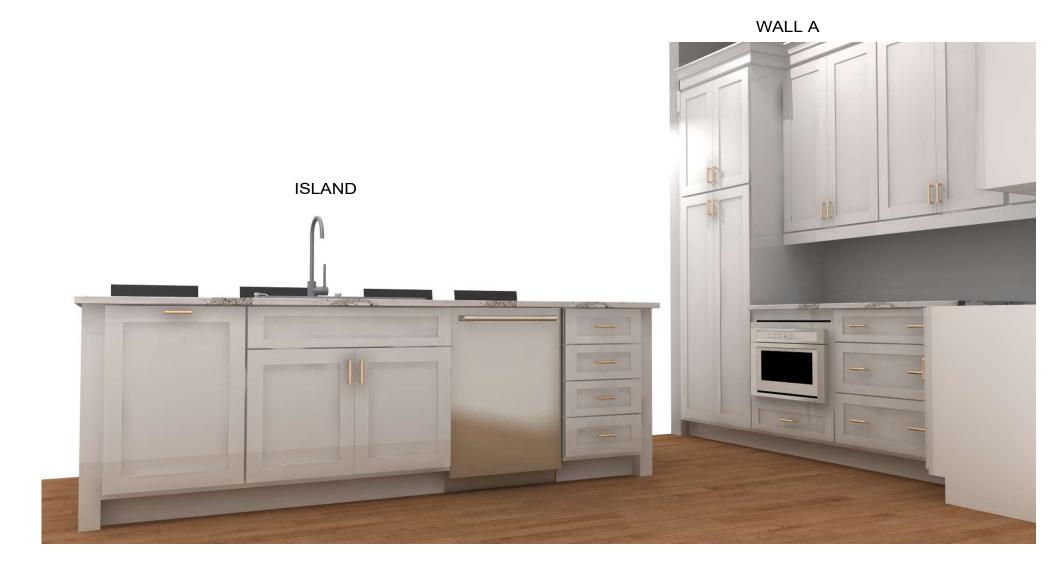

### **ISLAND**

Note: This drawing is an artistic interpretation of the general appearance of the design. It is not meant to be an exact rendition.

Designed :9/18/2020 Printed: 2/10/2021

Designed :9/18/2020 Printed: 2/10/2021

# WALL A

# WALL A

4 PULLOUTS IN PANTRY

Note: This drawing is an artistic interpretation of the general appearance of the design. It is not meant to be an exact rendition.

WALL A WALL B

Note: This drawing is an artistic interpretation of the general appearance of the design. It is not meant to be an exact rendition.