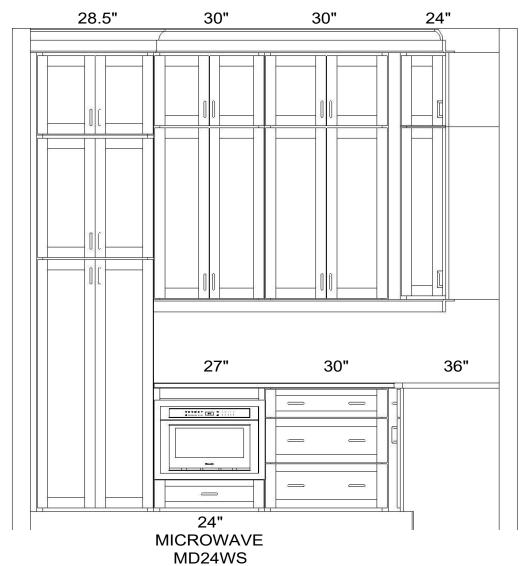

### WALL B

36" FRIDGE T36BB920SS

Note: This drawing is an artistic interpretation of the general appearance of the design. It is not meant to be an exact rendition.

Unit D - Standard Kitchen

Designed :9/18/2020 Printed: 3/17/2021

# WALL A

4 PULLOUTS IN PANTRY

Note: This drawing is an artistic interpretation of the general appearance of the design. It is not meant to be an exact rendition.

WALL A WALL B

Note: This drawing is an artistic interpretation of the general appearance of the design. It is not meant to be an exact rendition.