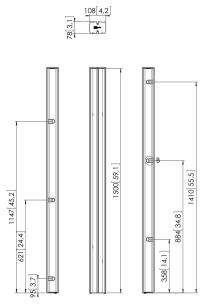

## **Specifications**

Article number (SKU)

Colour

EAN single box

Length

TÜV certified

Guarantee

Back-to-back displays

Connect It exceptions

7227150

Black

8712285323621

1500

Yes

5 years

True