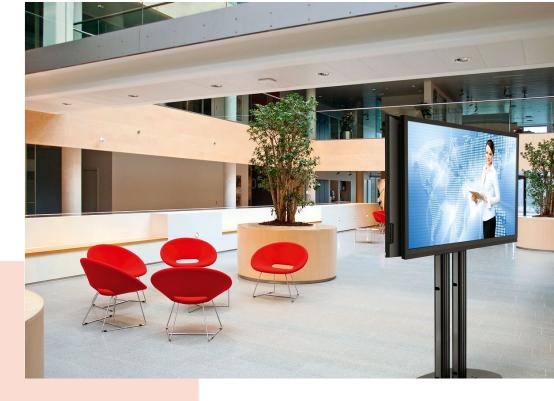

## PUC 2715 Pole 150 cm (black)

The poles are the connection between the floor base and display interface and are available in 3 different lenghts, 150cm, 180cm and 200 cm. The poles are provided with a multiple cable management (CIS®) and can be combined with all Connect-it accessories. The PUC 27xx Series can only be used in combination with the floor solutions.