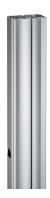

## PUC 2720 Pole 200 cm (silver)

The poles are the connection between the floor base and display interface and are available in 3 different lenghts, 150cm, 180cm and 200 cm. The poles are provided with a multiple cable management (CIS®) and can be combined with all Connect-it accessories. The PUC 27xx Series can only be used in combination with the floor solutions.

## PUC 2720 Pole 200 cm (silver)