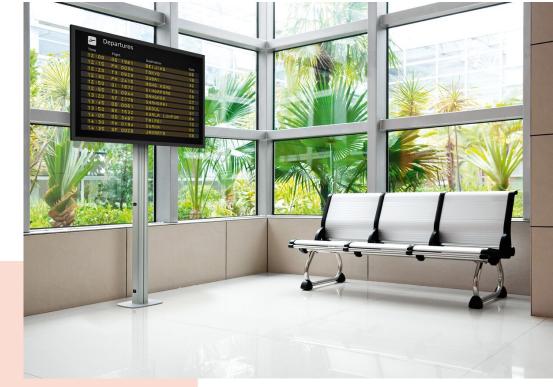

## PUC 2720 Pole 200 cm (silver)

The poles are the connection between the floor base and display interface and are available in 3 different lenghts, 150cm, 180cm and 200 cm. The poles are provided with a multiple cable management (CIS®) and can be combined with all Connect-it accessories. The PUC 27xx Series can only be used in combination with the floor solutions.