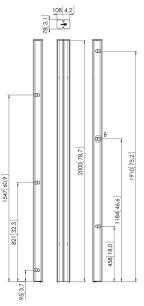

## **Specifications**

Article number (SKU) Colour EAN single box Length TÜV certified Guarantee Back-to-back displays Conned It exceptions 7227204 Silver 8712285323720 2000 Yes 5 years True 2x if inches gte 65