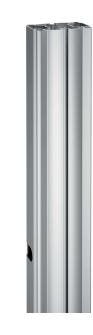

## PUC 2720 Pole 200 cm (silver)

The poles are the connection between the floor base and display interface and are available in 3 different lenghts, 150cm, 180cm and 200 cm. The poles are provided with a multiple cable management (CIS®) and can be combined with all Connect-it accessories. The PUC 27xx Series can only be used in combination with the floor solutions.

## **Specifications**

Article number (SKU) Colour EAN single box Length TÜV certified Guarantee Back-to-back displays Conned It exceptions 7227204 Silver 8712285323720 2000 Yes 5 years True 2x if inches gte 65