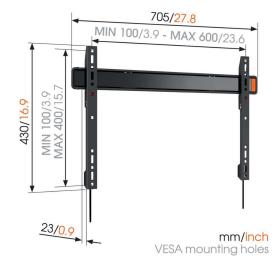

## **Specifications**

| Article number (SKU)                                | 835   |
|-----------------------------------------------------|-------|
| Colour                                              | Blac  |
| EAN single box                                      | 871   |
| Product size                                        | XL    |
| TÜV certified                                       | Yes   |
| Guarantee                                           | Lifet |
| Min. screen size (inch)                             | 40    |
| Max. screen size (inch)                             | 100   |
| Max. weight load (kg/Lbs)                           | 80 /  |
| Min. hole pattern                                   | 100r  |
| Max. hole pattern                                   | 600   |
| Max. bolt size                                      | M8    |
| Max. height of interface (mm)                       | 430   |
| Max. width of interface (mm)                        | 705   |
| Certifications                                      | ΤÜV   |
| Max. horizontal hole patter <mark>n (mm)</mark>     | 600   |
| Max. vertical hole pattern (mm)                     | 400   |
| Min. distance to the wall (m <mark>m / inch)</mark> | 23 /  |
| Spirit level included                               | Yes   |
| Universal or fixed hole pattern                     | Univ  |
|                                                     |       |