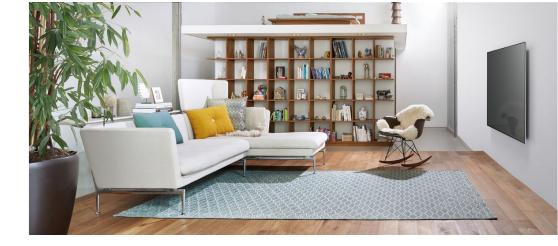

## Flat wall mounting for large TVs

The WALL 3305 fixed TV bracket mounts large and heavy TVs securely and flat against the wall. Suitable for TVs from 40" to 100" (101-254 cm) with a maximum weight of 80 kg.