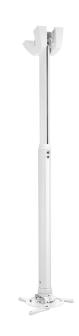

## PPC 1555 Projector Ceiling Mount (white)

The PPC 1555 projector mount is specially designed for the latest generation of projectors weighing up to 20 kg. This projector interface is equipped with fine tune adjustability for precise alignment with the projection surface. Once aligned, the projector stays in position. Turning the unique friction ring will eliminate all play from the interface connections, making the mount a solid and very stable solution.