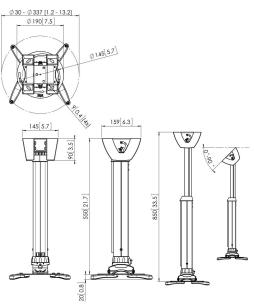

## **Specifications**

Article number (SKU) 7015551 Colour

White

EAN single box 8712285325182

TÜV certified Yes

Tilt Tilt up to 15° Turn Up to 360° Guarantee 5 years

Max. weight load (kg/Lbs) 20 / 44.09

Fischer inside Yes Max. distance to ceiling (mm) 850 Min. distance to ceiling (mm) 550

Range (diameter) 30 - 337 mm Roll 15

VOGEL'S HOLDING BV (©)

All rights reserved. Subject to printing errors, technical and price

Date: 2023-01-25