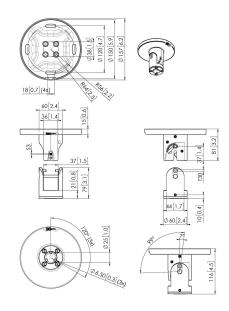

## **Specifications**

Article number (SKU) Colour EAN single box Height Width Depth TÜV certified Tilt Turn Guarantee Max. weight load (kg/Lbs) Ceiling plate options Ceiling types Fischer inside 7210450 Black 8712285343940 116 157 157 Yes Tilt up to 90° Up to 360° 5 years 40 / 88.18 Inclined (multi directional) Flat / inclined ceiling Yes