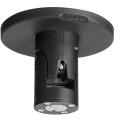

## **Key Benefits**

- Rotatable
- Manufactured from high-quality materials
- Stylish high-end design

The PUC 1045 ceiling plate is part of the modular Connectit system. You can use this ceiling plate in combination with a PUC 24xx pole to create a ceiling solution for small to medium-sized displays up to 40 kg. This ceiling plate is suitable for flat and inclined ceilings up to 90° and has a unique turning ability to adjust the position of the display.