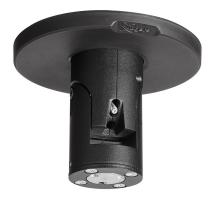

## **Key Benefits**

- Rotatable
- Manufactured from high-quality materials
- Stylish high-end design

The PUC 1045 ceiling plate is part of the modular Connectit system. You can use this ceiling plate in combination with a PUC 24xx pole to create a ceiling solution for small to medium-sized displays up to 40 kg. This ceiling plate is suitable for flat and inclined ceilings up to 90° and has a unique turning ability to adjust the position of the display.