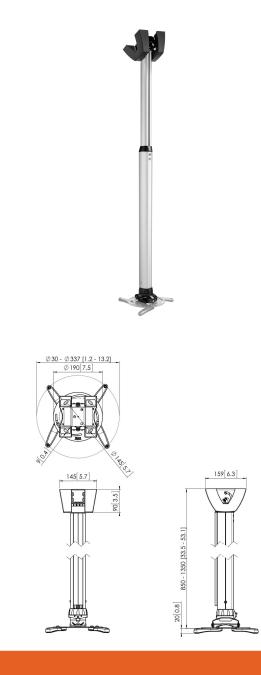

## PPC 1585 Projector Ceiling Mount (silver)

The PPC 1585 is a height adjustable projector mount specially designed for the latest generation of projectors weighing up to 20 kg. This projector interface is equipped with fine tune adjustability for precise alignment to the projection surface. Once aligned, the projector stays in position. Turning the unique friction ring will eliminate all play from the interface connections, making the mount a solid and very stable solution.

7015854 Silver 8712285325120 Yes Tilt up to 15° Up to 360° 5 years 20 / 44.09 Yes 1350 850 30 - 337 mm 15

VOGEL'S HOLDING BV (©)

All rights reserved. Subject to printing errors, technical and price amendments.