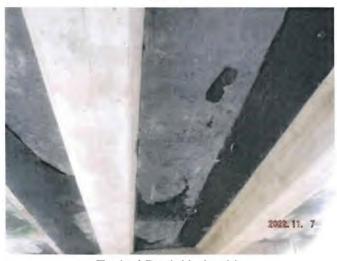

utments. The south abutment has a spall at waterline that is 15-feet long by 2-feet high and is 5-inches deep with exposed rebar. North abutment has a spall at the west end that is 4-foot long by 4-foot high and 4-inches deep with exposed rebar. North abutment also has a 3-foot long by 1- high spall at mid-length with no exposed rebar. The abutments are in poor condition mostly due to the spalling at waterline.

Substructure Rating: 4

#### Recommendations:

Continue Routine Inspections at a 24-month frequency

Patch spalls in abutments

Clean debris from SE curb to allow water to drain at concrete flume.

Monitor East Slopes for Erosion.



#### Black River Falls Bridge Inspection 2022

#### Foundation Trail over Town Creek



South Approach Looking North



East Profile



West Profile



Typical Deck Underside



North Abutment



South Abutment



#### Black River Falls Bridge Inspection 2022

#### Foundation Trail over Town Creek



South Abutment Spall (15-Long by 2- High and 5-inches deep)



North Abutment, West End Spall (4-ft High by 4-Long and 4-inches deep)



North Abutment Spall (3-feet long by 1-high)



**NE Wingwall** 



SE Wingwall





Project Name: City of Black River Falls

SEH Project No: BLKRF 170095

Date: January 27, 2023

Estimator: DAS

Description: Segment #1 (N. Water Street to N. 3rd Street)

| INM                                             |                         | EST QUENTITY | UNITHER     |    | AMOUNT    |  |
|-------------------------------------------------|-------------------------|--------------|-------------|----|-----------|--|
|