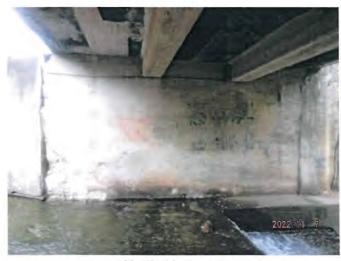

t has a spall at waterline that is 15-feet long by 2-feet high and is 5-inches deep with exposed rebar. North abutment has a spall at the west end that is 4-foot long by 4-foot high and 4-inches deep with exposed rebar. North abutment also has a 3-foot long by 1- high spall at mid-length with no exposed rebar. The abutments are in poor condition mostly due to the spalling at waterline.

Substructure Rating: 4

#### Recommendations:

Continue Routine Inspections at a 24-month frequency

Patch spalls in abutments

Clean debris from SE curb to allow water to drain at concrete flume.

Monitor East Slopes for Erosion.



#### Black River Falls Bridge Inspection 2022

#### Foundation Trail over Town Creek



South Approach Looking North



East Profile



West Profile



Typical Deck Underside



North Abutment



South Abutment



#### Black River Falls Bridge Inspection 2022

#### Foundation Trail over Town Creek



South Abutment Spall (15-Long by 2- High and 5-inches deep)



North Abutment, West End Spall (4-ft High by 4-Long and 4-inches deep)



North Abutment Spall (3-feet long by 1-high)



**NE Wingwall** 



SE Wingwall





Project Name: City of Black River Falls

SEH Project No: BLKRF 170095

Date: January 27, 2023

Estimator: DAS

Description: Segment #1 (N. Water Street to N. 3rd Street)

| INM                                             |                         | EST QUENTITY | UNITHER     |    | AMOUNT    |  |
|-------------------------------------------------|-------------------------|--------------|-------------|----|-----------|--|
| REMOVE ASPHALTIC PAVEMENT