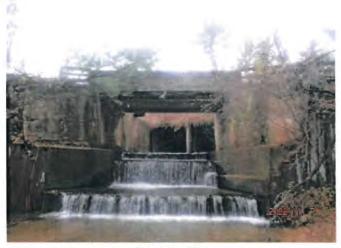

ts of two reinforced concrete abutments. The south abutment has a spall at waterline that is 15-feet long by 2-feet high and is 5-inches deep with exposed rebar. North abutment has a spall at the west end that is 4-foot long by 4-foot high and 4-inches deep with exposed rebar. North abutment also has a 3-foot long by 1- high spall at mid-length with no exposed rebar. The abutments are in poor condition mostly due to the spalling at waterline.

Substructure Rating: 4

#### Recommendations:

Continue Routine Inspections at a 24-month frequency

Patch spalls in abutments

Clean debris from SE curb to allow water to drain at concrete flume.

Monitor East Slopes for Erosion.



#### Black River Falls Bridge Inspection 2022

#### Foundation Trail over Town Creek



South Approach Looking North



East Profile



West Profile



Typical Deck Underside



North Abutment



South Abutment



#### Black River Falls Bridge Inspection 2022

#### Foundation Trail over Town Creek



South Abutment Spall (15-Long by 2- High and 5-inches deep)



North Abutment, West End Spall (4-ft High by 4-Long and 4-inches deep)



North Abutment Spall (3-feet long by 1-high)



**NE Wingwall** 



SE Wingwall





Project Name: City of Black River Falls

SEH Project No: BLKRF 170095

Date: January 27, 2023

Estimator: DAS

Description: Segment #1 (N. Water Street to N. 3rd Street)

| INM                                             |                         | EST QUENTITY | UNITHER     |    | AMOUNT    |  |
|-------------------------------------------------|-------------------------|--------------|----