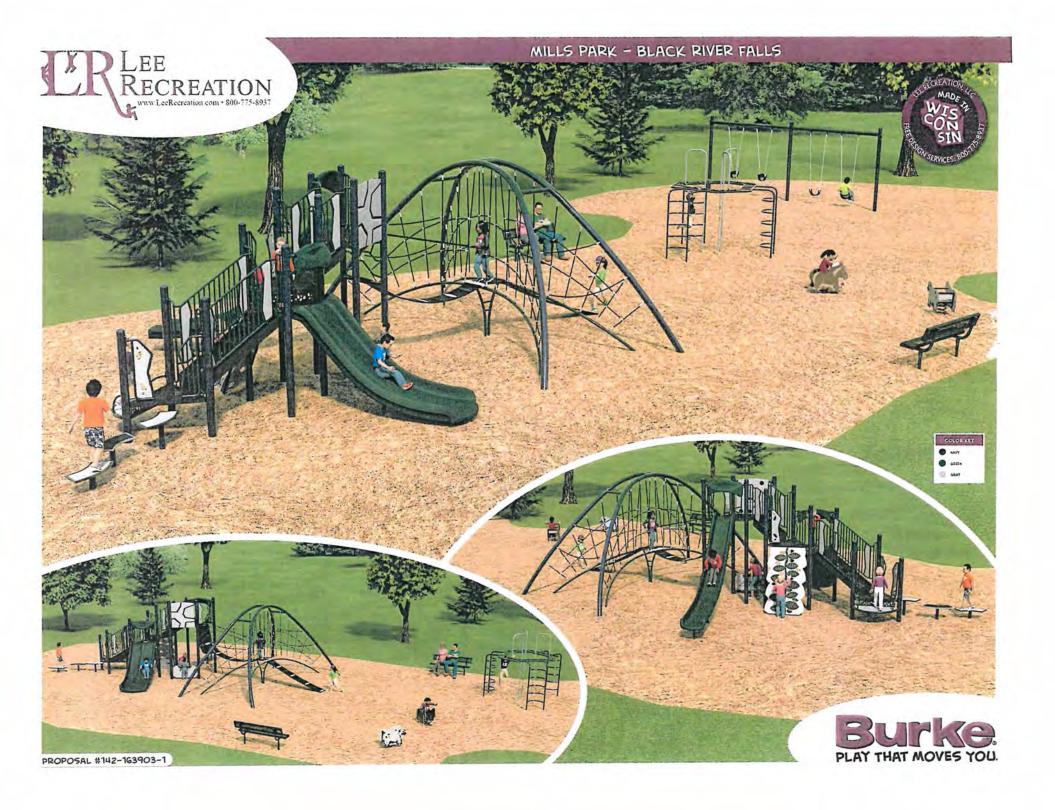

#### **Action Item**

Need to approve the purchase and instalation of Playground Equipment at Mills Park. The cost is \$71,933. \$22,000 will be City CIP dollars and the remaining balance will be from the Mills Family and the foundation. Equipment should arrive and be installed by mid June.

Vern Lee

RE:

Mills Park Playground Equipment - Proposal #142-163903-1 - Revised

#### BCI BURKE "Play That Moves You"

Playground Proposal #142-163903-1

17 Active Play Events for an estimated 111 Users ages 5-12

Minimum area needed: 67' x 123'

1-#Nucleus Nucleus Modular Playstructure

\$56,922.00

DECKS: 5-Triangle, Crescent Platform

CLIMBERS: Level X Ally with Links to Modular Structure, Evolution 24" & 40" Stairs,

Jungle Vine Climber

SLIDES: Velo XL Straight Slide @ 96" Deck Ht., Contour Double Slide @ 64" Deck Ht.

**BALANCE: 3-Novo Arc Benches** 

PLAY ACTIVITY PANELS: Clubhouse Counter, 3-In-A-Row Panel

1-#SWING 2 Bay Single Post Swing Assembly Includes 2-Infant/Tot Swing Seats, 2-Belt Swing Seats

\$ 3,365.00

\$71,933.00

2-#580-0172

6' Bench with Back

\$723 ea. <u>\$ 1,446.00</u>

Subtotal Equipment \$61,733.00
Project Discount (\$ 9,100.00)
Assembly/Installation \$18,500.00
Freight \$800.00

Quote Accepted by:\_\_\_\_\_\_Date:\_\_\_\_\_