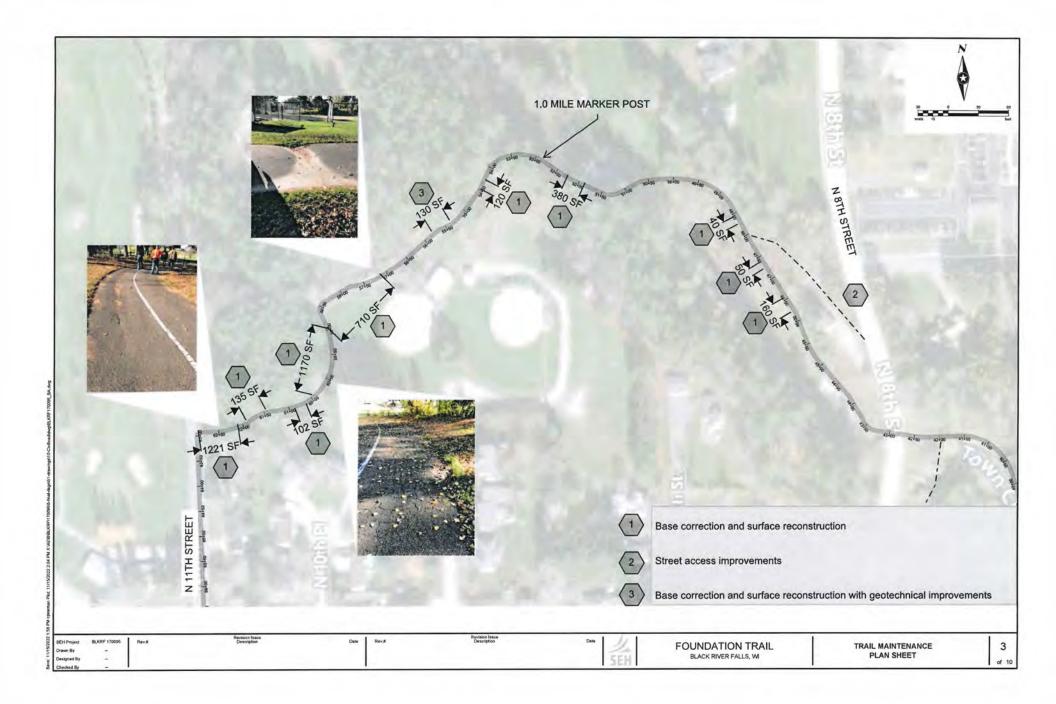

nt Federal / 10 percent State/Local. Focused on addressing known and documented safety hazards. HSIP is unlikely to fund trail maintenance projects. HSIP would be more likely to fund intersection improvements such as at trail crossings of STH 54 and/or USH 12/27. It will be necessary to document the location and severity of recent crashes and justify how proposed improvements will reduce the likelihood thereof. Next Grant Application Due Date is expected to be February 15, 2023.

It should be noted that the grant programs listed above are current as of January 2023 and are subject to change. In addition, these grant programs are competitive and the incremental benefit of maintaining an existing trail may not score as well as, say, the creation of a new trail in an underserved area.



























Eau Claire Office 1802 Warden Street Eau Claire, WI 54703 608.828.1011 P

#### Foundation Trail Bridge Inspection Report

To: City of Black River Falls

Inspector: Josh Makela (9669)

Inspection Date: 11/07/2022

Structure Number: Foundation Trail Bridge

Feature On: Foundation Trail

Location: Foundation Trail over Town Creek

Latitude: 44 18 04.1 Longitude: 90 51 22.9

#### **Condition Ratings:**

| NBI |        | Description                                                                                                                                                                                                                                                                                       |  |  |  |
|-----|--------|-------------------------------------------