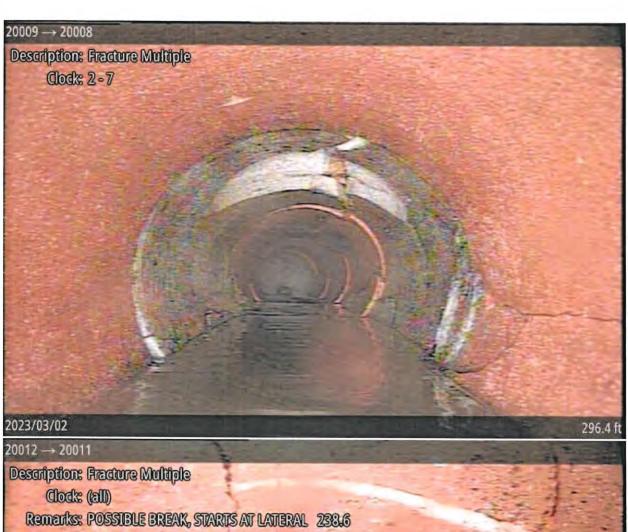

two of our flood control pumps in the grove. Check valves and flap valves on both pumps will need to be replaced. These pumps were installed in the 1990s.

Cape construction will be in on April 27<sup>th</sup> to start grinding the recycle pile. 12,000 tons will be ground and used for base as we replace our streets. Cape can grind around 3500 tons a day.

Per our conversation about the bridge deck coating at last months meeting.

The bridge is considered a connecting hwy structure the city is responsible for maintaining it. Any improvements made to the bridge and or any replacement would be at the cost of the state. There are no plans to do any work to the bridge until 2030. I talked to a private contractor to see if the coating could be patched in the rough area's and was told no.













# Black River Falls Police Department Chief Jeremy Isensee

101 South 2<sup>nd</sup> Street Black River Falls, WI 54615

Office: 715-284-9155 Fax: 715-284-2868

#### March 2023 REPORT OF DEPARTMENT ACTIVITY

Date Prepared: April 11th, 2023

Budget: The overall 2023 budget is on track.

#### Overall Department Activity:

| Type Of<br>Call | Current<br>Month | Prior<br>Month | Since<br>01-Jan | Same Month<br>Last Year |
|-----------------|------------------|----------------|-----------------|-------------------------|
| Assists         | 22               | 24             | 75              | 28                      |
| Criminal        | 37               | 29             | 96              | 32                      |
| Ordinance       | 16               | 9              | 37