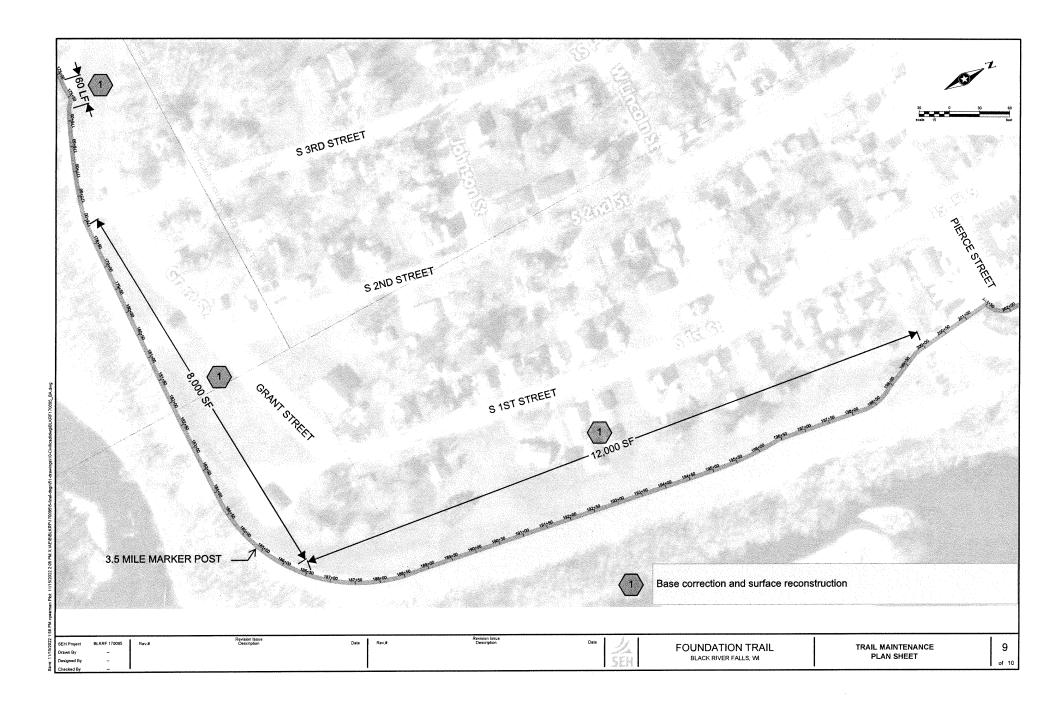

10 percent State/Local. Focused on addressing known and documented safety hazards. HSIP is unlikely to fund trail maintenance projects. HSIP would be more likely to fund intersection improvements such as at trail crossings of STH 54 and/or USH 12/27. It will be necessary to document the location and severity of recent crashes and justify how proposed improvements will reduce the likelihood thereof. Next Grant Application Due Date is expected to be February 15, 2023.

It should be noted that the grant programs listed above are current as of January 2023 and are subject to change. In addition, these grant programs are competitive and the incremental benefit of maintaining an existing trail may not score as well as, say, the creation of a new trail in an underserved area.



























Eau Claire Office 1802 Warden Street Eau Claire, WI 54703 608.828.1011 P

#### Foundation Trail Bridge Inspection Report

To: City of Black River Falls

Inspector: Josh Makela (9669)

Inspection Date: 11/07/2022

Structure Number: Foundation Trail Bridge

Feature On: Foundation Trail

Location: Foundation Trail over Town Creek

Latitude: 44 18 04.1 Longitude: 90 51 22.9

#### **Condition Ratings:**

| NBI |        | Description                                                                                                                                                                                                                                                                                       |  |  |  |
|-----|--------|-------------------------------------------------------