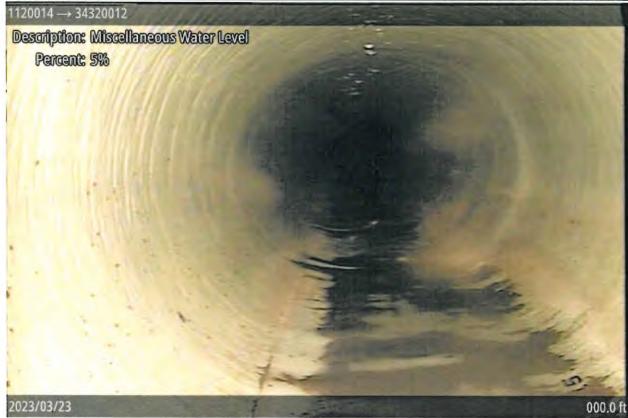

h two of our flood control pumps in the grove. Check valves and flap valves on both pumps will need to be replaced. These pumps were installed in the 1990s.

Cape construction will be in on April 27<sup>th</sup> to start grinding the recycle pile. 12,000 tons will be ground and used for base as we replace our streets. Cape can grind around 3500 tons a day.

Per our conversation about the bridge deck coating at last months meeting.

The bridge is considered a connecting hwy structure the city is responsible for maintaining it. Any improvements made to the bridge and or any replacement would be at the cost of the state. There are no plans to do any work to the bridge until 2030. I talked to a private contractor to see if the coating could be patched in the rough area's and was told no.













# Black River Falls Police Department Chief Jeremy Isensee

101 South 2<sup>nd</sup> Street Black River Falls, WI 54615

Office: 715-284-9155 Fax: 715-284-2868

#### March 2023 REPORT OF DEPARTMENT ACTIVITY

Date Prepared: April 11th, 2023

Budget: The overall 2023 budget is on track.

#### Overall Department Activity:

| Type Of<br>Call | Current<br>Month | Prior<br>Month | Since<br>01-Jan | Same Month<br>Last Year |
|-----------------|------------------|----------------|-----------------|-------------------------|
| Assists         | 22               | 24             | 75              | 28                      |
| Criminal        | 37               | 29             | 96              | 32                      |
| Ordinance       | 16               | 9              | 37