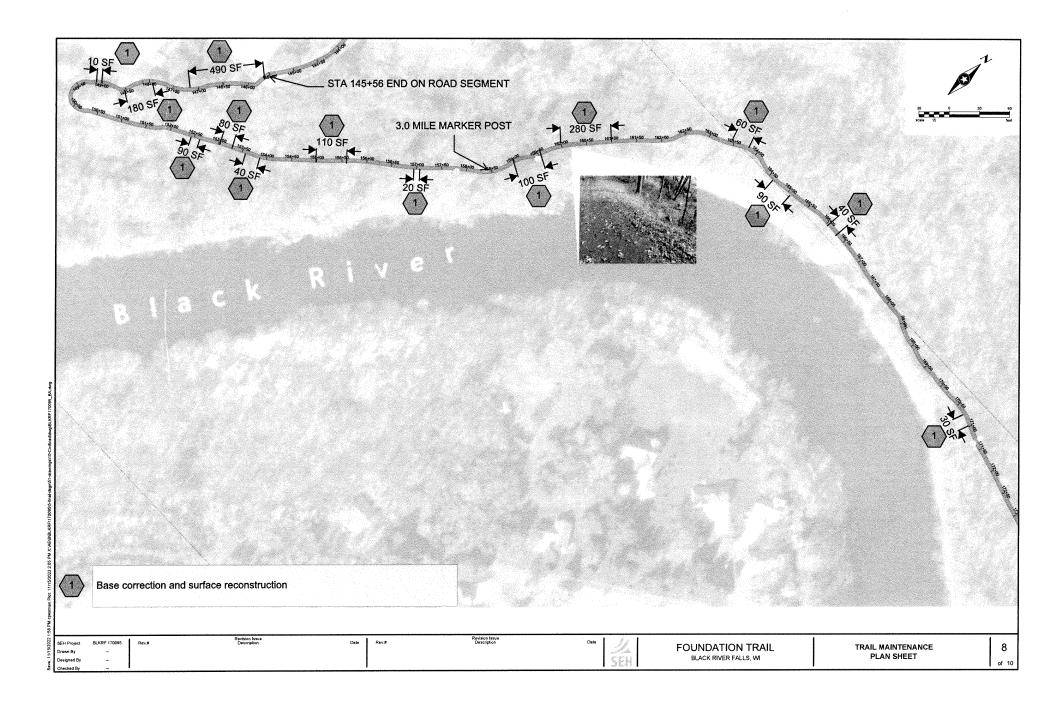

/ 10 percent State/Local. Focused on addressing known and documented safety hazards. HSIP is unlikely to fund trail maintenance projects. HSIP would be more likely to fund intersection improvements such as at trail crossings of STH 54 and/or USH 12/27. It will be necessary to document the location and severity of recent crashes and justify how proposed improvements will reduce the likelihood thereof. Next Grant Application Due Date is expected to be February 15, 2023.

It should be noted that the grant programs listed above are current as of January 2023 and are subject to change. In addition, these grant programs are competitive and the incremental benefit of maintaining an existing trail may not score as well as, say, the creation of a new trail in an underserved area.



























Eau Claire Office 1802 Warden Street Eau Claire, WI 54703 608.828.1011 P

#### Foundation Trail Bridge Inspection Report

To: City of Black River Falls

Inspector: Josh Makela (9669)

Inspection Date: 11/07/2022

Structure Number: Foundation Trail Bridge

Feature On: Foundation Trail

Location: Foundation Trail over Town Creek

Latitude: 44 18 04.1 Longitude: 90 51 22.9

#### **Condition Ratings:**

| NBI |        | Description                                                                                                                                                                                                                                                                                       |  |  |  |
|-----|--------|-----------------------------------------------------