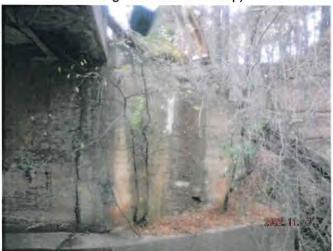

r. The abutments are in poor condition mostly due to the spalling at waterline.

Substructure Rating: 4

#### Recommendations:

Continue Routine Inspections at a 24-month frequency

Patch spalls in abutments

Clean debris from SE curb to allow water to drain at concrete flume.

Monitor East Slopes for Erosion.



#### Black River Falls Bridge Inspection 2022

#### Foundation Trail over Town Creek



South Approach Looking North



East Profile



West Profile



Typical Deck Underside



North Abutment



South Abutment



#### Black River Falls Bridge Inspection 2022

#### Foundation Trail over Town Creek



South Abutment Spall (15-Long by 2- High and 5-inches deep)



North Abutment, West End Spall (4-ft High by 4-Long and 4-inches deep)



North Abutment Spall (3-feet long by 1-high)



**NE Wingwall** 



SE Wingwall





Project Name: City of Black River Falls

SEH Project No: BLKRF 170095

Date: January 27, 2023

Estimator: DAS

Description: Segment #1 (N. Water Street to N. 3rd Street)

| INM                                             |                         | EST QUENTITY | UNITHER     |    | AMOUNT    |  |
|-------------------------------------------------|-------------------------|--------------|-------------|----|-----------|--|
| REMOVE ASPHALTIC PAVEMENT                       | SY                      | 230          | \$ 4.00     | 5  | 920.00    |  |
| COMMON EXCAVATION                               | CY                      | 100          | \$ 28.00    | 5  | 2,800.00  |  |
| GEOTEXTILE                                      | SY                      | 280