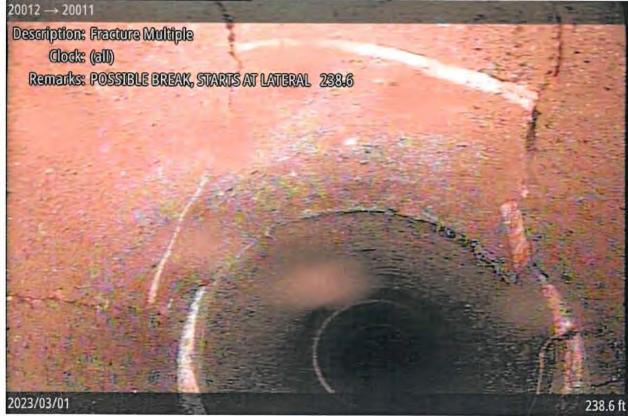

o of our flood control pumps in the grove. Check valves and flap valves on both pumps will need to be replaced. These pumps were installed in the 1990s.

Cape construction will be in on April 27<sup>th</sup> to start grinding the recycle pile. 12,000 tons will be ground and used for base as we replace our streets. Cape can grind around 3500 tons a day.

Per our conversation about the bridge deck coating at last months meeting.

The bridge is considered a connecting hwy structure the city is responsible for maintaining it. Any improvements made to the bridge and or any replacement would be at the cost of the state. There are no plans to do any work to the bridge until 2030. I talked to a private contractor to see if the coating could be patched in the rough area's and was told no.













# Black River Falls Police Department Chief Jeremy Isensee

101 South 2<sup>nd</sup> Street Black River Falls, WI 54615

Office: 715-284-9155 Fax: 715-284-2868

#### March 2023 REPORT OF DEPARTMENT ACTIVITY

Date Prepared: April 11th, 2023

Budget: The overall 2023 budget is on track.

#### Overall Department Activity:

| Type Of<br>Call | Current<br>Month | Prior<br>Month | Since<br>01-Jan | Same Month<br>Last Year |
|-----------------|------------------|----------------|-----------------|-------------------------|
| Assists         | 22               | 24             | 75              | 28                      |
| Criminal        | 37               | 29             | 96              | 32                      |
| Ordinance       | 16               | 9              | 37              |