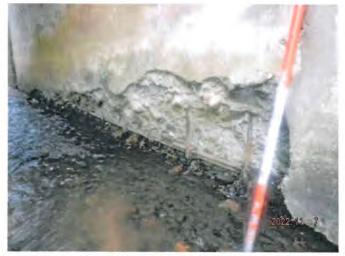

spall at the west end that is 4-foot long by 4-foot high and 4-inches deep with exposed rebar. North abutment also has a 3-foot long by 1- high spall at mid-length with no exposed rebar. The abutments are in poor condition mostly due to the spalling at waterline.

Substructure Rating: 4

#### Recommendations:

Continue Routine Inspections at a 24-month frequency

Patch spalls in abutments

Clean debris from SE curb to allow water to drain at concrete flume.

Monitor East Slopes for Erosion.



#### Black River Falls Bridge Inspection 2022

#### Foundation Trail over Town Creek



South Approach Looking North



East Profile



West Profile



Typical Deck Underside



North Abutment



South Abutment



#### Black River Falls Bridge Inspection 2022

#### Foundation Trail over Town Creek



South Abutment Spall (15-Long by 2- High and 5-inches deep)



North Abutment, West End Spall (4-ft High by 4-Long and 4-inches deep)



North Abutment Spall (3-feet long by 1-high)



**NE Wingwall** 



SE Wingwall





Project Name: City of Black River Falls

SEH Project No: BLKRF 170095

Date: January 27, 2023

Estimator: DAS

Description: Segment #1 (N. Water Street to N. 3rd Street)

| INM                                             |                         | EST QUENTITY | UNITHER     |    | AMOUNT    |  |
|-------------------------------------------------|-------------------------|--------------|-------------|----|-----------|--|
| REMOVE ASPHALTIC PAVEMENT                       | SY                      | 230          | \$ 4.00     | 5  | 920.00    |  |
| COMMON EXCAVATION