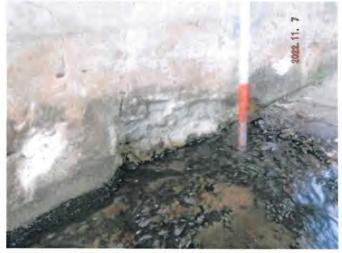

1- high spall at mid-length with no exposed rebar. The abutments are in poor condition mostly due to the spalling at waterline.

Substructure Rating: 4

#### Recommendations:

Continue Routine Inspections at a 24-month frequency

Patch spalls in abutments

Clean debris from SE curb to allow water to drain at concrete flume.

Monitor East Slopes for Erosion.



#### Black River Falls Bridge Inspection 2022

#### Foundation Trail over Town Creek



South Approach Looking North



East Profile



West Profile



Typical Deck Underside



North Abutment



South Abutment



#### Black River Falls Bridge Inspection 2022

#### Foundation Trail over Town Creek



South Abutment Spall (15-Long by 2- High and 5-inches deep)



North Abutment, West End Spall (4-ft High by 4-Long and 4-inches deep)



North Abutment Spall (3-feet long by 1-high)



**NE Wingwall** 



SE Wingwall





Project Name: City of Black River Falls

SEH Project No: BLKRF 170095

Date: January 27, 2023

Estimator: DAS

Description: Segment #1 (N. Water Street to N. 3rd Street)

| INM                                             |                         | EST QUENTITY | UNITHER     |    | AMOUNT    |  |
|-------------------------------------------------|-------------------------|--------------|-------------|----|-----------|--|
| REMOVE ASPHALTIC PAVEMENT                       | SY                      | 230          | \$ 4.00     | 5  | 920.00    |  |
| COMMON EXCAVATION                               | CY                      | 100          | \$ 28.00    | 5  | 2,800.00  |  |
| GEOTEXTILE