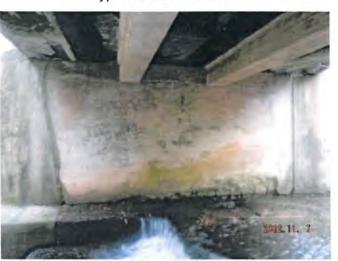

aterline that is 15-feet long by 2-feet high and is 5-inches deep with exposed rebar. North abutment has a spall at the west end that is 4-foot long by 4-foot high and 4-inches deep with exposed rebar. North abutment also has a 3-foot long by 1- high spall at mid-length with no exposed rebar. The abutments are in poor condition mostly due to the spalling at waterline.

Substructure Rating: 4

#### Recommendations:

Continue Routine Inspections at a 24-month frequency

Patch spalls in abutments

Clean debris from SE curb to allow water to drain at concrete flume.

Monitor East Slopes for Erosion.



#### Black River Falls Bridge Inspection 2022

#### Foundation Trail over Town Creek



South Approach Looking North



East Profile



West Profile



Typical Deck Underside



North Abutment



South Abutment



#### Black River Falls Bridge Inspection 2022

#### Foundation Trail over Town Creek



South Abutment Spall (15-Long by 2- High and 5-inches deep)



North Abutment, West End Spall (4-ft High by 4-Long and 4-inches deep)



North Abutment Spall (3-feet long by 1-high)



**NE Wingwall** 



SE Wingwall





Project Name: City of Black River Falls

SEH Project No: BLKRF 170095

Date: January 27, 2023

Estimator: DAS

Description: Segment #1 (N. Water Street to N. 3rd Street)

| INM                                             |                         | EST QUENTITY | UNITHER     |    | AMOUNT    |  |
|-------------------------------------------------|-------------------------|--------------|-------------|----|-----------|--|
| REMOVE ASPHALTIC PAVEMENT