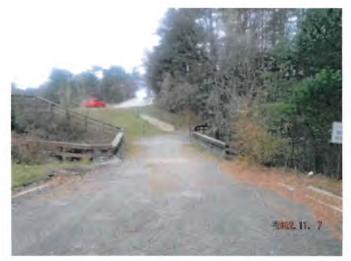

ructure

The substructure consists of two reinforced concrete abutments. The south abutment has a spall at waterline that is 15-feet long by 2-feet high and is 5-inches deep with exposed rebar. North abutment has a spall at the west end that is 4-foot long by 4-foot high and 4-inches deep with exposed rebar. North abutment also has a 3-foot long by 1- high spall at mid-length with no exposed rebar. The abutments are in poor condition mostly due to the spalling at waterline.

Substructure Rating: 4

#### Recommendations:

Continue Routine Inspections at a 24-month frequency

Patch spalls in abutments

Clean debris from SE curb to allow water to drain at concrete flume.

Monitor East Slopes for Erosion.



#### Black River Falls Bridge Inspection 2022

#### Foundation Trail over Town Creek



South Approach Looking North



East Profile



West Profile



Typical Deck Underside



North Abutment



South Abutment



#### Black River Falls Bridge Inspection 2022

#### Foundation Trail over Town Creek



South Abutment Spall (15-Long by 2- High and 5-inches deep)



North Abutment, West End Spall (4-ft High by 4-Long and 4-inches deep)



North Abutment Spall (3-feet long by 1-high)



**NE Wingwall** 



SE Wingwall





Project Name: City of Black River Falls

SEH Project No: BLKRF 170095

Date: January 27, 2023

Estimator: DAS

Description: Segment #1 (N. Water Street to N. 3rd Street)

| INM                                             |                         | EST QUENTITY | UNITHER     |    | AMOUNT    |  |
|-------------------------------------------------|-------------