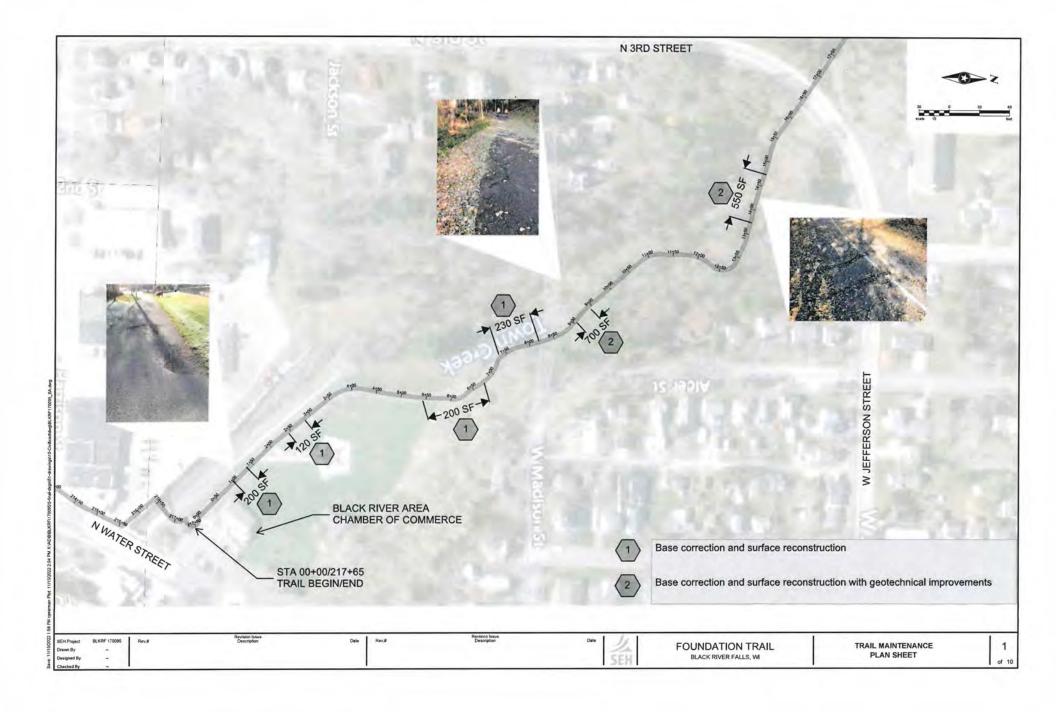

ercent Federal / 10 percent State/Local. Focused on addressing known and documented safety hazards. HSIP is unlikely to fund trail maintenance projects. HSIP would be more likely to fund intersection improvements such as at trail crossings of STH 54 and/or USH 12/27. It will be necessary to document the location and severity of recent crashes and justify how proposed improvements will reduce the likelihood thereof. Next Grant Application Due Date is expected to be February 15, 2023.

It should be noted that the grant programs listed above are current as of January 2023 and are subject to change. In addition, these grant programs are competitive and the incremental benefit of maintaining an existing trail may not score as well as, say, the creation of a new trail in an underserved area.



























Eau Claire Office 1802 Warden Street Eau Claire, WI 54703 608.828.1011 P

#### Foundation Trail Bridge Inspection Report

To: City of Black River Falls

Inspector: Josh Makela (9669)

Inspection Date: 11/07/2022

Structure Number: Foundation Trail Bridge

Feature On: Foundation Trail

Location: Foundation Trail over Town Creek

Latitude: 44 18 04.1 Longitude: 90 51 22.9

#### **Condition Ratings:**

| NBI |        | Description                                                                                                                                                                                                                                                                                       |  |  |  |
|-----|--------|---------------------------------------