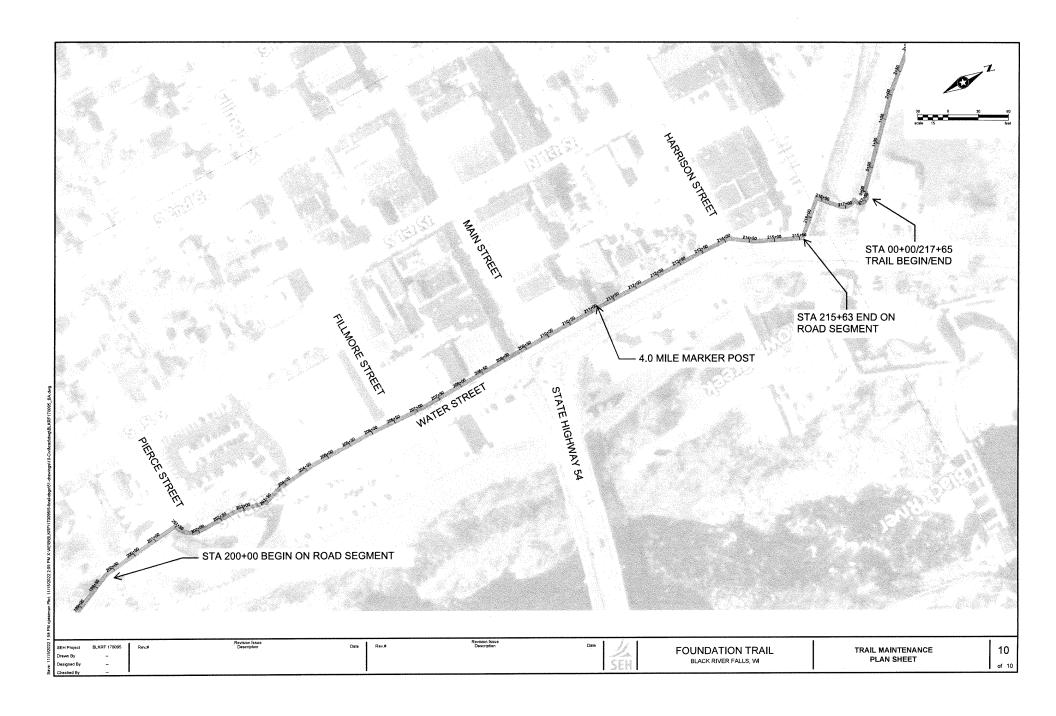

0 percent State/Local. Focused on addressing known and documented safety hazards. HSIP is unlikely to fund trail maintenance projects. HSIP would be more likely to fund intersection improvements such as at trail crossings of STH 54 and/or USH 12/27. It will be necessary to document the location and severity of recent crashes and justify how proposed improvements will reduce the likelihood thereof. Next Grant Application Due Date is expected to be February 15, 2023.

It should be noted that the grant programs listed above are current as of January 2023 and are subject to change. In addition, these grant programs are competitive and the incremental benefit of maintaining an existing trail may not score as well as, say, the creation of a new trail in an underserved area.



























Eau Claire Office 1802 Warden Street Eau Claire, WI 54703 608.828.1011 P

#### Foundation Trail Bridge Inspection Report

To: City of Black River Falls

Inspector: Josh Makela (9669)

Inspection Date: 11/07/2022

Structure Number: Foundation Trail Bridge

Feature On: Foundation Trail

Location: Foundation Trail over Town Creek

Latitude: 44 18 04.1 Longitude: 90 51 22.9

#### **Condition Ratings:**

| NBI |        | Description                                                                                                                                                                                                                                                                                       |  |  |  |
|-----|--------|---------------------------------------------------------