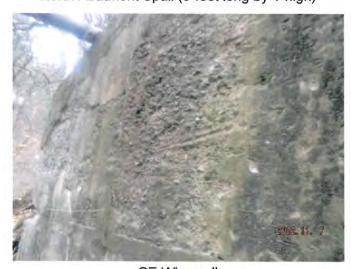

in poor condition mostly due to the spalling at waterline.

Substructure Rating: 4

#### Recommendations:

Continue Routine Inspections at a 24-month frequency

Patch spalls in abutments

Clean debris from SE curb to allow water to drain at concrete flume.

Monitor East Slopes for Erosion.



#### Black River Falls Bridge Inspection 2022

#### Foundation Trail over Town Creek



South Approach Looking North



East Profile



West Profile



Typical Deck Underside



North Abutment



South Abutment



#### Black River Falls Bridge Inspection 2022

#### Foundation Trail over Town Creek



South Abutment Spall (15-Long by 2- High and 5-inches deep)



North Abutment, West End Spall (4-ft High by 4-Long and 4-inches deep)



North Abutment Spall (3-feet long by 1-high)



**NE Wingwall** 



SE Wingwall





Project Name: City of Black River Falls

SEH Project No: BLKRF 170095

Date: January 27, 2023

Estimator: DAS

Description: Segment #1 (N. Water Street to N. 3rd Street)

| INM                                             |                         | EST QUENTITY | UNITHER     |    | AMOUNT    |  |
|-------------------------------------------------|-------------------------|--------------|-------------|----|-----------|--|
| REMOVE ASPHALTIC PAVEMENT                       | SY                      | 230          | \$ 4.00     | 5  | 920.00    |  |
| COMMON EXCAVATION                               | CY                      | 100          | \$ 28.00    | 5  | 2,800.00  |  |
| GEOTEXTILE                                      | SY                      | 280          | \$ 6.00