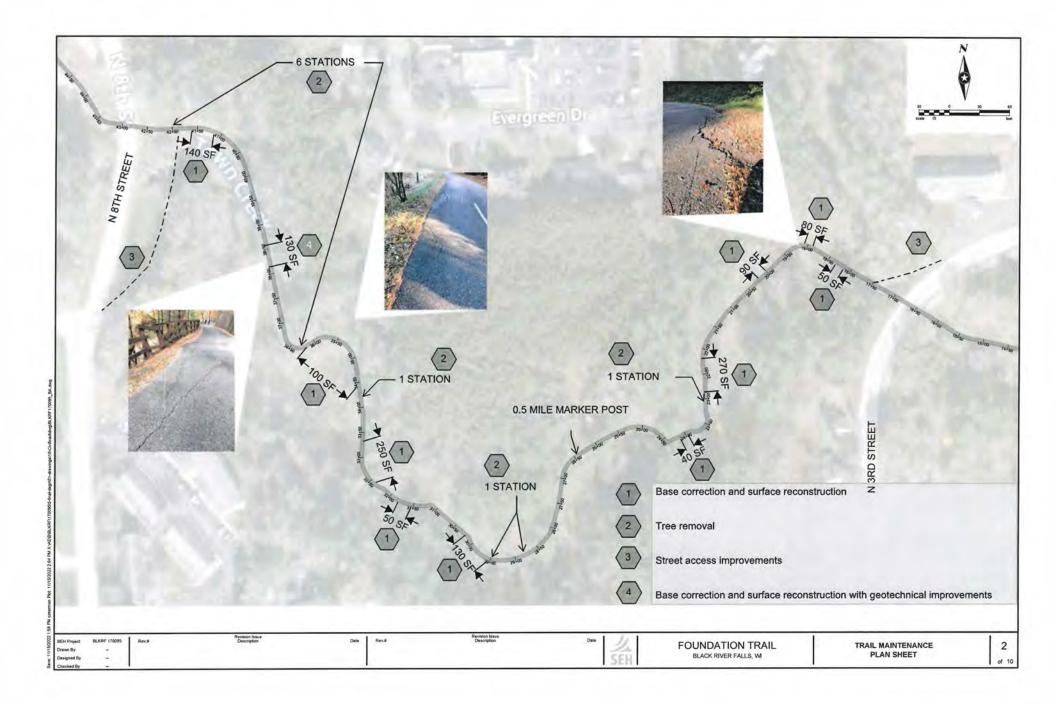

cent Federal / 10 percent State/Local. Focused on addressing known and documented safety hazards. HSIP is unlikely to fund trail maintenance projects. HSIP would be more likely to fund intersection improvements such as at trail crossings of STH 54 and/or USH 12/27. It will be necessary to document the location and severity of recent crashes and justify how proposed improvements will reduce the likelihood thereof. Next Grant Application Due Date is expected to be February 15, 2023.

It should be noted that the grant programs listed above are current as of January 2023 and are subject to change. In addition, these grant programs are competitive and the incremental benefit of maintaining an existing trail may not score as well as, say, the creation of a new trail in an underserved area.



























Eau Claire Office 1802 Warden Street Eau Claire, WI 54703 608.828.1011 P

#### Foundation Trail Bridge Inspection Report

To: City of Black River Falls

Inspector: Josh Makela (9669)

Inspection Date: 11/07/2022

Structure Number: Foundation Trail Bridge

Feature On: Foundation Trail

Location: Foundation Trail over Town Creek

Latitude: 44 18 04.1 Longitude: 90 51 22.9

#### **Condition Ratings:**

| NBI |        | Description                                                                                                                                                                                                                                                                                       |  |  |  |
|-----|--------|-----------------------------------------