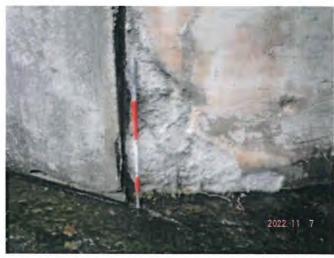

-inches deep with exposed rebar. North abutment also has a 3-foot long by 1- high spall at mid-length with no exposed rebar. The abutments are in poor condition mostly due to the spalling at waterline.

Substructure Rating: 4

#### Recommendations:

Continue Routine Inspections at a 24-month frequency

Patch spalls in abutments

Clean debris from SE curb to allow water to drain at concrete flume.

Monitor East Slopes for Erosion.



#### Black River Falls Bridge Inspection 2022

#### Foundation Trail over Town Creek



South Approach Looking North



East Profile



West Profile



Typical Deck Underside



North Abutment



South Abutment



#### Black River Falls Bridge Inspection 2022

#### Foundation Trail over Town Creek



South Abutment Spall (15-Long by 2- High and 5-inches deep)



North Abutment, West End Spall (4-ft High by 4-Long and 4-inches deep)



North Abutment Spall (3-feet long by 1-high)



**NE Wingwall** 



SE Wingwall





Project Name: City of Black River Falls

SEH Project No: BLKRF 170095

Date: January 27, 2023

Estimator: DAS

Description: Segment #1 (N. Water Street to N. 3rd Street)

| INM                                             |                         | EST QUENTITY | UNITHER     |    | AMOUNT    |  |
|-------------------------------------------------|-------------------------|--------------|-------------|----|-----------|--|
| REMOVE ASPHALTIC PAVEMENT                       | SY                      | 230          | \$ 4.00     | 5  | 920.00    |  |
| COMMON EXCAVATION                               | CY                      | 100