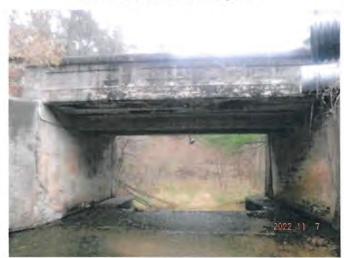

rced concrete abutments. The south abutment has a spall at waterline that is 15-feet long by 2-feet high and is 5-inches deep with exposed rebar. North abutment has a spall at the west end that is 4-foot long by 4-foot high and 4-inches deep with exposed rebar. North abutment also has a 3-foot long by 1- high spall at mid-length with no exposed rebar. The abutments are in poor condition mostly due to the spalling at waterline.

Substructure Rating: 4

#### Recommendations:

Continue Routine Inspections at a 24-month frequency

Patch spalls in abutments

Clean debris from SE curb to allow water to drain at concrete flume.

Monitor East Slopes for Erosion.



#### Black River Falls Bridge Inspection 2022

#### Foundation Trail over Town Creek



South Approach Looking North



East Profile



West Profile



Typical Deck Underside



North Abutment



South Abutment



#### Black River Falls Bridge Inspection 2022

#### Foundation Trail over Town Creek



South Abutment Spall (15-Long by 2- High and 5-inches deep)



North Abutment, West End Spall (4-ft High by 4-Long and 4-inches deep)



North Abutment Spall (3-feet long by 1-high)



**NE Wingwall** 



SE Wingwall





Project Name: City of Black River Falls

SEH Project No: BLKRF 170095

Date: January 27, 2023

Estimator: DAS

Description: Segment #1 (N. Water Street to N. 3rd Street)

| INM                                             |                         | EST QUENTITY | UNITHER     |    | AMOUNT    |  |
|-------------------------------------------------|-------------------------|--------------|-------------|----|-