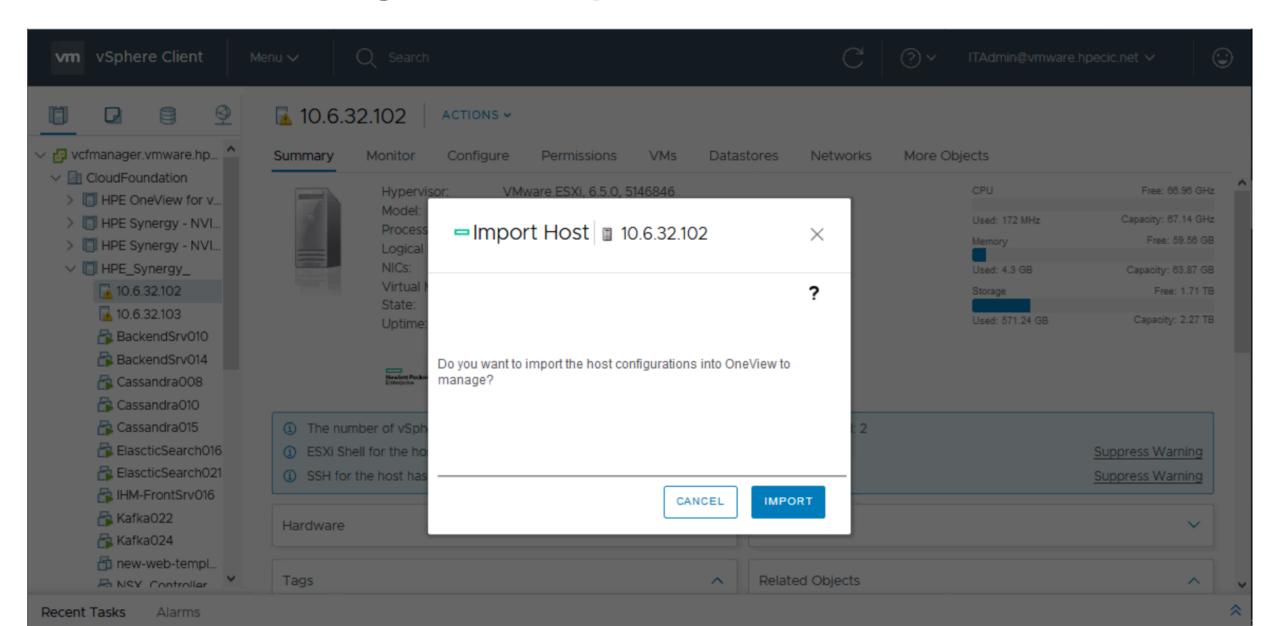

Support**



### **Host details – OneView Server Hardware**

Recent Tasks

Alarms



## Host details - OneView Profile Consistency 1



## **Host details – OneView Profile Consistency 2**



# Rack details - Summary



## **Rack details - General**



## Rack details - Hardware



## Rack details - Firmware



### **Rack details - Devices**



## Rack details - Power Supplies



### Rack details - Fans



# Rack details – Composable Infrastructure Appliances



### **Rack details - Interconnects**



## Rack details – Remote Support



## **VMware cluster – HPE Server Management**











## **HPE Server Management – Edit OS Deployment Plan**



## **HPE Server Management – Shrink Cluster**



## **HPE Server Management – Import Cluster**



## **HPE Server Management – Import Host**



# **Updating firmware from OneView**



## **Updating firmware – Vcenter view**