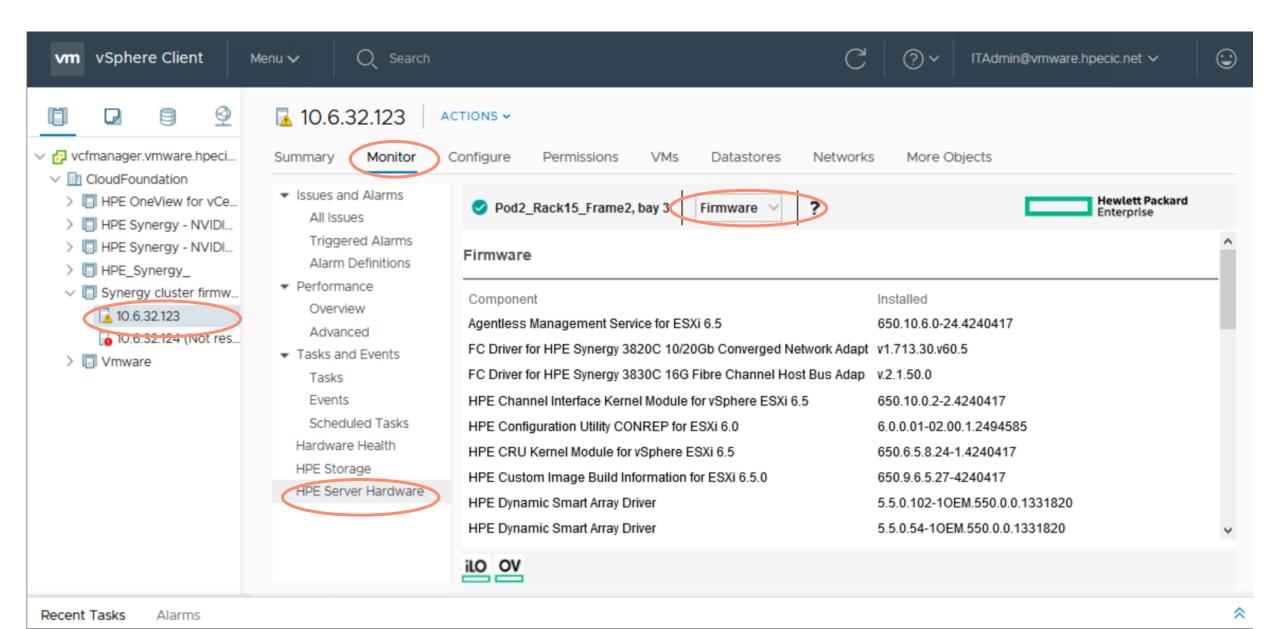

### **Host details – Hardware Overview**



## **Host details - Firmware**



#### **Host detail - Ports**



## **Host details - Hardware**



## Host details – Network Diagram 1



## **Host details – Network Diagram 2**



## **Host details – Remote Support**



### **Host details – OneView Server Hardware**

Recent Tasks

Alarms



## Host details - OneView Profile Consistency 1



## **Host details – OneView Profile Consistency 2**



# Rack details - Summary



## **Rack details - General**



## Rack details - Hardware



## Rack details - Firmware



### **Rack details - Devices**



## Rack details - Power Supplies



### Rack details - Fans



# Rack details – Composable Infrastructure Appliances



### **Rack details - Interconnects**



## Rack details – Remote Support



## **VMware cluster – HPE Server Management**











## **HPE Server Manageme