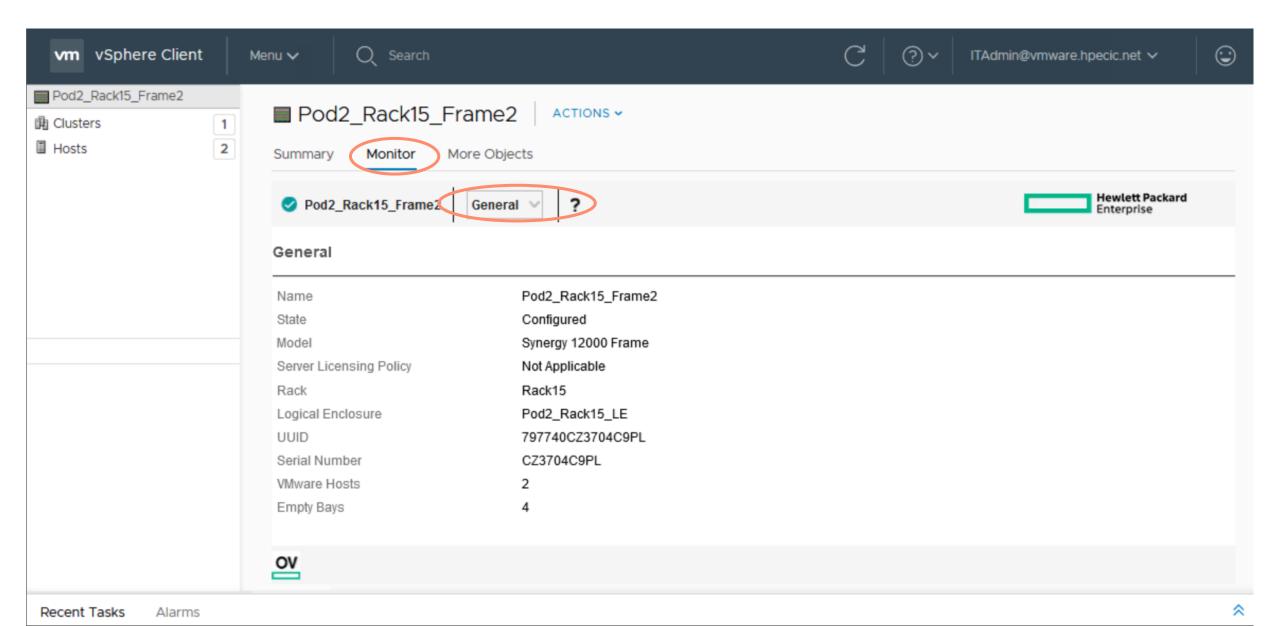

### **Host details – Hardware Overview**



## **Host details - Firmware**



#### **Host detail - Ports**



## **Host details - Hardware**



## Host details – Network Diagram 1



## **Host details – Network Diagram 2**



## **Host details – Remote Support**



### **Host details – OneView Server Hardware**

Recent Tasks

Alarms



## Host details - OneView Profile Consistency 1



## **Host details – OneView Profile Consistency 2**



# Rack details - Summary



## **Rack details - General**



## Rack details - Hardware



## Rack details - Firmware



### **Rack details - Devices**



## Rack details - Power Supplies



### Rack details - Fans



# Rack details – Composable Infrastructure Appliances



### **Rack details - Interconnects**



## Rack details – Remote Support



## **VMware cluster – HPE Server Management**











## **HPE Server Management – Edit OS Deployment Plan**



## **HPE Server Management – Shrink Cluster**



## **HPE Server Management – Import Cluster**



## **HPE Server Management – Import Host**



# **Updating firmware from OneView**



## **Updating firmware – Vcenter view**