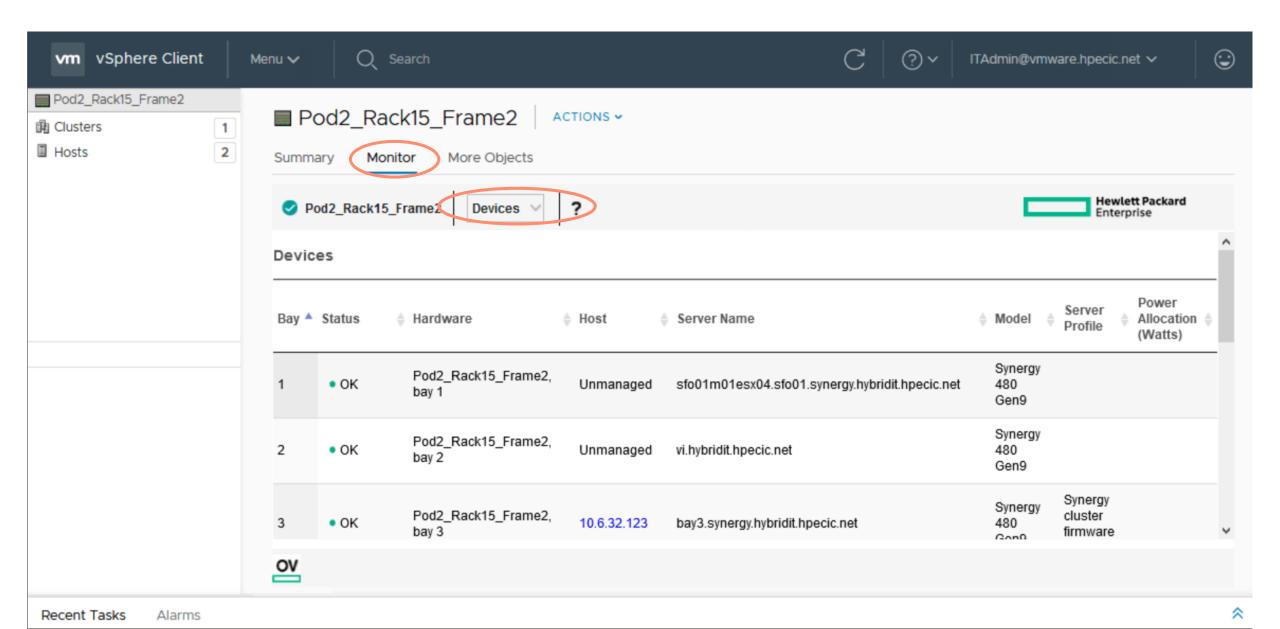

### **Host details – Hardware Overview**



## **Host details - Firmware**



#### **Host detail - Ports**



## **Host details - Hardware**



## Host details – Network Diagram 1



## **Host details – Network Diagram 2**



## **Host details – Remote Support**



### **Host details – OneView Server Hardware**

Recent Tasks

Alarms



## Host details - OneView Profile Consistency 1



## **Host details – OneView Profile Consistency 2**



# Rack details - Summary



## **Rack details - General**



## Rack details - Hardware



## Rack details - Firmware



### **Rack details - Devices**



## Rack details - Power Supplies



### Rack details - Fans



# Rack details – Composable Infrastructure Appliances



### **Rack details - Interconnects**



## Rack details – Remote Support



## **VMware cluster – HPE Server Management**











## **HPE Server Management – Edit OS Deployment Plan**



## **HPE Server Management – Shrink Cluster**



## **HPE Server Management – Import Cluster**



## **HPE Server Management – Import Host**



# **Updating firmware from OneView**



## **Updating firmware – Vcenter view**