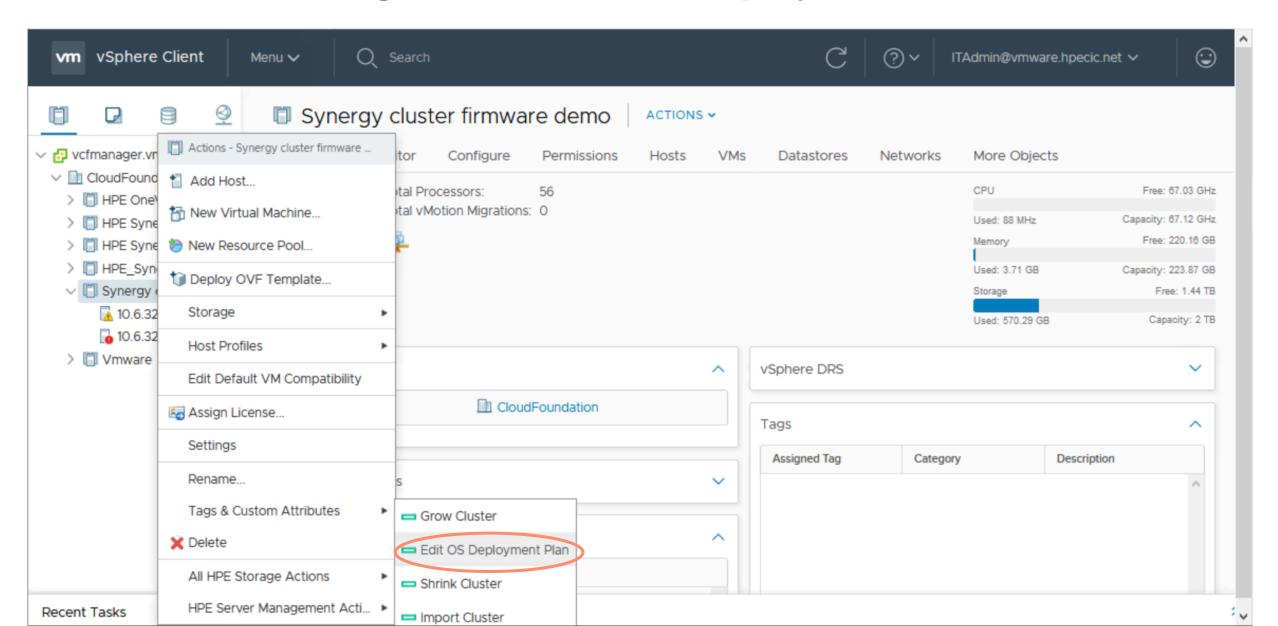

## **Host details - Hardware**



## Host details – Network Diagram 1



## **Host details – Network Diagram 2**



## **Host details – Remote Support**



### **Host details – OneView Server Hardware**

Recent Tasks

Alarms



## Host details - OneView Profile Consistency 1



## **Host details – OneView Profile Consistency 2**



# Rack details - Summary



## **Rack details - General**



## Rack details - Hardware



## Rack details - Firmware



### **Rack details - Devices**



## Rack details - Power Supplies



### Rack details - Fans



# Rack details – Composable Infrastructure Appliances



### **Rack details - Interconnects**



## Rack details – Remote Support



## **VMware cluster – HPE Server Management**











## **HPE Server Management – Edit OS Deployment Plan**



## **HPE Server Management – Shrink Cluster**



## **HPE Server Management – Import Cluster**



## **HPE Server Management – Import Host**



# **Updating firmware from OneView**



## **Updating firmware – Vcenter view**