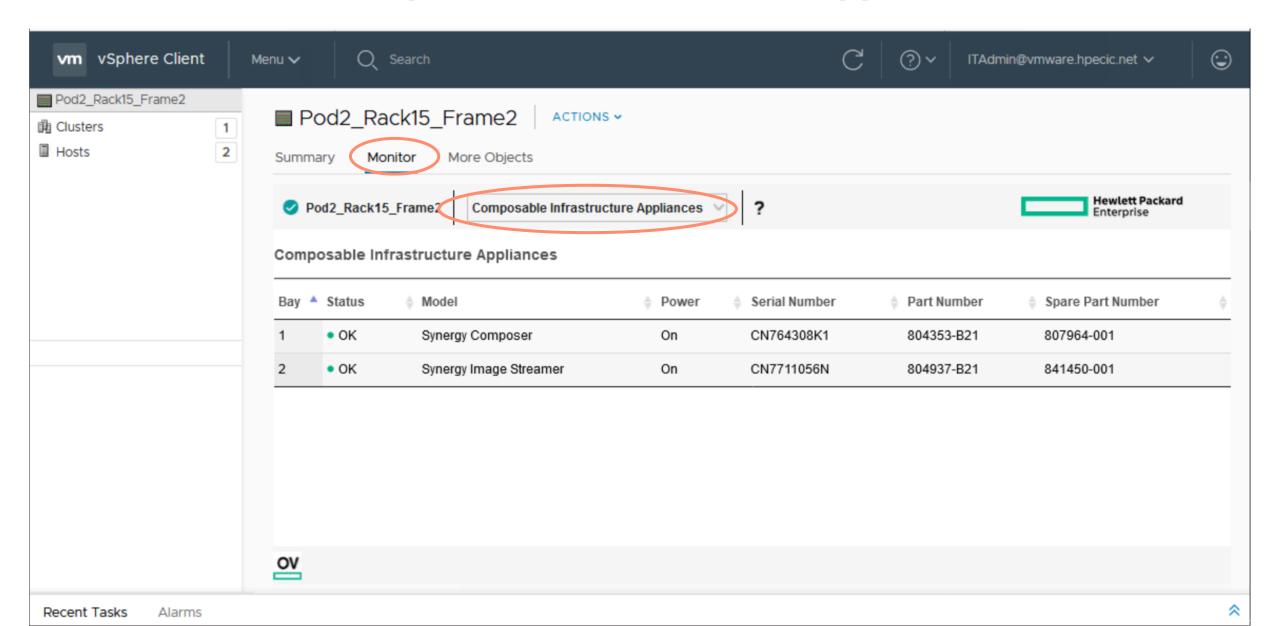

### **Host details – Hardware Overview**



## **Host details - Firmware**



#### **Host detail - Ports**



## **Host details - Hardware**



## Host details – Network Diagram 1



## **Host details – Network Diagram 2**



## **Host details – Remote Support**



### **Host details – OneView Server Hardware**

Recent Tasks

Alarms



## Host details - OneView Profile Consistency 1



## **Host details – OneView Profile Consistency 2**



# Rack details - Summary



## **Rack details - General**



## Rack details - Hardware



## Rack details - Firmware



### **Rack details - Devices**



## Rack details - Power Supplies



### Rack details - Fans



# Rack details – Composable Infrastructure Appliances



### **Rack details - Interconnects**



## Rack details – Remote Support



## **VMware cluster – HPE Server Management**











## **HPE Server Management – Edit OS Deployment Plan**



## **HPE Server Management – Shrink Cluster**



## **HPE Server Management – Import Cluster**



## **HPE Server Management – Import Host**



# **Updating firmware from OneView**



## **Updating firmware – Vcenter view**