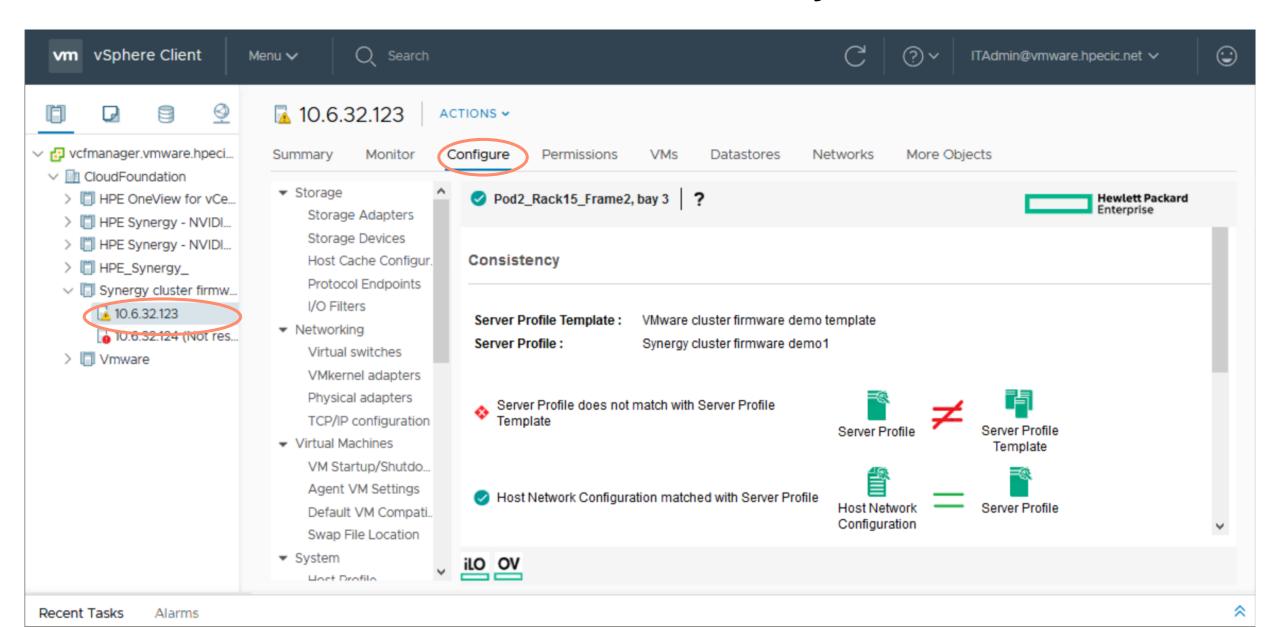

### **Host details – Hardware Overview**



## **Host details - Firmware**



#### **Host detail - Ports**



## **Host details - Hardware**



## Host details – Network Diagram 1



## **Host details – Network Diagram 2**



## **Host details – Remote Support**



### **Host details – OneView Server Hardware**

Recent Tasks

Alarms



## Host details - OneView Profile Consistency 1



## **Host details – OneView Profile Consistency 2**



# Rack details - Summary



## **Rack details - General**



## Rack details - Hardware



## Rack details - Firmware



### **Rack details - Devices**



## Rack details - Power Supplies



### Rack details - Fans



# Rack details – Composable Infrastructure Appliances



### **Rack details - Interconnects**



## Rack details – Remote Support



## **VMware cluster – HPE Server Management**











## **HPE Server Management – Edit OS Deployment Plan**



## **HPE Server Management – Shrink Cluster**



## **HPE Server Management – Import Cluster**



## **HPE Server Management – Import Host**



# **Updating firmware from OneView**



## **Updating firmware – Vcenter view**