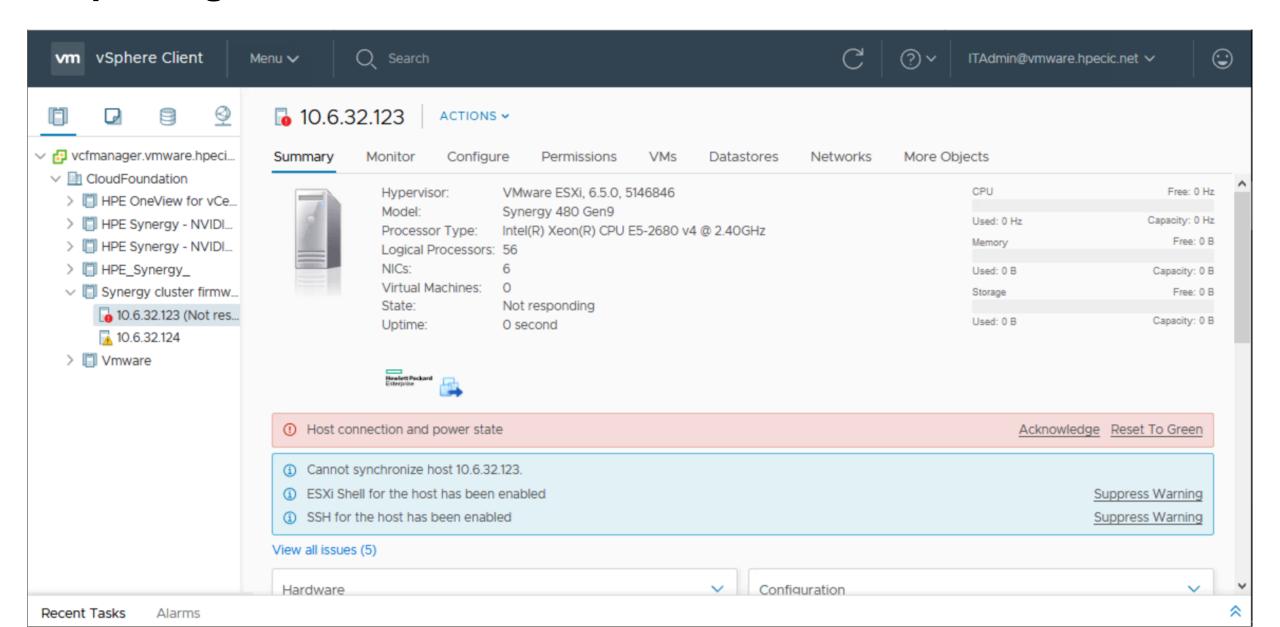

## Host details - OneView Profile Consistency 1



## **Host details – OneView Profile Consistency 2**



# Rack details - Summary



## **Rack details - General**



## Rack details - Hardware



## Rack details - Firmware



### **Rack details - Devices**



## Rack details - Power Supplies



### Rack details - Fans



# Rack details – Composable Infrastructure Appliances



### **Rack details - Interconnects**



## Rack details – Remote Support



## **VMware cluster – HPE Server Management**











## **HPE Server Management – Edit OS Deployment Plan**



## **HPE Server Management – Shrink Cluster**



## **HPE Server Management – Import Cluster**



## **HPE Server Management – Import Host**



# **Updating firmware from OneView**



## **Updating firmware – Vcenter view**