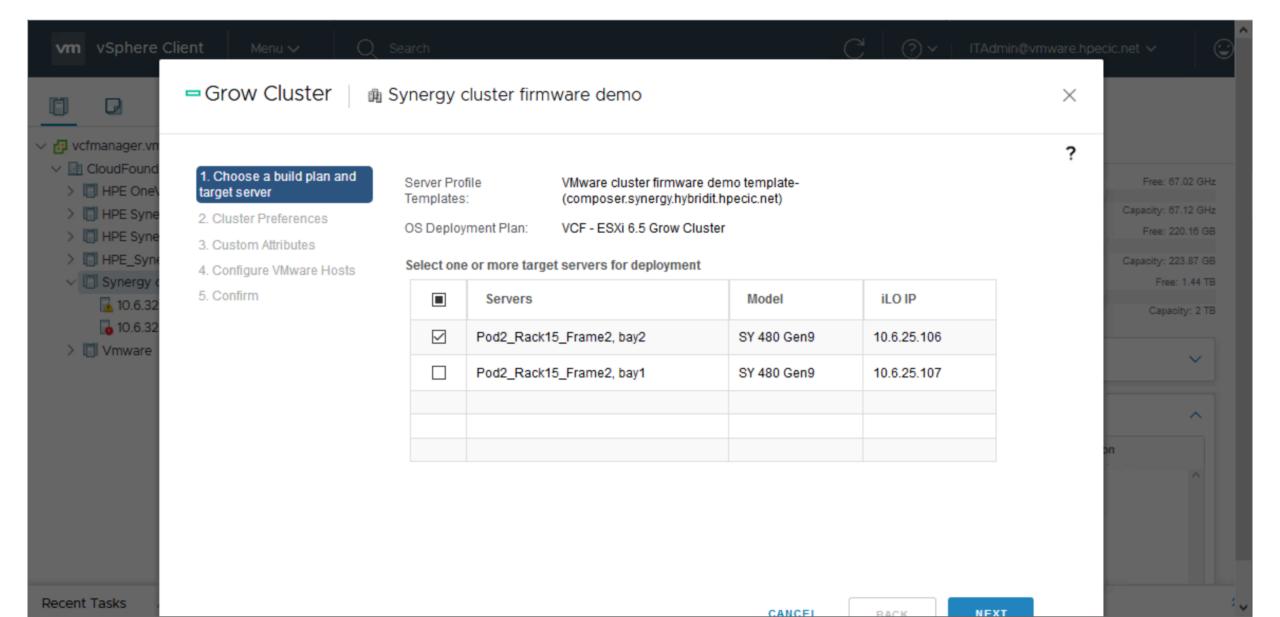

## **Host details - Firmware**



#### **Host detail - Ports**



## **Host details - Hardware**



## Host details – Network Diagram 1



## **Host details – Network Diagram 2**



## **Host details – Remote Support**



### **Host details – OneView Server Hardware**

Recent Tasks

Alarms



## Host details - OneView Profile Consistency 1



## **Host details – OneView Profile Consistency 2**



# Rack details - Summary



## **Rack details - General**



## Rack details - Hardware



## Rack details - Firmware



### **Rack details - Devices**



## Rack details - Power Supplies



### Rack details - Fans



# Rack details – Composable Infrastructure Appliances



### **Rack details - Interconnects**



## Rack details – Remote Support



## **VMware cluster – HPE Server Management**











## **HPE Server Management – Edit OS Deployment Plan**



## **HPE Server Management – Shrink Cluster**



## **HPE Server Management – Import Cluster**



## **HPE Server Management – Import Host**



# **Updating firmware from OneView**



## **Updating firmware – Vcenter view**