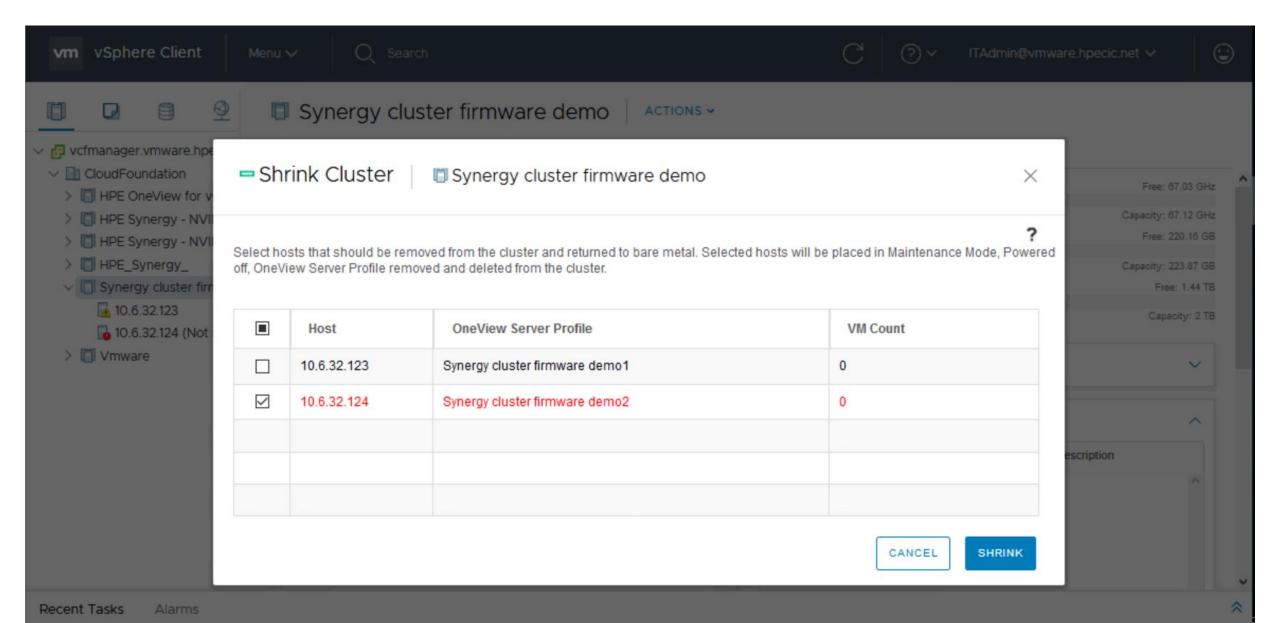

ls – Network Diagram 1



## **Host details – Network Diagram 2**



## **Host details – Remote Support**



### **Host details – OneView Server Hardware**

Recent Tasks

Alarms



## Host details - OneView Profile Consistency 1



## **Host details – OneView Profile Consistency 2**



# Rack details - Summary



## **Rack details - General**



## Rack details - Hardware



## Rack details - Firmware



### **Rack details - Devices**



## Rack details - Power Supplies



### Rack details - Fans



# Rack details – Composable Infrastructure Appliances



### **Rack details - Interconnects**



## Rack details – Remote Support



## **VMware cluster – HPE Server Management**











## **HPE Server Management – Edit OS Deployment Plan**



## **HPE Server Management – Shrink Cluster**



## **HPE Server Management – Import Cluster**



## **HPE Server Management – Import Host**



# **Updating firmware from OneView**



## **Updating firmware – Vcenter view**