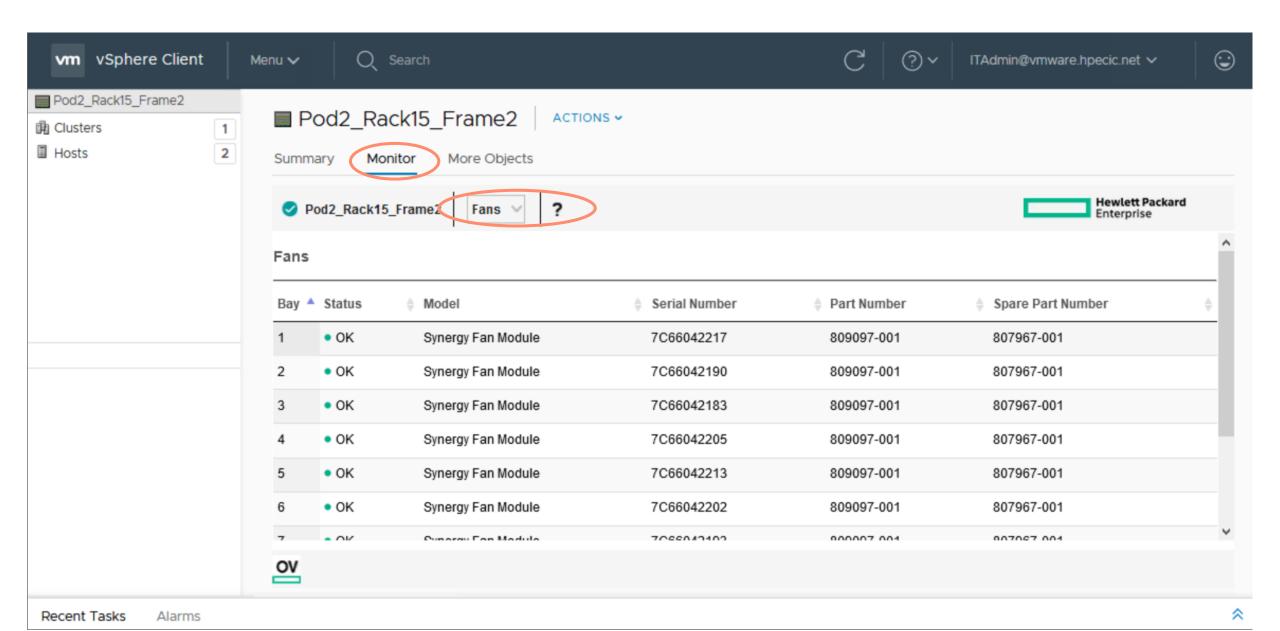

### **Host details – Hardware Overview**



## **Host details - Firmware**



#### **Host detail - Ports**



## **Host details - Hardware**



## Host details – Network Diagram 1



## **Host details – Network Diagram 2**



## **Host details – Remote Support**



### **Host details – OneView Server Hardware**

Recent Tasks

Alarms



## Host details - OneView Profile Consistency 1



## **Host details – OneView Profile Consistency 2**



# Rack details - Summary



## **Rack details - General**



## Rack details - Hardware



## Rack details - Firmware



### **Rack details - Devices**



## Rack details - Power Supplies



### Rack details - Fans



# Rack details – Composable Infrastructure Appliances



### **Rack details - Interconnects**



## Rack details – Remote Support



## **VMware cluster – HPE Server Management**











## **HPE Server Management – Edit OS Deployment Plan**



## **HPE Server Management – Shrink Cluster**



## **HPE Server Management – Import Cluster**



## **HPE Server Management – Import Host**



# **Updating firmware from OneView**



## **Updating firmware – Vcenter view**