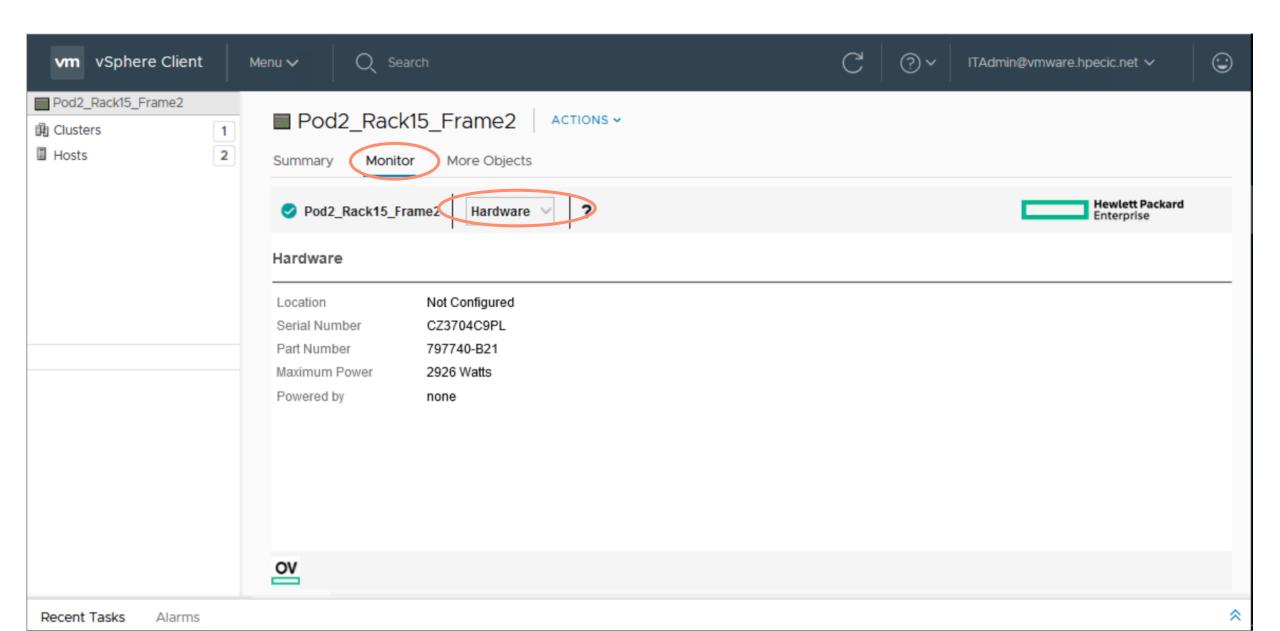

### **Host details – Hardware Overview**



## **Host details - Firmware**



#### **Host detail - Ports**



## **Host details - Hardware**



## Host details – Network Diagram 1



## **Host details – Network Diagram 2**



## **Host details – Remote Support**



### **Host details – OneView Server Hardware**

Recent Tasks

Alarms



## Host details - OneView Profile Consistency 1



## **Host details – OneView Profile Consistency 2**



# Rack details - Summary



## **Rack details - General**



## Rack details - Hardware



## Rack details - Firmware



### **Rack details - Devices**



## Rack details - Power Supplies



### Rack details - Fans



# Rack details – Composable Infrastructure Appliances



### **Rack details - Interconnects**



## Rack details – Remote Support



## **VMware cluster – HPE Server Management**











## **HPE Server Management – Edit OS Deployment Plan**



## **HPE Server Management – Shrink Cluster**



## **HPE Server Management – Import Cluster**



## **HPE Server Management – Import Host**



# **Updating firmware from OneView**



## **Updating firmware – Vcenter view**