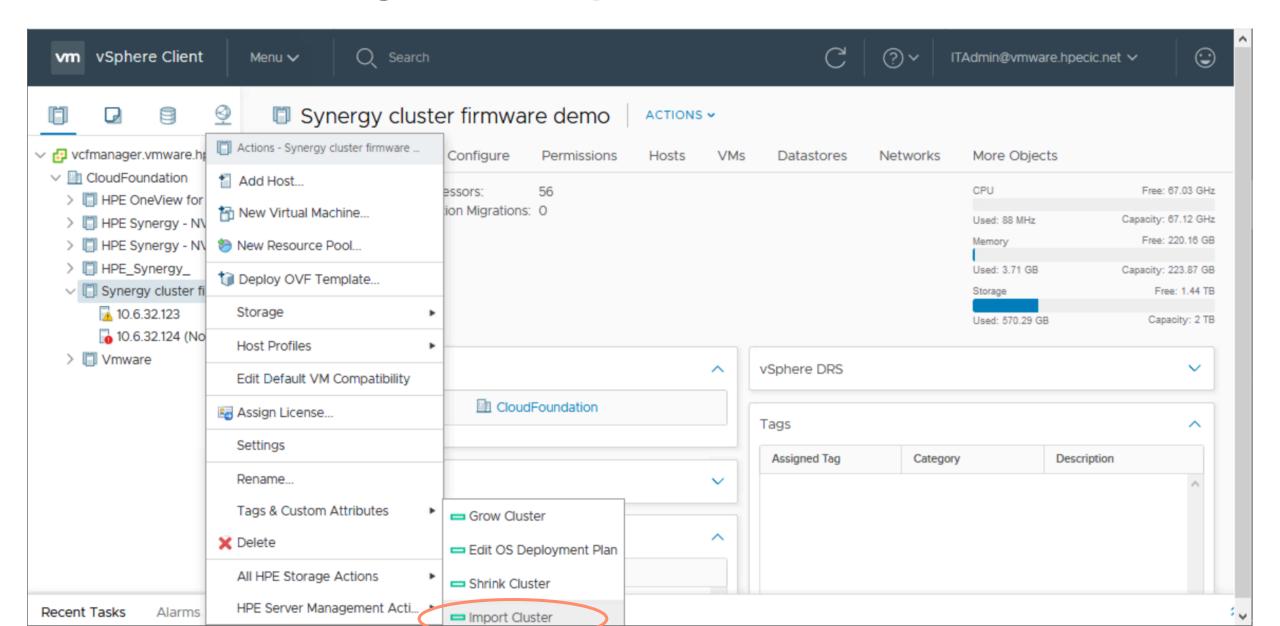

work Diagram 2**



## **Host details – Remote Support**



### **Host details – OneView Server Hardware**

Recent Tasks

Alarms



## Host details - OneView Profile Consistency 1



## **Host details – OneView Profile Consistency 2**



# Rack details - Summary



## **Rack details - General**



## Rack details - Hardware



## Rack details - Firmware



### **Rack details - Devices**



## Rack details - Power Supplies



### Rack details - Fans



# Rack details – Composable Infrastructure Appliances



### **Rack details - Interconnects**



## Rack details – Remote Support



## **VMware cluster – HPE Server Management**











## **HPE Server Management – Edit OS Deployment Plan**



## **HPE Server Management – Shrink Cluster**



## **HPE Server Management – Import Cluster**



## **HPE Server Management – Import Host**



# **Updating firmware from OneView**



## **Updating firmware – Vcenter view**