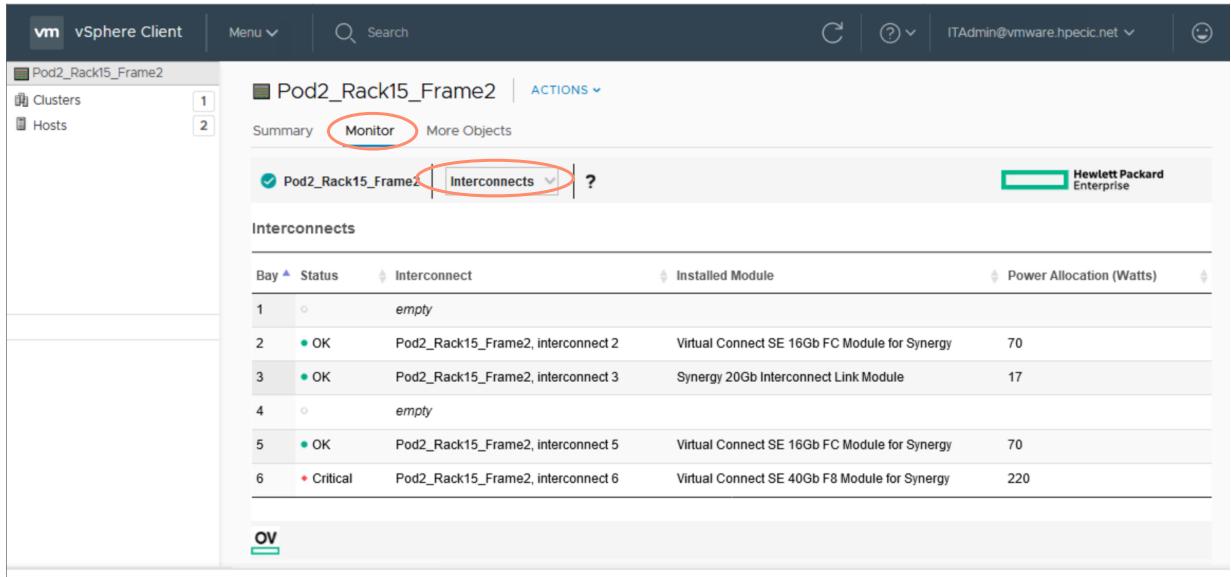

### **Host details – Hardware Overview**



## **Host details - Firmware**



#### **Host detail - Ports**



## **Host details - Hardware**



## Host details – Network Diagram 1



## **Host details – Network Diagram 2**



## **Host details – Remote Support**



### **Host details – OneView Server Hardware**

Recent Tasks

Alarms



## Host details - OneView Profile Consistency 1



## **Host details – OneView Profile Consistency 2**



# Rack details - Summary



## **Rack details - General**



## Rack details - Hardware



## Rack details - Firmware



### **Rack details - Devices**



## Rack details - Power Supplies



### Rack details - Fans



# Rack details – Composable Infrastructure Appliances



### **Rack details - Interconnects**



## Rack details – Remote Support



## **VMware cluster – HPE Server Management**











## **HPE Server Management – Edit OS Deployment Plan**



## **HPE Server Management – Shrink Cluster**



## **HPE Server Management – Import Cluster**



## **HPE Server Management – Import Host**



# **Updating firmware from OneView**



## **Updating firmware – Vcenter view**