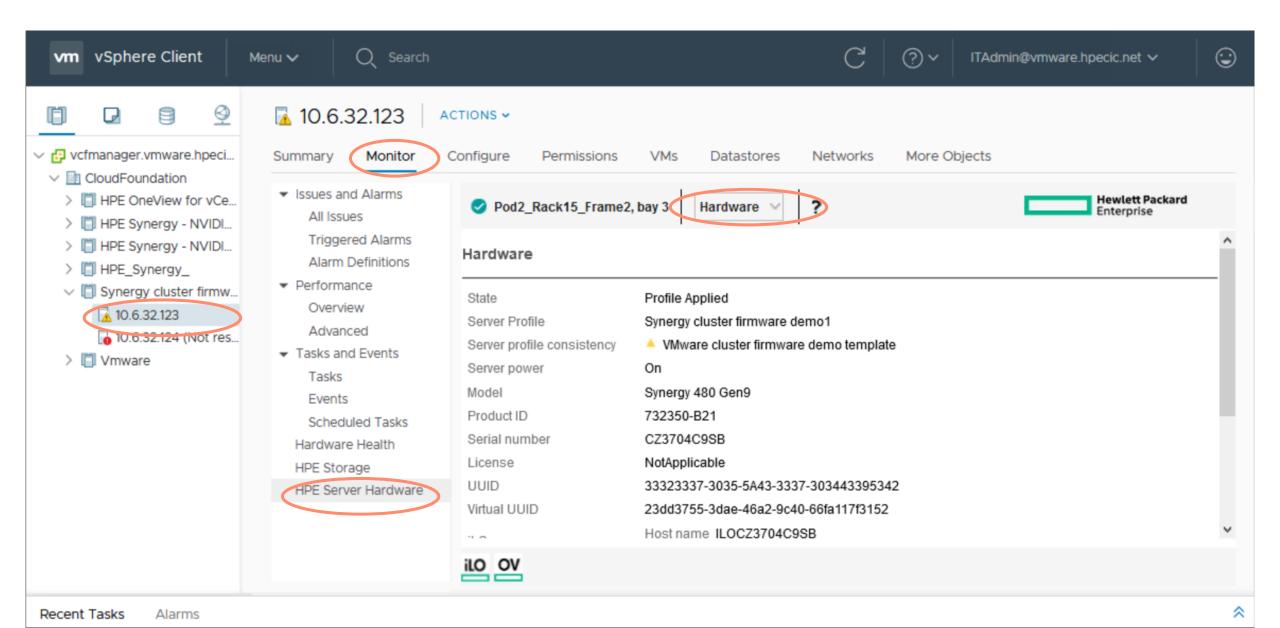

### **Host details – Hardware Overview**



## **Host details - Firmware**



#### **Host detail - Ports**



## **Host details - Hardware**



## Host details – Network Diagram 1



## **Host details – Network Diagram 2**



## **Host details – Remote Support**



### **Host details – OneView Server Hardware**

Recent Tasks

Alarms



## Host details - OneView Profile Consistency 1



## **Host details – OneView Profile Consistency 2**



# Rack details - Summary



## **Rack details - General**



## Rack details - Hardware



## Rack details - Firmware



### **Rack details - Devices**



## Rack details - Power Supplies



### Rack details - Fans



# Rack details – Composable Infrastructure Appliances



### **Rack details - Interconnects**



## Rack details – Remote Support



## **VMware cluster – HPE Server Management**











## **HPE Server Management – Edit OS Deployment Plan**



## **HPE Server Management – Shr