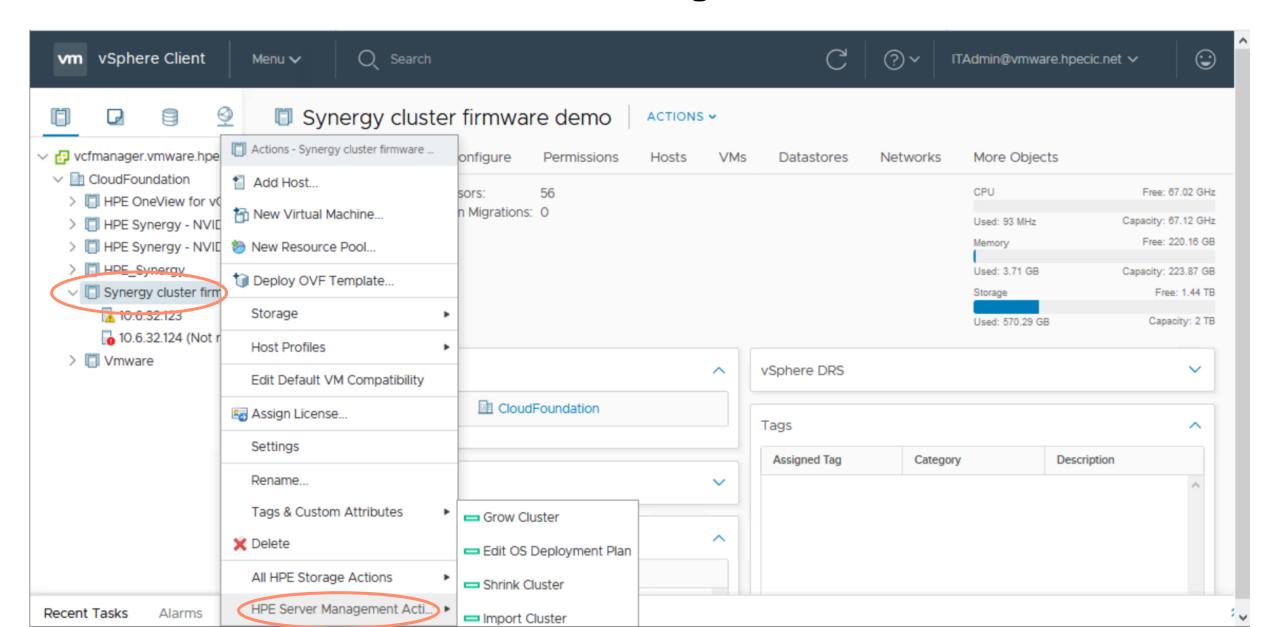

## **Host details - Firmware**



#### **Host detail - Ports**



## **Host details - Hardware**



## Host details – Network Diagram 1



## **Host details – Network Diagram 2**



## **Host details – Remote Support**



### **Host details – OneView Server Hardware**

Recent Tasks

Alarms



## Host details - OneView Profile Consistency 1



## **Host details – OneView Profile Consistency 2**



# Rack details - Summary



## **Rack details - General**



## Rack details - Hardware



## Rack details - Firmware



### **Rack details - Devices**



## Rack details - Power Supplies



### Rack details - Fans



# Rack details – Composable Infrastructure Appliances



### **Rack details - Interconnects**



## Rack details – Remote Support



## **VMware cluster – HPE Server Management**











## **HPE Server Management – Edit OS Deployment Plan**



## **HPE Server Management – Shrink Cluster**



## **HPE Server Management – Import Cluster**



## **HPE Server Management – Import Host**



# **Updating firmware from OneView**



## **Updating firmware – Vcenter view**