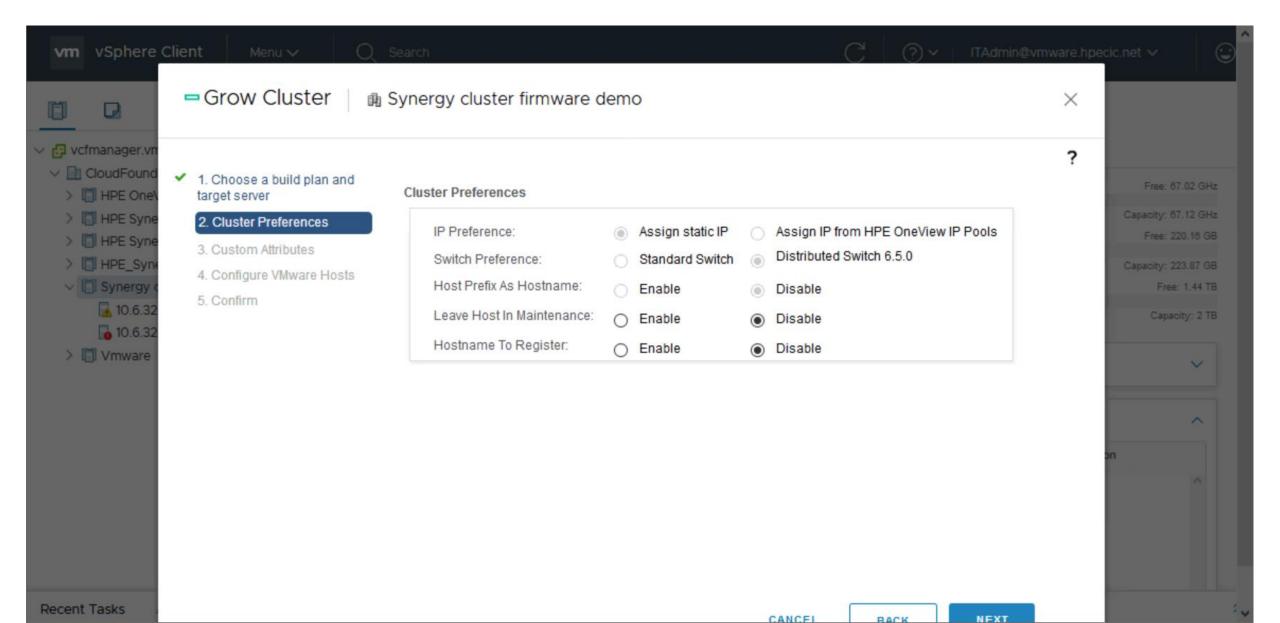

**Host details - Firmware**



#### **Host detail - Ports**



## **Host details - Hardware**



## Host details – Network Diagram 1



## **Host details – Network Diagram 2**



## **Host details – Remote Support**



### **Host details – OneView Server Hardware**

Recent Tasks

Alarms



## Host details - OneView Profile Consistency 1



## **Host details – OneView Profile Consistency 2**



# Rack details - Summary



## **Rack details - General**



## Rack details - Hardware



## Rack details - Firmware



### **Rack details - Devices**



## Rack details - Power Supplies



### Rack details - Fans



# Rack details – Composable Infrastructure Appliances



### **Rack details - Interconnects**



## Rack details – Remote Support



## **VMware cluster – HPE Server Management**











## **HPE Server Management – Edit OS Deployment Plan**



## **HPE Server Management – Shrink Cluster**



## **HPE Server Management – Import Cluster**



## **HPE Server Management – Import Host**



# **Updating firmware from OneView**



## **Updating firmware – Vcenter view**