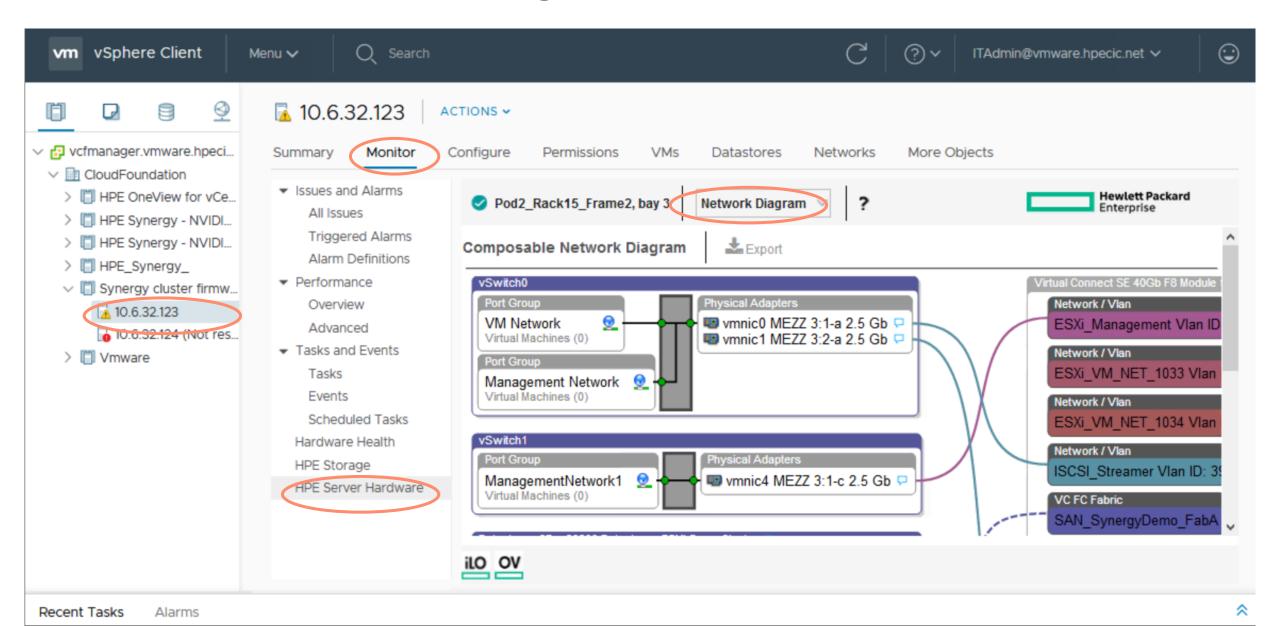

### **Host details – Hardware Overview**



## **Host details - Firmware**



#### **Host detail - Ports**



## **Host details - Hardware**



## Host details – Network Diagram 1



## **Host details – Network Diagram 2**



## **Host details – Remote Support**



### **Host details – OneView Server Hardware**

Recent Tasks

Alarms



## Host details - OneView Profile Consistency 1



## **Host details – OneView Profile Consistency 2**



# Rack details - Summary



## **Rack details - General**



## Rack details - Hardware



## Rack details - Firmware



### **Rack details - Devices**



## Rack details - Power Supplies



### Rack details - Fans



# Rack details – Composable Infrastructure Appliances



### **Rack details - Interconnects**



## Rack details – Remote Support



## **VMware cluster – HPE Server Management**











## **HPE Server Management – Edit OS Deployment Plan**



## **HPE Server Management – Shrink Cluster**



## **HPE Server Manage