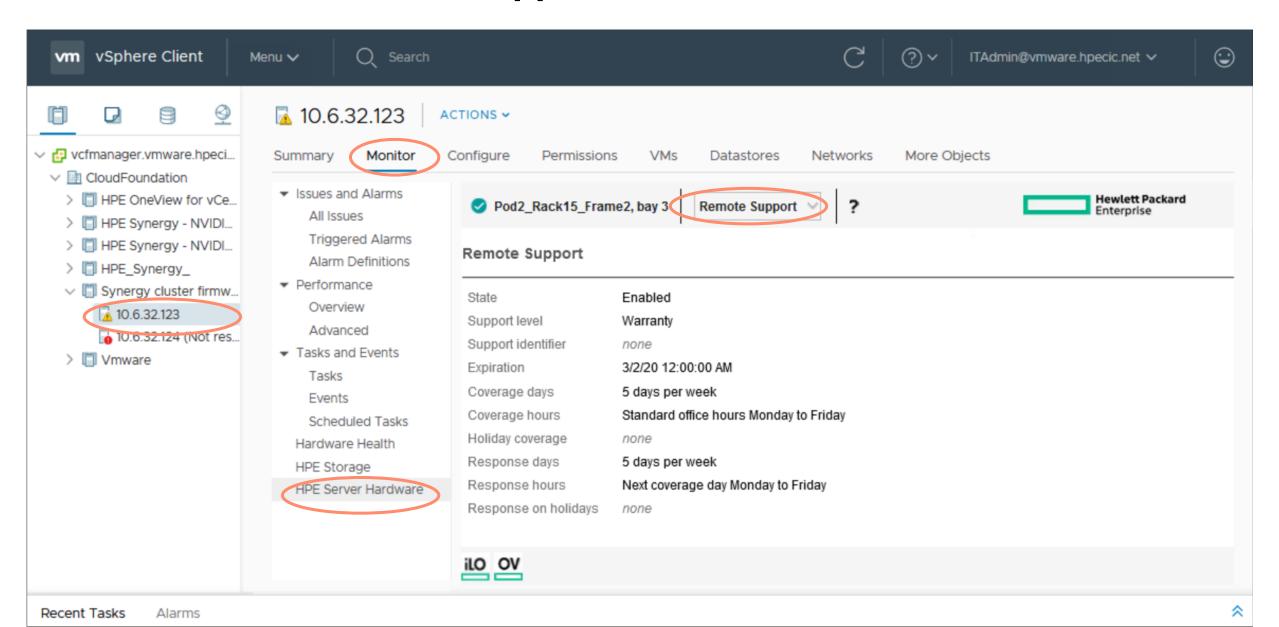

### **Host details – Hardware Overview**



## **Host details - Firmware**



#### **Host detail - Ports**



## **Host details - Hardware**



## Host details – Network Diagram 1



## **Host details – Network Diagram 2**



## **Host details – Remote Support**



### **Host details – OneView Server Hardware**

Recent Tasks

Alarms



## Host details - OneView Profile Consistency 1



## **Host details – OneView Profile Consistency 2**



# Rack details - Summary



## **Rack details - General**



## Rack details - Hardware



## Rack details - Firmware



### **Rack details - Devices**



## Rack details - Power Supplies



### Rack details - Fans



# Rack details – Composable Infrastructure Appliances



### **Rack details - Interconnects**



## Rack details – Remote Support



## **VMware cluster – HPE Server Management**











## **HPE Server Management – Edit OS Deployment Plan**



## **HPE Server Management – Shrink Cluster**



## **HPE Server Management – Import Cluster**



## **HPE Server Management – Import Host**



# **Updati