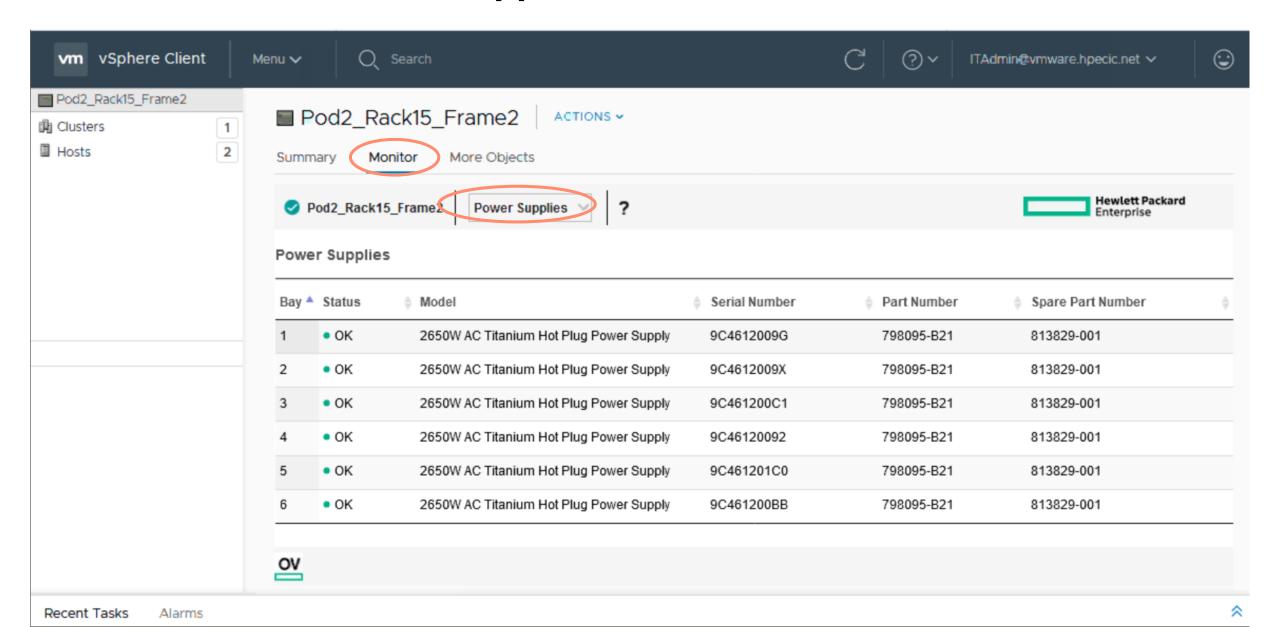

### **Host details – Hardware Overview**



## **Host details - Firmware**



#### **Host detail - Ports**



## **Host details - Hardware**



## Host details – Network Diagram 1



## **Host details – Network Diagram 2**



## **Host details – Remote Support**



### **Host details – OneView Server Hardware**

Recent Tasks

Alarms



## Host details - OneView Profile Consistency 1



## **Host details – OneView Profile Consistency 2**



# Rack details - Summary



## **Rack details - General**



## Rack details - Hardware



## Rack details - Firmware



### **Rack details - Devices**



## Rack details - Power Supplies



### Rack details - Fans



# Rack details – Composable Infrastructure Appliances



### **Rack details - Interconnects**



## Rack details – Remote Support



## **VMware cluster – HPE Server Management**











## **HPE Server Management – Edit OS Deployment Plan**



## **HPE Server Management – Shrink Cluster**



## **HPE Server Management – Import Cluster**



## **HPE Server Management – Import Host**



# **Updating firmware from OneView**



## **Updating firmware – Vcenter view**