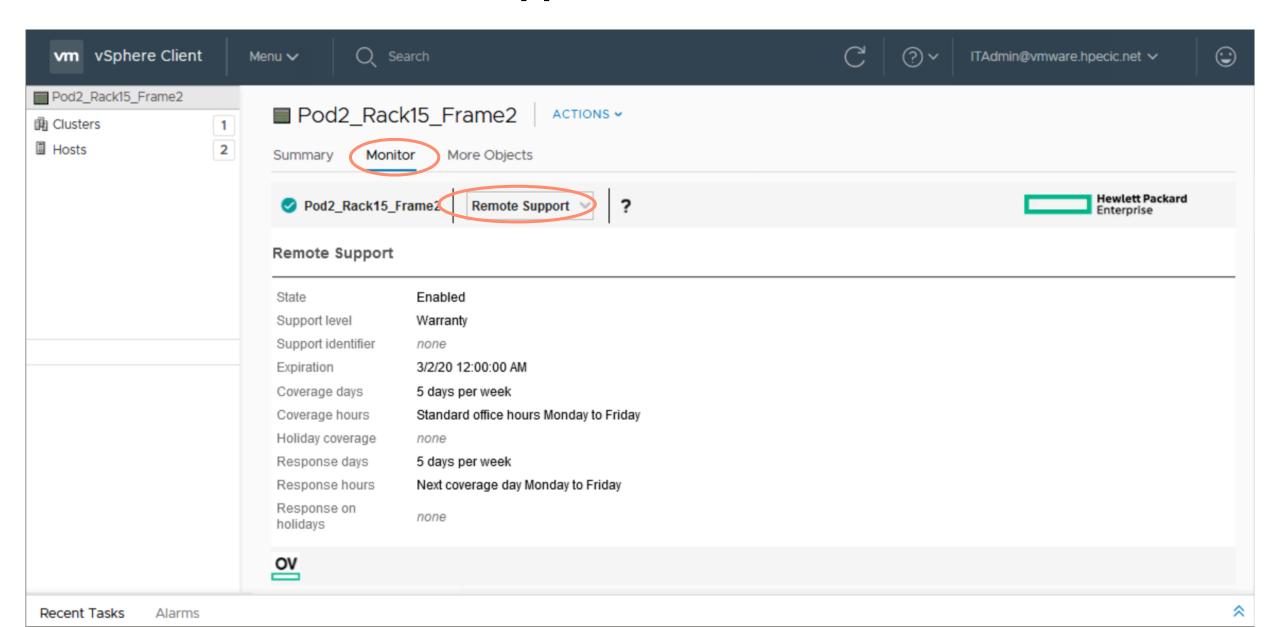

### **Host details – Hardware Overview**



## **Host details - Firmware**



#### **Host detail - Ports**



## **Host details - Hardware**



## Host details – Network Diagram 1



## **Host details – Network Diagram 2**



## **Host details – Remote Support**



### **Host details – OneView Server Hardware**

Recent Tasks

Alarms



## Host details - OneView Profile Consistency 1



## **Host details – OneView Profile Consistency 2**



# Rack details - Summary



## **Rack details - General**



## Rack details - Hardware



## Rack details - Firmware



### **Rack details - Devices**



## Rack details - Power Supplies



### Rack details - Fans



# Rack details – Composable Infrastructure Appliances



### **Rack details - Interconnects**



## Rack details – Remote Support



## **VMware cluster – HPE Server Management**











## **HPE Server Management – Edit OS Deployment Plan**



## **HPE Server Management – Shrink Cluster**



## **HPE Server Management – Import Cluster**



## **HPE Server Management – Import Host**



# **Updating firmware from OneView**



## **Updating firmware – Vcenter view**