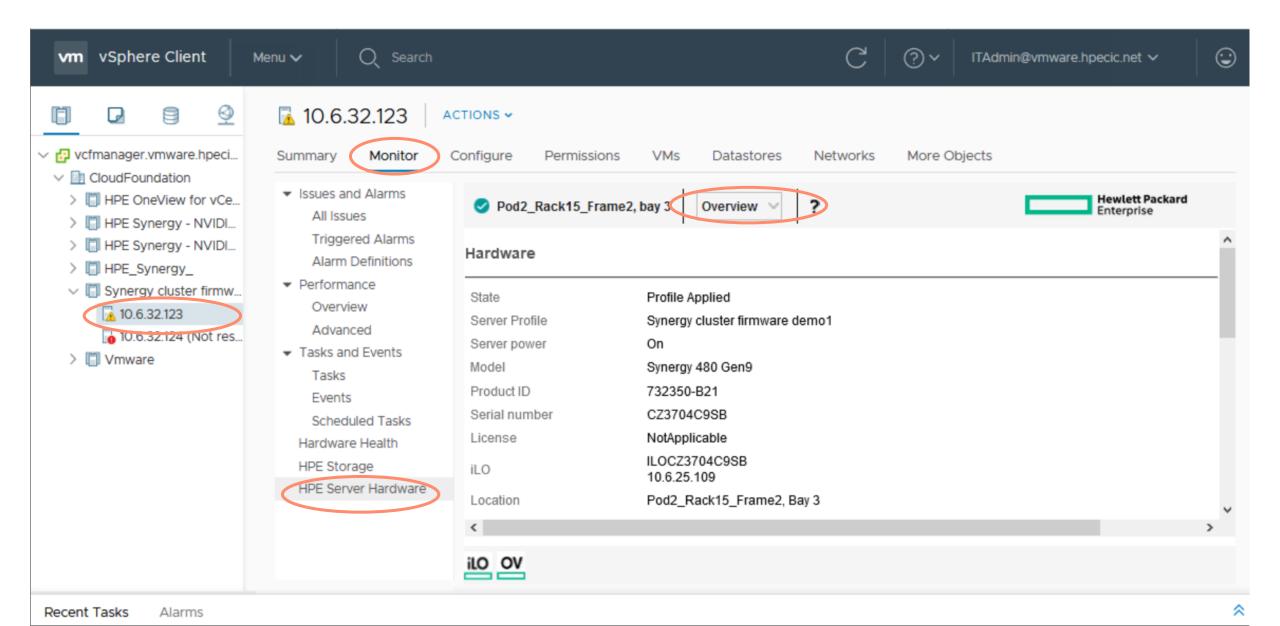

### **Host details – Hardware Overview**



## **Host details - Firmware**



#### **Host detail - Ports**



## **Host details - Hardware**



## Host details – Network Diagram 1



## **Host details – Network Diagram 2**



## **Host details – Remote Support**



### **Host details – OneView Server Hardware**

Recent Tasks

Alarms



## Host details - OneView Profile Consistency 1



## **Host details – OneView Profile Consistency 2**



# Rack details - Summary



## **Rack details - General**



## Rack details - Hardware



## Rack details - Firmware



### **Rack details - Devices**



## Rack details - Power Supplies



### Rack details - Fans



# Rack details – Composable Infrastructure Appliances



### **Rack details - Interconnects**



## Rack details – Remote Support



## **VMware cluster – HPE Server Management**