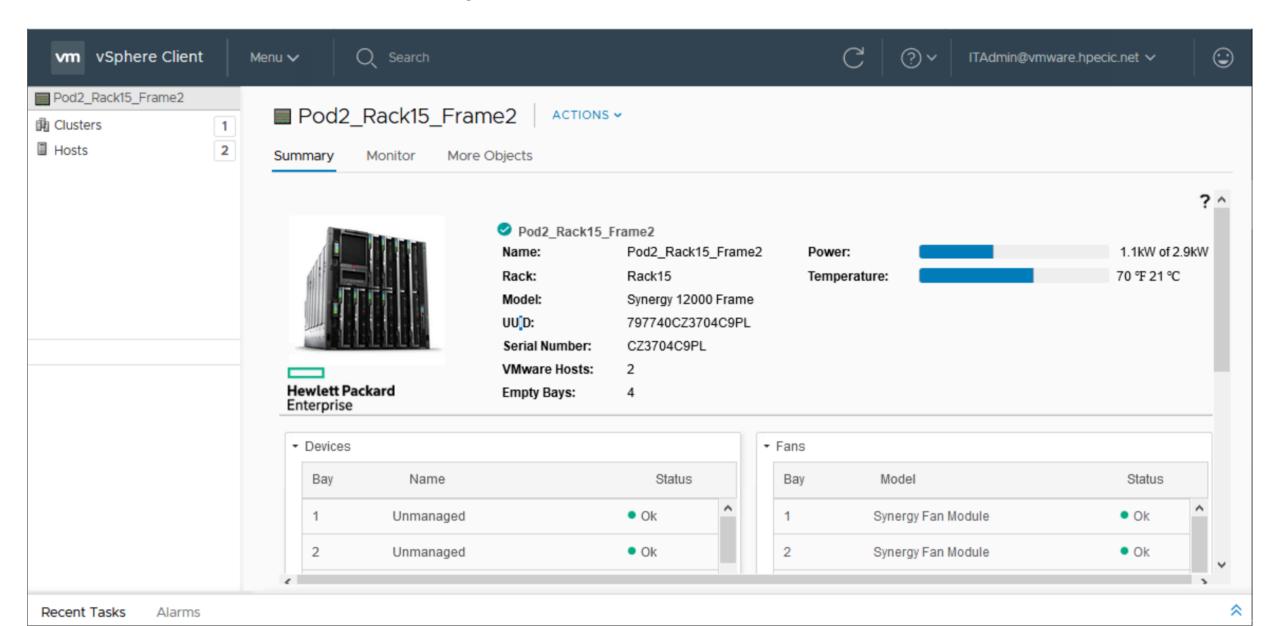

### **Host details – Hardware Overview**



## **Host details - Firmware**



#### **Host detail - Ports**



## **Host details - Hardware**



## Host details – Network Diagram 1



## **Host details – Network Diagram 2**



## **Host details – Remote Support**



### **Host details – OneView Server Hardware**

Recent Tasks

Alarms



## Host details - OneView Profile Consistency 1



## **Host details – OneView Profile Consistency 2**



# Rack details - Summary



## **Rack details - General**



## Rack details - Hardware



## Rack details - Firmware



### **Rack details - Devices**



## Rack details - Power Supplies



### Rack details - Fans



# Rack details – Composable Infrastructure Appliances



### **Rack details - Interconnects**



## Rack details – Remote Support



## **VMware cluster – HPE Server Management**











## **HPE Server Management – Edit OS Deployment Plan**



## **HPE Server Management – Shrink Cluster**



## **HPE Server Management – Import Cluster**



## **HPE Server Management – Import Host**



# **Updating firmware from OneView**



## **Updating firmware – Vcenter view**