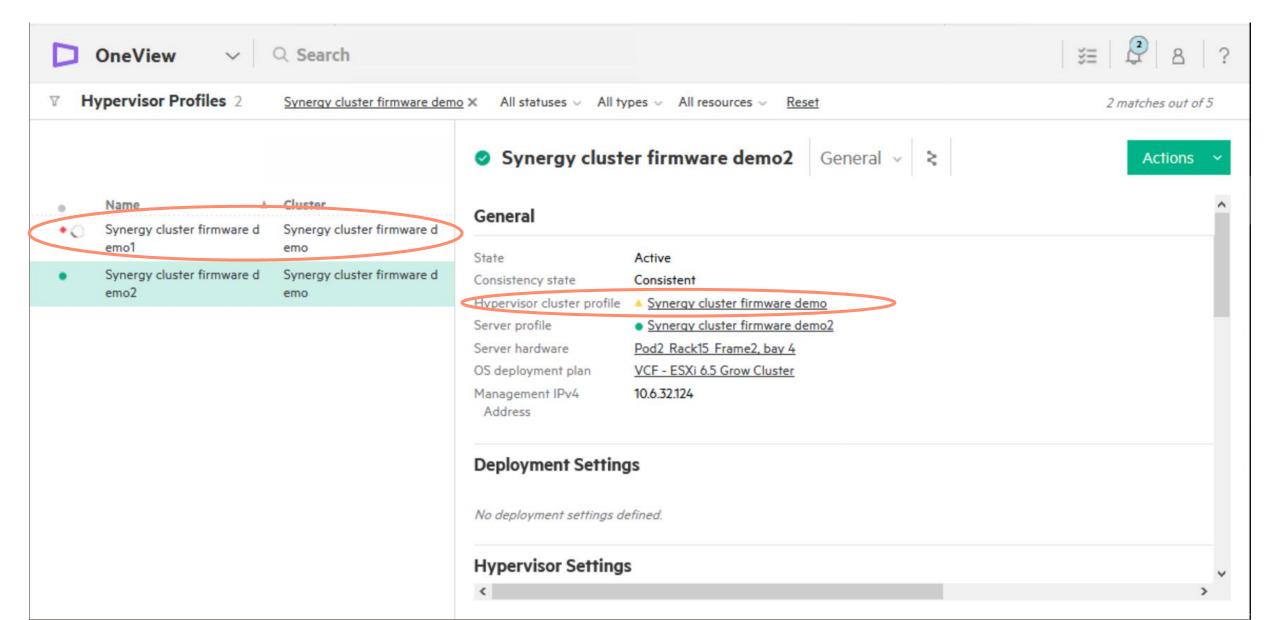

## Host details - OneView Profile Consistency 1

## **Host details – OneView Profile Consistency 2**