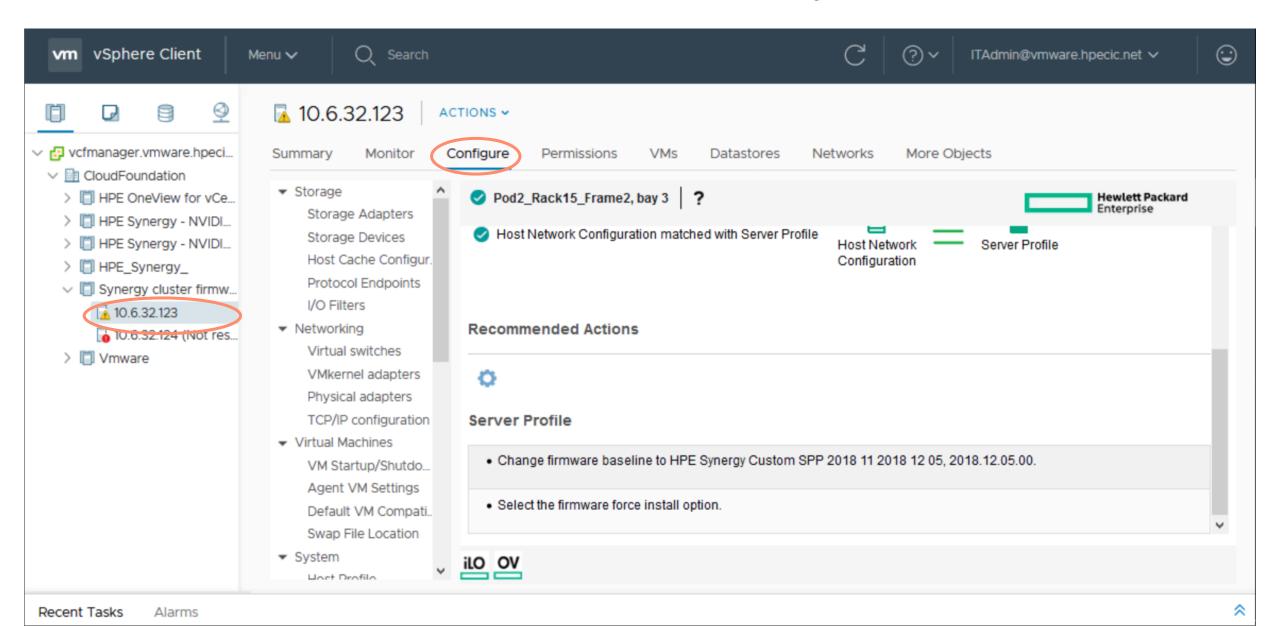

### **Host details – Hardware Overview**



## **Host details - Firmware**



#### **Host detail - Ports**



## **Host details - Hardware**



## Host details – Network Diagram 1



## **Host details – Network Diagram 2**



## **Host details – Remote Support**



### **Host details – OneView Server Hardware**

Recent Tasks

Alarms



## Host details - OneView Profile Consistency 1



## **Host details – OneView Profile Consistency 2**



# Rack details - Summary



## **Rack details - General**



## Rack details - Hardware



## Rack details - Firmware



### **Rack details - Devices**



## Rack details - Power Supplies



### Rack details - Fans



# Rack details – Composable Infrastructure Appliances



### **Rack details - Interconnects**



## Rack details – Remote Support



## **VMware cluster – HPE Server Management**











## **HPE Server Management – Edit OS Deployment Plan**



## **HPE Server Management – Shrink Cluster**



## **HPE Server Management – Import Cluster**



## **HPE Server Management – Import Host**



# **Updating firmware from OneView**



## **Updating firmware – Vcenter view**