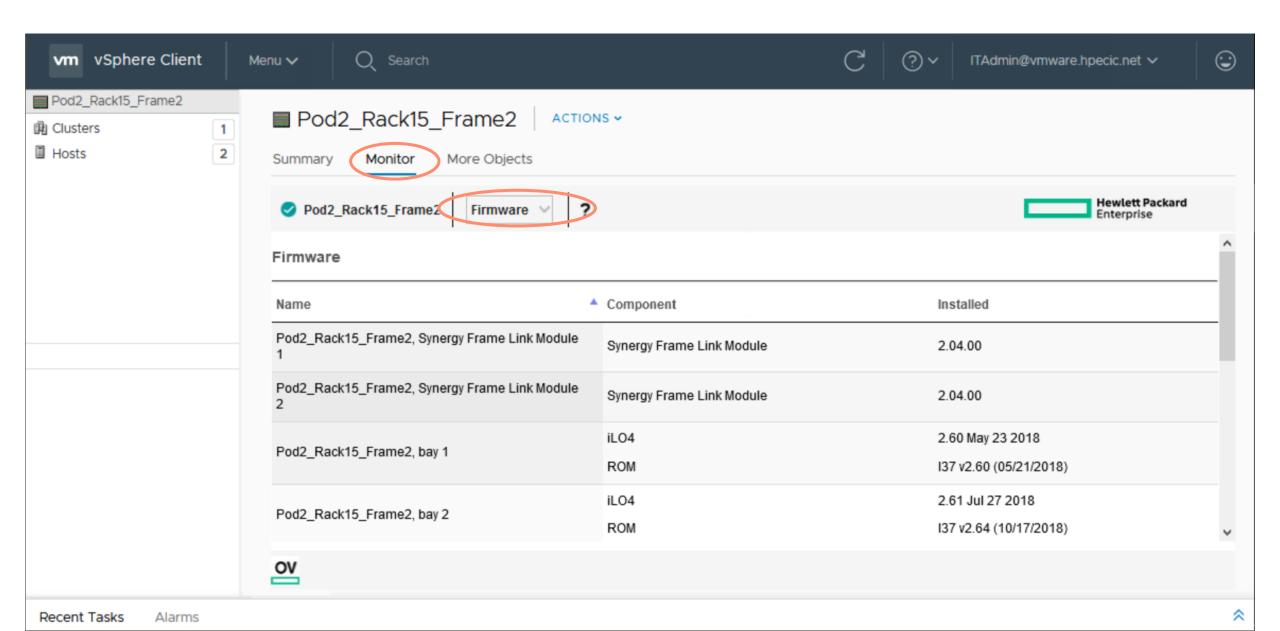

### **Host details – Hardware Overview**



## **Host details - Firmware**



#### **Host detail - Ports**



## **Host details - Hardware**



## Host details – Network Diagram 1



## **Host details – Network Diagram 2**



## **Host details – Remote Support**



### **Host details – OneView Server Hardware**

Recent Tasks

Alarms



## Host details - OneView Profile Consistency 1



## **Host details – OneView Profile Consistency 2**



# Rack details - Summary



## **Rack details - General**



## Rack details - Hardware



## Rack details - Firmware



### **Rack details - Devices**



## Rack details - Power Supplies



### Rack details - Fans



# Rack details – Composable Infrastructure Appliances



### **Rack details - Interconnects**



## Rack details – Remote Support



## **VMware cluster – HPE Server Management**











## **HPE Server Management – Edit OS Deployment Plan**



## **HPE Server Management – Shrink Cluster**



## **HPE Server Management – Import Cluster**



## **HPE Server Management – Import Host**



# **Updating firmware from OneView**



## **Updating firmware – Vcenter view**