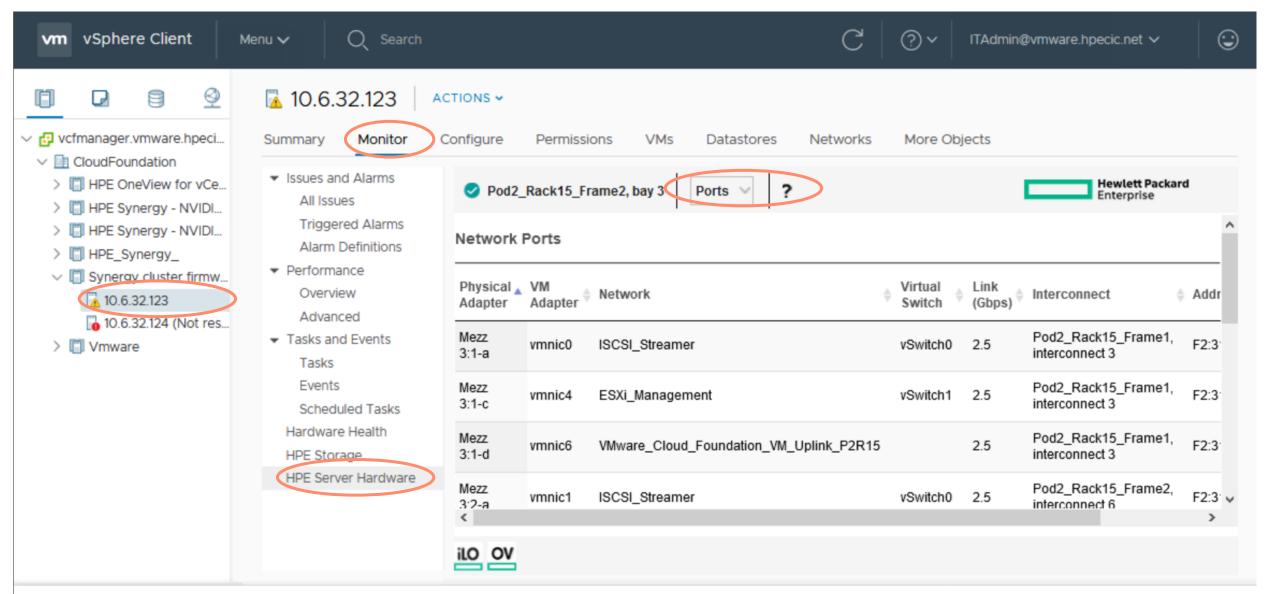

### **Host details – Hardware Overview**



## **Host details - Firmware**



#### **Host detail - Ports**



## **Host details - Hardware**



## Host details – Network Diagram 1



## **Host details – Network Diagram 2**



## **Host details – Remote Support**



### **Host details – OneView Server Hardware**

Recent Tasks

Alarms



## Host details - OneView Profile Consistency 1



## **Host details – OneView Profile Consistency 2**



# Rack details - Summary



## **Rack details - General**



## Rack details - Hardware



## Rack details - Firmware



### **Rack details - Devices**



## Rack details - Power Supplies



### Rack details - Fans



# Rack details – Composable Infrastructure Appliances



### **Rack details - Interconnects**



## Rack details – Remote Support



## **VMware cluster – HPE Server Management**











## **HPE Server Management – Edit OS Deployment Plan**