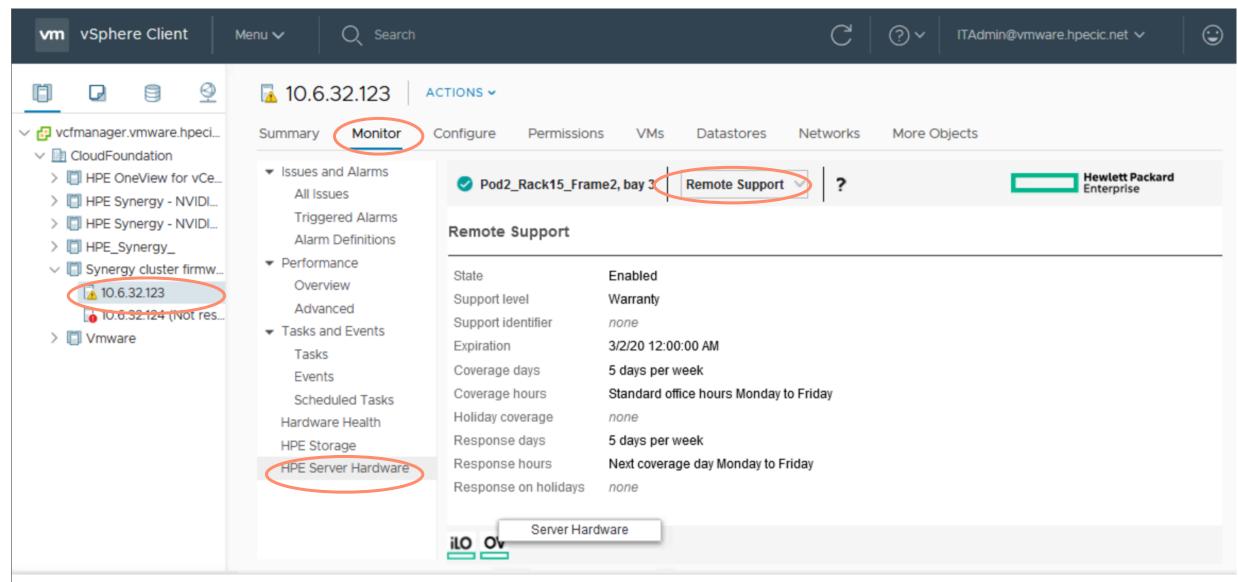

### **Host details – Hardware Overview**



## **Host details - Firmware**



#### **Host detail - Ports**



## **Host details - Hardware**



## Host details – Network Diagram 1



## **Host details – Network Diagram 2**



## **Host details – Remote Support**



### **Host details – OneView Server Hardware**

Recent Tasks

Alarms



## Host details - OneView Profile Consistency 1



## **Host details – OneView Profile Consistency 2**



# Rack details - Summary



## **Rack details - General**



## Rack details - Hardware



## Rack details - Firmware



### **Rack details - Devices**



## Rack details - Power Supplies



### Rack details - Fans



# Rack details – Composable Infrastructure Appliances



### **Rack details - Interconnects**



## Rack details – Remote Support



## **VMware cluster – HPE Server Management**











## **HPE Server Management – Edit OS Deployment Plan**



## **HPE Server Management – Shrink Cluster**



## **HPE Server Management – Import Cluster**



## **HPE Server Management – Import Host**



# **Updating firmware from OneView**



## **Updating firmware – Vcenter view**