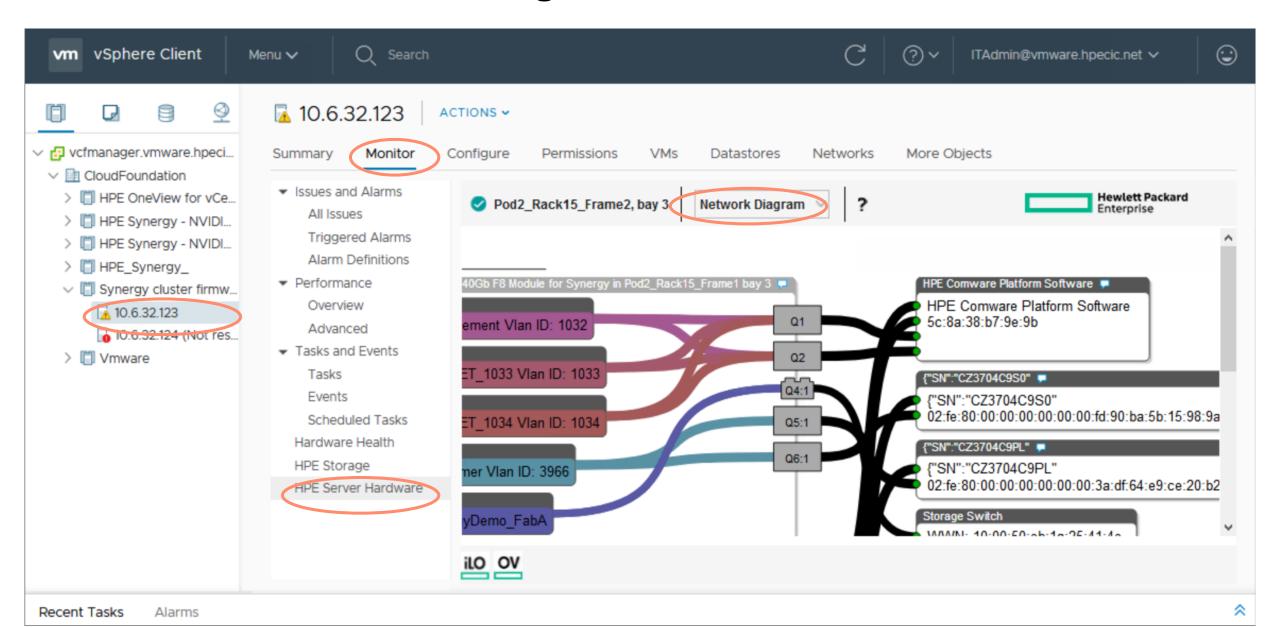

### **Host details – Hardware Overview**



## **Host details - Firmware**



#### **Host detail - Ports**



## **Host details - Hardware**



## Host details – Network Diagram 1



## **Host details – Network Diagram 2**



## **Host details – Remote Support**



### **Host details – OneView Server Hardware**

Recent Tasks

Alarms



## Host details - OneView Profile Consistency 1



## **Host details – OneView Profile Consistency 2**



# Rack details - Summary



## **Rack details - General**



## Rack details - Hardware



## Rack details - Firmware



### **Rack details - Devices**



## Rack details - Power Supplies



### Rack details - Fans



# Rack details – Composable Infrastructure Appliances



### **Rack details - Interconnects**



## Rack details – Remote Support



## **VMware cluster – HPE Server Management**











## **HPE Server Management – Edit OS Deployment Plan**



## **HPE Server Management – Shrink Cluster**



## **HPE Server Management – Import Cluster**



## **HPE Server