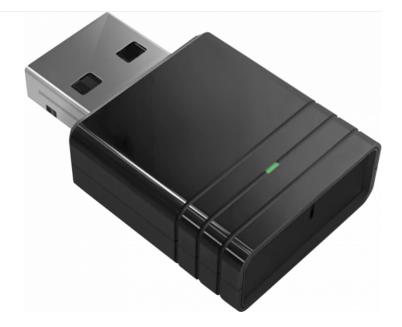

## **Product Description**

Experience ultimate productivity and easy connection with ViewSonic VSB050. Supporting a dual-band 2.4GHz and 5GHz WiFi, you can effortlessly share high-quality content during wireless presentations. The device also features Bluetooth 4.2 for high-speed Class 1 and 2 data transfers. Live a clutter-and-cable-free life when you stream your documents and multimedia files wirelessly from your device to any interactive display or projector\*.