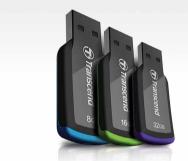

# **Ordering Information**

- TS2GJF530/500 ■ TS4GJF530/500
- 2GB ■ TS8GJF530/500
- TS16GJF530/500 16GB ■ TS32GJF530/500 32GB
- TS64GJF530/500 64GB

JetFlash 360 4GB~32GB Size: 45 x 18.3 x 7.5(mm)