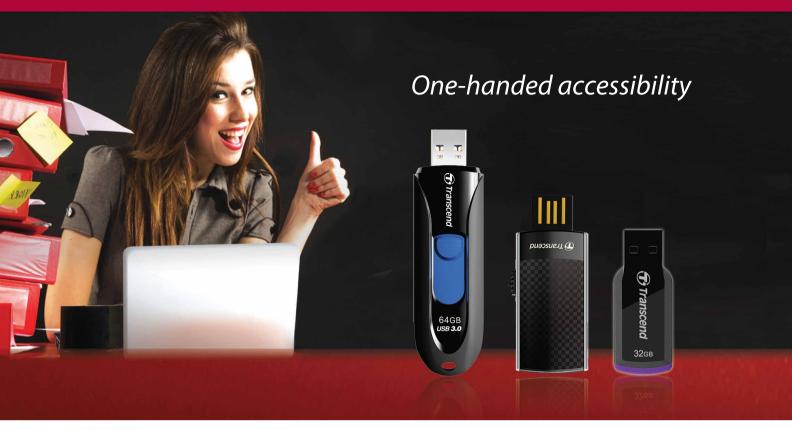

# **USB Flash Drives** | JetFlash Capless Series

Losing USB end caps can be quite annoying, not to mention the inconvenience of taking the cap on and off every time the drive is used. For extra convenience and protection, Transcend's JetFlash Capless Series offers a choice of capless, retractable designs or ultra-small, rugged drives that not only protect the device and its contents, but are compact and easy to carry around.

Extremely slim & lightweight

Lanyard/Keychain Attachment Hole

- Convenient capless design for one-handed operation
- Compact and lightweight for supreme portability
- Wide-range of stylish designs and storage capacities available
- Offers free download of Transcend Elite & RecoveRx
- Limited Lifetime Warranty