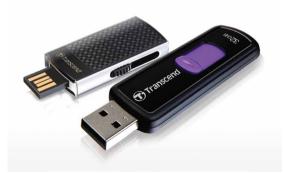

# **Ordering Information**

- TS4GJF560
- TS8GJF560 8GB
- TS16GJF560 16GB ■ TS32GJF560 32GB

JetFlash 530/500 2GB~64GB

Size: 63.1 x 21 x 8.8(mm) Weight: 10g