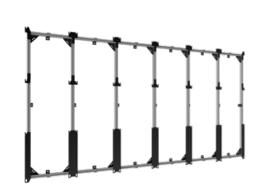

#### SEAMLESS dvLED MOUNTING SYSTEMS

Our SEAMLESS dvLED Solutions Team exceeds industry standards, while achieving the pinnacle of aesthetic results. Choose between our Kitted and Bespoke Series dvLED Mounting Systems.

**Dedicated dvLED Mounting Systems** 

SEAMLESS Universal Trim Kit for dvLED Video Walls 3.5" to 5.9" deep (DS-LEDTK) Covers the unsightly sides of dvLED displays and gives the video wall a completely finished appearance.

#### **Custom dvLED Mounting Systems**

ACCESSORY:

SEAMLESS Universal Trim Kit for dvLED Video Walls 3.5" to 5.9" deep (DS-LEDTK) Covers the unsightly sides of dvLED displays and gives the video wall a completely finished appearance.