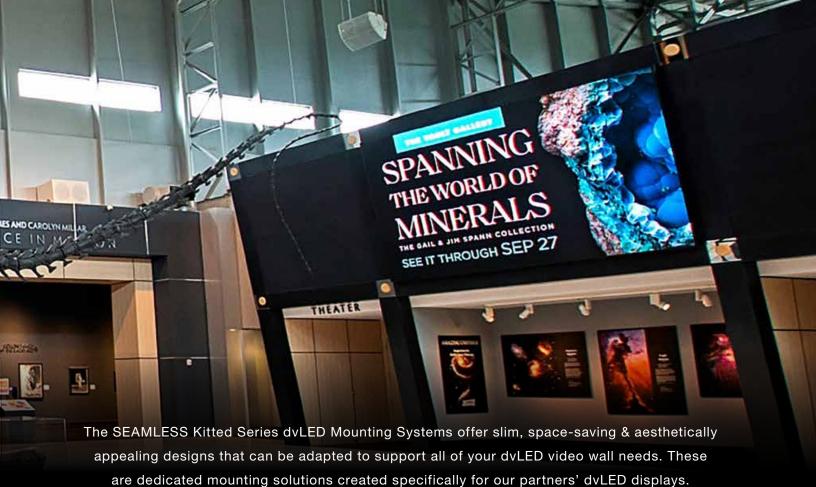

Standard dvLED Mounting Systems

Flat dvLED Mounting System

DS-LEDF

Slim Flat dvLED Mounting System

DS-LEDFS

Pop-Out dvLED Mounting System

DS-LEDP

The SEAMLESS Kitted Series dvLED Mounting Systems offer slim, space-saving & aesthetically appealing designs that can be adapted to support all of your dvLED video wall needs. Choose between flat, slim flat, or pop-out models.