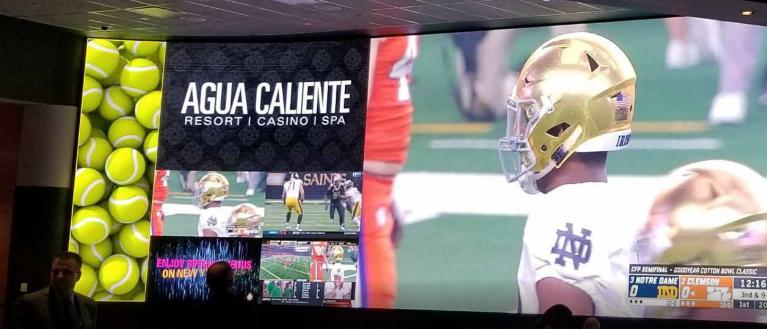

# SEAMLESS BESPOKE

#### **Custom dvLED Mounting Systems**

ACCESSORY:

SEAMLESS Universal Trim Kit for dvLED Video Walls 3.5" to 5.9" deep (DS-LEDTK) Covers the unsightly sides of dvLED displays and gives the video wall a completely finished appearance.

Peerless-AV<sup>®</sup> provides an innovative approach to all our services - both indoors & outdoors. Specializing in custom dvLED solutions, we strive to stay on the cutting edge of what the industry has to offer. We are equipped to work in a variety of markets & environments, giving our customers endless design options (flat, corner or curved configurations).