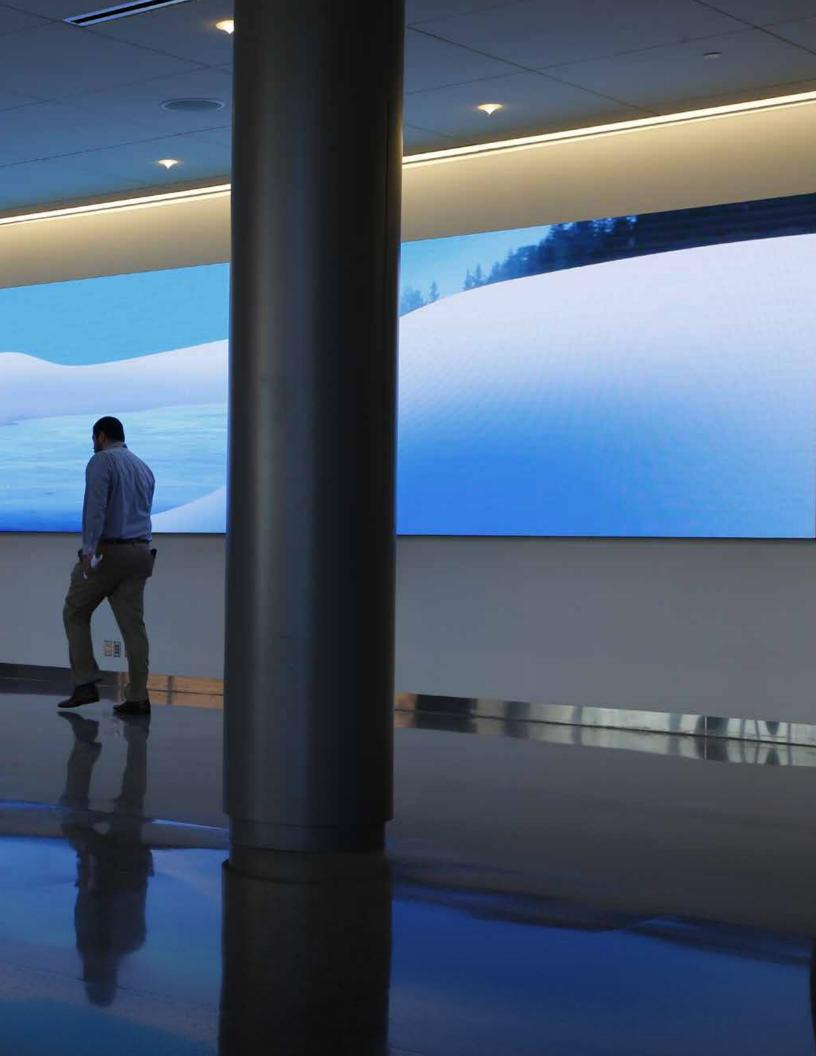

### SEAMLESS

dvLED Video Wall Integration -From start to finish.

The Peerless-AV<sup>®</sup> SEAMLESS dvLED Solutions Team can solve even the most complex design & technology integration challenges to create an ideal solution for any unique application.

#### EXPERT ENGINEERING & DESIGN

Our experienced custom engineers & support staff work in a think-tank style environment, creating new & effective solutions specific to your needs.

We provide a single point of contact, from the SEAMLESS dvLED Solutions Team, who oversees the project every step of the way, ensuring an ideal solution & timely delivery of your custom dvLED video wall solution.