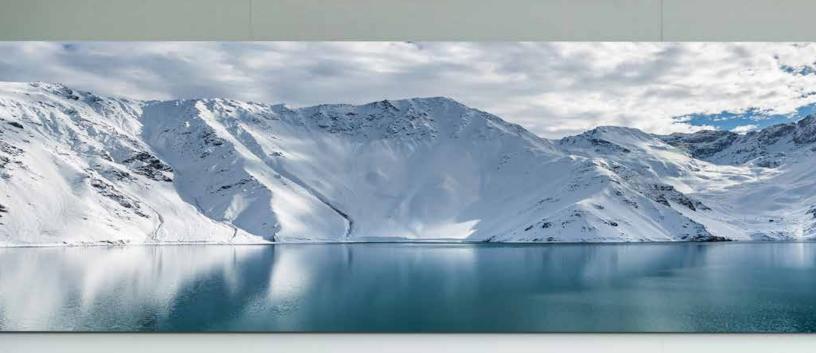

#### SEAMLESS dvLED MOUNTING SYSTEMS

Our SEAMLESS dvLED Solutions Team exceeds industry standards, while achieving the pinnacle of aesthetic results. Choose between our Kitted and Bespoke Series dvLED Mounting Systems.

Standard dvLED Mounting Systems

Flat dvLED Mounting System

DS-LEDF

Slim Flat dvLED Mounting System

DS-LEDFS

Pop-Out dvLED Mounting System

DS-LEDP

The SEAMLESS Kitted Series dvLED Mounting Systems offer slim, space-saving & aesthetically appealing designs that can be adapted to support all of your dvLED video wall needs. Choose between flat, slim flat, or pop-out models.