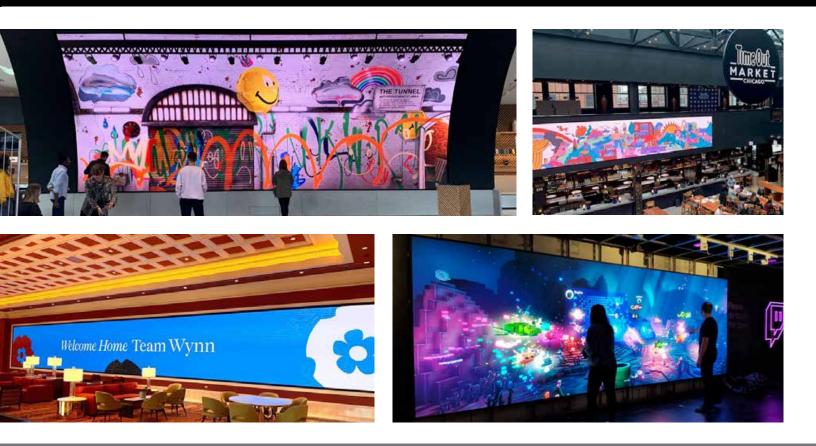

Peerless-AV<sup>®</sup> provides an innovative approach to all our services - both indoors & outdoors. Specializing in custom dvLED solutions, we strive to stay on the cutting edge of what the industry has to offer. We are equipped to work in a variety of markets & environments, giving our customers endless design options (flat, corner or curved configurations).