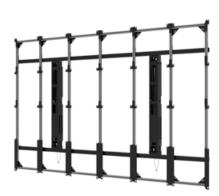

# SEAMLESS BESPOKE

#### **Custom dvLED Mounting Systems**

ACCESSORY:

SEAMLESS Universal Trim Kit for dvLED Video Walls 3.5" to 5.9" deep (DS-LEDTK) Covers the unsightly sides of dvLED displays and gives the video wall a completely finished appearance.

Peerless-AV<sup>®</sup> provides an innovative approach to all our services - both indoors & outdoors. Specializing in custom dvLED solutions, we strive to stay on the cutting edge of what the industry has to offer. We are equipped to work in a variety of markets & environments, giving our customers endless design options (flat, corner or curved configurations).