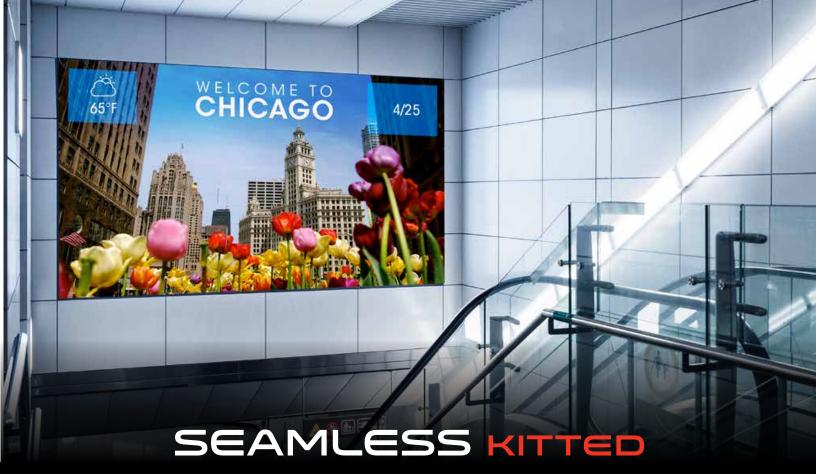

Standard dvLED Mounting Systems

Flat dvLED Mounting System

DS-LEDF

Slim Flat dvLED Mounting System

DS-LEDFS

Pop-Out dvLED Mounting System

DS-LEDP

The SEAMLESS Kitted Series dvLED Mounting Systems offer slim, space-saving & aesthetically appealing designs that can be adapted to support all of your dvLED video wall needs. Choose between flat, slim flat, or pop-out models.

**DS-LEDTK Models** 