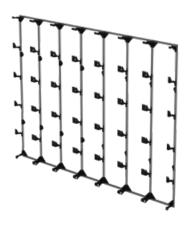

#### SEAMLESS dvLED MOUNTING SYSTEMS

Our SEAMLESS dvLED Solutions Team exceeds industry standards, while achieving the pinnacle of aesthetic results. Choose between our Kitted and Bespoke Series dvLED Mounting Systems.

Standard dvLED Mounting Systems

Flat dvLED Mounting System

DS-LEDF

Slim Flat dvLED Mounting System

DS-LEDFS

Pop-Out dvLED Mounting System

DS-LEDP

The SEAMLESS Kitted Series dvLED Mounting Systems offer slim, space-saving & aesthetically appealing designs that can be adapted to support all of your dvLED video wall needs. Choose between flat, slim flat, or pop-out models.