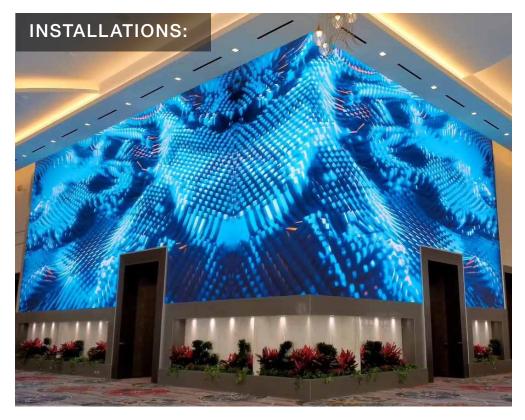

# SEAMLESS BESPOKE

#### **Custom dvLED Mounting Systems**

ACCESSORY:

SEAMLESS Universal Trim Kit for dvLED Video Walls 3.5" to 5.9" deep (DS-LEDTK) Covers the unsightly sides of dvLED displays and gives the video wall a completely finished appearance.

Peerless-AV<sup>®</sup> provides an innovative approach to all our services - both indoors & outdoors. Specializing in custom dvLED solutions, we strive to stay on the cutting edge of what the industry has to offer. We are equipped to work in a variety of markets & environments, giving our customers endless design options (flat, corner or curved configurations).