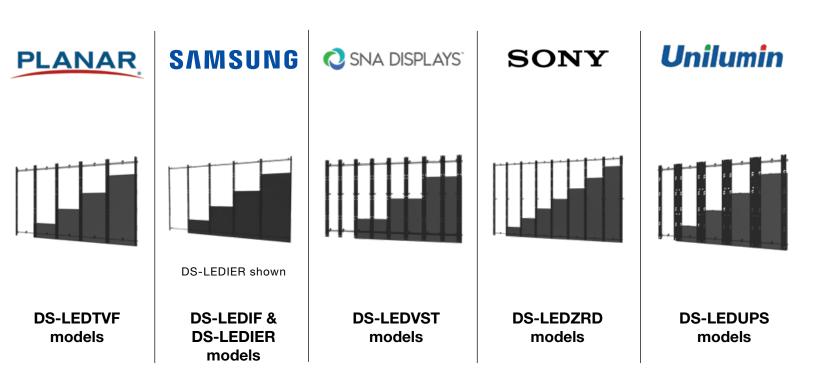

#### SEAMLESS dvLED MOUNTING SYSTEMS

Our SEAMLESS dvLED Solutions Team exceeds industry standards, while achieving the pinnacle of aesthetic results. Choose between our Kitted and Bespoke Series dvLED Mounting Systems.

Standard dvLED Mounting Systems

Flat dvLED Mounting System

DS-LEDF

Slim Flat dvLED Mounting System

DS-LEDFS

Pop-Out dvLED Mounting System

DS-LEDP

The SEAMLESS Kitted Series dvLED Mounting Systems offer slim, space-saving & aesthetically appealing designs that can be adapted to support all of your dvLED video wall needs. Choose between flat, slim flat, or pop-out models.