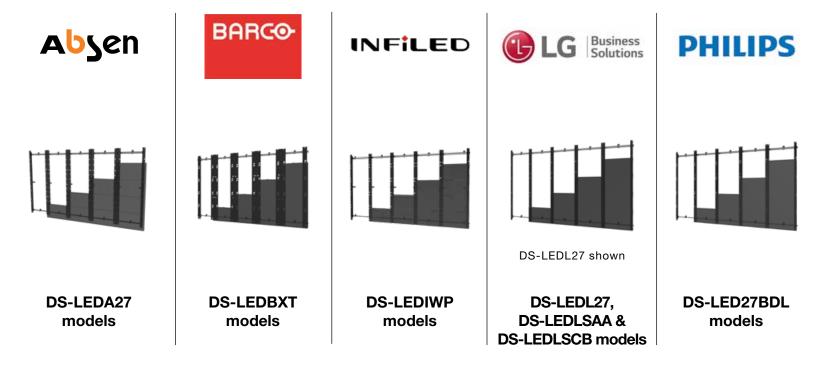

#### SEAMLESS dvLED MOUNTING SYSTEMS

Our SEAMLESS dvLED Solutions Team exceeds industry standards, while achieving the pinnacle of aesthetic results. Choose between our Kitted and Bespoke Series dvLED Mounting Systems.

Standard dvLED Mounting Systems

Flat dvLED Mounting System

DS-LEDF

Slim Flat dvLED Mounting System

DS-LEDFS

Pop-Out dvLED Mounting System

DS-LEDP

The SEAMLESS Kitted Series dvLED Mounting Systems offer slim, space-saving & aesthetically appealing designs that can be adapted to support all of your dvLED video wall needs. Choose between flat, slim flat, or pop-out models.