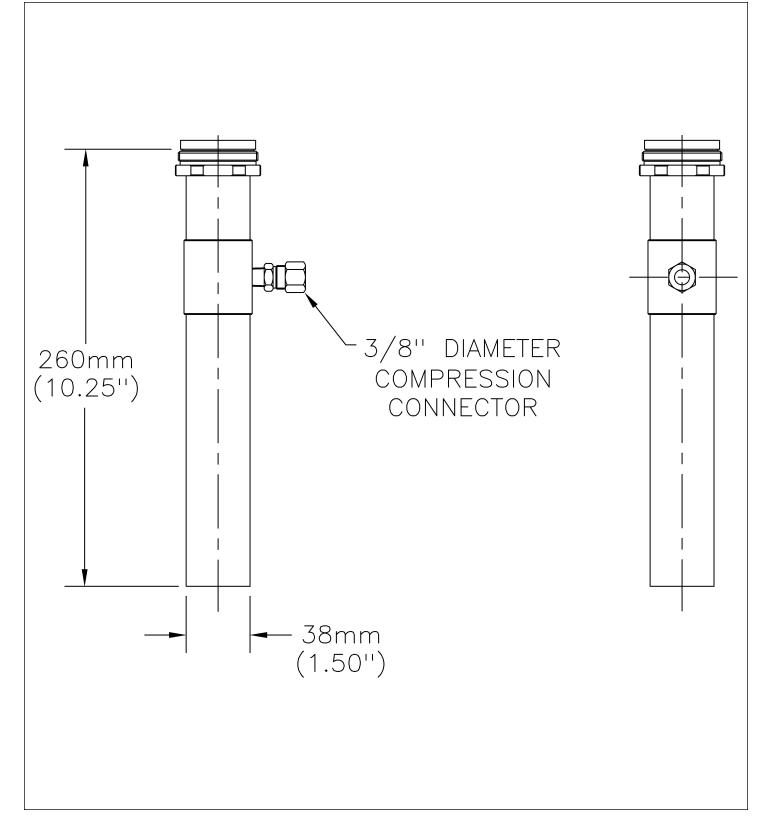

## **Flush Valves**

1 1/2" dia. X 10 1/4" long Flush Valve Outlet Tube w/Trap Seal Primer Tee - chrome plate finish (REPLACES 70248)

#### **SPECIFICATION:**

 1 1/2" dia. X 10 1/4" long Flush Valve Outlet Tube w/Trap Seal Primer Tee chrome plate finish(REPLACES 70248)

### (Dimensional drawing on following page)

Delta reserves the right (1) to make changes to specifications and materials, and (2) to change or discontinue models, both without notice or obligation. Dimensions are for reference. Measurement may vary plus or minus 6mm(0.25"). Mounting locations are suggested only. Check with local codes for requirements in your area. This spec was produced April 29, 2021.