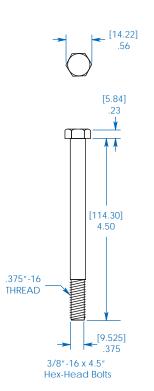

## **SRBOLTDOWN** Rack Bolt-Down Kit

- Includes all bolts, washers and anchors required to fasten SmartRack<sup>™</sup> Enclosures and Open Frame Racks securely to floors, including concrete floors
- Increases stability to prevent tipping
- Also compatible with Tripp Lite's optional SRSTABILIZE Anti-Tip Stabilizing Plate Kit, sold separately
- A 3/8"-16 x 4.5" Hex-Head Bolts (4)
- **B** 3/8" Flat Washers (4)
- C 3/8"-16 Drop-in Concrete Anchors (4)