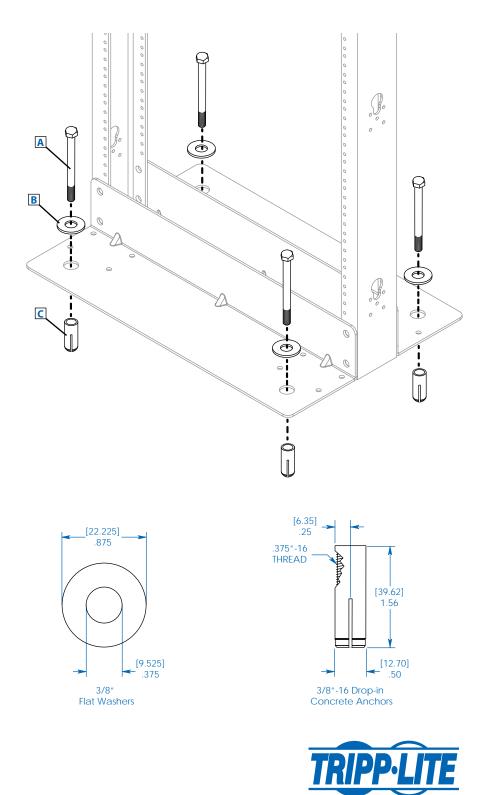

## **SRBOLTDOWN** Rack Bolt-Down Kit

- Includes all bolts, washers and anchors required to fasten SmartRack<sup>™</sup> Enclosures and Open Frame Racks securely to floors, including concrete floors
- Increases stability to prevent tipping
- Also compatible with Tripp Lite's optional SRSTABILIZE Anti-Tip Stabilizing Plate Kit, sold separately
- A 3/8"-16 x 4.5" Hex-Head Bolts (4)
- **B** 3/8" Flat Washers (4)
- C 3/8"-16 Drop-in Concrete Anchors (4)