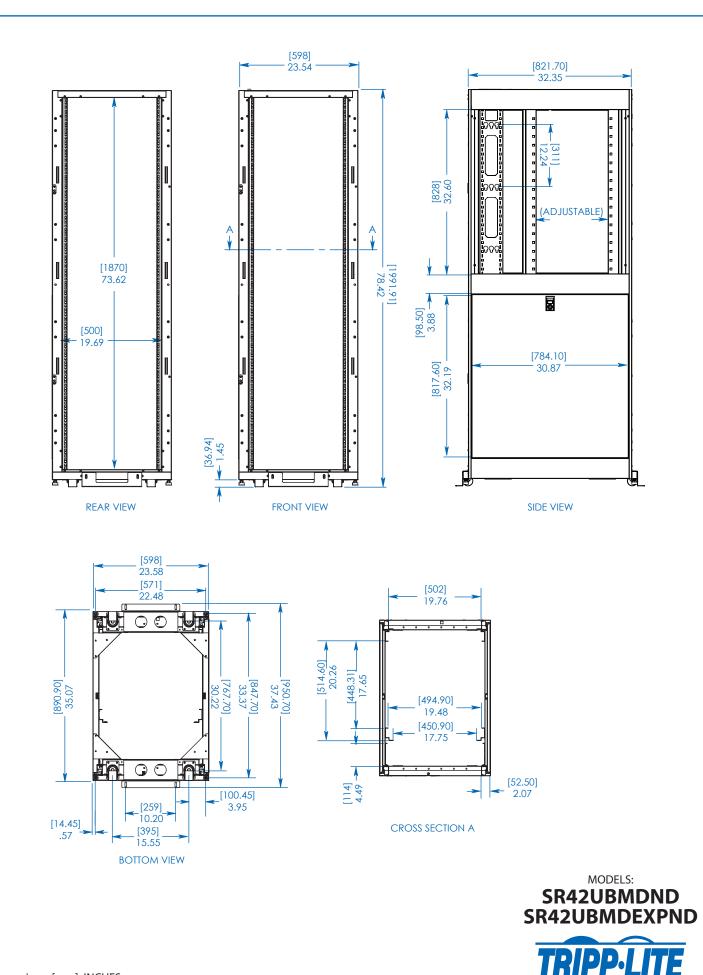

Chicago, IL 60609 USA 773.869.1234 www.tripplite.com

1111 W. 35th Street

Dimensions: [mm] INCHES Tripp Lite has a policy of continuous improvement. Specifications are subject to change without notice.

Tripp Lite has a policy of continuous improvement. Specifications are subject to change without notice.