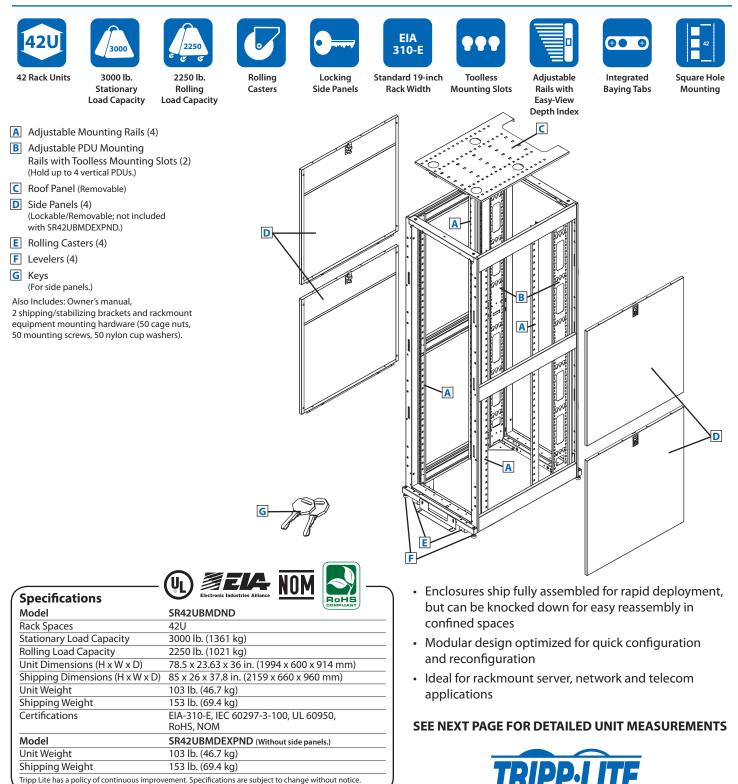

## MODELS: **SR42UBMDND / SR42UBMDEXPND** SmartRack<sup>®</sup> Mid-Depth Rack Enclosures

Tripp Lite has a policy of continuous improvement. Specifications are subject to change without notice.

Also Available: Shock pallet models with special packaging to facilitate equipment pre-installation and reshipment to final site. Heavy-duty shock pallet holds up to 1250 lb. (567 kg), including the weight of the enclosure and pre-installed equipment. Add "SP1" to model numbers above to order shock pallet models.