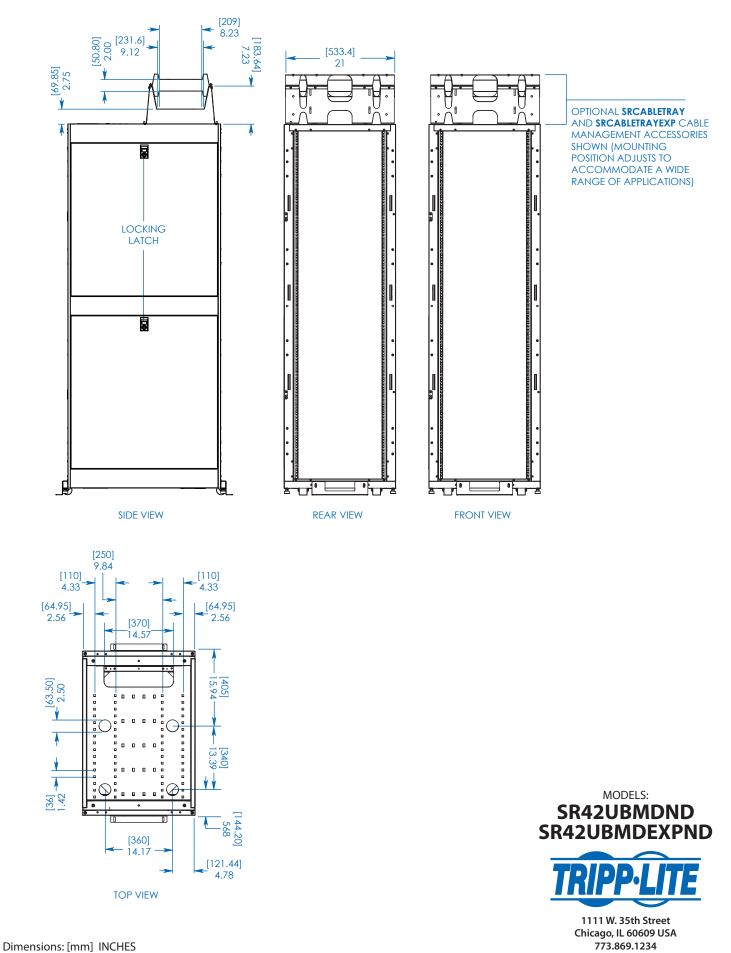

Chicago, IL 60609 USA 773.869.1234 www.tripplite.com

1111 W. 35th Street

Dimensions: [mm] INCHES Tripp Lite has a policy of continuous improvement. Specifications are subject to change without notice.

Tripp Lite has a policy of continuous improvement. Specifications are subject to change without notice.