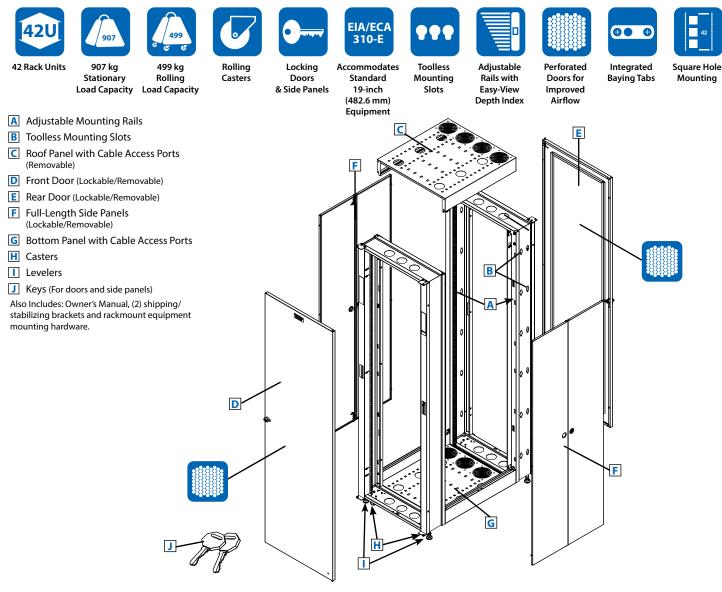

## **SR42UBEVS** SmartRack<sup>®</sup> Value Series Rack Enclosure

- Enclosure ships disassembled for easy transport and assembly in confined spaces
- Lightweight modular design optimized for quick configuration and reconfiguration
- Ideal for rackmount server, network and telecom applications