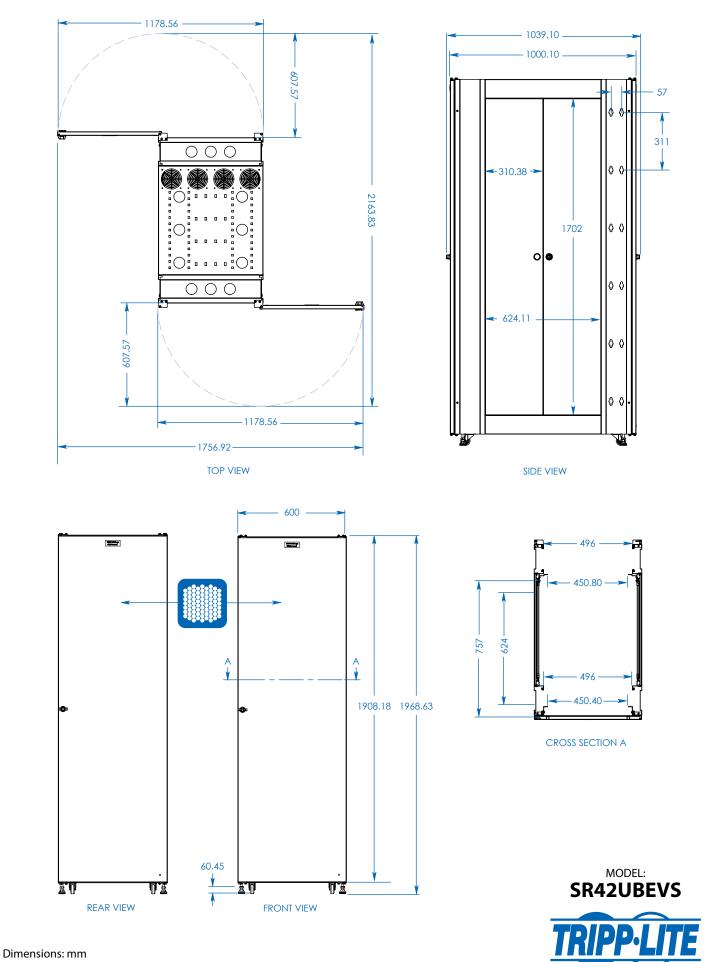

SEE NEXT PAGE FOR DETAILED UNIT MEASUREMENTS

| Model                                                                                                   | SR242UBEVS                                                                           |
|---------------------------------------------------------------------------------------------------------|--------------------------------------------------------------------------------------|
| Rack Spaces                                                                                             | 42U                                                                                  |
| Stationary Load Capacity                                                                                | 907 kg                                                                               |
| Rolling Load Capacity                                                                                   | 499 kg                                                                               |
| Unit Dimensions (H x W x D)                                                                             | 2049 x 600 x 998 mm                                                                  |
| Shipping Dimensions (H x W x D)                                                                         | 2048 x 432 x 718 mm                                                                  |
| Unit Weight                                                                                             | 103 kg                                                                               |
| Shipping Weight                                                                                         | 132 kg                                                                               |
| Regulatory Compliance                                                                                   | Meets EIA/ECA-310-E, NOM (Mexico) and                                                |
|                                                                                                         | RoHS standards (Accommodates all standard rackmount equipment regardless of vendor.) |
| Tripp Lite has a policy of continuous improvement. Specifications are subject to change without notice. |                                                                                      |