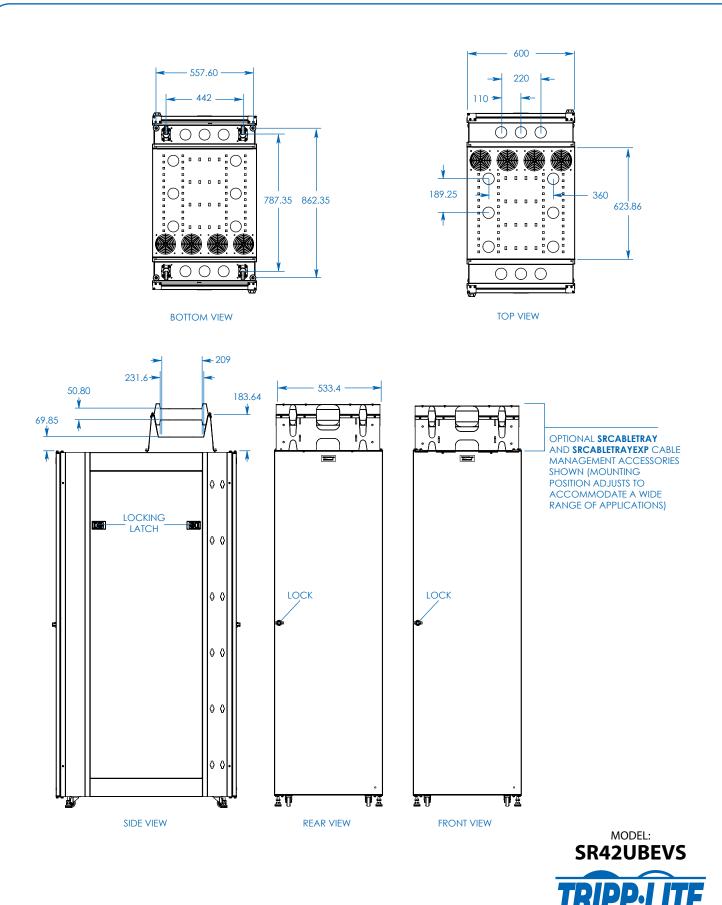

SEE NEXT PAGE FOR DETAILED UNIT MEASUREMENTS

| Model                                                                                                   | SR242UBEVS                                                                           |
|---------------------------------------------------------------------------------------------------------|--------------------------------------------------------------------------------------|
| Rack Spaces                                                                                             | 42U                                                                                  |
| Stationary Load Capacity                                                                                | 907 kg                                                                               |
| Rolling Load Capacity                                                                                   | 499 kg                                                                               |
| Unit Dimensions (H x W x D)                                                                             | 2049 x 600 x 998 mm                                                                  |
| Shipping Dimensions (H x W x D)                                                                         | 2048 x 432 x 718 mm                                                                  |
| Unit Weight                                                                                             | 103 kg                                                                               |
| Shipping Weight                                                                                         | 132 kg                                                                               |
| Regulatory Compliance                                                                                   | Meets EIA/ECA-310-E, NOM (Mexico) and                                                |
|                                                                                                         | RoHS standards (Accommodates all standard rackmount equipment regardless of vendor.) |
| Tripp Lite has a policy of continuous improvement. Specifications are subject to change without notice. |                                                                                      |