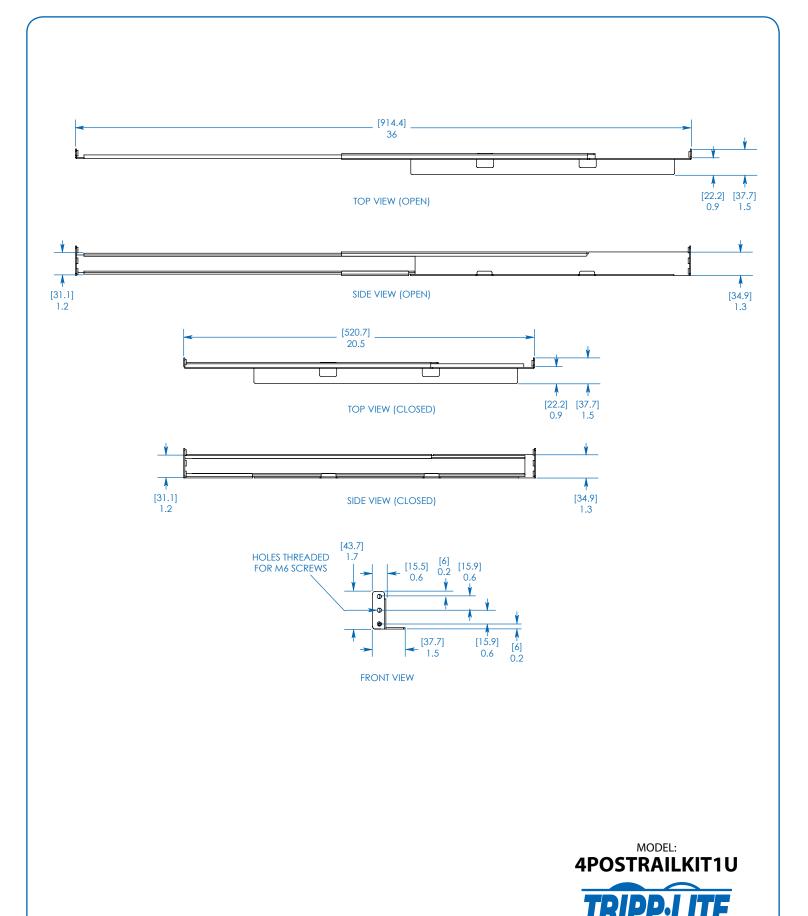

## SEE NEXT PAGE FOR DETAILED UNIT MEASUREMENTS

## Specifications

| Model                                        | 4POSTRAILKIT1U                                  |
|----------------------------------------------|-------------------------------------------------|
| Unit Dimensions<br>(H x W x D, fully closed) | 1.72 x 1.49 x 20.5 in. / 4.37 x 3.78 x 52.07 cm |
| Shipping Dimensions (H x W x D)              | 23 x 3.25 x 3.5 in. / 58.42 x 8.26 x 8.89 cm    |
| Unit Weight                                  | 3 lb. / 1.36 kg                                 |
| Shipping Weight                              | 3.5 lb. / 1.59 kg                               |
| Standards                                    | Meets RoHS and NOM standards.                   |