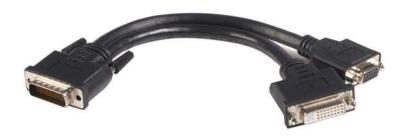

## 8in LFH 59 Male to Female DVI I VGA DMS 59 Cable

Product ID: DMSDVIVGA1

This DMS 59 to DVI and VGA Y cable allows you to break out one LFH 59 or LFH 60 (DMS 59 and DMS 60) connection on Matrox Qid, nVidia Quadro, and PNY Quadro cards into one DVI-I dual link female connector and one high density DB15 female connector, letting you to connect one VGA monitor and one DVI monitor for a cost-effective dual display solution.

## **Data Sheet**

|                             | Warranty                  | Lifetime                                             |
|-----------------------------|---------------------------|------------------------------------------------------|
| Hardware                    | Connector Plating         | Nickel                                               |
| Connector(s)                | Connector A               | 1 - DMS-59 (59 pin) Male                             |
|                             | Connector B               | 1 - DVI-I (29 pin) Female                            |
|                             |                           | 1 - VGA (15 pin, High Density D-Sub) Female          |
| Physical<br>Characteristics | Cable Length              | 8 in [203.2 mm]                                      |
|                             | Color                     | Black                                                |
|                             | Product Length            | 8 in [203.2 mm]                                      |
|                             | Weight of Product         | 4.8 oz [136 g]                                       |
| Packaging<br>Information    | Package Height            | 11.3 in [28.7 cm]                                    |
|                             | Package Length            | 5.6 in [14.3 cm]                                     |
|                             | Package Width             | 0.7 in [17 mm]                                       |
|                             | Shipping (Package) Weight | 4.8 oz [136 g]                                       |
| What's in the Box           | Included in Package       | 1 - 8in LFH 59 Male to Female DVI I VGA DMS 59 Cable |