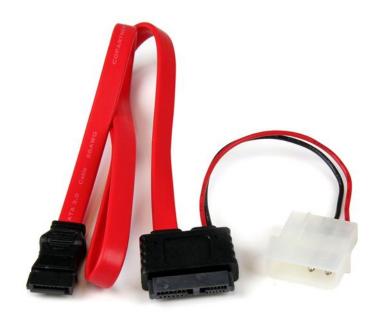

# 20in Slimline SATA to SATA with LP4 Power Cable Adapter

Product ID: SLSATAF20

The SLSATAF20 Slimline SATA to SATA with LP4 Power Cable (20-inch) features a SATA data receptacle and a LP4 power connection on one end, and a Slimline Serial ATA receptacle on the other - allowing you to connect a slim SATA drive to a computer motherboard that does not have a Slimline connection available.

#### **Features**

- 1x SATA connector
- 1x LP4 power connector
- 1x Slimline SATA connector
- Supports full SATA 3.0 6Gbps bandwidth
- Compatible with Slimline SATA optical drives
- Provides 20" in cable length

### **Data Sheet**

|                             | Warranty                  | Lifetime                                                       |
|-----------------------------|---------------------------|----------------------------------------------------------------|
| Hardware                    | Cable Jacket Type         | PVC - Polyvinyl Chloride                                       |
| Performance                 | Type and Rate             | SATA III (6 Gbps)                                              |
| Connector(s)                | Connector A               | 1 - Slimline SATA (13 pin, Data & Power) Receptacle            |
|                             | Connector B               | 1 - LP4 (4 pin; Large Drive Power) Male                        |
|                             |                           | 1 - SATA (7 pin, Data) Receptacle                              |
| Physical<br>Characteristics | Cable Length              | 20 in [508 mm]                                                 |
|                             | Color                     | Red                                                            |
|                             | Product Length            | 20 in [508 mm]                                                 |
|                             | Weight of Product         | 0.8 oz [22 g]                                                  |
| Packaging<br>Information    | Package Height            | 7.2 in [18.4 cm]                                               |
|                             | Package Length            | 2 in [50 mm]                                                   |
|                             | Package Width             | 0.4 in [10 mm]                                                 |
|                             | Shipping (Package) Weight | 0.8 oz [22 g]                                                  |
| What's in the Box           | Included in Package       | 1 - 20in Slimline SATA to SATA with LP4 Power Cable<br>Adapter |