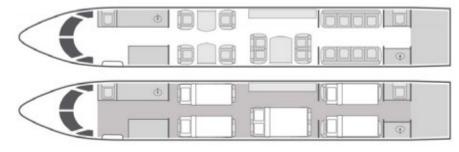

This stunning sixteen (16) passenger executive configuration interior includes a full-service forward galley and aft cabin state room perfect for sleeping or additional privacy. The interior is finished off with beige leather upholstered club seats, new premium wool carpeting, and custom woodwork.

The forward cabin area includes a four (4) place Club configuration with pull-out tables. The full-service forward galley is equipped with a high temp oven, microwave oven, gasper cooled storage, espresso maker and TIA coffee maker, and sink with ice drawer. The forward cabin also includes a forward crew lavatory.

The mid-cabin includes a four (4) place conference grouping with hilo table for meals and gathering. Across from the conference grouping is a credenza with room for storage and entertainment equipment.

The aft section of the aircraft is divided by a solid bulkhead for privacy and two (2) four place divans, perfect for sleeping.

The aft section of the aircraft is also equipped with a full-service lavatory with ample storage and sink with vanity.