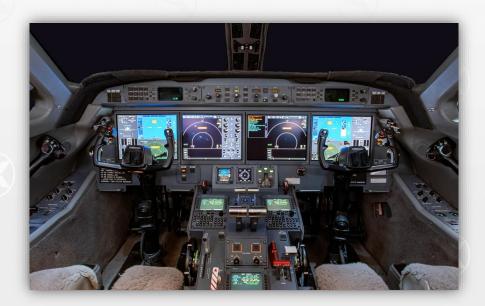

#### **AVIONICS**

Honeywell PlaneView Avionics Suite

Honeywell NC-860A VHF transceiver

Collins HF-9034A HF transceiver

Honeywell AR-120 Solid state cockpit voice recorder (CVR)

Honeywell AR-256 Solid state flight data recorder (FDR)

Honeywell WU-880 Weather radar

L3COM TCAS 2000 (RT-951) TCAS 7.1

Honeywell XS-857A Transponders

Honeywell MC-850 Flight Management Computer

Honeywell DF-855 ADF

Honeywell NV-875A VOR

Honeywell CB-200 Head-Up Guidance System

Kollsman EVS II Enhanced Vision System

Honeywell EGPWS M-100 Enhanced Ground Proximity Warning System

Securaplane External camera system installed

NAVIGATION AND COMPLIANCE

Enhanced Navigation ASC059D FANS, CPDLC, ADS-B TCAS 7.1 RVSM