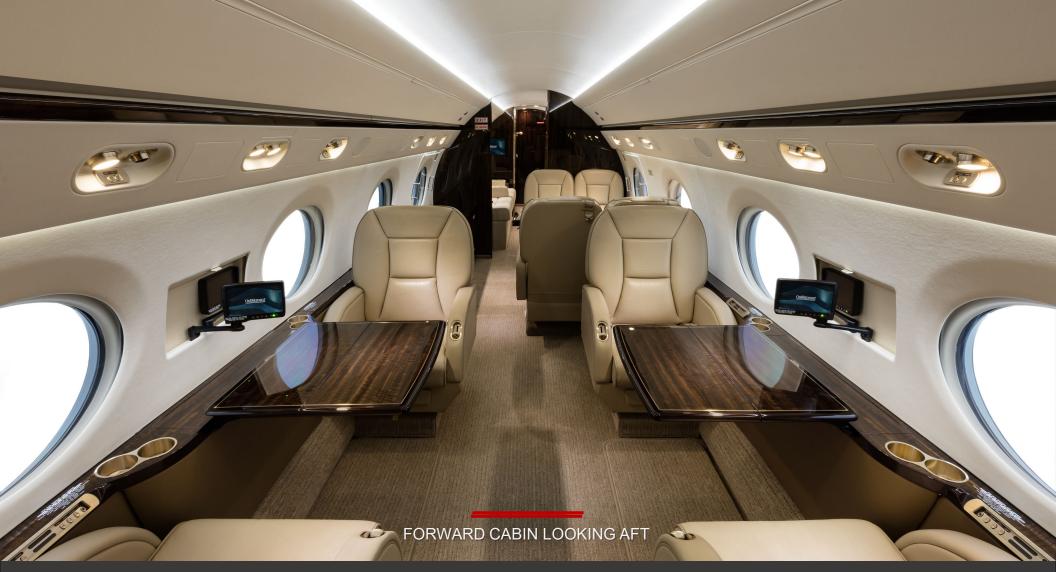

The forward cabin area includes a four (4) place Club configuration with pull-out tables. The full-service forward galley is equipped with a high temp oven, microwave oven, gasper cooled storage, espresso maker and TIA coffee maker, and sink with ice drawer. The forward cabin also includes a forward crew lavatory.