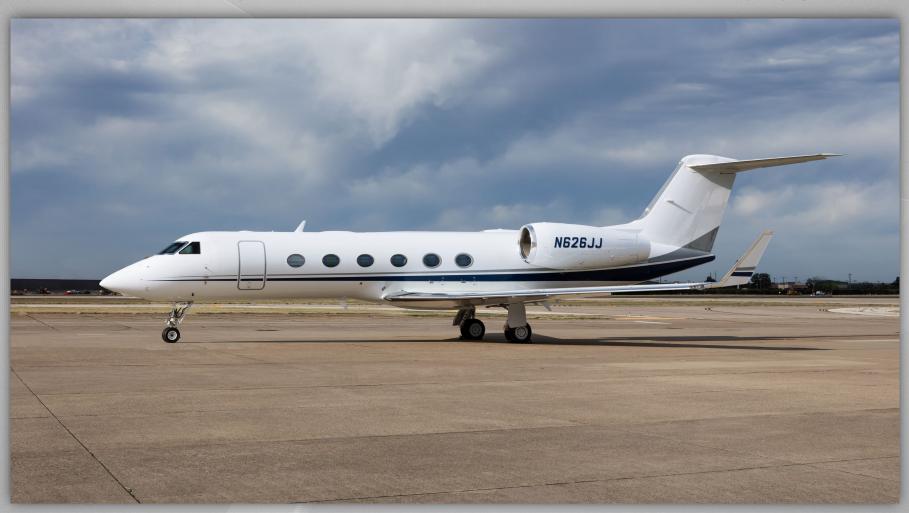

#### EXTERIOR

New Paint in 2017 by Gulfstream/Dallas, Overall Matterhorn White with Elite Blue and Medium Gray Striping

Contact Kevin White for further information | kwhite@jetedgepartners.com | +1 410 928 4022 | +1 850 501 8121 | www.jetedgepartners.com