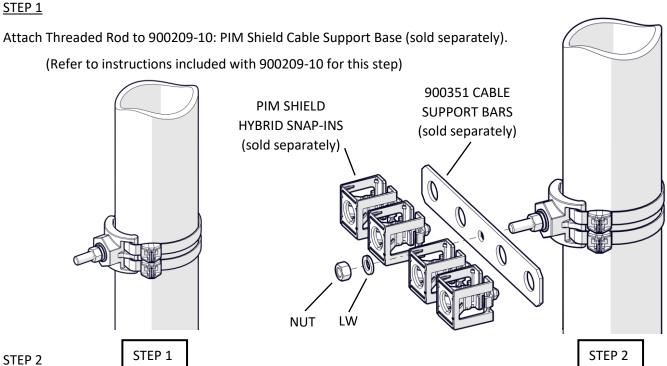

## 900210 INSTALLATION INSTRUCTIONS

STEP 2

STEP 1

ConcealFab

STEP 2

900210-10: PIM Shield Threaded Rod Kit, 3/8" x 2" Lg (Sold in packages of 10)

FEBRUARY 2019

Install Cable Support Bar with hardware as shown (Torque hardware to 10 Ft-lb, ConcealFab Tool PN: 900053) (Note: Spare washers supplied with kit), then attach hybrid snap-in support(s) (sold-separately).