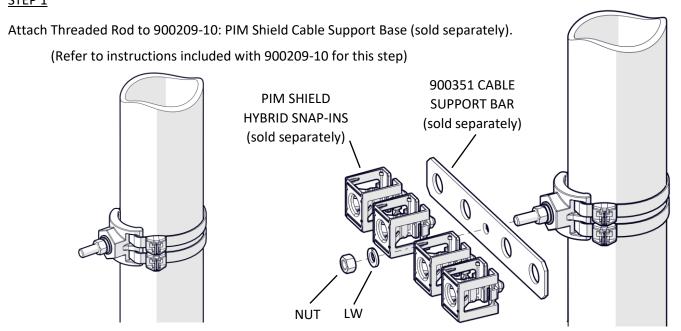

900210-10: PIM Shield Threaded Rod Kit,  $3/8" \times 2"$  Lg (Sold in packages of 10) STEP 1

FEBRUARY 2019

Install Cable Support Bar with hardware as shown (Torque hardware to 10 Ft-lb, ConcealFab Tool PN: 900053) (Note: Spare washers supplied with kit), then attach hybrid snap-in support(s) (sold-separately).