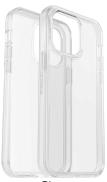

### **Product Description**

You don't have to choose between a protective case and a stylish one. Symmetry Series is the sleek and protective case that shows off your style. All your phone's buttons, features and functions work flawlessly. And Symmetry Series is easy to remove and install. Symmetry Series is the slim, trendy case that delivers trusted OtterBox protection.

#### Features /

- Ultra-sleek design
- Engineered to stay clear
- DROP+ | 3X as many drops as military standard (MIL-STD-810G 516.6)
- Raised edges protect camera and screen
- Works with wireless and MagSafe charging pads (no magnets in case)
- Made with more than 50% recycled plastic
- 5G compatible materials
- Lasting antimicrobial properties to protect the case\*
- Hassle-free customer service
- \* Helps protect the case exterior against many common bacteria. It does not protect you or the screen. Active ingredient: silver phosphate glass.

Clear 77-88648 (Retail) 840262382625 77-88649 (ProPack) 840262382632

Stardust 77-88662 (Retail) 840262382762