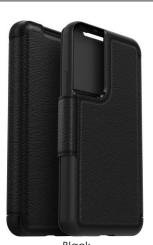

#### **Product Description** /

Strada Series blends sophisticated protection and timeless style in an elegant, versatile design. The premium leather case features a book-style folio cover that protects your screen and includes a slot for cards or cash. The slim profile easily slips into pockets, so Strada Series is ideal for the work week and weekends away from the daily grind. Strada Series also includes powerhouse OtterBox drop protection to keep your device safe. The polished magnetic latch is the final distinctive touch on a case designed to protect and crafted to command attention.

**Retail Carton Dimensions:** 7.75-in x 4.25-in x 0.70-in | 19.68-cm x 10.79-cm x 1.78-cm

Black 77-86491 (Retail) 840104296493 77-86497 (ProPack) 840104296554