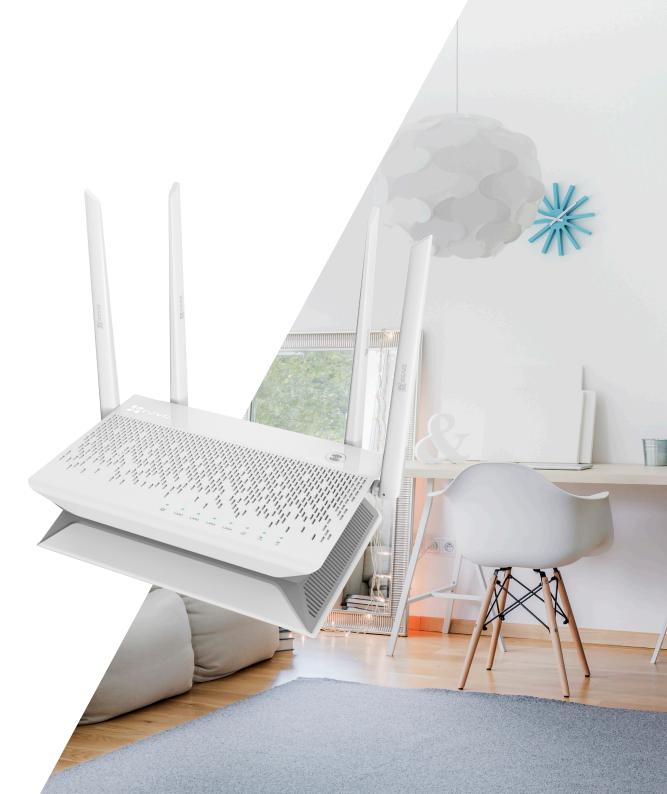

# THE STORAGE YOU NEED, THE PEACE OF MIND YOU WANT

EZVIZ Vault Plus is a wireless network video recorder that can support up to 8 cameras. Use it to protect your business with 24/7 recording and storage of video streams or to store family videos at home. It supports hard disks of up to 6TB. With the dual-band Wi-Fi, a wireless range of up to 100 metres and 4 built-in network interfaces, you enjoy a stable connection to all your EZVIZ cameras wired or wirelessly. You choose whatever suits you best. The Vault Plus can record video streams of up to 8 cameras simultaneously. Open the EZVIZ app and play back video via the terminal device.