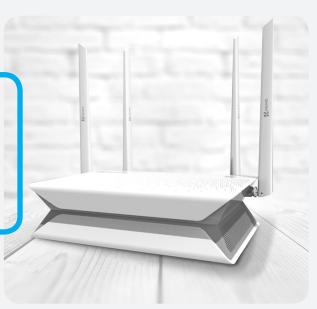

# THE STORAGE YOU NEED, THE PEACE OF MIND YOU WANT

EZVIZ Vault Plus is a wireless network video recorder that can support up to 8 cameras. Use it to protect your business with 24/7 recording and storage of video streams or to store family videos at home. It supports hard disks of up to 6TB. With the dual-band Wi-Fi, a wireless range of up to 100 metres and 4 built-in network interfaces, you enjoy a stable connection to all your EZVIZ cameras wired or wirelessly. You choose whatever suits you best. The Vault Plus can record video streams of up to 8 cameras simultaneously. Open the EZVIZ app and play back video via the terminal device.