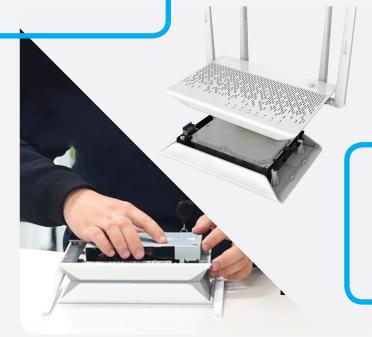

## **ALL THE STORAGE YOU NEED**

the Vault Plus supports 3.5" and 2.5" hard disks of up to 6TB. Moreover, it is very easy to install the hard disk.