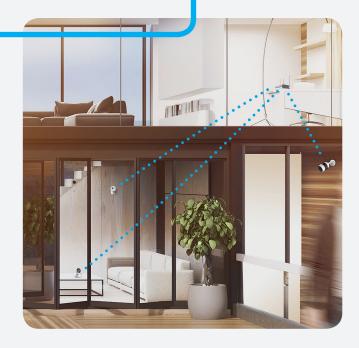

#### **WIDE COVERAGE**

The Vault Plus has a wireless range of up to 100 metres and can go through maximum 3 walls.