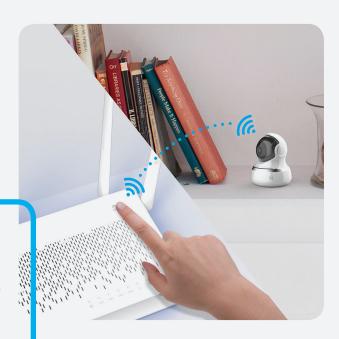

#### **One-Touch Access**

Just press the One-Touch button on the Vault Plus and the WPS button on your mobile phone or pc, and the connection will be set up.

## **EASILY SET UP**

Just press the One-Touch button on the Vault Plus and the WPS button on your mobile phone or pc, and the connection will be set up.