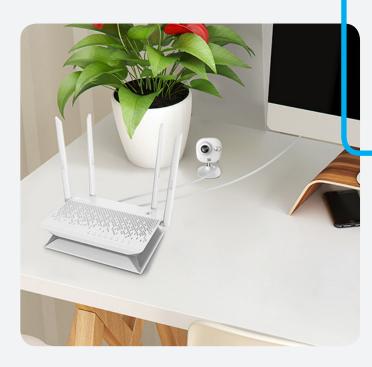

## WORKS WITH WIRED CAMERAS

If you have wired EZVIZ cameras, plug them into one of the 4 built-in network interfaces.

The Vault Plus has dual-band Wi-Fi, ensuring a strong and stable WiFi connection for your cameras and external devices.