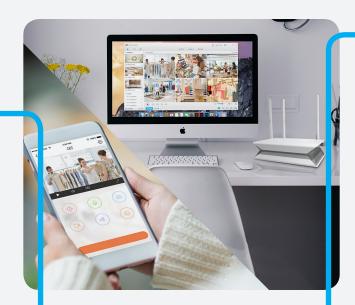

## PLAY BACK, WHENEVER AND WHEREVER YOU WANT

Play back video via the app on your mobile or via your PC. You enjoy complete control.

## ONE APP DOES ALL THE WORK

With the easy-to-use EZVIZ iOS or Android app, you can view up to four live video streams at the same time. If you want to connect other EZVIZ security devices, such as cameras, sensors, or recorders, you just add them and start using them, all from one and the same app. Its clean layout makes it easy to find all your cameras, change settings and see what's happening with just a few taps.