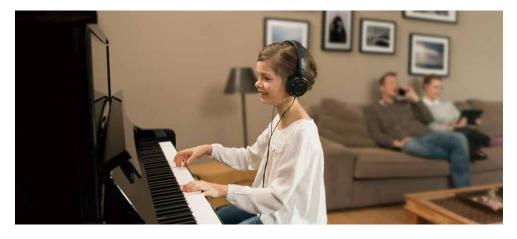

### SILENT Piano

#### Immerse yourself in the natural sound of the piano

SILENT Piano™ gives you authentic acoustic piano performance, even when you play with headphones. When you activate the SILENT Piano™ function, the hammers don't hit the strings. Instead, sophisticated sensors capture the keys' movements and send performance information to a digital tone generator. The

sound you then hear in your headphones is based on high-quality binaural samples taken from the flagship Yamaha CFX. With a SILENT Piano™, you enjoy a rich and natural playing experience day or night—without being disturbed or disturbing others.