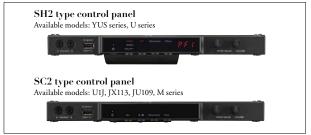

#### Specifications

|                   |                  | YUS Series                  | U Series                    |                             |                       |
|-------------------|------------------|-----------------------------|-----------------------------|-----------------------------|-----------------------|
|                   |                  | YUS5                        | YUS3                        | YUS1                        | U3                    |
| Dimensions        | Height(cm)/(in.) | 131 / 51 1/2                | 131 / 51 1/2                | 121 / 47 3/4                | 131 / 51 1/2          |
| Width ——Depth —   | Width(cm)/(in.)  | 152 / 59 3/4                | 152 / 59 3/4                | 152 / 59 3/4                | 153 / 60 1/4          |
|                   | Depth(cm)/(in.)  | 65 / 25 1/2                 | 65 / 25 1/2                 | 62 / 24 1/2                 | 65 / 25 1/2           |
|                   | Weight(kg)/(lb)  | 253 / 558                   | 247 / 544                   | 229 / 505                   | 246 / 542             |
| Hammer Felt       |                  | YUS Series Special          | YUS Series Special          | YUS Series Special          | U Series Special      |
| Key Surfaces      | White            | lvorite                     | Acrylic Resin               | Acrylic Resin               | Acrylic Resin         |
|                   | Black            | Wood composite              | Phenolic Resin              | Phenolic Resin              | Phenolic Resin        |
| Pedal             |                  | Soft, Sostenuto, Damper     | Soft, Muffler, Damper       | Soft, Muffler, Damper       | Soft, Muffler, Damper |
| Caster            |                  | Front:Double<br>Rear:Single | Front:Double<br>Rear:Single | Front:Double<br>Rear:Single | Single                |
| Also available as | SILENT Piano     | YUS5SH2                     | YUS3SH2                     | YUS1SH2                     | U3SH2                 |
|                   | Disklavier       | -                           | -                           | DYUS1ENST                   | -                     |
|                   | TransAcoustic    | -                           | -                           | -                           | -                     |
| Color             |                  | PE                          | PE                          | PM PWH SAW                  | PM PWH SAW            |

|                       |                                            | JU/JX Series           |                       | M Series                                    |                             |
|-----------------------|--------------------------------------------|------------------------|-----------------------|---------------------------------------------|-----------------------------|
| U1                    | U1J                                        | JX113                  | JU109                 | M3                                          | M2                          |
| 121 / 47 3/4          | 121 / 47 3/4                               | 113 / 44 1/2           | 109 /43               | 118 / 46 1/2                                | 110 / 43 1/4                |
| 153 / 60 1/4          | 152 / 60                                   | 150 / 59               | 149 /58 3/4           | 153 / 60 1/4 (SBW/SDW)<br>156 / 61 1/2 (SM) | 150/ 59                     |
| 62 / 24 1/2           | 62 / 24 1/2                                | 54 / 21 1/4            | 54/ 21 1/4            | 62 / 24 1/2 (SBW/SDW)<br>64 / 25 1/4 (SM)   | 59 / 23 1/4                 |
| 228 / 502             | 246 / 542                                  | 216 / 476              | 197/ 434              | 235 / 518                                   | 206 / 454                   |
| U Series Special      | U1J Special                                | JU/JX Series Special   | JU/JX Series Special  | M Series Special                            | M Series Special            |
| Acrylic Resin         | Acrylic Resin                              | Acrylic Resin          | Acrylic Resin         | Acrylic Resin                               | Acrylic Resin               |
| Phenolic Resin        | Phenolic Resin                             | Phenolic Resin         | Phenolic Resin        | Phenolic Resin                              | Phenolic Resin              |
| Soft, Muffler, Damper | Soft, Muffler, Damper                      | Soft, Muffler, Damper  | Soft, Muffler, Damper | Soft, Muffler, Damper                       | Soft, Muffler, Damper       |
| Single                | Single                                     | Single                 | Single                | Front:Double<br>Rear:Single                 | Front:Double<br>Rear:Single |
| U1SH2                 | U1JSC2                                     | JX113TSC2 / JX113CPSC2 | JU109SC2              | M3SC2                                       | M2SC2                       |
| DU1ENST               | -                                          | -                      | -                     | -                                           | -                           |
| U1TA2                 | -                                          | -                      | -                     | -                                           | -                           |
| PE PM PWH SAW SE      | PE / PEC  PM  PWHC  SDW  *Chippendale type | PM *Chippendale type   | PE PM PWH OPDW        | SM<br>SDW<br>SBW                            | SM<br>SDW<br>SBW            |